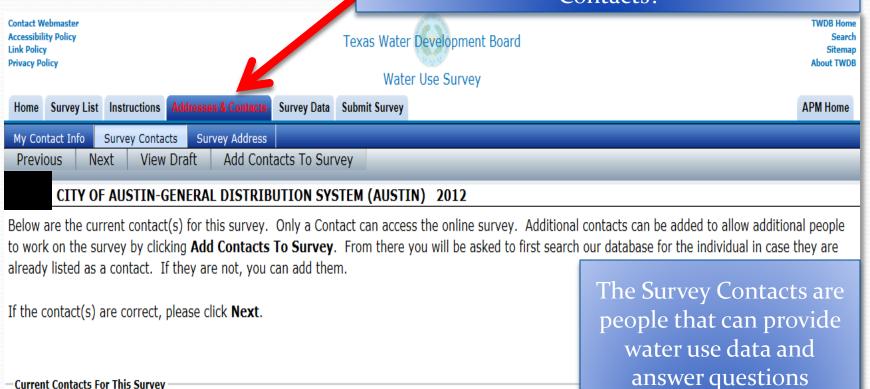

## Addresses & Contacts/ Survey Contacts

The 2<sup>nd</sup> tab is "Address & Contacts" and has three lower secondary tabs. Skipping the first tab, My Contact Info, the second is 'Survey Contacts'.

regarding this system's

survey.

 Last Name
 Middle Name
 First Name
 Email
 Title
 Phone
 Phone Ext

 Remove Access
 Musgrove
 Judy

 Remove Access
 Rothrock
 Melissa

Previous | Next | View Draft | Add Contacts To Survey