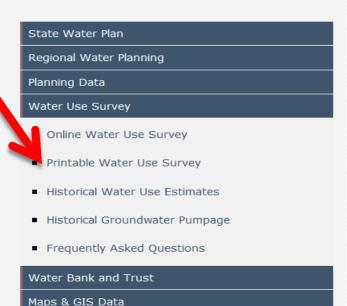

#### Water Use Survey

- Online Water Use Survey
- Printable Water Use Survey
- Historical Water Use Estimates
- Historical Groundwater Pumpage
- Frequently Asked Questions

Historical Water Use Estimates

# Alternatively, go to Printable Water Use Survey

Click "Printable Water Use Survey" to download and save a fillable pdf version of the water use survey