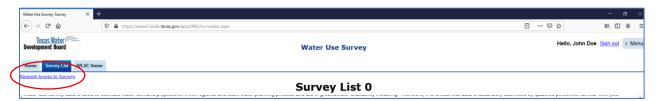

If the 'Select Survey' section on this page is blank or you need access to additional surveys, please click on the Request Access to Surveys link at the top left of this screen under the blue bar which will direct you to another page where you can search for the survey by Survey Number or Survey Name and request access to a particular survey.

Requests are generally approved within an hour but maybe as long as one business day during extremely busy periods. Once you receive an email that indicates that your access to a survey has been approved, refresh the webpage or log back in and the survey will appear below the search filter on this page. You can then click on the name of your system/facility under the survey name column to begin entering the survey data. Click <a href="here">here</a> to watch a quick video on how to request access to a survey that is not listed below.