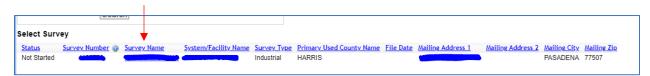

## Navigating the Survey List Page

The surveys that you currently have access to can be found at the bottom of the page, below the search filter section. Click on the name of your system/facility under the survey name column to begin entering the survey data.