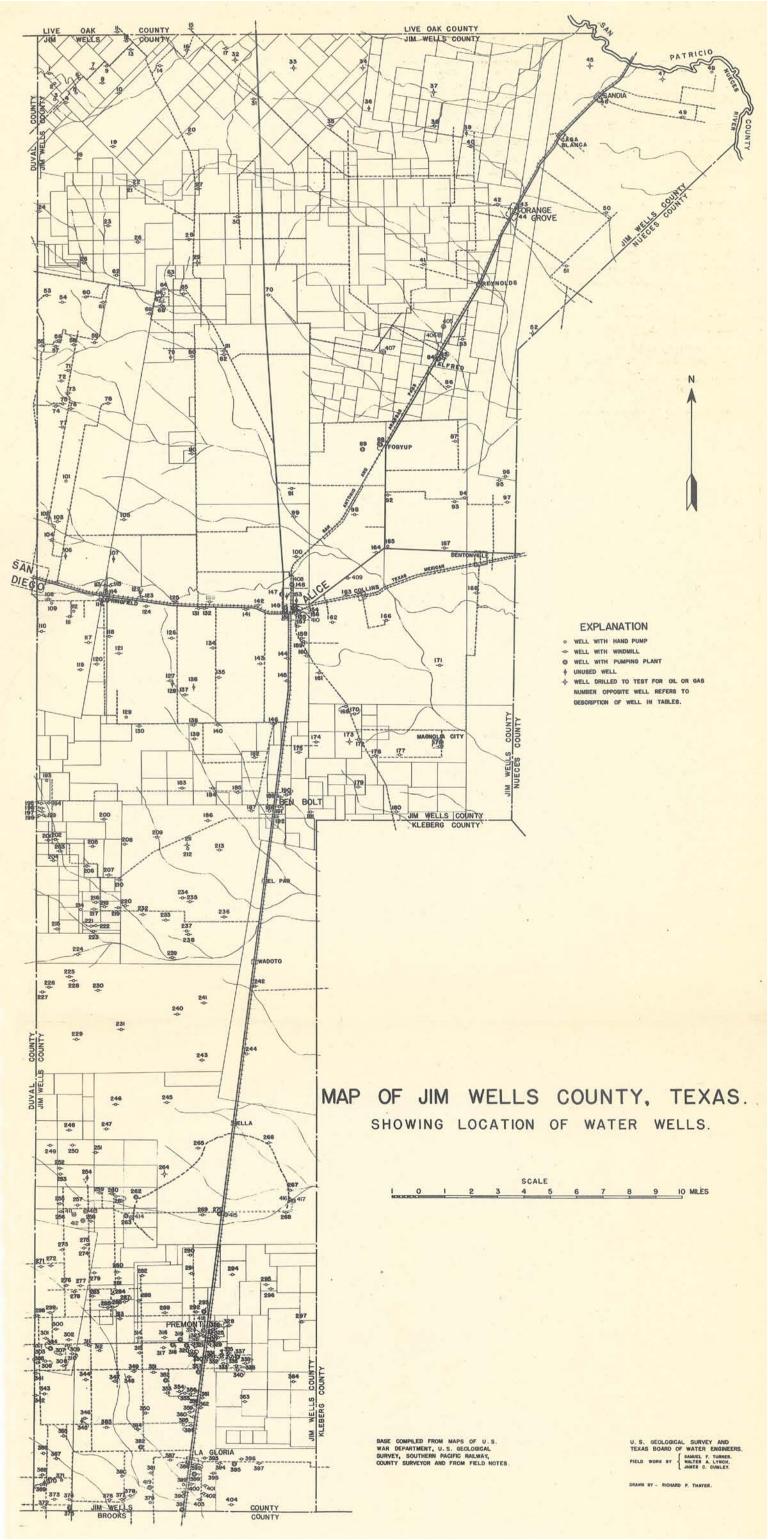

By

Walter N. White Senior Hydraulic Engineer

This release contains records of wells in Jim Wells County, together with tables of well logs and well water analyses. It is illustrated by a map on which the wells listed are shown, each well being given a number on the map corresponding to the number assigned to it in the tables. The records were obtained during the summer and fall of 1933 by Samuel F. Turner, Walter A. Lynch and James C. Cumley in the course of an investigation by the Texas Board of Water Engineers in co-operation with the United States Department of the Interior, Geological Survey. Samples of water were taken from a large number of the wells and tested in the field to determine approximately the hardness of the water and its chloride content. Altogether about 400 wells fairly well distributed through the county are described in the tables.

The southern part of the county, from Ella to the Brooks County line, was studied more intensively and from these studies the following facts are summarized: altogether 157 wells were recorded and mapped in this part of the county in 1933, of which 139 are deep (300 to 900 feet) and the others shallow, of these wells 61 were used for irrigation as well as for domestic use and stock, with about 360 acres being irrigated or an average of about 6 acres to each well, the irrigated crops consisted mostly of citrus fruits and garden truck, the total withdrawal of ground water in this part of the county in 1933 was estimated as amounting to 700 to 800 acre-feet.

The public water supply of Alice, the county seat, is obtained from four wells (Nos. 153 to 156) ranging from 535 to 992 feet in depth. The average daily pumpage from these wells in 1938 varied from about 240,000 to about 450,000 gallons a day, and averaged 346,100 gallons a day. A fifth well (No. 410) was being completed at the time this was written. The town of Premont is supplied from a well (No. 418) 520 feet in depth, which is reported to yield about 120 gallons a minute.

Since the summer of 1933 periodic measurements of water levels in 10 selected wells have been made in the south central and southern parts of the county. Seven of these wells are less than 100 feet in depth, one is 125 feet, one is 475 feet and one is 629 feet in depth.

The records show that the water levels in the shallow observation wells fluctuates with the rainfall. Some of them were lower in October 1939 than they were in October 1933 and others were slightly higher. The deep wells apparently have

been affected to some extent by withdrawals of ground water for irrigation in this county and in an adjacent area in the northern part of Brooks County. One of the deep observation wells showed a net decline of 1-3/4 feet and the other a net decline of about 7 feet during the seven years.

In most of the county, water encountered at shallow depths is somewhat highly mineralized, although there are numerous exceptions to that rule. In general the best water is obtained from wells 250 to 700 feet deep in the south central and southern parts of the county.