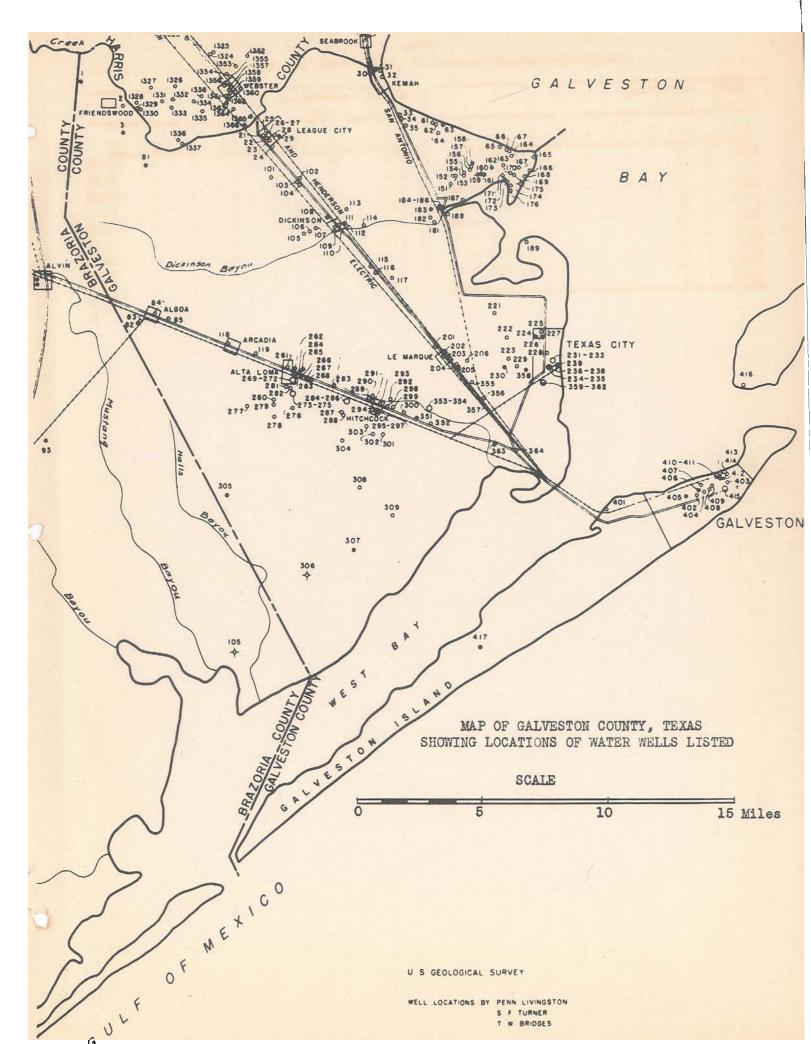

## GALVESTOF COUNTY, TEMAS

\* \* \*

Introduction

by

Samuel F. Turner
Associate Hydraulic Engineer
United States Department of the Interior
Geological Survey

This pamphlet contains records of wells in Galveston County, Texas, with tables of well logs, well water analyses, and a map which shows all the wells described, each well having a number on the map corresponding to the number assigned to it in the well tables.

The records were obtained in the course of an investigation which was undertaken as part of a statewide study of the underground water resources of Texas. The investigation was made by the State Board of Water Engineers, in cooperation with the U. S. Department of the Interior, Geological Survey. The field work was carried out by Penn Livingston and Samuel F. Turner of the Geological Survey. The analyses were made in the laboratory of the Geological Survey at Washington by Margaret D. Foster. The field tests were made in Houston by Samuel F. Turner.