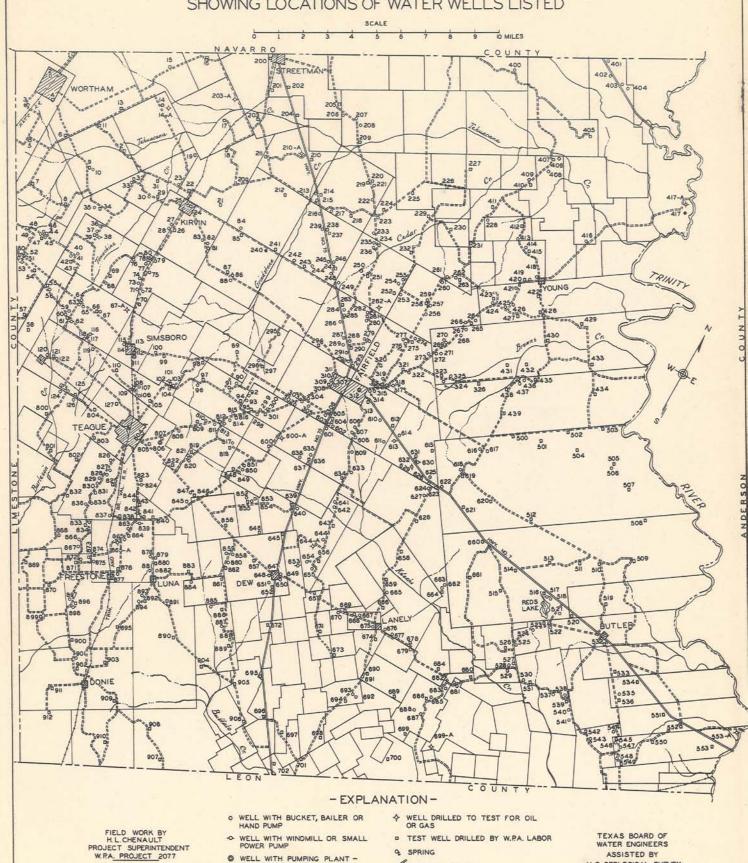

This release contains the well and spring records and well logs obtained by the project superintendent, logs of the test holes drilled by the W. P. A. labor, and the chemical analyses of water from privately owned wells and springs. Locations of all wells and springs listed are shown on the map in the back of the release.