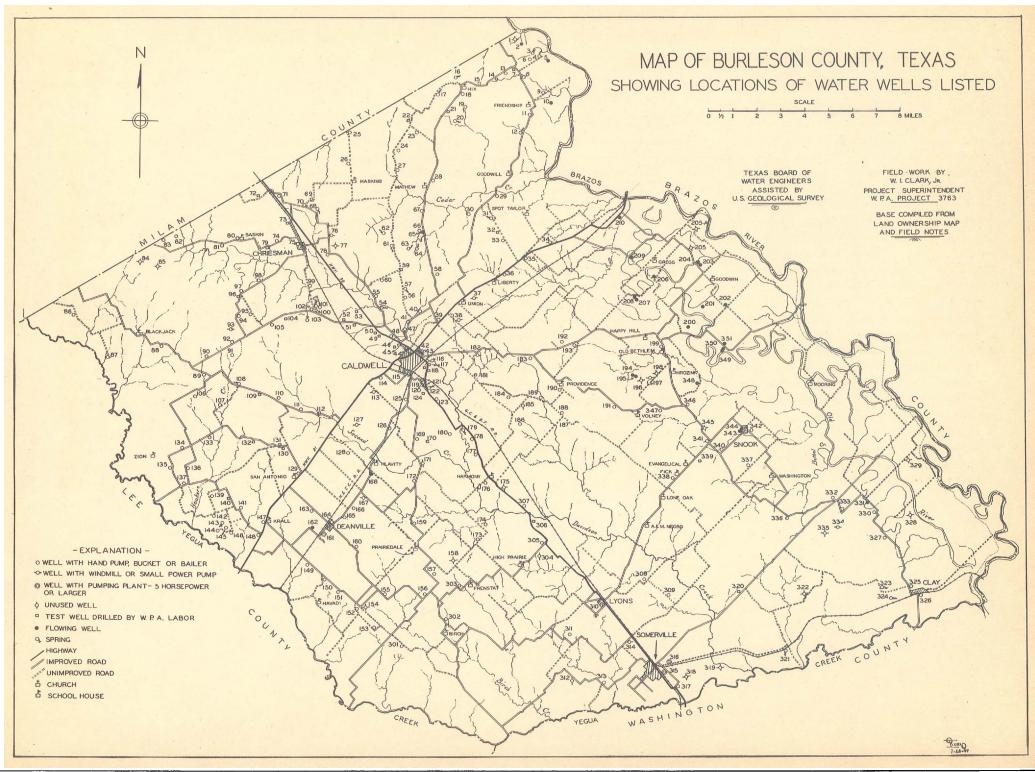

This release contains the well and spring records and well logs obtained by the project superintendent, logs of the test holes drilled by the W. P. A. labor, and the chemical analyses of water from privately-owned wells and springs. Locations of all wells and springs listed are shown on the map in the back of the release.