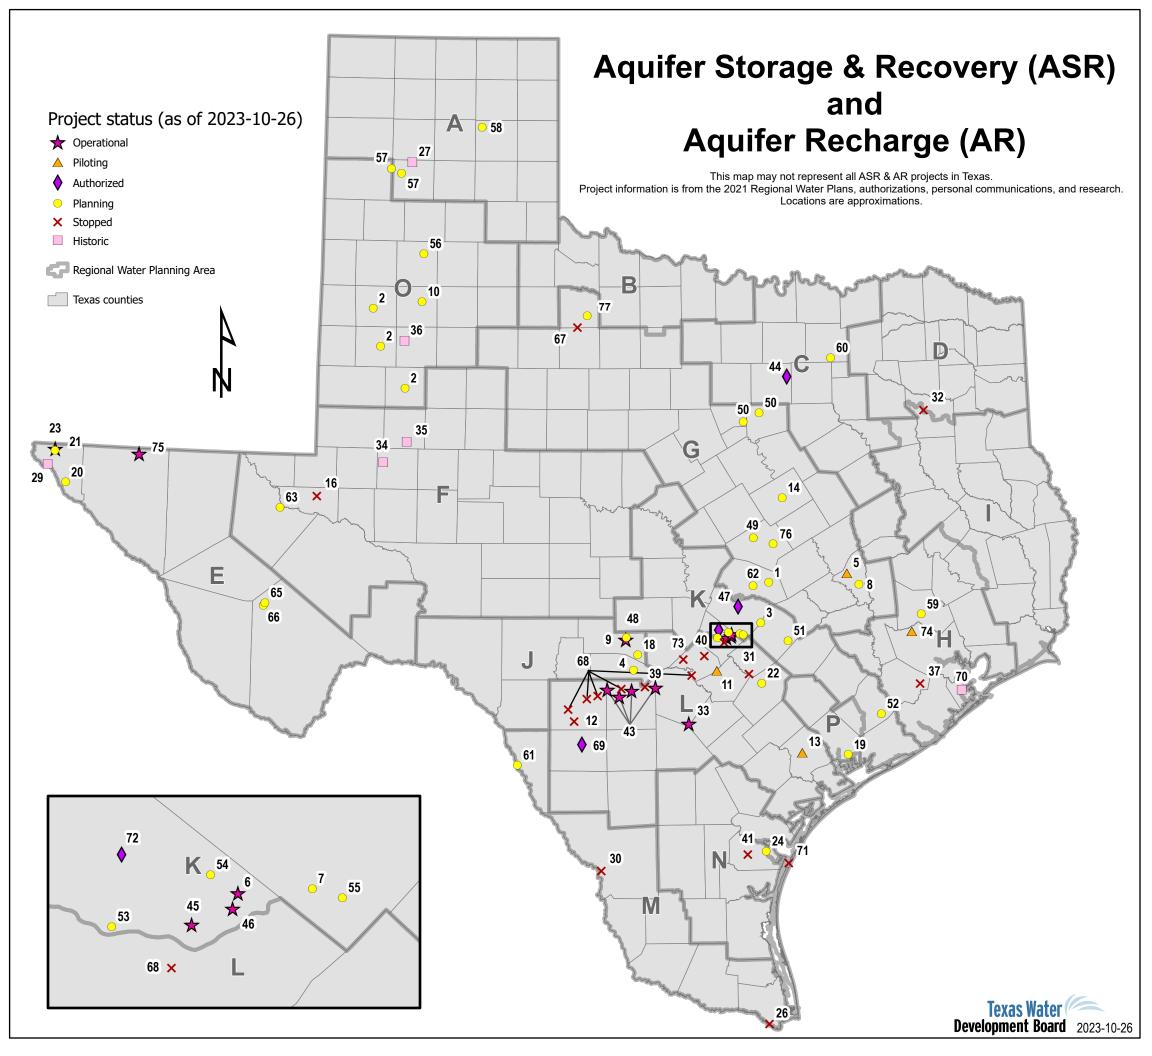

| Мар         | ASR or | Source |             |                                                       | Мар | ASR or                                                                                         | Source |               |                                                    |  |
|-------------|--------|--------|-------------|-------------------------------------------------------|-----|------------------------------------------------------------------------------------------------|--------|---------------|----------------------------------------------------|--|
| ID          | AR     | type   | Status      | Project description label                             | ID  | AR                                                                                             | type   | Status        | Project description label                          |  |
| 1           | ASR    | SW     | Planning    | Brazos River Authority - Lake Granger                 | 48  | ASR                                                                                            | SW     | Operational   | City of Kerrville                                  |  |
| 2           | ASR    | Mix    | Planning    | Canadian River Municipal Authority, southern cities   | 49  | ASR                                                                                            | SW     | Planning      | Fort Cavazos                                       |  |
| 3           | ASR    | SW     | Planning    | City of Austin                                        | 50  | ASR                                                                                            | SW     | Planning      | Johnson County SUD and Acton MUD (alternative)     |  |
| 4           | ASR    | SW     | Planning    | City of Bandera                                       | 51  | ASR                                                                                            | SW     | Planning      | LCRA ASR Carrizo-Wilcox                            |  |
| 5           | ASR    | GW     | Piloting    | City of Bryan                                         | 52  | AR                                                                                             | SW     | Planning      | LCRA Enhanced Recharge                             |  |
| 6           | ASR    | GW     | Operational | City of Buda                                          | 53  | ASR                                                                                            | GW     | Planning      | BS/EACD, Hays County Other                         |  |
| 7           | ASR    | GW     | Planning    | Saline Edwards Aquifer                                | 54  | ASR                                                                                            | GW     | Planning      | BS/EACD, Hays                                      |  |
| 8           | ASR    | R      | Planning    | City of College Station                               | 55  | ASR                                                                                            | GW     | Planning      | BS/EACD, Creedmoor-Maha WSC                        |  |
| 9           | ASR    | SW     | Planning    | City of Kerrville, expansion                          | 56  | ASR                                                                                            | Mix    | Planning      | City of Plainview                                  |  |
| 10          | ASR    | Mix    | Planning    | City of Lubbock                                       | 57  | ASR                                                                                            | Mix    | Planning      | City of Amarillo                                   |  |
| 11          | ASR    | Mix    | Piloting    | City of New Braunfels                                 | 58  | ASR                                                                                            | Mix    | Planning      | City of Pampa                                      |  |
| 12          | ASR    | GW     | Stopped     | City of Uvalde                                        | 59  | ASR                                                                                            | SW     | Planning      | San Jacinto River Authority                        |  |
| 13          | ASR    | SW     | Piloting    | City of Victoria                                      | 60  | ASR                                                                                            | Mix    | Planning      | North Texas Municipal Water District (alternative) |  |
| 14          | ASR    | SW     | Planning    | McLennan County (City of Waco)                        | 61  | ASR                                                                                            | SW     | Planning      | City of Eagle Pass (alternative)                   |  |
| 16          | ASR    | SW     | Stopped     | Colorado River Municipal Water District               | 62  | ASR                                                                                            | SW     | Planning      | Brazos River Authority - Lake Georgetown           |  |
| 18          | ASR    | SW     | Planning    | Eastern Kerr County Regional Water Supply Project     | 63  | ASR                                                                                            | R      | Planning      | City of Pecos (alternative)                        |  |
| 19          | ASR    | SW     | Planning    | Lavaca Navidad River Authority (alternative)          | 65  | ASR                                                                                            | R      | Planning      | City of Alpine, wastewater treatment facility      |  |
| 20          | ASR    | Mix    | Planning    | Lower Valley Water District                           | 66  | AR                                                                                             | R/S    | Planning      | City of Alpine, rainwater harvesting               |  |
| 21          | AR     | SW     | Planning    | El Paso Water Utilities, Rio Grande recharge          | 67  | AR                                                                                             | SW     | Stopped       | Seymour Aquifer, Haskell and Knox counties         |  |
| 22          | ASR    | SW     | Planning    | Guadalupe-Blanco River Authority (Mid-basin)          | 68  | AR                                                                                             | SW     | Stopped       | Edwards Aquifer, proposed recharge dams            |  |
| 23          | AR     | R      | Operational | El Paso Water Utilities, reuse recharge               | 69  | AR                                                                                             | SW     | Authorized    | Wintergarden Groundwater Conservation District     |  |
| 24          | ASR    | R      | Planning    | City of Corpus Christi                                | 70  | ASR                                                                                            | SW     | Historic      | Texas City, 2005 to 2016                           |  |
| 26          | ASR    | SW     | Stopped     | Brownsville Public Utilities Board                    | 71  | ASR                                                                                            | SW     | Stopped       | Padre Island pump station                          |  |
| 27          | ASR    | GW     | Historic    | City of Amarillo, 1954 to 1955 test                   | 72  | AR                                                                                             | R/S    | Authorized    | Driftwood Conservation District                    |  |
| 29          | ASR    | SW     | Historic    | City of El Paso, 1940-1950s test                      | 73  | AR                                                                                             | GW     | Stopped       | Canyon Lake Water Supply Corporation               |  |
| 30          | ASR    | SW     | Stopped     | City of Laredo                                        | 74  | AR                                                                                             | R/S    | Piloting      | Harris County infiltration basin                   |  |
| 31          | ASR    | SW     | Stopped     | Luling Water Treatment Plant (alternative)            | 75  | AR                                                                                             | R/S    | Operational   | Dell City flood dams                               |  |
| 32          | ASR    | SW     | Stopped     | Sabine River Authority                                | 76  | ASR                                                                                            | SW     | Planning      | City of Temple                                     |  |
| 33          | ASR    | GW     | Operational | San Antonio Water System                              | 77  | AR                                                                                             | R/S    | Planning      | Rolling Plains Groundwater Conservation District   |  |
| 34          | ASR    | GW     | Historic    | City of Midland, 1970s                                |     |                                                                                                |        |               | •                                                  |  |
| 35          | ASR    | SW     | Historic    | Colorado River Municipal Water District, 1963 to 1970 |     | Source water types:                                                                            |        |               |                                                    |  |
| 36          | ASR    | SW     | Historic    | High Plains, 1970s to 1980s                           |     | GW - groundwater<br>Mix - a mix of sources<br>R - reclaimed water<br>R/S - rain or storm water |        |               |                                                    |  |
| 37          | ASR    | SW     | Stopped     | Missouri City                                         |     |                                                                                                |        |               |                                                    |  |
| 39          | ASR    | SW     | Stopped     | Medina Lake Firm Up                                   |     |                                                                                                |        |               |                                                    |  |
| 40          | ASR    | SW     | Stopped     | Canyon Reservoir, upstream                            |     |                                                                                                | SW -   | surface water |                                                    |  |
| 41          | ASR    | SW     | Stopped     | Robstown-Driscoll Regional Facility                   |     |                                                                                                | F 4''  |               |                                                    |  |
| 43          | AR     | SW     | Operational | EAA recharge enhancement dams                         |     | Entity abbreviations:  BS/EACD - Barton Springs Edwards Aquifer Conservation District          |        |               |                                                    |  |
| <del></del> |        |        |             |                                                       |     |                                                                                                |        |               |                                                    |  |

44

45

46

47

ASR

ASR

AR

AR

SW

GW

SW

R/S

Authorized

Operational

Operational

Authorized

Tarrant Regional Water District

Onion Creek recharge structures

Residential rainwater harvesting

Ruby Ranch Water Supply Corporation

BS/EACD - Barton Springs Edwards Aquifer Conservation District EAA - Edwards Aquifer Authority

LCRA - Lower Colorado River Authority

MUD - Municipal Water District

SUD - Special Utility District

WSC - Water Supply Corporation