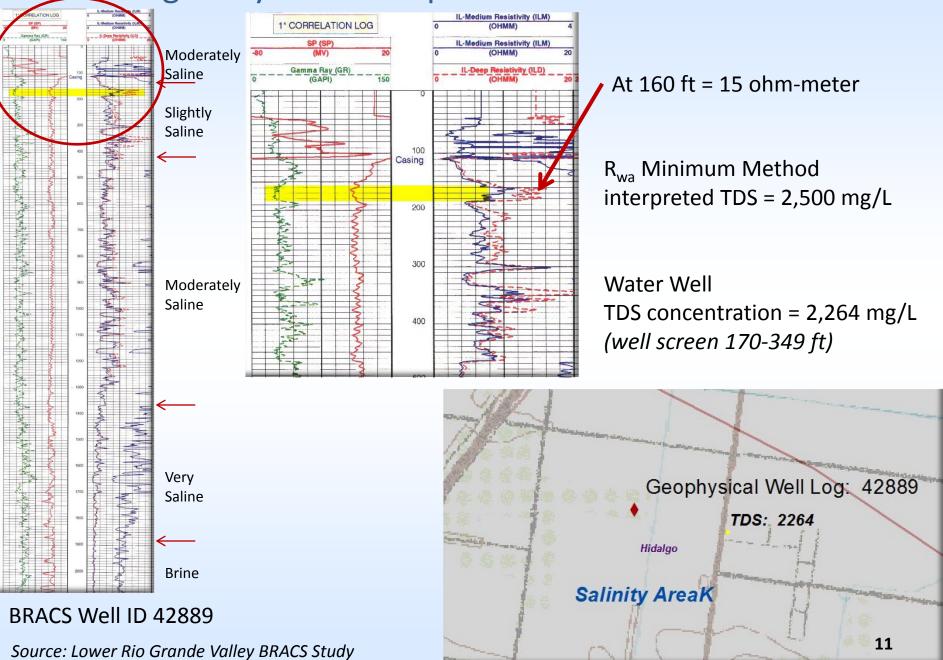

### Saltier than fresh water, less salty than seawater

| Groundwater Salinity Classification | Salinity Zone Code | Total Dissolved Solids Concentration<br>(units: milligrams per liter) |                                          |
|-------------------------------------|--------------------|-----------------------------------------------------------------------|------------------------------------------|
| Fresh                               | FR                 | 0 to 1,000                                                            | Drinking Water                           |
| Slightly Saline                     | SS                 | 1,000 to 3,000                                                        | Limit                                    |
| Moderately Saline                   | MS                 | 3,000 to 10,000                                                       | Major/Minor Aquifer (Texas) Mapped Limit |
| Very Saline                         | VS                 | 10,000 to 35,000                                                      |                                          |
| Brine                               | BR                 | Greater than 35,000                                                   | ← Seawater                               |