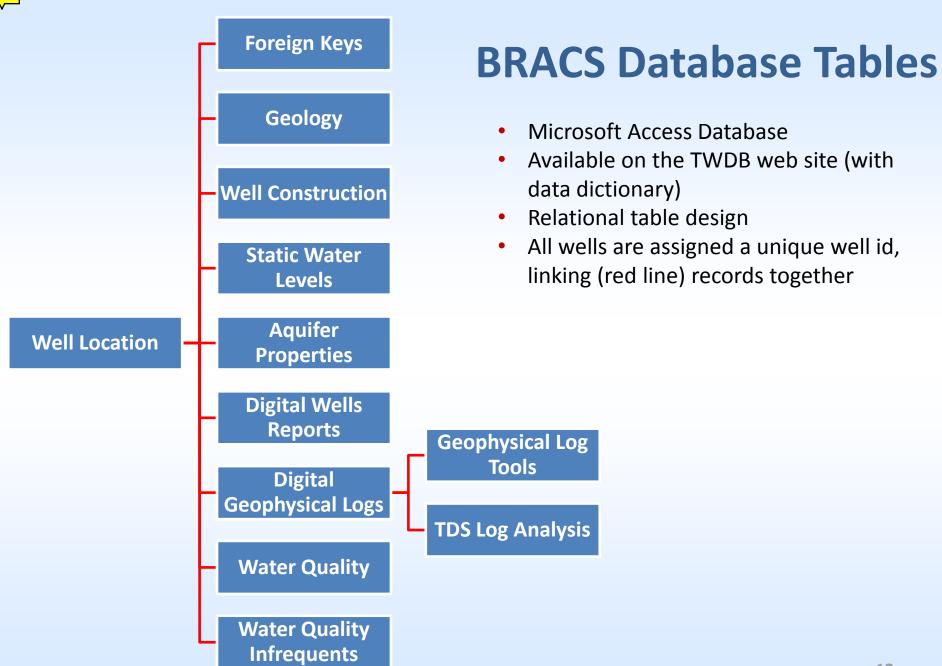

#### **BRACS Geophysical Well Log Collection**

→ Obtain oil, gas, and water well logs

**Development Board** 

→ Scan into digital TIFF image files

Total BRACS well control > 53,000 wells