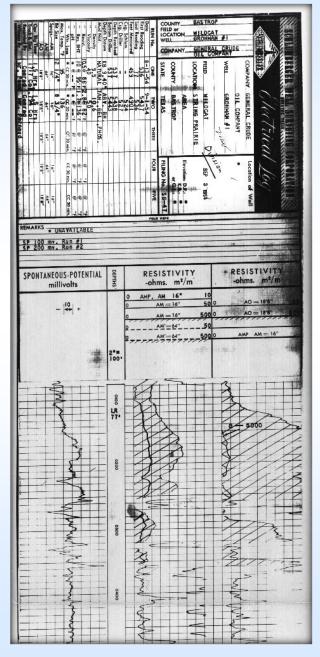

#### **BRACS Geophysical Well Log Collection**

→ Obtain oil, gas, and water well logs

**Development Board** 

→ Scan into digital TIFF image files

Total BRACS well control > 53,000 wells