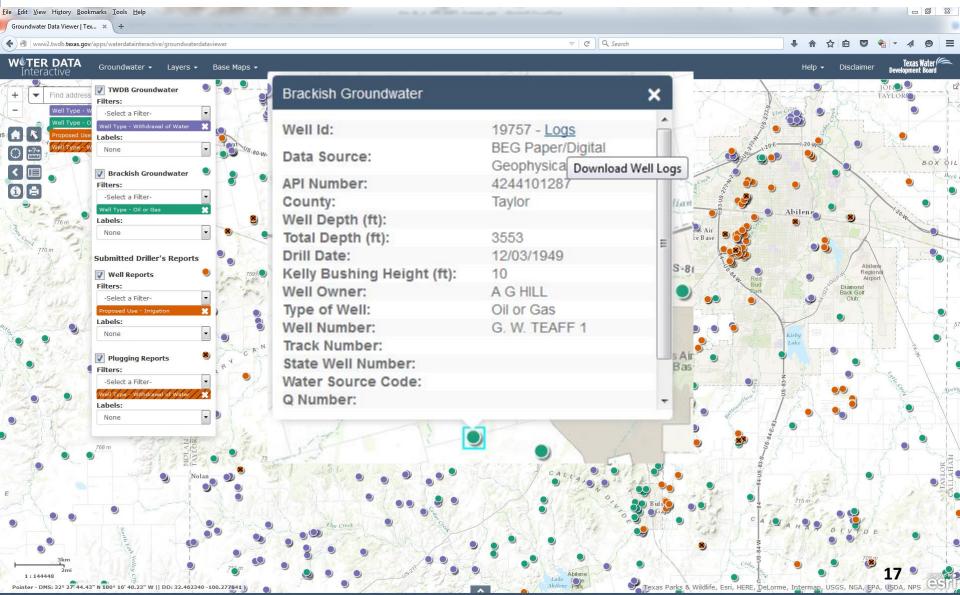

#### **BRACS Geophysical Well Log Collection**

→ Obtain oil, gas, and water well logs

**Development Board** 

→ Scan into digital TIFF image files

Total BRACS well control > 53,000 wells