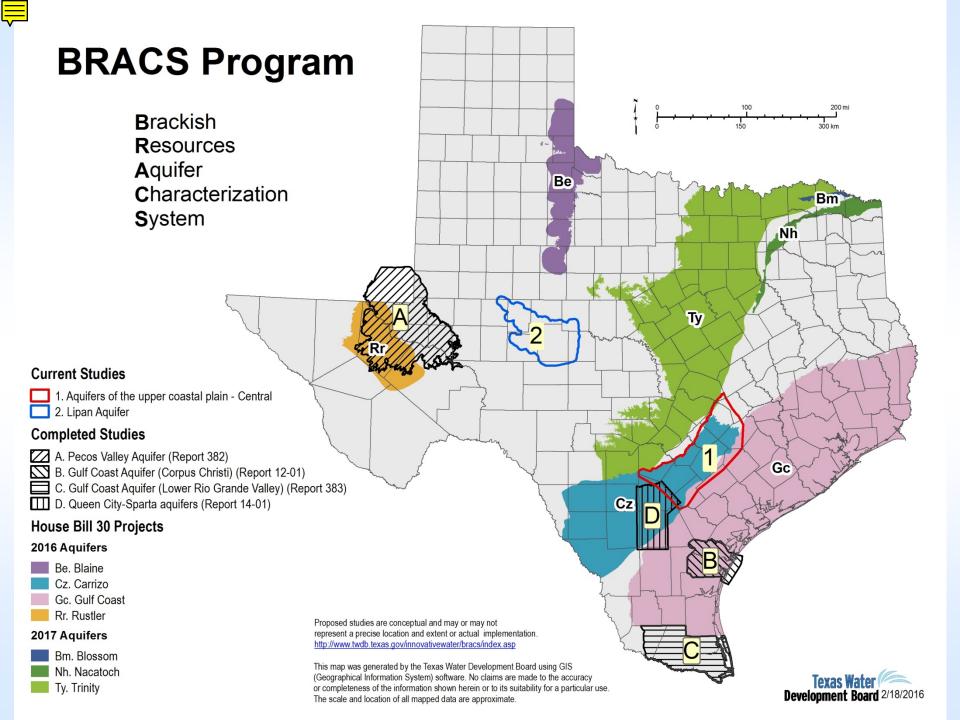

## **Brackish Resources Aquifer Characterization System**

Amarillo Collect data Map and characterize aquifers Lubbock Abilene Map key water quality FI Paso parameters Estimate saturated zones using net sand analysis San Antonio Chemical parameters 20 Most Populous Texas Cities important to desalination Interstate Highways Laredo Brackish Aquifers\* \*Regions underlain by one or more aquifers Provide data to stakeholders where Total Dissolved Solids (TDS) are between 1,000 and 10,000 milligrams per liter (mg/L)