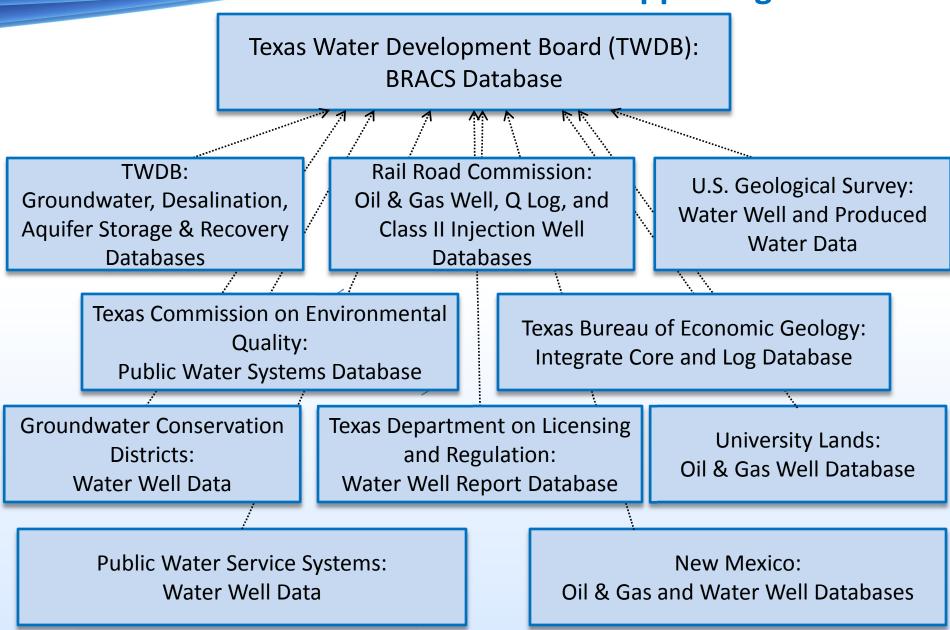

#### **BRACS Geophysical Well Log Collection**

→ Obtain oil, gas, and water well logs

**Development Board** 

→ Scan into digital TIFF image files

Total BRACS well control > 53,000 wells