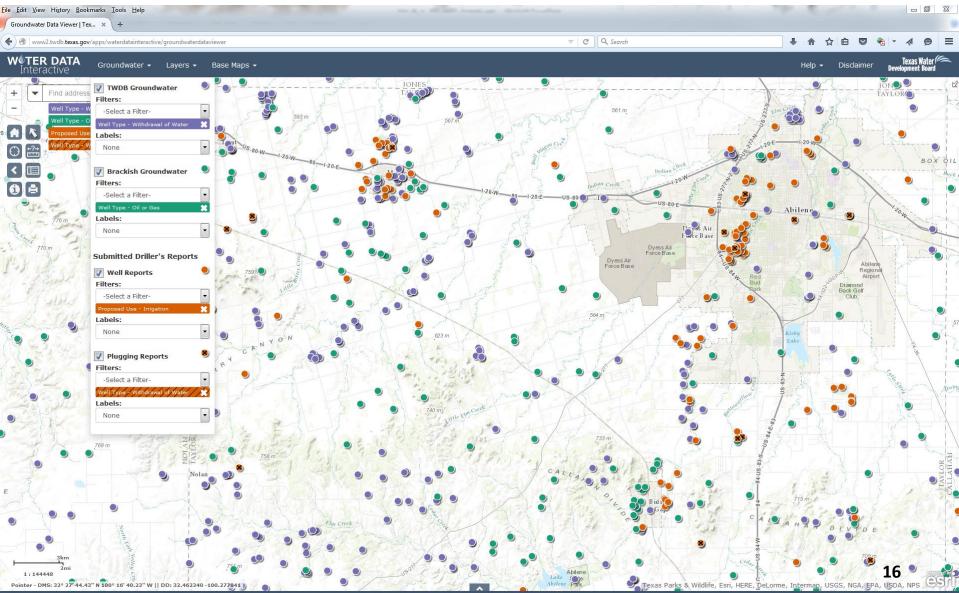

#### **BRACS Geophysical Well Log Collection**

→ Obtain oil, gas, and water well logs

**Development Board** 

→ Scan into digital TIFF image files

Total BRACS well control > 53,000 wells