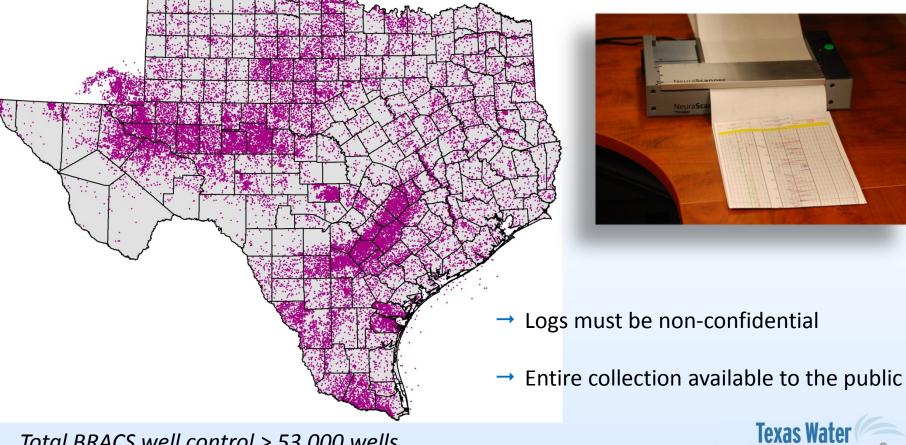

#### **BRACS Geophysical Well Log Collection**

→ Obtain oil, gas, and water well logs

**Development Board** 

→ Scan into digital TIFF image files

Total BRACS well control > 53,000 wells