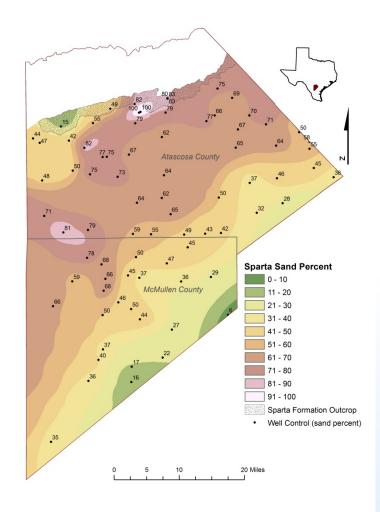

Gulf Coast Aquifer, Lower Rio Grande Valley, Texas

- O Gulf Coast Lower Rio Grande Valley Study: Aquifer Determination Form
- O Gulf Coast Lower Rio Grande Valley Study: Net Sand Form
- O Gulf Coast Lower Rio Grande Valley Study: Salinity Zone Form

### http://www.twdb.texas.gov/innovativewater/bracs/database.asp

#### 2: Press Button

**Open Form** 







### **BRACS Supporting Databases**



## **Water Data Interactive**



## **Groundwater Data Viewer**



## **Groundwater Data Viewer**



## **Groundwater Data Viewer**



## **BRACS** Data

- GIS data
  - Locate geophysical well logs
  - Lateral extent of brackish aquifers
    - Stratigraphy and Lithology Interpolation
    - Water quality parameters
    - Saturated Zones
  - Rasters and shapefiles
  - Available for download online





## **BRACS Studies**

Brackish Groundwater in the Gulf Coast

Aquifer, Lower Rio Grande Valley, Texa



Geologic Characterization of and Data Collection in the Corpus Christi Aquifer Storage and Recovery Conservation District and Surrounding Counties

Brackish Resources Aquifer Characterization System Database Data Dictionary

Open File Report 12-02, Second Edition September 2014 John E. Meyer, P.G.



Queen City and Sparta Aquifers, Atascosa and McMullen Counties, Texas: Structure and Brackish Groundwater

http://www.twdb.texas.gov/innovativewater/bracs/docs.asp

GIS Datasets

Pecos Valley Aquifer, West Texas Peeos valley Aquifer, west resas: Structure and Brackish Groundwater

- **BRACS** Database
- Well logs

The real value is in the data:

Stakeholders can use this to evaluate pote