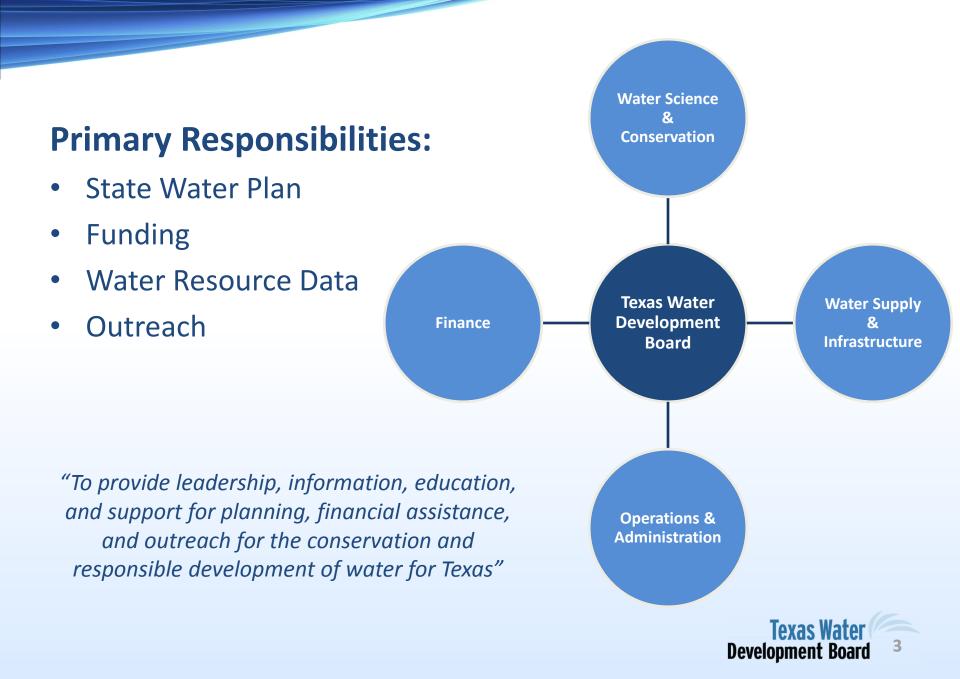

## **Innovative Water Technologies**

*"Our mission is to educate the water community on the use of nontraditional water supplies."* 

- Aquifer Storage & Recovery (ASR)
- Desalination
- Water Reuse
- A Rainwater Harvesting
- Brackish Resources Aquifer Characterization System (BRACS)