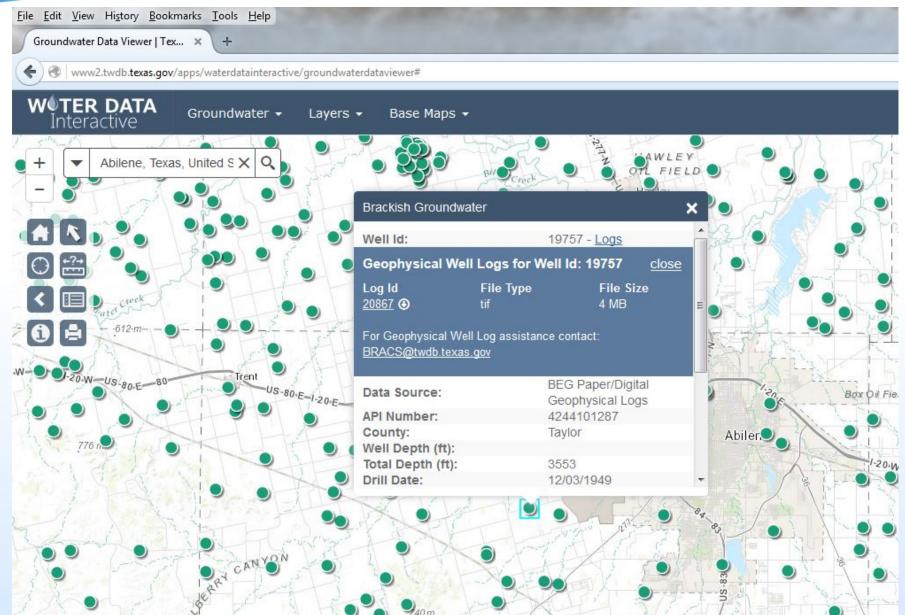

#### **BRACS Geophysical Well Log Collection**

→ Obtain oil, gas, and water well logs

**Development Board** 

→ Scan into digital TIFF image files

Total BRACS well control > 53,000 wells