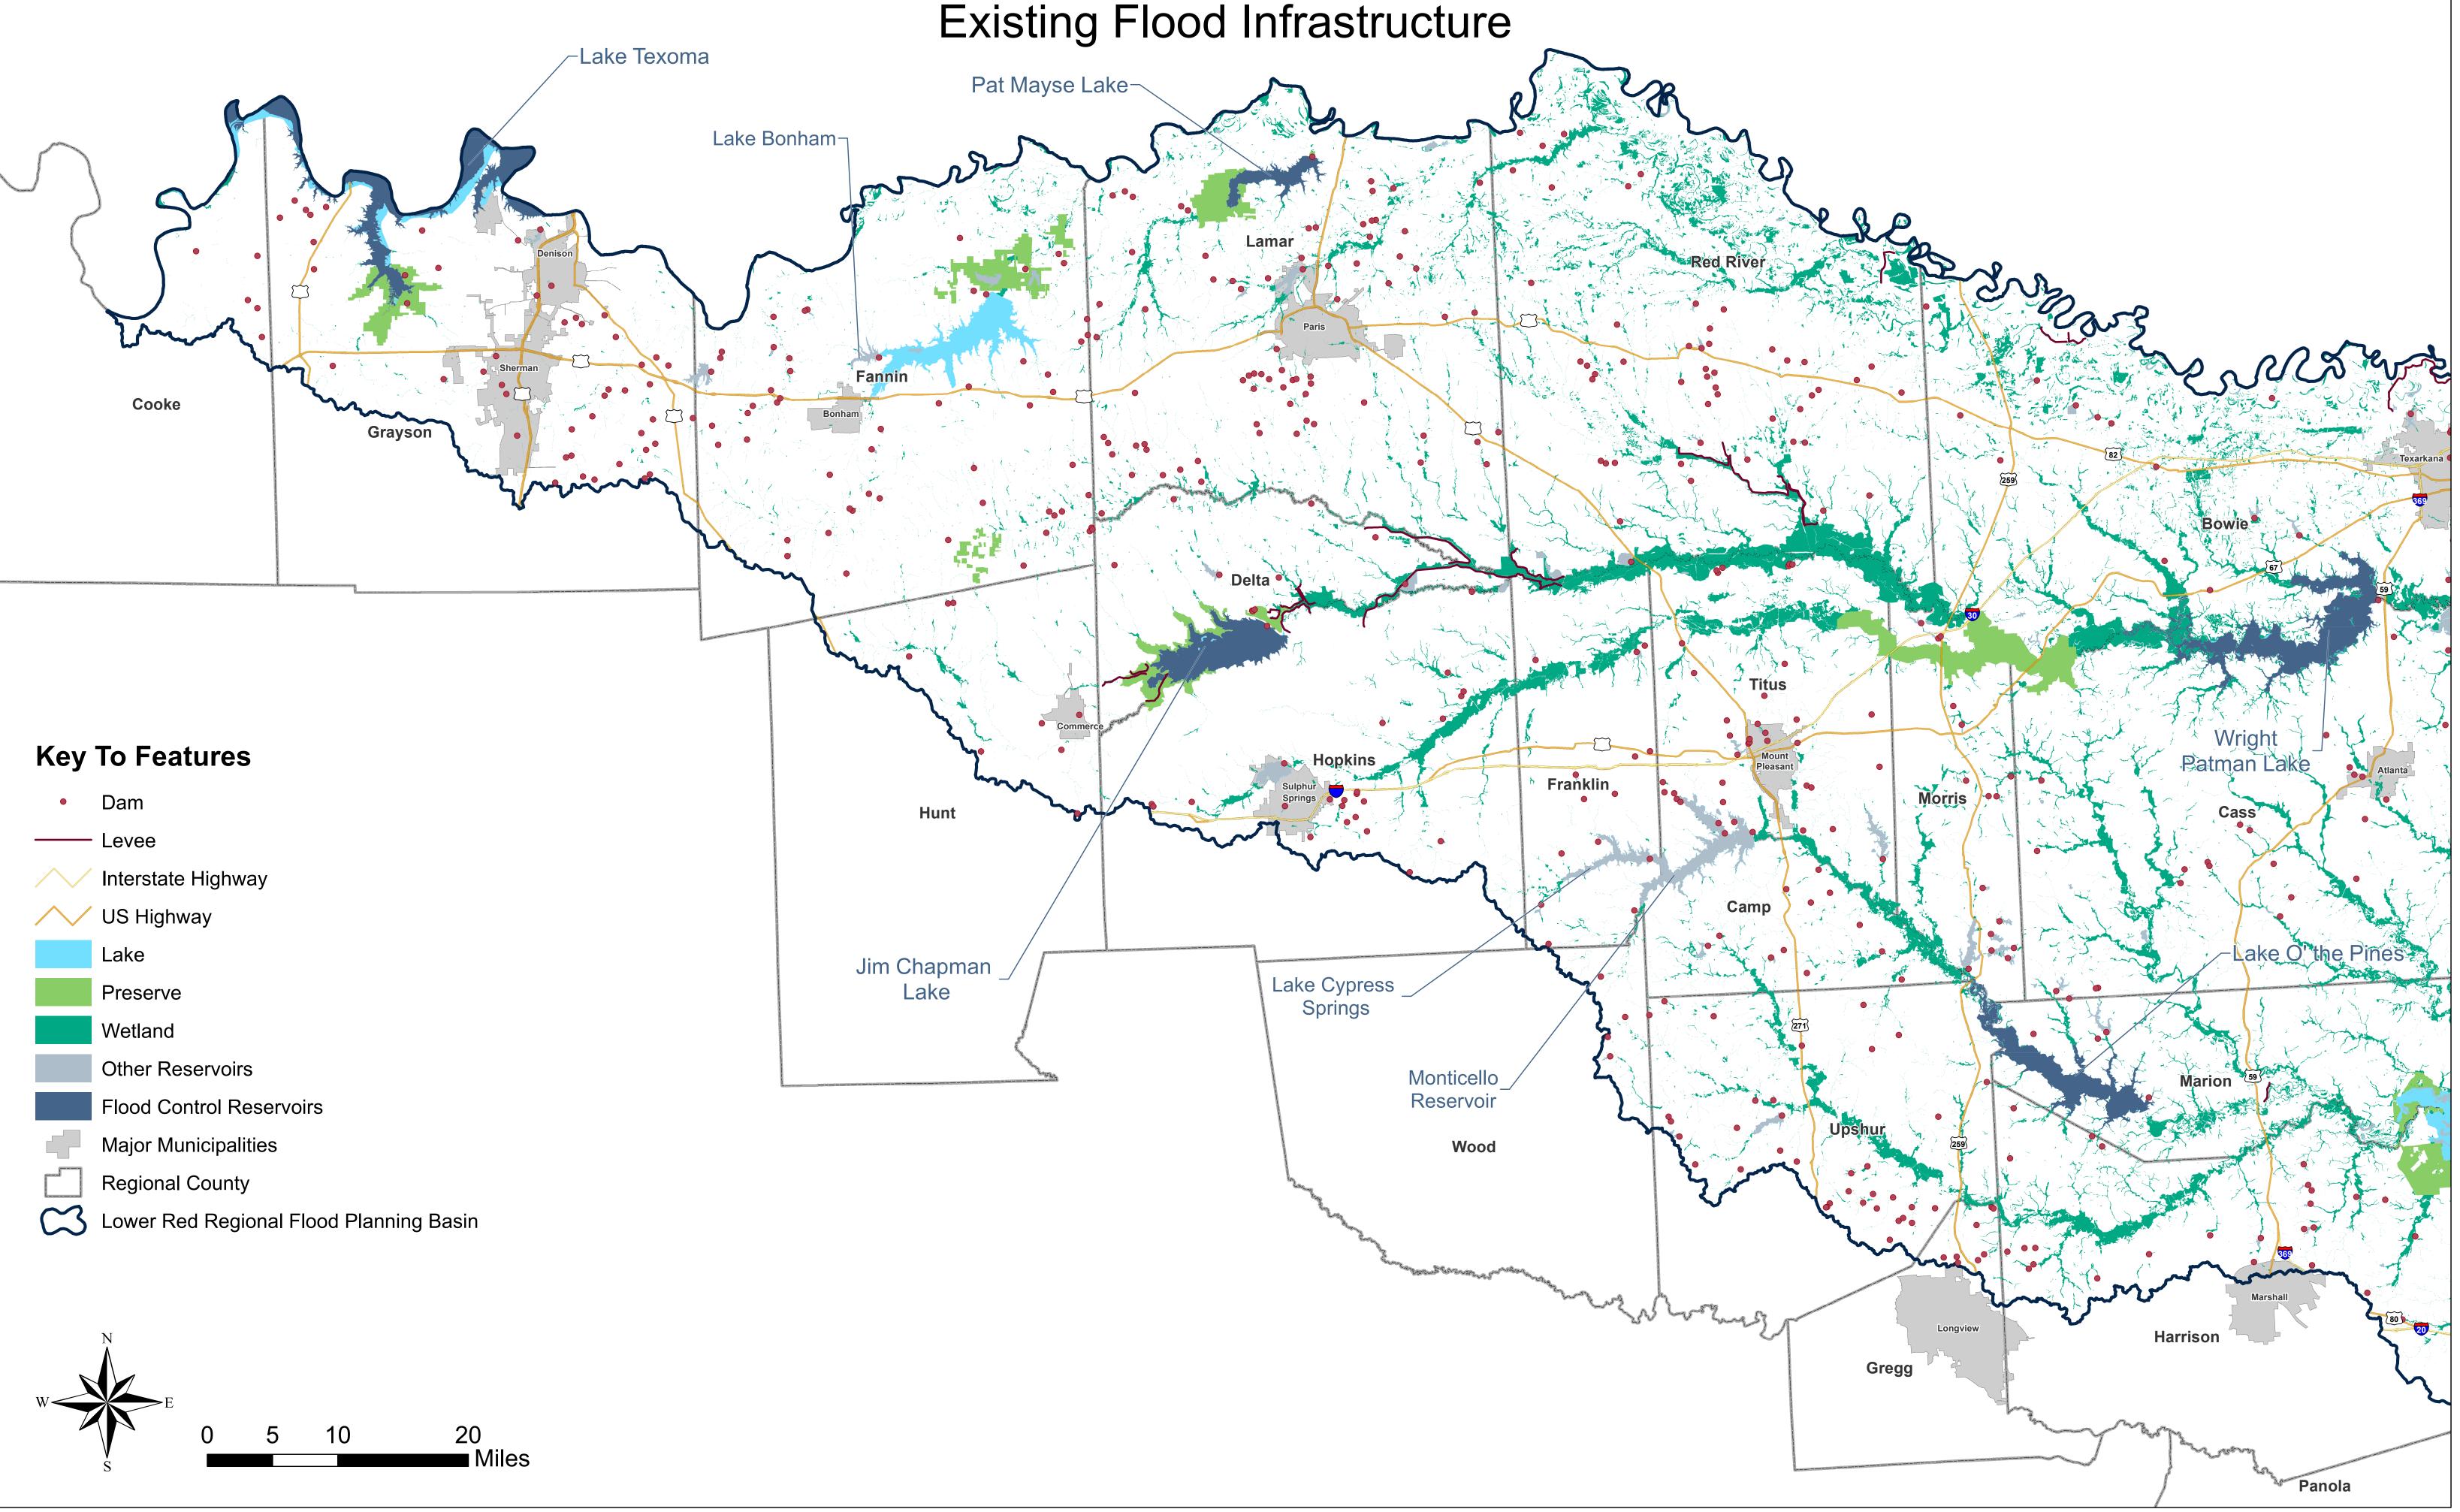

#### Lower Red - Sulphur - Cypress Basin: Map 1 Existing Flood Infrastructure

Lower Red - Sulphur - Cypress Basin: Map 2

Lower Red - Sulphur - Cypress Basin: Map 3 Non- Functional or Deficient Flood Mitigation Features or Infrastructure