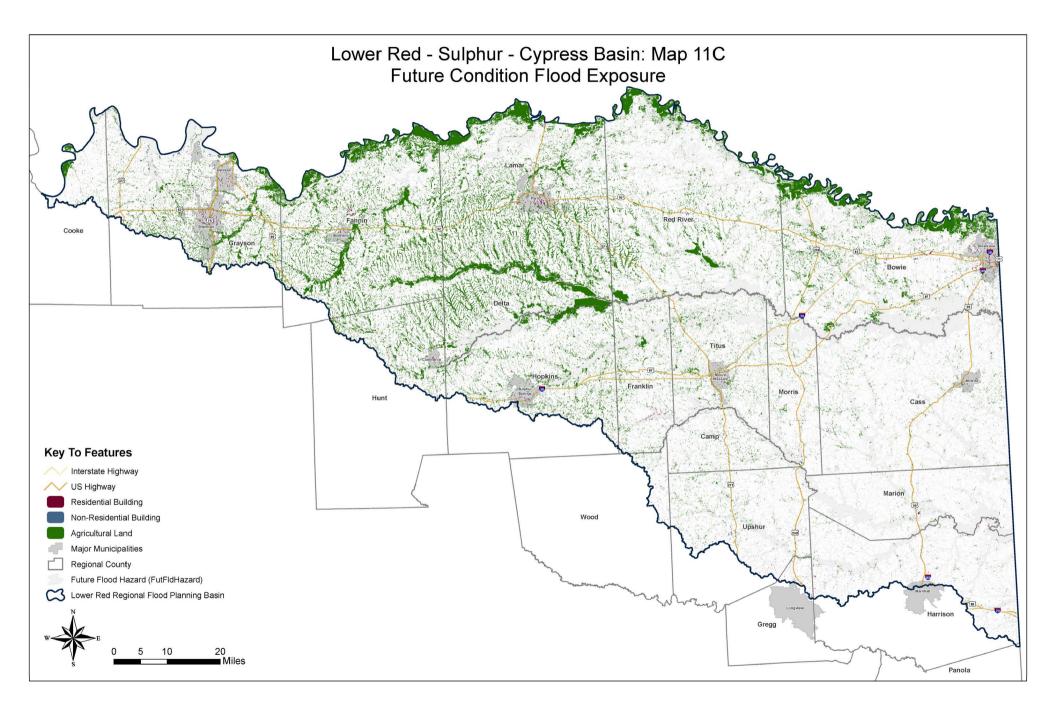

ting Flood Infrastructure





Lower Red - Sulphur - Cypress Basin: Map 2





Lower Red - Sulphur - Cypress Basin: Map 3 Non- Functional or Deficient Flood Mitigation Features or Infrastructure













Lower Red - Sulphur - Cypress Basin: Map 6A Existing Condition Flood Exposure



#### Lower Red - Sulphur - Cypress Basin: Map 6B Existing Condition Flood Exposure



## Lower Red - Sulphur - Cypress Basin: Map 6C Existing Condition Flood Exposure









#### Lower Red - Sulphur - Cypress Basin: Map 8 Future Condition Flood Hazard







#### Lower Red - Sulphur - Cypress Basin: Map 10 Extent of Increase of Flood Hazard



Lower Red - Sulphur - Cypress Basin: Map 11A Future Condition Flood Exposure



#### Lower Red - Sulphur - Cypress Basin: Map 11B Future Condition Flood Exposure





## Lower Red - Sulphur - Cypress Basin: Map 12A Future Condition Vulnerability



#### Lower Red - Sulphur - Cypress Basin: Map 12B Future Condition Critical Infrastructure









## Lower Red - Sulphur - Cypress Basin: Map 16 Extent of Potential Flood Management Evaluations







Lower Red - Sulphur - Cypress Basin: Map 17 Extent of Potential Flood Mitigation Projects

#### Lower Red - Sulphur - Cypress Basin: Map 18 Extent of Potential Flood Management Strategies







#### Lower Red - Sulphur - Cypress Basin: Map 19 **Recommended Flood Management Evaluations**





Lower Red - Sulphur - Cypress Basin: Map 20 **Recommended Flood Mitigation Projects** 



#### Lower Red - Sulphur - Cypress Basin: Map 21 Recommended Flood Management Strategies





#### Lower Red - Sulphur - Cypres