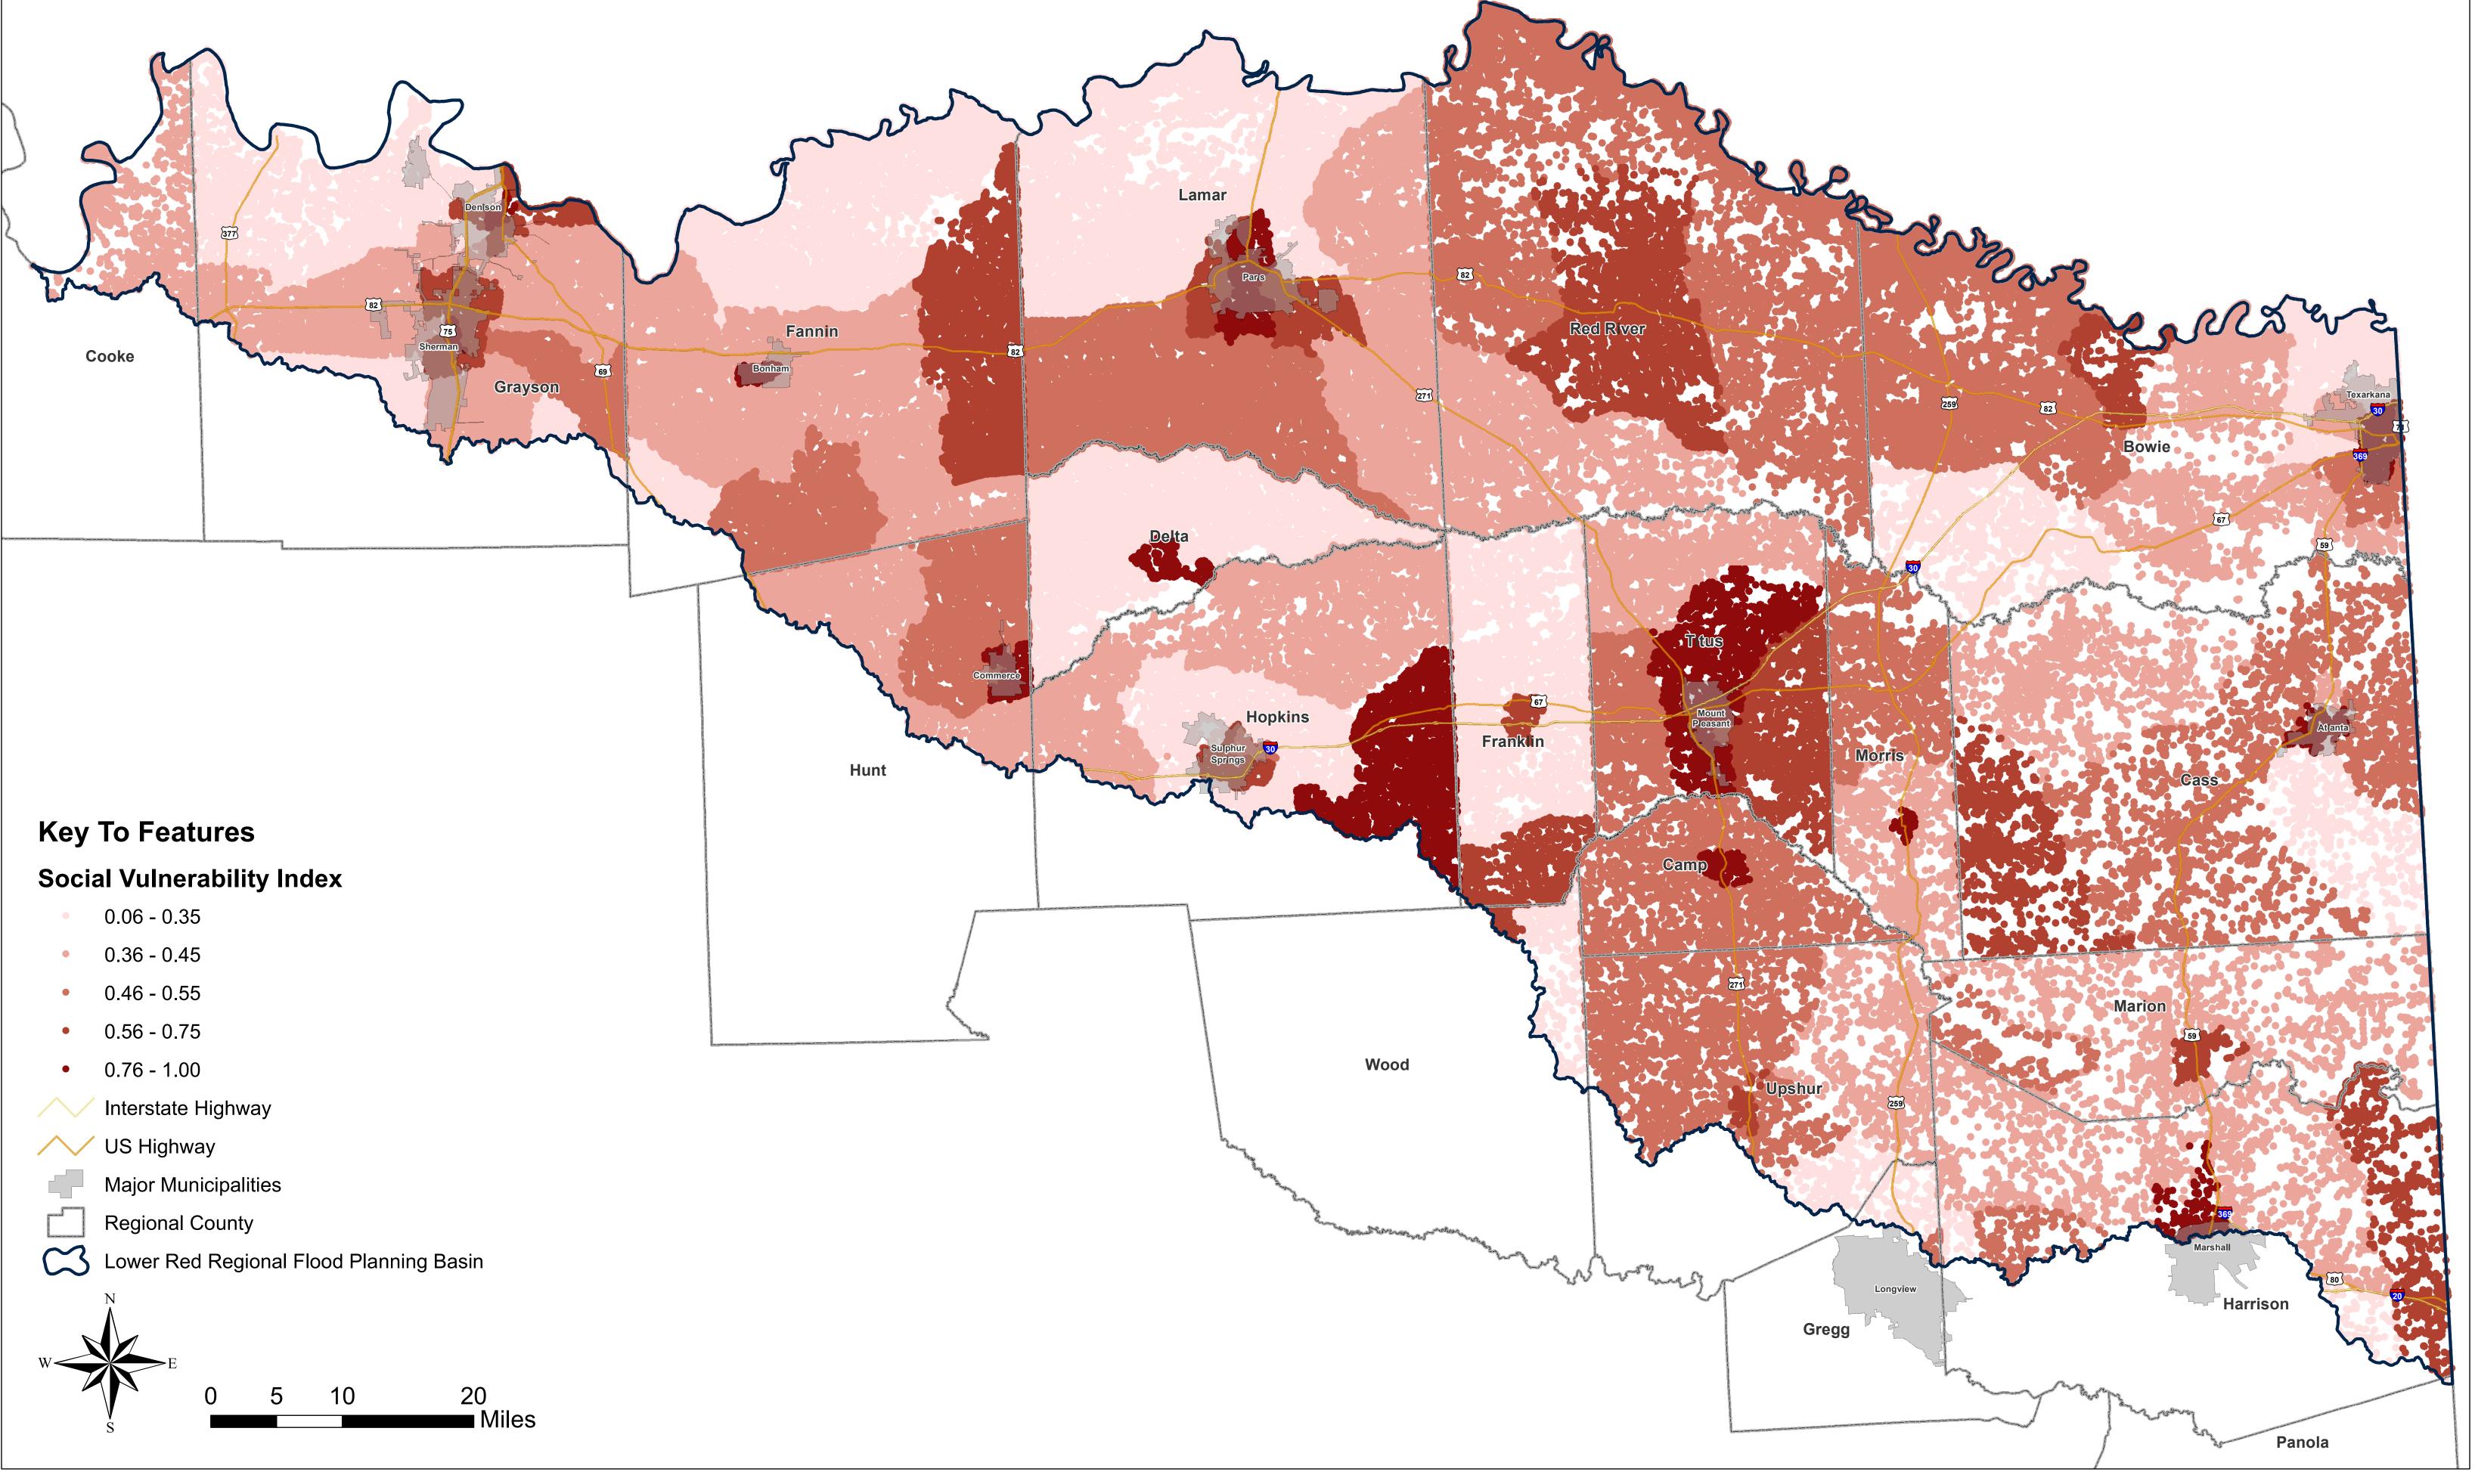

ng Flood Infrastructure





Lower Red - Sulphur - Cypress Basin: Map 2





Lower Red - Sulphur - Cypress Basin: Map 3 Non- Functional or Deficient Flood Mitigation Features or Infrastructure













Lower Red - Sulphur - Cypress Basin: Map 6A Existing Condition Flood Exposure



#### Lower Red - Sulphur - Cypress Basin: Map 6B Existing Condition Flood Exposure



## Lower Red - Sulphur - Cypress Basin: Map 6C Existing Condition Flood Exposure









#### Lower Red - Sulphur - Cypress Basin: Map 8 Future Condition Flood Hazard







#### Lower Red - Sulphur - Cypress Basin: Map 10 Extent of Increase of Flood Hazard



Lower Red - Sulphur - Cypress Basin: Map 11A Future Condition Flood Exposure



#### Lower Red - Sulphur - Cypress Basin: Map 11B Future Condition Flood Exposure





## Lower Red - Sulphur - Cypress Basin: Map 12A Future Condition Vulnerability



#### Lower Red - Sulphur - Cypress Basin: Map 12B Future Condition Critical Infrastructure









## Lower Red - Sulphur - Cypress Basin: Map 16 Extent of Potential Flood Management Evaluations







Lower Red - Sulphur - Cypress Basin: Map 17 Extent of Potential Flood Mitigation Projects

#### Lower Red - Sulphur - Cypress Basin: Map 18 Extent of Potential Flood Management Strategies







#### Lower Red - Sulphur - Cypress Basin: Map 19 **Recommended Flood Management Evaluations**





Lower Red - Sulphur - Cypress Basin: Map 20 **Recommended Flood Mitigation Projects** 



#### Lower Red - Sulphur - Cypress Basin: Map 21 Recommended Flood Management Strategies





#### Lower Red - Sulphur - Cypress