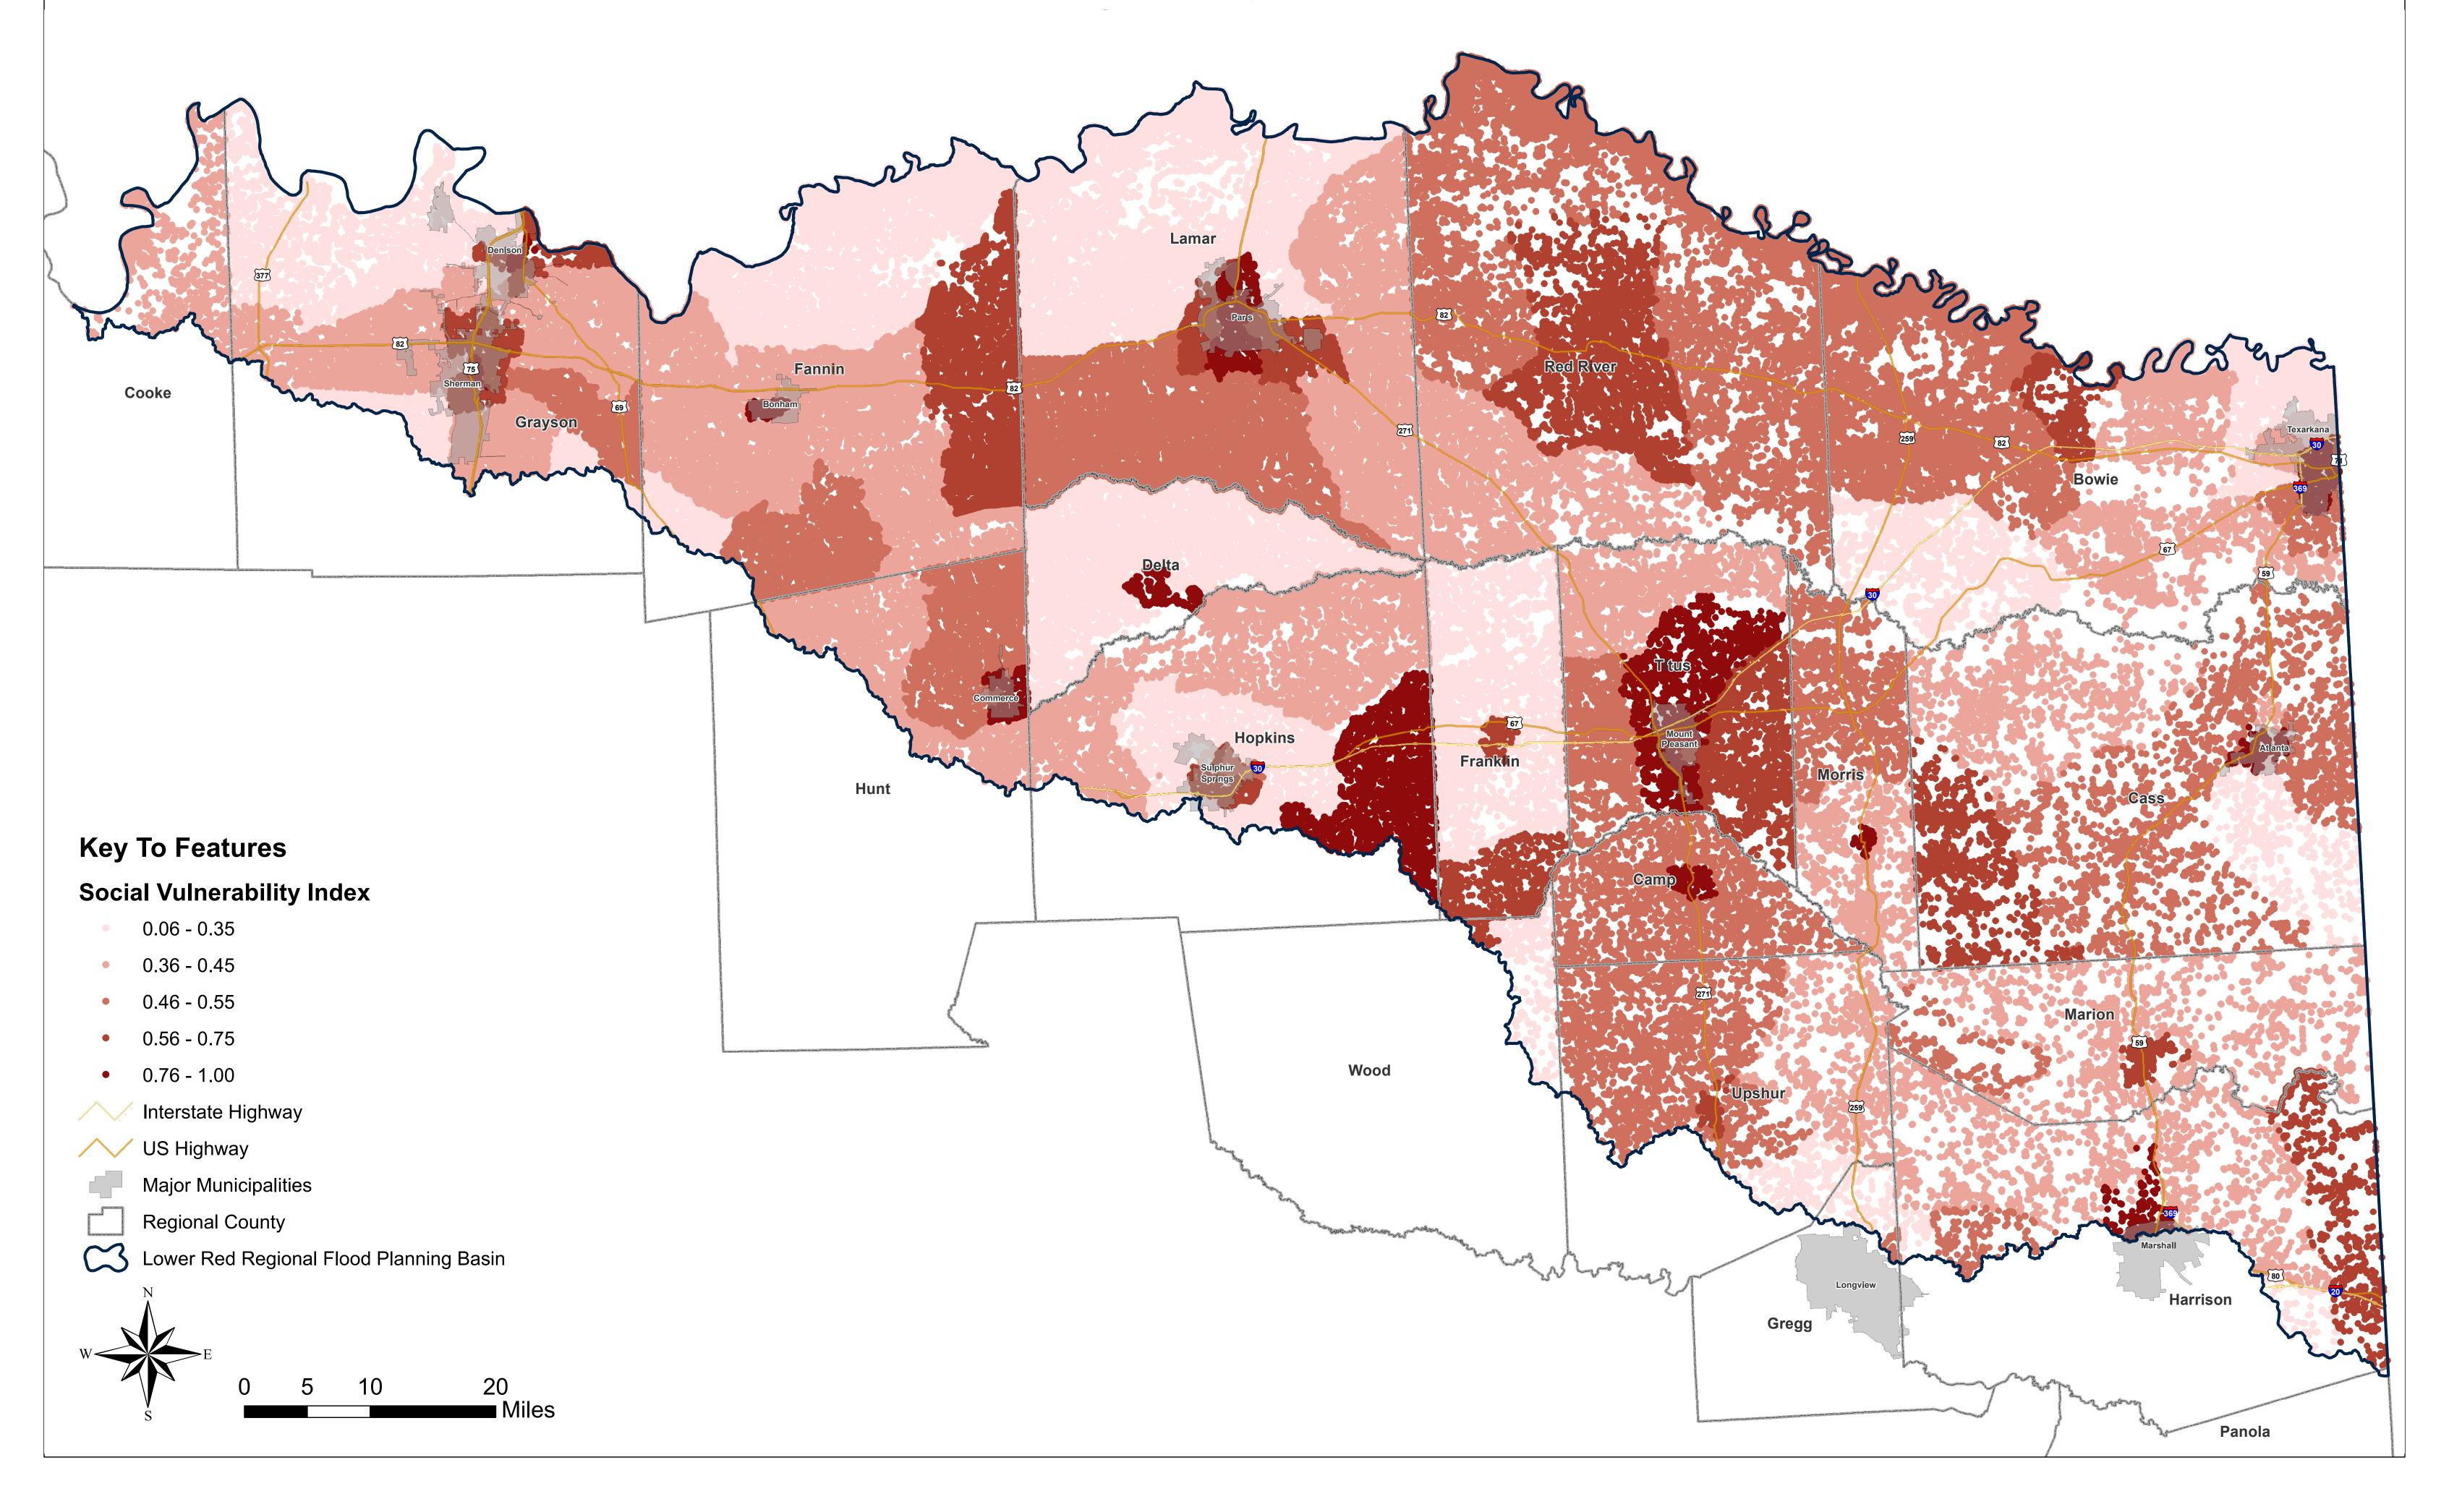

#### Lower Red - Sulphur - Cypress Basin: Map 1 Existing Flood Infrastructure





Lower Red - Sulphur - Cypress Basin: Map 2





Lower Red - Sulphur - Cypress Basin: Map 3 Non- Functional or Deficient Flood Mitigation Features or Infrastructure













Lower Red - Sulphur - Cypress Basin: Map 6A Existing Condition Flood Exposure



#### Lower Red - Sulphur - Cypress Basin: Map 6B Existing Condition Flood Exposure



## Lower Red - Sulphur - Cypress Basin: Map 6C Existing Condition Flood Exposure









#### Lower Red - Sulphur - Cypress Basin: Map 8 Future Condition Flood Hazard







#### Lower Red - Sulphur - Cypress Basin: Map 10 Extent of Increase of Flood Hazard



Lower Red - Sulphur - Cypress Basin: Map 11A Future Condition Flood Exposure



#### Lower Red - Sulphur - Cypress Basin: Map 11B Future Condition Flood Exposure





## Lower Red - Sulphur - Cypress Basin: Map 12A Future Condition Vulnerability



#### Lower Red - Sulphur - Cypress Basin: Map 12B Future Condition Critical Infrastructure









## Lower Red - Sulphur - Cypress Basin: Map 16 Extent of Potential Flood Management Evaluations







Lower Red - Sulphur - Cypress Basin: Map 17 Extent of Potential Flood Mitigation Projects

#### Lower Red - Sulphur - Cypress Basin: Map 18 Extent of Potential Flood Ma