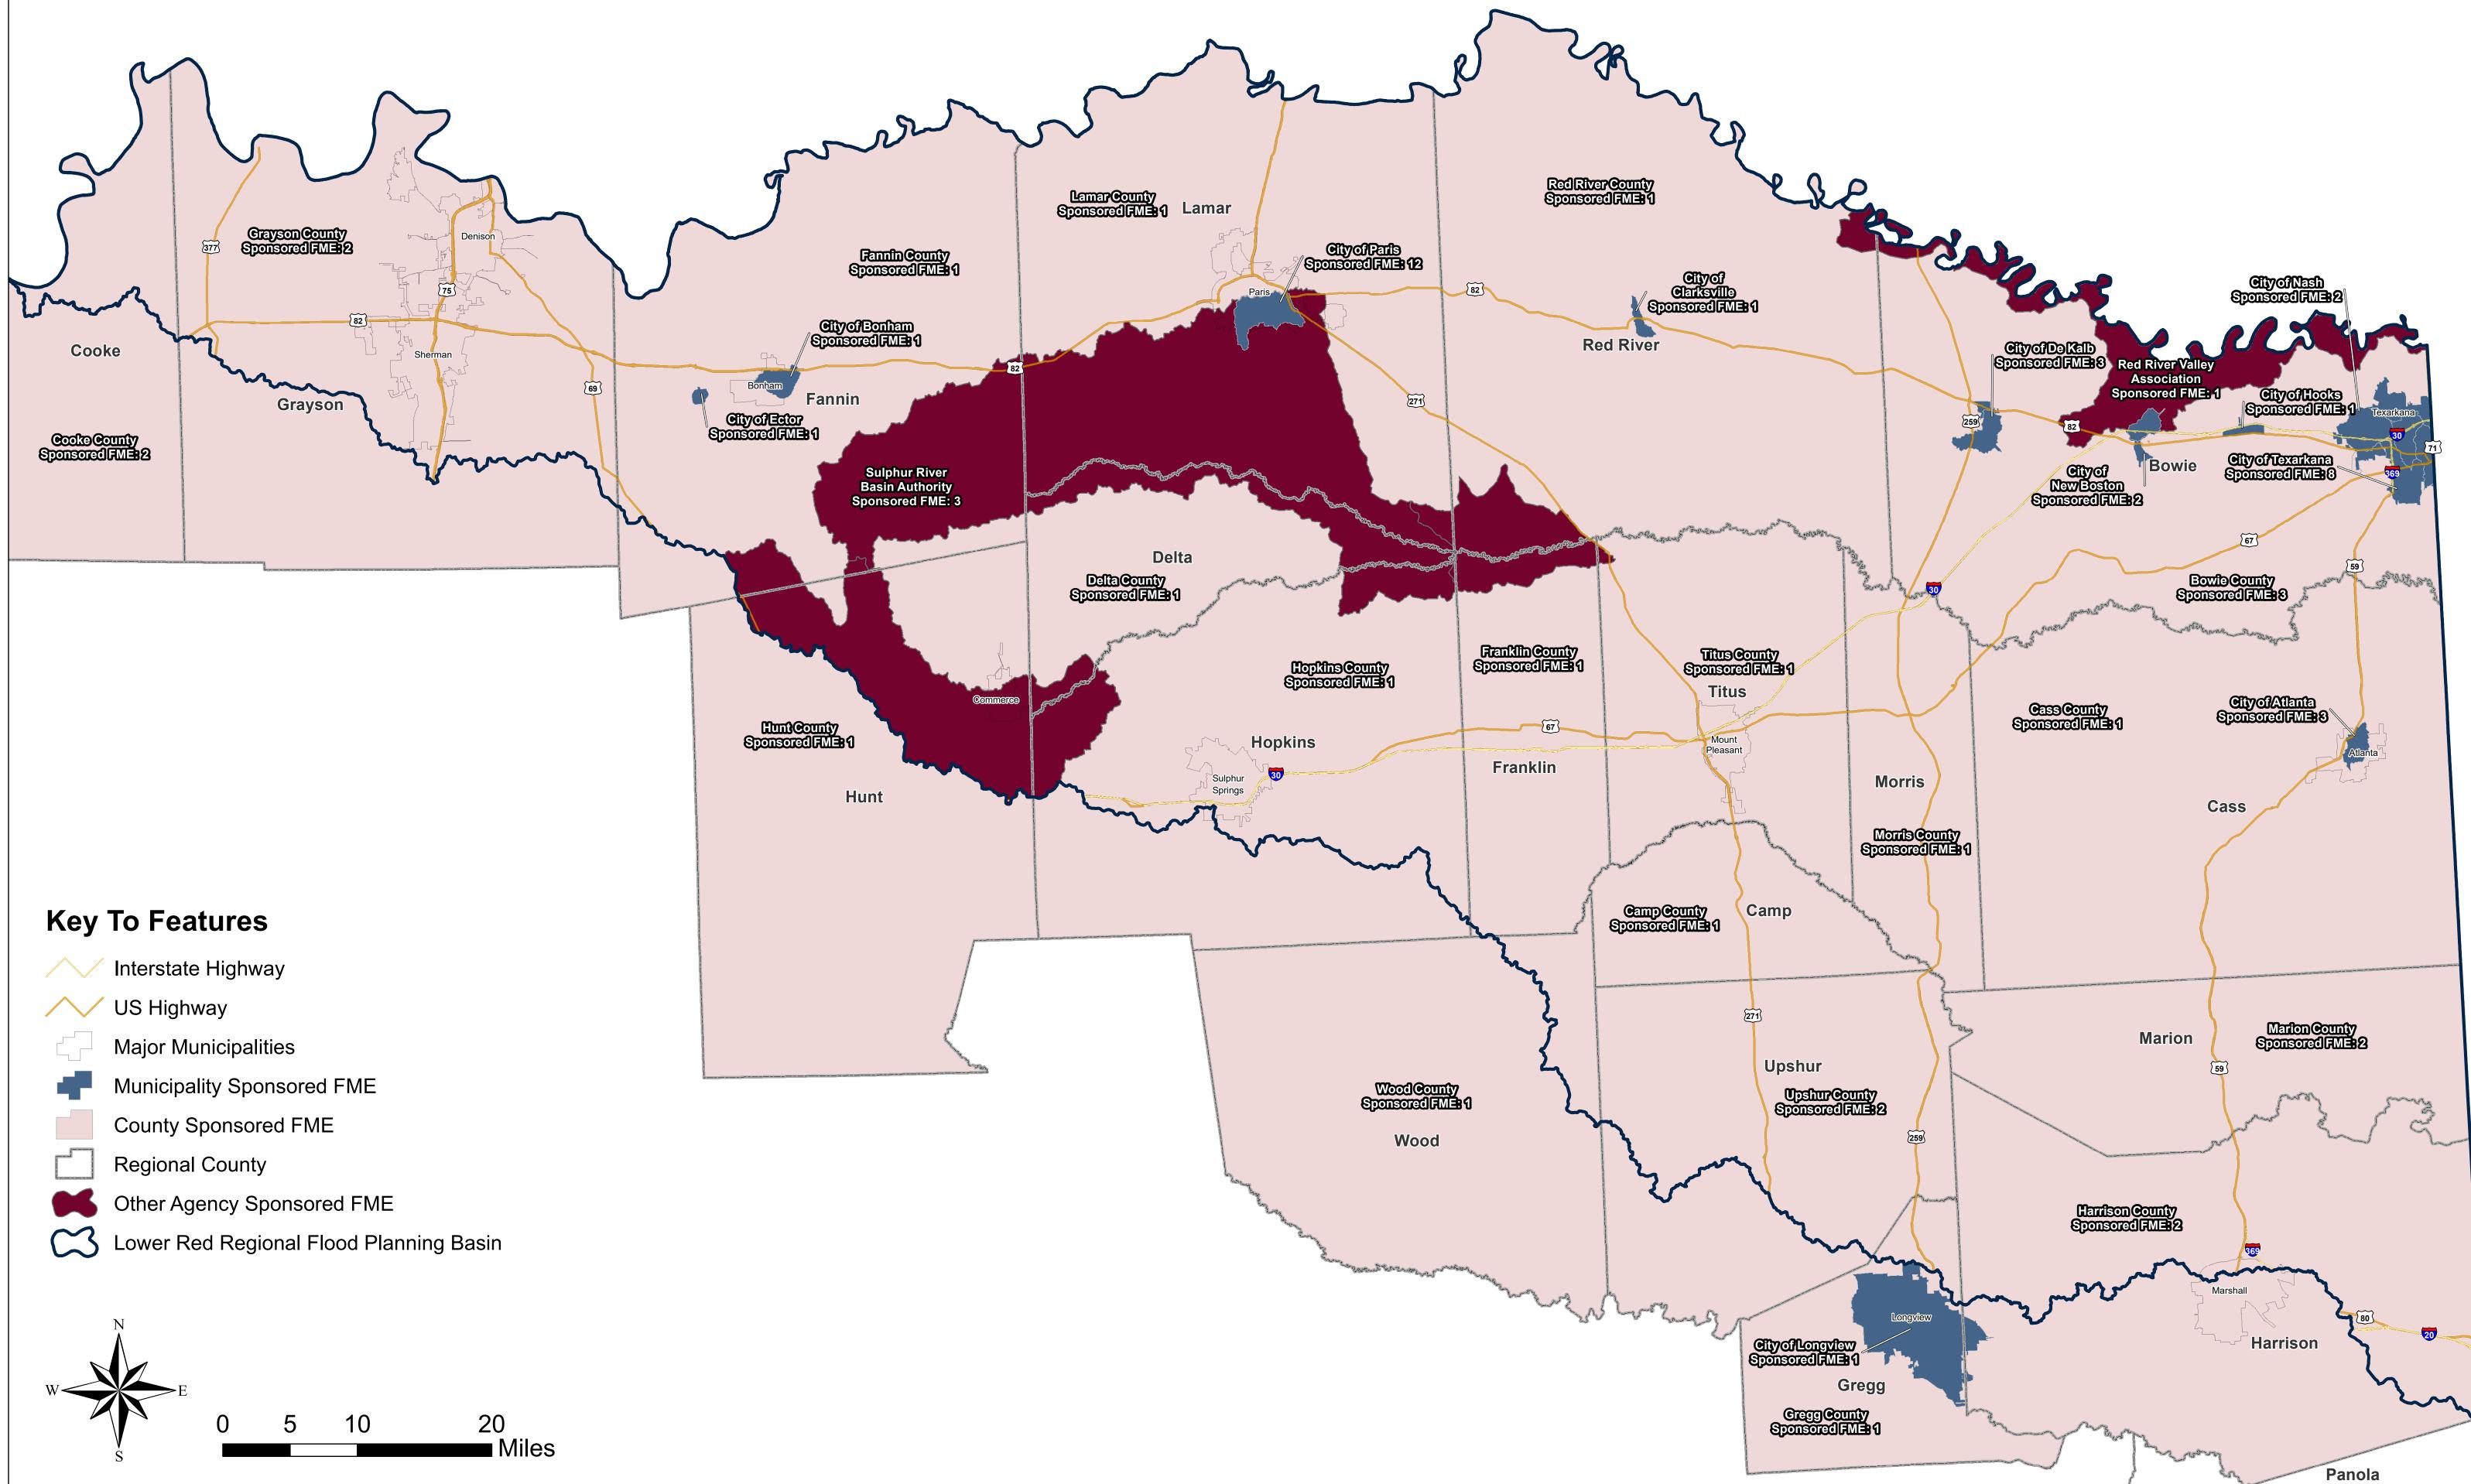

## Lower Red - Sulphur - Cypress Basin: Map 16 Extent of Potential Flood Management Evaluations

Lower Red - Sulphur - Cypress Basin: Map 17 Extent of Potential Flood Mitigation Projects