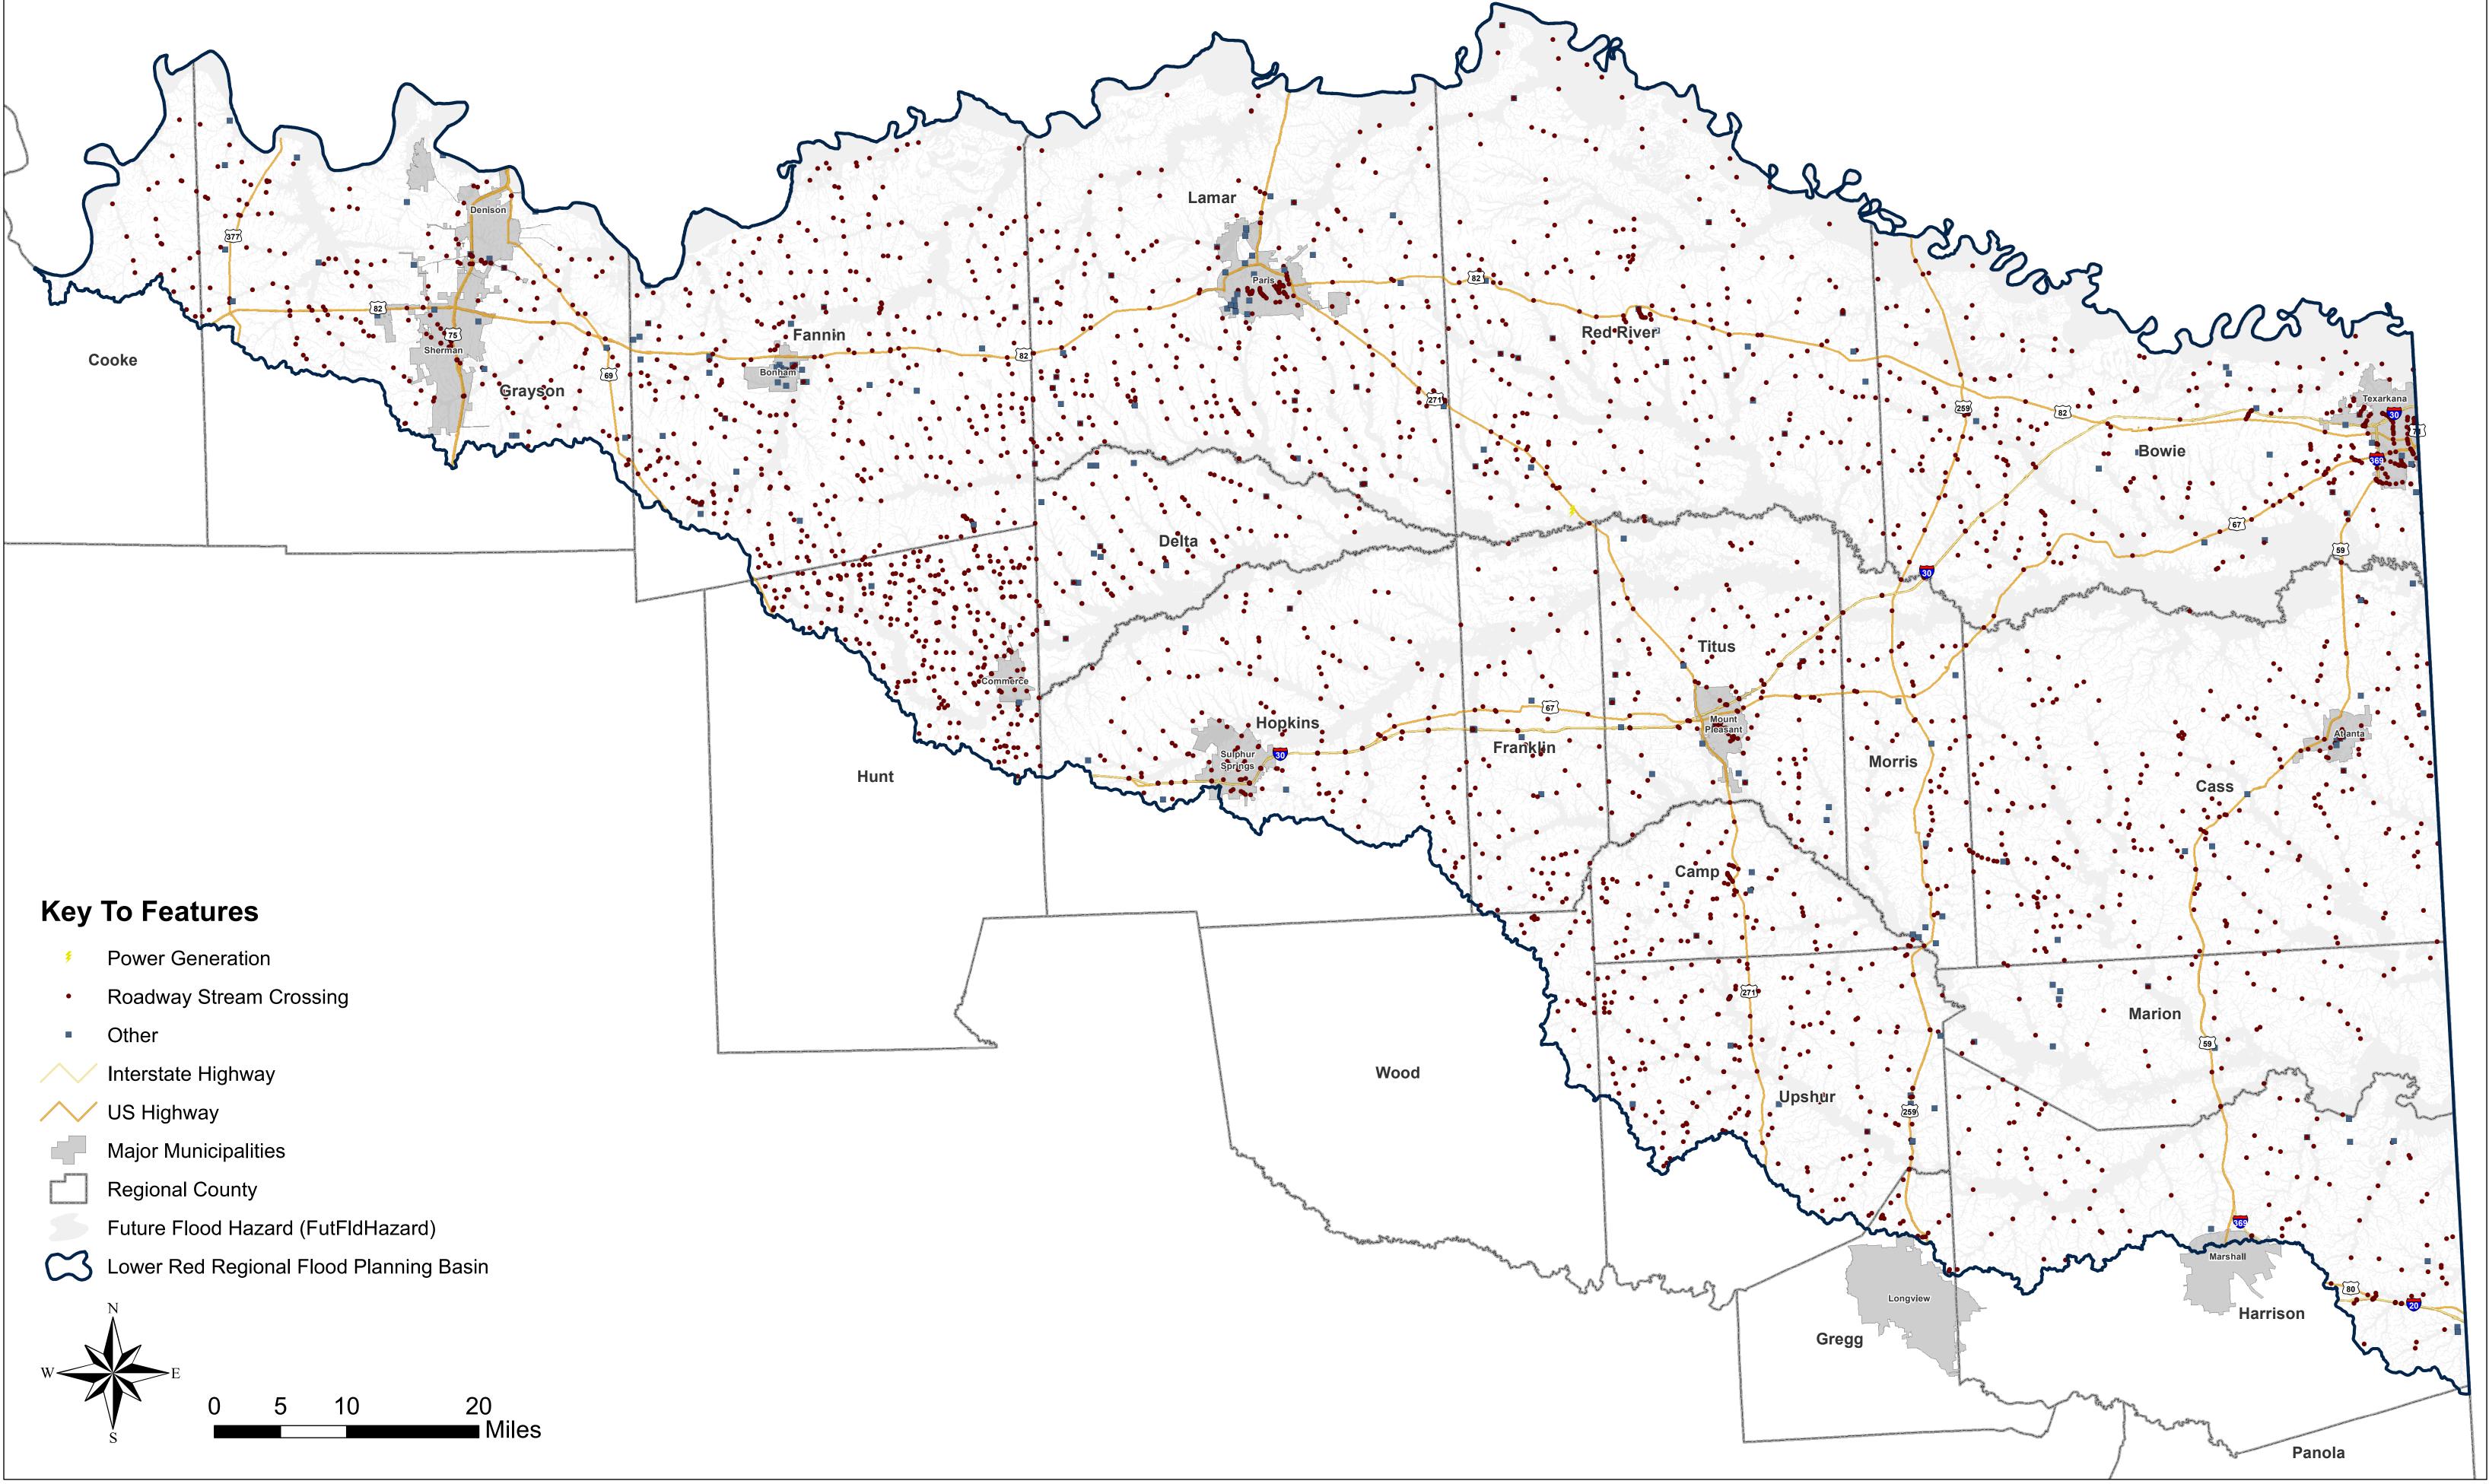

#### Lower Red - Sulphur - Cypress Basin: Map 1 Existing Flood Infrastructure

Lower Red - Sulphur - Cypress Basin: Map 2

Lower Red - Sulphur - Cypress Basin: Map 3 Non- Functional or Deficient Flood Mitigation Features or Infrastructure