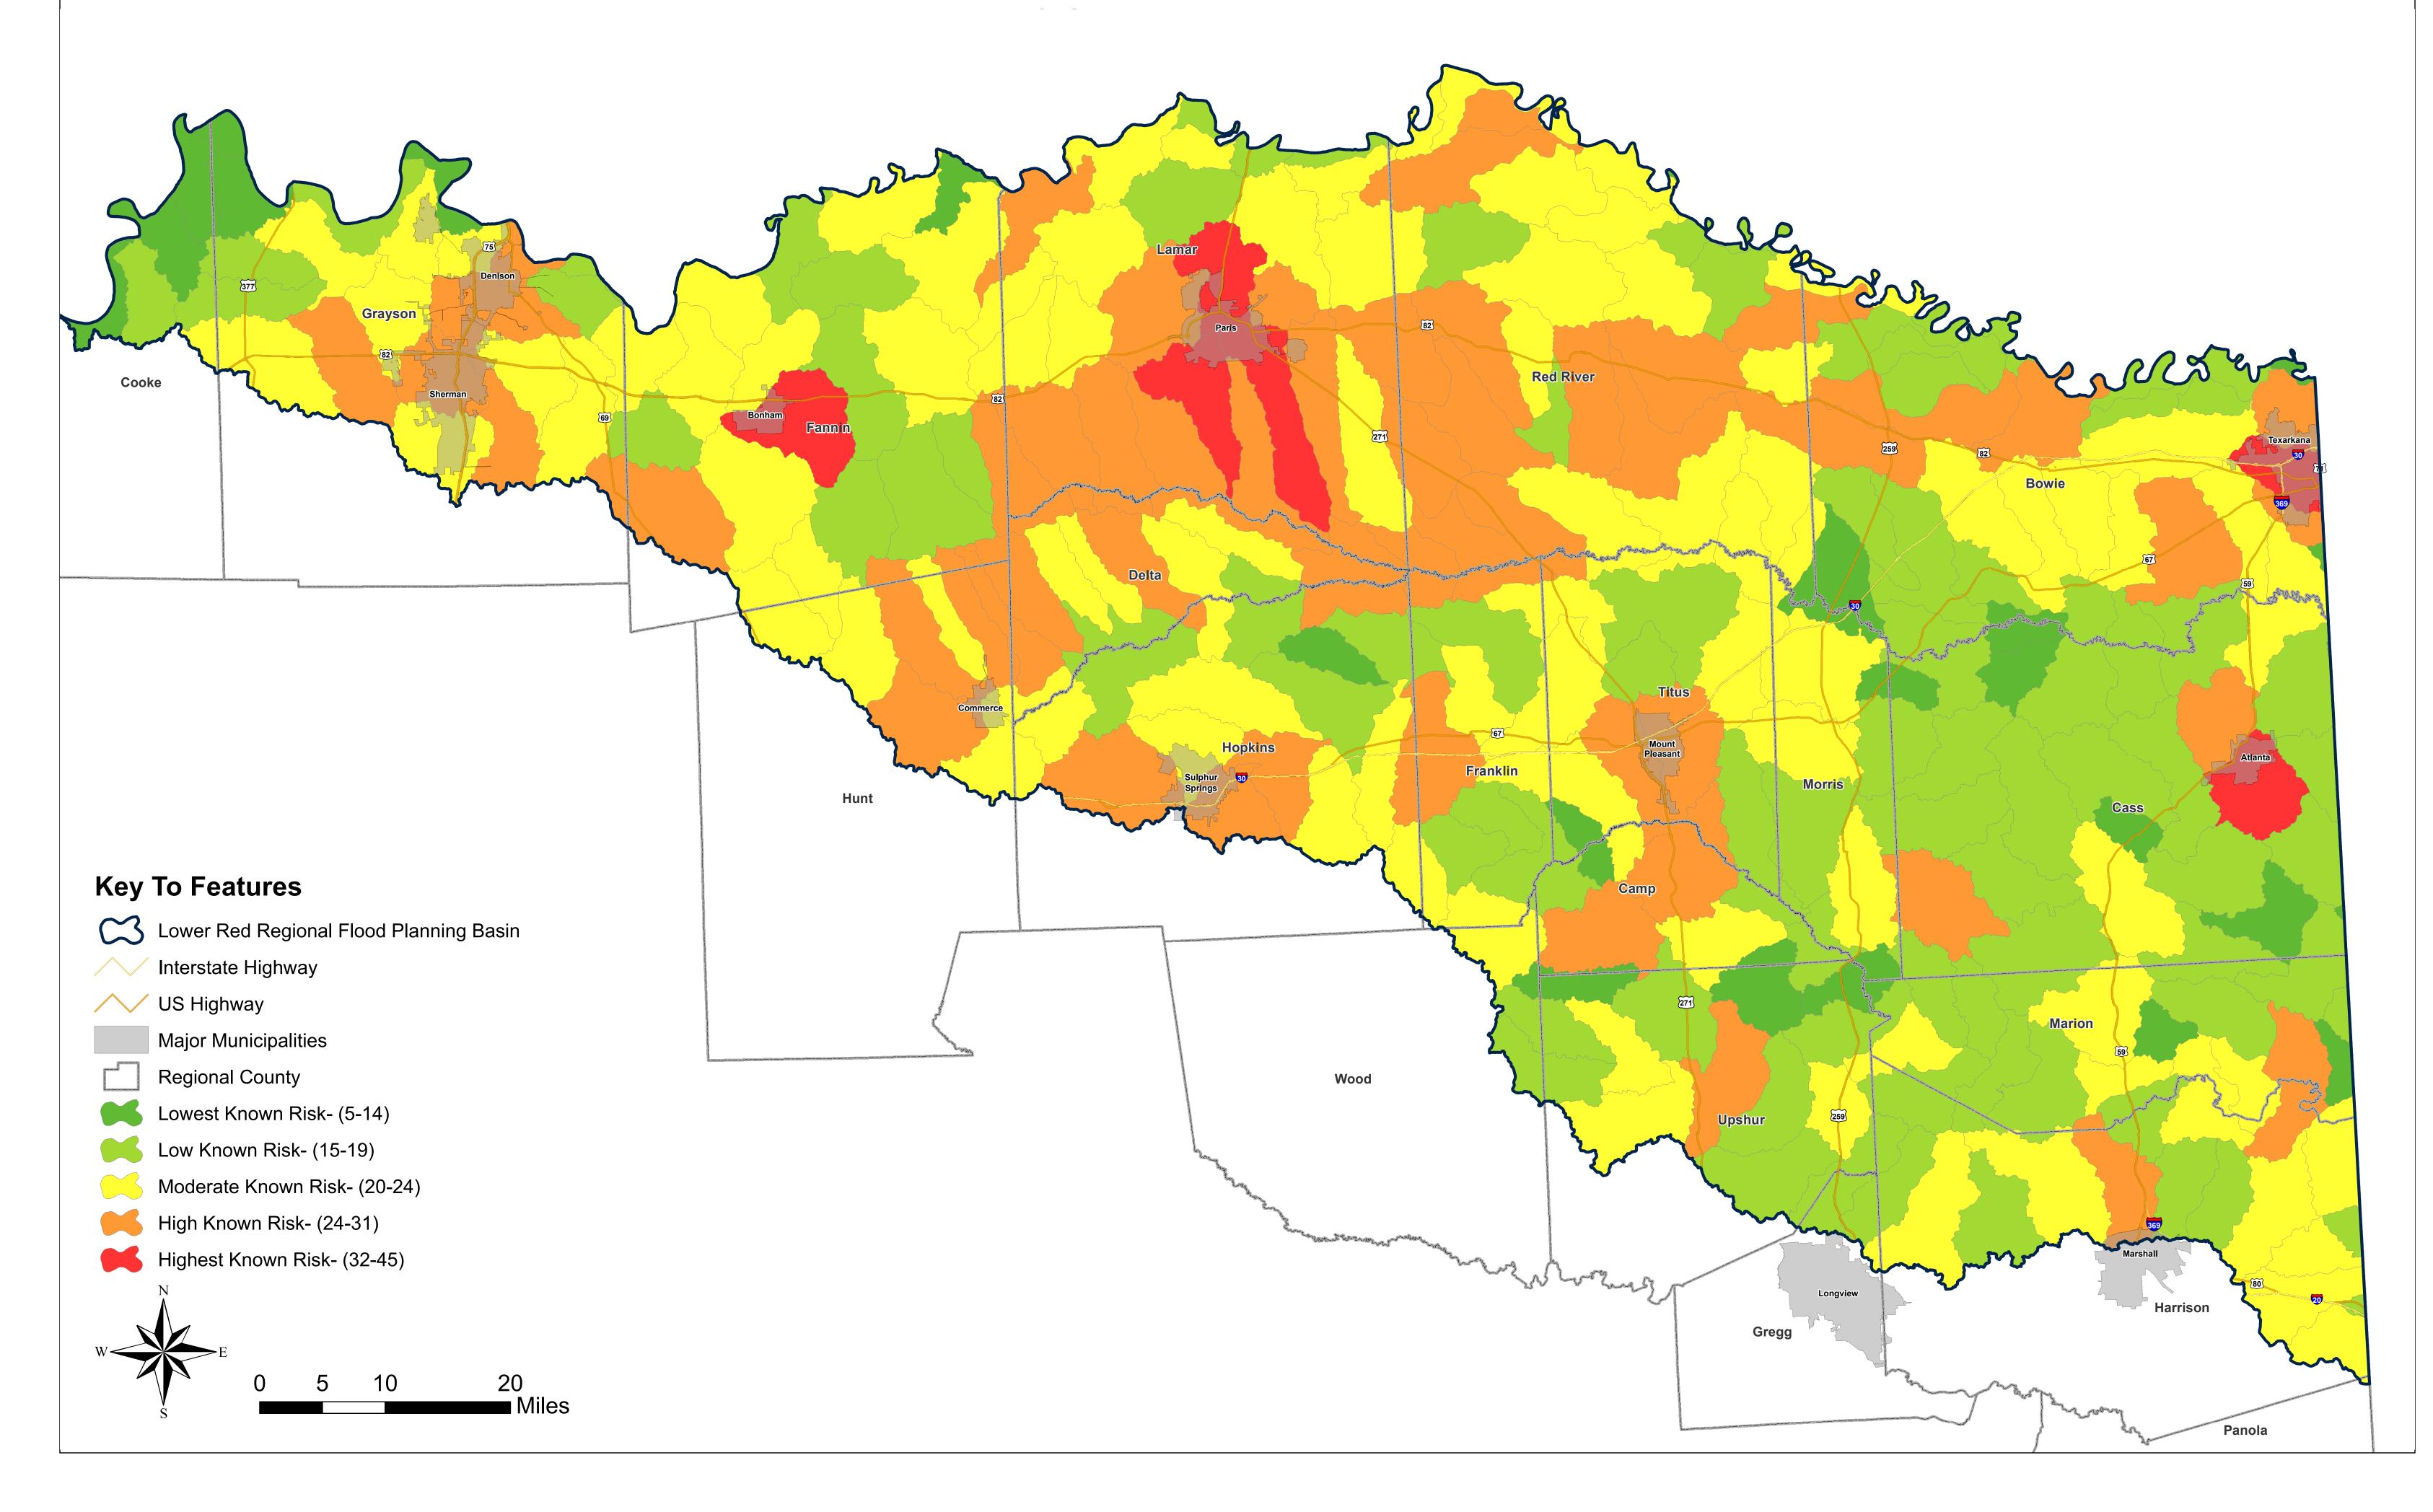

astructure













Lower Red - Sulphur - Cypress Basin: Map 6A Existing Condition Flood Exposure



#### Lower Red - Sulphur - Cypress Basin: Map 6B Existing Condition Flood Exposure



## Lower Red - Sulphur - Cypress Basin: Map 6C Existing Condition Flood Exposure









#### Lower Red - Sulphur - Cypress Basin: Map 8 Future Condition Flood Hazard







#### Lower Red - Sulphur - Cypress Basin: Map 10 Extent of Increase of Flood Hazard



Lower Red - Sulphur - Cypress Basin: Map 11A Future Condition Flood Exposure



#### Lower Red - Sulphur - Cypress Basin: Map 11B Future Condition Flood Exposure





## Lower Red - Sulphur - Cypress Basin: Map 12A Future Condition Vulnerability



#### Lower Red - Sulphur - Cypress Basin: Map 12B Future Condition Critical Infrastructure









## Lower Red - Sulphur - Cypress Basin: Map 16 Extent of Potential Flood Management Evaluations







Lower Red - Sulphur - Cypress Basin: Map 17 Extent of Potential Flood Mitigation Projects

#### Lower Red - Sulphur - Cypress Basin: Map 18 Extent of Potential Flood Management Strategies







#### Lower Red - Sulphur - Cypress Basin: Map 19 **Recommended Flood Management Evaluations**





Lower Red - Sulphur - Cypress Basin: Map 20 **Recommended Flood Mitigation Projects** 



#### Lower Red - Sulphur - Cypress Basin: Map 21 Recommended Flood Management Strategies





#### Lower Red - Sulphur - Cypress Basin: Map 22 Eviating Madal Coverage