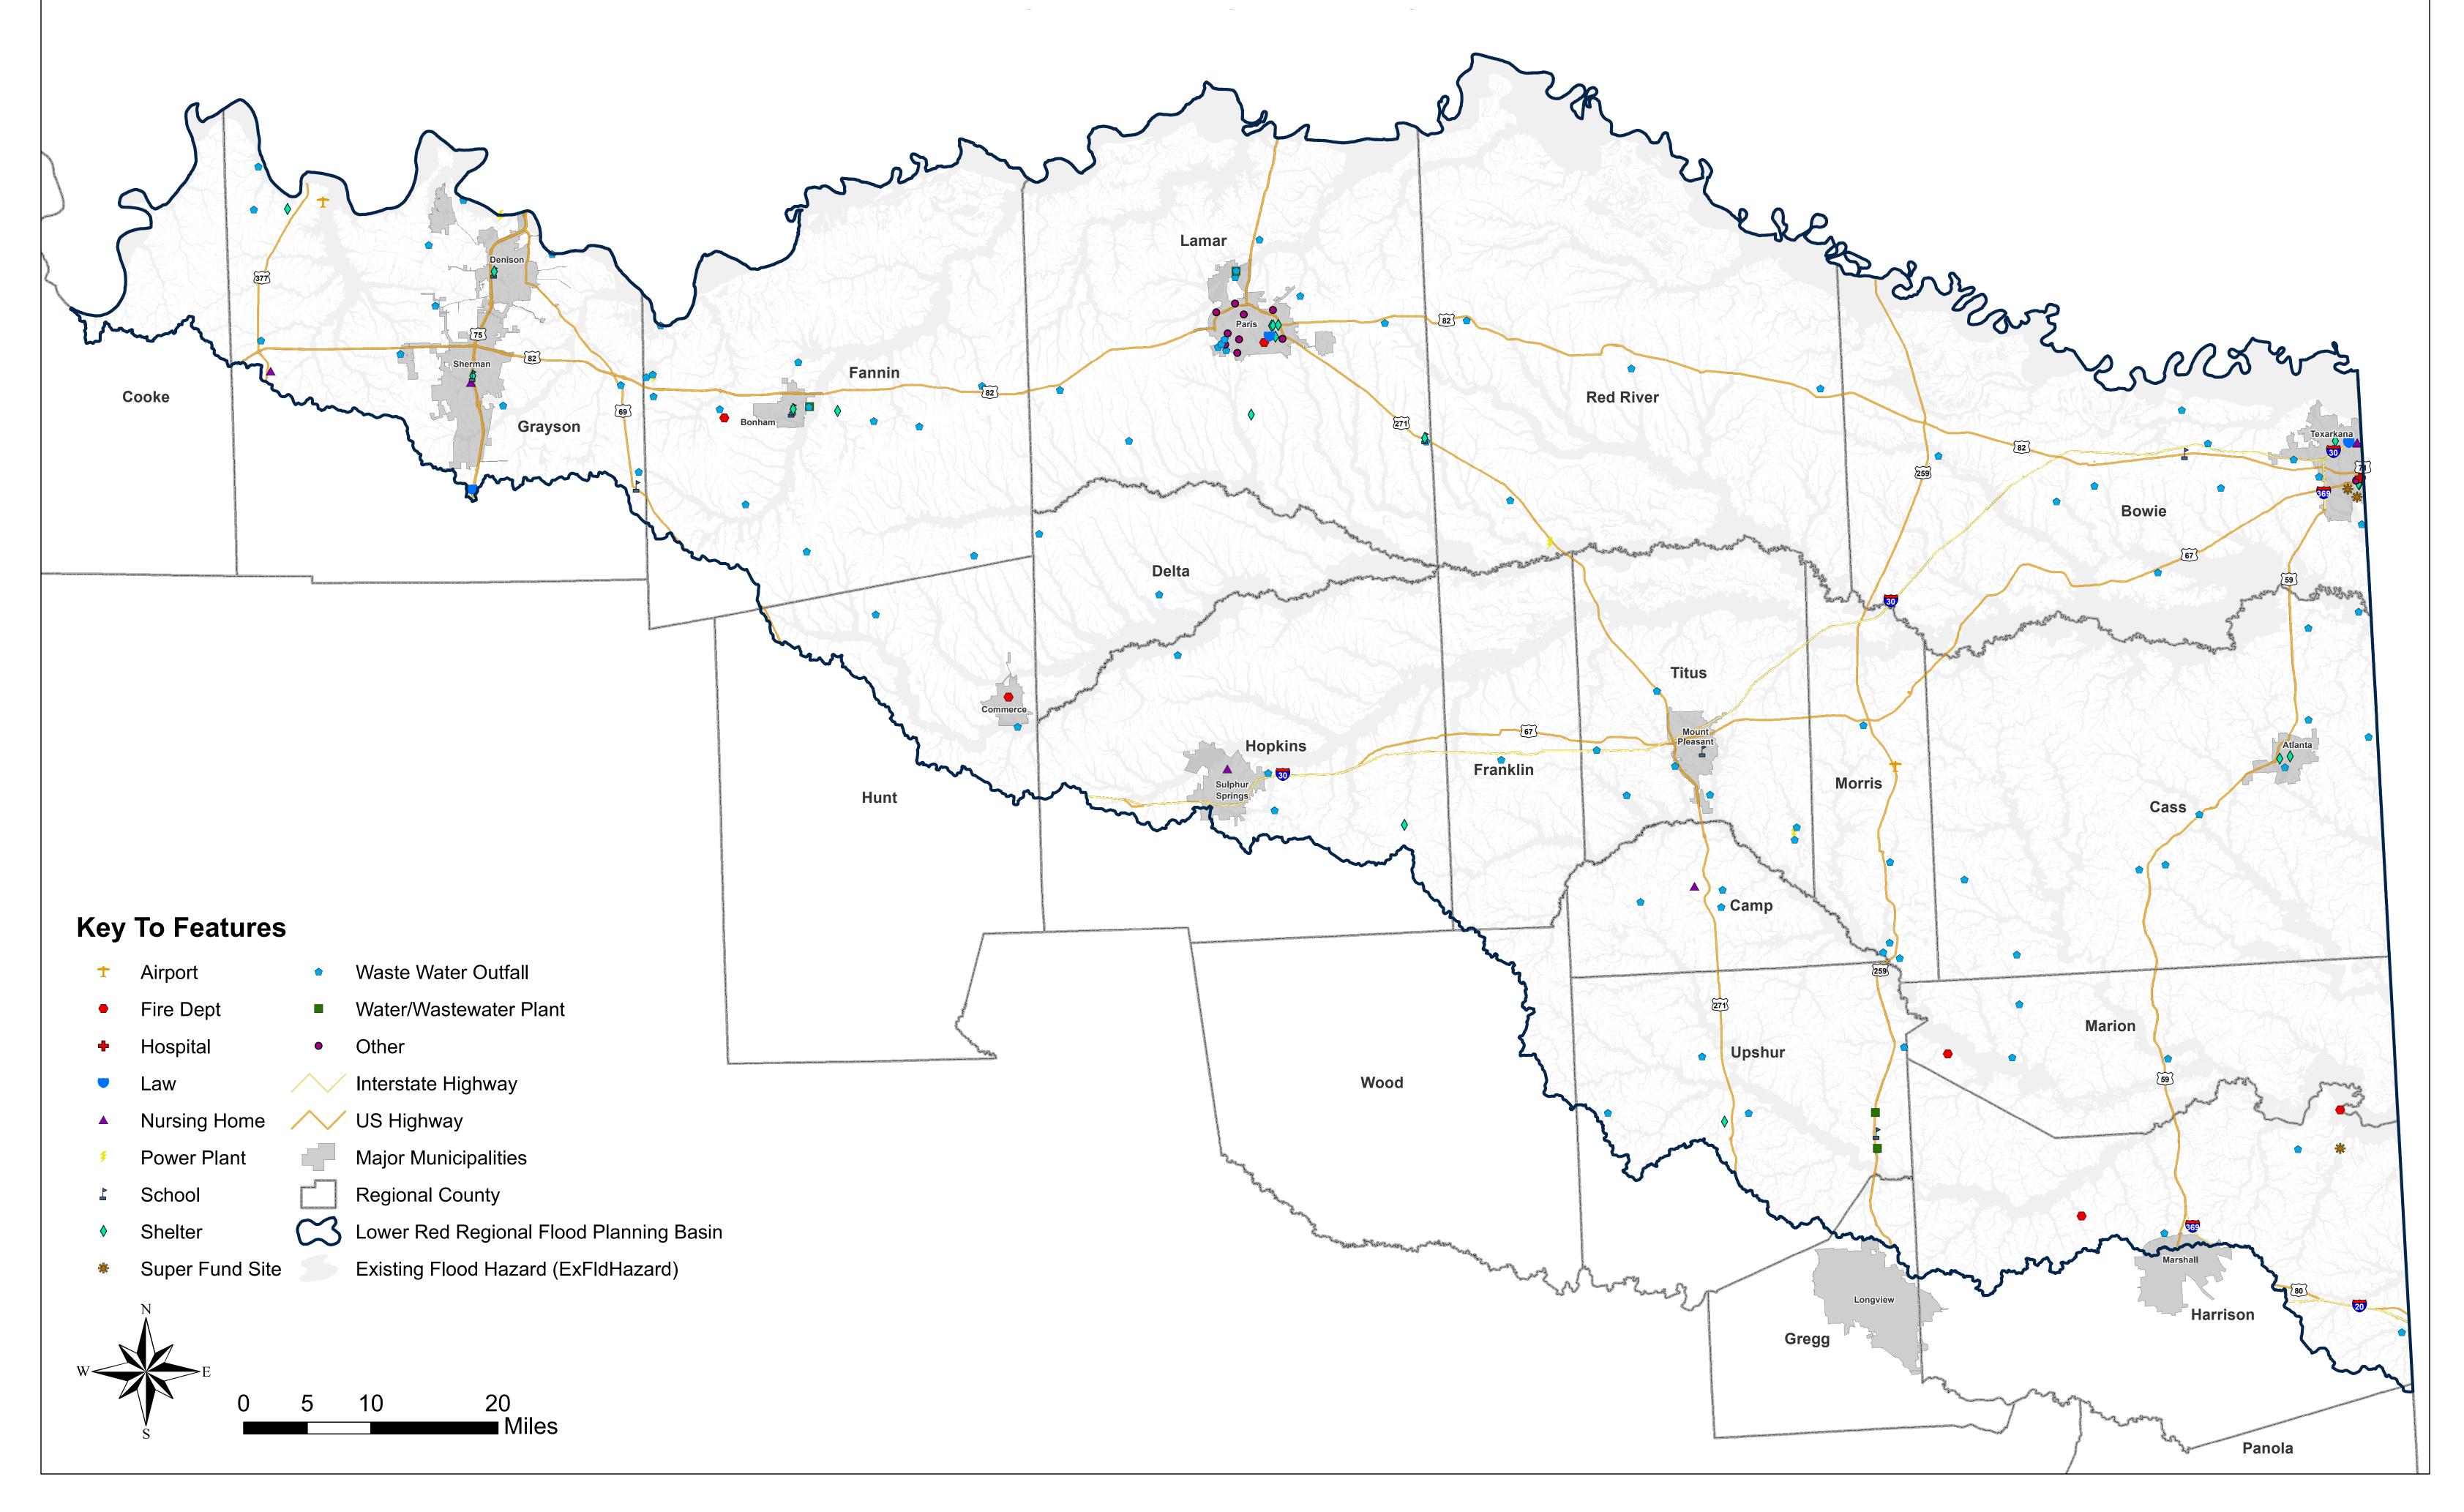

#### Lower Red - Sulphur - Cypress Basin: Map 1 Existing Flood Infrastructure

Lower Red - Sulphur - Cypress Basin: Map 2

Lower Red - Sulphur - Cypress Basin: Map 3 Non- Functional or Deficient Flood Mitigation Features or Infrastructure