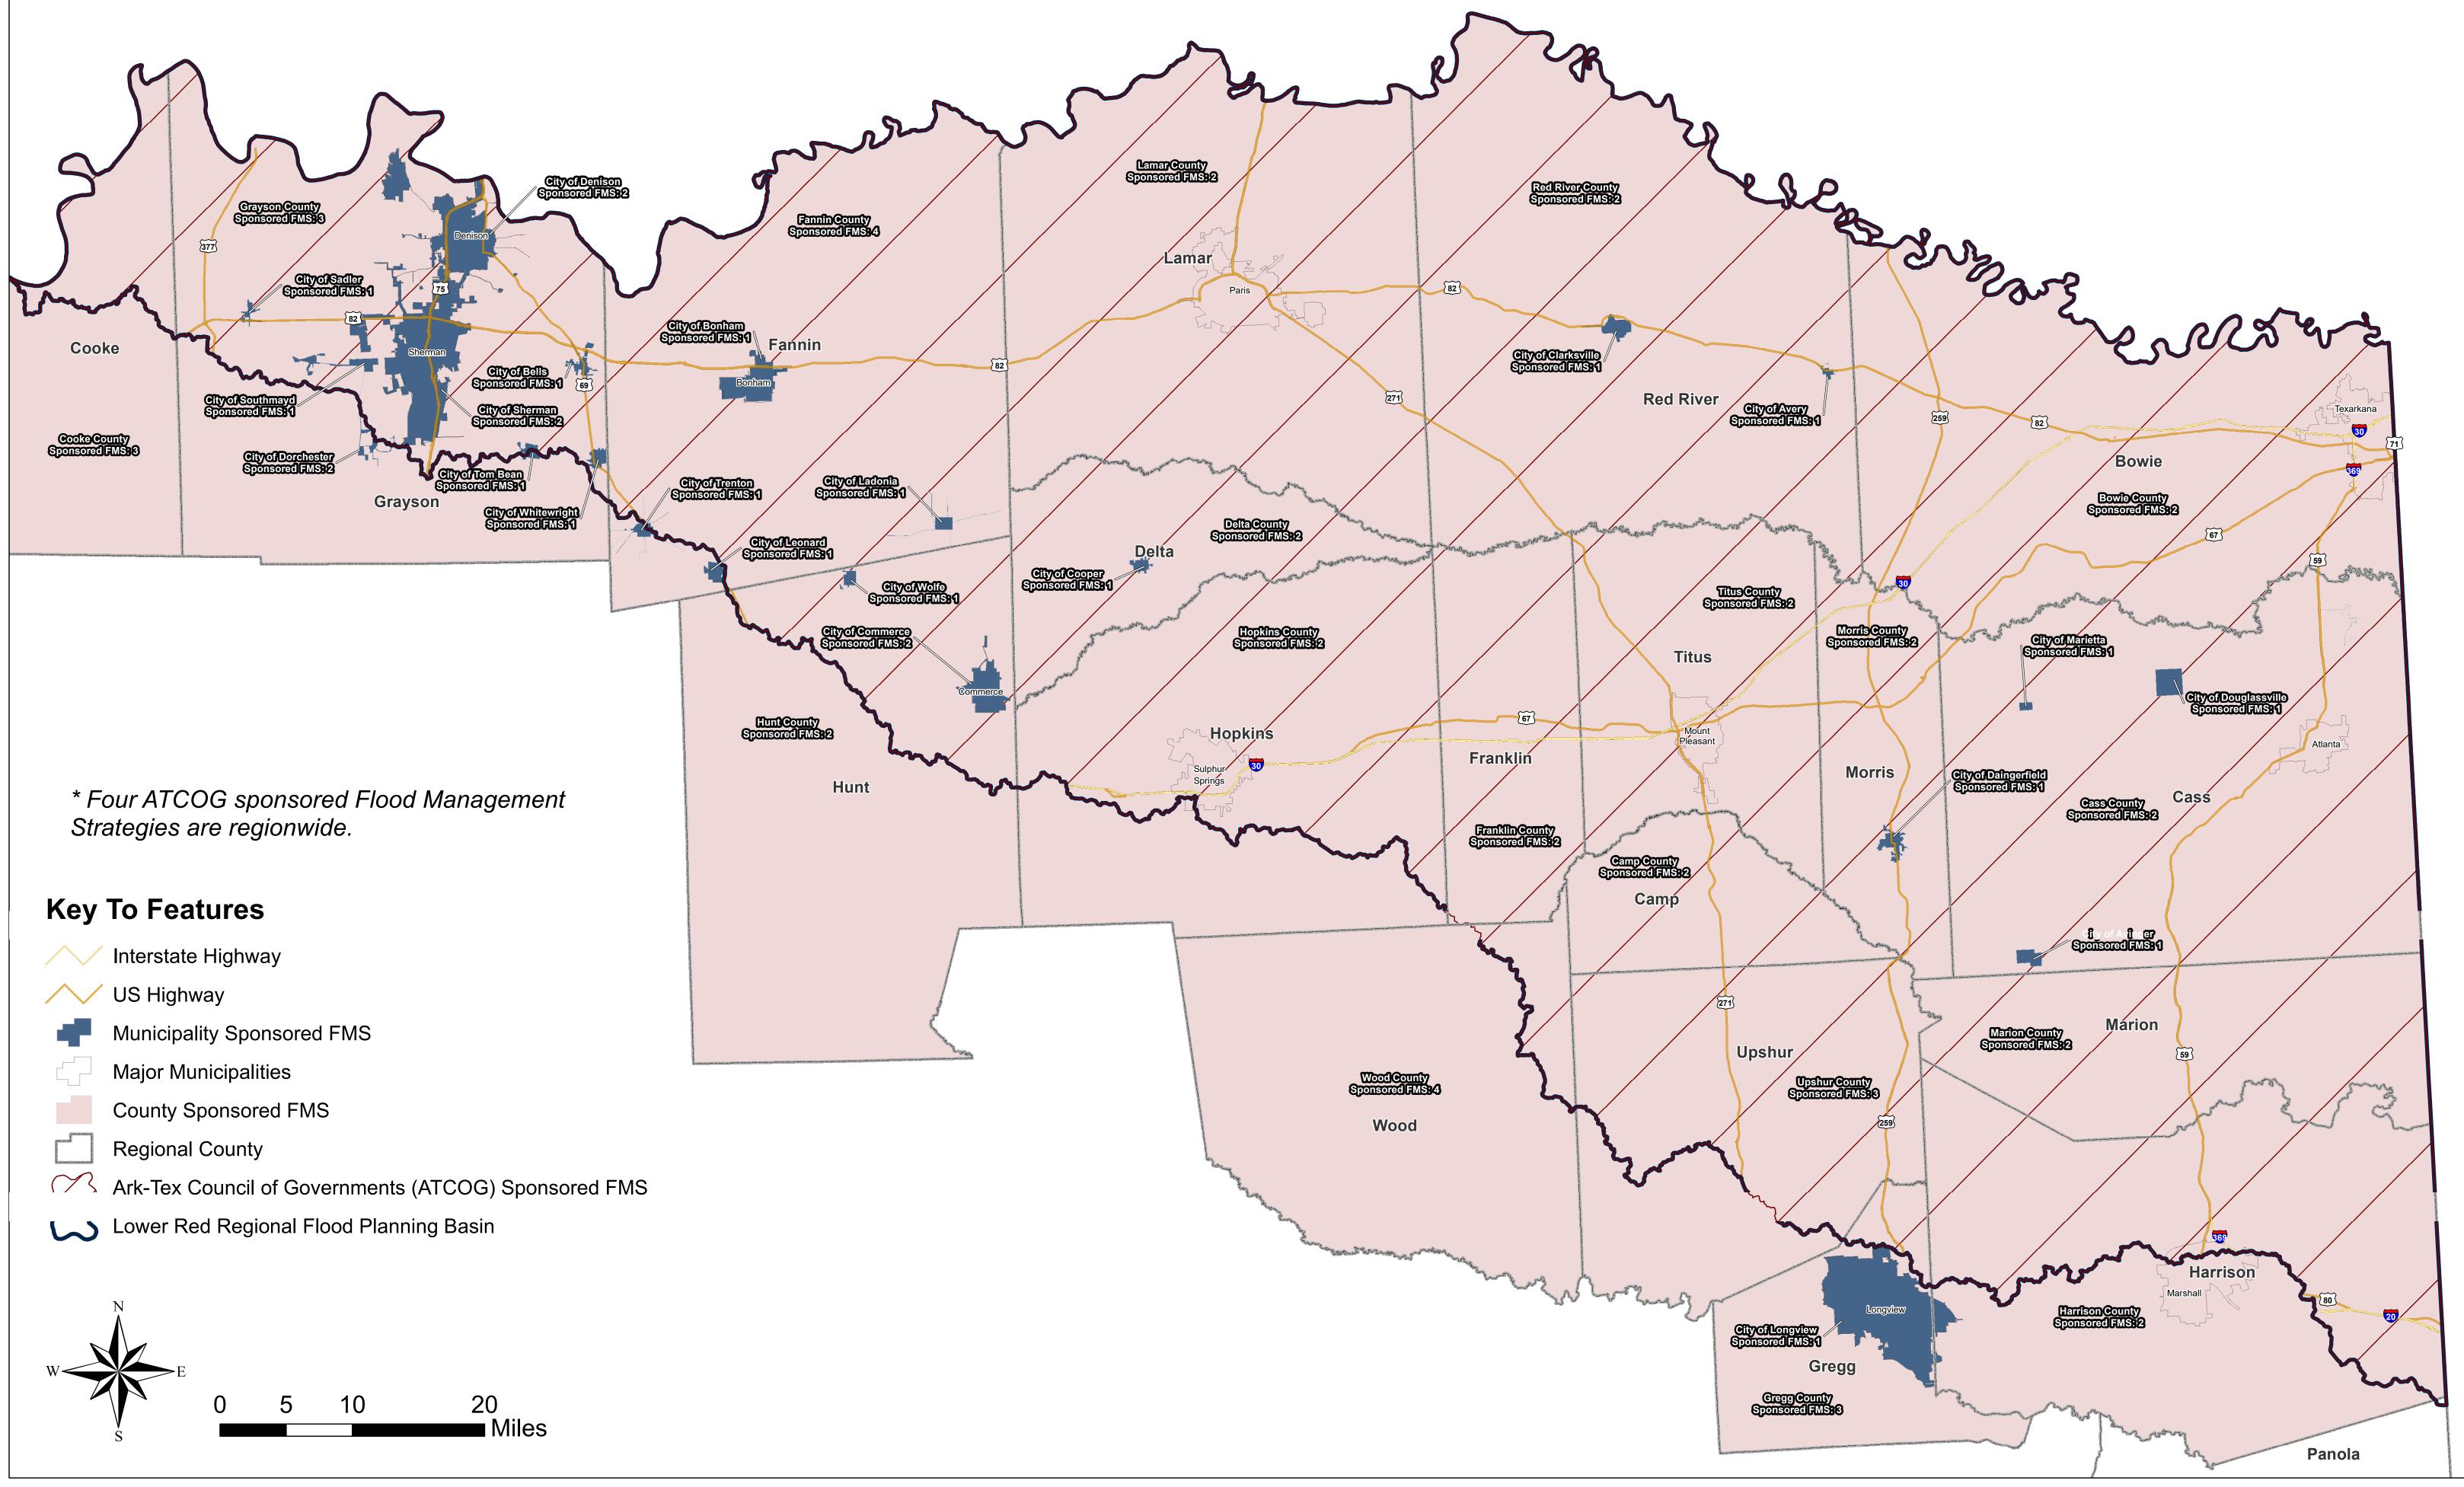

#### Lower Red - Sulphur - Cypress Basin: Map 18 Extent of Potential Flood Management Strategies