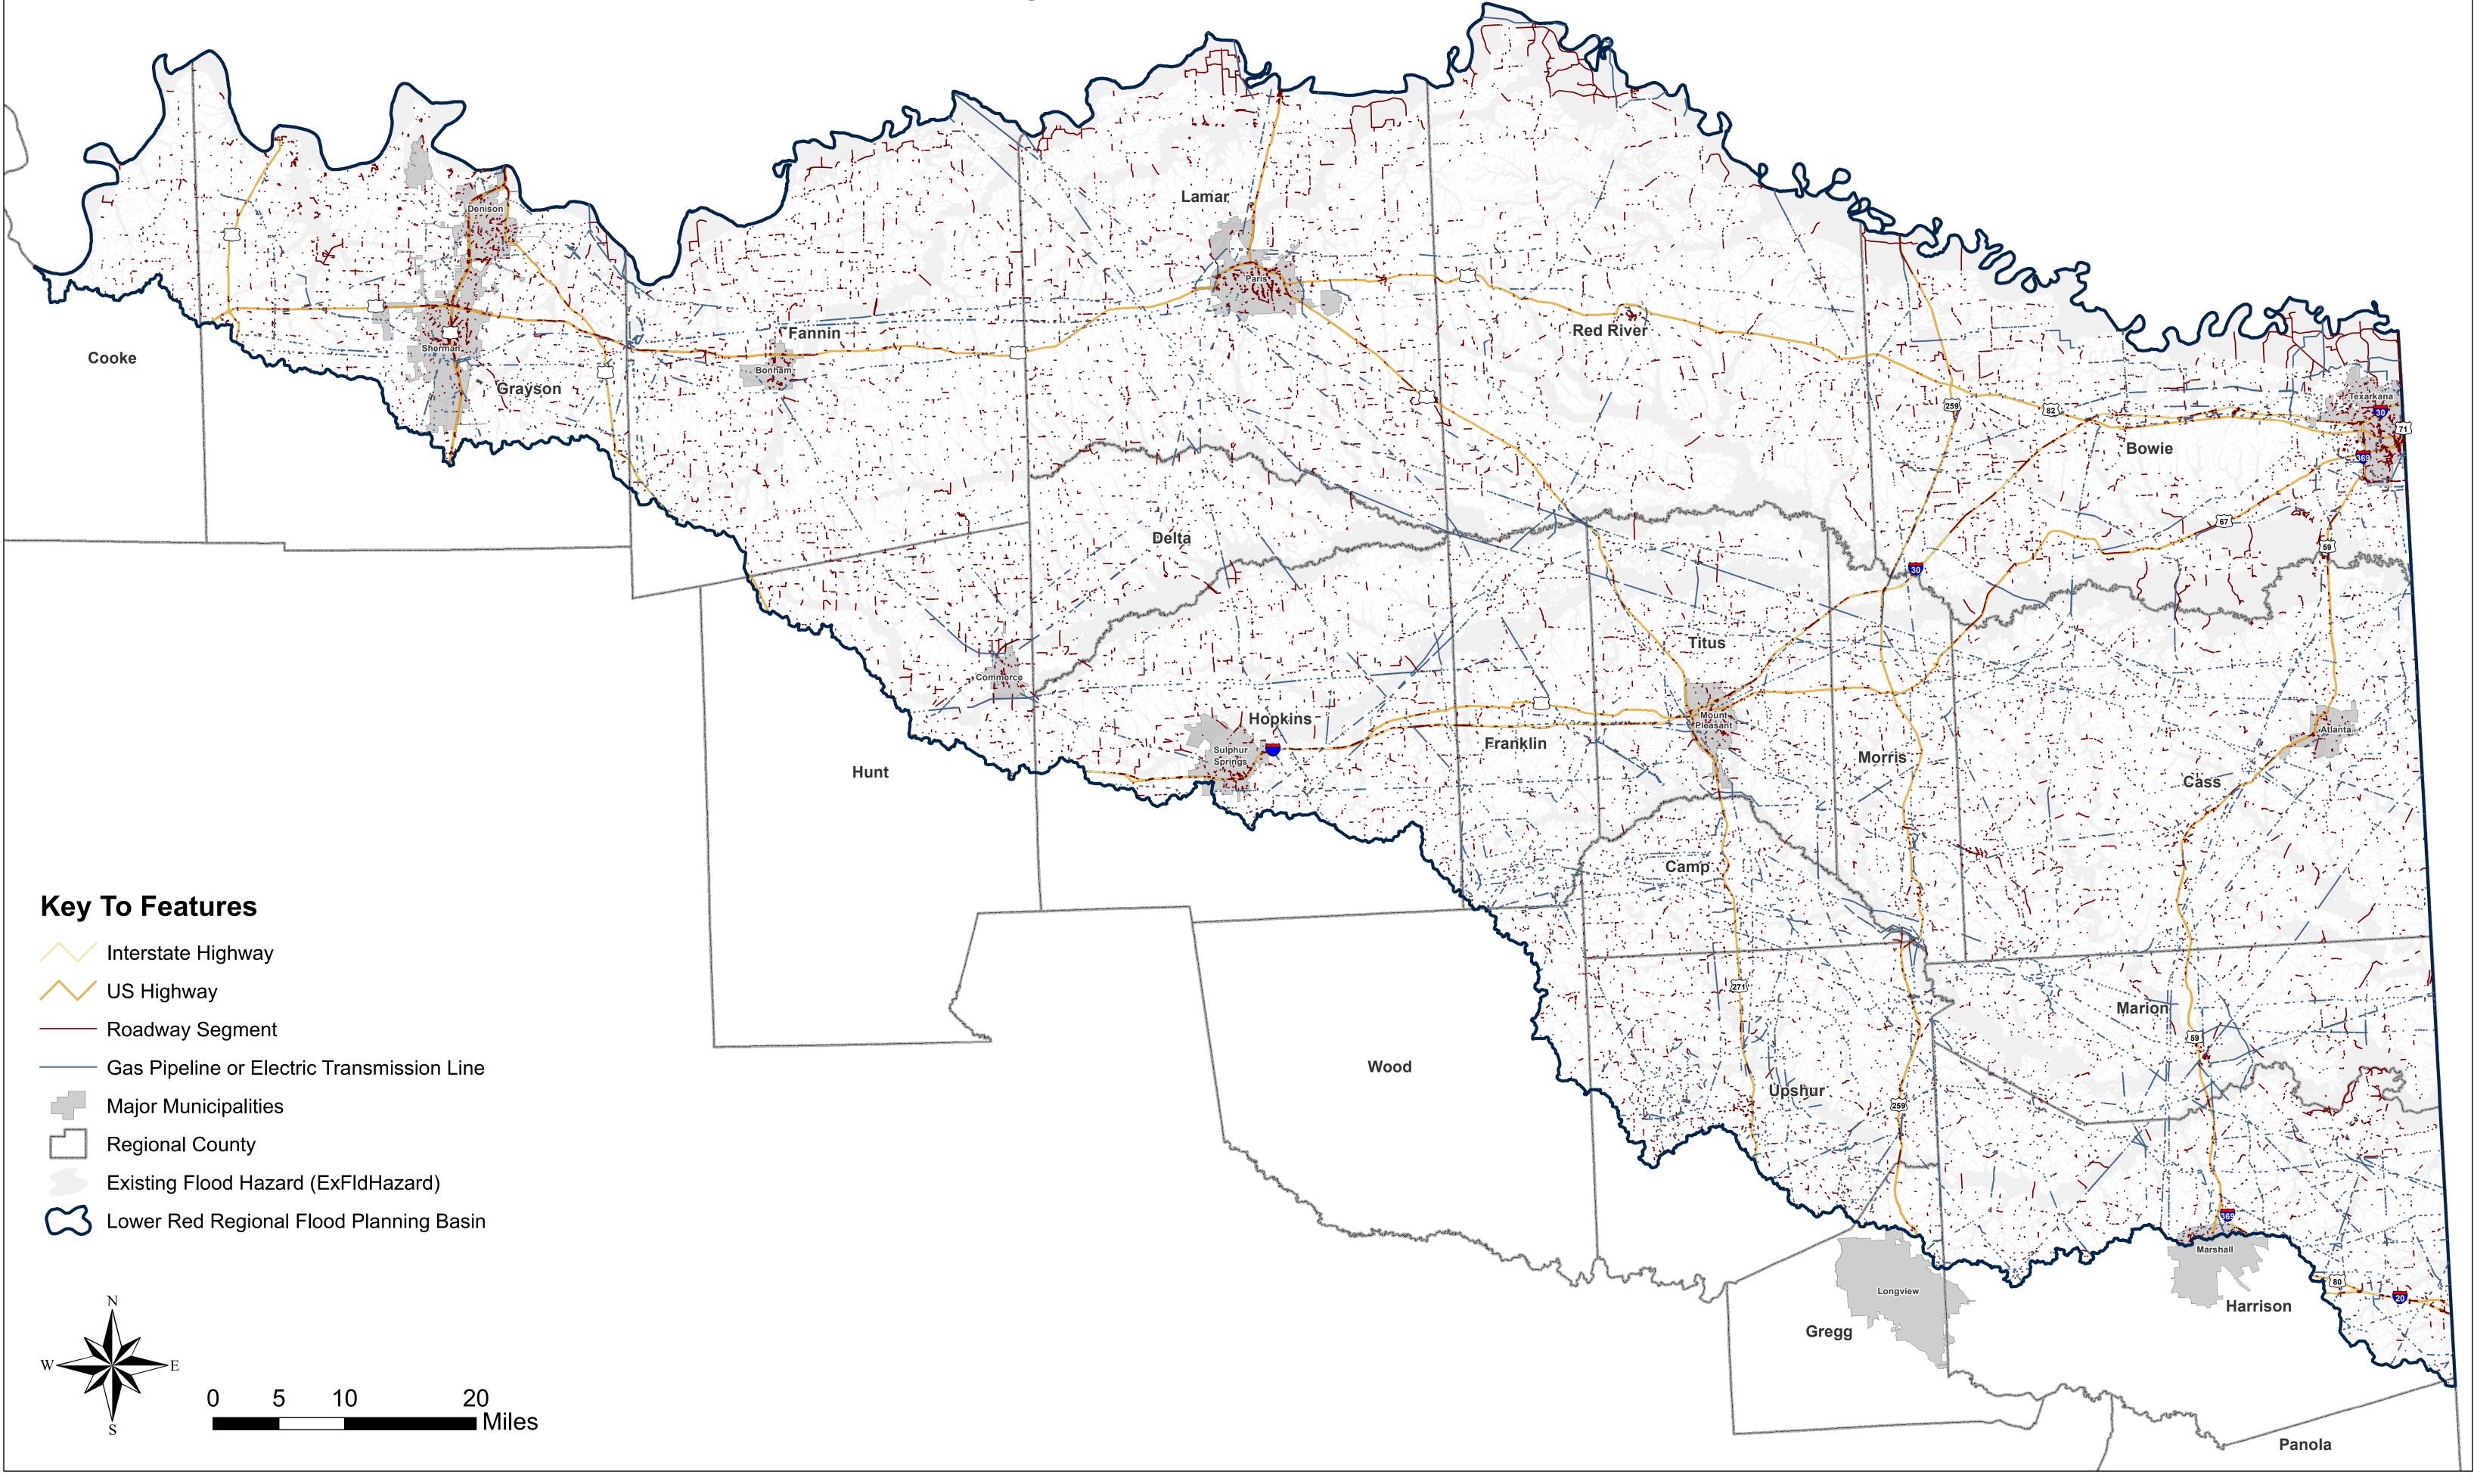

#### Lower Red - Sulphur - Cypress Basin: Map 1 Existing Flood Infrastructure

Lower Red - Sulphur - Cypress Basin: Map 2

Lower Red - Sulphur - Cypress Basin: Map 3 Non- Functional or Deficient Flood Mitigation Features or Infrastructure