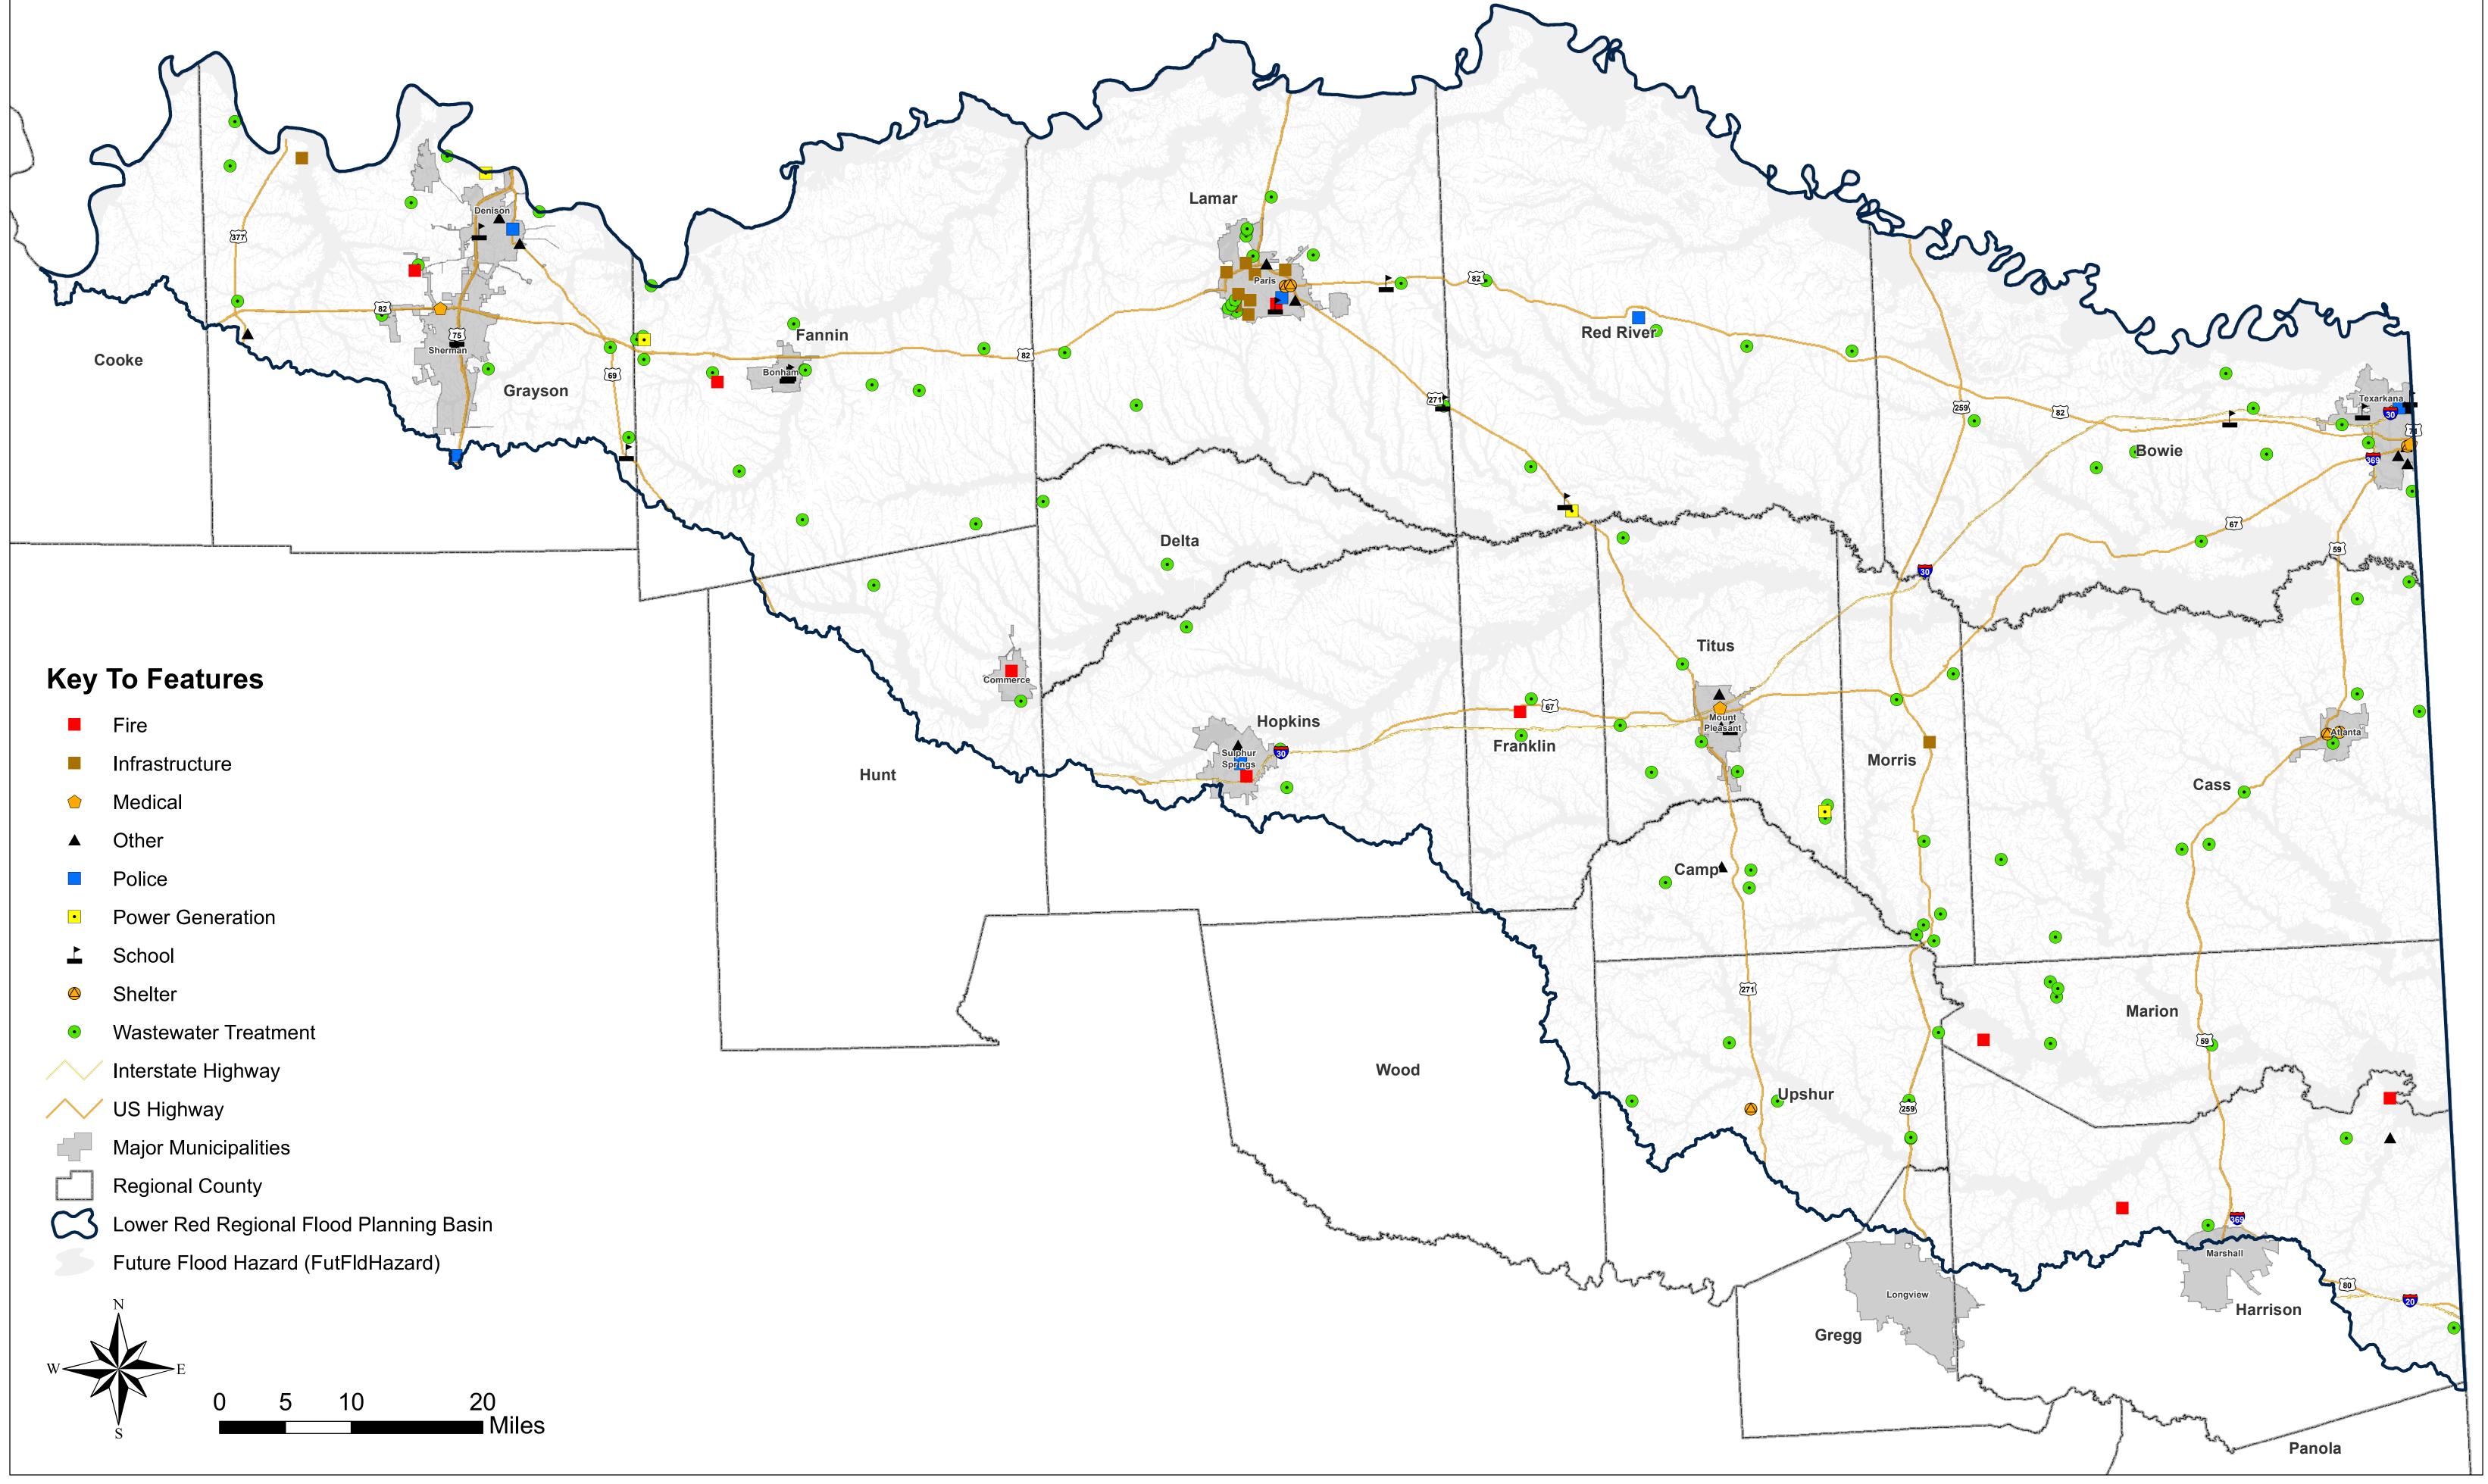

#### Lower Red - Sulphur - Cypress Basin: Map 12B Future Condition Critical Infrastructure