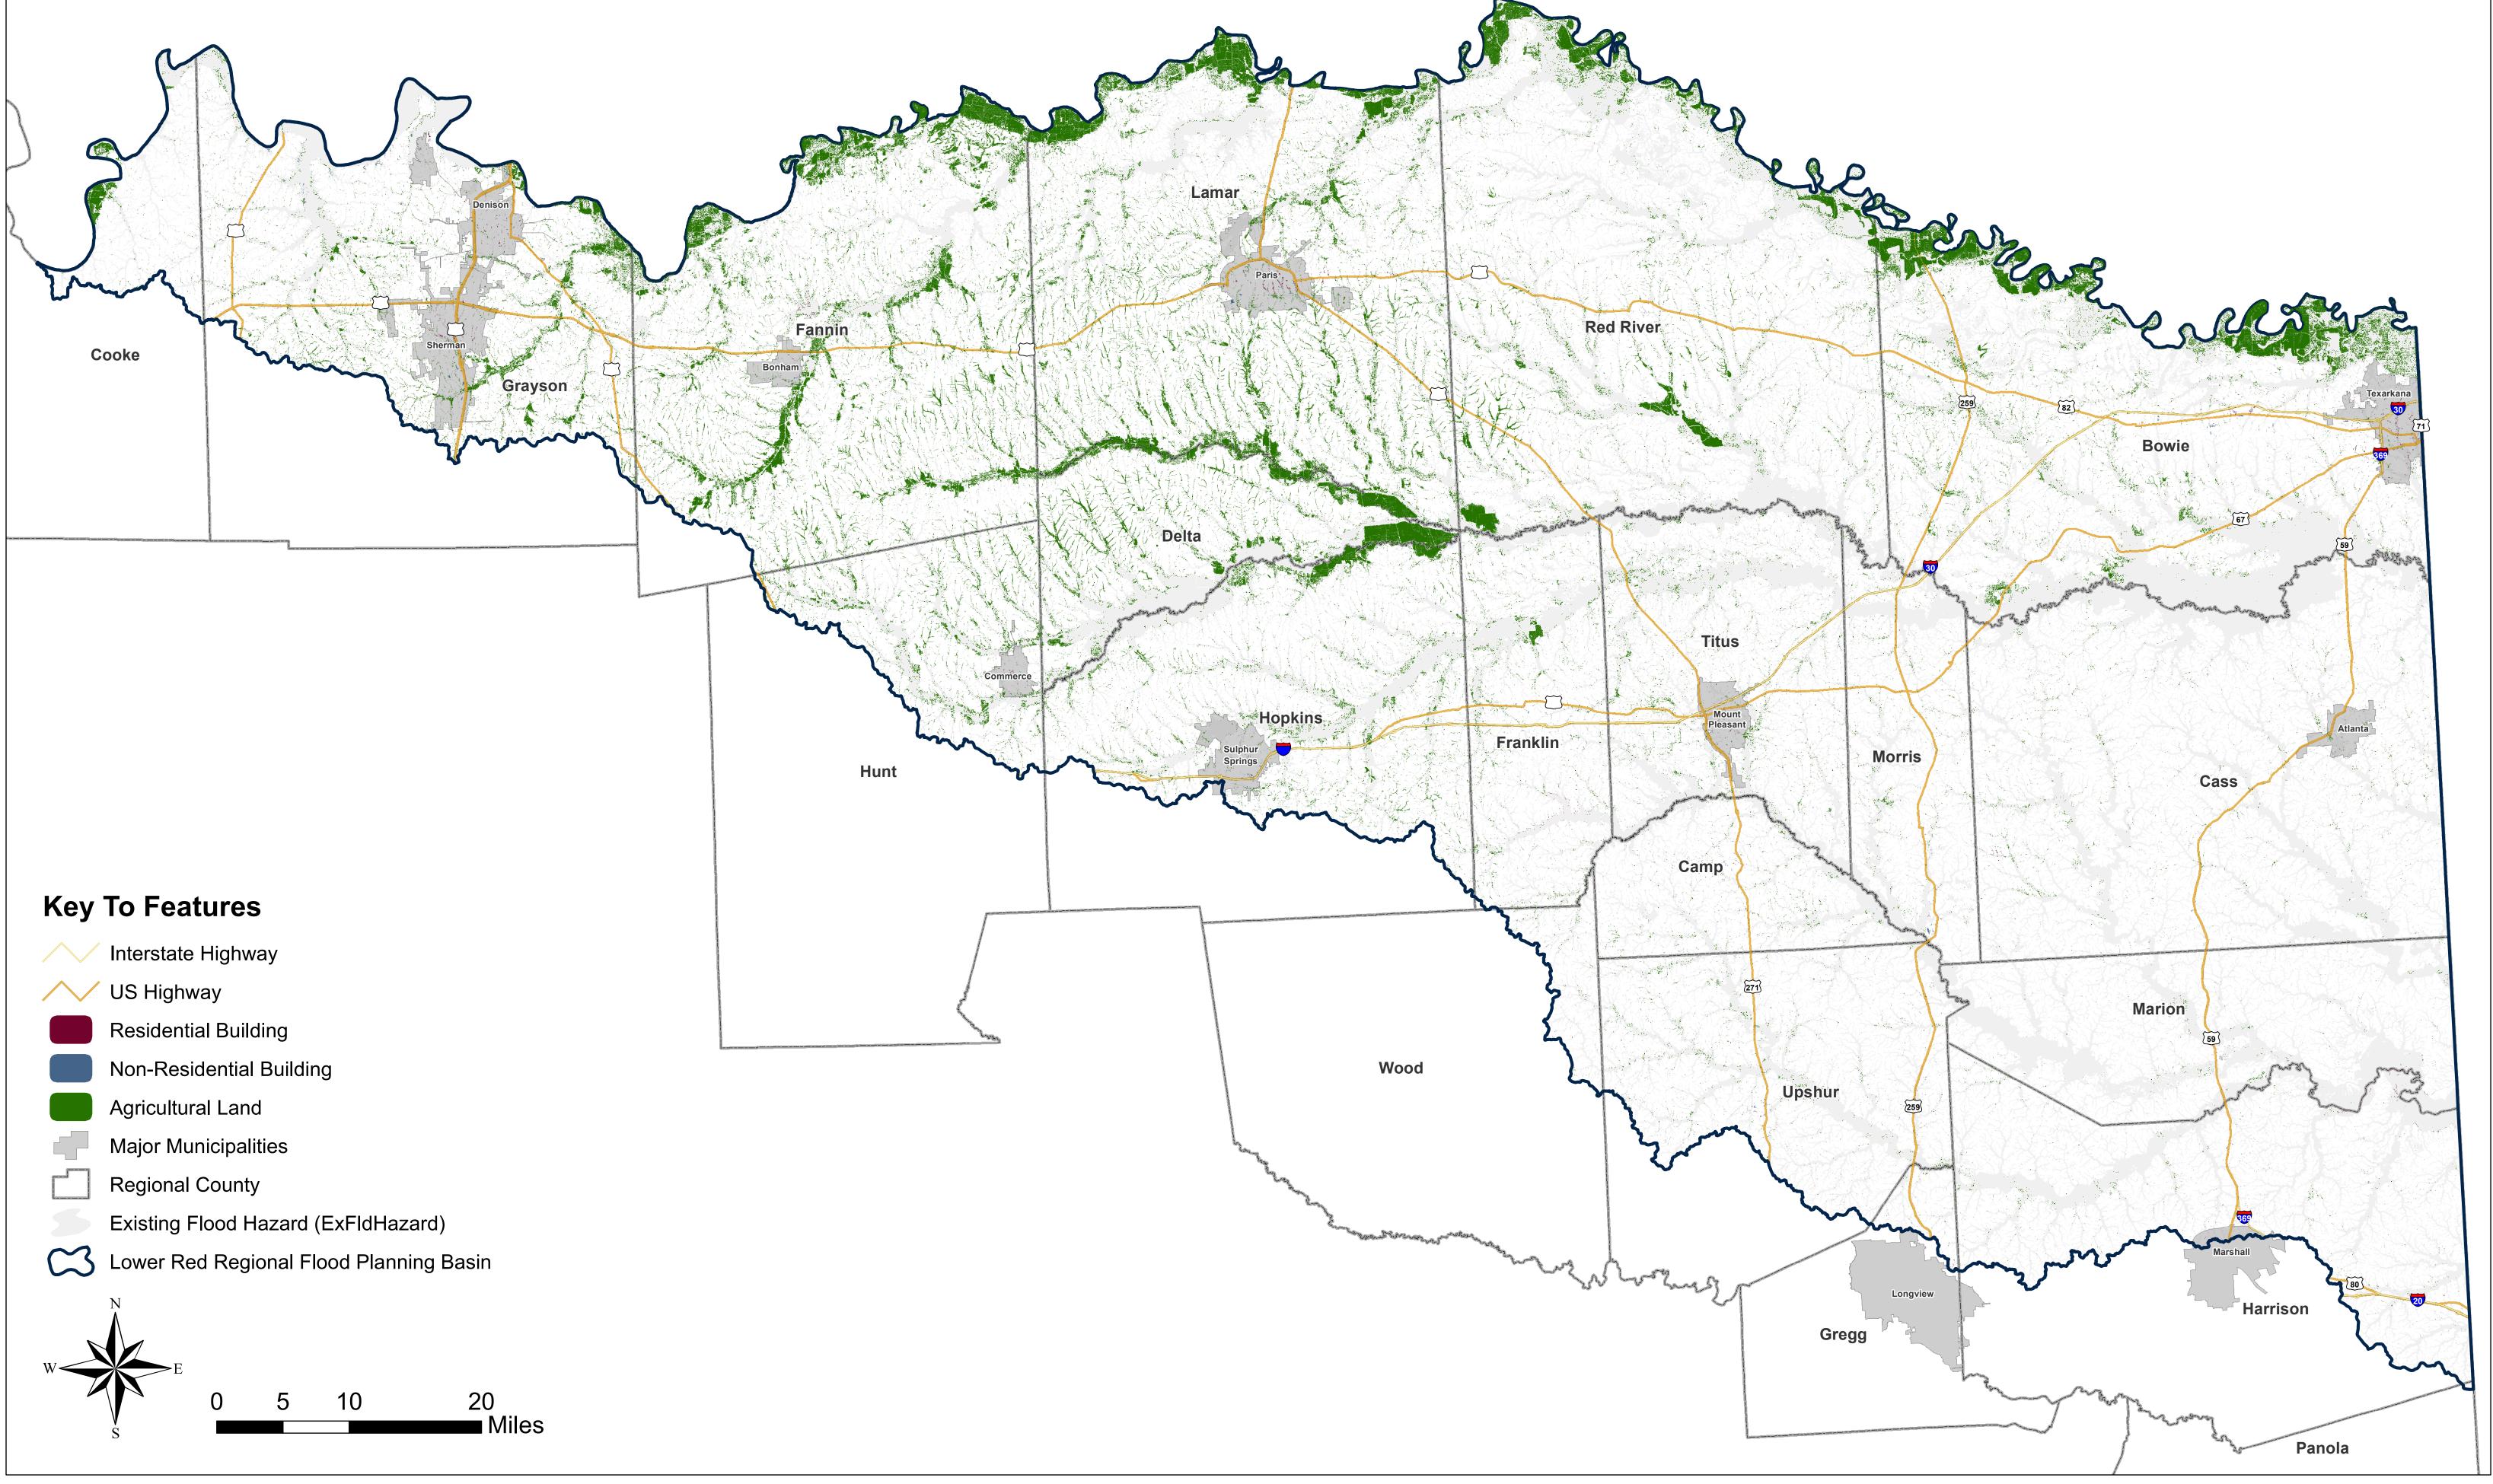

#### Lower Red - Sulphur - Cypress Basin: Map 1 Existing Flood Infrastructure

Lower Red - Sulphur - Cypress Basin: Map 2

Lower Red - Sulphur - Cypress Basin: Map 3 Non- Functional or Deficient Flood Mitigation Features or Infrastructure