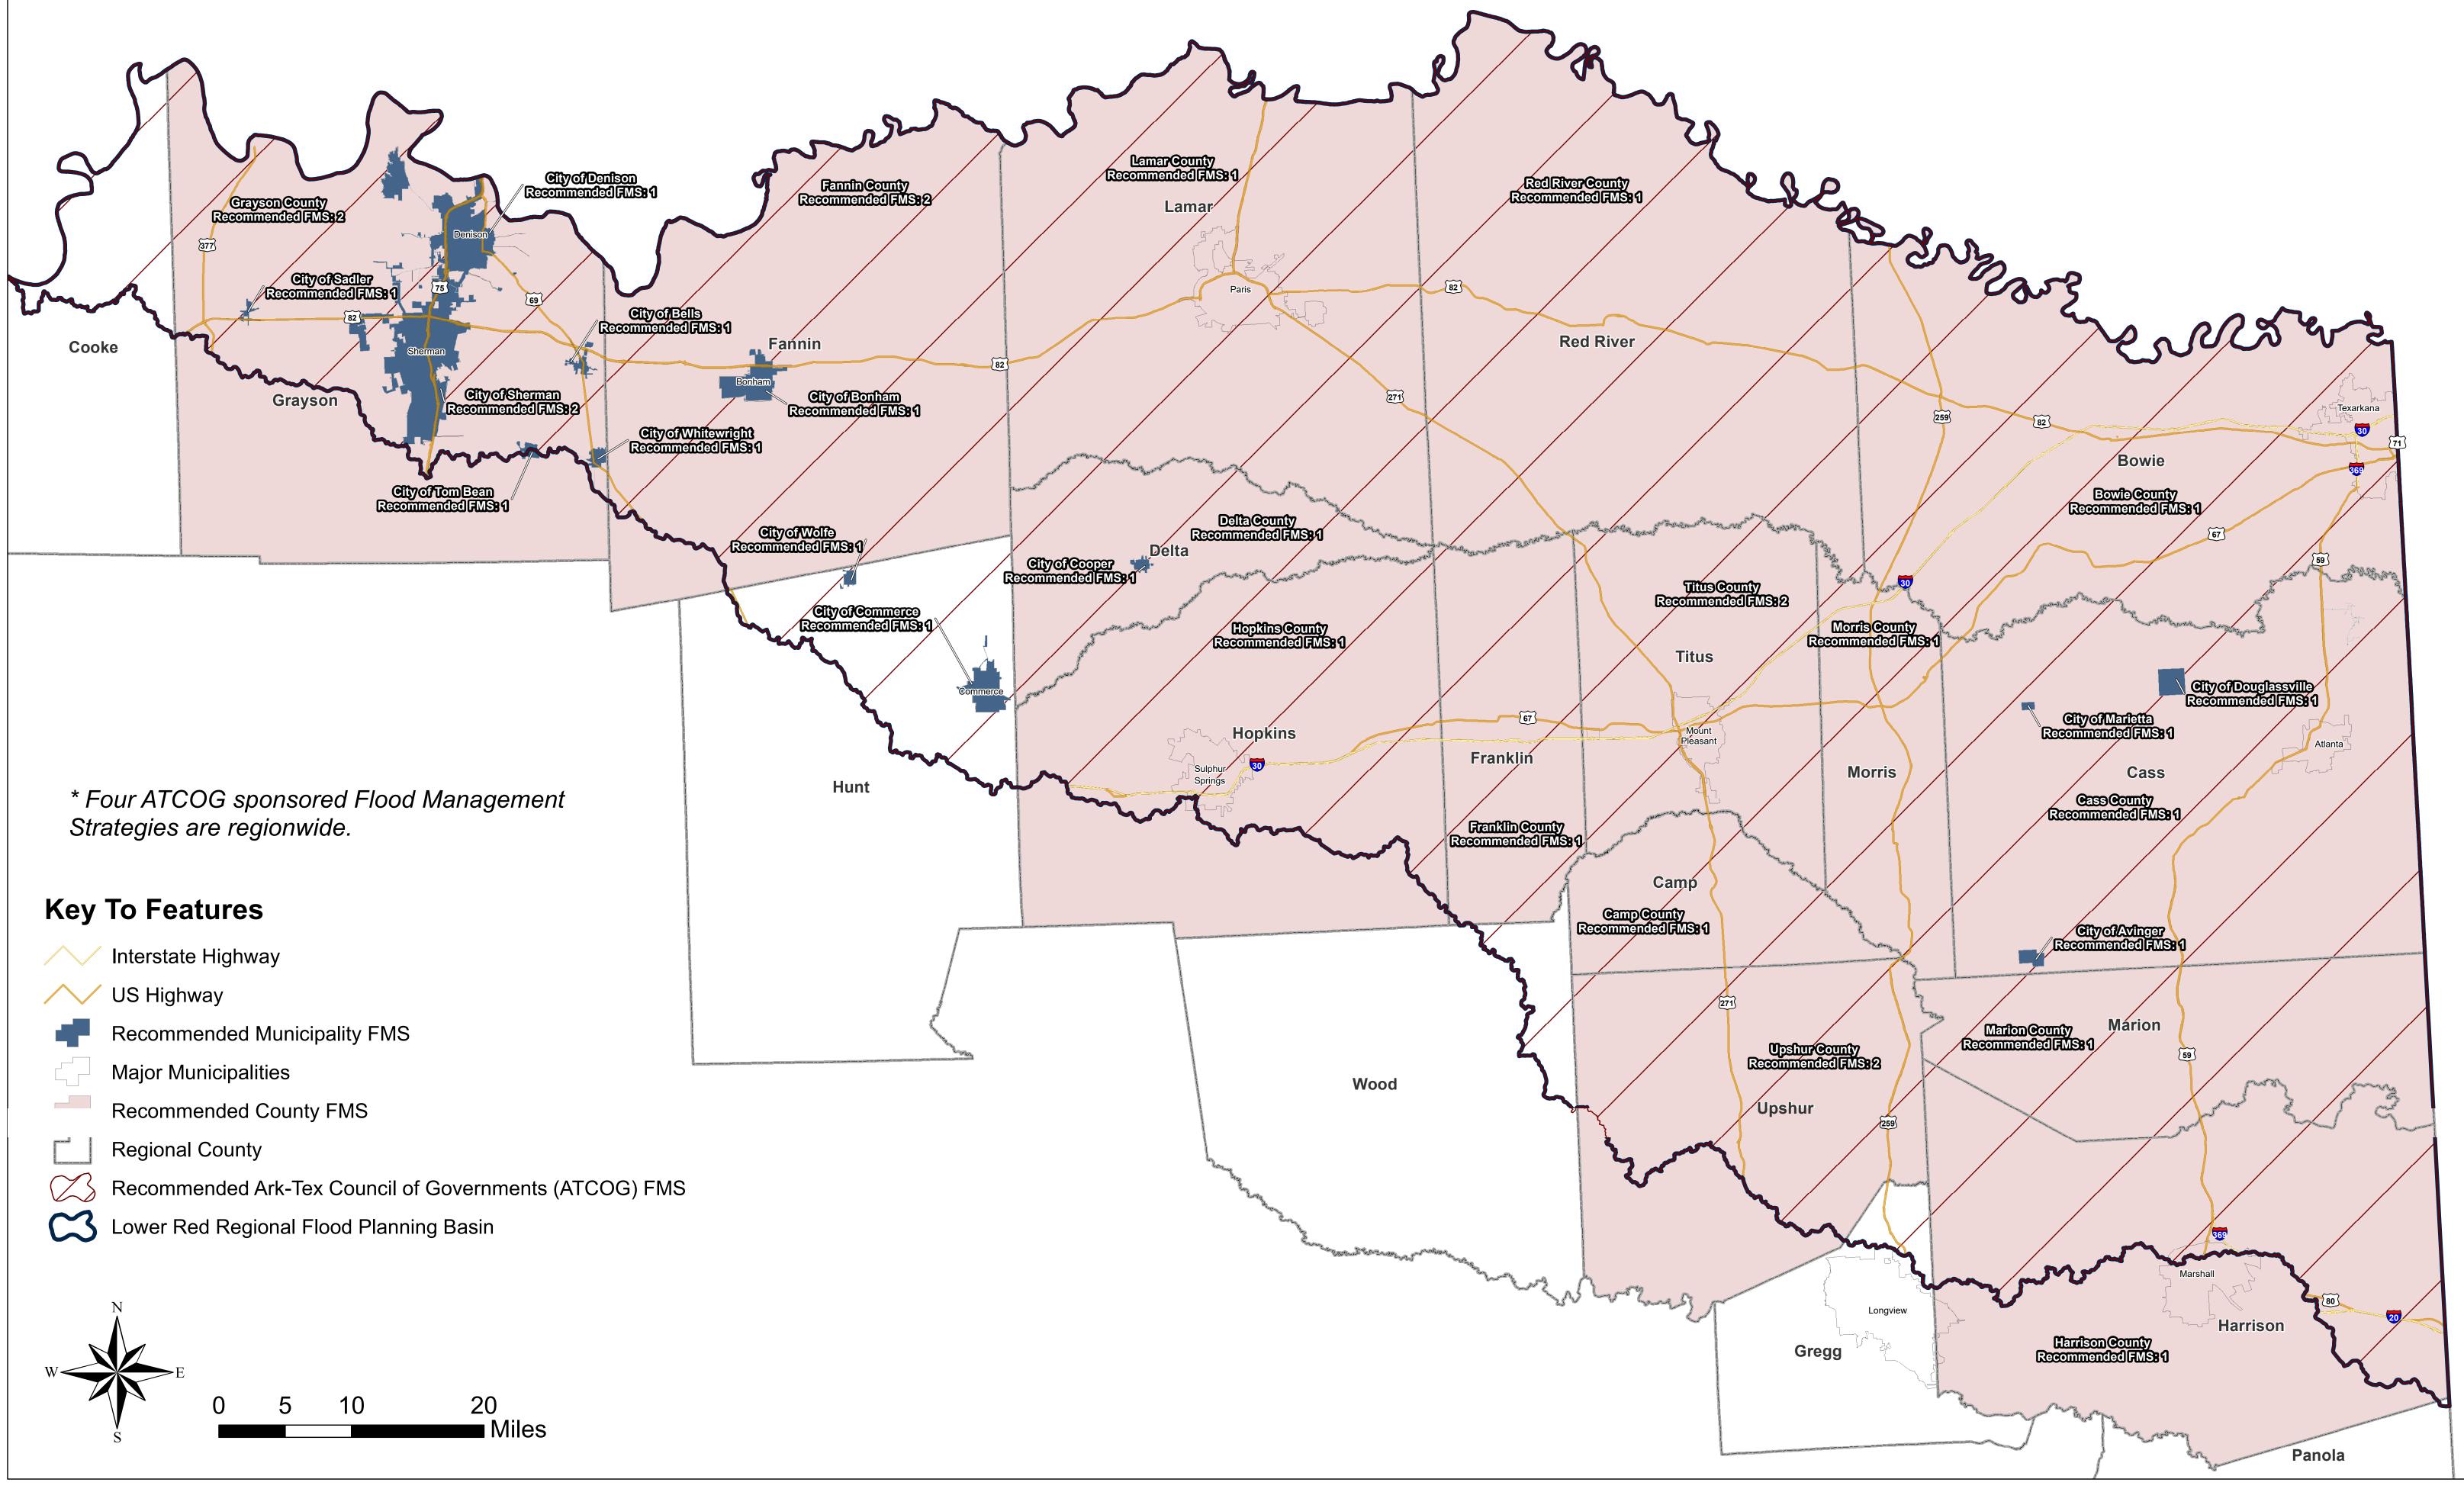

#### Lower Red - Sulphur - Cypress Basin: Map 21 Recommended Flood Management Strategies