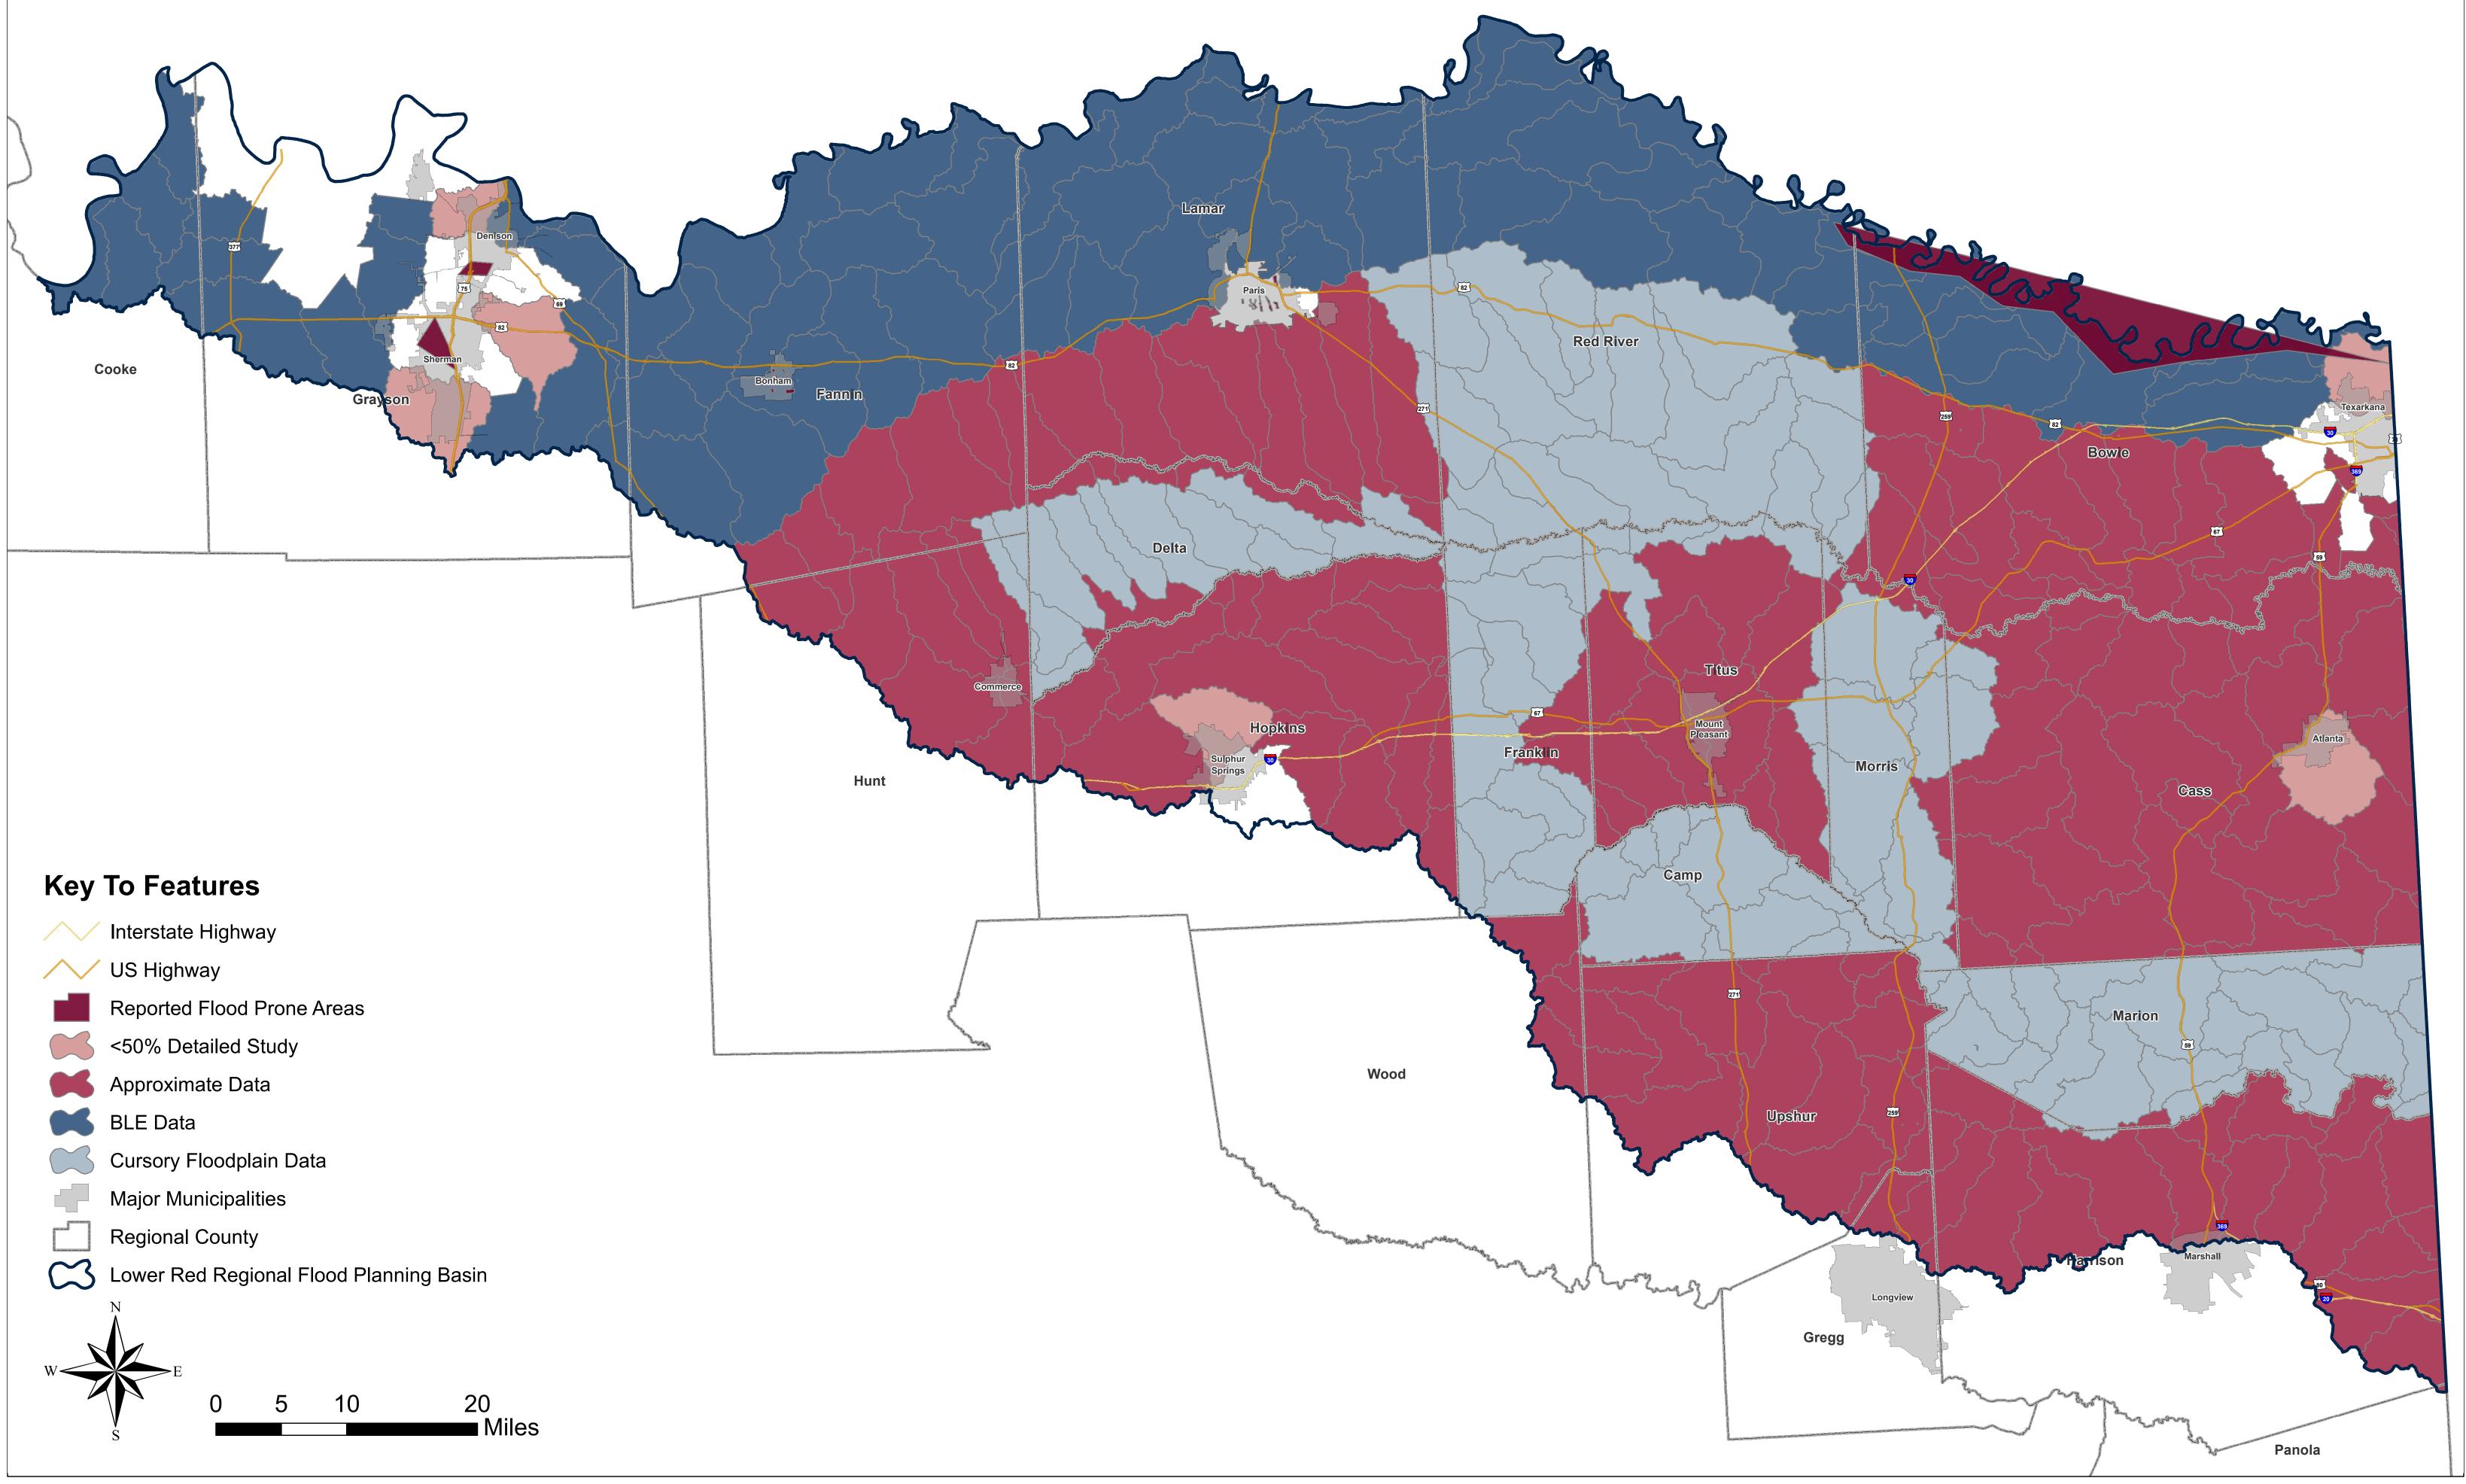

#### Lower Red - Sulphur - Cypress Basin: Map 1 Existing Flood Infrastructure





Lower Red - Sulphur - Cypress Basin: Map 2





Lower Red - Sulphur - Cypress Basin: Map 3 Non- Functional or Deficient Flood Mitigation Features or Infrastructure













Lower Red - Sulphur - Cypress Basin: Map 6A Existing Condition Flood Exposure



#### Lower Red - Sulphur - Cypress Basin: Map 6B Existing Condition Flood Exposure



## Lower Red - Sulphur - Cypress Basin: Map 6C Existing Condition Flood Exposure









#### Lower Red - Sulphur - Cypress Basin: Map 8 Future Condition Flood Hazard







#### Lower Red - Sulphur - Cypress Basin: Map 10 Extent of Increase of Flood Hazard



Lower Red - Sulphur - Cypress Basin: Map 11A Future Condition Flood Exposure



#### Lower Red - Sulphur - Cypress Basin: Map 11B Future Condition Flood Exposure





## Lower Red - Sulphur - Cypress Basin: Map 12A Future Condition Vulnerability



#### Lower Red - Sulphur - Cypress Basin: Map 12B Future Condition Critical Infrastructure









## Lower Red - S