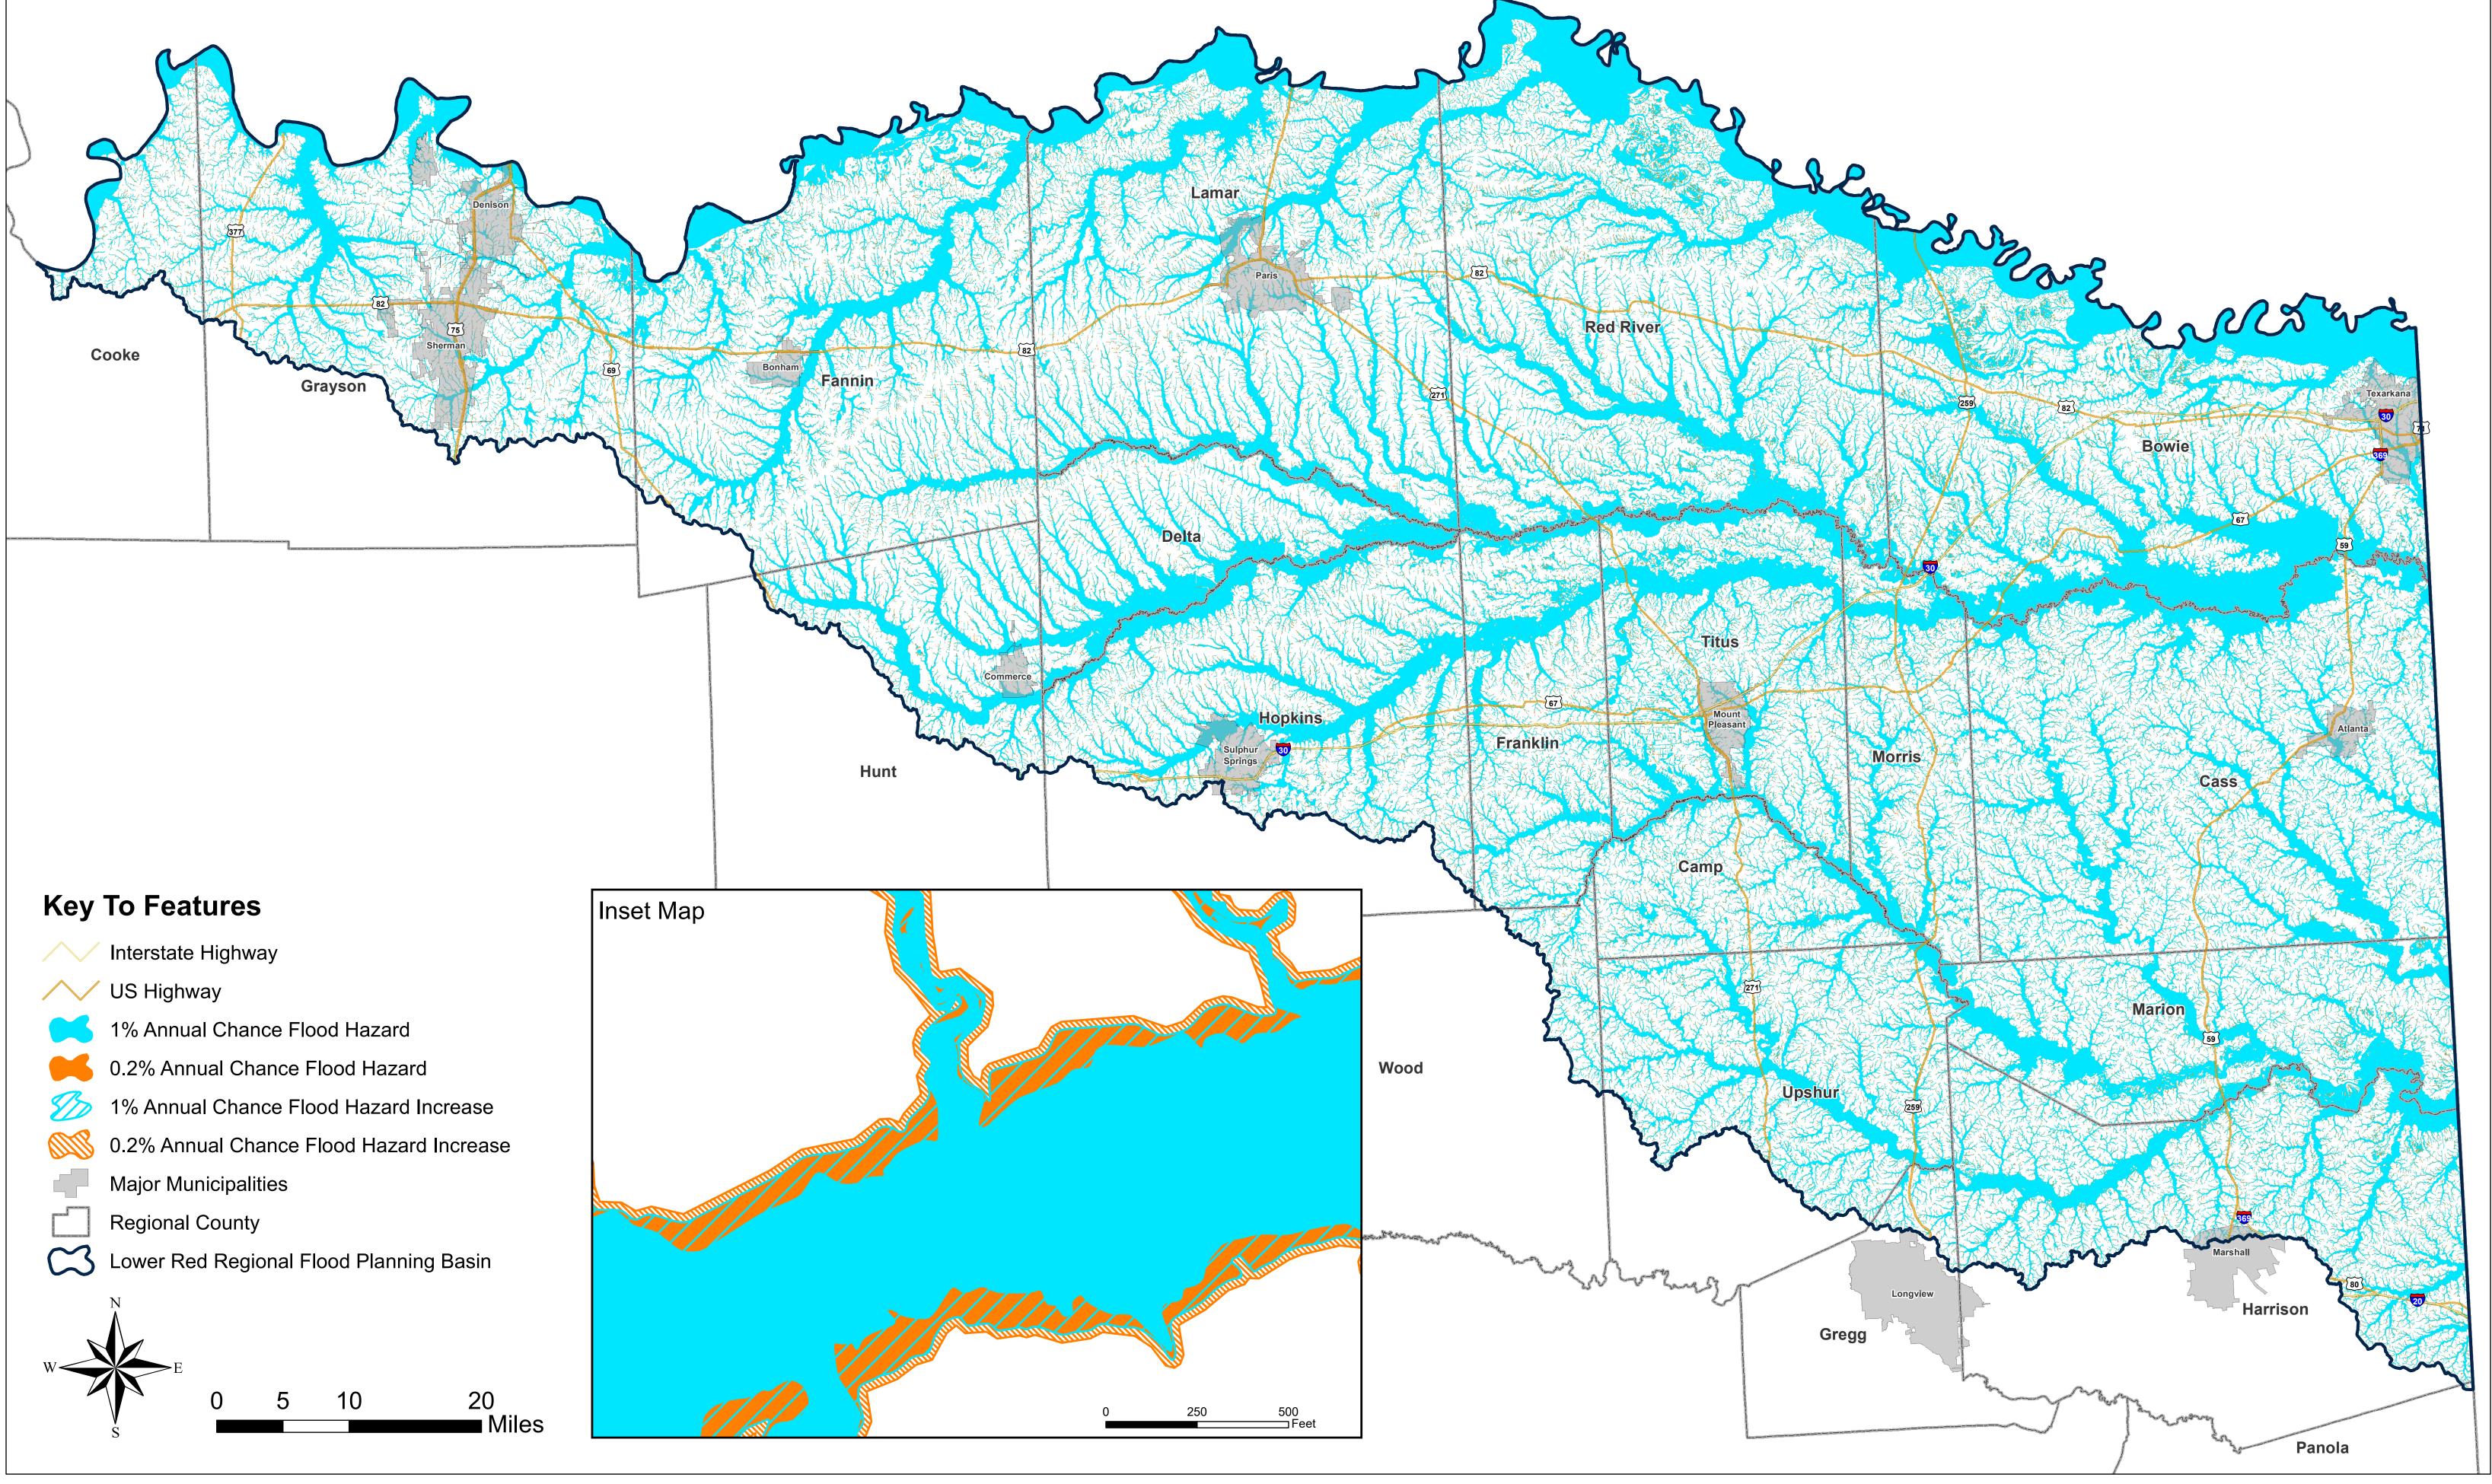

#### Lower Red - Sulphur - Cypress Basin: Map 10 Extent of Increase of Flood Hazard

Lower Red - Sulphur - Cypress Basin: Map 11A Future Condition Flood Exposure