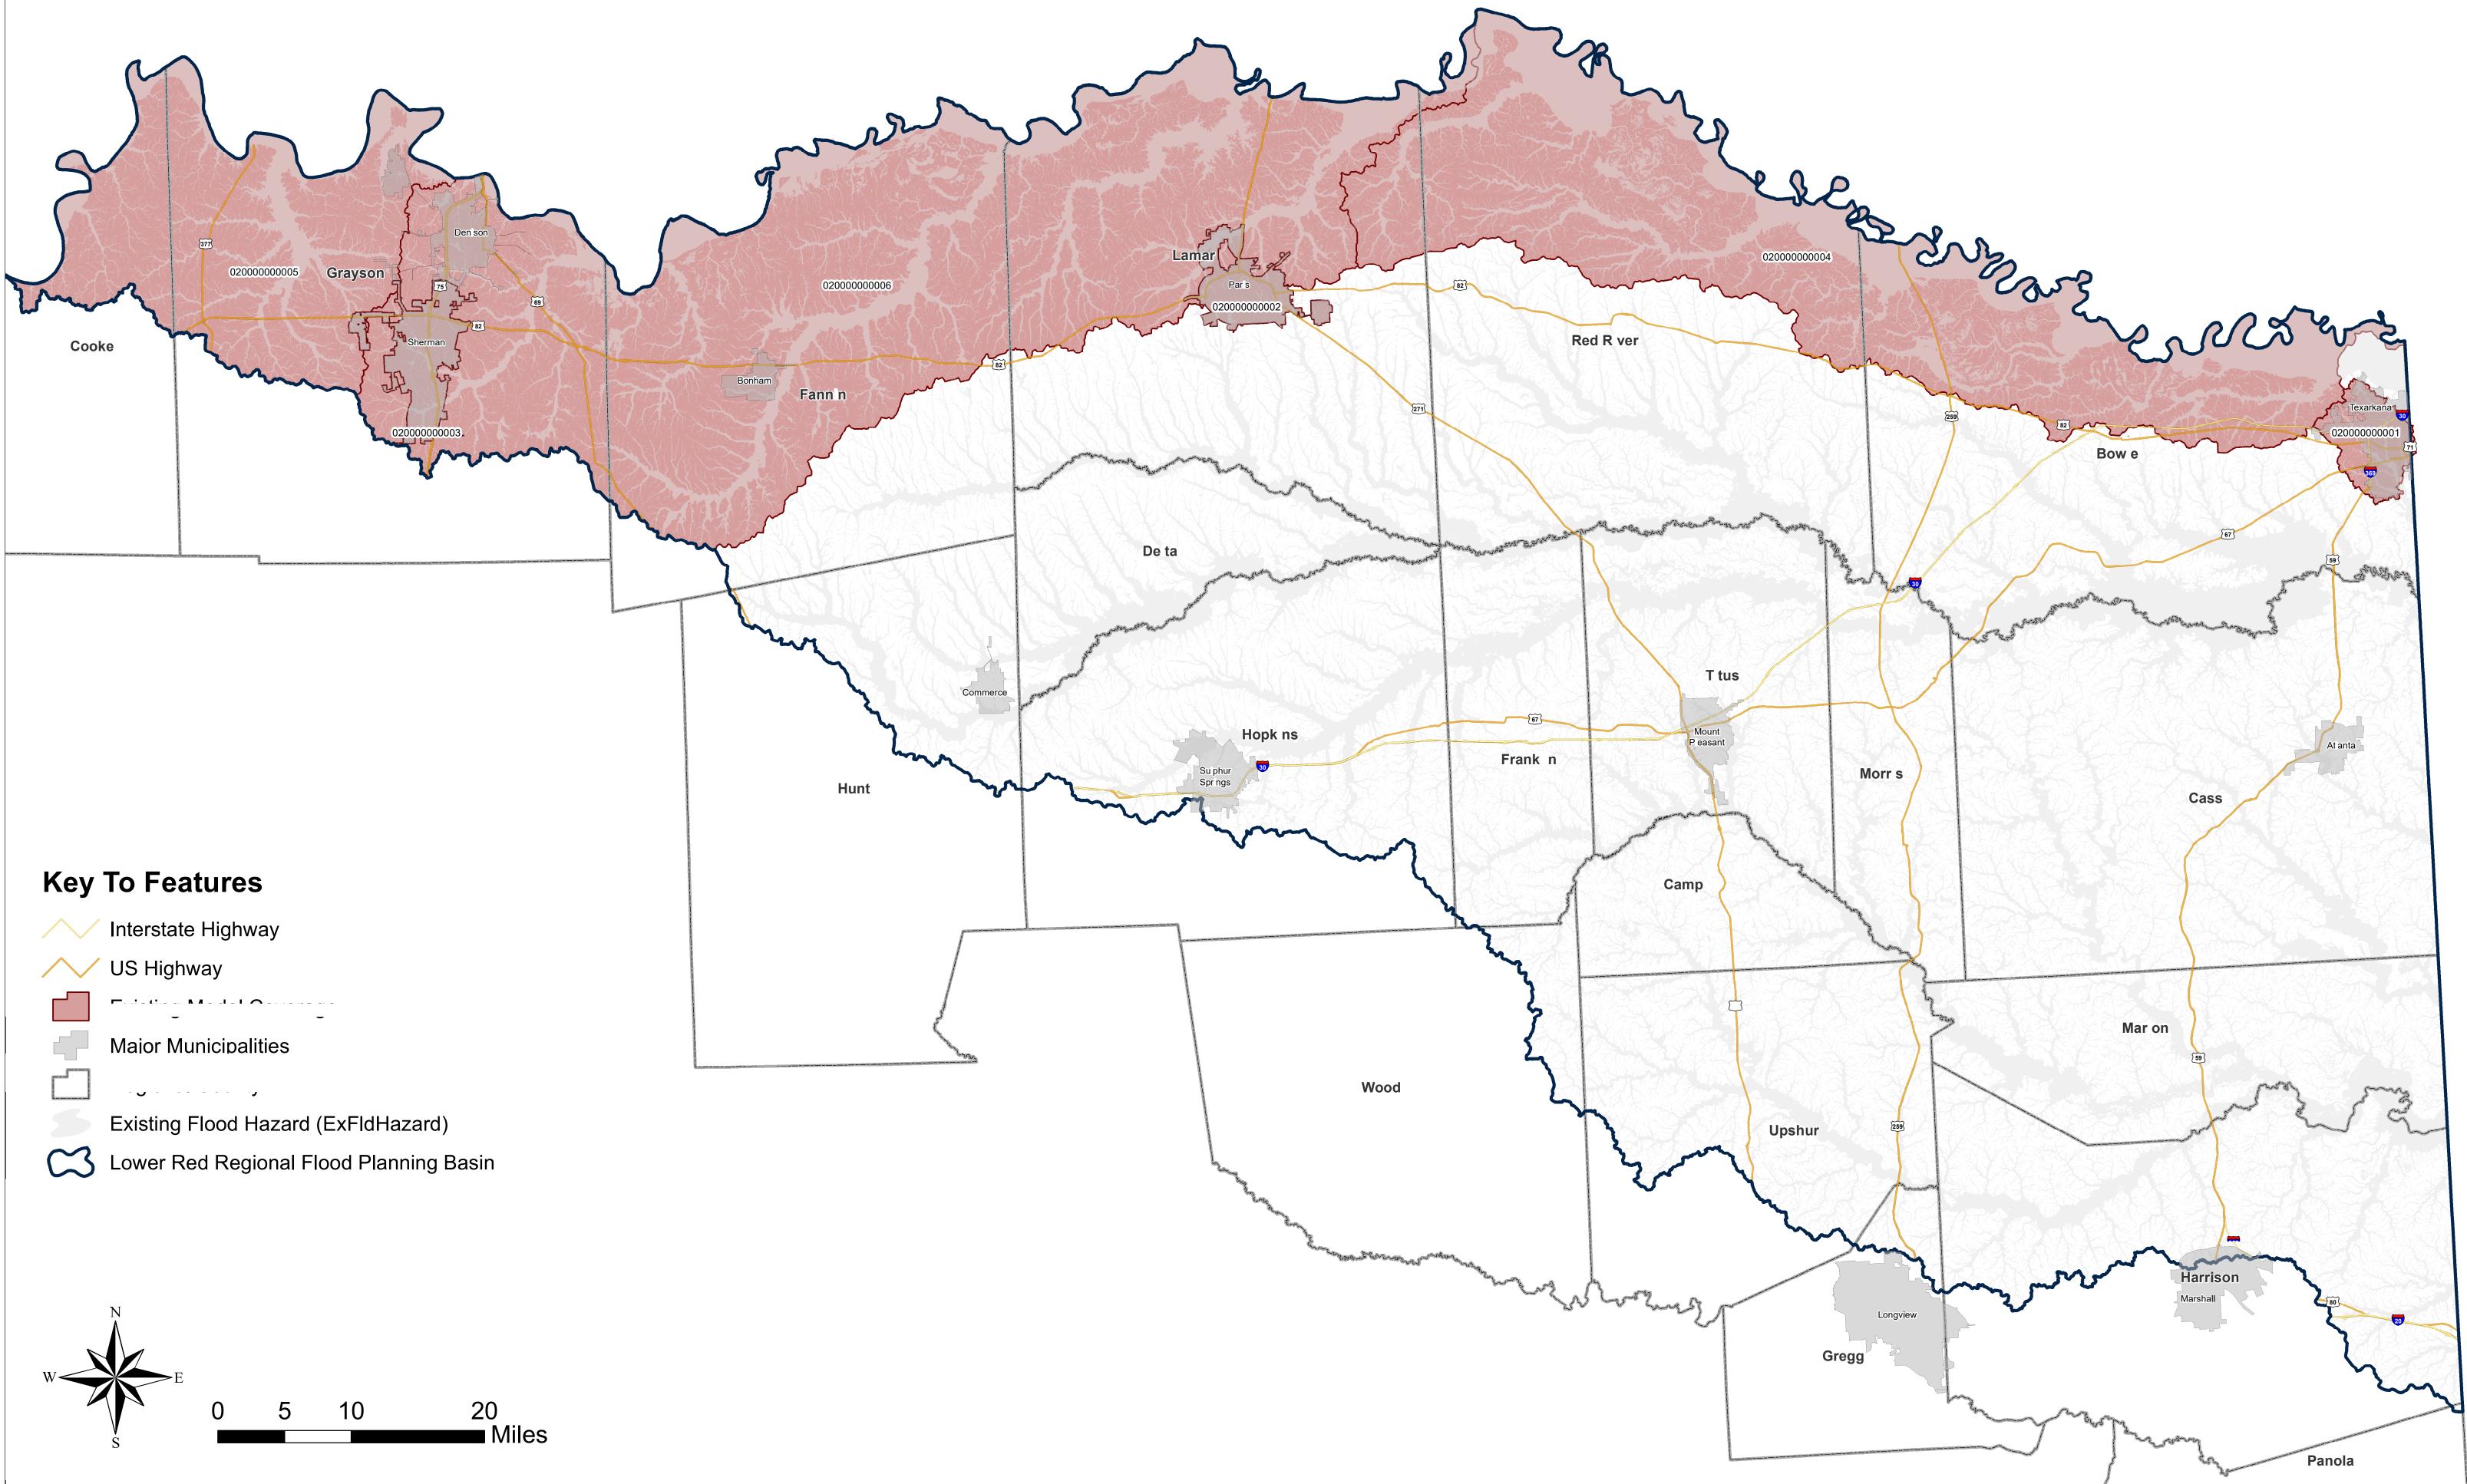

11B Future Condition Flood Exposure





## Lower Red - Sulphur - Cypress Basin: Map 12A Future Condition Vulnerability



#### Lower Red - Sulphur - Cypress Basin: Map 12B Future Condition Critical Infrastructure









## Lower Red - Sulphur - Cypress Basin: Map 16 Extent of Potential Flood Management Evaluations







Lower Red - Sulphur - Cypress Basin: Map 17 Extent of Potential Flood Mitigation Projects

#### Lower Red - Sulphur - Cypress Basin: Map 18 Extent of Potential Flood Management Strategies







#### Lower Red - Sulphur - Cypress Basin: Map 19 **Recommended Flood Management Evaluations**





Lower Red - Sulphur - Cypress Basin: Map 20 **Recommended Flood Mitigation Projects** 



#### Lower Red - Sulphur - Cypress Basin: Map 21 Recommended Flood Management Strategies





#### Lower Red - Sulphur - Cypress Basin: Map 22 Eviating Madal Coverage