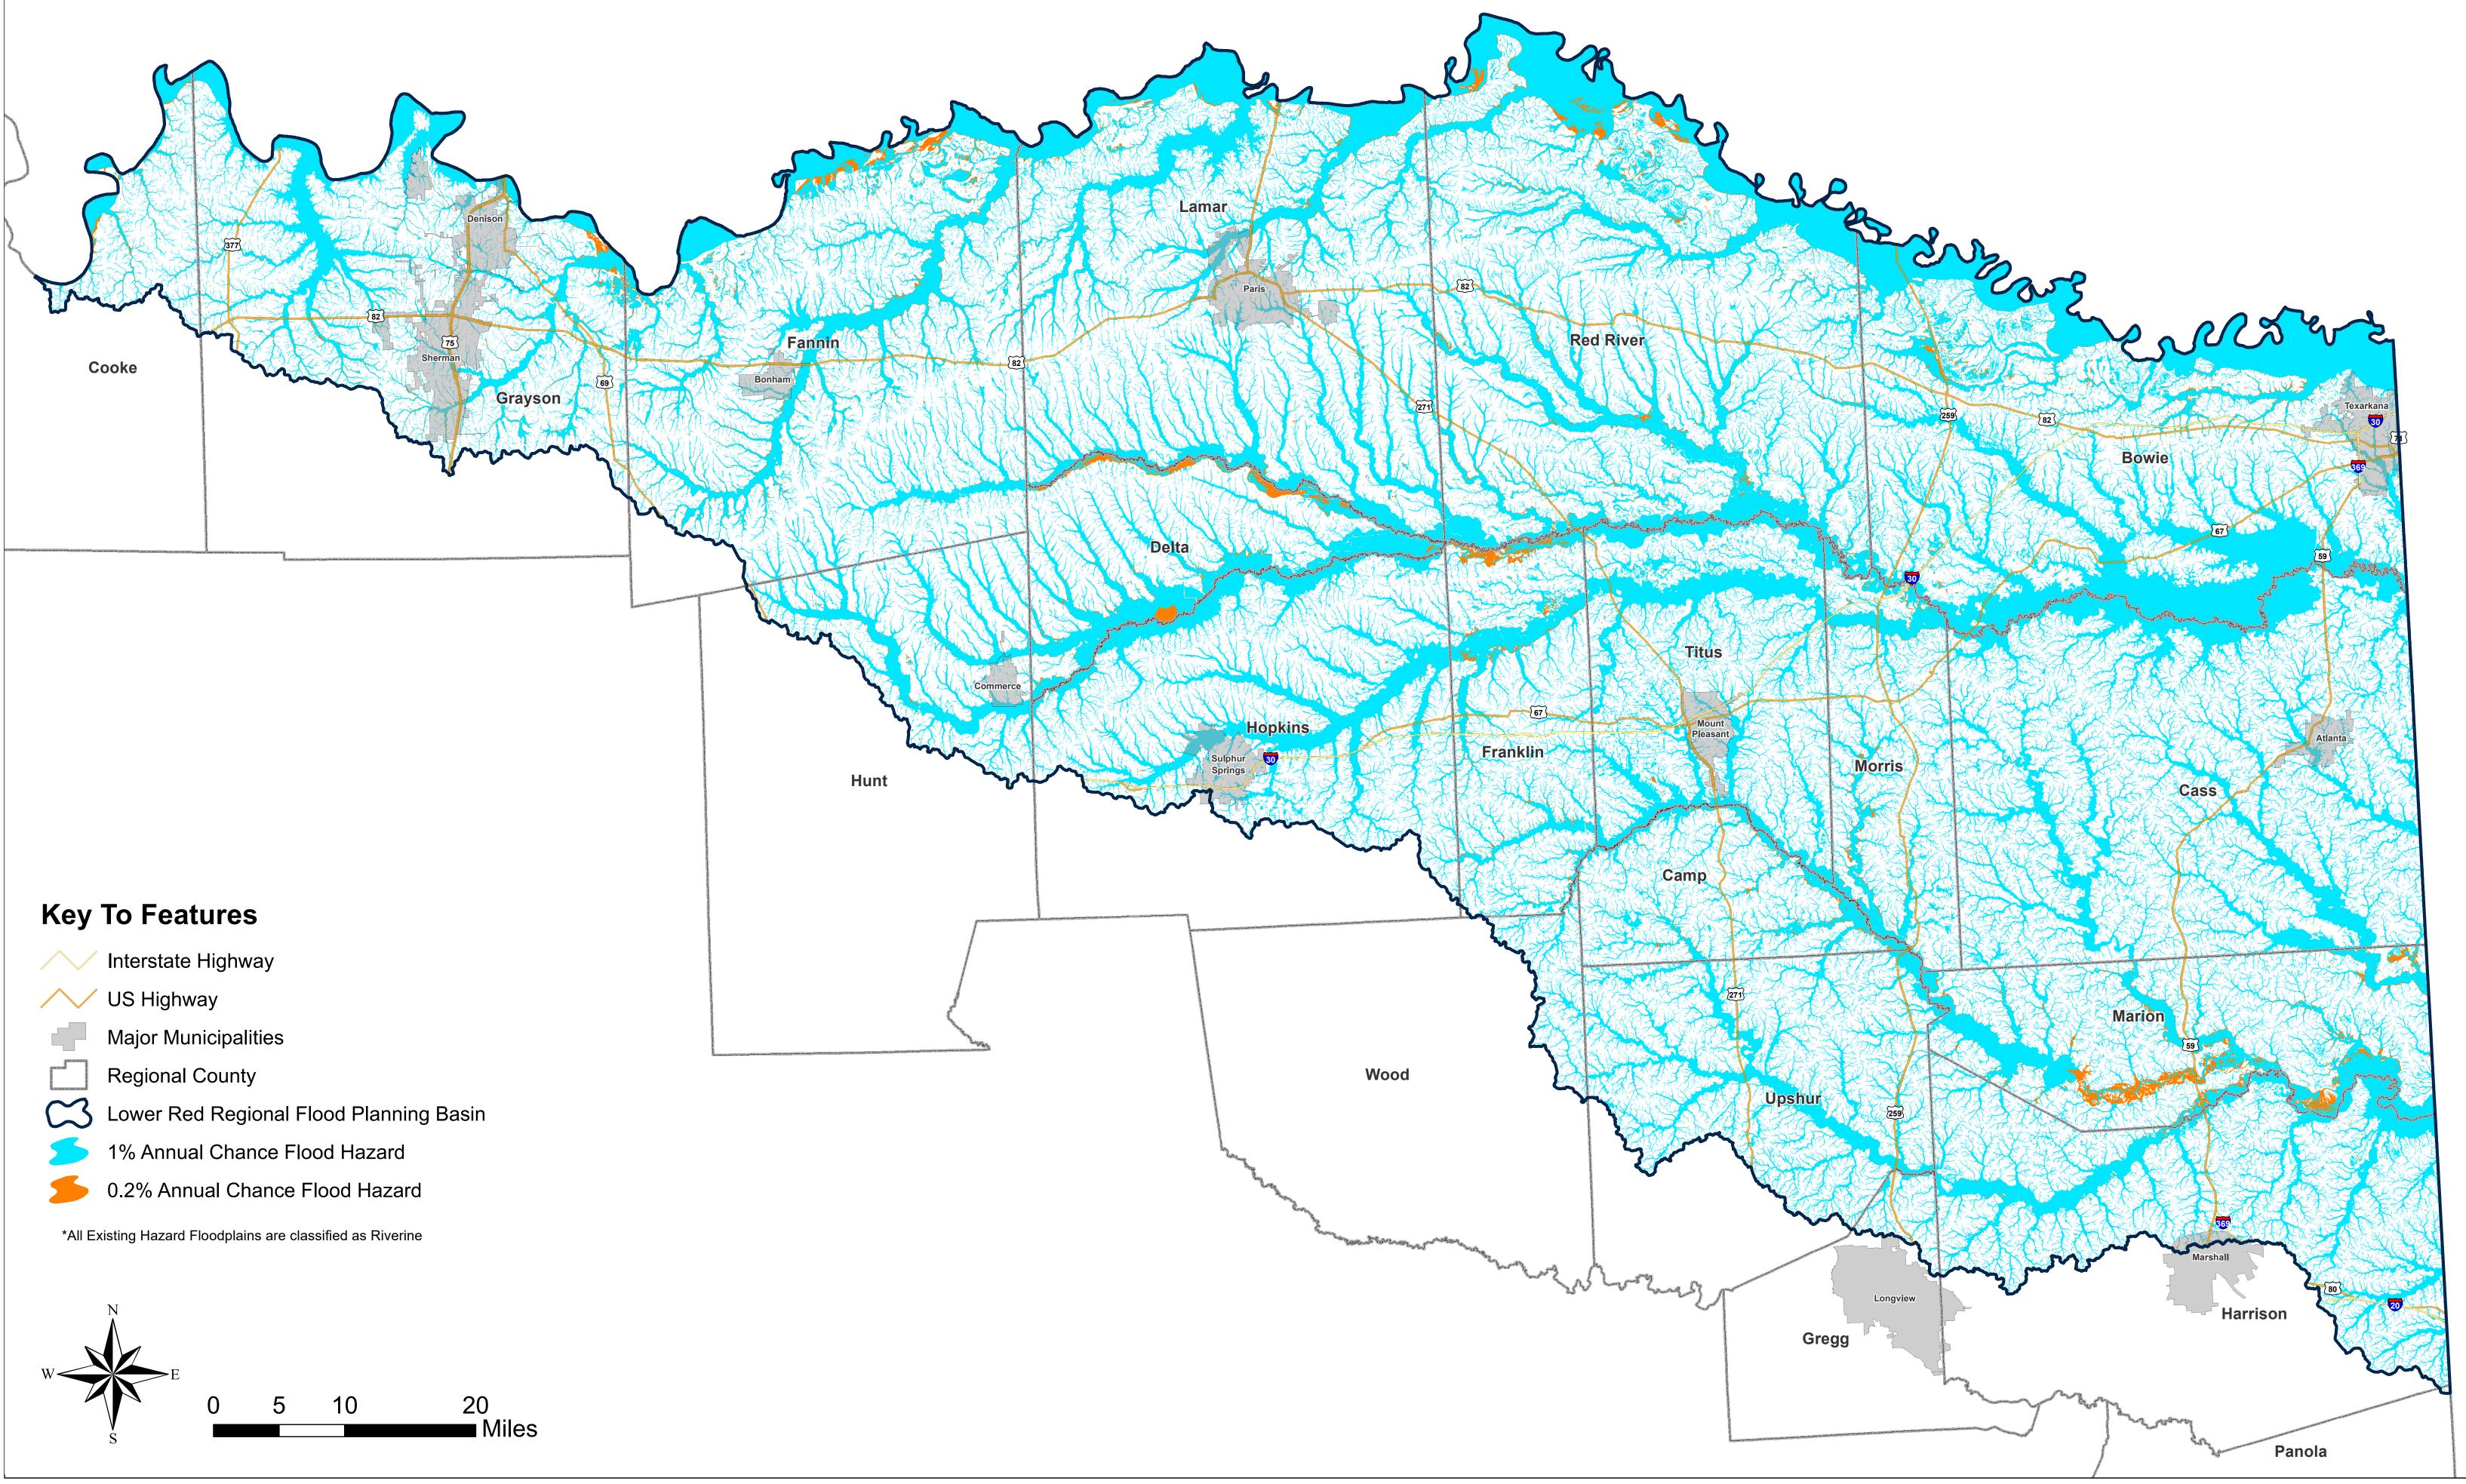

Lower Red - Sulphur - Cypress Basin: Map 6A Existing Condition Flood Exposure

#### Lower Red - Sulphur - Cypress Basin: Map 6B Existing Condition Flood Exposure

## Lower Red - Sulphur - Cypress Basin: Map 6C Existing Condition Flood Exposure