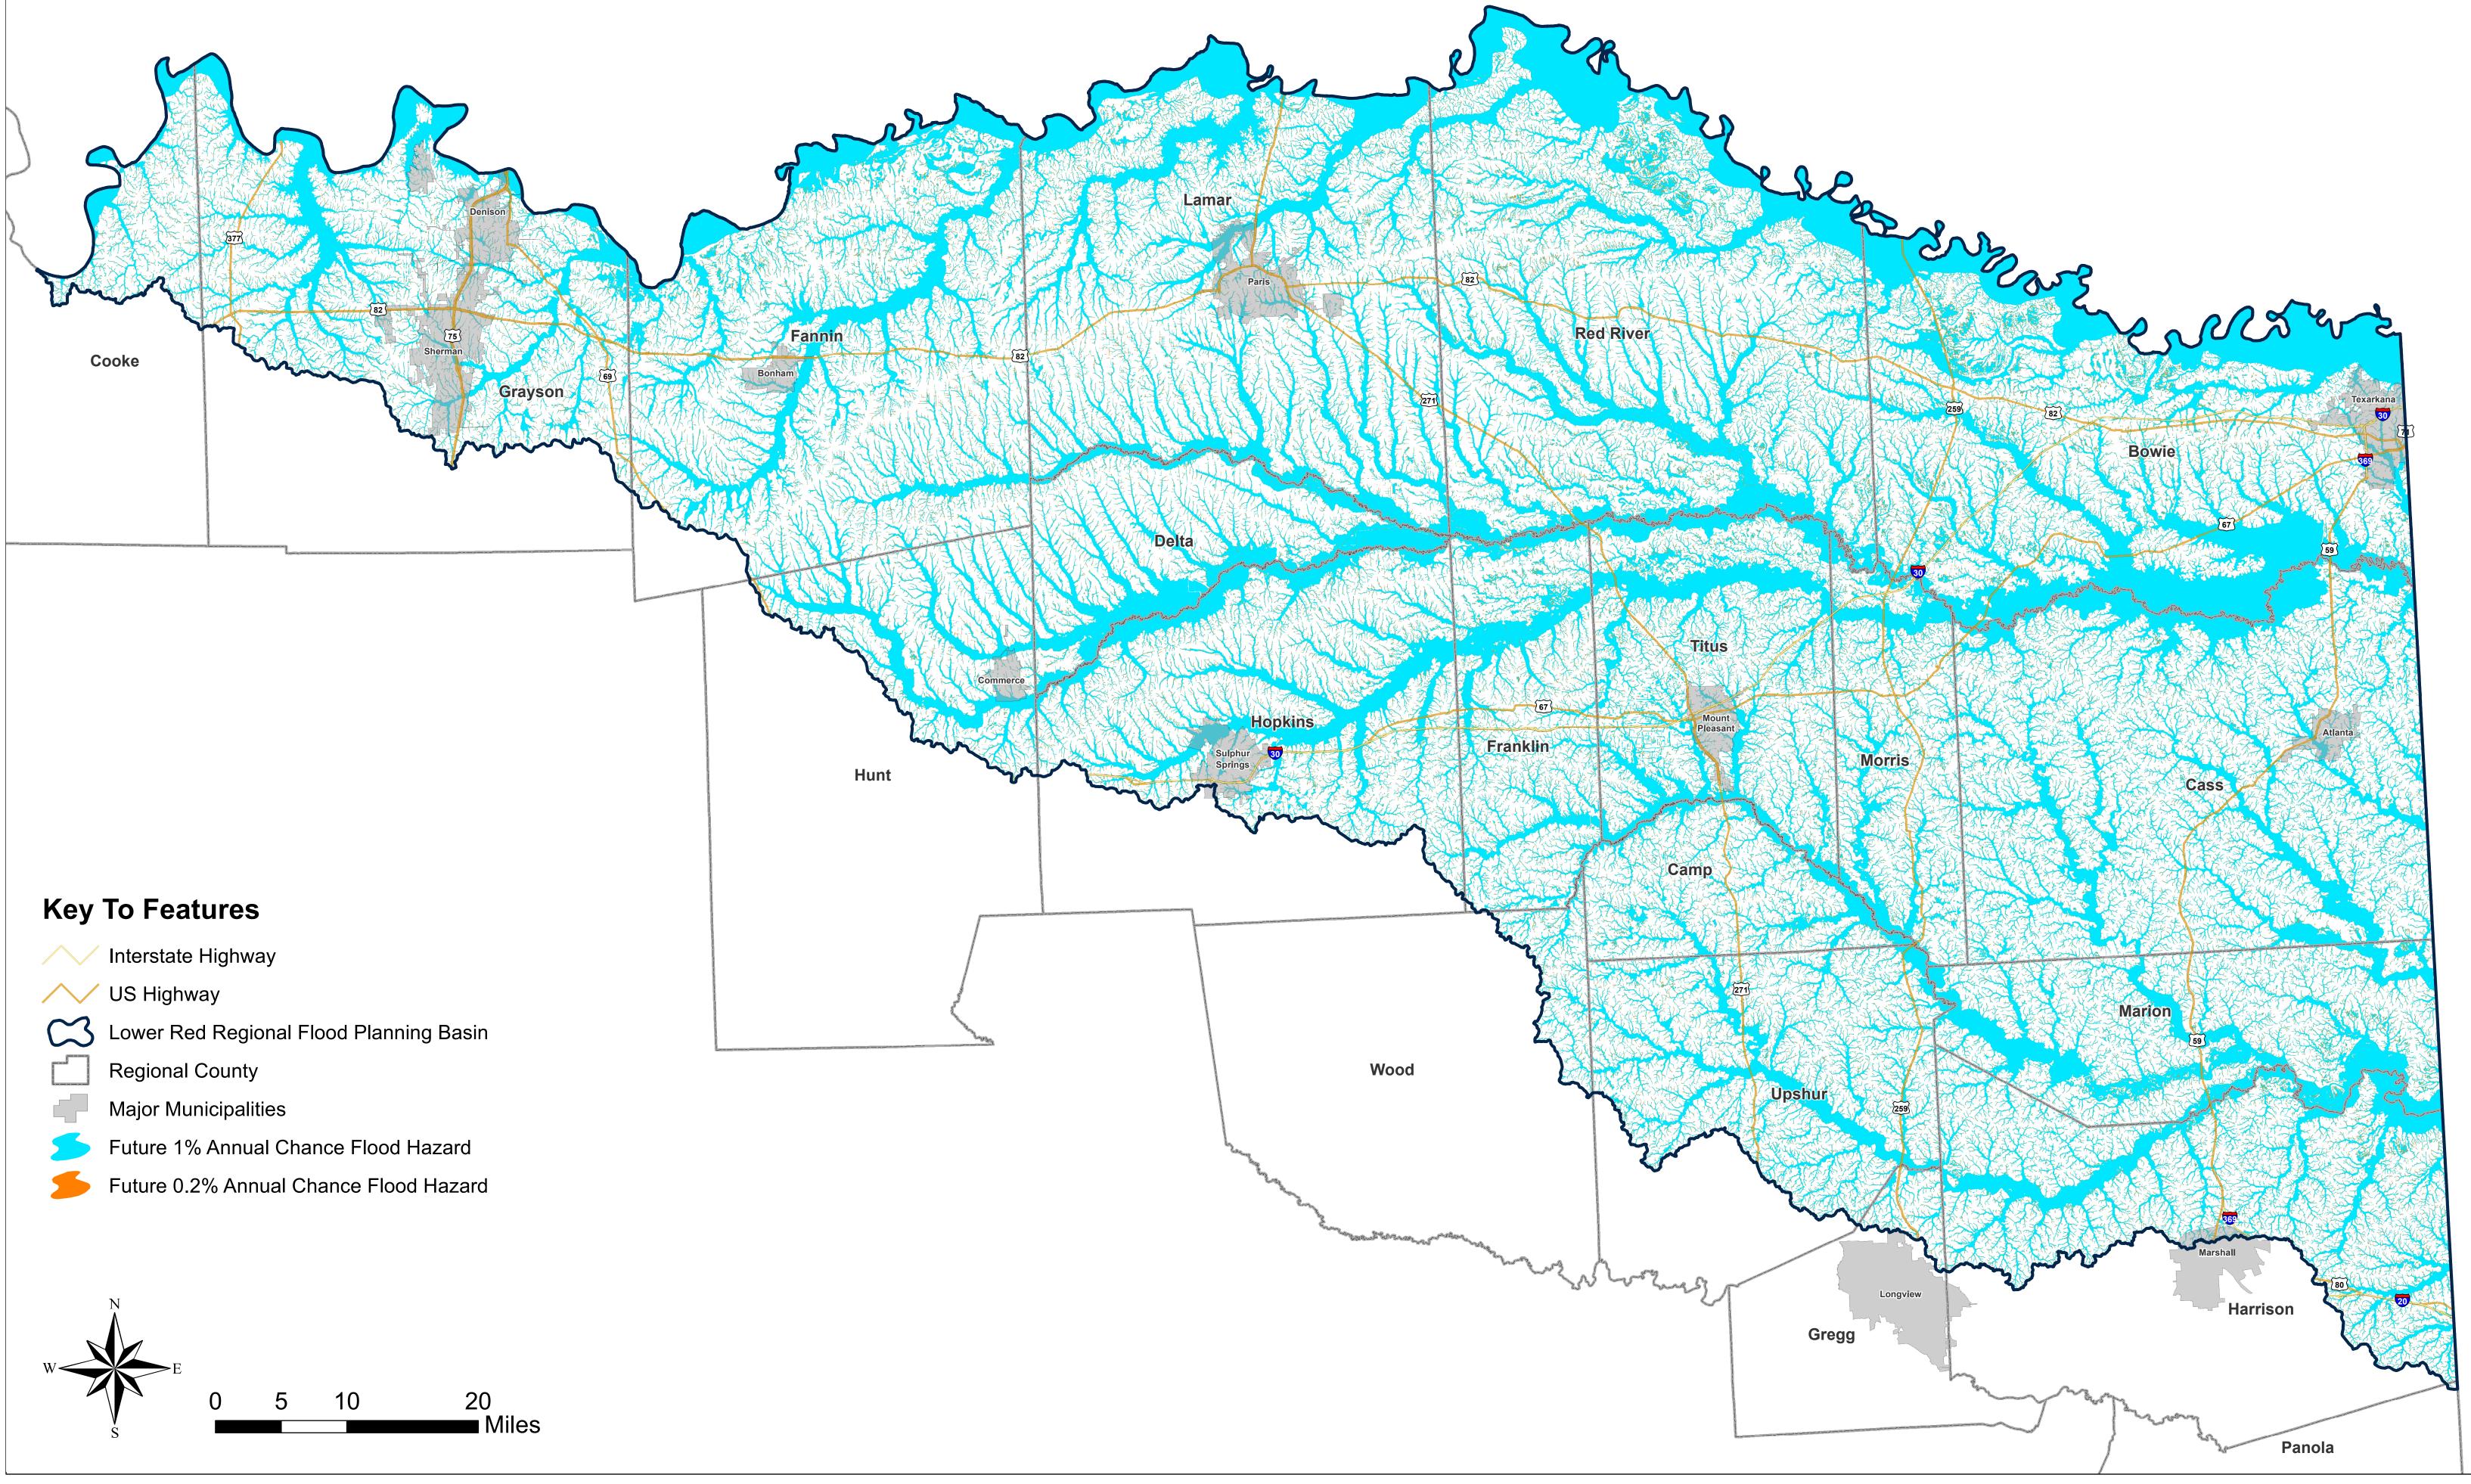

#### Lower Red - Sulphur - Cypress Basin: Map 1 Existing Flood Infrastructure





Lower Red - Sulphur - Cypress Basin: Map 2





Lower Red - Sulphur - Cypress Basin: Map 3 Non- Functional or Deficient Flood Mitigation Features or Infrastructure













Lower Red - Sulphur - Cypress Basin: Map 6A Existing Condition Flood Exposure



#### Lower Red - Sulphur - Cypress Basin: Map 6B Existing Condition Flood Exposure



## Lower Red - Sulphur - Cypress Basin: Map 6C Existing Condition Flood Exposure









#### Lower Red - Sulphur - Cypress Basin: Map 8 Future Condition Flood Hazard







#### Lower Red - Sulphur - Cypress Basin: Map 10 Extent of Increase of Flood Hazard



Lower Red - Sulphur - Cypress Basin: Map 11A Future Condition Flood Exposure



#### Lower Red - Sulphur - Cypress Basin: Map 11B Future Condition Flood Exposure





## Lower Red - Sulphur - Cypress Basin: Map 12A Future Condition Vulnerability



#### Lower Red - Sulphur - Cypress Basin: Map 12B Future Condition Critical Infrastructure









## Lower Red - Sulphur - Cypress Basin: Map 16 Extent of Potential Flood Management Evaluations







Lower Red - Sulphur - Cypress Basin: Map 17 Extent of Potential Flood Mitigation Projects

#### Lower Red - Sulphur - Cypress Basin: Map 18 Extent of Potential Flood Manage