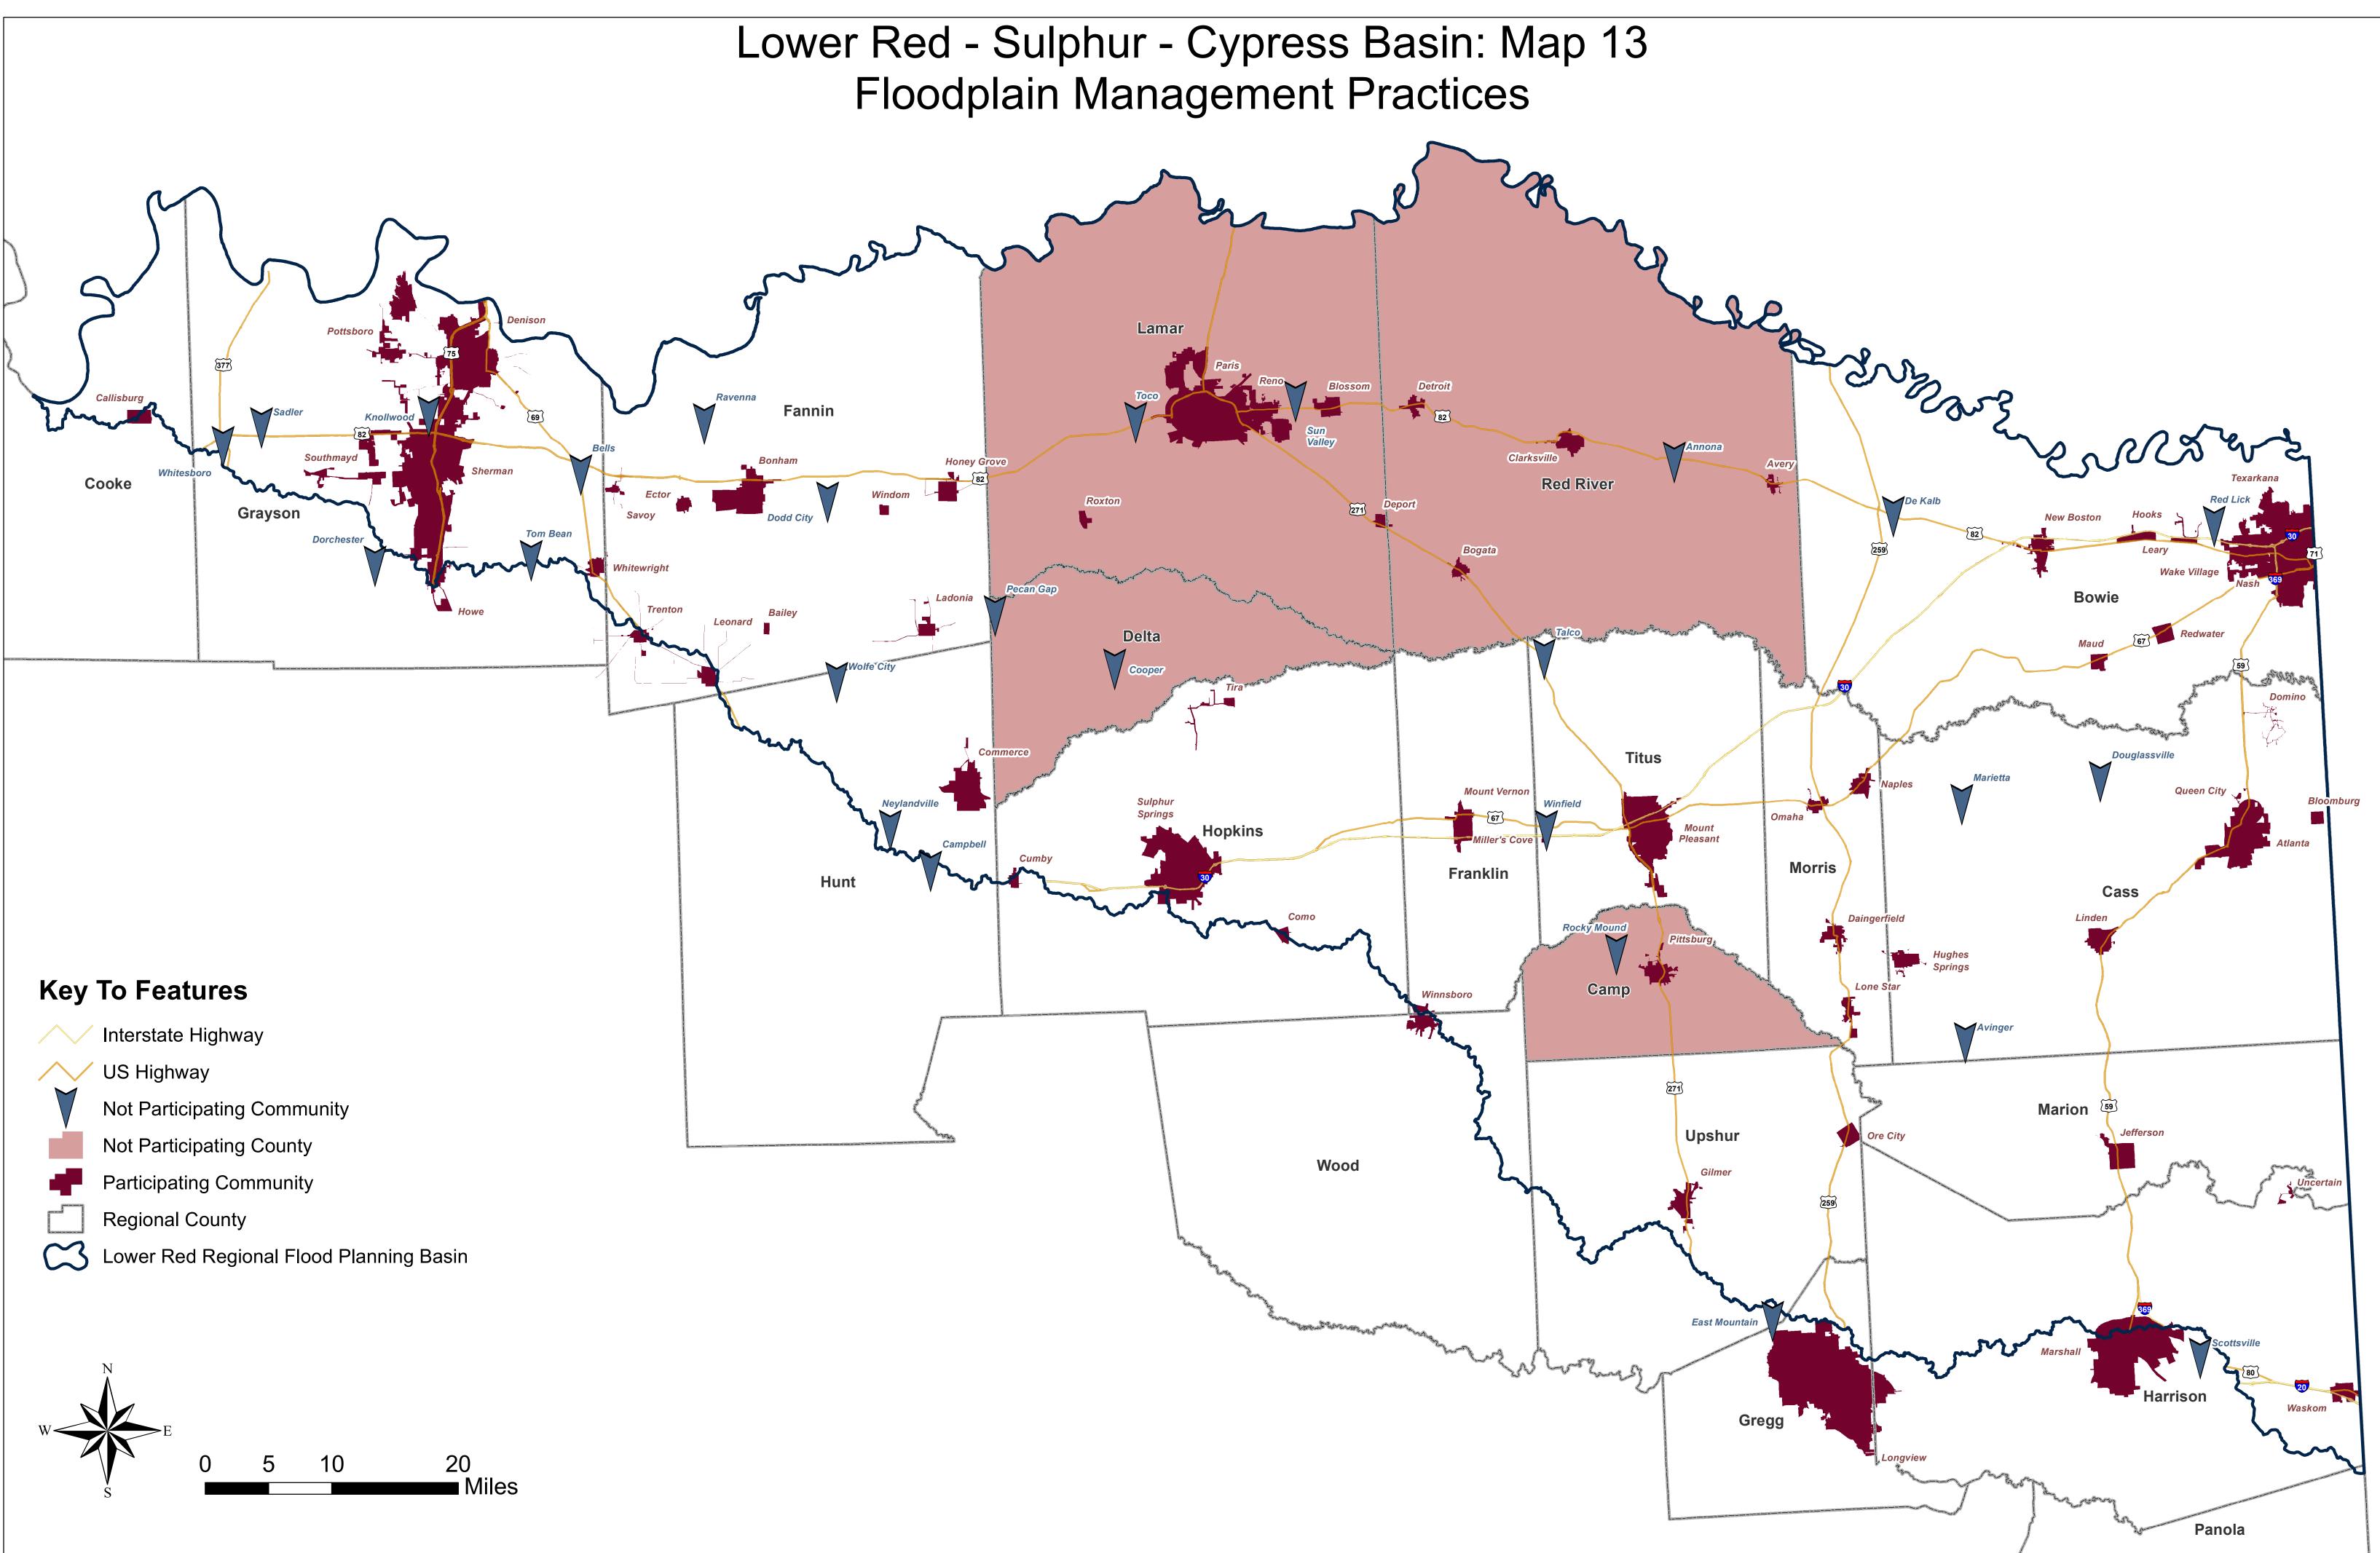

r Infrastructure













Lower Red - Sulphur - Cypress Basin: Map 6A Existing Condition Flood Exposure



#### Lower Red - Sulphur - Cypress Basin: Map 6B Existing Condition Flood Exposure



## Lower Red - Sulphur - Cypress Basin: Map 6C Existing Condition Flood Exposure









#### Lower Red - Sulphur - Cypress Basin: Map 8 Future Condition Flood Hazard







#### Lower Red - Sulphur - Cypress Basin: Map 10 Extent of Increase of Flood Hazard



Lower Red - Sulphur - Cypress Basin: Map 11A Future Condition Flood Exposure



#### Lower Red - Sulphur - Cypress Basin: Map 11B Future Condition Flood Exposure





## Lower Red - Sulphur - Cypress Basin: Map 12A Future Condition Vulnerability



#### Lower Red - Sulphur - Cypress Basin: Map 12B Future Condition Critical Infrastructure









## Lower Red - Sulphur - Cypress Basin: Map 16 Extent of Potential Flood Management Evaluations







Lower Red - Sulphur - Cypress Basin: Map 17 Extent of Potential Flood Mitigation Projects

#### Lower Red - Sulphur - Cypress Basin: Map 18 Extent of Potential Flood Management Strategies







#### Lower Red - Sulphur - Cypress Basin: Map 19 **Recommended Flood Management Evaluations**





Lower Red - Sulphur - Cypress Basin: Map 20 **Recommended Flood Mitigation Projects** 



#### Lower Red - Sulphur - Cypress Basin: Map 21 Recommended Flood Management Strategies





#### Lower Red - Sulphur - Cypress Basin: Map 22 Eviating Madal Coverage