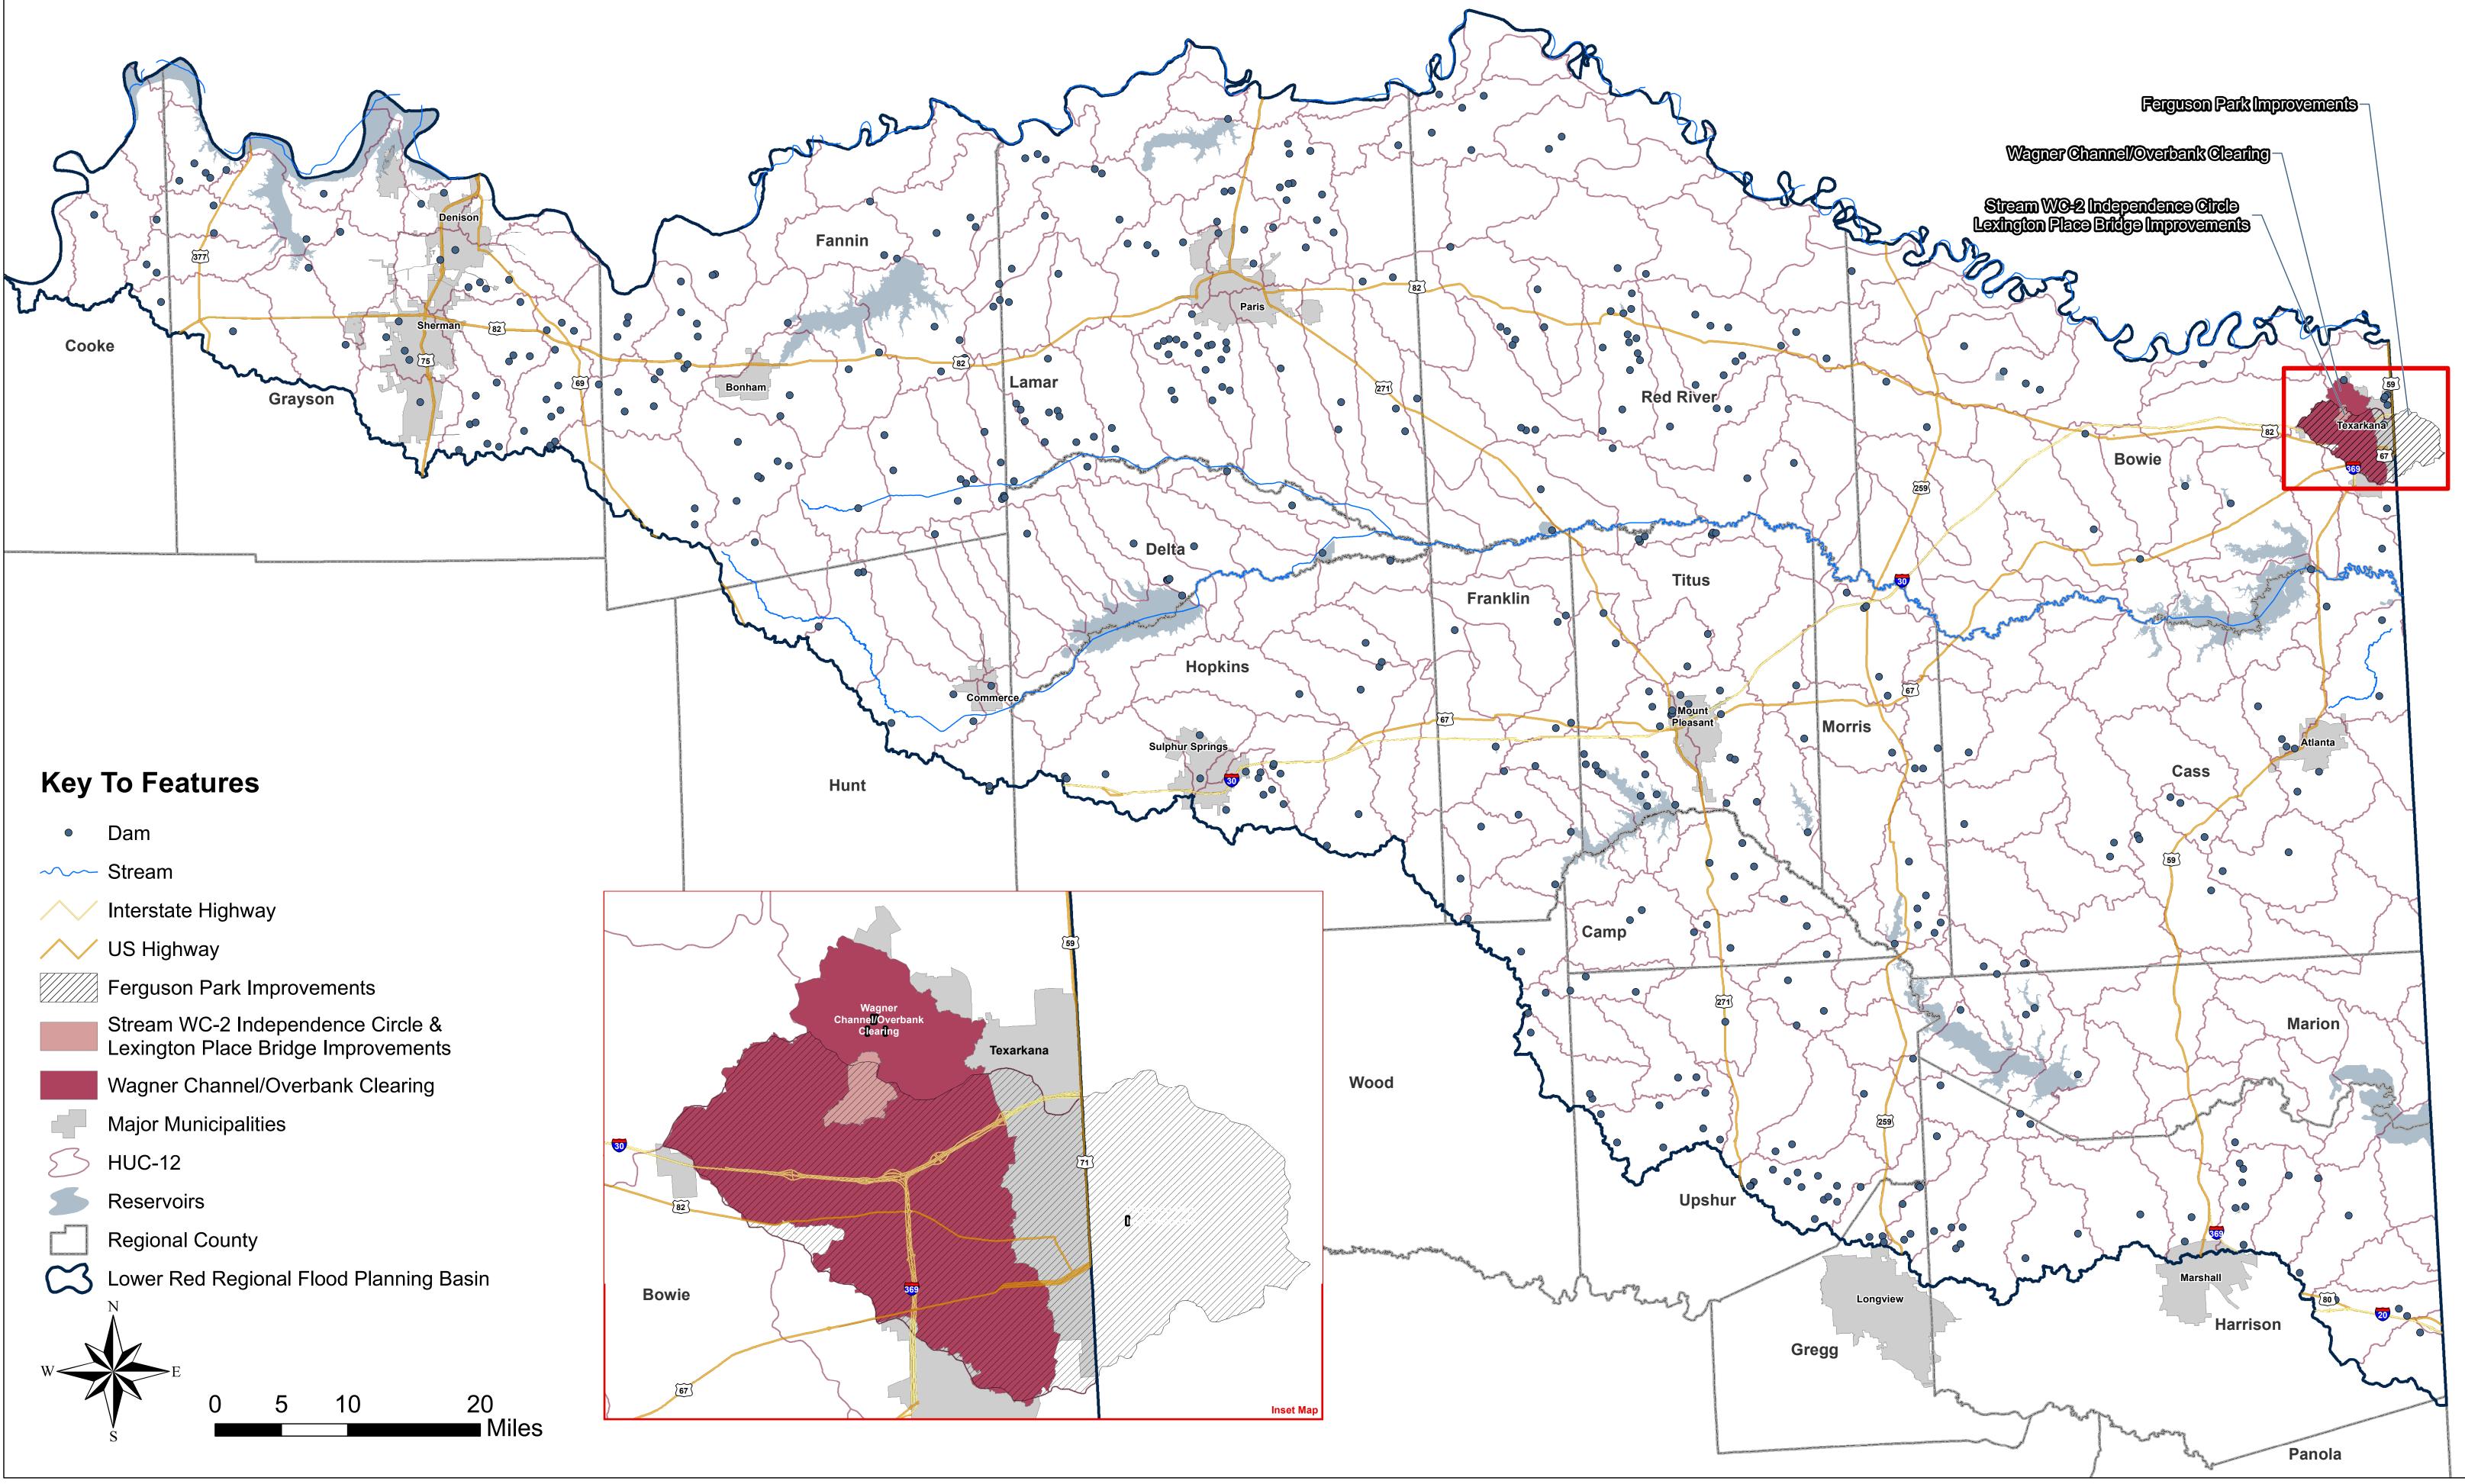

## Lower Red - Sulphur - Cypress Basin: Map 16 Extent of Potential Flood Management Evaluations

Lower Red - Sulphur - Cypress Basin: Map 17 Extent of Potential Flood Mitigation Projects

#### Lower Red - Sulphur - Cypress Basin: Map 18 Extent of Potential Flood Management Strategies

#### Lower Red - Sulphur - Cypress Basin: Map 19 **Recommended Flood Management Evaluations**

Lower Red - Sulphur - Cypress Basin: Map 20 **Recommended Flood Mitigation Projects** 