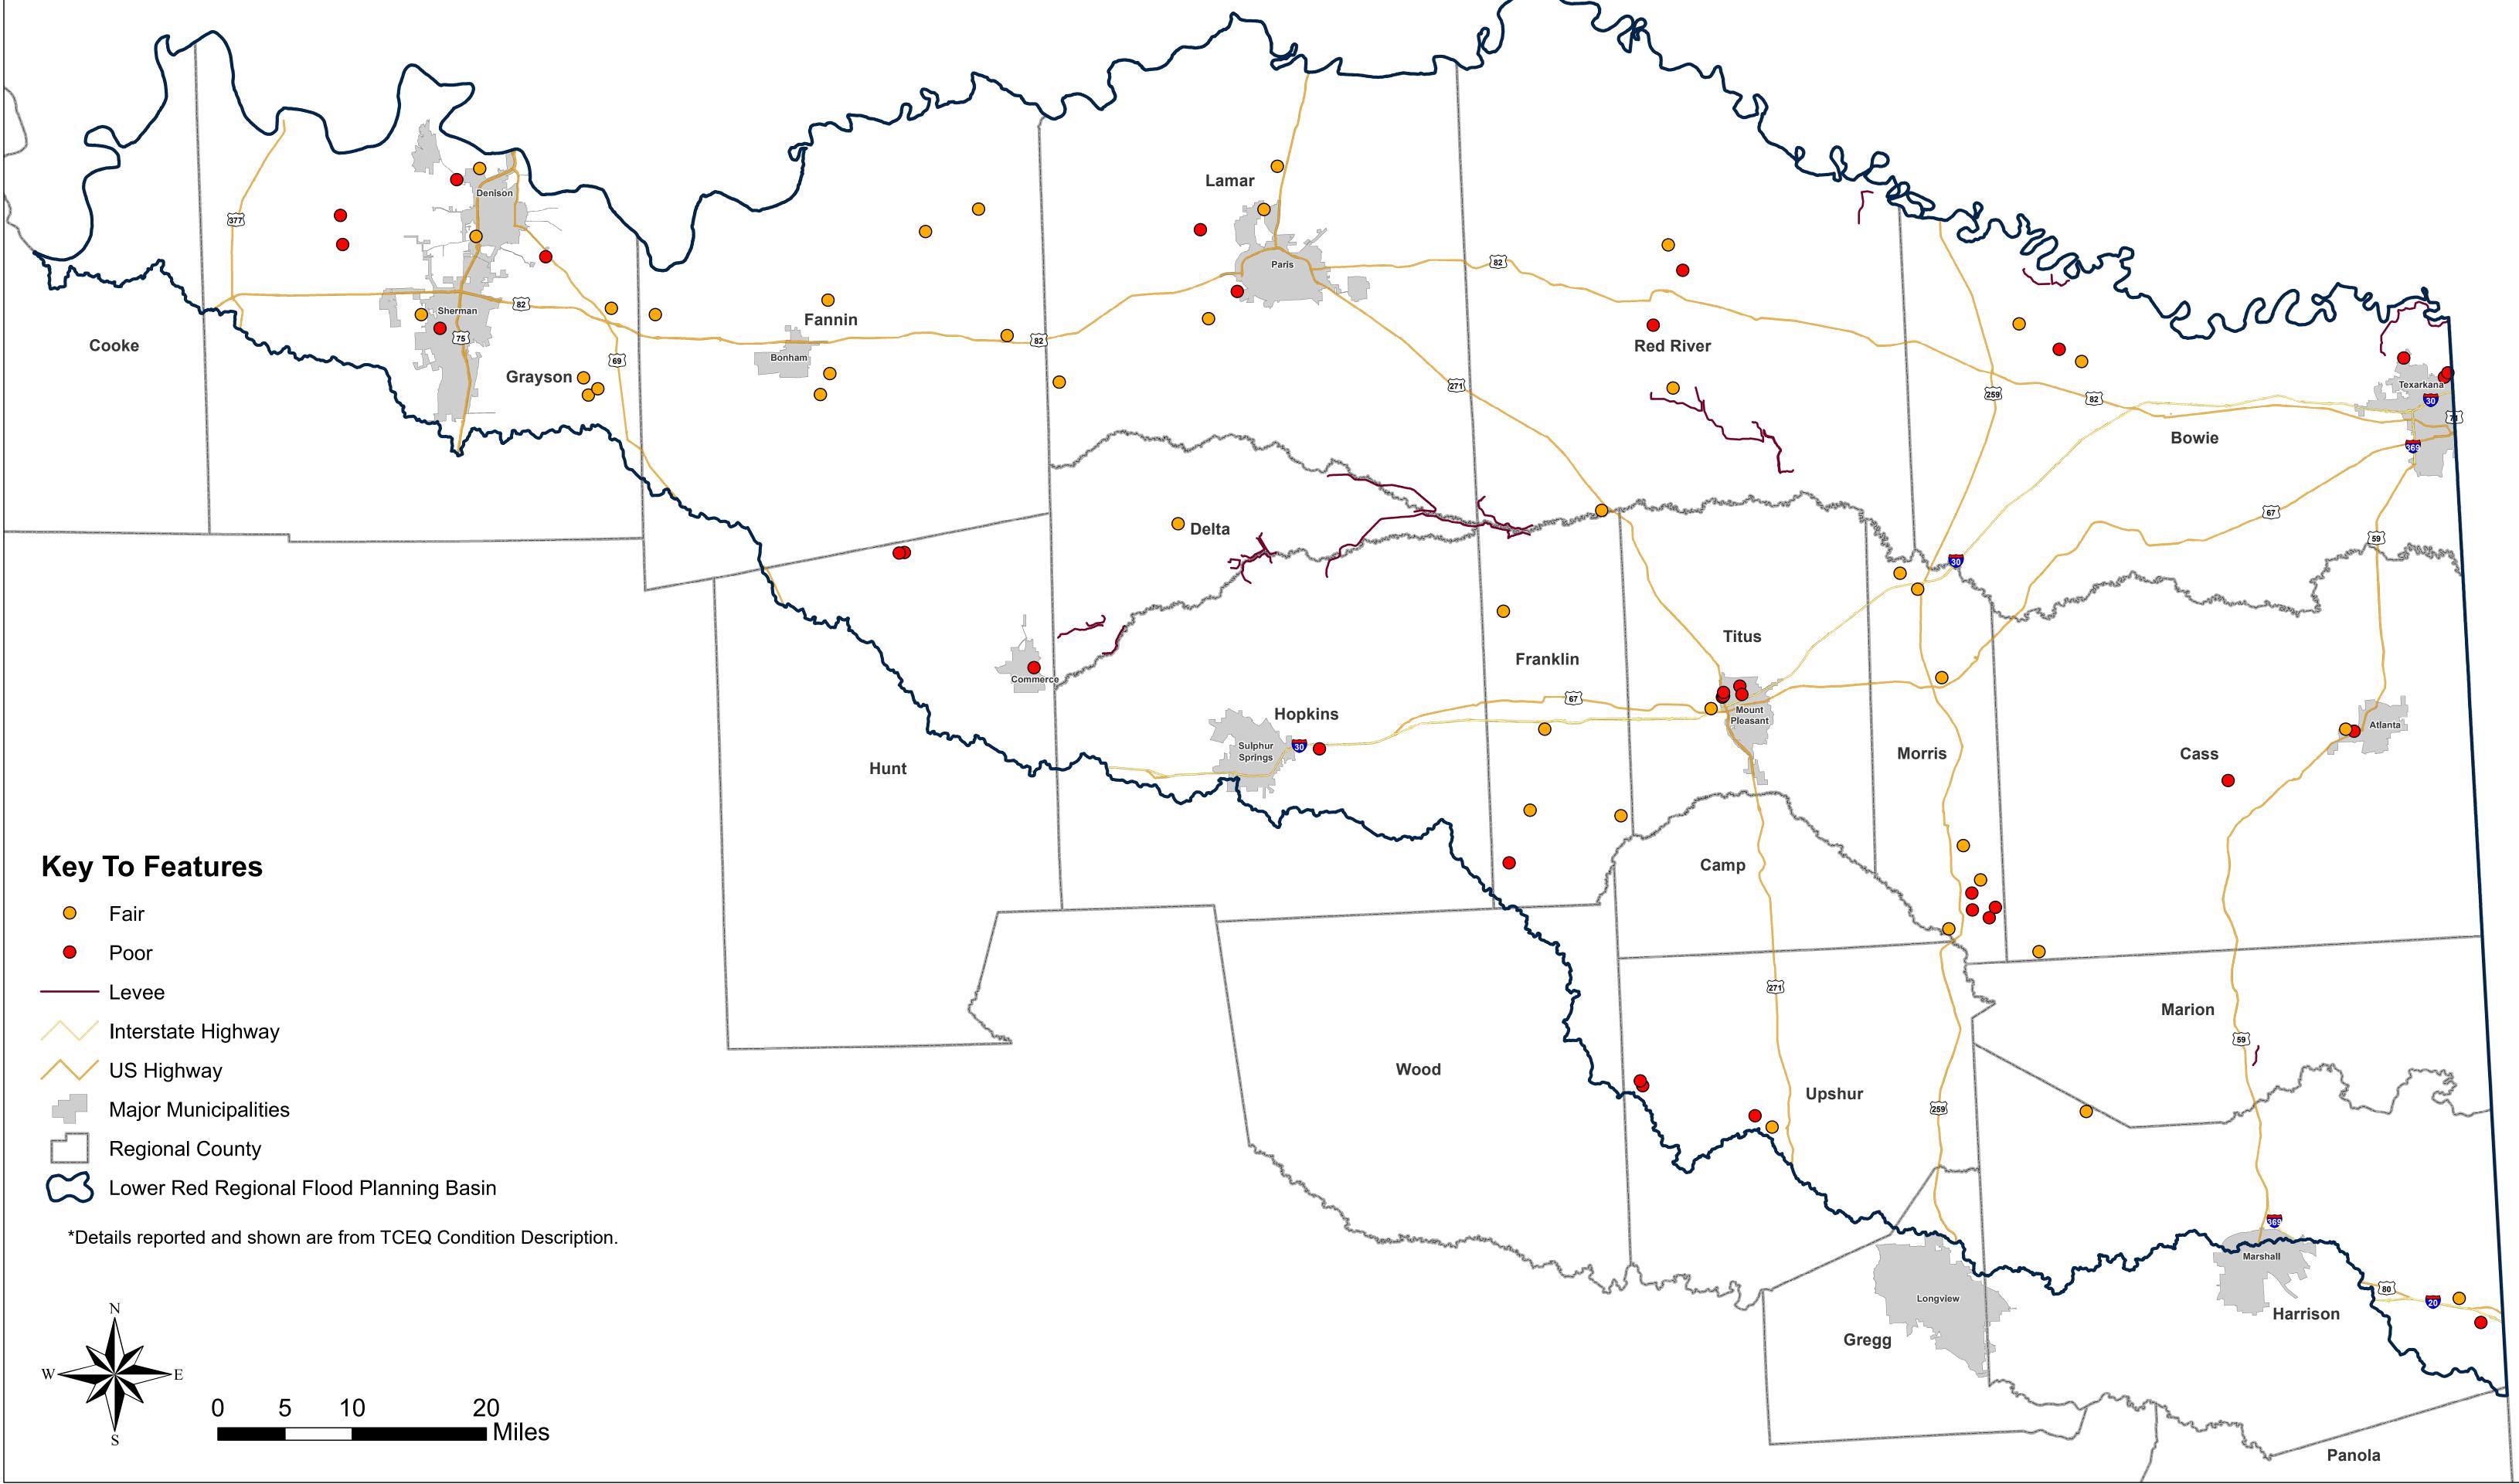

#### Lower Red - Sulphur - Cypress Basin: Map 1 Existing Flood Infrastructure

Lower Red - Sulphur - Cypress Basin: Map 2

Lower Red - Sulphur - Cypress Basin: Map 3 Non- Functional or Deficient Flood Mitigation Features or Infrastructure