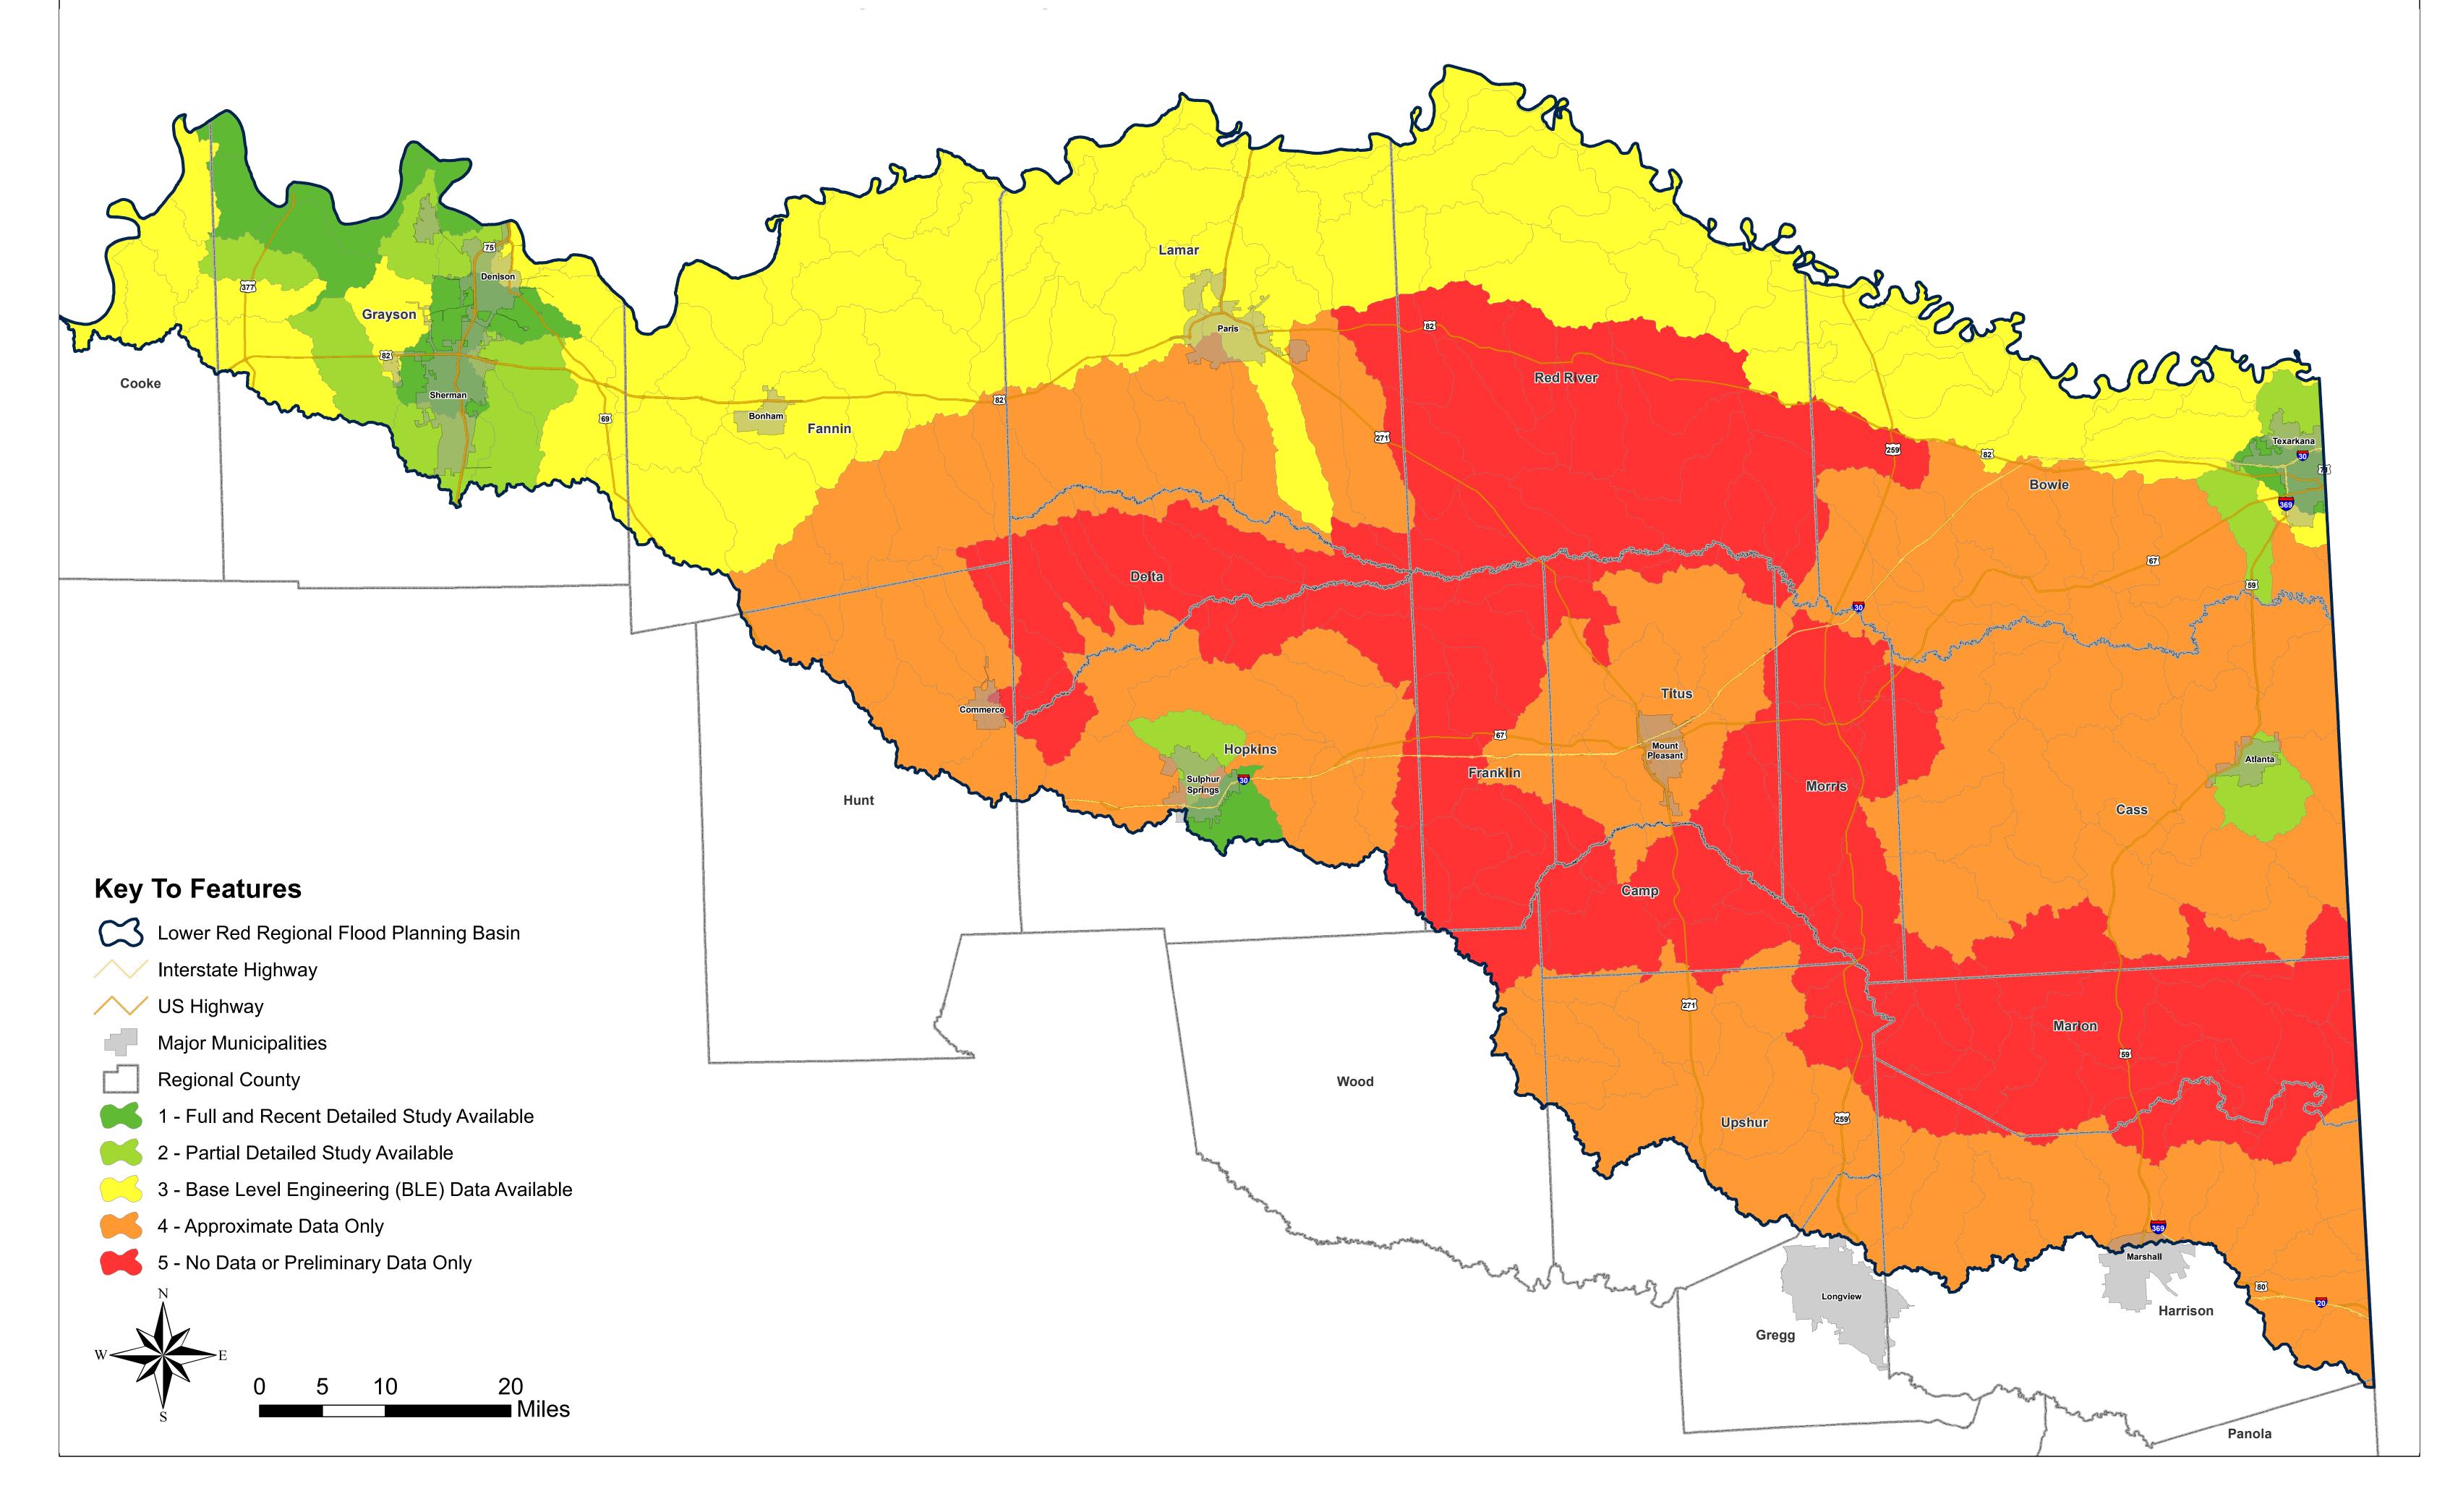

frastructure













Lower Red - Sulphur - Cypress Basin: Map 6A Existing Condition Flood Exposure



#### Lower Red - Sulphur - Cypress Basin: Map 6B Existing Condition Flood Exposure



## Lower Red - Sulphur - Cypress Basin: Map 6C Existing Condition Flood Exposure









#### Lower Red - Sulphur - Cypress Basin: Map 8 Future Condition Flood Hazard







#### Lower Red - Sulphur - Cypress Basin: Map 10 Extent of Increase of Flood Hazard



Lower Red - Sulphur - Cypress Basin: Map 11A Future Condition Flood Exposure



#### Lower Red - Sulphur - Cypress Basin: Map 11B Future Condition Flood Exposure





## Lower Red - Sulphur - Cypress Basin: Map 12A Future Condition Vulnerability



#### Lower Red - Sulphur - Cypress Basin: Map 12B Future Condition Critical Infrastructure









## Lower Red - Sulphur - Cypress Basin: Map 16 Extent of Potential Flood Management Evaluations







Lower Red - Sulphur - Cypress Basin: Map 17 Extent of Potential Flood Mitigation Projects

#### Lower Red - Sulphur - Cypress Basin: Map 18 Extent of Potential Flood Management Strategies







#### Lower Red - Sulphur - Cypress Basin: Map 19 **Recommended Flood Management Evaluations**





Lower Red - Sulphur - Cypress Basin: Map 20 **Recommended Flood Mitigation Projects** 



#### Lower Red - Sulphur - Cypress Basin: Map 21 Recommended Flood Management Strategies





#### Lower Red - Sulphur - Cypress Basin: Map 22 Eviating Madal Coverage