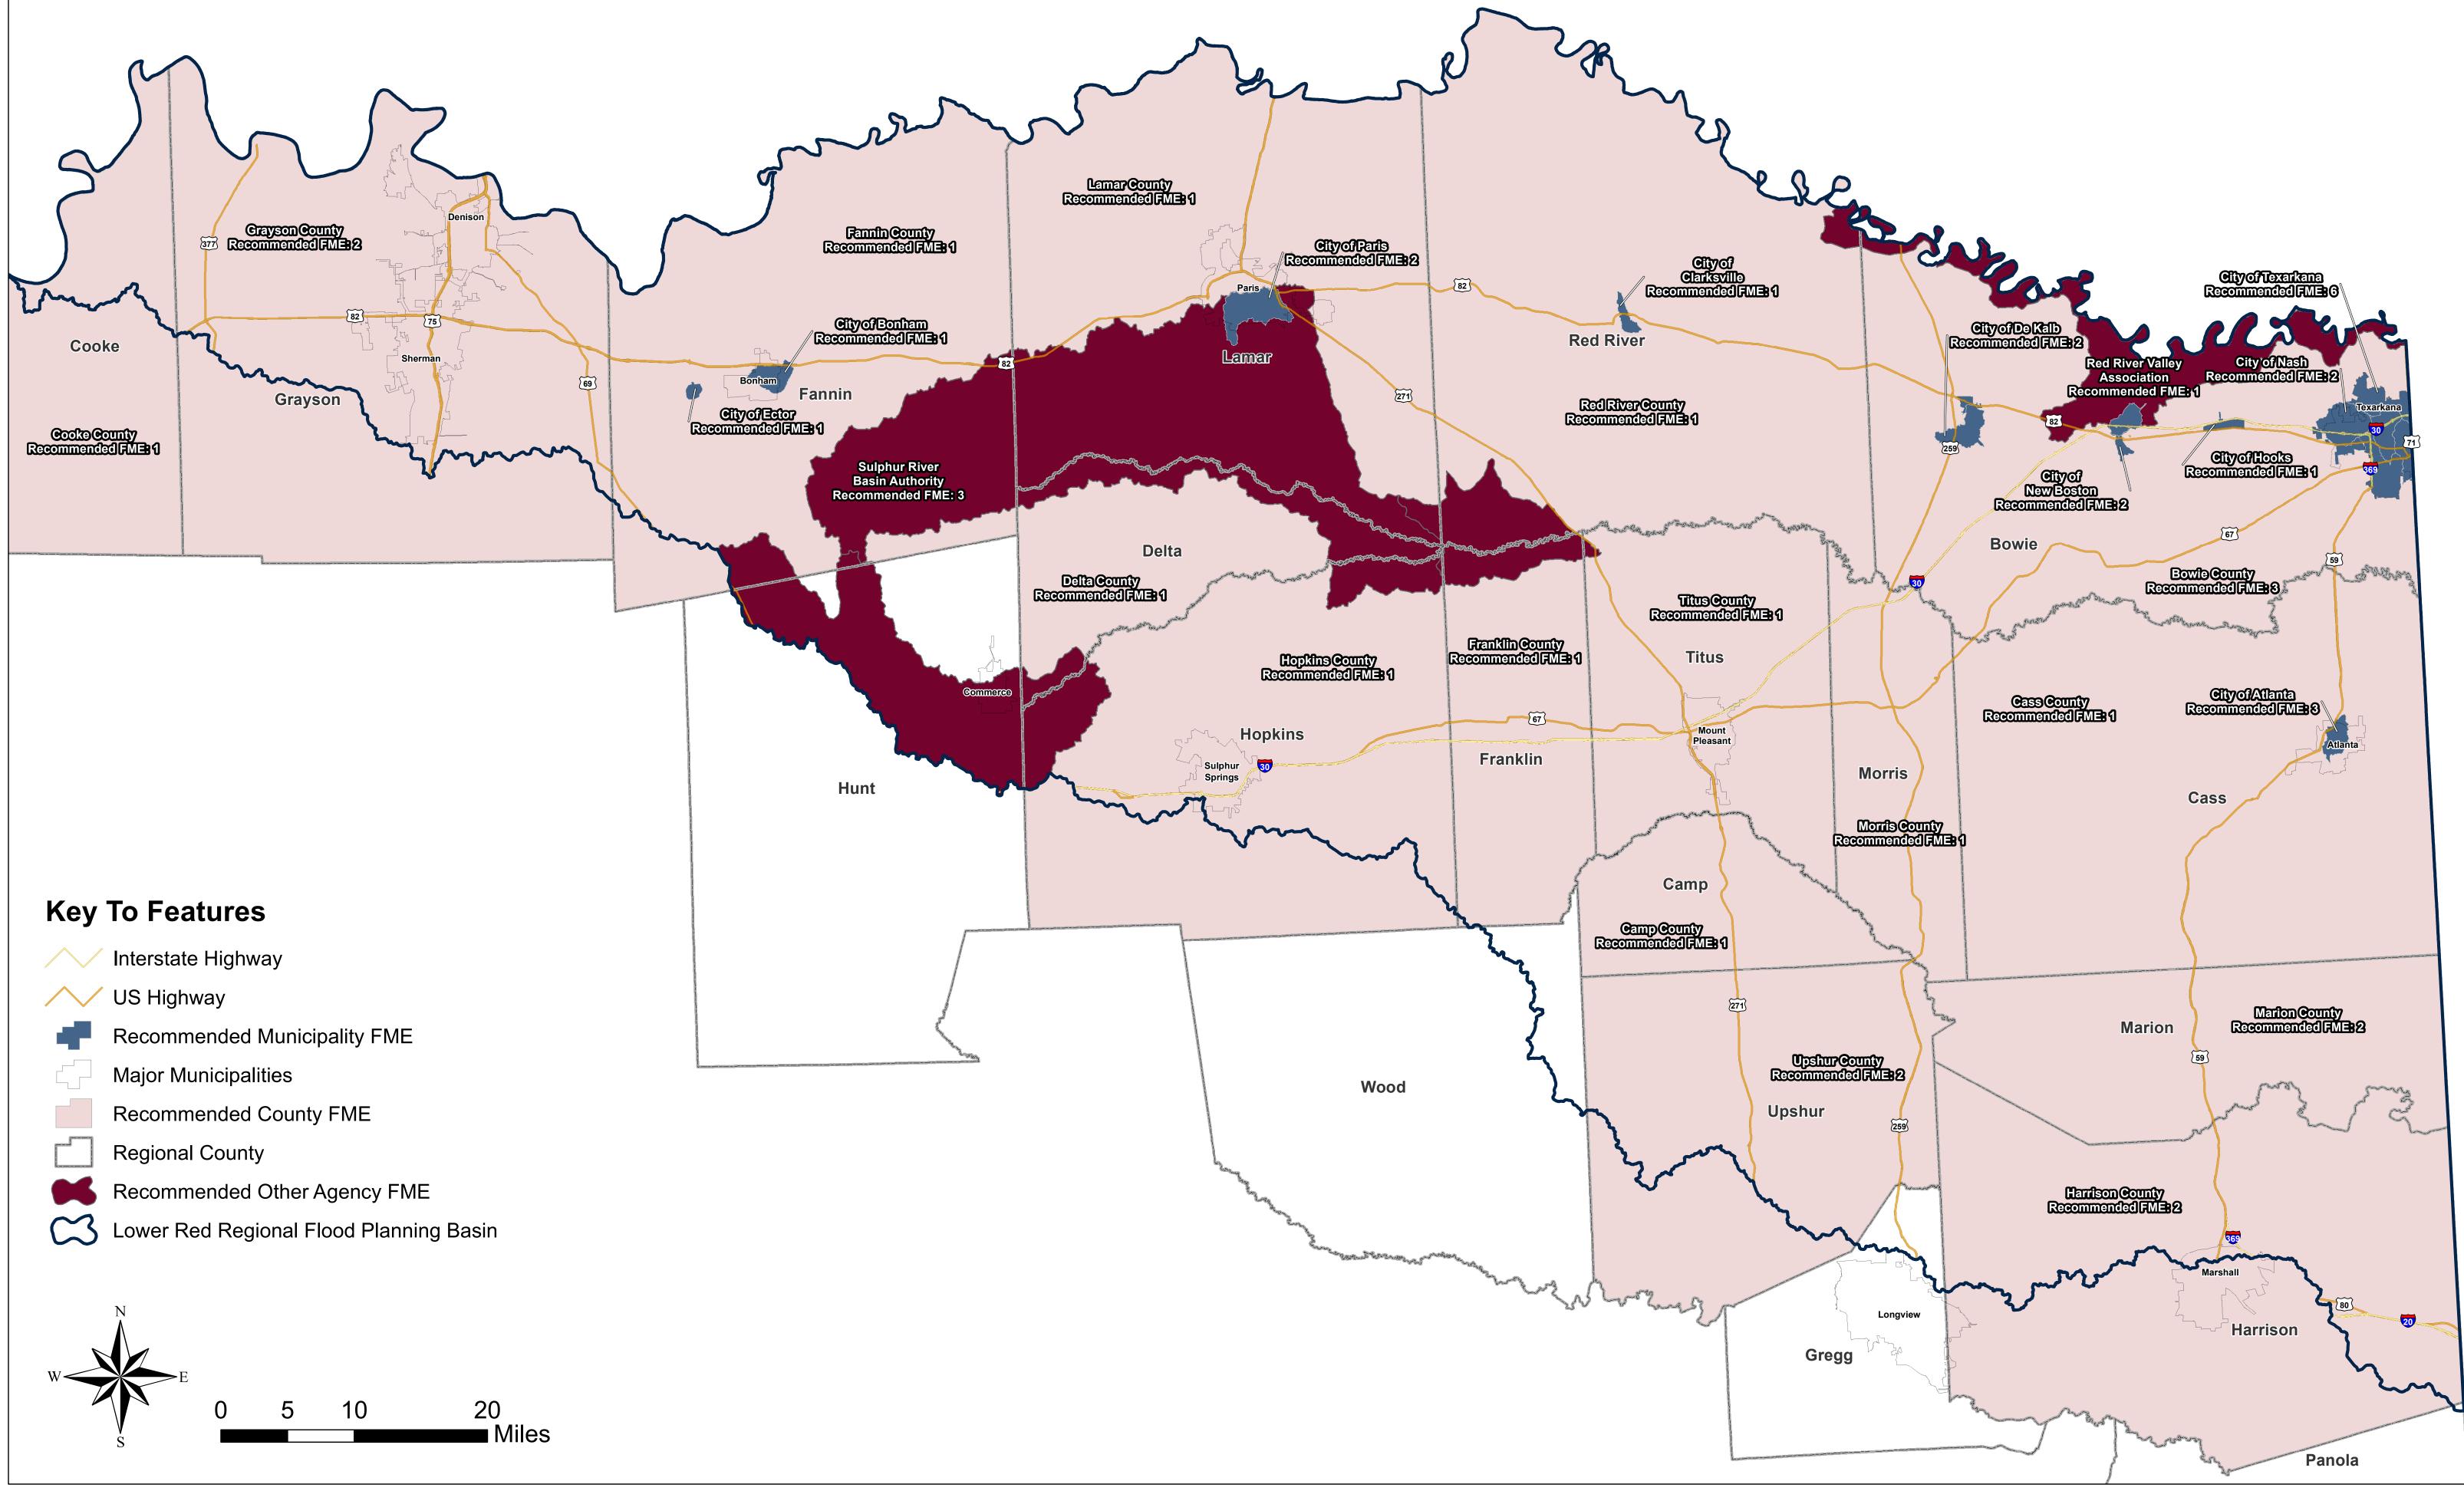

#### Lower Red - Sulphur - Cypress Basin: Map 19 **Recommended Flood Management Evaluations**

Lower Red - Sulphur - Cypress Basin: Map 20 **Recommended Flood Mitigation Projects** 