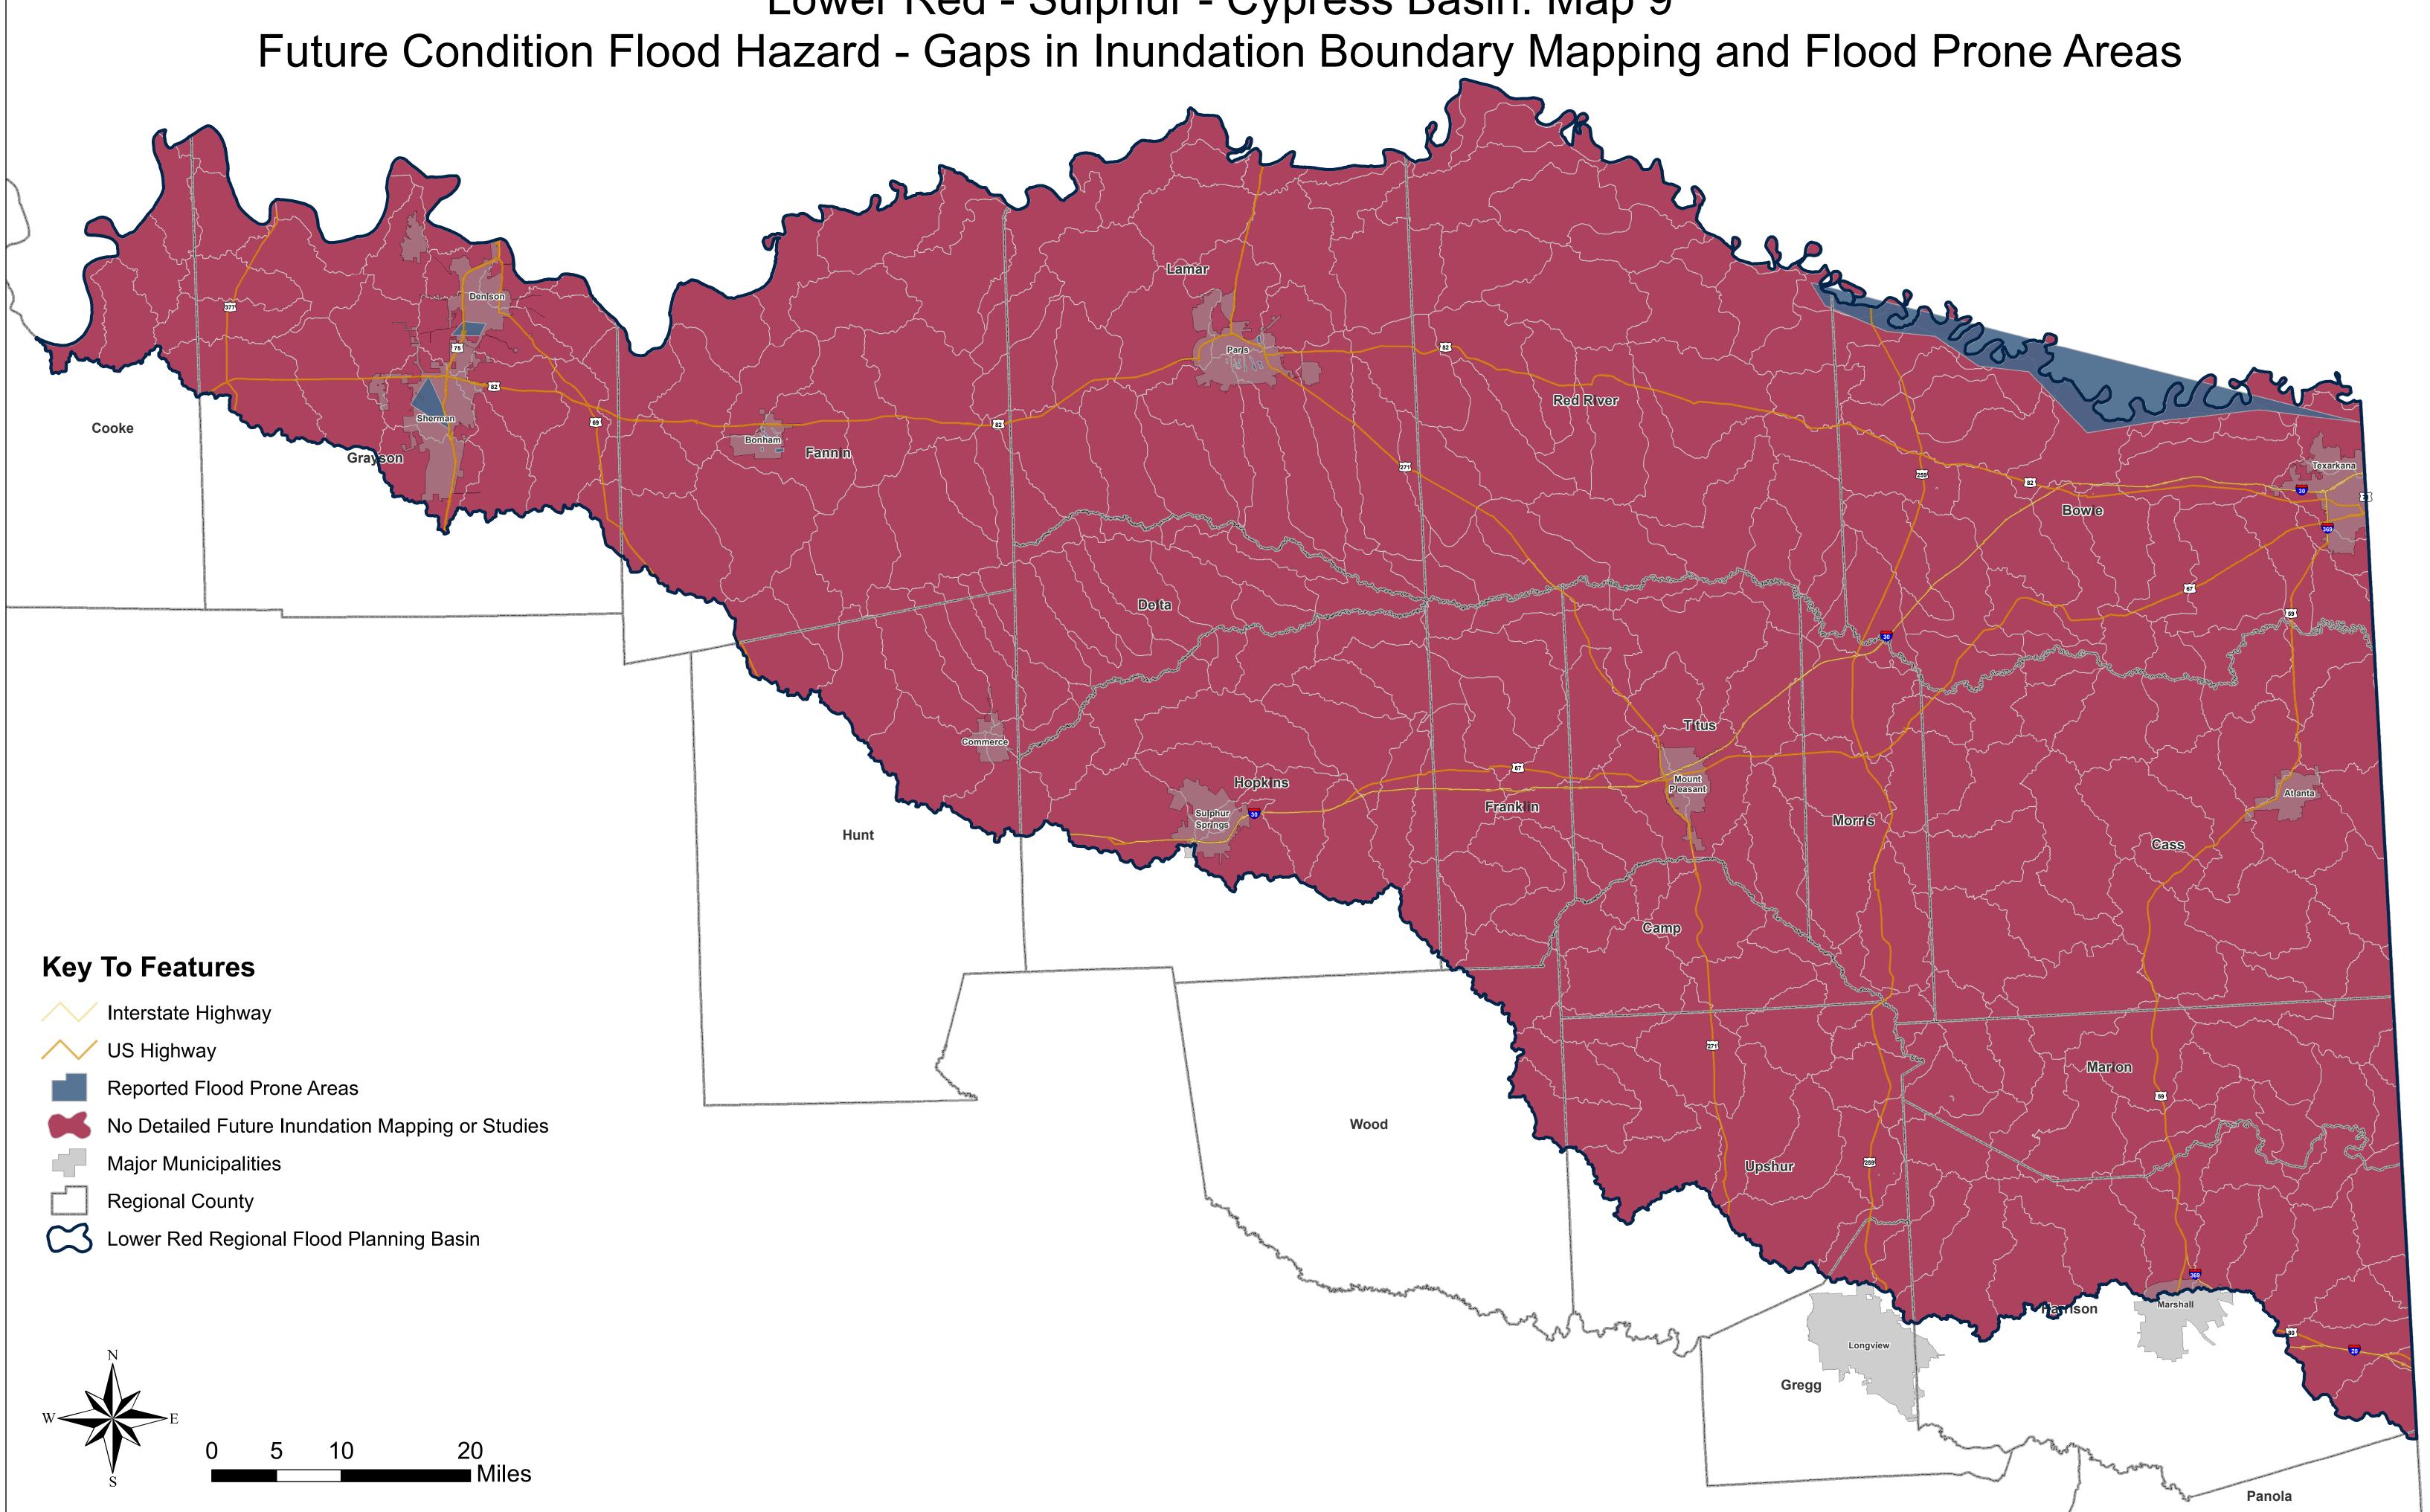

#### Lower Red - Sulphur - Cypress Basin: Map 1 Existing Flood Infrastructure





Lower Red - Sulphur - Cypress Basin: Map 2





Lower Red - Sulphur - Cypress Basin: Map 3 Non- Functional or Deficient Flood Mitigation Features or Infrastructure













Lower Red - Sulphur - Cypress Basin: Map 6A Existing Condition Flood Exposure



#### Lower Red - Sulphur - Cypress Basin: Map 6B Existing Condition Flood Exposure



## Lower Red - Sulphur - Cypress Basin: Map 6C Existing Condition Flood Exposure









#### Lower Red - Sulphur - Cypress Basin: Map 8 Future Condition Flood Hazard







#### Lower Red - Sulphur - Cypress Basin: Map 10 Extent of Increase of Flood Hazard



Lower Red - Sulphur - Cypress Basin: Map 11A Future Condition Flood Exposure



#### Lower Red - Sulphur - Cypress Basin: Map 11B Future Condition Flood Exposure





## Lower Red - Sulphur - Cypress Basin: Map 12A Future Condition Vulnerability



#### Lower Red - Sulphur - Cypress Basin: Map 12B Future Condition Critical Infrastructure









## Lower Red - Sulphur - Cypress Basin: Map 16 Extent of Potential Flood Management Evaluations







Lower Red - Sulphur - Cypress Basin: Map 17 Extent of Potential Flood Mitigation Projects

#### Lower Red - Sulphur - Cypress Basin: Map 18 Extent of Potential Flood Management Strategies







#### Lower Red - Sulphur - Cypress Basin: Map 19 **Recommend