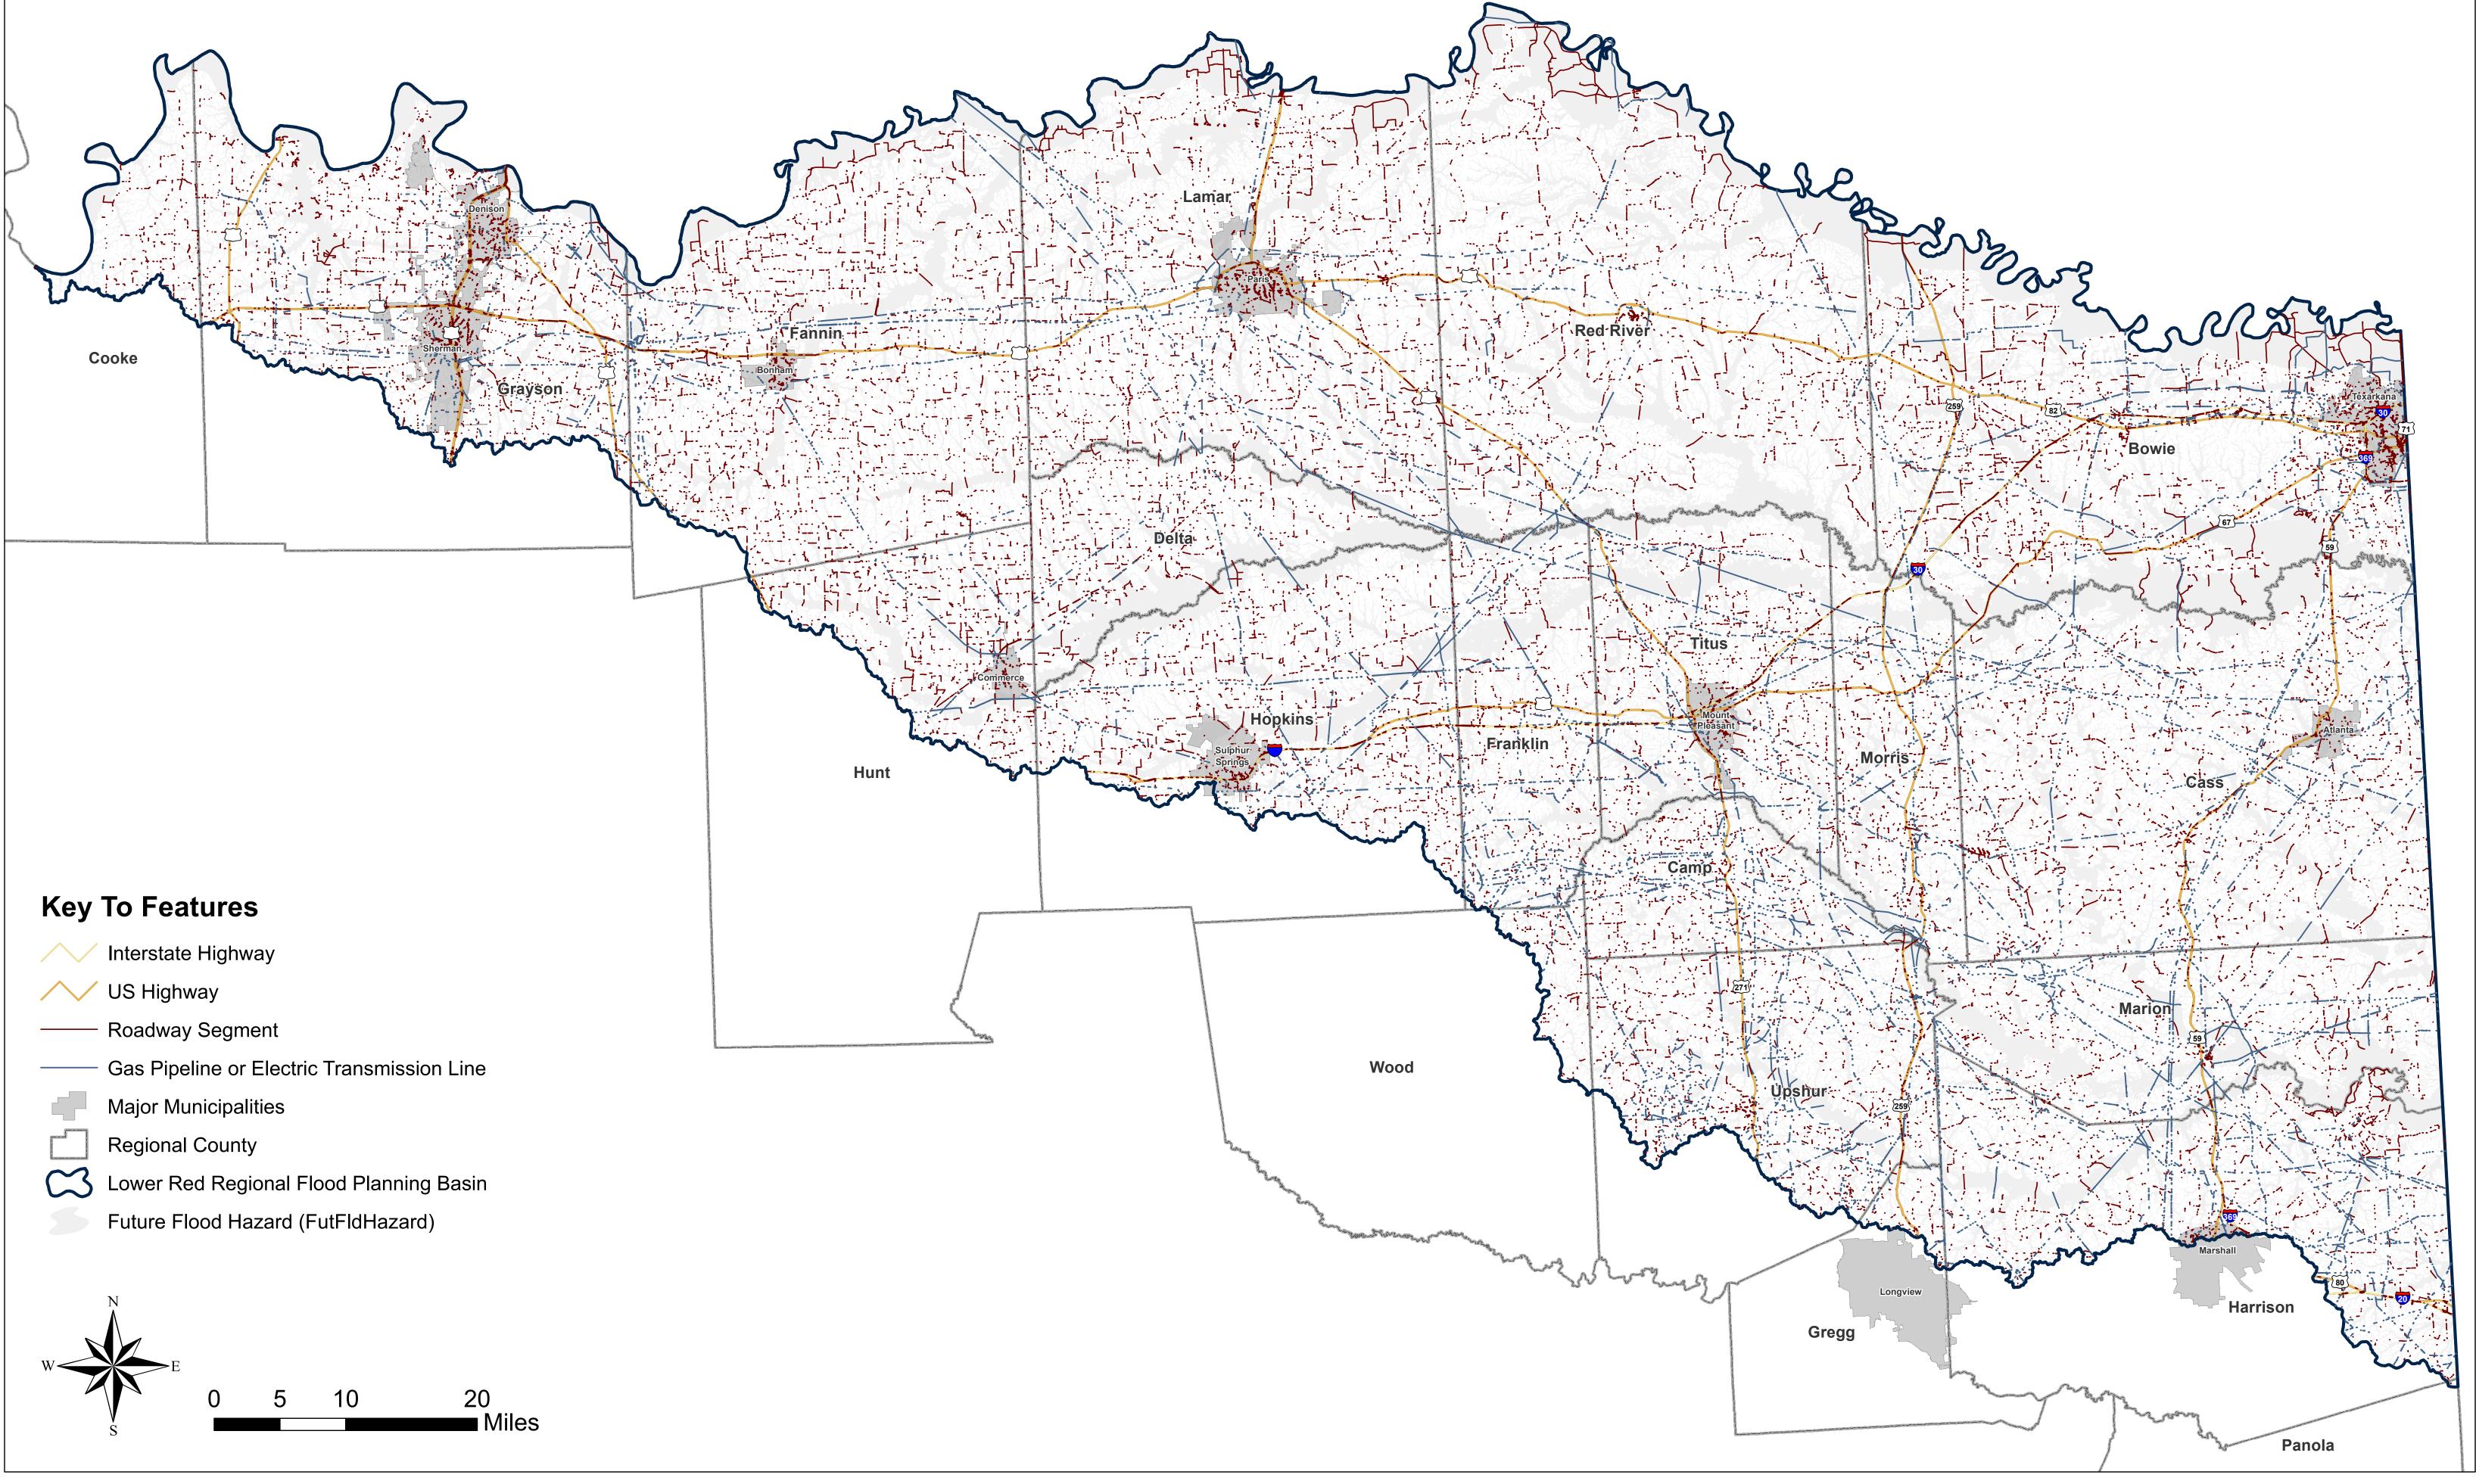

#### Lower Red - Sulphur - Cypress Basin: Map 1 Existing Flood Infrastructure

Lower Red - Sulphur - Cypress Basin: Map 2

Lower Red - Sulphur - Cypress Basin: Map 3 Non- Functional or Deficient Flood Mitigation Features or Infrastructure