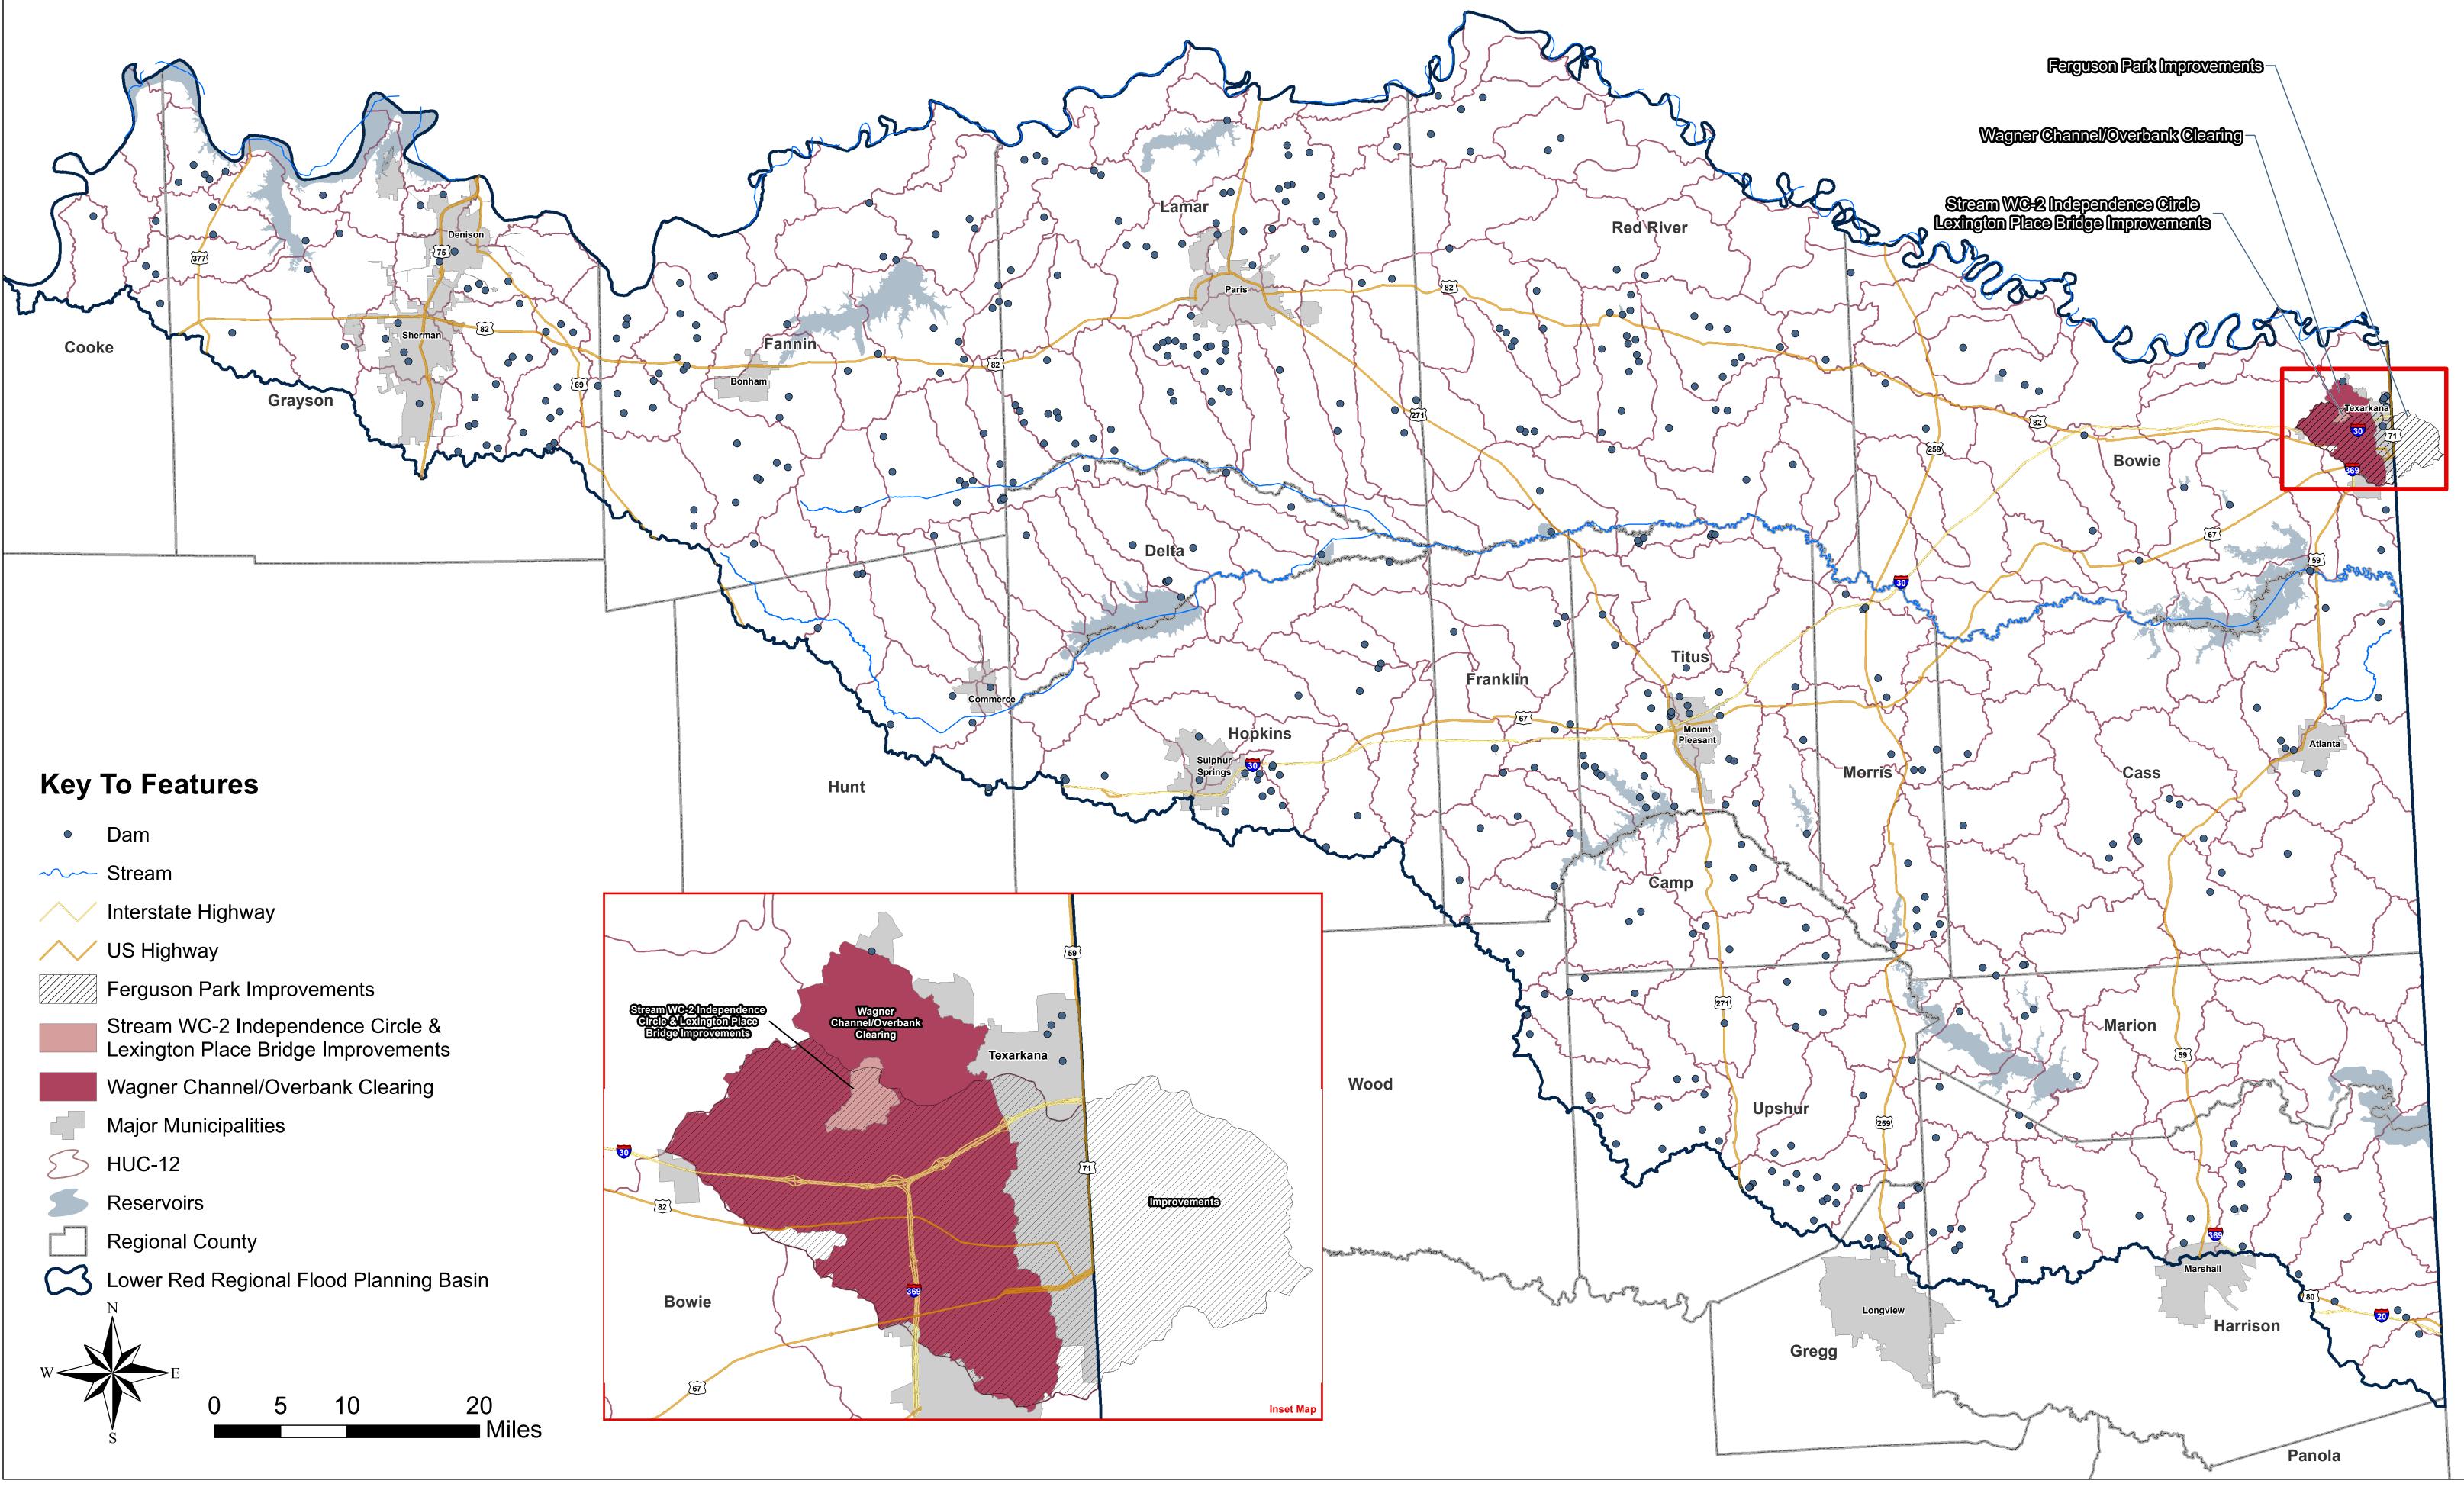

#### Lower Red - Sulphur - Cypress Basin: Map 1 Existing Flood Infrastructure

Lower Red - Sulphur - Cypress Basin: Map 2

Lower Red - Sulphur - Cypress Basin: Map 3 Non- Functional or Deficient Flood Mitigation Features or Infrastructure