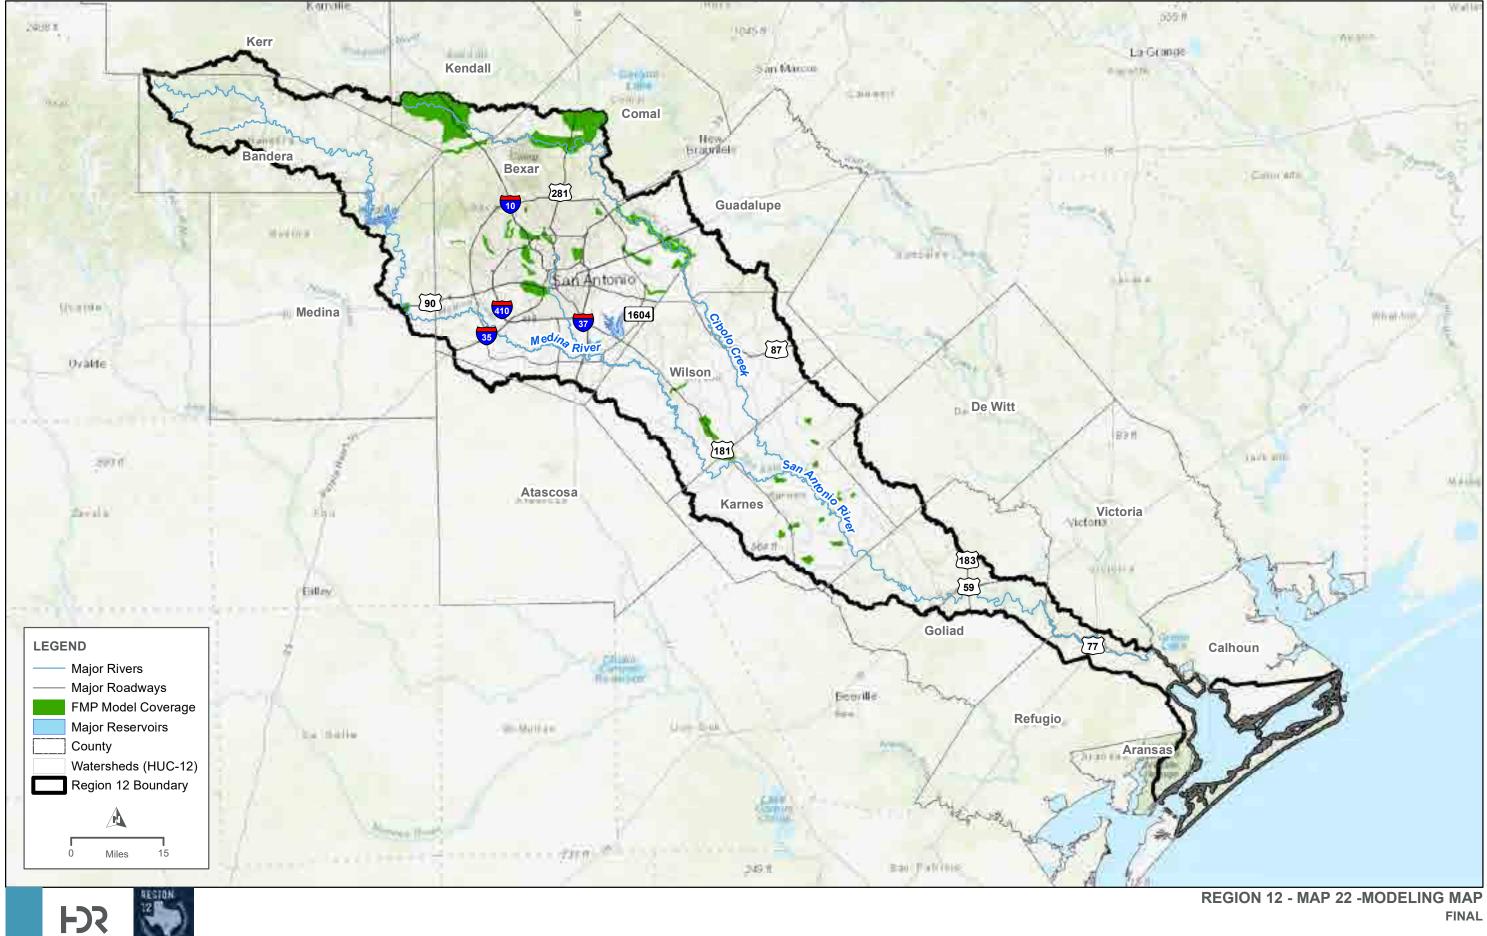

HIBITS\TM\_FIGURES\MAP8\MAP8\_FUTUREFLDTYPE\_GROUPD\_11X17\_FIG4.MXD - USER: PDUNNING - DATE: 6/9/2023 ON12\_ELECT CFILES\\_HDR\_WC











-GISAPP03/PROJECTS/IPV0JECTS/IPV0B/TWDB\_RFPG/RFP2023\_REGION12\_ELECTRONICFILES\_HDR\_WORKING/MAP\_DOCS/EXHIBITS/ITM\_FIGURES/MAP10/MAP10\_100YR\_EXTENT\_OF\_INCREASE\_GROUPD\_11X17.MXD + USER: PDUNNING + DATE: 6/9/202









-GISAPP03/PROJECTS/IPV0JECTS/IPV0B/TWDB\_RFPG/RFP2023\_REGION12\_ELECTRONICFILES\_HDR\_WORKING/MAP\_DOCS/EXHIBITS/ITM\_FIGURES/MAP10/MAP10\_500YR\_EXTENT\_OF\_INCREASE\_GROUPD\_11X17.MXD + USER: PDUNNING + DATE: 6/9/202



FINAL





FINAL





IAP\_DOCS\EXHIBITS\TM\_FIGURES\MAP14\_FLD\_RISK\_GAPS\_\*

**FINAL** 



FINAL



| 16 | ŝ | Ę, | 10 |  |
|----|---|----|----|--|
|    |   |    |    |  |



FINAL











FINAL







# Appendix C. Public Outreach Meeting Reports

San Antonio RFPG Public Meeting – Bandera County San Antonio RFPG Public Meeting – St. Hedwig San Antonio RFPG Public Meeting – Virtual San Antonio RFPG Public Meeting – San Antonio San Antonio RFPG Public Meeting – Schertz San Antonio RFPG Public Meeting – Floresville 2023 San Antonio Regional Flood Plan Flood Planning Region 12

This page is intentionally left blank.



# San Antonio Regional Flood Planning Group Public Meeting Documentation

## **Planning Region**

Region 12 consisting of parts of Aransas, Atascosa, Bandera, Bexar, Caldwell, ! Calhoun, Comal, DeWitt, Goliad, Guadalupe, Karnes, Kendall, Kerr, Medina, ! Refugio, Victoria, and Wilson counties. !

## Meeting Location, Time, and Date

Thursday, December 9, 2021 ! 10 a.m. – 1