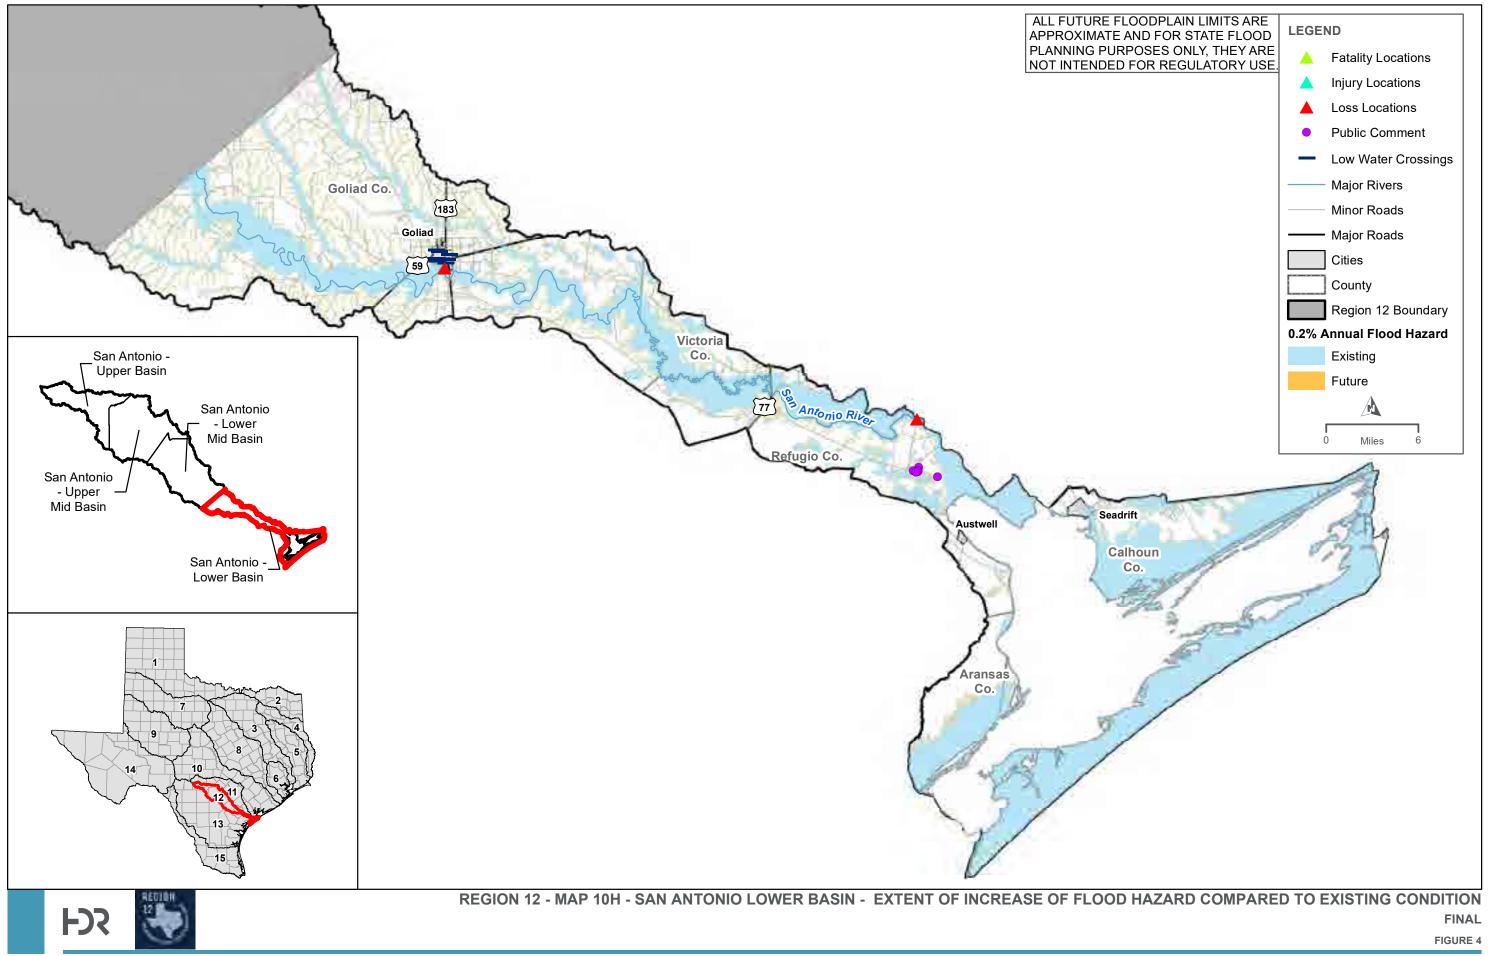

### Appendix A. Tables

Table 1. Existing Infrastructure Summary Table

Table 2. Summary of Proposed or Ongoing Flood Mitigation Projects

Table 3. Existing Condition Flood Risk Summary Table

Table 5. Future Condition Flood Risk Summary Table, By County