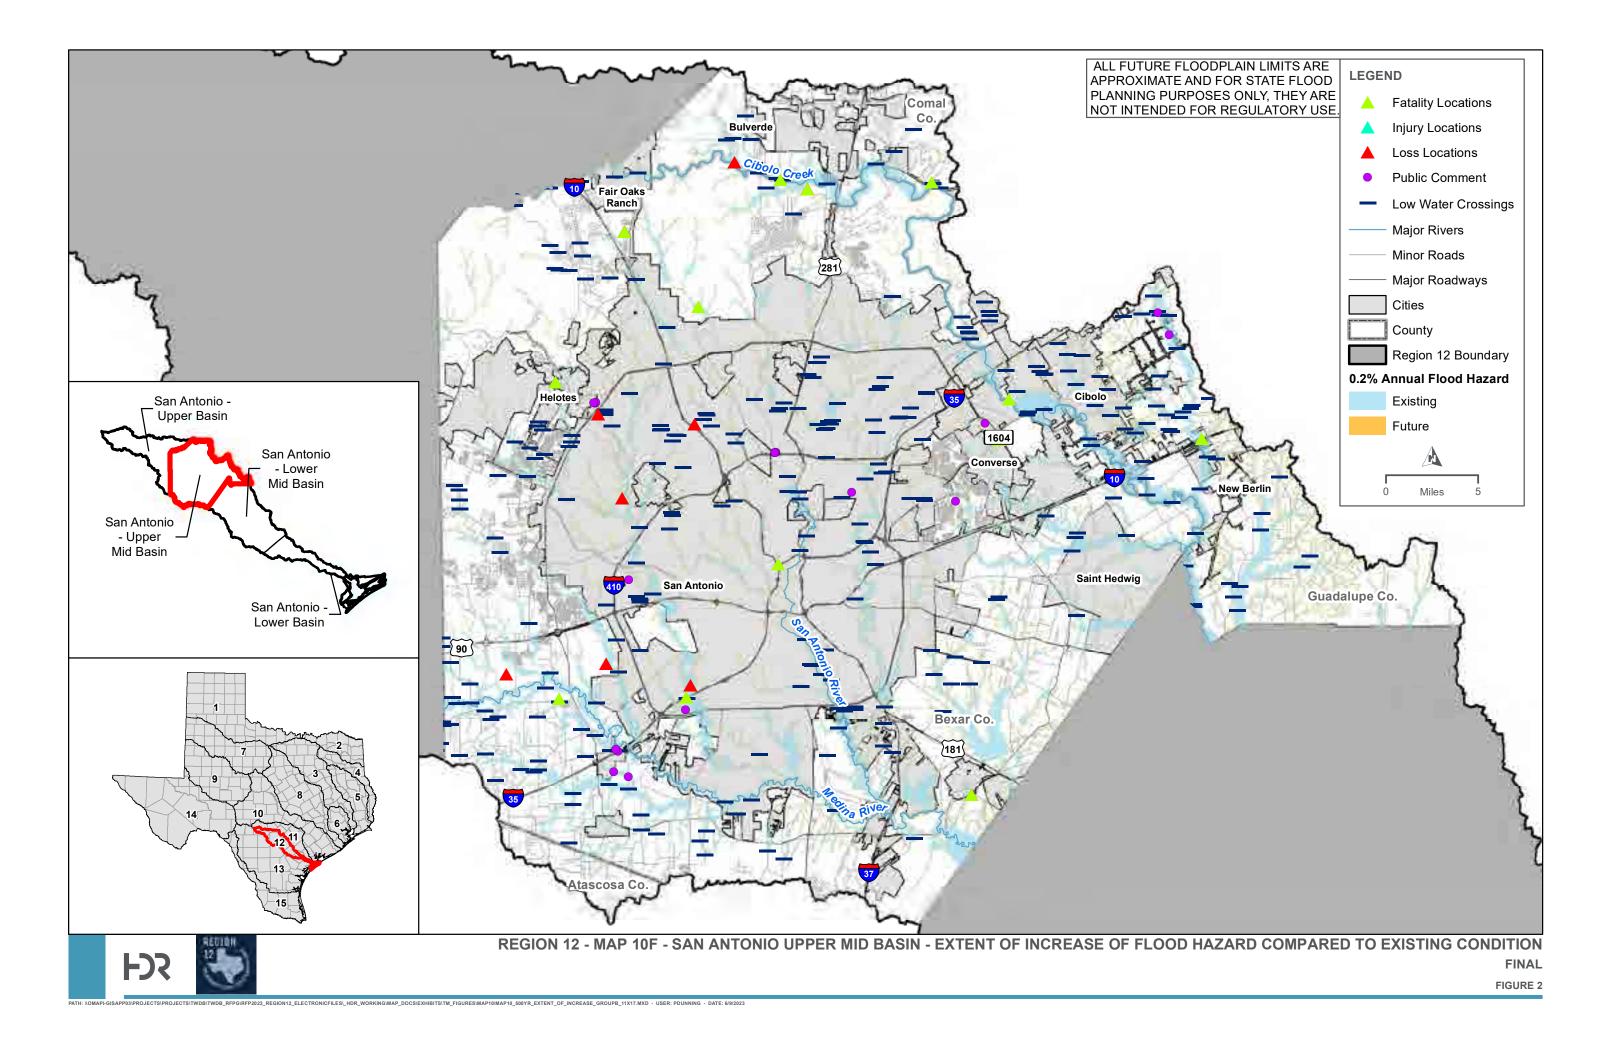

### Appendix A. Tables

Table 1. Existing Infrastructure Summary Table

Table 2. Summary of Proposed or Ongoing Flood Mitigation Projects

Table 3. Existing Condition Flood Risk Summary Table

Table 5. Future Condition Flood Risk Summary Table, By County