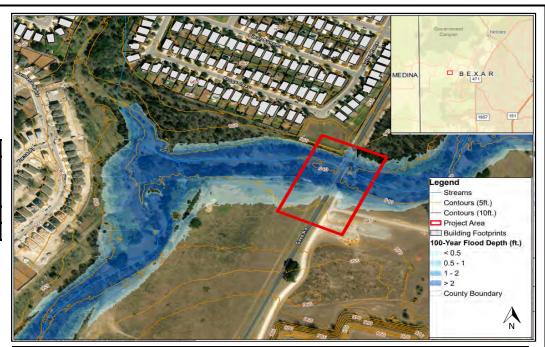

|
| Removed              | 10-year     | 25-year | 100-year |  |  |  |
| Residential          | -           | -       | -        |  |  |  |
| Commercial           | -           | -       | -        |  |  |  |
| Flooded Road (miles) | 0.25        | 0.25    | 0.25     |  |  |  |
| Critical             | -           | -       | -        |  |  |  |
| Others Note          | N/A         | N/A     | N/A      |  |  |  |
| SVI Score            |             | -       | 0.211    |  |  |  |

#### LWC Level of Service Existing Vs. Proposed

| Condition | Level of Service | 100-Yr Depth Over<br>Road (ft) |
|-----------|------------------|--------------------------------|
| Existing  | < 10-Yr          | 3.3 ft                         |
| Proposed  | 100-Yr           | 0                              |



#### **Project Description:**

This project will eliminate overtopping of Gass Road and provide 100-year conveyance design, removing structures from the existing conditions floodplain extents. Proposed improvements consist of channel regrading, increasing the road elevation and adding a bridge. The proposed road profile will increase 8ft from existing. The existing one 2.25" arch pipe will be replaced with a 300ft wide bridge with a 6ft high opening. Note that when this road floods, there is no detour route present.



| Project Name:    | Old Fredericksburg Road at Balcones Creek |                      |        |          |  |  |
|------------------|-------------------------------------------|----------------------|--------|----------|--|--|
| FMP ID:          | 123000033