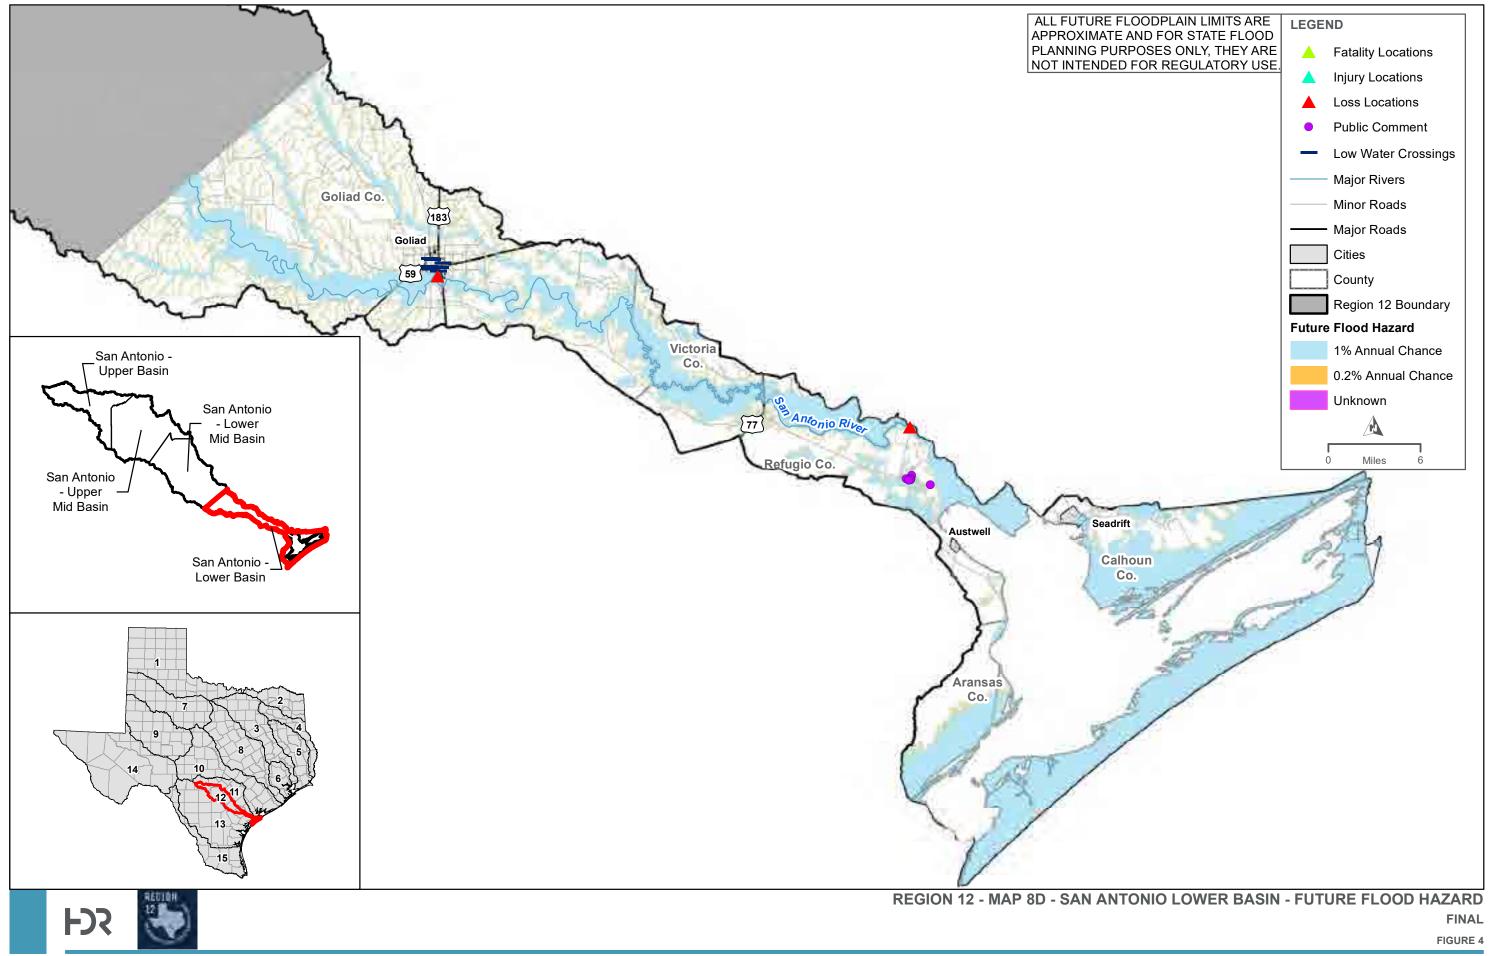

### Appendix A. Tables

Table 1. Existing Infrastructure Summary Table

Table 2. Summary of Proposed or Ongoing Flood Mitigation Projects

Table 3. Existing Condition Flood Risk Summary Table

Table 5. Future Condition Flood Risk Summary Table, By County