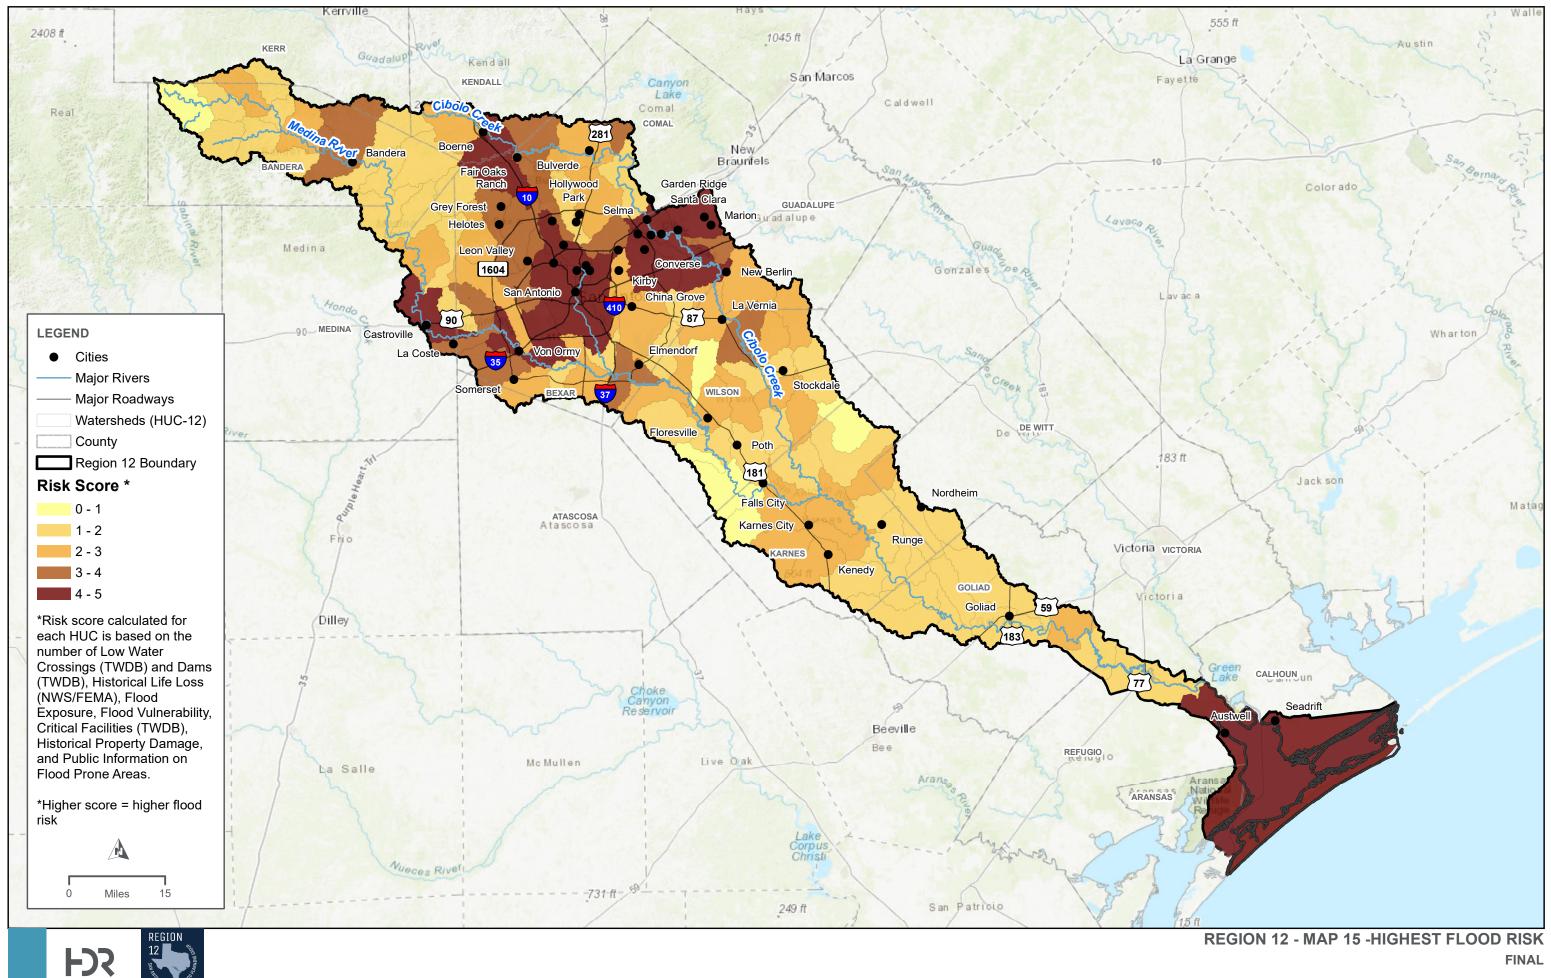

ES/MAP8/MAP8\_FUTUREFLDHAZARD\_GROUPD\_11X17\_FIG4.MXD - USER: PDUNNING - DATE: 6//2023









IG\MAP\_DOCS\EXHIBITS\TM\_FIGURES\MAP8\MAP8\_FUTUREFLDTYPE\_GROUPD\_11X17\_FIG4.MXD - USER: PDUNNING - DATE: 6/9/2023 ON12\_ELECT CFILES\\_HDR\_WC











-GISAPP03/PROJECTS/IPV0JECTS/IPV0B/TWDB\_RFPG/RFP2023\_REGION12\_ELECTRONICFILES\_HDR\_WORKING/MAP\_DOCS/EXHIBITS/ITM\_FIGURES/MAP10/MAP10\_100YR\_EXTENT\_OF\_INCREASE\_GROUPD\_11X17.MXD + USER: PDUNNING + DATE: 6/9/202









-GISAPP03/PROJECTS/IPV0JECTS/IPV0B/TWDB\_RFPG/RFP2023\_REGION12\_ELECTRONICFILES\_HDR\_WORKING/MAP\_DOCS/EXHIBITS/ITM\_FIGURES/MAP10/MAP10\_500YR\_EXTENT\_OF\_INCREASE\_GROUPD\_11X17.MXD + USER: PDUNNING + DATE: 6/9/202



FINAL





FINAL





IAP\_DOCS\EXHIBITS\TM\_FIGURES\MAP14\_FLD\_RISK\_GAPS\_\*

**FINAL** 



FINAL



| 16 | ŝ | Ę, | 10 |  |
|----|---|----|----|--|
|    |   |    |    |  |



FINAL











FINAL







# Appendix C. Public Outreach Meeting Reports

San Antonio RFPG Public Meeting – Bandera County San Antonio RFPG Public Meeting – St. Hedwig San Antonio RFPG Public Meeting – Virtual San Antonio RFPG Public Meeting – San Antonio San Antonio RFPG Public Meeting – Schertz San Antonio RFPG Public Meeting – Floresville 2023 San Antonio Regional Flood Plan Flood Planning Region 12

This page is intentionally left blank.



# San Antonio Regional Flood Planning Group Public Meeting Documentation

## **Planning Region**

Region 12 consisting of parts of Aransas, Atascosa, Bandera, Bexar, Caldwell, ! Calhoun, Comal, DeWitt, Goliad, Guadalupe, Karnes, Kendall, Kerr, Medina, ! Refugio,