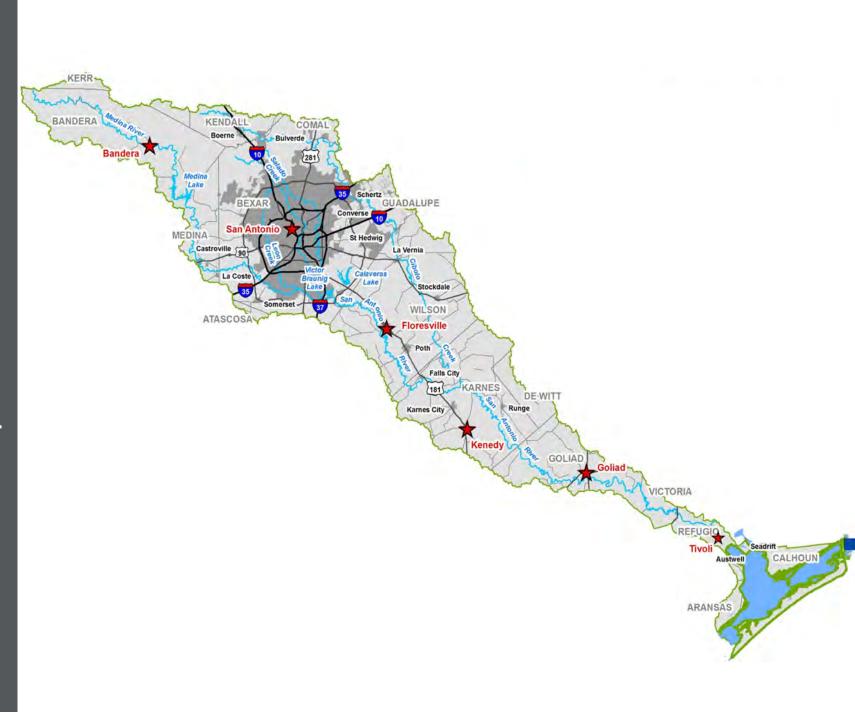

Flooding Realization of the need for flood planning
- In 2019, the 86<sup>th</sup> Texas legislature created and funded the first-ever regional and state flood planning process
- Schedule
  - Regional flood plans to be delivered by January 10, 2023, and then every five years thereafter
  - State plan to be adopted by September 1, 2024, and then every five years thereafter
- TWDB Flood Planning website:
- <u>https://www.twdb.texas.gov/flood/plan</u> <u>ning/index.asp</u>



# Plan Objectives

- Document existing flood infrastructure and preparedness
- Identify current and future flood risk and hazard
- Develop flood mitigation/management goals
- Identify and evaluate flood management strategies and mitigation projects
- Evaluate benefits/impacts to water supply environment, and economics



# **Region 12 Background**

- San Antonio Region Flood Planning Group (SARFPG)
  - Created to represent diverse interest and to deliver the 2023 regional flood plan
- Sponsor
  - $_{\circ}~$  San Antonio River Authority
- Technical Team
  - HDR/Halff team selected as consultant to prepare plan

### San Antonio Regional Flood Planning Group

- Flood Districts- Nefi Garza, City of San Antonio (Chair)
- River Authorities- Derek Boese, SARA (Vice-Chair)
- Water Districts- David Mauk, Bandera Co River Authority & GWD
- Municipalities- Jeffery Carrol, City of Boerne
- Agriculture- Brian Yanta, Goliad County Ag-Extension
- Counties- David Wegmann, Bexar County
- Electric-generating Utilities- Doris Cooksey, CPS Energy
- Environment- Debbie Reed, Greater Edwards Aquifer Alliance
- Industries- Ca