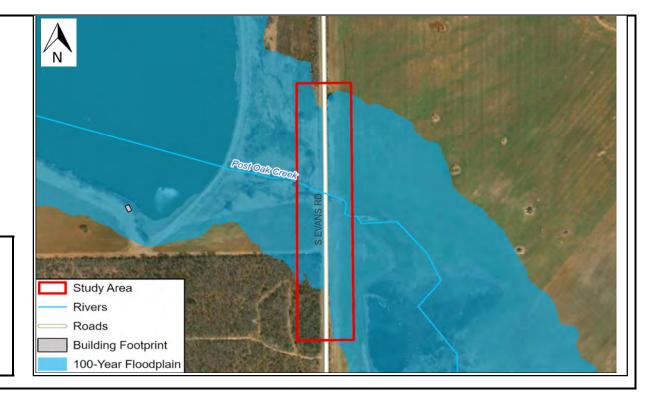

for Project Planning.





| Project Name:                  | South Evans Road Improvements Study |
|--------------------------------|-------------------------------------|
| FME ID:                        | 121000171                           |
| Project Sponsor:               | City of Von Ormy                    |
| Project Source:                | 2022 Von Ormy Drainage Needs        |
| Study Type:                    | Project Planning                    |
| Project Cost:<br>(2020 Prices) | \$ 150,000                          |

### **Project Description:**

Study to improve the road and remove it from being flooded during heavy rains. The project cost was developed using FME Planning Cost Estimates found in section 5.2.1.1 of the San Antonio Regional Flood Plan for Project Planning.





Project Name:Trainer Hale at Cibolo CreekFME ID:121000164Project Sponsor:Bexar County/Guadalupe CountyProject Source:Bexar CountyStudy Type:Engineering Project PlanProject Cost:<br/>(2020 Prices)\$ 150,000

### **Project Description:**

At the Trainer Hale Rd (FM 2538) crossing with Cibolo Creek, the road is currently overtopped by the 10-year flood event at a maximum depth of 21 ft. Trainer Hale Rd crossing is along Bexar/Guadalupe County line and within TxDOT's right-of-way. The bridge is a TxDOT maintained asset. Major realignment and property access considerations should be evaluated in addition to increasing the bridges level of service, therefore, a more detailed study is required. Additionally, TxDOT coordination would be required as FM 2538 is a TxDOT operated and maintained as