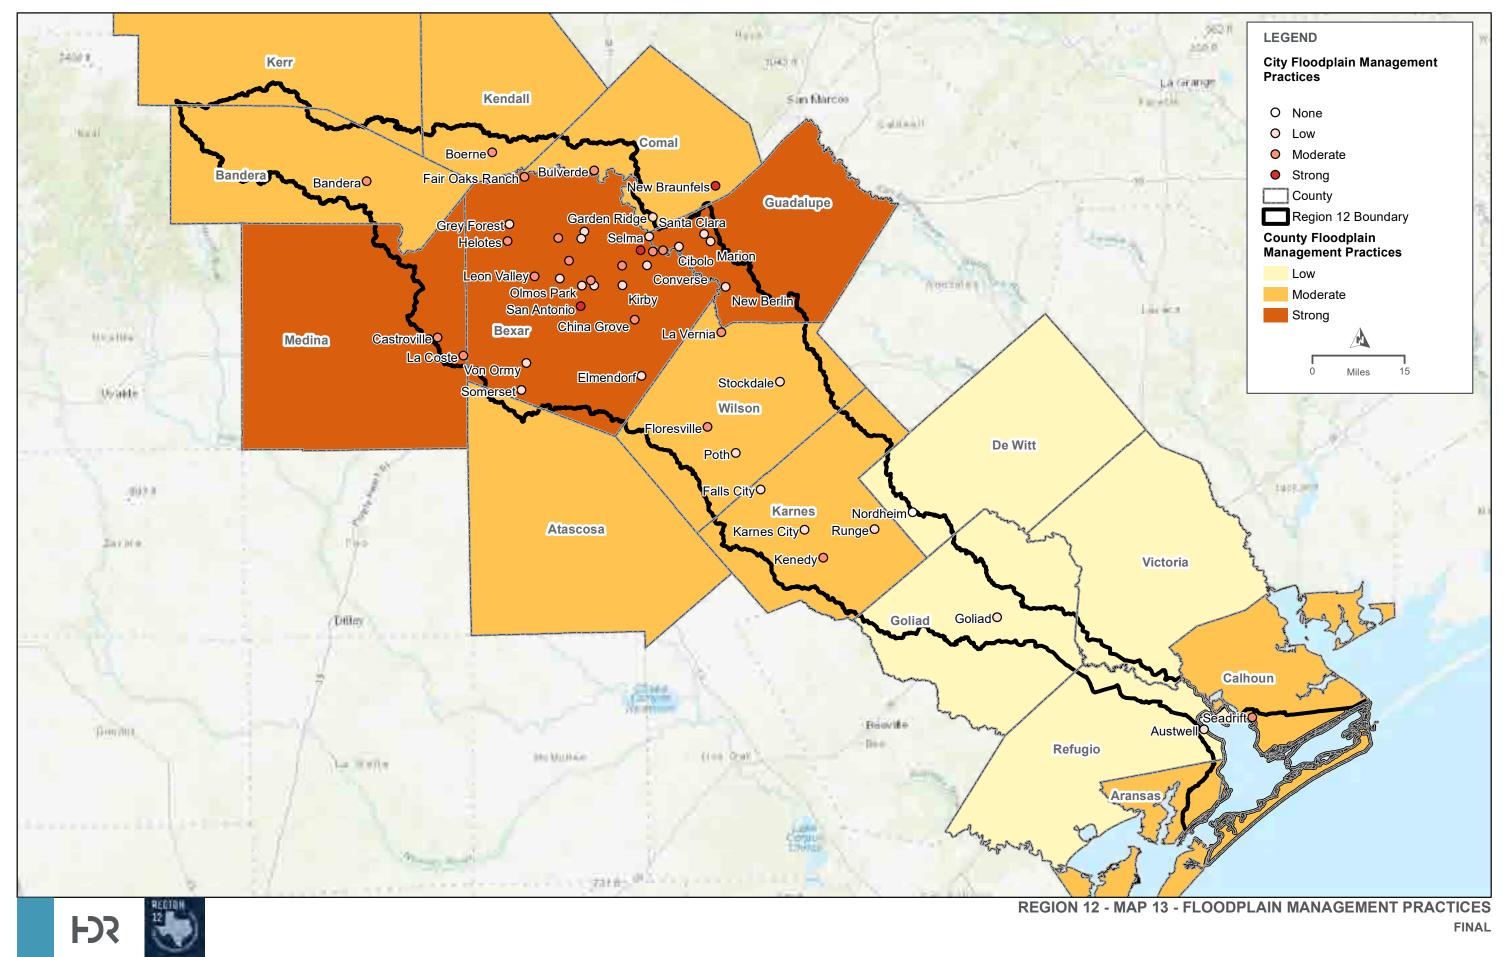

P2023\_REGION12\_ELECTRONCF/LES\_HDR\_WORKING/MAP\_DOCS/EXHIBITS/ITM\_FIGURES/MAP8/MAP8\_FUTUREFLDHAZARD\_GROUPD\_11X17\_FIG4.MXD - USER: PDUNNING - DATE: 6//2023









IG\MAP\_DOCS\EXHIBITS\TM\_FIGURES\MAP8\MAP8\_FUTUREFLDTYPE\_GROUPD\_11X17\_FIG4.MXD - USER: PDUNNING - DATE: 6/9/2023 ON12\_ELECT CFILES\\_HDR\_WC











-GISAPP03/PROJECTS/IPV0JECTS/IPV0B/TWDB\_RFPG/RFP2023\_REGION12\_ELECTRONICFILES\_HDR\_WORKING/MAP\_DOCS/EXHIBITS/ITM\_FIGURES/MAP10/MAP10\_100YR\_EXTENT\_OF\_INCREASE\_GROUPD\_11X17.MXD + USER: PDUNNING + DATE: 6/9/202









-GISAPP03/PROJECTS/IPV0JECTS/IPV0B/TWDB\_RFPG/RFP2023\_REGION12\_ELECTRONICFILES\_HDR\_WORKING/MAP\_DOCS/EXHIBITS/ITM\_FIGURES/MAP10/MAP10\_500YR\_EXTENT\_OF\_INCREASE\_GROUPD\_11X17.MXD + USER: PDUNNING + DATE: 6/9/202



FINAL





FINAL





IAP\_DOCS\EXHIBITS\TM\_FIGURES\MAP14\_FLD\_RISK\_GAPS\_\*

**FINAL** 



FINAL



| 16 | ŝ | Ę, | 10 |  |
|----|---|----|----|--|
|    |   |    |    |  |



FINAL











FINAL







# Appendix C. Public Outreach Meeting Reports

San Antonio RFPG Public Meeting – Bandera County San Antonio RFPG Public Meeting – St. Hedwig San Antonio RFPG Public Meeting – Virtual San Antonio RFPG Public Meeting – San Antonio San Antonio RFPG Public Meeting – Schertz San Antonio RFPG Public Meeting – Floresville 2023 San Antonio Regional Flood Plan Flood Planning Region 12

This page is intentionally left blank.



# San Antonio Regional Flood Planning Group Public Meeting Documentation

## **Planning Region**

Region 12 consisting of parts of Aransas, Atascosa, Bandera, Bexar, Caldwell, ! Calhoun,