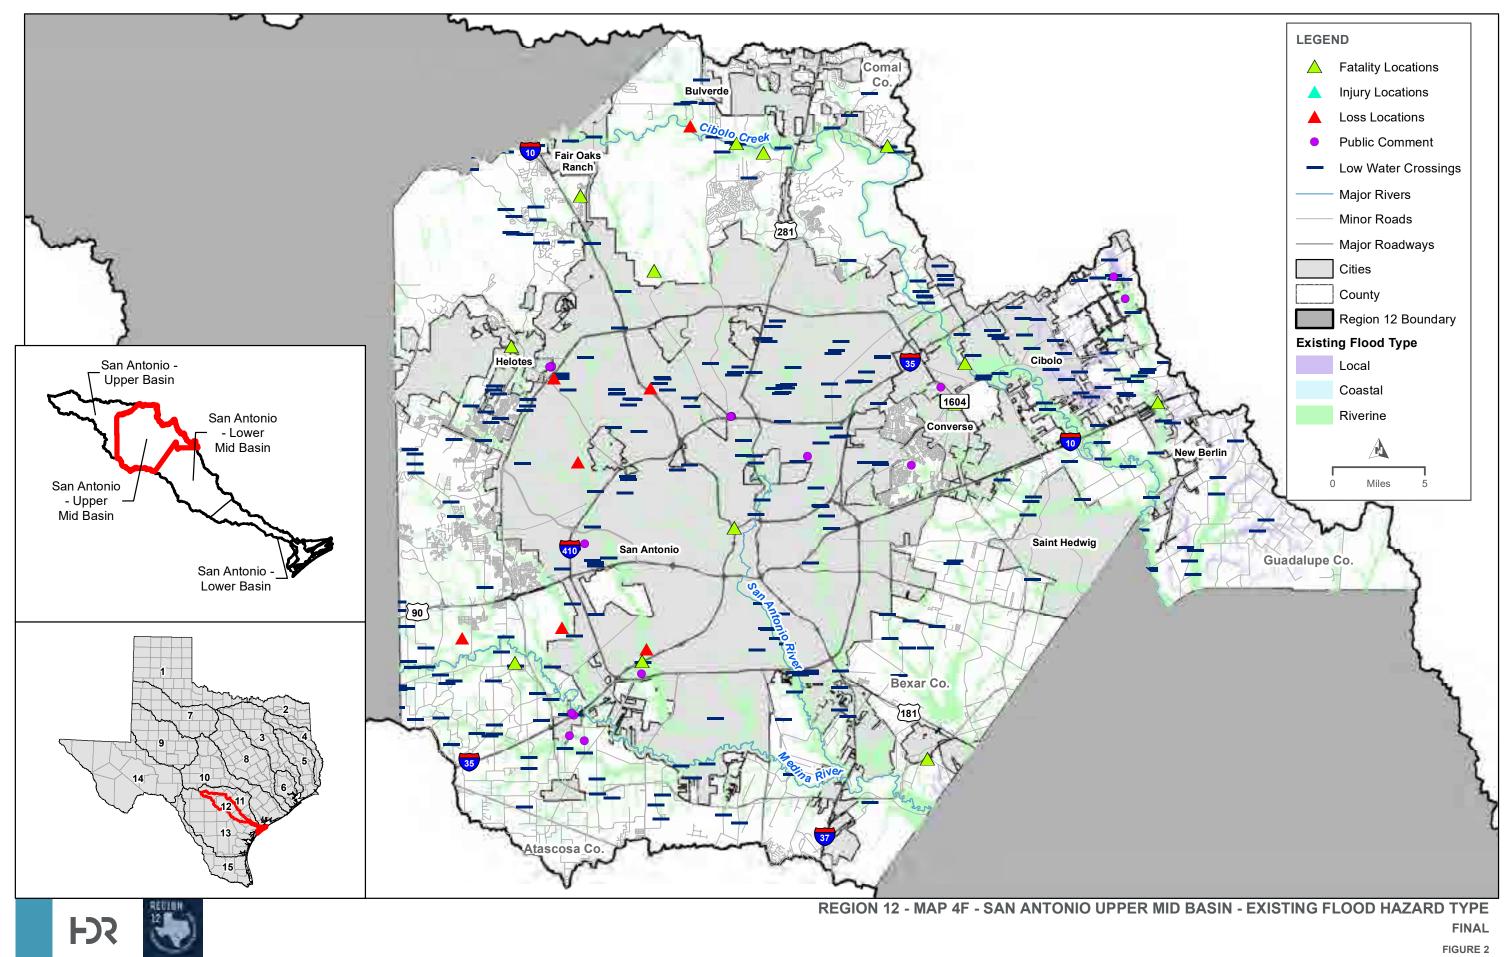

ly Feasible Flood Management Strategies and Flood Mitigation Projects)

Map 17. Extent of Potential Flood Mitigation Projects (2.4.B Task 4B)

Map 18. Extent of Potential Flood Management Strategies (2.4.B Task 4B)

Map 19. Recommended Flood Management Evaluations (2.5.A Flood Management Evaluations)

Map 20. Recommended Flood Mitigation Projects (2.5.B Flood Mitigation Projects)

Map 21. Recommended Flood Management Strategies (2.5.C Flood Management Strategies)

Map 22. Model Coverage (2.4.C Task 4C – Prepare and Submit Technical Memorandum)



FINAL





FINAL



IOMAP+GISAPP03/PROJECTS/PROJECTS/ITWDB/TWDB\_RFPGIRFP2023\_REGION12\_ELECTRONICFILES\_HDR\_WORKING/MAP\_DOCS/EXHIBITS/TM\_FIGURES/MAP4/MAP4\_EXISTINGFLDHAZARD\_GROUPA\_11317\_FIG1.MXD - USER: PDUNNING - DATE: 8/9/2023











100MAPF.GISAPP03PROJECTS1VPDB1TWDB\_RFPGIRFP2023\_REGION12\_ELECTRONICFLES1\_HDR\_WORKINGIMAP\_DOCS1EXHIBITS1TM\_FIGURESIMAP4.MAP4\_EXISTINGFLDTYPE\_GROUPB\_11X17\_FIG2.MXD - USER: PDUNNING - DATE: 69/2023









FINAL



**F** 



IOMAPI-GISAPP03/PROJECTS/PROJECTS/TWDB/TWDB\_RFPG/RFP2023\_REGION12\_ELECTRONICFILES\_HDR\_WORKING/MAP\_DOCS/EXHIBITS/TM\_FIGURES/MAP8/MAP8\_FUTUREFLDHAZARD\_GROUPA\_11X17\_FIG1.MXD + USER: PDUNNING + DATE: 6/9/2023



AZARD\_GROUPB\_11X17\_FIG2.MXD - USER: PDUNNING - DATE: 6/9/2023

GION12\_ELECTRONICFILES\\_HDR\_WORKING\MAP\_DOCS\E



IOMAPLGISAPP03/PROJECTS/IPROJECTS/IPROJECTS/IPROJECTS/IPROJECTS/IPROJECTS/IPROJECTS/IPROJECTS/IPROJECTS/IPROJECTS/IPROJECTS/IPROJECTS/IPROJECTS/IPROJECTS/IPROJECTS/IPROJECTS/IPROJECTS/IPROJECTS/IPROJECTS/IPROJECTS/IPROJECTS/I