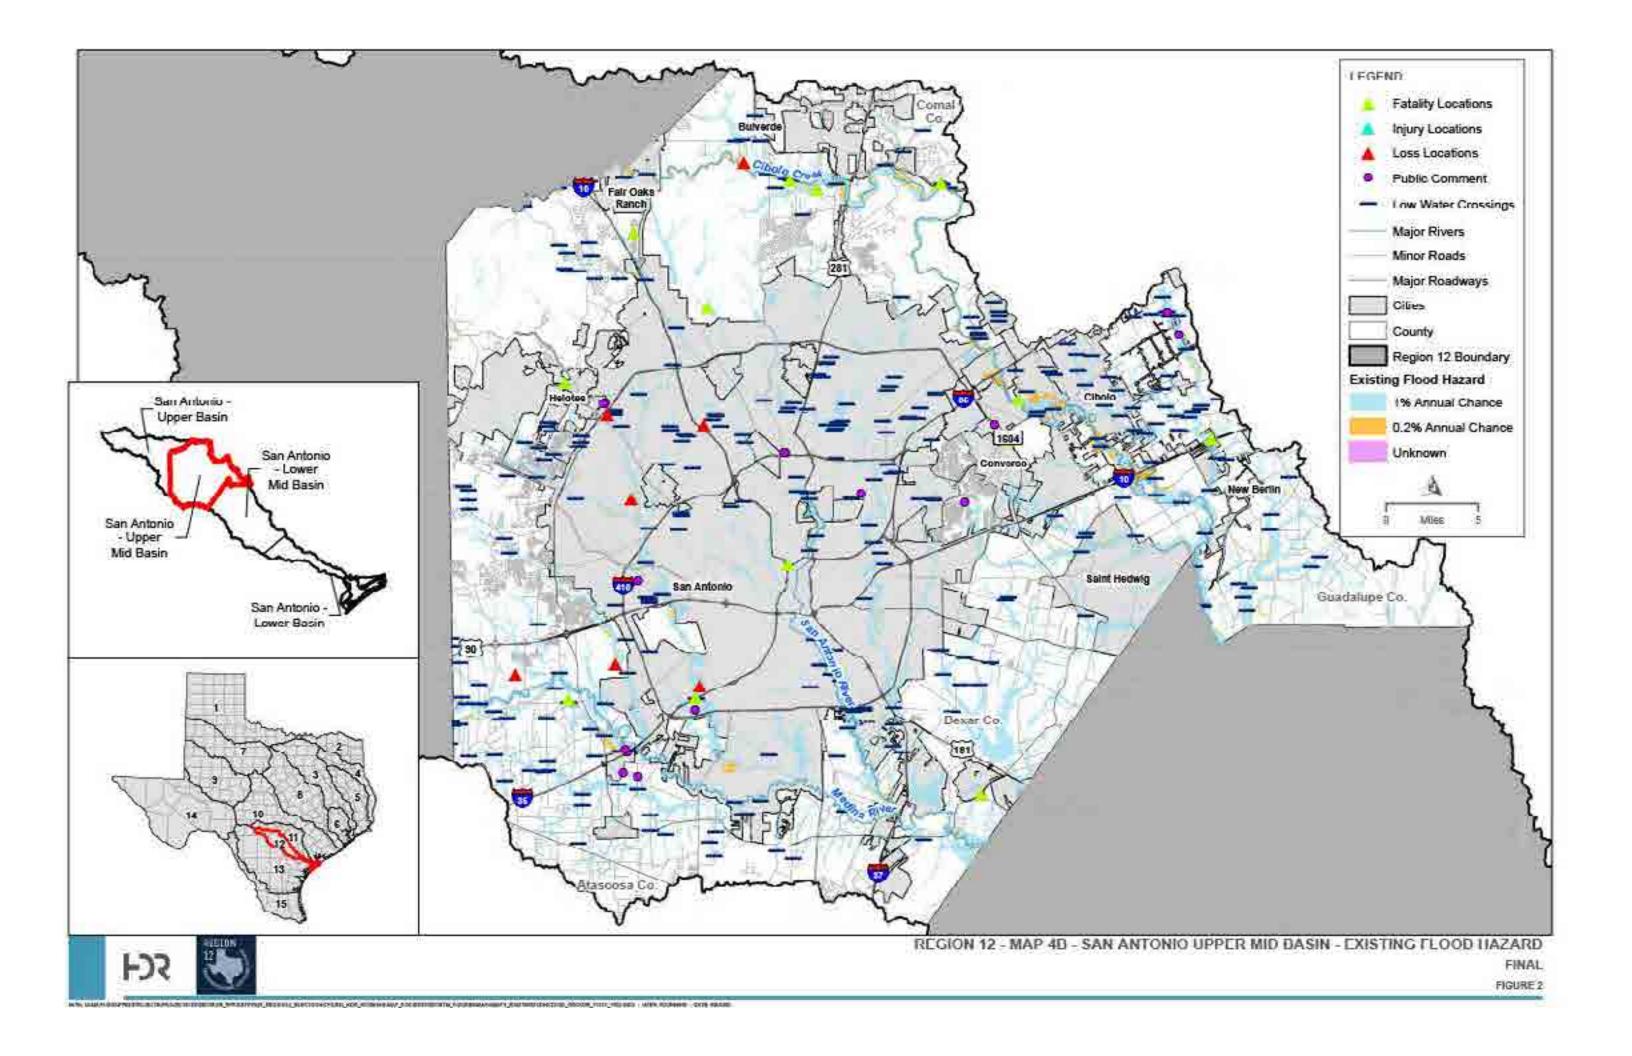

otentially Feasible Flood Management Strategies and Flood Mitigation Projects)

Map 17. Extent of Potential Flood Mitigation Projects (2.4.B Task 4B)

Map 18. Extent of Potential Flood Management Strategies (2.4.B Task 4B)

Map 19. Recommended Flood Management Evaluations (2.5.A Flood Management Evaluations)

Map 20. Recommended Flood Mitigation Projects (2.5.B Flood Mitigation Projects)

Map 21. Recommended Flood Management Strategies (2.5.C Flood Management Strategies)

Map 22. Model Coverage (2.4.C Task 4C – Prepare and Submit Technical Memorandum)



FINAL





FINAL



IOMAP+GISAPP03/PROJECTS/PROJECTS/ITWDB/TWDB\_RFPGIRFP2023\_REGION12\_ELECTRONICFILES\_HDR\_WORKING/MAP\_DOCS/EXHIBITS/TM\_FIGURES/MAP4/MAP4\_EXISTINGFLDHAZARD\_GROUPA\_11317\_FIG1.MXD - USER: PDUNNING - DATE: 8/9/2023











100MAPF.GISAPP03PROJECTS1VPDB1TWDB\_RFPGIRFP2023\_REGION12\_ELECTRONICFLES1\_HDR\_WORKINGIMAP\_DOCS1EXHIBITS1TM\_FIGURESIMAP4.MAP4\_EXISTINGFLDTYPE\_GROUPB\_11X17\_FIG2.MXD - USER: PDUNNING - DATE: 69/2023









FINAL



**F** 



IOMAPI-GISAPP03/PROJECTS/PROJECTS/TWDB/TWDB\_RFPG/RFP2023\_REGION12\_ELECTRONICFILES\_HDR\_WORKING/MAP\_DOCS/EXHIBITS/TM\_FIGURES/MAP8/MAP8\_FUTUREFLDHAZARD\_GROUPA\_11X17\_FIG1.MXD + USER: PDUNNING + DATE: 6/9/2023



AZARD\_GROUPB\_11X17\_FIG2.MXD - USER: PDUNNING - DATE: 6/9/2023

GION12\_ELECTRONICFILES\\_HDR\_WORKING\MAP\_DOCS\E



IOMAPLGISAPP03/PROJECTS/IPROJECTS/IPROJECTS/IPROJECTS/IPROJECTS/IPROJECTS/IPROJECTS/IPROJECTS/IPROJECTS/IPROJECTS/IPROJECTS/IPROJECTS/IPROJECTS/IPROJECTS/IPROJECTS/IPROJECTS/IPROJECTS/IPROJECTS/IPROJECTS/IPROJECTS/IPR