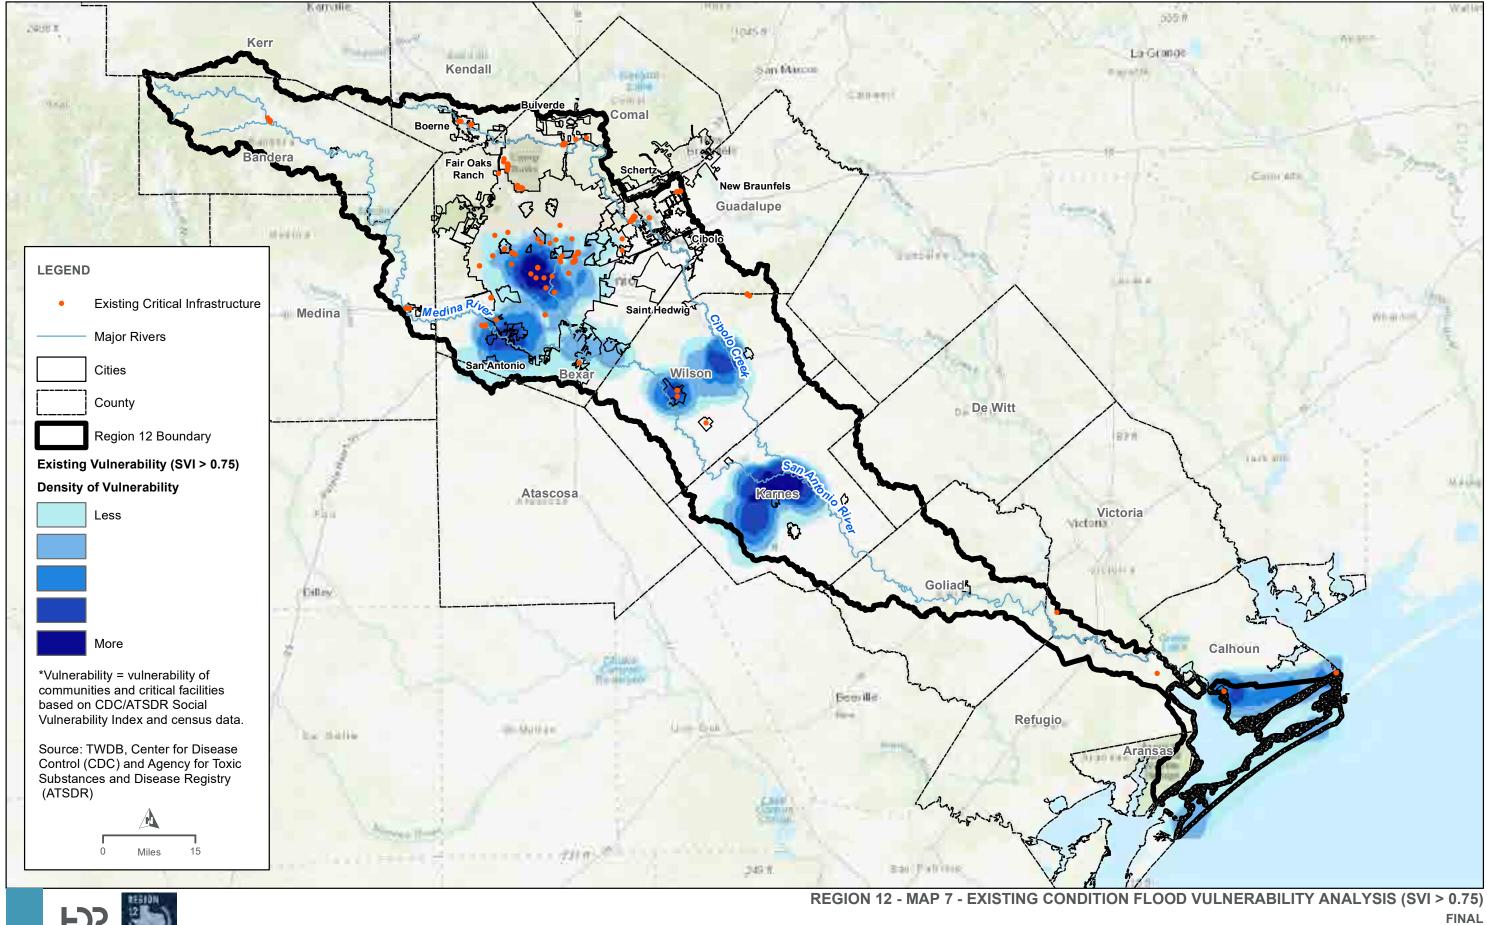

### Appendix A. Tables

Table 1. Existing Infrastructure Summary Table

Table 2. Summary of Proposed or Ongoing Flood Mitigation Projects

Table 3. Existing Condition Flood Risk Summary Table

Table 5. Future Condition Flood Risk Summary Table, By County