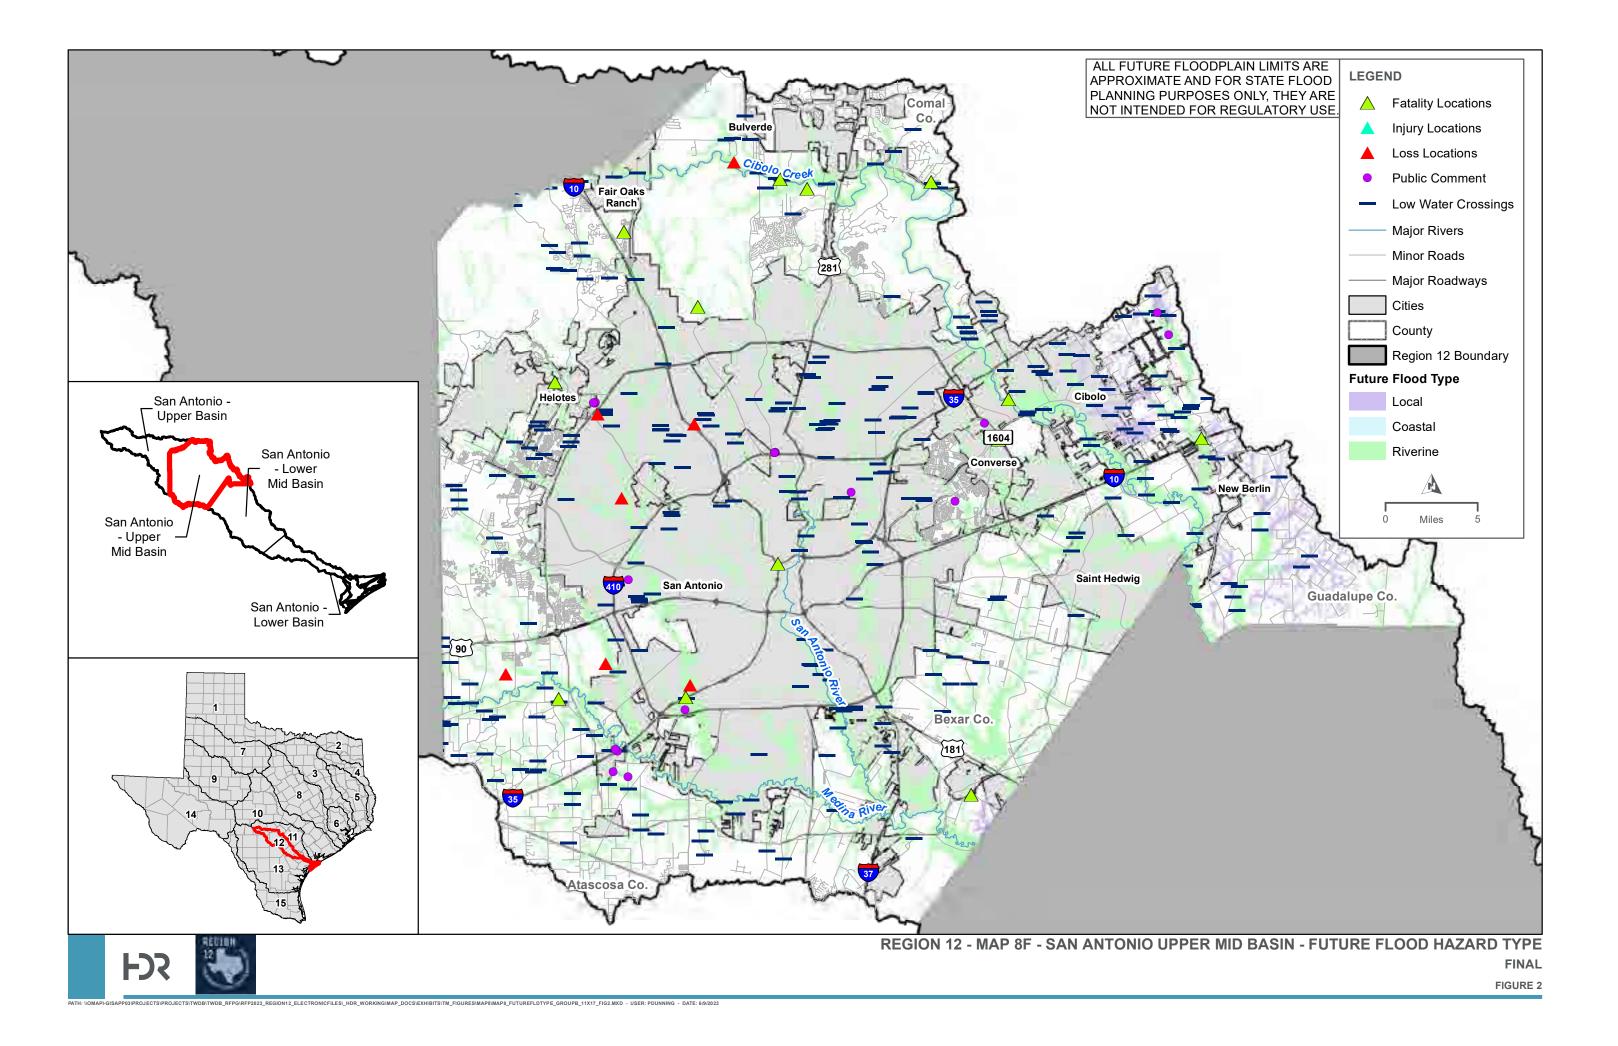

### Appendix A. Tables

Table 1. Existing Infrastructure Summary Table

Table 2. Summary of Proposed or Ongoing Flood Mitigation Projects

Table 3. Existing Condition Flood Risk Summary Table

Table 5. Future Condition Flood Risk Summary Table, By County