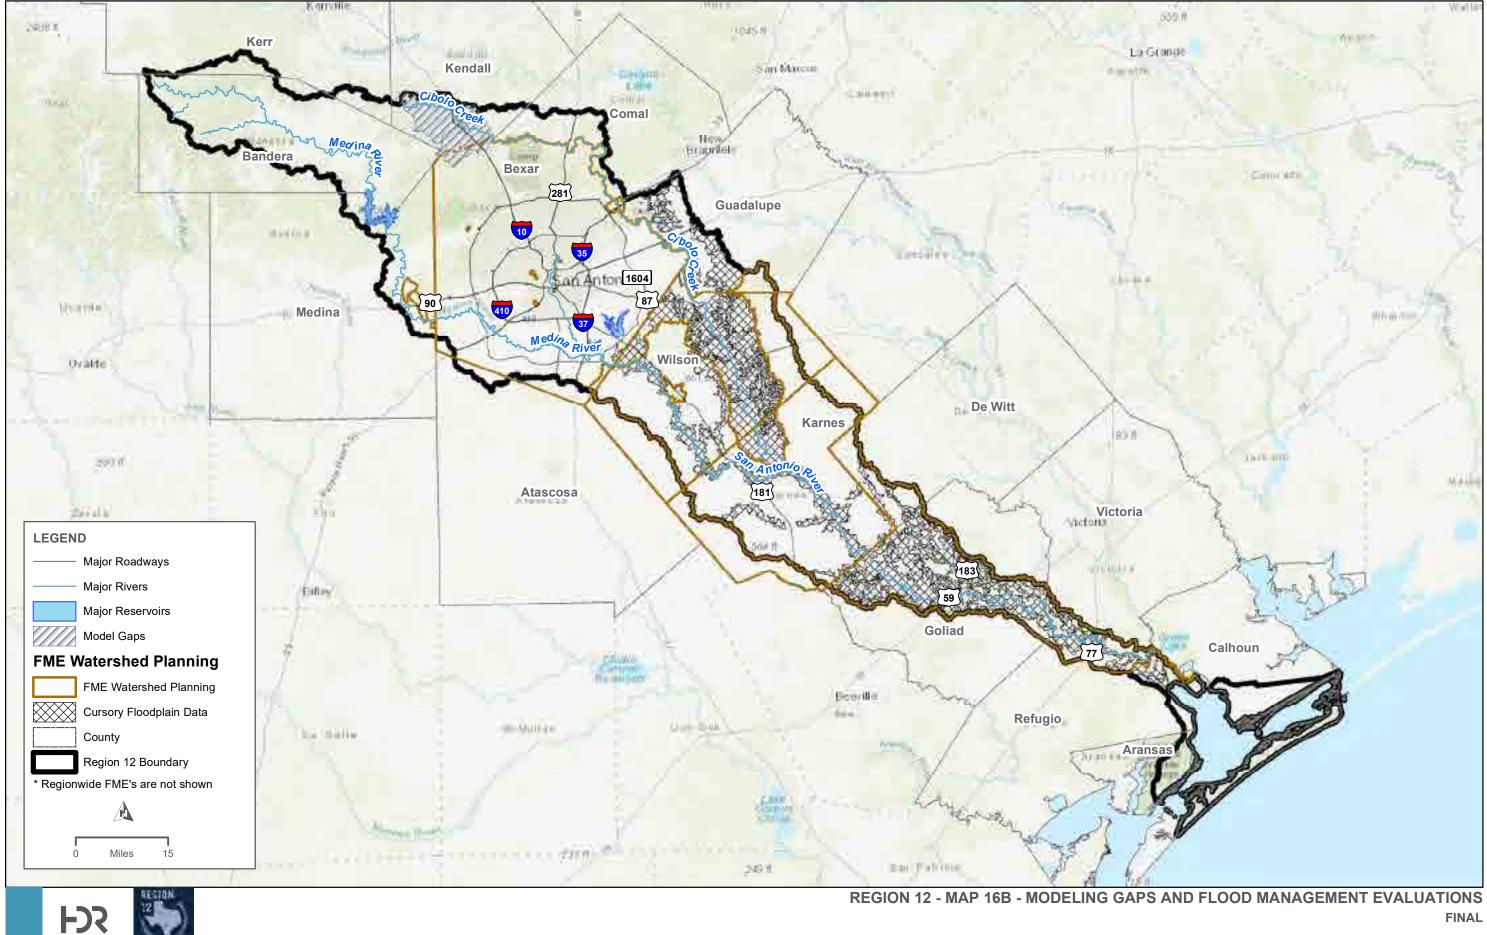

### Appendix A. Tables

Table 1. Existing Infrastructure Summary Table

Table 2. Summary of Proposed or Ongoing Flood Mitigation Projects

Table 3. Existing Condition Flood Risk Summary Table

Table 5. Future Condition Flood Risk Summary Table, By County

 Table 6. Existing Floodplain Management Practices

Table 11. Regional Flood Plan Flood Mitigation and Floodplain ManagementGoals

Table 12. Potential Flood Management Evaluations Identified by RFPG

Table 13. Potentially Feasible Flood Mitigation Projects Identified by RFPG

Table 14. Potentially Feasible Flood Management Strategies Identified by RFPG

Table 15. Flood Management Evaluations Recommended by RFPG

Table 16. Potentially Feasible Flood Mitigation Projects Recommended by RFPG

Table 17. Potentially Feasible Flood Management Strategies Recommended byRFPG

Table 19. FMS, FMP, FME Funding Survey

 Table 20. FMP Project Details Scoring Summary Table

 Table 21. No Negative Impact Determination Table