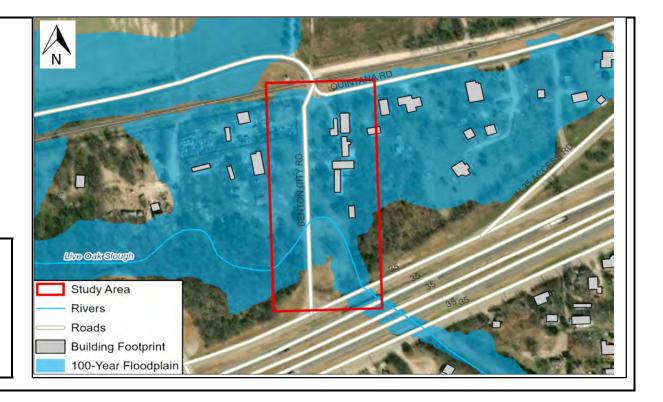

| North Benton City Road Improvements Study |
|--------------------------------|-------------------------------------------|
| FME ID:                        | 121000168                                 |
| Project Sponsor:               | City of Von Ormy                          |
| Project Source:                | 2022 Von Ormy Drainage Needs              |
| Study Type:                    | Project Planning                          |
| Project Cost:<br>(2020 Prices) | \$ 150,000                                |

### **Project Description:**

Study to improve the road and remove it from being flooded during heavy rains. The project cost was developed using FME Planning Cost Estimates found in section 5.2.1.1 of the San Antonio Regional Flood Plan for Project Planning.





| Project Name:                  | Quintana Road Drainage Improvements Study |
|--------------------------------|-------------------------------------------|
| FME ID:                        | 121000169                                 |
| Project Sponsor:               | City of Von Ormy                          |
| Project Source:                | 2022 Von Ormy Drainage Needs              |
| Study Type:                    | Project Planning                          |
| Project Cost:<br>(2020 Prices) | \$ 250,000                                |

### **Project Description:**

Study to improve the drainage around Quintana Road and remove it from being flooded during heavy rains.

The project cost was developed using FME Planning Cost Estimates found in section 5.2.1.1 of the San Antoni