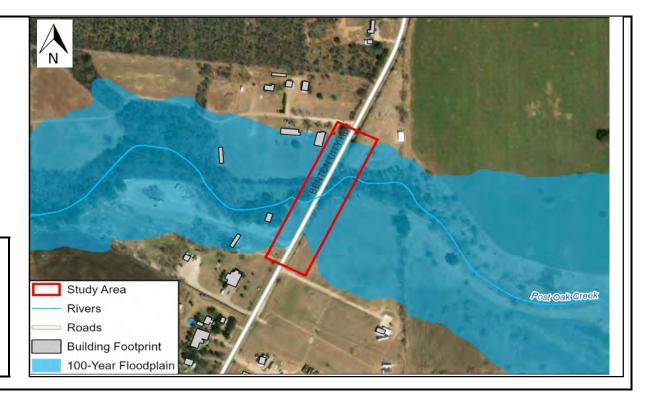

| South Benton City Road Improvements Study |
|--------------------------------|-------------------------------------------|
| FME ID:                        | 121000170                                 |
| Project Sponsor:               | City of Von Ormy                          |
| Project Source:                | 2022 Von Ormy Drainage Needs              |
| Study Type:                    | Project Planning                          |
| Project Cost:<br>(2020 Prices) | \$ 150,000                                |

### **Project Description:**

Study to improve the road and remove it from being flooded during heavy rains. The project cost was developed using FME Planning Cost Estimates found in section 5.2.1.1 of the San Antonio Regional Flood Plan for Project Planning.





| Project Name:                  | South Evans Road Improvements Study |
|--------------------------------|-------------------------------------|
| FME ID:                        | 121000171                           |
| Project Sponsor:               | City of Von Ormy                    |
| Project Source:                | 2022 Von Ormy Drainage Needs        |
| Study Type:                    | Project Planning                    |
| Project Cost:<br>(2020 Prices) | \$ 150,000                          |

### **Project Description:**

Study to improve the road and remove it from being flooded during heavy rains. The project cost was developed using FME Planning Cost Estimates found in section 5.2.1.1 of the San Antonio Regional Flood Plan for Project Planning.





Project Name:Traine