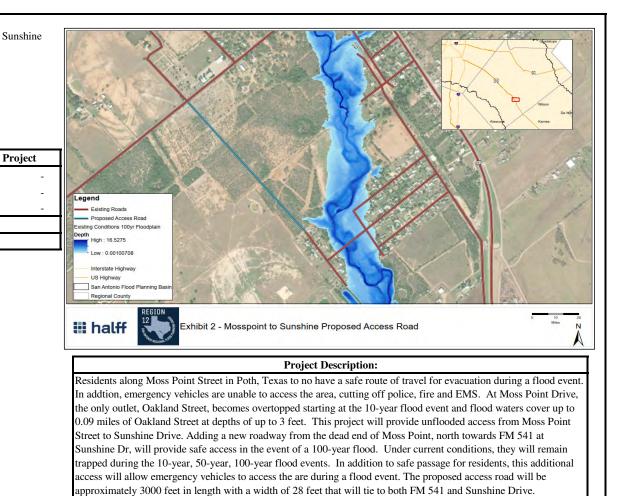

otal Benifits</b> | \$   | 4,864    |    |
| Total Cost**  | \$1,389,000 | BCA                   | 0.02 |          |    |

\* Cost set to September 2020 values

\*\*Rounded up to the nearest thousand

#### Impact Analysis

| Post-Project Total | Storm Event |         |          |  |  |
|--------------------|-------------|---------|----------|--|--|
| Removed            | 10-year     | 50-year | 100-year |  |  |
| Residential        |             |         |          |  |  |
| Commercial         |             |         |          |  |  |
| Critical           | -           | -       | -        |  |  |
| Road (miles)       | 0.09        | 0.11    | 0.14     |  |  |
| Others Note        |             |         |          |  |  |
| SVI Score          |             |         | 0.36     |  |  |





Project Name: DeZavala/Ripple Creek

FMP ID: 123000035

Project Sponsor: City of Shavano Park

Project Source: 2020 Preliminary Engineering Report

Cost Information Category

Design Real Estate Environmental Construction

| Cost*        | <b>Event Damages</b>  | Baseline      |    | Project    |
|--------------|-----------------------|---------------|----|------------|
| \$280,861.58 | 25-year storm         | \$<br>420,818 | \$ | 297,492.00 |
| \$0.00       | 100-year storm        | \$<br>140,032 | \$ | 126,140.00 |
| \$10,000.00  |                       |               |    |            |
| ,496,394.73  | <b>Total Benefits</b> | \$<br>31,577  |    |            |
| ,788,000.00  | BCA                   | 0             | .0 |            |

\*Costs Adjusted using CCI

\*\*Rounded up to th