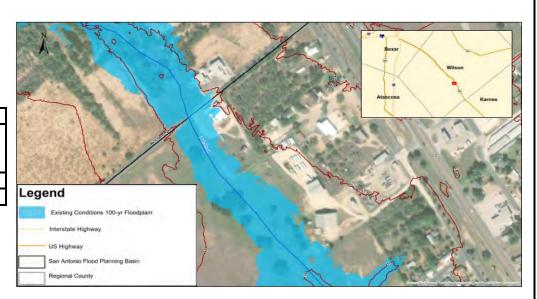

| 10-year     | 25-year | 100-year |  |  |
| Residential           | -           | -       | -        |  |  |
| Commercial            | -           | -       | -        |  |  |
| Flooded Roads (miles) | 0.0275      | 0.044   | 0.0465   |  |  |
| Critical              | -           | -       | -        |  |  |
| Others Note           | N/A         | N/A     | N/A      |  |  |
| SVI Score             |             |         | 0.36     |  |  |

\$1,825,973

\$2,204,000

### LWC Level of Service Existing vs. Proposed

| Condition | Level of Service | 100-Yr Depth Over<br>Road (ft) |
|-----------|------------------|--------------------------------|
| Existing  | < 10-Yr          | 2 ft                           |
| Proposed  | 100-Yr           | 0                              |



#### **Project Description:**

The existing crossing at Menchaca (County Road 220) consists of one 3 ft by 5 ft box culvert. This box culvert is unable to pass the 10 year flood event without significant overtopping. Results of the hydraulic analysis indicate that flooding for up to the 100-year flood event could be alleviated by the addition of a 250 ft long bridge. Improving this crossing would provide emergency access to the areas of Poth west of Poth Creek and allow the school district to utilize their property more effectively. Citizens would also have a safe route to the existing schools and town center.



Project Name: Damage Center 2- Project 2 Road connection from Mosspoint to Sunshine

**Benefit Cost Analysis (BCA)** 

FMP ID: 121000051

**Project Sponsor:** City of Poth

**Pr