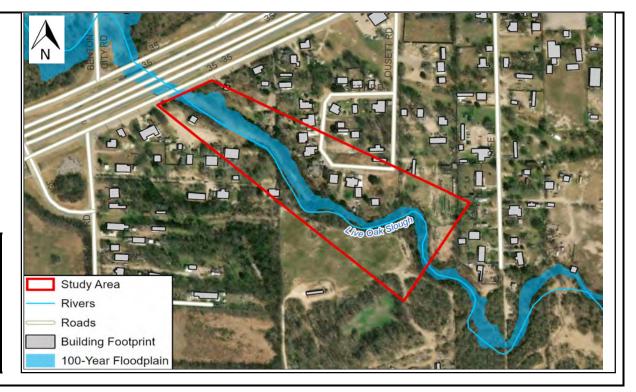

------|------------------------------------------|
| FME ID:                        | 121000167                                |
| Project Sponsor:               | City of Von Ormy                         |
| Project Source:                | 2022 Von Ormy Drainage Needs             |
| Study Type:                    | Project Planning                         |
| Project Cost:<br>(2020 Prices) | \$ 250,000                               |

### **Project Description:**

The residents living along this slough are experiencing run-off water damage to their land causing the Live Oak Slough Creek to widened, and leaving them with less land usage. The project cost was developed using FME Planning Cost Estimates found in section 5.2.1.1 of the San Antonio Regional Flood Plan for Project Planning.





| Project Name:                  | North Benton City Road Improvements Study |
|--------------------------------|-------------------------------------------|
| FME ID:                        | 121000168                                 |
| Project Sponsor:               | City of Von Ormy                          |
| Project Source:                | 2022 Von Ormy Drainage Needs              |
| Study Type:                    | Project Planning                          |
| Project Cost:<br>(2020 Prices) | \$ 150,000                                |

### **Project Description:**

Study to improve the road and remove it from being flooded during heavy rains. The project cost was developed using FME Planning Cost Estimates found in section 5.2.1.1 of the San Antonio Regional Flood Plan for