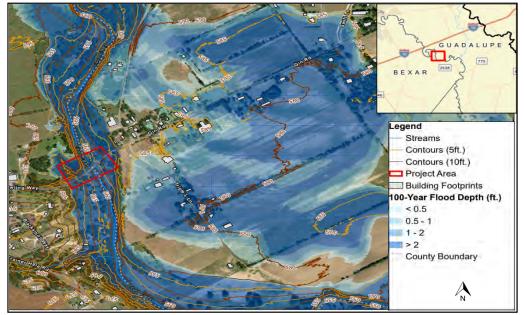

### Appendix A. Tables

Table 1. Existing Infrastructure Summary Table

Table 2. Summary of Proposed or Ongoing Flood Mitigation Projects

Table 3. Existing Condition Flood Risk Summary Table

Table 5. Future Condition Flood Risk Summary Table, By County