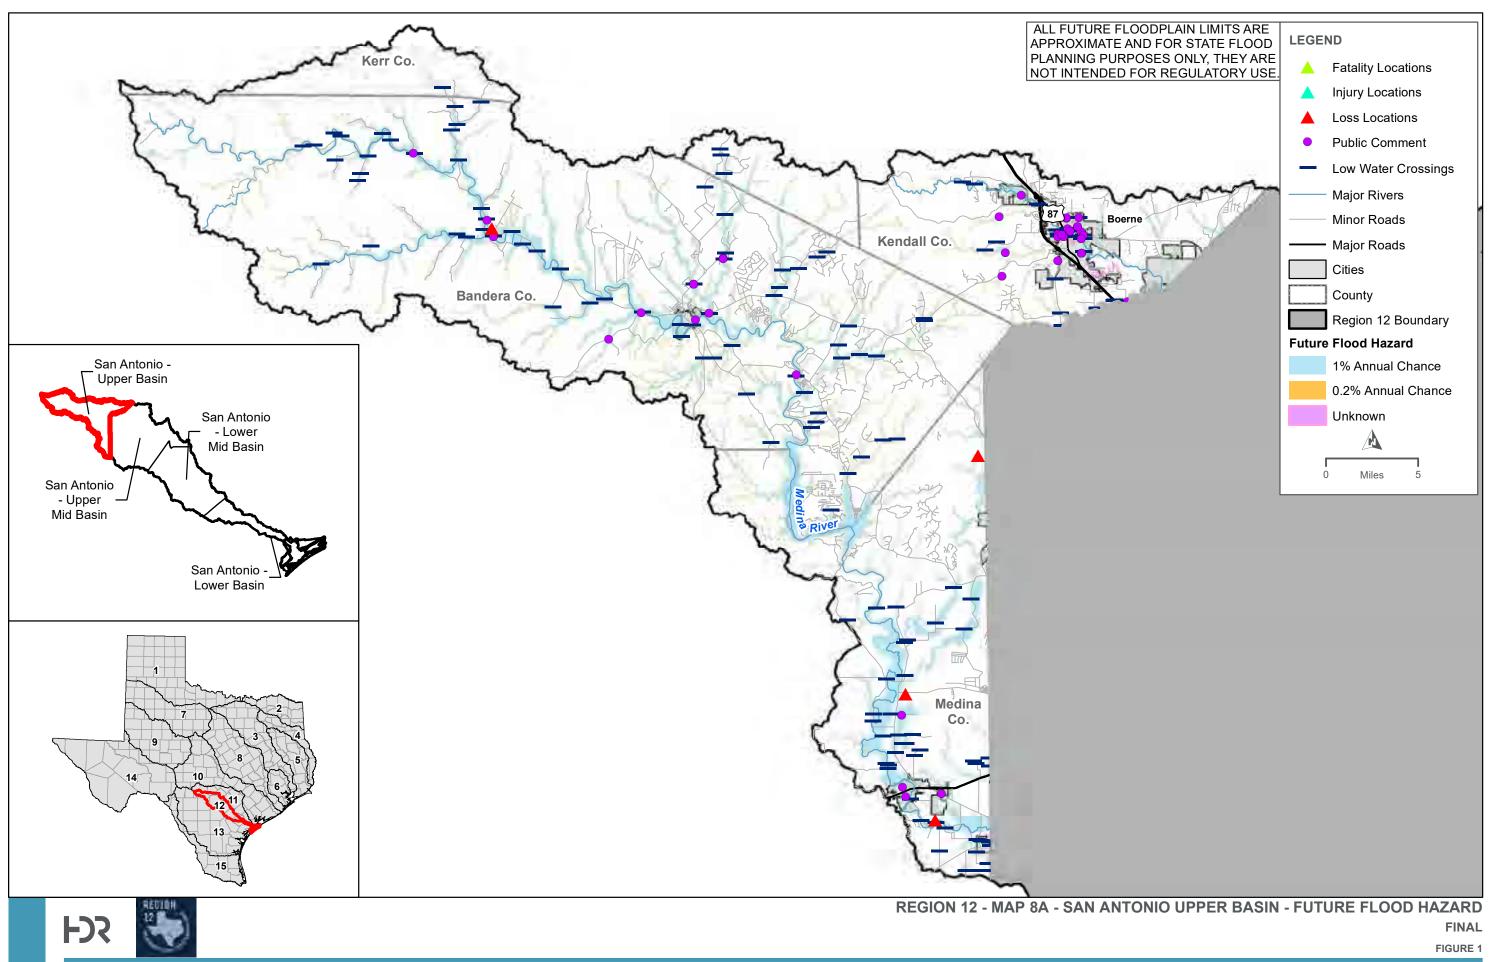

### Appendix A. Tables

Table 1. Existing Infrastructure Summary Table

Table 2. Summary of Proposed or Ongoing Flood Mitigation Projects

Table 3. Existing Condition Flood Risk Summary Table

Table 5. Future Condition Flood Risk Summary Table, By County