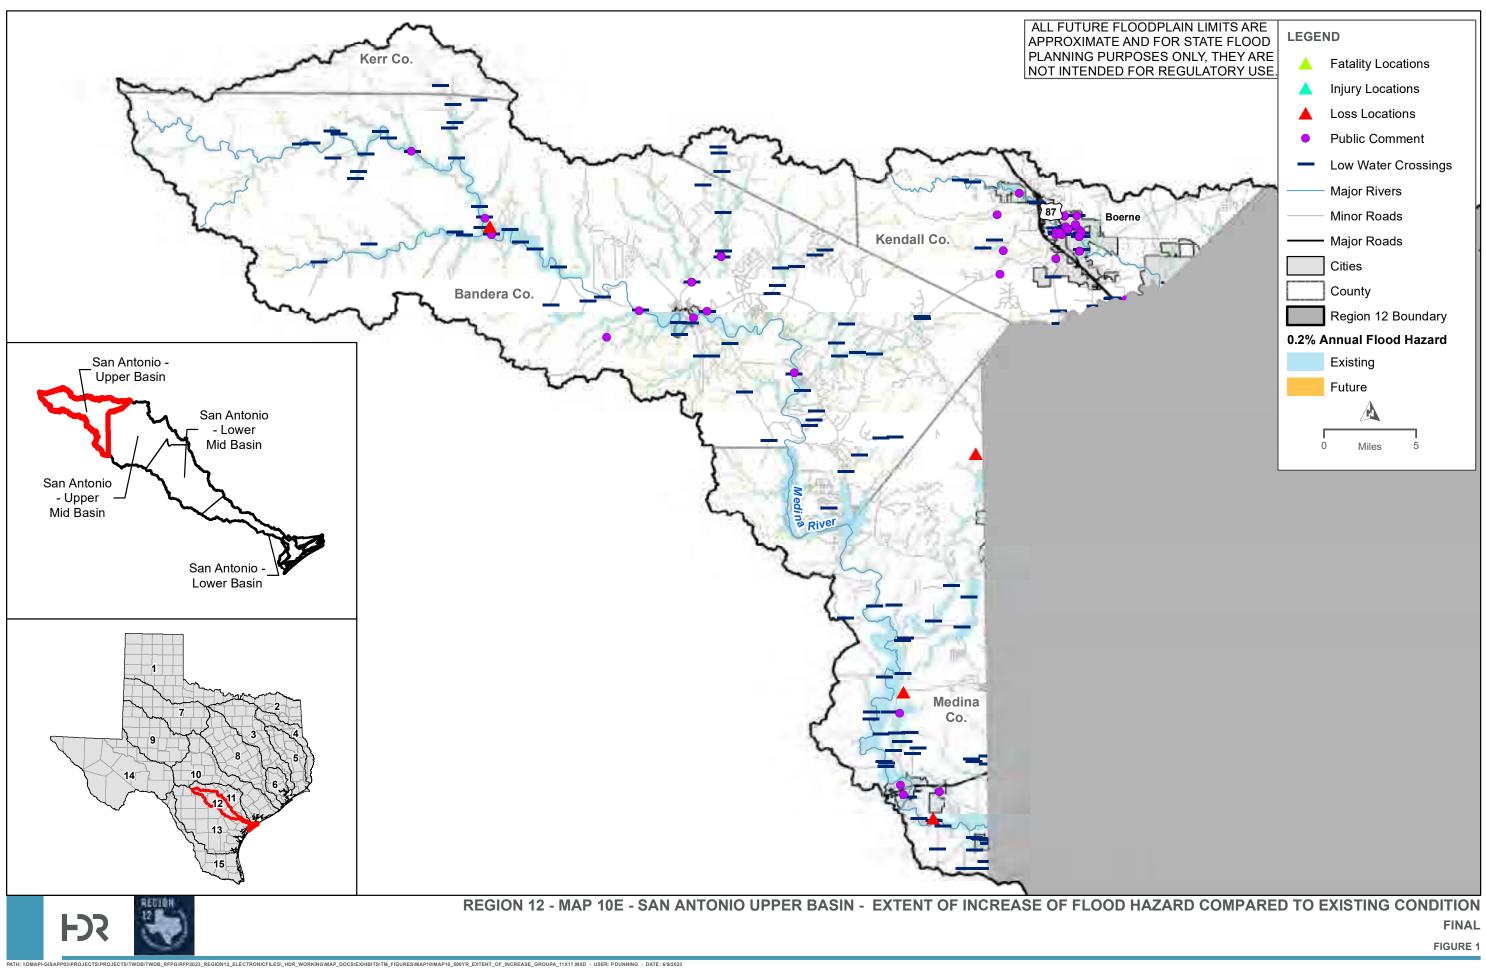

ROJECTS/IPROJECTS/IPROJECTS/IPROJECTS/IPROJECTS/IPROJECTS/IPROJECTS/IPROJECTS/IPROJECTS/IPROJECTS/IPROJECTS/IPROJECTS/IPROJE

DHAZARD\_GROUPC\_11X17\_FIG3.MXD - USER: PDUNNING - DATE: 6/9/2023



IOMAP-GISAPP03/PROJECTS/IPU0ECTS/IPU0B/IPU0B\_RFPG/RFP2023\_REGION12\_ELECTRONCF/LES\_HDR\_WORKING/MAP\_DOCS/EXHIBITS/ITM\_FIGURES/MAP8/MAP8\_FUTUREFLDHAZARD\_GROUPD\_11X17\_FIG4.MXD - USER: PDUNNING - DATE: 6//2023









IG\MAP\_DOCS\EXHIBITS\TM\_FIGURES\MAP8\MAP8\_FUTUREFLDTYPE\_GROUPD\_11X17\_FIG4.MXD - USER: PDUNNING - DATE: 6/9/2023 ON12\_ELECT CFILES\\_HDR\_WC











-GISAPP03/PROJECTS/IPV0JECTS/IPV0B/TWDB\_RFPG/RFP2023\_REGION12\_ELECTRONICFILES\_HDR\_WORKING/MAP\_DOCS/EXHIBITS/ITM\_FIGURES/MAP10/MAP10\_100YR\_EXTENT\_OF\_INCREASE\_GROUPD\_11X17.MXD + USER: PDUNNING + DATE: 6/9/202









-GISAPP03/PROJECTS/IPV0JECTS/IPV0B/TWDB\_RFPG/RFP2023\_REGION12\_ELECTRONICFILES\_HDR\_WORKING/MAP\_DOCS/EXHIBITS/ITM\_FIGURES/MAP10/MAP10\_500YR\_EXTENT\_OF\_INCREASE\_GROUPD\_11X17.MXD + USER: PDUNNING + DATE: 6/9/202



FINAL





FINAL





IAP\_DOCS\EXHIBITS\TM\_FIGURES\MAP14\_FLD\_RISK\_GAPS\_\*

**FINAL** 



FINAL



| 16 | ŝ | Ę, | 10 |  |
|----|---|----|----|--|
|    |   |    |    |  |



FINAL











FINAL







# Appendix C. Public Outreach Meeting Reports

San Antonio RFPG Public Meeting – Bandera County San Antonio RFPG Public Meeting – St. Hedwig San Antonio RFPG Public Meeting – Virtual San Antonio RFPG Public Meeting – San Antonio San Antonio RFPG Public Meeting – Schertz San Antonio RFPG Public Meeting – Floresville 2023 San Antonio Regional Flood Plan Flood