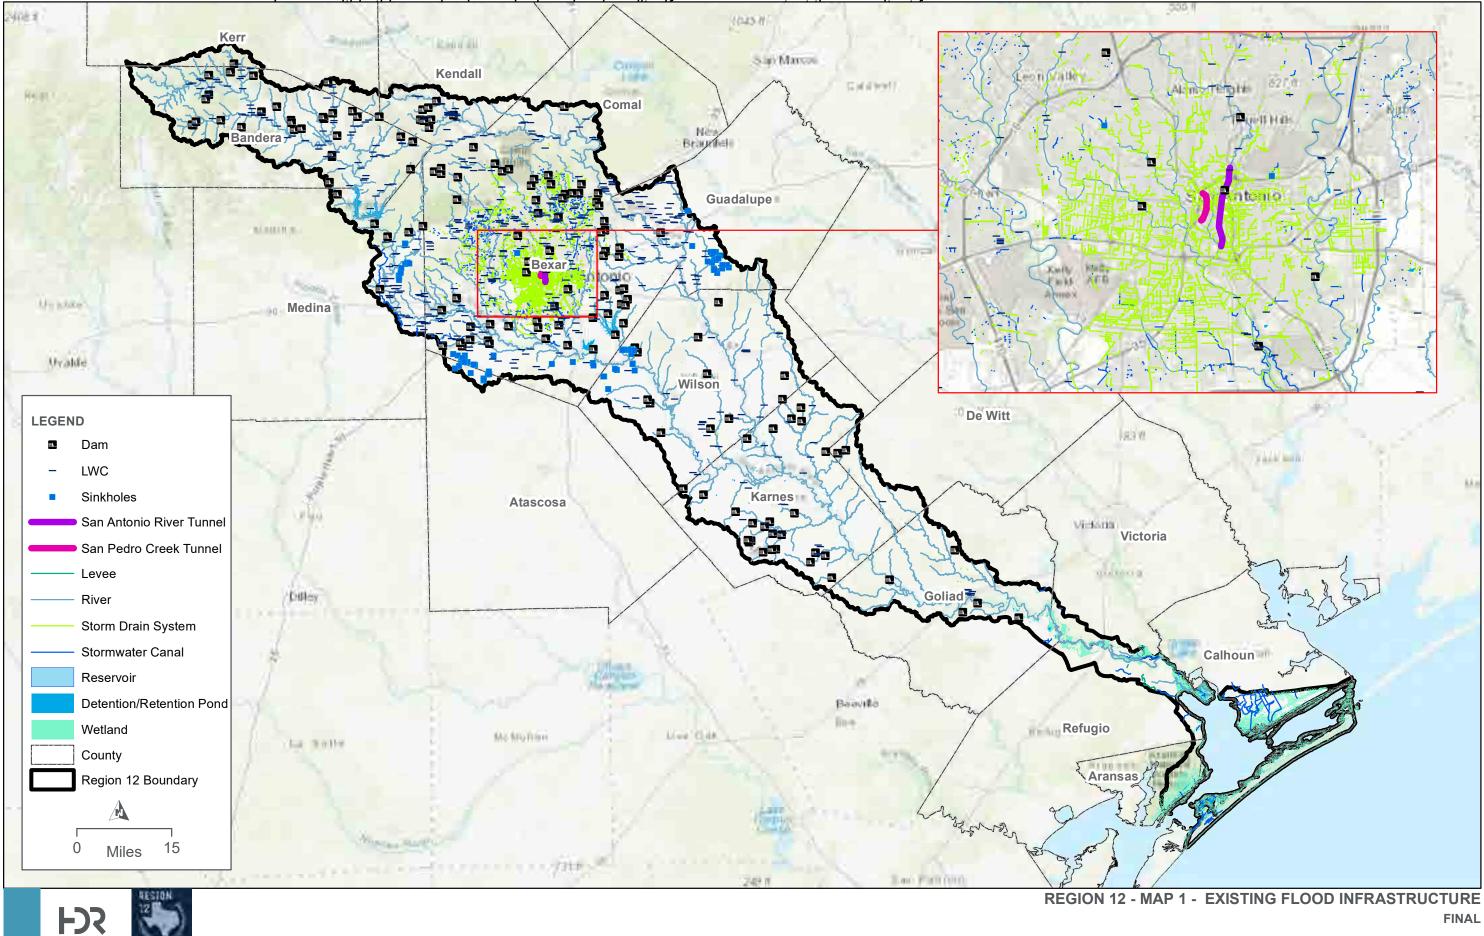

#### **TABLE 1. Existing Infrastructure**

#### PLEASE SEE DIGITAL SUBMITTAL FOR COMPLETE LIST

| Table 2 | Summary of | Proposed ( | or Ongoing | Flood M | itigation | Projecte |
|---------|------------|------------|------------|---------|-----------|----------|