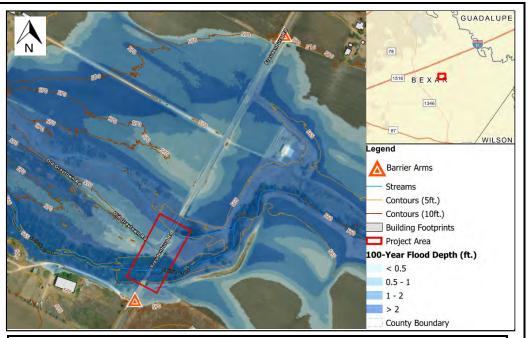

Storm Event |         |          |  |
|-----------------------|-------------|---------|----------|--|
| Removed               | 10-year     | 25-year | 100-year |  |
| Residential           | -           | -       | -        |  |
| Commercial            | -           | -       | -        |  |
| Flooded Roads (miles) | 0.4         | 0.4     | 0.4      |  |
| Critical              | -           | -       | -        |  |
| Others Note           | N/A         | N/A     | N/A      |  |
| SVI Score             |             |         | 0.2803   |  |

#### LWC Level of Service Existing Vs. Proposed

| Condition | Level of Service | 100-Yr Depth Over<br>Road (ft) |
|-----------|------------------|--------------------------------|
| Existing  | < 25-Yr          | 1-3 ft                         |



#### **Project Description:**

This project will reduce potential danger at the LWC by discouraging vehicles from crossing the road during a flood event. The proposed improvements consist of adding flashing lights and an automatic barrier arm on each side of the LWC that will be lowered when the road is overtopped. Other alternatives were considered, such as upgrading the LWC to two 250ft span bridges and six 6ft x 5ft concrete boxes. These alternatives were deemed infeasible due to high construction costs and few estimated benefits associated with raising this non-critical road out of the floodplain.



| Project Name: | Gass Road at Culebra Creek Tributary D Bridge |
|---------------|-----------------------------------------------|
|---------------|-------------------------------------