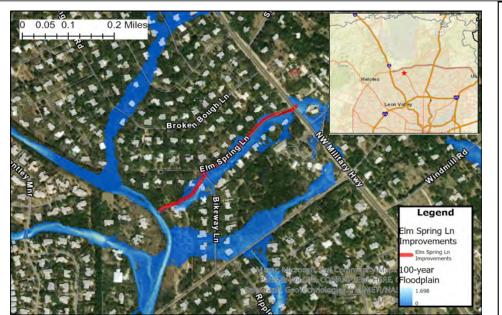

ruction     | \$ | 1,679,059.39 | <b>Total Benefits</b> | \$   | 219,677   |    |         |
| Total Cost**     | \$ | 2,030,000.00 | BCA                   |      | 0.        | 1  |         |

\*Costs Adjusted using CCI

\*\*Rounded up to the nearest thousand

#### Impact Analysis

| Post-Project Total | 5       |          |  |
|--------------------|---------|----------|--|
| Removed            | 25-year | 100-year |  |
| Residential        | 2.00    | 4.00     |  |
| Commercial         |         |          |  |
| Critical           |         |          |  |
| Road (miles)       | 0.06    | 0.09     |  |
| Others Note        |         |          |  |
| SVI Score          |         | 0.01     |  |
|                    |         |          |  |
|                    |         |          |  |



#### **Project Description:**

Currently, almost all of Elm Spring Ln experiences significant flooding in any rainfall event eliminating access to to all but one home along Elm Spring Ln. The flooding occurs at the intersection of Elm Spring and and NW Military Hwy and extends beyond the Bikeway Ln and Elm Spring Ln intersection.

An underground storm drain system has been proposed to alleviate roadway flooding by intercepting water near NW Military with a 4-way inlet, conveying it through the underground system and discharging into an earthen channel that flows downstream into Olmos Creek.

The project is anticipated to remove at least two of the ten homes from the limits of the 25-year floodplain and four from the 100-year floodplain.



| Project Name: | Felix Road at Dry Hollow Creek