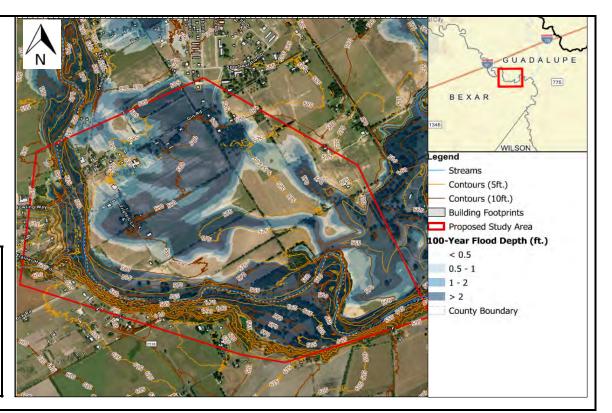

### Appendix A. Tables

Table 1. Existing Infrastructure Summary Table

Table 2. Summary of Proposed or Ongoing Flood Mitigation Projects

Table 3. Existing Condition Flood Risk Summary Table

Table 5. Future Condition Flood Risk Summary Table, By County