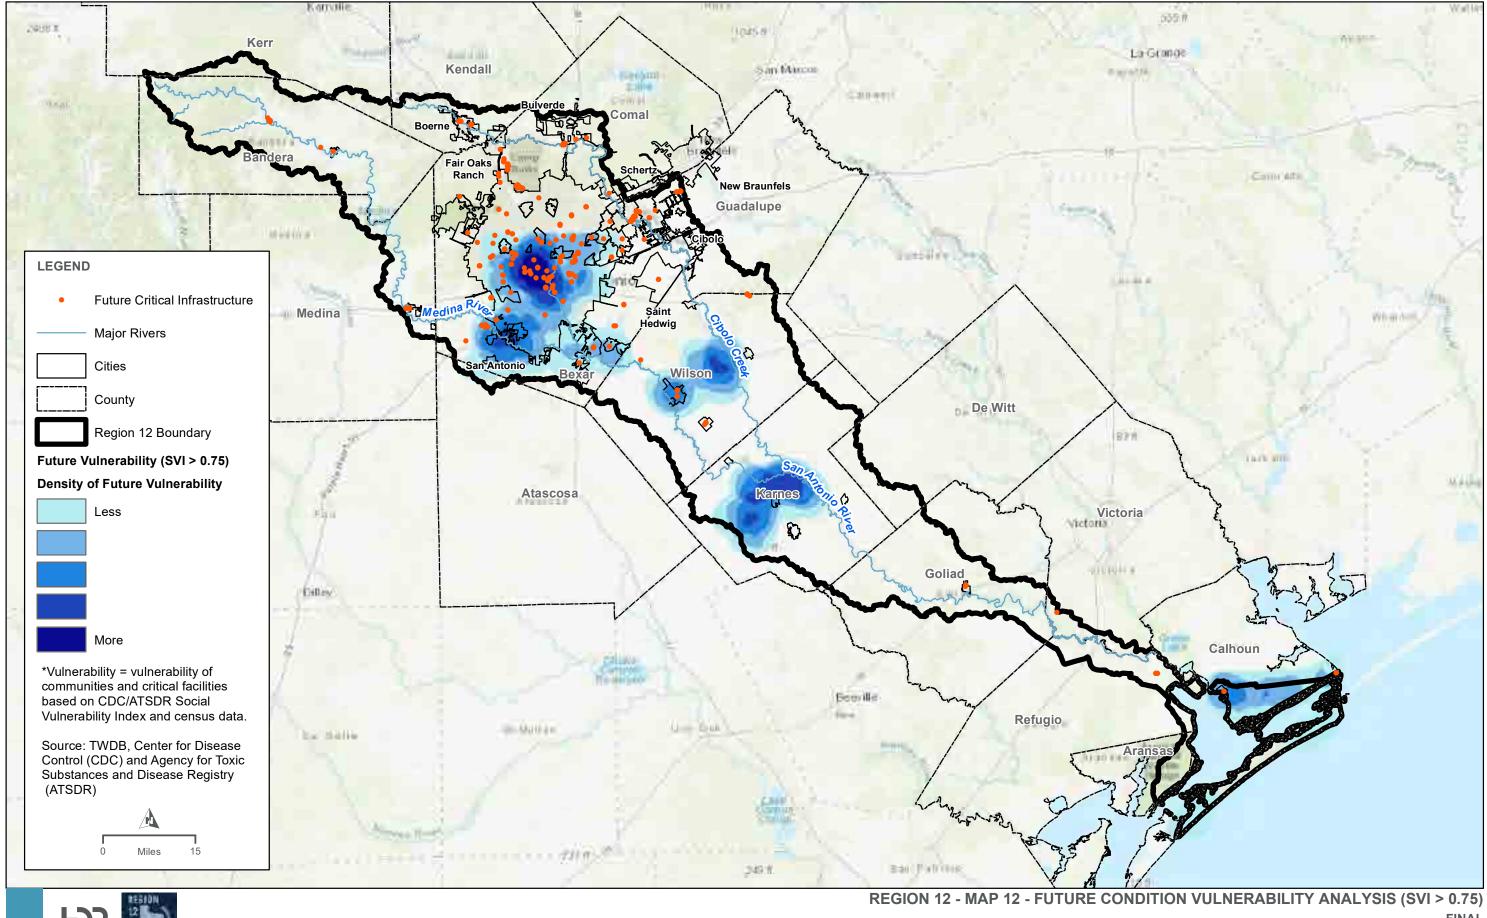

0B\_RFPG/RFP2023\_REGION12\_ELECTRONCF/LES\_HDR\_WORKING/MAP\_DOCS/EXHIBITS/ITM\_FIGURES/MAP8/MAP8\_FUTUREFLDHAZARD\_GROUPD\_11X17\_FIG4.MXD - USER: PDUNNING - DATE: 6//2023









IG\MAP\_DOCS\EXHIBITS\TM\_FIGURES\MAP8\MAP8\_FUTUREFLDTYPE\_GROUPD\_11X17\_FIG4.MXD - USER: PDUNNING - DATE: 6/9/2023 ON12\_ELECT CFILES\\_HDR\_WC











-GISAPP03/PROJECTS/IPV0JECTS/IPV0B/TWDB\_RFPG/RFP2023\_REGION12\_ELECTRONICFILES\_HDR\_WORKING/MAP\_DOCS/EXHIBITS/ITM\_FIGURES/MAP10/MAP10\_100YR\_EXTENT\_OF\_INCREASE\_GROUPD\_11X17.MXD + USER: PDUNNING + DATE: 6/9/202









-GISAPP03/PROJECTS/IPV0JECTS/IPV0B/TWDB\_RFPG/RFP2023\_REGION12\_ELECTRONICFILES\_HDR\_WORKING/MAP\_DOCS/EXHIBITS/ITM\_FIGURES/MAP10/MAP10\_500YR\_EXTENT\_OF\_INCREASE\_GROUPD\_11X17.MXD + USER: PDUNNING + DATE: 6/9/202



FINAL





FINAL





IAP\_DOCS\EXHIBITS\TM\_FIGURES\MAP14\_FLD\_RISK\_GAPS\_\*

**FINAL** 



FINAL



| 16 | ŝ | Ę, | 10 |  |
|----|---|----|----|--|
|    |   |    |    |  |



FINAL











FINAL







# Appendix C. Public Outreach Meeting Reports

San Antonio RFPG Public Meeting – Bandera County San Antonio RFPG Public Meeting – St. Hedwig San Antonio RFPG Public Meeting – Virtual San Antonio RFPG Public Meeting – San Antonio San Antonio RFPG Public Meeting – Schertz San Antonio RFPG Public Meeting – Floresville 2023 San Antonio Regional Flood Plan Flood Planning Region 12

This page is intentionally left blank.



# San Antonio Regional Flood Planning Group Public Meeting Documentation

## **Planning Region**

Region 12 consisting of parts of Aransas, Atascosa, Bandera, Bexar, Caldwell,