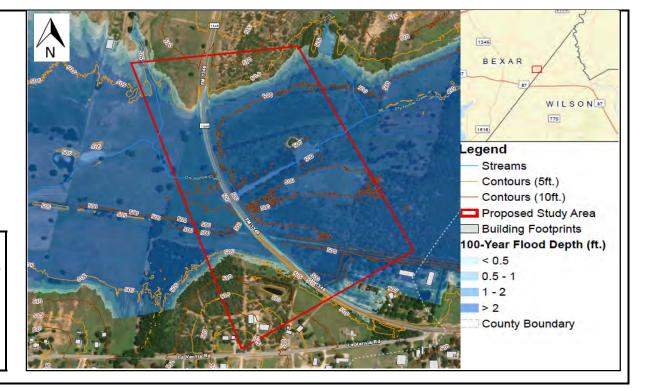

### Appendix A. Tables

Table 1. Existing Infrastructure Summary Table

Table 2. Summary of Proposed or Ongoing Flood Mitigation Projects

Table 3. Existing Condition Flood Risk Summary Table

Table 5. Future Condition Flood Risk Summary Table, By County