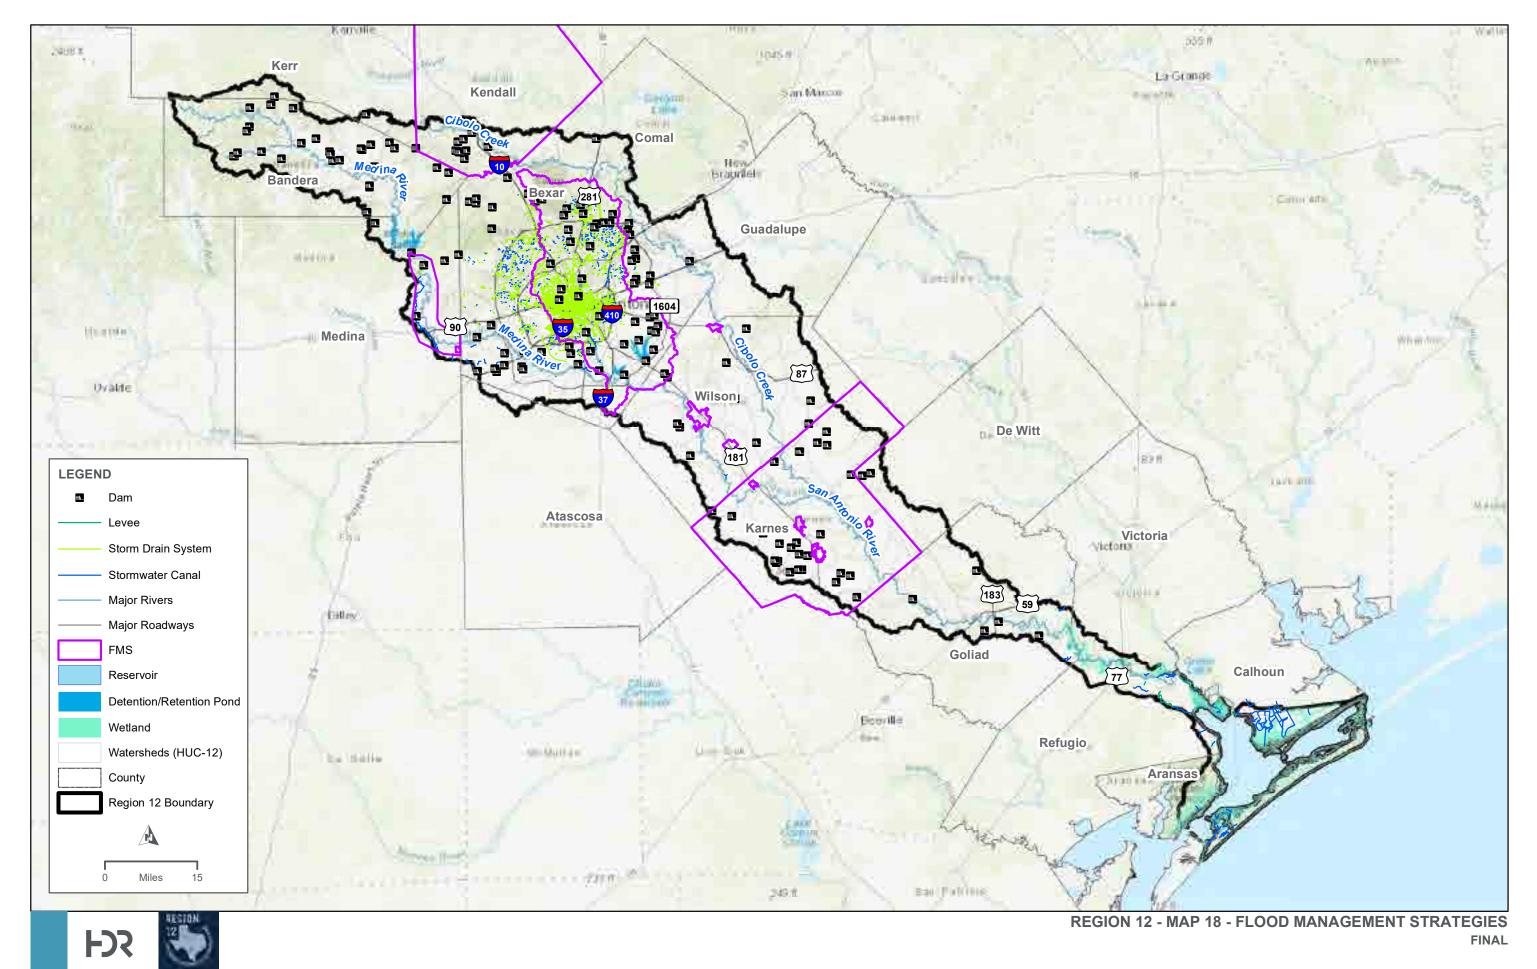

IG\MAP\_DOCS\EXHIBITS\TM\_FIGURES\MAP8\MAP8\_FUTUREFLDTYPE\_GROUPD\_11X17\_FIG4.MXD - USER: PDUNNING - DATE: 6/9/2023 ON12\_ELECT CFILES\\_HDR\_WC











-GISAPP03/PROJECTS/IPV0JECTS/IPV0B/TWDB\_RFPG/RFP2023\_REGION12\_ELECTRONICFILES\_HDR\_WORKING/MAP\_DOCS/EXHIBITS/ITM\_FIGURES/MAP10/MAP10\_100YR\_EXTENT\_OF\_INCREASE\_GROUPD\_11X17.MXD + USER: PDUNNING + DATE: 6/9/202









-GISAPP03/PROJECTS/IPV0JECTS/IPV0B/TWDB\_RFPG/RFP2023\_REGION12\_ELECTRONICFILES\_HDR\_WORKING/MAP\_DOCS/EXHIBITS/ITM\_FIGURES/MAP10/MAP10\_500YR\_EXTENT\_OF\_INCREASE\_GROUPD\_11X17.MXD + USER: PDUNNING + DATE: 6/9/202



FINAL





FINAL





IAP\_DOCS\EXHIBITS\TM\_FIGURES\MAP14\_FLD\_RISK\_GAPS\_\*

**FINAL** 



FINAL



| 16 | ŝ | Ę, | 10 |  |
|----|---|----|----|--|
|    |   |    |    |  |



FINAL











FINAL







# Appendix C. Public Outreach Meeting Reports

San Antonio RFPG Public Meeting – Bandera County San Antonio RFPG Public Meeting – St. Hedwig San Antonio RFPG Public Meeting – Virtual San Antonio RFPG Public Meeting – San Antonio San Antonio RFPG Public Meeting – Schertz San Antonio RFPG Public Meeting – Floresville 2023 San Antonio Regional Flood Plan Flood Planning Region 12

This page is intentionally left blank.



# San Antonio Regional Flood Planning Group Public Meeting Documentation

## **Planning Region**

Region 12 consisting of parts of Aransas, Atascosa, Bandera, Bexar, Caldwell, ! Calhoun, Comal, DeWitt, Goliad, Guadalupe, Karnes, Kendall, Kerr, Medina, ! Refugio, Victoria, and Wilson counties. !

## Meeting Location, Time, and Date

Thursday, December 9, 202