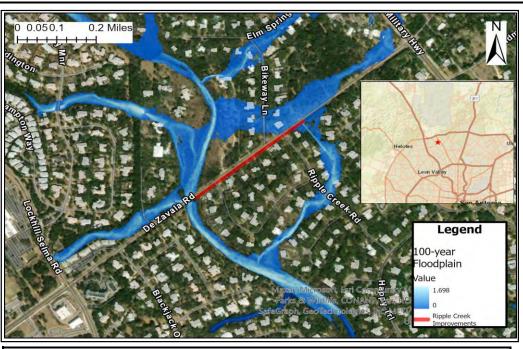

|    |            |
| ,496,394.73  | <b>Total Benefits</b> | \$<br>31,577  |    |            |
| ,788,000.00  | BCA                   | 0             | .0 |            |

\*Costs Adjusted using CCI

\*\*Rounded up to the nearest thousand

#### Impact Analysis

Total Cost\*\*

| Post-Project Total | Storm Event |          |  |  |  |
|--------------------|-------------|----------|--|--|--|
| Removed            | 25-year     | 100-year |  |  |  |
| Residential        | 4.00        | 1.00     |  |  |  |
| Commercial         |             |          |  |  |  |
| Critical           |             |          |  |  |  |
| Road (miles)       | 0.10        | 0.11     |  |  |  |
| Others Note        |             |          |  |  |  |
| SVI Score          |             | 0.01     |  |  |  |



#### **Project Description:**

Currently a significant amount of runoff collects in a low spot along De Zavala Rd, northeast of Ripple Creek Rd. This pooled up storm water is then conveyed through a natural low which traverses behind almost two dozen homes towards Olmos Creek subjecting at least nine homes to varying degrees of flooding. The natural channel also crosses Ripple Creek Rd, rendering the roadway unnavigable by nearby residents during any storm event and relegating residents to alternative access points.

This project proposes an underground storm drain system that intercepts much of the runoff from the low at De Zavala Rd through a 4-way inlet and conveys it southwest towards an existing culvert crossing on De Zavala Rd where it then discharges into Olmos Creek.

This design