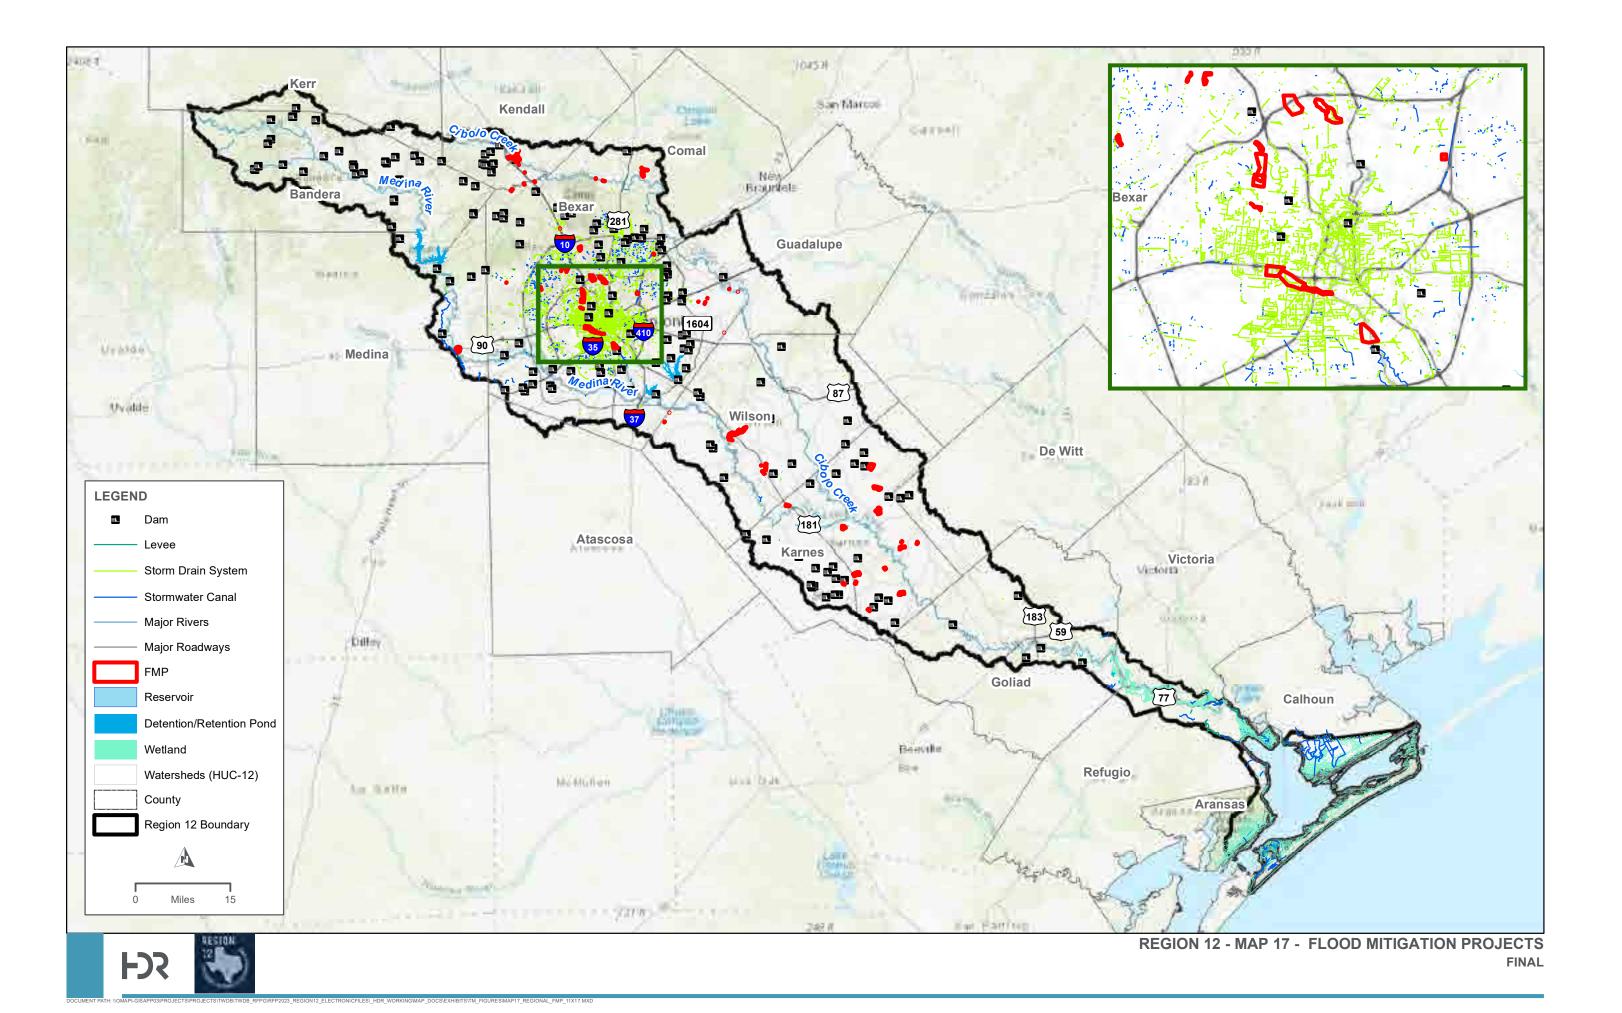

### Appendix A. Tables

Table 1. Existing Infrastructure Summary Table

Table 2. Summary of Proposed or Ongoing Flood Mitigation Projects

Table 3. Existing Condition Flood Risk Summary Table

Table 5. Future Condition Flood Risk Summary Table, By County

 Table 6. Existing Floodplain Management Practices

Table 11. Regional Flood Plan Flood Mitigation and Floodplain ManagementGoals

Table 12. Potential Flood Management Evaluations Identified by RFPG

Table 13. Potentially Feasible Flood Mitigation Projects Identified by RFPG

Table 14. Potentially Feasible Flood Management Strategies Identified by RFPG

Table 15. Flood Management Evaluations Recommended by RFPG

Table 16. Potentially Feasible Flood Mitigation Projects Recommended by RFPG

Table 17. Potentially Feasible Flood Management Strategies Recommended byRFPG

Table 19. FMS, FMP, FME Funding Survey

 Table 20. FMP Project Details Scoring Summary Table

 Table 21. No Negative Impact Determination Table