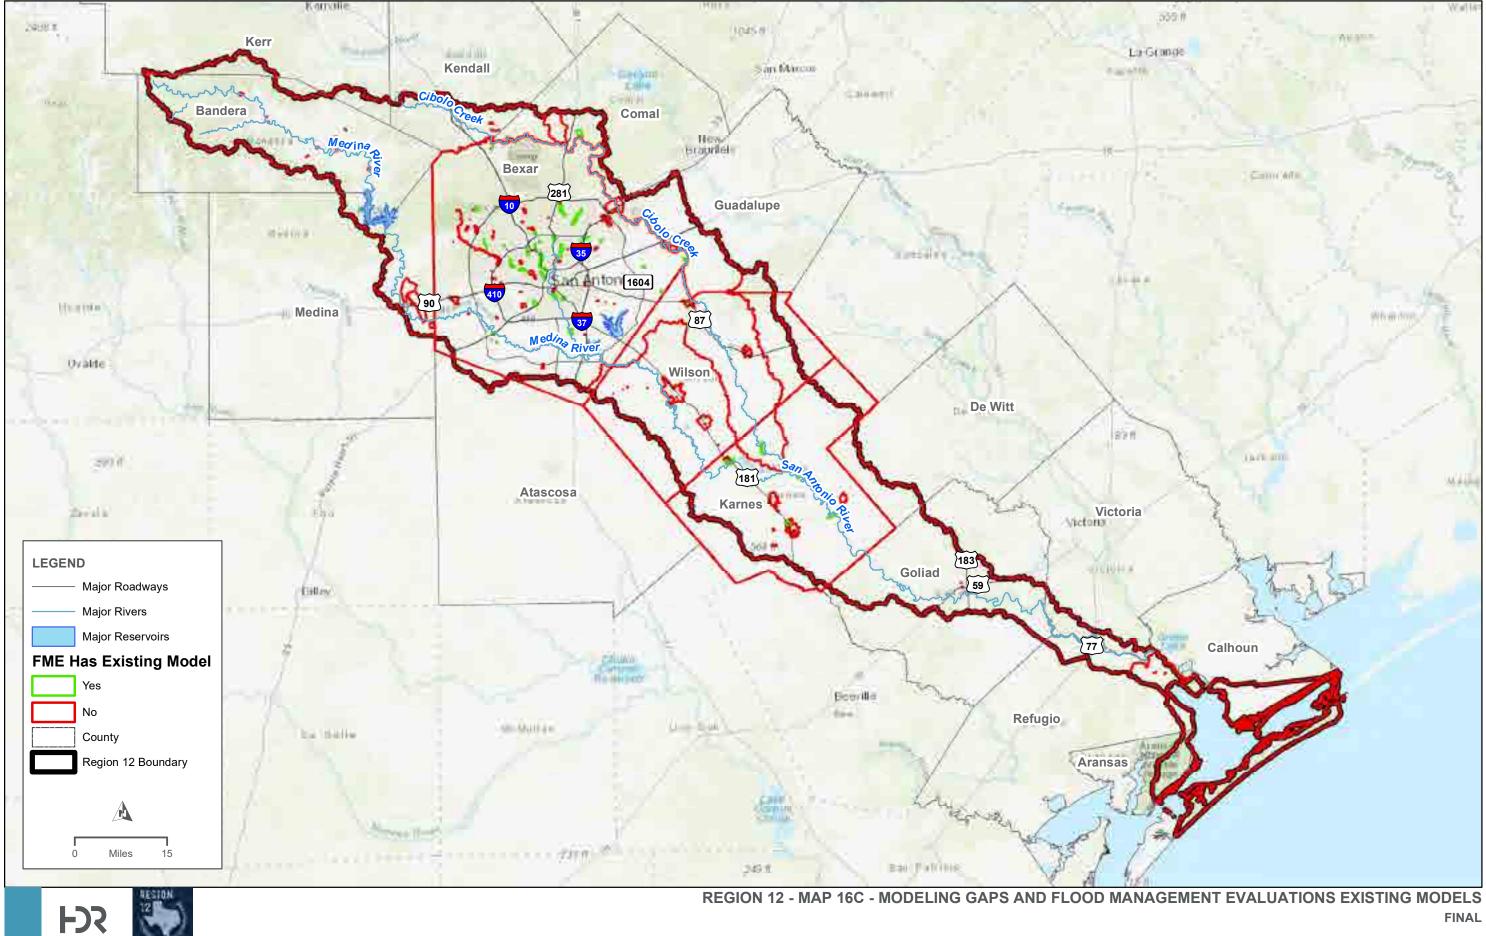

### Appendix A. Tables

Table 1. Existing Infrastructure Summary Table

Table 2. Summary of Proposed or Ongoing Flood Mitigation Projects

Table 3. Existing Condition Flood Risk Summary Table

Table 5. Future Condition Flood Risk Summary Table, By County

 Table 6. Existing Floodplain Management Practices

Table 11. Regional Flood Plan Flood Mitigation and Floodplain ManagementGoals

Table 12. Potential Flood Management Evaluations Identified by RFPG

Table 13. Potentially Feasible Flood Mitigation Projects Identified by RFPG

Table 14. Potentially Feasible Flood Management Strategies Identified by RFPG

Table 15. Flood Management Evaluations Recommended by RFPG

Table 16. Potentially Feasible Flood Mitigation Projects Recommended by RFPG

Table 17. Potentially Feasible Flood Management Strategies Recommended byRFPG

Table 19. FMS, FMP, FME Funding Survey

 Table 20. FMP Project Details Scoring Summary Table

 Table 21. No Negative Impact Determination Table