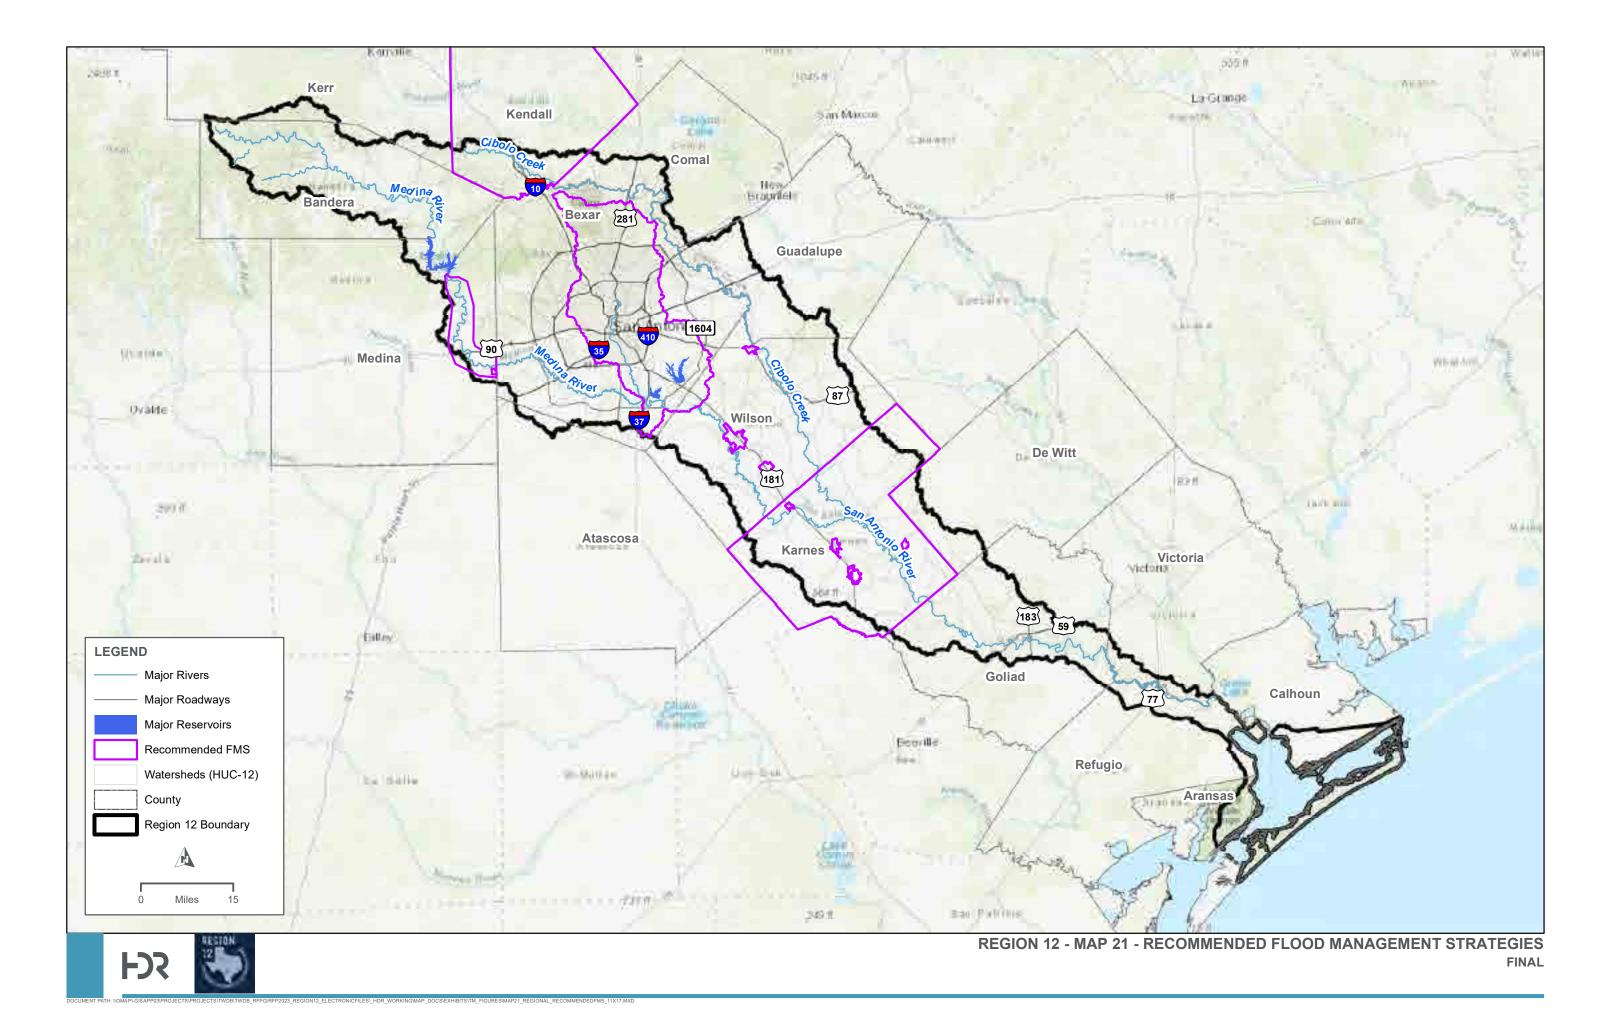

EXHIBITS\TM\_FIGURES\MAP8\MAP8\_FUTUREFLDTYPE\_GROUPD\_11X17\_FIG4.MXD - USER: PDUNNING - DATE: 6/9/2023 ON12\_ELECT CFILES\\_HDR\_WC











-GISAPP03/PROJECTS/IPV0JECTS/IPV0B/TWDB\_RFPG/RFP2023\_REGION12\_ELECTRONICFILES\_HDR\_WORKING/MAP\_DOCS/EXHIBITS/ITM\_FIGURES/MAP10/MAP10\_100YR\_EXTENT\_OF\_INCREASE\_GROUPD\_11X17.MXD + USER: PDUNNING + DATE: 6/9/202









-GISAPP03/PROJECTS/IPV0JECTS/IPV0B/TWDB\_RFPG/RFP2023\_REGION12\_ELECTRONICFILES\_HDR\_WORKING/MAP\_DOCS/EXHIBITS/ITM\_FIGURES/MAP10/MAP10\_500YR\_EXTENT\_OF\_INCREASE\_GROUPD\_11X17.MXD + USER: PDUNNING + DATE: 6/9/202



FINAL





FINAL





IAP\_DOCS\EXHIBITS\TM\_FIGURES\MAP14\_FLD\_RISK\_GAPS\_\*

**FINAL** 



FINAL



| 16 | ŝ | Ę, | 10 |  |
|----|---|----|----|--|
|    |   |    |    |  |



FINAL











FINAL







# Appendix C. Public Outreach Meeting Reports

San Antonio RFPG Public Meeting – Bandera County San Antonio RFPG Public Meeting – St. Hedwig San Antonio RFPG Public Meeting – Virtual San Antonio RFPG Public Meeting – San Antonio San Antonio RFPG Public Meeting – Schertz San Antonio RFPG Public Meeting – Floresville 2023 San Antonio Regional Flood Plan Flood Planning Region 12

This page is intentionally left blank.



# San Antonio Regional Flood Planning Group Public Meeting Documentation

## **Planning Region**

Region 12 consisting of parts of Aransas, Atascosa, Bandera, Bexar, Caldwell, ! Calhoun, Comal, DeWitt, Goliad, Guadalupe, Karnes, Kendall, Kerr, Medina, ! Refugio, Victoria, and Wilson counties. !

## Meeting Location, Time, and Date

Thursday, December 9, 2021 ! 10 a.m. –