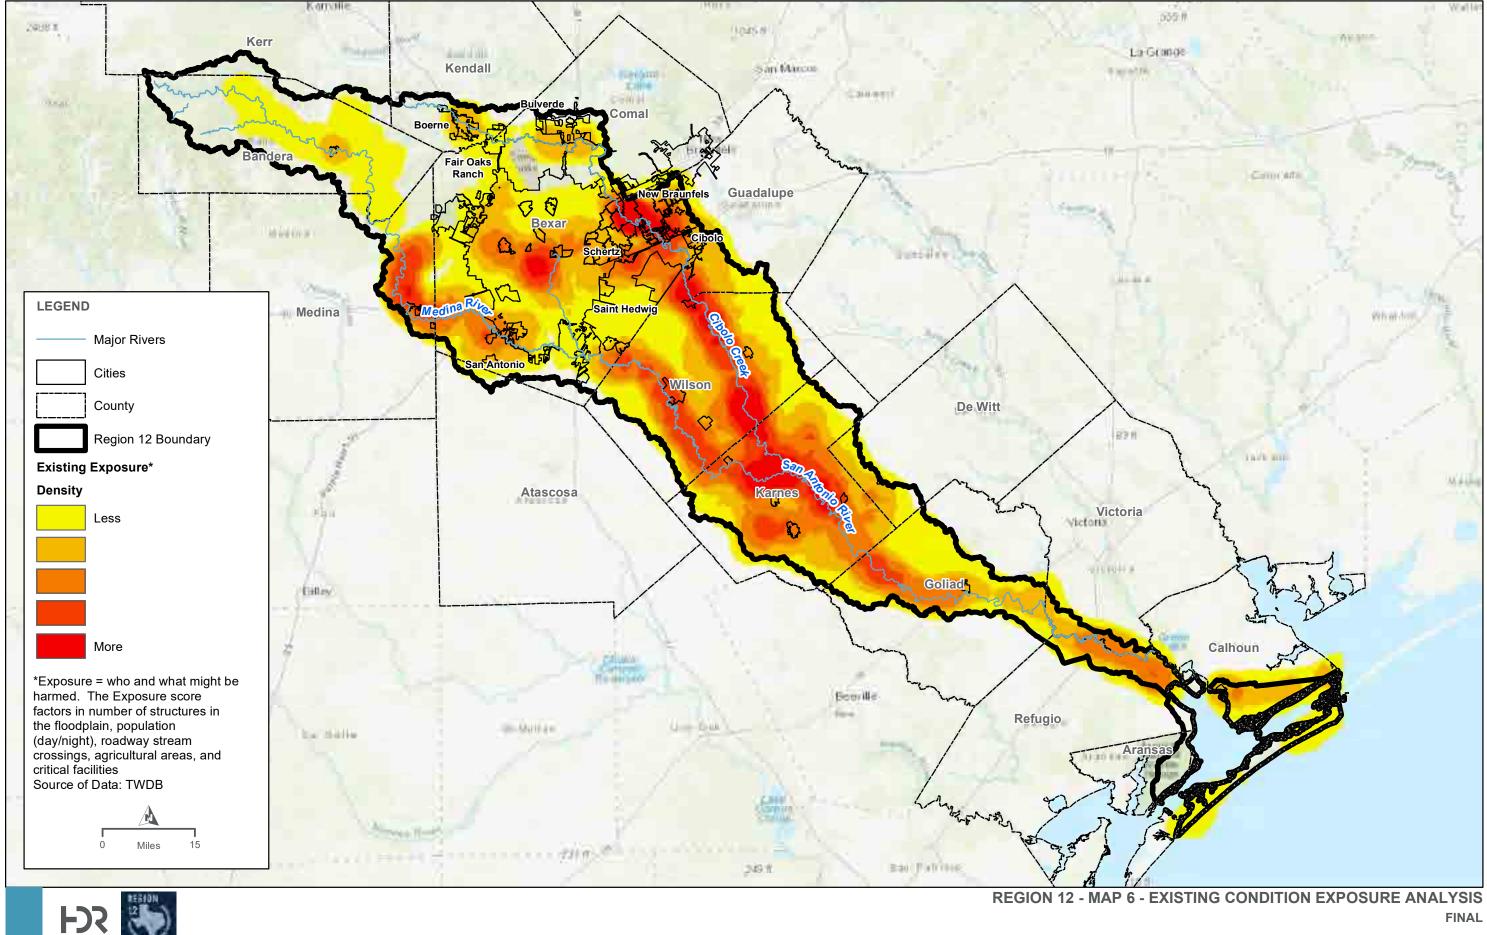

### Appendix A. Tables

Table 1. Existing Infrastructure Summary Table

Table 2. Summary of Proposed or Ongoing Flood Mitigation Projects

Table 3. Existing Condition Flood Risk Summary Table

Table 5. Future Condition Flood Risk Summary Table, By County