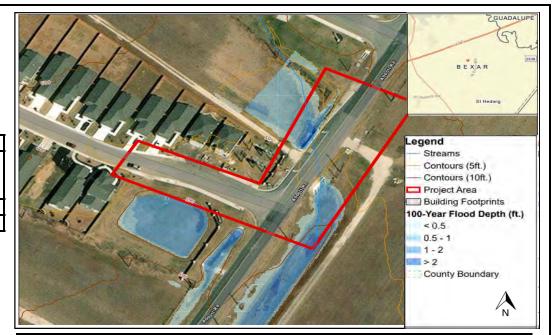

### Appendix A. Tables

Table 1. Existing Infrastructure Summary Table

Table 2. Summary of Proposed or Ongoing Flood Mitigation Projects

Table 3. Existing Condition Flood Risk Summary Table

Table 5. Future Condition Flood Risk Summary Table, By County