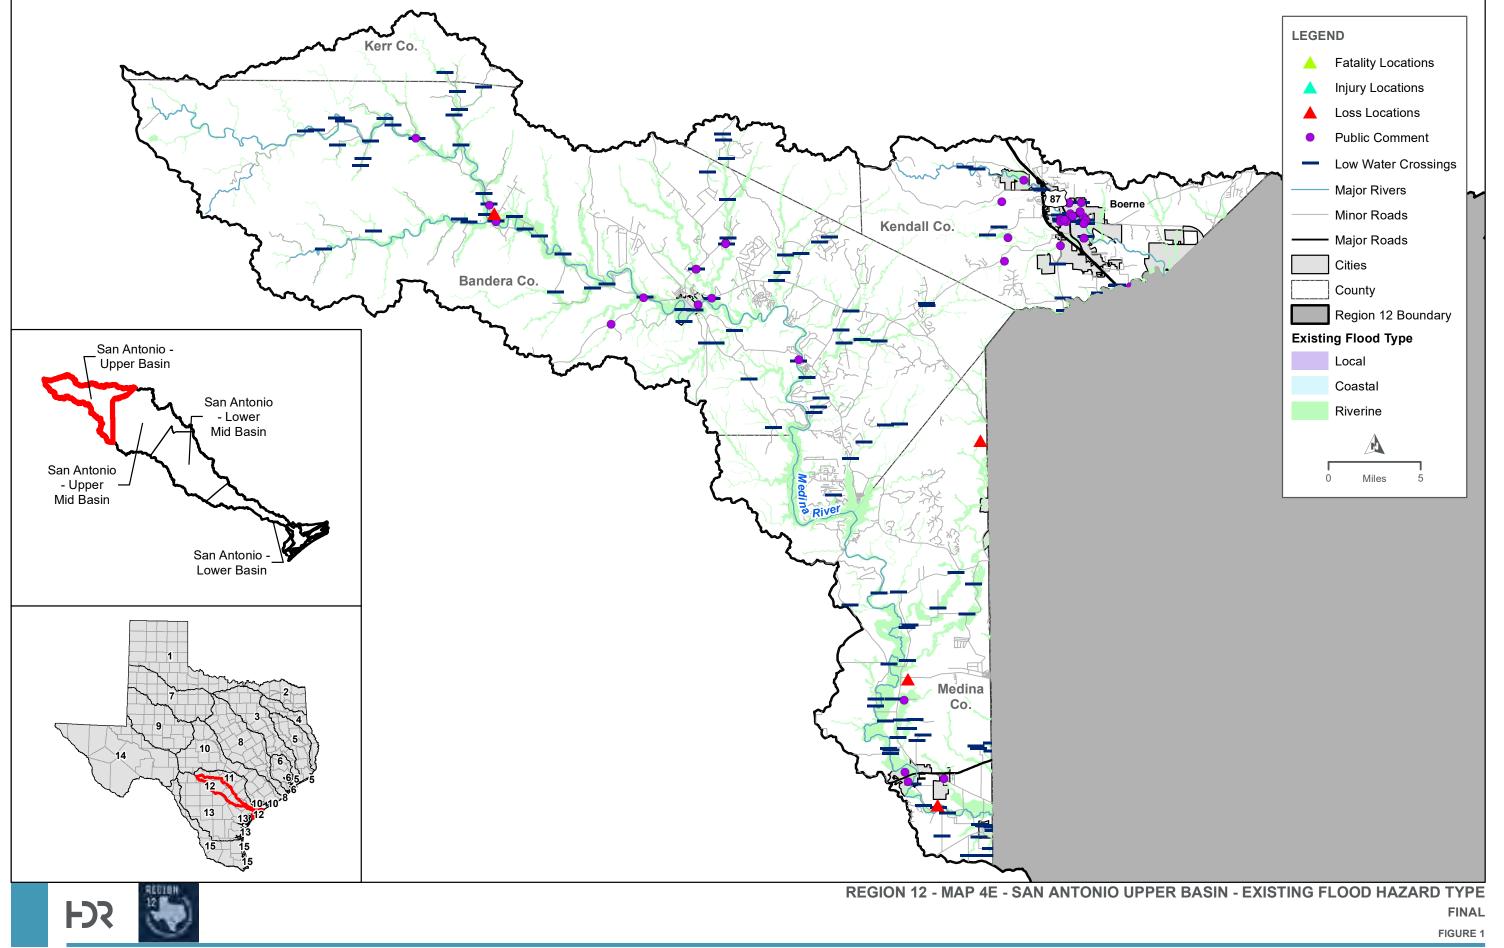

ally Feasible Flood Management Strategies and Flood Mitigation Projects)

Map 17. Extent of Potential Flood Mitigation Projects (2.4.B Task 4B)

Map 18. Extent of Potential Flood Management Strategies (2.4.B Task 4B)

Map 19. Recommended Flood Management Evaluations (2.5.A Flood Management Evaluations)

Map 20. Recommended Flood Mitigation Projects (2.5.B Flood Mitigation Projects)

Map 21. Recommended Flood Management Strategies (2.5.C Flood Management Strategies)

Map 22. Model Coverage (2.4.C Task 4C – Prepare and Submit Technical Memorandum)



FINAL





FINAL



IOMAP+GISAPP03/PROJECTS/PROJECTS/ITWDB/TWDB\_RFPGIRFP2023\_REGION12\_ELECTRONICFILES\_HDR\_WORKING/MAP\_DOCS/EXHIBITS/TM\_FIGURES/MAP4/MAP4\_EXISTINGFLDHAZARD\_GROUPA\_11317\_FIG1.MXD - USER: PDUNNING - DATE: 8/9/2023











100MAPF.GISAPP03PROJECTS1VPDB1TWDB\_RFPGIRFP2023\_REGION12\_ELECTRONICFLES1\_HDR\_WORKINGIMAP\_DOCS1EXHIBITS1TM\_FIGURESIMAP4.MAP4\_EXISTINGFLDTYPE\_GROUPB\_11X17\_FIG2.MXD - USER: PDUNNING - DATE: 69/2023









FINAL



**F** 



IOMAPI-GISAPP03/PROJECTS/PROJECTS/TWDB/TWDB\_RFPG/RFP2023\_REGION12\_ELECTRONICFILES\_HDR\_WORKING/MAP\_DOCS/EXHIBITS/TM\_FIGURES/MAP8/MAP8\_FUTUREFLDHAZARD\_GROUPA\_11X17\_FIG1.MXD + USER: PDUNNING + DATE: 6/9/2023



AZARD\_GROUPB\_11X17\_FIG2.MXD - USER: PDUNNING - DATE: 6/9/2023

GION12\_ELECTRONICFILES\\_HDR\_WORKING\MAP\_DOCS\E



IOMAPLGISAPP03/PROJECTS/IPROJECTS/IPROJECTS/IPROJECTS/IPROJECTS/IPROJECTS/IPROJECTS/IPROJECTS/IPROJECTS/IPROJECTS/IPROJECTS/IPROJECTS/IPROJECTS/IPROJECTS/IPROJECTS/IPROJECTS/IPROJECTS/IPROJECTS/IPROJECTS/IPROJECTS/IPROJECTS