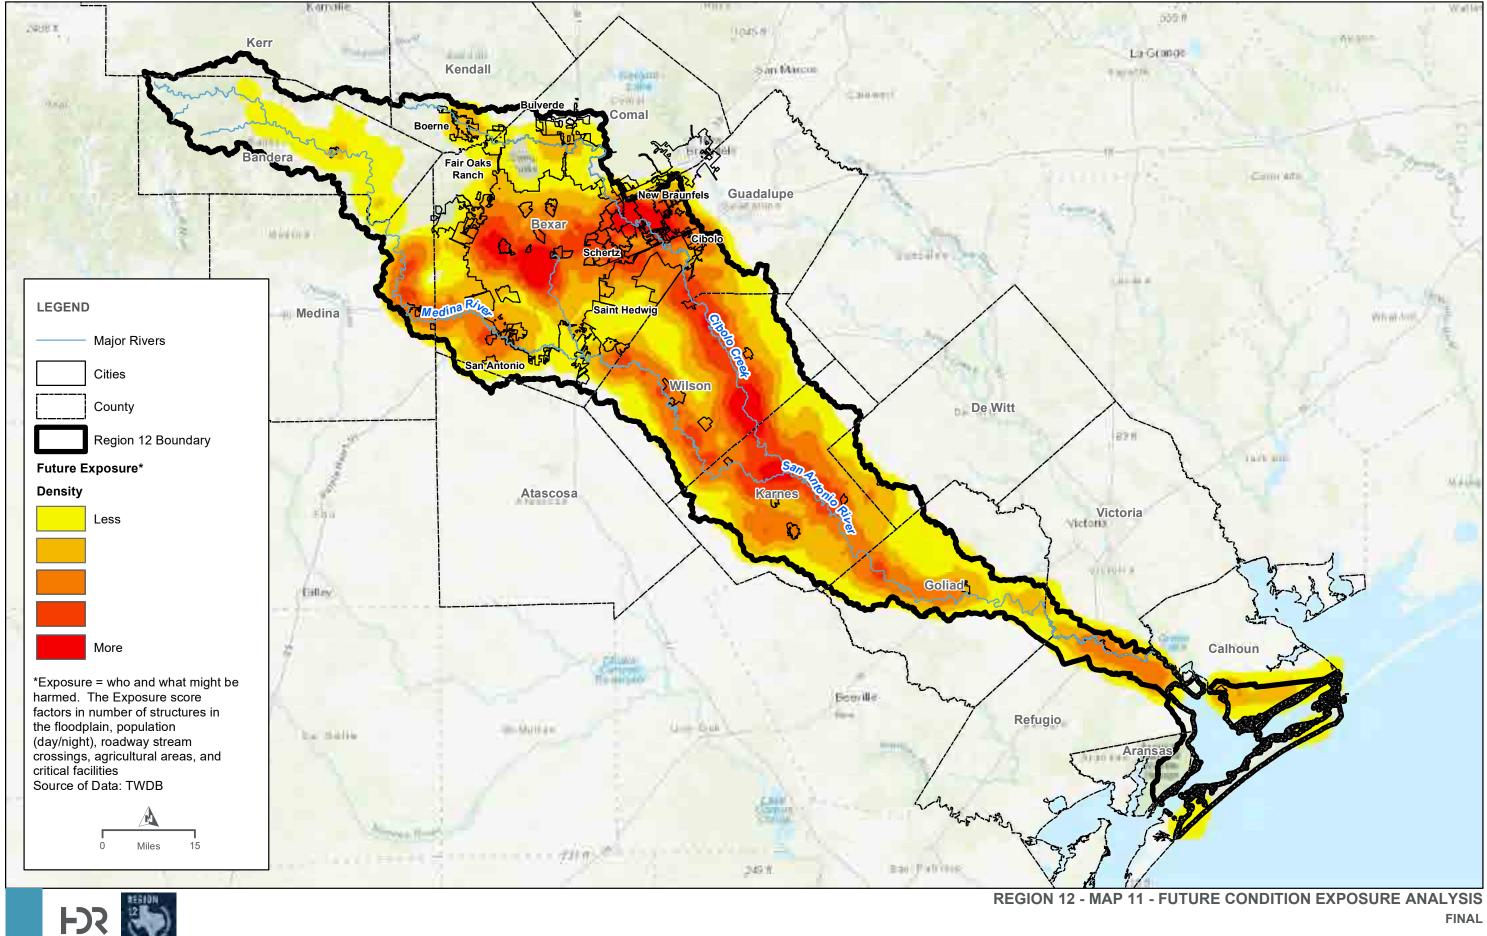

### Appendix A. Tables

Table 1. Existing Infrastructure Summary Table

Table 2. Summary of Proposed or Ongoing Flood Mitigation Projects

Table 3. Existing Condition Flood Risk Summary Table

Table 5. Future Condition Flood Risk Summary Table, By County