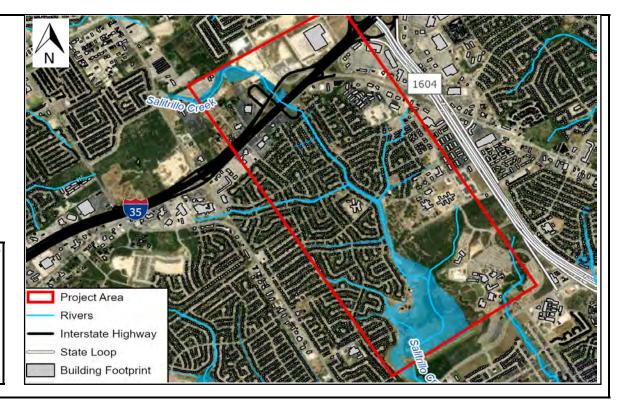

-------------------------------|-------------------------------------------|
| FME ID:                        | 121000158                                 |
| Project Sponsor:               | Bexar County                              |
| Project Source:                | 2022 Bexar County Drainage Needs          |
| Study Type:                    | Project Planning                          |
| Project Cost:<br>(2020 Prices) | \$ 250,000                                |

### **Project Description:**

Engineering study to assess removal of residential structures from the Salitrillo Creek 100-Yr flood plain upstream of Martinez Creek Dam No. 5. The project cost was developed using FME Planning Cost Estimates found in section 5.2.1.1 of the San Antonio Regional Flood Plan for Project Planning.





| Project Name:                  | Live Oak Slough Creek Improvements Study |
|--------------------------------|------------------------------------------|
| FME ID:                        | 121000167                                |
| Project Sponsor:               | City of Von Ormy                         |
| Project Source:                | 2022 Von Ormy Drainage Needs             |
| Study Type:                    | Project Planning                         |
| Project Cost:<br>(2020 Prices) | \$ 250,000                               |

### **Project Description:**

The residents living along this slough are experiencing run-off water damage to their land causing the Live Oak Slough Creek to widened, and leaving them with less land usage. The project cost was developed using FME Pl