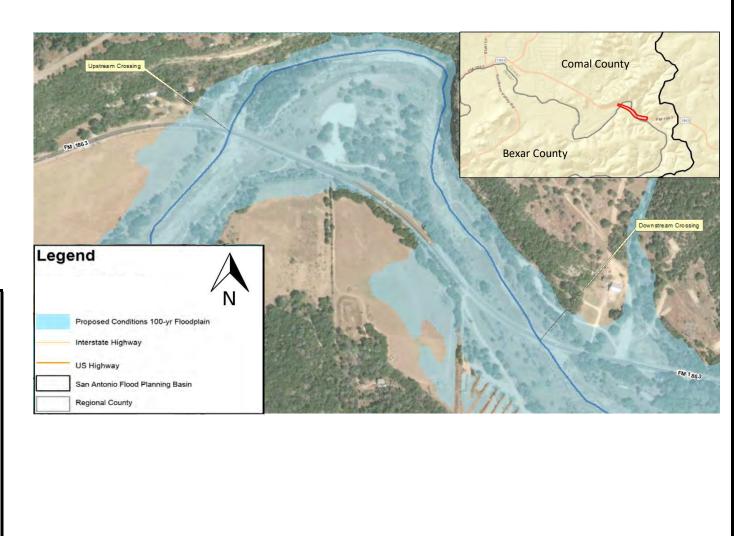

valuations Identified by RFPG. There are two low water crossings on FM 1863 at Cibolo Creek on the Comal/Bexar County line that are overtopped by the 2-year annual chance flood event. In addition, a tributary confluences with Cibolo Creek just downstream of the second crossing, where an additional crossing upgrade is required. A major realignment and possible private property encroachment would be required to provide a level of service greater than a 2-year annual chance flood event. A more detailed study is required. Additionally, TxDOT coordination would be required as FM 1863 is a TxDOT operated and maintained asset. Project cost was developed using FME Planning Cost Estimates found in section 5.2.1.1 of the San Antonio Regional Flood Plan for Engineering Project Planning - \$150,000.





Updated: 6/2/2023 Page 1 of 1

| Project Name:                  | Live Oak at Salitrillo Creek Improvements |
|--------------------------------|-------------------------------------------|
| FME ID:                        | 121000158                                 |
| Project Sponsor:               | Bexar County                              |
| Project Source:                | 2022 Bexar County Drainage Needs          |
| Study Type:                    | Project Planning                          |
| Project Cost:<br>(2020 Prices) | \$ 250,000                                |

### **Project Description:**

Engineering study to assess removal of residential structures from the Salitrillo Creek 100-Yr flood plain upstream of Martinez Creek Dam No. 5. The project cost was developed using