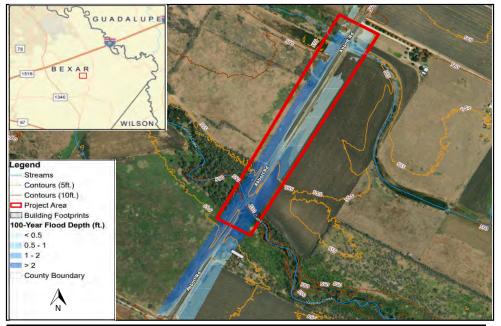

### Appendix A. Tables

Table 1. Existing Infrastructure Summary Table

Table 2. Summary of Proposed or Ongoing Flood Mitigation Projects

Table 3. Existing Condition Flood Risk Summary Table

Table 5. Future Condition Flood Risk Summary Table, By County