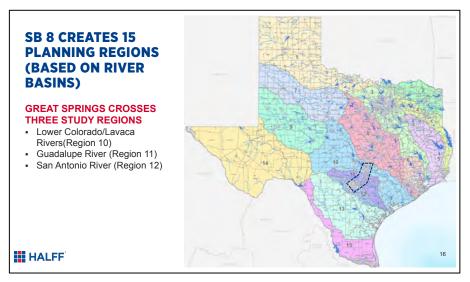

by local governments, regional authorities and state agencies,
- 5. Quantify the added benefits of collaborative efforts, and
- 6. Recommend subsequent Flood Management Strategies (FMSs) and Flood Management Projects (FMPs) to cost-effectively reduce flood risk in the San Antonio Flood Planning Region.

### Background

Established as a 501(c)3 organization in 2018, the Great Springs Project (GSP) is conserving an additional 50,000 acres of sensitive land in the Austin-San Antonio corridor and building a spring-to-spring trail.<sup>1</sup> As shown in Figure 1, the GSP geography of interest overlaps with the Region 12 area in northern Bexar, southern Comal, and southwestern Guadalupe County.

Figure 1. Overlap of Region 12 and GSP areas. Courtesy of Jim Carrillo, FAICP, Halff Associates.



Land conservation is generally recognized as contributing to flood mitigation<sup>2</sup> and has been identified as such in the draft of Chapter 3 of the Draft 2023 San Antonio Regional Flood Plan.

<sup>&</sup>lt;sup>1</sup> See the GSP website for more information: <u>https://greatspringsproject.org/</u>

<sup>&</sup>lt;sup>2</sup> Johnson, Kris A., et al. "A benefit–cost analysis of floodplain land acquisition for US flood damage reduction." *Nature Sustainability* 3.1 (2020): 56-62.

In fact, the draft Region 12 Flood Plan has goals of a 10% increase in protected open space by 2033 and an unspecified increase by 2053.

Great Springs Project intends to acquire aquifer recharge and contributing land which is strategically valuable for flood mitigation purposes since this would simulta