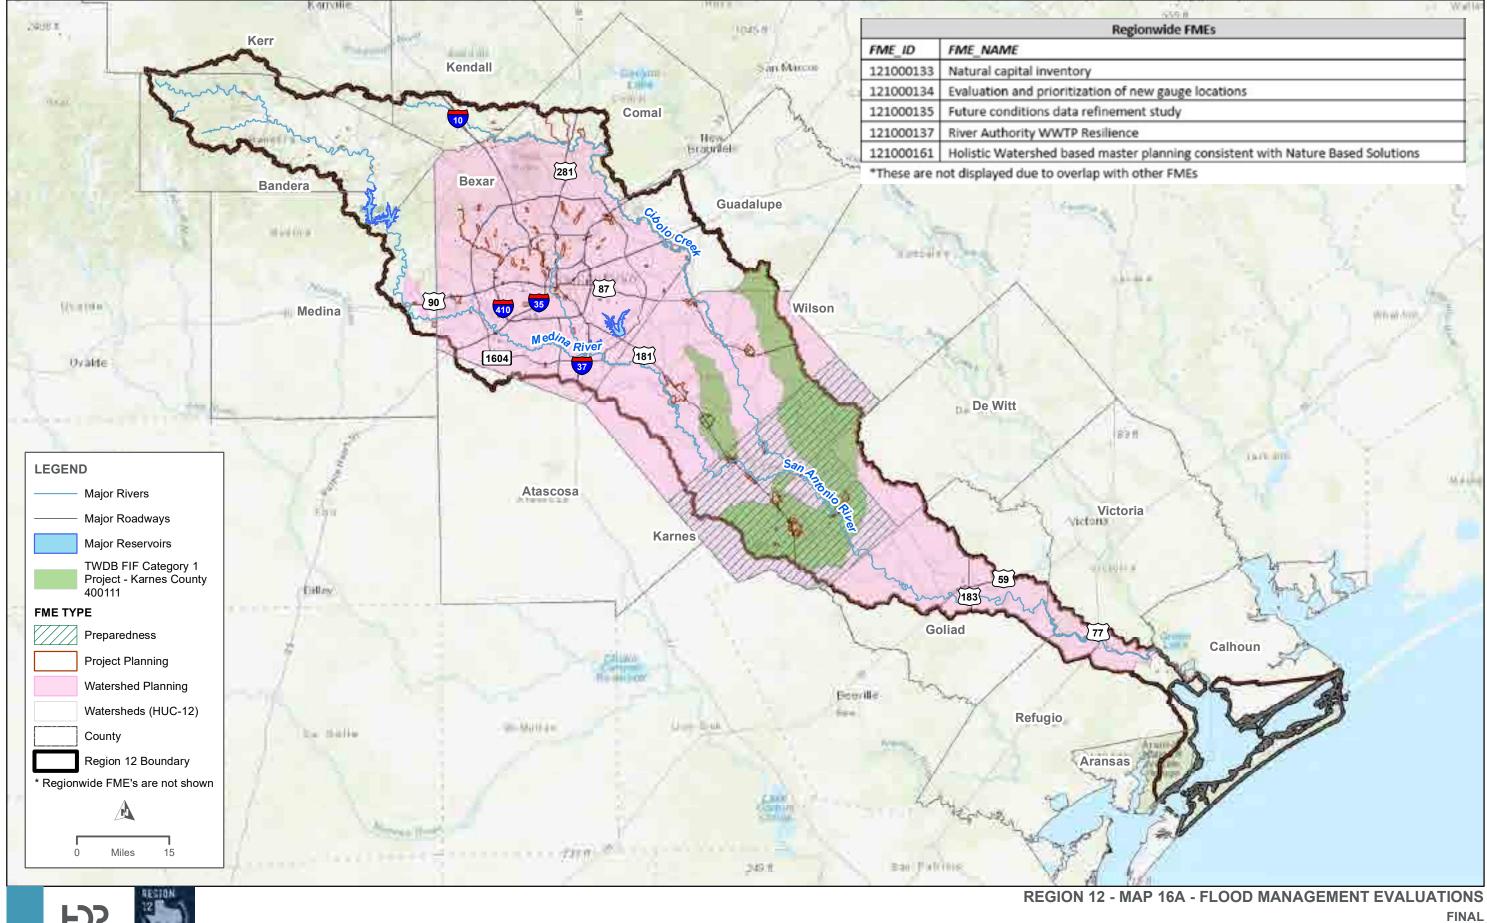

### Appendix A. Tables

Table 1. Existing Infrastructure Summary Table

Table 2. Summary of Proposed or Ongoing Flood Mitigation Projects

Table 3. Existing Condition Flood Risk Summary Table

Table 5. Future Condition Flood Risk Summary Table, By County

 Table 6. Existing Floodplain Management Practices

Table 11. Regional Flood Plan Flood Mitigation and Floodplain ManagementGoals

Table 12. Potential Flood Management Evaluations Identified by RFPG

Table 13. Potentially Feasible Flood Mitigation Projects Identified by RFPG

Table 14. Potentially Feasible Flood Management Strategies Identified by RFPG

Table 15. Flood Management Evaluations Recommended by RFPG

Table 16. Potentially Feasible Flood Mitigation Projects Recommended by RFPG

Table 17. Potentially Feasible Flood Management Strategies Recommended byRFPG

Table 19. FMS, FMP, FME Funding Survey

 Table 20. FMP Project Details Scoring Summary Table

 Table 21. No Negative Impact Determination Table