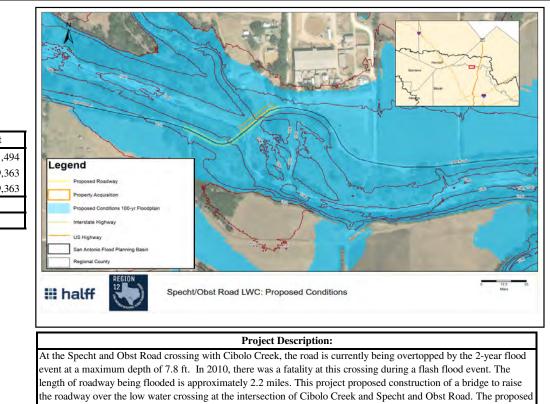

|
| Others Note                           |                   | 1 Death                      |        |           |               |
| SVI Score                             |                   |                              | 0.20   | 1         |               |
| LWC Level of Servi                    | ce Existing Vs. P | roposed                      |        |           |               |
| Condition                             | Level of Service  | 2-Yr Depth Over<br>Road (ft) |        |           |               |
| Existing                              | < 2-Yr            | 8                            |        |           |               |
|                                       |                   |                              |        |           |               |

2-Yr

Proposed



length of roadway being flooded is approximately 2.2 miles. This project proposed construction of a bridge to raise the roadway over the low water crossing at the intersection of Cibolo Creek and Specht and Obst Road. The proposed bridge will safely pass the 2-year flood event and lower the depth of water overtopping the roadway for larger flood events. The proposed roadway and bridge alignment will raise the road for residents in the proximity of Cibolo Creek crossing and access will be required to properly tie in adjoining driveways to the proposed raised roadway. In addition, a flood beacon will be added for safety at higher flood events. The proposed bridge will be approximately 270' in length with a connecting roadway realignment of 470' that ties into the existing road. This projec