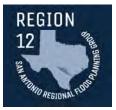

|  |  |  |
| Commercial            | -              | -   |         | -        |  |  |  |
| Flooded Roads (miles) | 0.045          | -   |         | -        |  |  |  |
| Critical              | -              | -   |         | -        |  |  |  |
| Others Note           | N/A            | N/A |         | N/A      |  |  |  |
| SVI Score             | SVI Score 0.13 |     |         |          |  |  |  |

### LWC Level of Service Existing Vs. Proposed

| Level of Service | 10-Yr Depth Over<br>Road (ft) |
|------------------|-------------------------------|
| < 10-Yr          | 7.5                           |
| 10-Yr            | 0                             |
|                  | < 10-Yr                       |



existing road. Project is located at the Kendall County/Bexar County line.



| <b>Cost Information</b> | Benefit Cost Analysis (BCA)               |
|-------------------------|-------------------------------------------|
| Project Source:         | 2022 Bexar County Drainage Needs          |
| <b>Project Sponsor:</b> | Bexar County and Guadalupe County         |
| FMP ID:                 | 123000061                                 |
| Project Name:           | Ullrich Road at Cibolo Creek Barrier Arms |

| Cost*     | <b>Event Damages</b>                |                                                                                                 | Baseline                                                                                                | Project