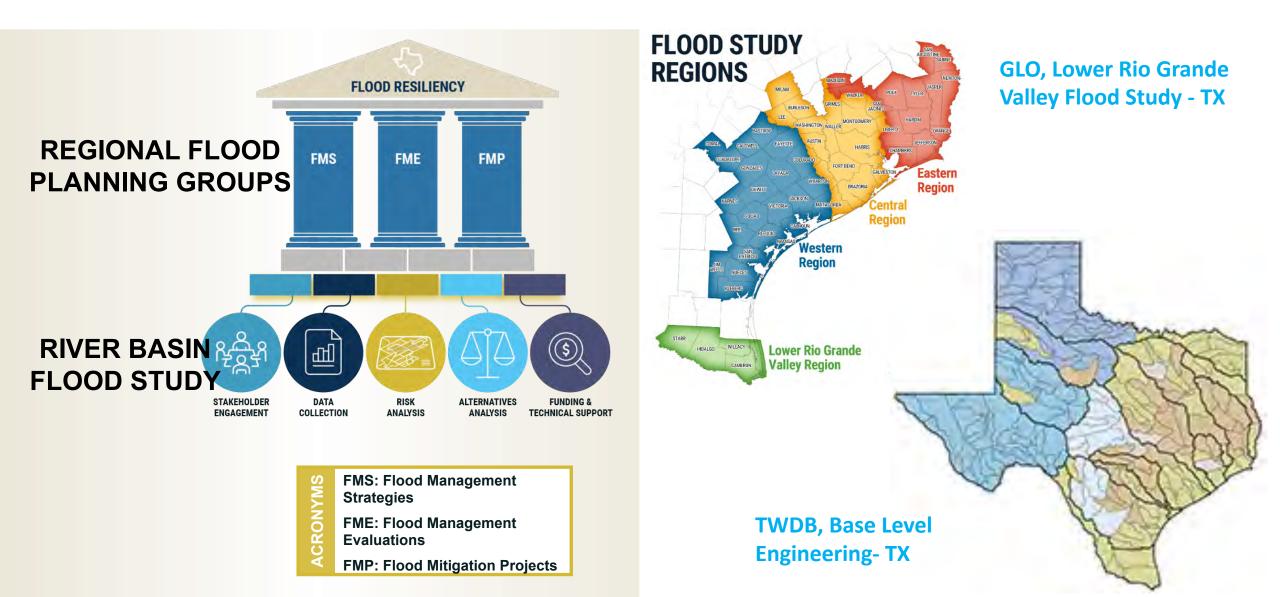

Flood Districts- Nefi Garza, City of San Antonio (Chair)
- River Authorities- Derek Boese, SARA (Vice-Chair)
- Water Districts- David Mauk, Bandera Co River Authority & GWD
- Municipalities- Jeffery Carrol, City of Boerne
- Agriculture- Brian Yanta, Goliad County Ag-Extension
- Counties- David Wegmann, Bexar County
- Electric-generating Utilities- Doris Cooksey, CPS Energy
- Environment- Debbie Reed, Greater Edwards Aquifer Alliance
- Industries- Cara Tackett, Pape-Dawson Engineers
- Non-Profit- Suzanne Scott, Nature Conservancy
- Public- John Beasley, US Army Environmental Command
- Small Business- Steve Gonzales, Civil Tech Engineering, Inc.
- Water Utilities- Steven Clouse, SAWS

# **TWDB Flood Planning Tasks**



# Schedule



# **Additional Relevant Flood Studies and Coordination**



# **Stakeholder Input**

- Local knowledge, needs, and goals
  - Flood Prone Areas
  - Existing "Major" Flood Infrastructure
  - Proposed or Ongoing Flood Mitigation Projects
  - Existing flood management practices
  - Short- and long-term management goals
- Stay in touch through the Region 12 Website
- https://region12texas.org
  - Anyone else that needs to be a part of this conversation?



# **Interactive Comment Map**

Region 12 - Public Comments (arcgis.com)

| Region 12 - Public Comments                                                                                     |                                              |
|-----------------------------------------------------------------------------------------------------------------|----------------------------------------------|
|