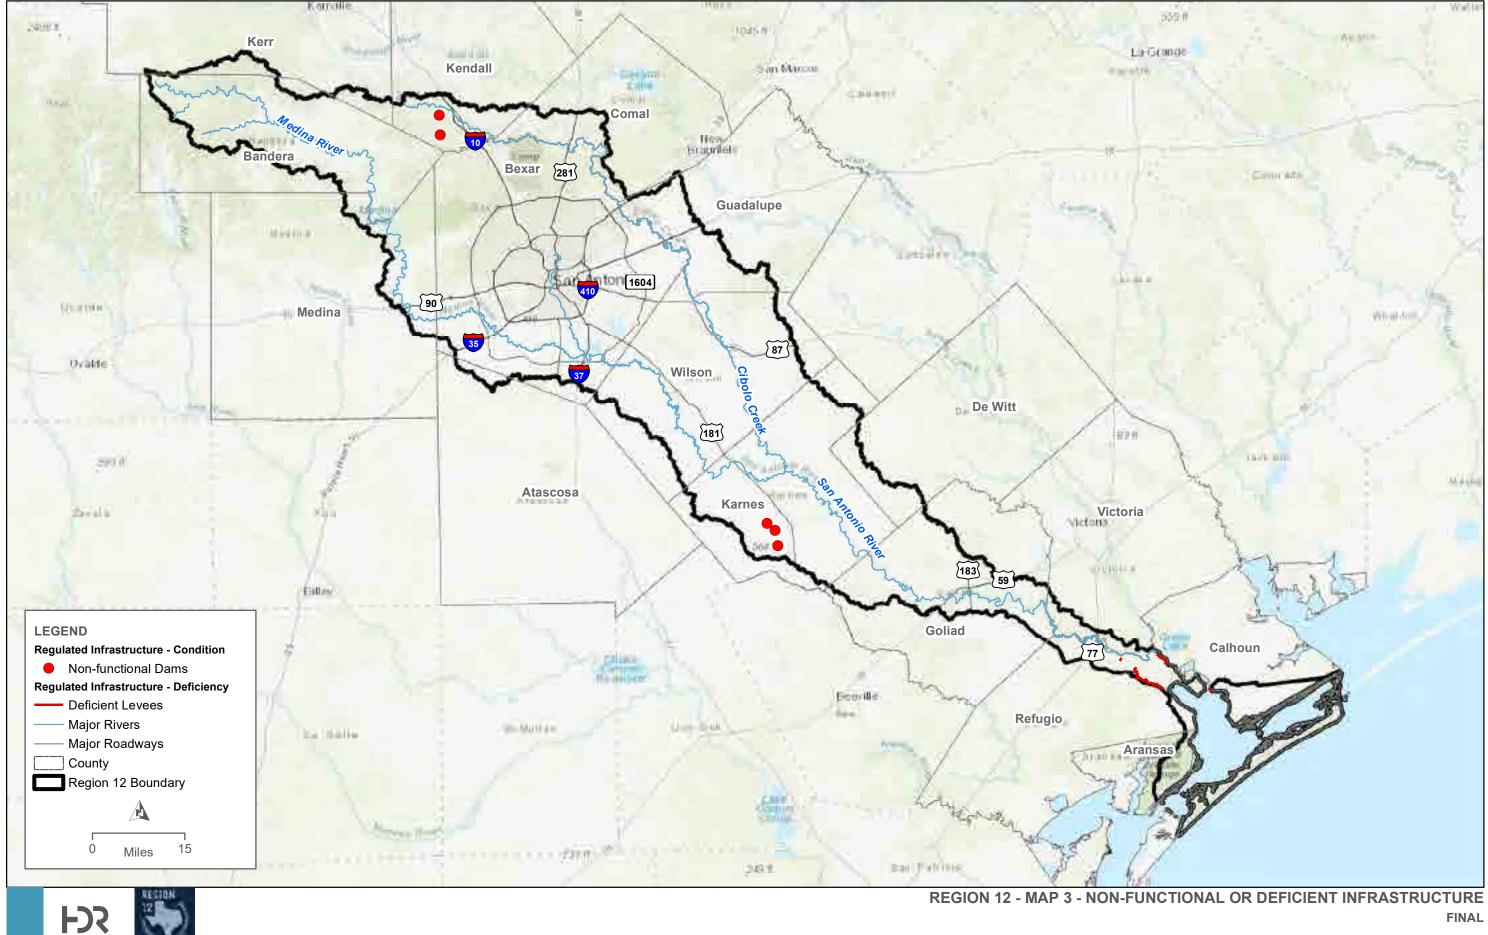

k (2.4.A Task 4A – Flood Mitigation Needs Analysis)

Map 16. Extent of Potential Flood Management Evaluations and Existing Mapping Needs (2.4.B Task 4B– Identification and Evaluation of Potential Flood Management Evaluations and Potentially Feasible Flood Management Strategies and Flood Mitigation Projects)

Map 17. Extent of Potential Flood Mitigation Projects (2.4.B Task 4B)

Map 18. Extent of Potential Flood Management Strategies (2.4.B Task 4B)

Map 19. Recommended Flood Management Evaluations (2.5.A Flood Management Evaluations)

Map 20. Recommended Flood Mitigation Projects (2.5.B Flood Mitigation Projects)

Map 21. Recommended Flood Management Strategies (2.5.C Flood Management Strategies)

Map 22. Model Coverage (2.4.C Task 4C – Prepare and Submit Technical Memorandum)



FINAL





FINAL



IOMAP+GISAPP03/PROJECTS/PROJECTS/ITWDB/TWDB\_RFPGIRFP2023\_REGION12\_ELECTRONICFILES\_HDR\_WORKING/MAP\_DOCS/EXHIBITS/TM\_FIGURES/MAP4/MAP4\_EXISTINGFLDHAZARD\_GROUPA\_11317\_FIG1.MXD - USER: PDUNNING - DATE: 8/9/2023











100MAPF.GISAPP03PROJECTS1VPDB1TWDB\_RFPGIRFP2023\_REGION12\_ELECTRONICFLES1\_HDR\_WORKINGIMAP\_DOCS1EXHIBITS1TM\_FIGURESIMAP4.MAP4\_EXISTINGFLDTYPE\_GROUPB\_11X17\_FIG2.MXD - USER: PDUNNING - DATE: 69/2023









FINAL



**F** 



IOMAPI-GISAPP03/PROJECTS/PROJECTS/TWDB/TWDB\_RFPG/RFP2023\_REGION12\_ELECTRONICFILES\_HDR\_WORKING/MAP\_DOCS/EXHIBITS/TM\_FIGURES/MAP8/MAP8\_FUTUREFLDHAZARD\_GROUPA\_11X17\_FIG1.MXD + USER: PDUNNING + DATE: 6/9/2023



AZARD\_GROUPB\_11X17\_FIG2.MXD - USER: PDUNNING - DATE: 6/9/2023

GION12\_ELECTRONICFILES\\_HDR\_WORKING\MA