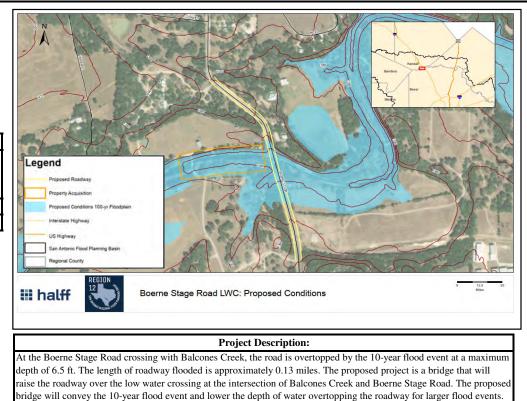

| 10-year     | 50-year | 100-year |  |  |  |  |
| Residential          | -           | -       | -        |  |  |  |  |
| Commercial           | -           | -       | -        |  |  |  |  |
| Flooded Roads (miles | 0.083       | -       | -        |  |  |  |  |
| Critical             | -           | -       | -        |  |  |  |  |
| Others Note          | N/A         | N/A     | N/A      |  |  |  |  |
| SVI Score            |             |         | 0.35     |  |  |  |  |

#### LWC Level of Service Existing Vs. Proposed

| Condition | Level of Service | 10-Yr Depth Over<br>Road (ft) |
|-----------|------------------|-------------------------------|
| Existing  | < 10-Yr          | 6.7                           |
| Proposed  | 10-Yr            | 0                             |



Due to right of way and topography constraints, the 100-year design was not considered for this proposed improvement. The proposed roadway and bridge alignment will straighten the sharp curves that currently exist in Boerne Stage Road within the proximity of the Balcones Creek crossing. The proposed bridge will be approximately 280' in length with an elevated roadway approach of 250' that ties into the existing road. In addition, the project will remove 2 inline structures directly upstream of the proposed structure, which will require property access or acquisition. A flood beacon will be installed for safety at higher flood events. For this study, the most conservative estimate assumes acquisition for a public right of way easement. This project is located at the Kendall County/Bexar C