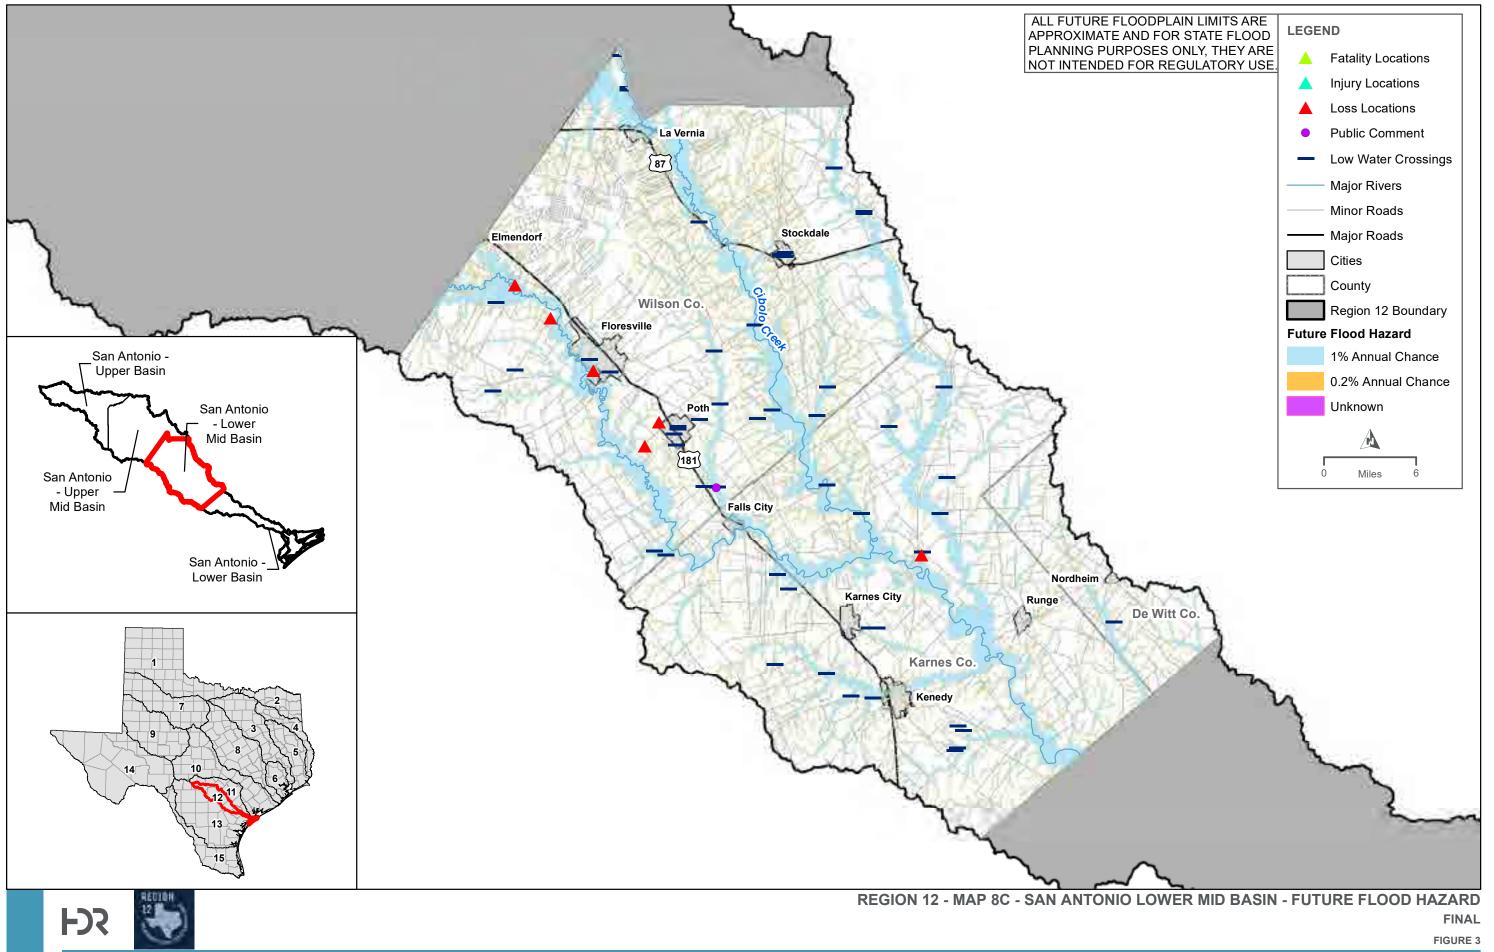

### Appendix A. Tables

Table 1. Existing Infrastructure Summary Table

Table 2. Summary of Proposed or Ongoing Flood Mitigation Projects

Table 3. Existing Condition Flood Risk Summary Table

Table 5. Future Condition Flood Risk Summary Table, By County