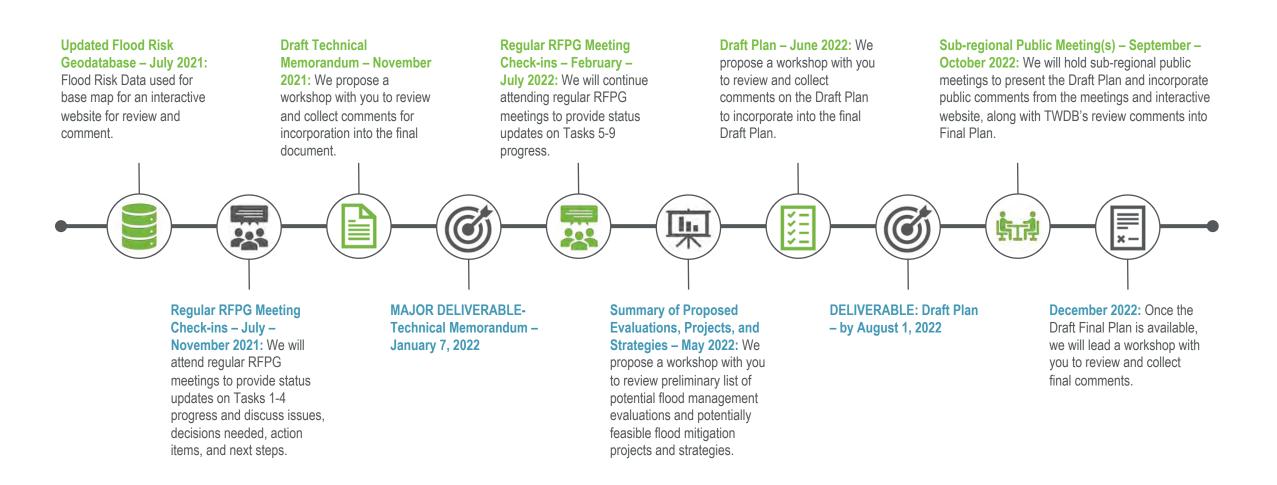

epare plan

### San Antonio Regional Flood Planning Group

- Flood Districts- Nefi Garza, City of San Antonio (Chair)
- River Authorities- Derek Boese, SARA (Vice-Chair)
- Water Districts- David Mauk, Bandera Co River Authority & GWD
- Municipalities- Jeffery Carrol, City of Boerne
- Agriculture- Brian Yanta, Goliad County Ag-Extension
- Counties- David Wegmann, Bexar County
- Electric-generating Utilities- Doris Cooksey, CPS Energy
- Environment- Debbie Reed, Greater Edwards Aquifer Alliance
- Industries- Cara Tackett, Pape-Dawson Engineers
- Non-Profit- Suzanne Scott, Nature Conservancy
- Public- John Beasley, US Army Environmental Command
- Small Business- Steve Gonzales, Civil Tech Engineering, Inc.
- Water Utilities- Steven Clouse, SAWS

# **TWDB Flood Planning Tasks**



# Schedule



# **Additional Relevant Flood Studies and Coordination**



# **Stakeholder Input**

- Local knowledge, needs, and goals
  - Flood Prone Areas
  - Existing "Major" Flood Infrastructure
  - Proposed or Ongoing Flood Mitigation Projects
  - Existing flood management practices
  - Short- and long-term management goals
- Stay in touch through the Region 12 Website
- https://region12texas.org
  - Anyone else that needs to be a part of this conversation?



# **Interactive Comment Map**

Region 12 - Public Comments (arcgis.com)

| Region 12 - Public Comments                                                                                     |                                              |
|---------------------------------------------------------------------------------------------------------