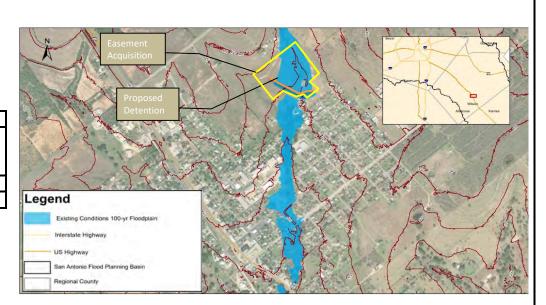

-|----------|--|--|
| Removed               | 10-year     | 25-year | 100-year |  |  |
| Residential           | 2           | 6       | 9        |  |  |
| Commercial            | -           | -       | -        |  |  |
| Flooded Roads (miles) | 0           | 0.02    | 0.026    |  |  |
| Critical              | -           | -       | -        |  |  |
| Others Note           | N/A         | N/A     | N/A      |  |  |
| SVI Score             |             |         | 0.36     |  |  |

#### LWC Level of Service Existing Vs. Proposed

| Condition | Level of Service | 50-Yr Depth Over<br>Road (ft) |
|-----------|------------------|-------------------------------|
| Existing  | 25-Yr            | 0.6                           |
| Proposed  | 50-Yr            | 0                             |



#### **Project Description:**

The problem area is in Wilson County in the City of Poth. The 2012 Master Plan explored detention as an alternative for relieving property and infrastructure flooding throughout the City of Poth. The proposed detention pond will be located along East Branch of Poth Creek upstream of the intersection of Eschenburg Street and Welhausen Street. While the Master Plan proposed a 27-acre pond, based on topography and the location of several structures, the updated analysis included a 17-acre pond. The detention pond could hold 52 ac-ft of water and reduce flows by 400 cfs. The proposed improvements will reduce the depth of flooding for several structures and improve access at US Highway 181 for the 50-year flood event. This project will require acquisition of inu