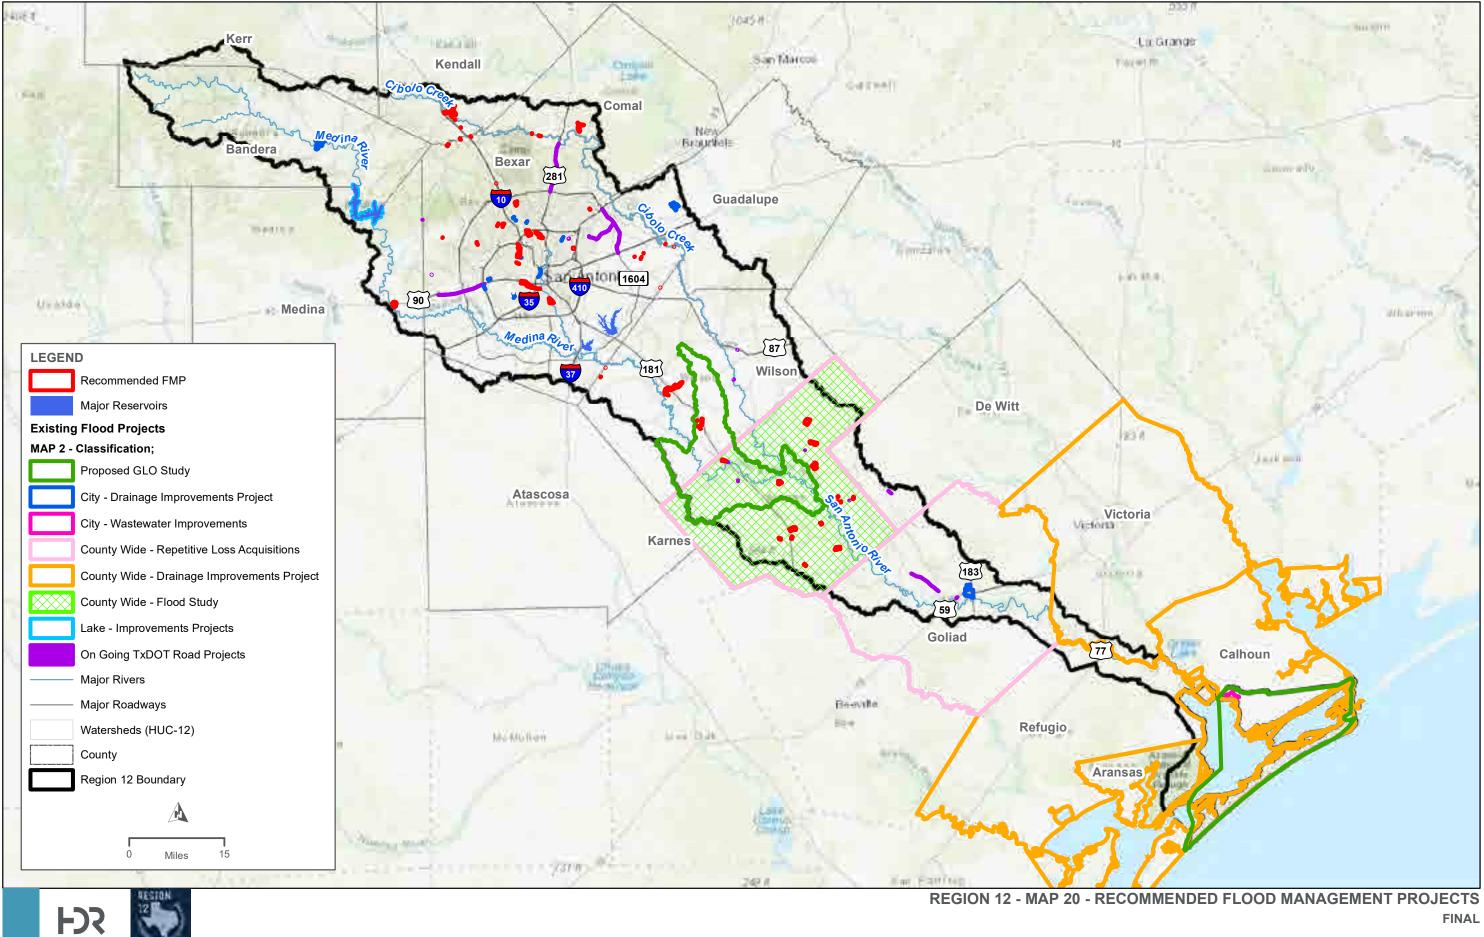

AP\_DOCS\EXHIBITS\TM\_FIGURES\MAP8\MAP8\_FUTUREFLDTYPE\_GROUPD\_11X17\_FIG4.MXD - USER: PDUNNING - DATE: 6/9/2023 ON12\_ELECT CFILES\\_HDR\_WC











-GISAPP03/PROJECTS/IPV0JECTS/IPV0B/TWDB\_RFPG/RFP2023\_REGION12\_ELECTRONICFILES\_HDR\_WORKING/MAP\_DOCS/EXHIBITS/ITM\_FIGURES/MAP10/MAP10\_100YR\_EXTENT\_OF\_INCREASE\_GROUPD\_11X17.MXD + USER: PDUNNING + DATE: 6/9/202









-GISAPP03/PROJECTS/IPV0JECTS/IPV0B/TWDB\_RFPG/RFP2023\_REGION12\_ELECTRONICFILES\_HDR\_WORKING/MAP\_DOCS/EXHIBITS/ITM\_FIGURES/MAP10/MAP10\_500YR\_EXTENT\_OF\_INCREASE\_GROUPD\_11X17.MXD + USER: PDUNNING + DATE: 6/9/202



FINAL





FINAL





IAP\_DOCS\EXHIBITS\TM\_FIGURES\MAP14\_FLD\_RISK\_GAPS\_\*

**FINAL** 



FINAL



| 16 | ŝ | Ę, | 10 |  |
|----|---|----|----|--|
|    |   |    |    |  |



FINAL











FINAL







# Appendix C. Public Outreach Meeting Reports

San Antonio RFPG Public Meeting – Bandera County San Antonio RFPG Public Meeting – St. Hedwig San Antonio RFPG Public Meeting – Virtual San Antonio RFPG Public Meeting – San Antonio San Antonio RFPG Public Meeting – Schertz San Antonio RFPG Public Meeting – Floresville 2023 San Antonio Regional Flood Plan Flood Planning Region 12

This page is intentionally left blank.



# San Antonio Regional Flood Planning Group Public Meeting Documentation

## **Planning Region**

Region 12 consisting of parts of Aransas, Atascosa, Bandera, Bexar, Caldwell, ! Calhoun, Comal, DeWitt, Goliad, Guadalupe, Karnes, Kendall, Kerr, Medina, ! Refugio, Victoria, and Wilson counties. !

## Meeting Location, Time, and Date

Thursday, December 9, 2021 !