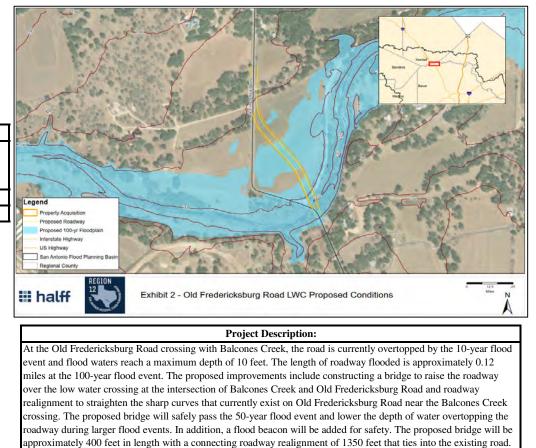

10-year     | 50-year | 100-year |  |  |  |  |
| Residential           | -           | -       | -        |  |  |  |  |
| Commercial            | -           | -       | -        |  |  |  |  |
| Flooded Roads (miles) | 0.067       | 0.087   | -        |  |  |  |  |
| Critical              | -           | -       | -        |  |  |  |  |
| Others Note           | N/A         | N/A     | N/A      |  |  |  |  |
| SVI Score             |             |         | 0.35     |  |  |  |  |

### LWC Level of Service Existing Vs. Proposed

| Level of Service | 50-Yr Depth Over<br>Road (ft) |
|------------------|-------------------------------|
| < 10-Yr          | 10.45                         |
| 50-Yr            | 0                             |
|                  | < 10-Yr                       |



This project is near the county boundary of Bexar and Kendall Counties.



| Project Name:                         | Specht & Obst Ro  | ad at Cibolo Creek           |        |           |               |
|---------------------------------------|-------------------|------------------------------|--------|-----------|---------------|
| FMP ID:                               | 123000037         |                              |        |           |               |
| Project Sponsor:                      | Bexar County/Con  | nal County                   |        |           |               |
| Project Source:                       | Bexar County/Con  | nal County                   |        |           |               |
| Cost Information                      |                   | Benefit Cos