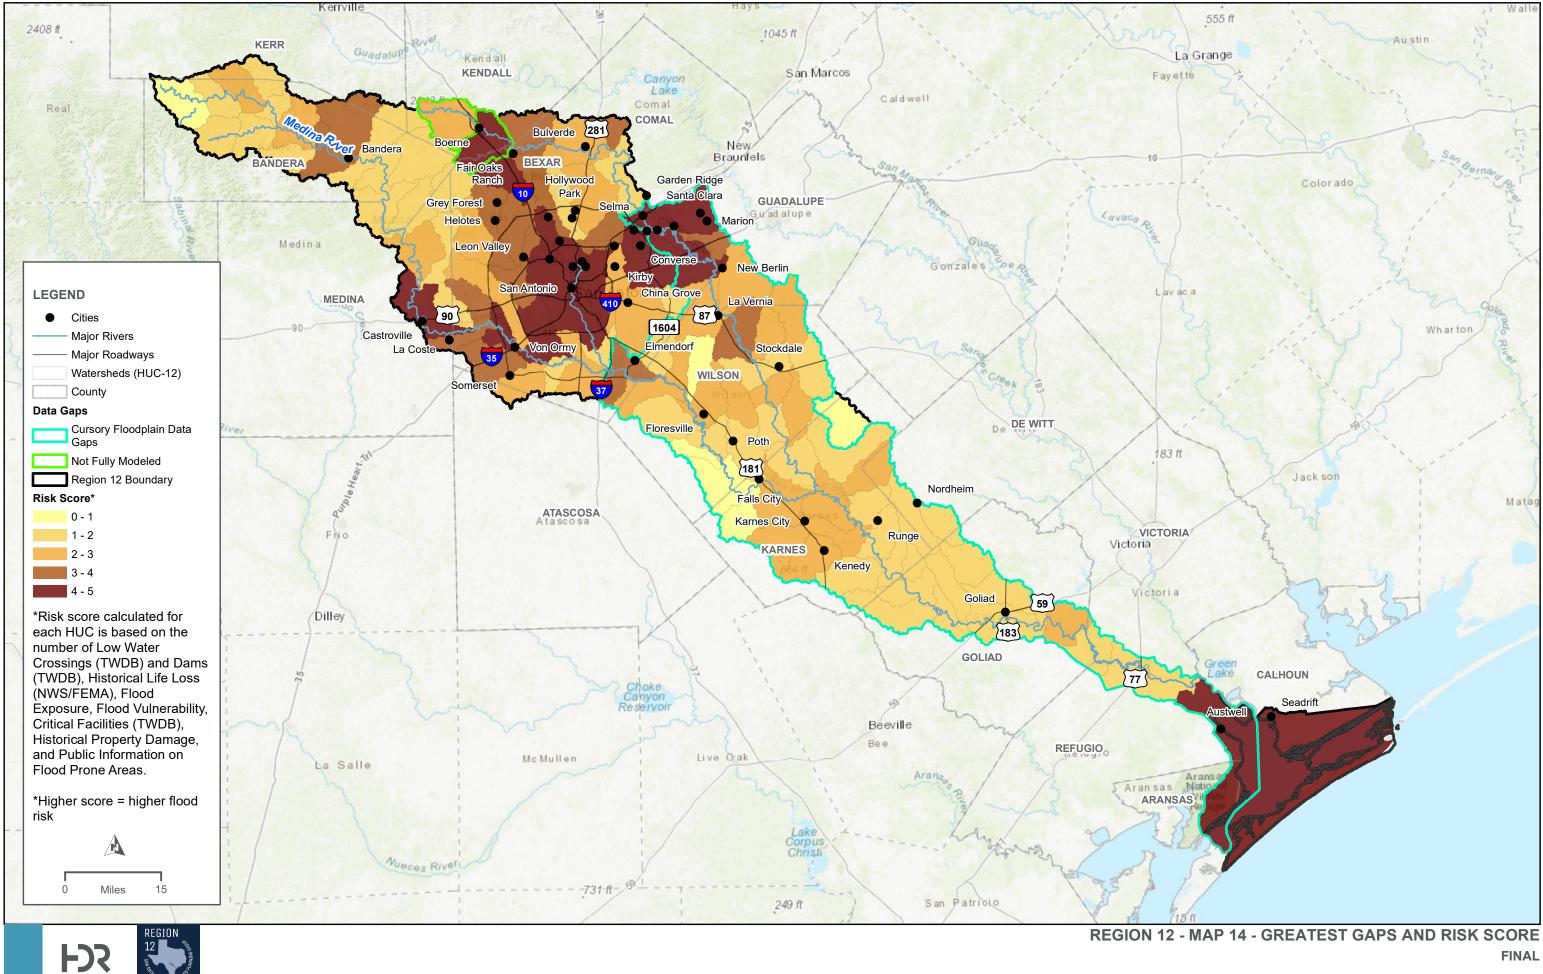

023\_REGION12\_ELECTRONCF/LES\_HDR\_WORKING/MAP\_DOCS/EXHIBITS/ITM\_FIGURES/MAP8/MAP8\_FUTUREFLDHAZARD\_GROUPD\_11X17\_FIG4.MXD - USER: PDUNNING - DATE: 6//2023









IG\MAP\_DOCS\EXHIBITS\TM\_FIGURES\MAP8\MAP8\_FUTUREFLDTYPE\_GROUPD\_11X17\_FIG4.MXD - USER: PDUNNING - DATE: 6/9/2023 ON12\_ELECT CFILES\\_HDR\_WC











-GISAPP03/PROJECTS/IPV0JECTS/IPV0B/TWDB\_RFPG/RFP2023\_REGION12\_ELECTRONICFILES\_HDR\_WORKING/MAP\_DOCS/EXHIBITS/ITM\_FIGURES/MAP10/MAP10\_100YR\_EXTENT\_OF\_INCREASE\_GROUPD\_11X17.MXD + USER: PDUNNING + DATE: 6/9/202









-GISAPP03/PROJECTS/IPV0JECTS/IPV0B/TWDB\_RFPG/RFP2023\_REGION12\_ELECTRONICFILES\_HDR\_WORKING/MAP\_DOCS/EXHIBITS/ITM\_FIGURES/MAP10/MAP10\_500YR\_EXTENT\_OF\_INCREASE\_GROUPD\_11X17.MXD + USER: PDUNNING + DATE: 6/9/202



FINAL





FINAL





IAP\_DOCS\EXHIBITS\TM\_FIGURES\MAP14\_FLD\_RISK\_GAPS\_\*

**FINAL** 



FINAL



| 16 | ŝ | Ę, | 10 |  |
|----|---|----|----|--|
|    |   |    |    |  |



FINAL











FINAL







# Appendix C. Public Outreach Meeting Reports

San Antonio RFPG Public Meeting – Bandera County San Antonio RFPG Public Meeting – St. Hedwig San Antonio RFPG Public Meeting – Virtual San Antonio RFPG Public Meeting – San Antonio San Antonio RFPG Public Meeting – Schertz San Antonio RFPG Public Meeting – Floresville 2023 San Antonio Regional Flood Plan Flood Planning Region 12

This page is intentionally left blank.



# San Antonio Regional Flood Planning Group Public Meeting Documentation

## **Planning Region**

Region 12 consisting of parts of Aransas, Atascosa, Bandera, Bexar, Caldwell, ! Calhoun, Co