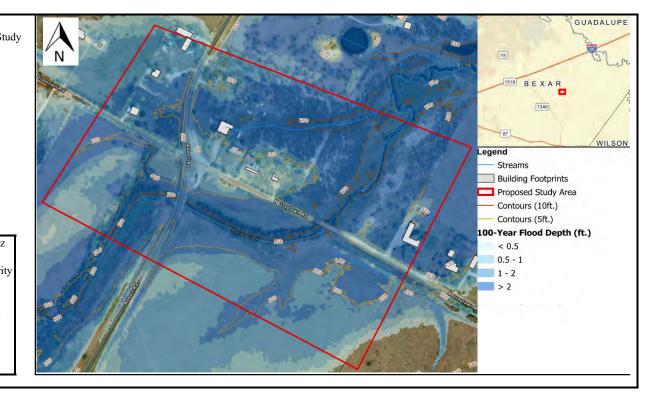

### Appendix A. Tables

Table 1. Existing Infrastructure Summary Table

Table 2. Summary of Proposed or Ongoing Flood Mitigation Projects

Table 3. Existing Condition Flood Risk Summary Table

Table 5. Future Condition Flood Risk Summary Table, By County