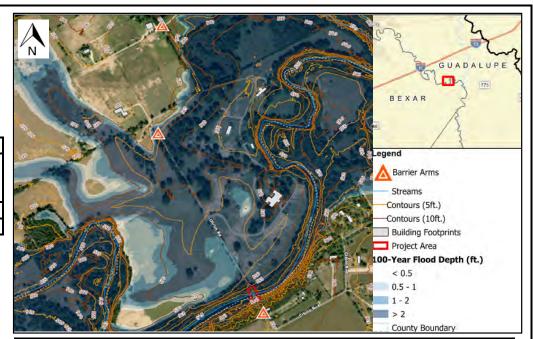

|--|
| Removed               | 10-year          | 25-year | 100-year |  |  |  |  |
| Residential           | -                | -       | -        |  |  |  |  |
| Commercial            | -                | -       | -        |  |  |  |  |
| Flooded Roads (miles) | 0.4              | 0.4     | 0.4      |  |  |  |  |
| Critical              | -                | -       | -        |  |  |  |  |
| Others Note           | N/A              | N/A     | N/A      |  |  |  |  |
| SVI Score             | SVI Score 0.1371 |         |          |  |  |  |  |

#### LWC Level of Service Existing Vs. Proposed

| Condition | Level of Service | 100-Yr Depth Over<br>Road (ft) |
|-----------|------------------|--------------------------------|
| Existing  | < 10-Yr          | 27 ft                          |



#### **Project Description:**

This project will reduce potential danger at the LWC by discouraging vehicles from crossing the road during a flood event. The proposed improvements consist of adding flashing lights and an automatic barrier arm on each side of the LWC that will be lowered when the road is overtopped. The LWC is on the border of Bexar and Guadalupe County, an automatic barrier arm is anticipated to be placed in each county. It is recommended that these counties coordinate on cost and construction.

Approximately 0.5 miles north of the LWC, Cibolo Creek overtops the roadway at an additional location near the intersection of Ullrich Road and Rio Cibolo Way. Based on best available hydraulic modeling, the floodplain is estimated to overtop this location during the 25-year stor