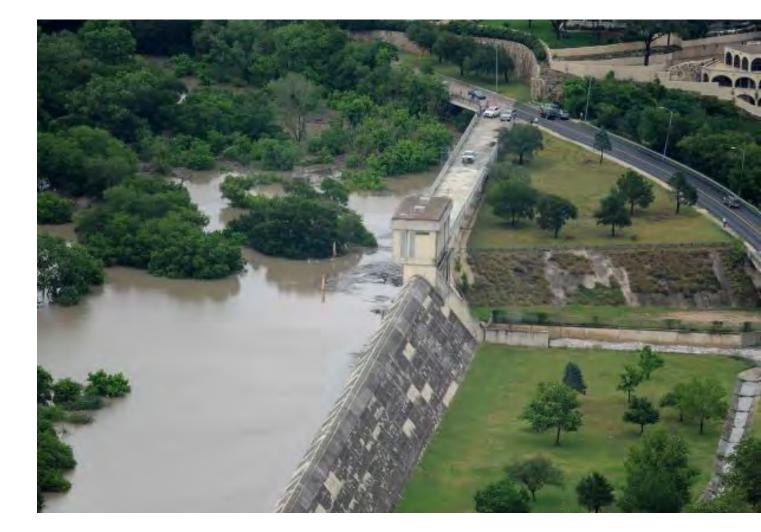

ntonio Regional Flood Planning Group Public Meeting Documentation

### **Planning Region**

Region 12 consisting of parts of Aransas, Atascosa, Bandera, Bexar, Calhoun, Comal, DeWitt, Goliad, Guadalupe, Karnes, Kendall, Kerr, Medina, Refugio, Victoria, and Wilson counties.

### Meeting Location, Time, and Date

Thursday, June 16, 2022, 6:30 p.m. to 8 p.m. Jack's Café 507 Tenth Street Floresville, TX 78114

### Presenters

Ronald Branson, P.E, Project Manager, HDR, Inc.

### Elected Officials in Attendance 2 Total Number of Attendees (approx.) 6

### Number of Comments Submitted at Meeting

2

# San Antonio Regional Flood Plan

January 11, 2022

FSS

# Agenda

# Introductions

- Plan Objectives and Benefits
- Background
- Planning Process and Other Studies
- Stakeholder Input
- Next Steps



Meeting Purpose: Introduce the regional flood planning process and gather local knowledge of flood-prone areas, flood mitigation projects and needs.

# Ron Branyon, PE, CFM

Project Manager Point of contact/HDR

### Added Value To SARFPG

- Local, Responsive Project Manager
- 20 years of experience delivering TWDB flood mitigation studies, drainage master plans, and floodplain mapping studies, in San Antonio River Basin
- Extensive experience in public outreach related to flood mitigation and mapping projects
- A strong working relationship with members of the Bexar Regional Watershed Management partnership.
- Track record for successful delivery of local high-profile projects, including nature- based solutions

### **Relevant Experience To SARFP Tasks**

- SARA, City of San Antonio Drai