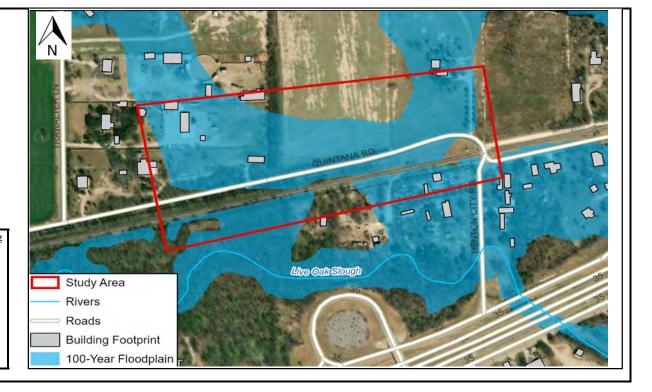

na Road Drainage Improvements Study |
|--------------------------------|-------------------------------------------|
| FME ID:                        | 121000169                                 |
| Project Sponsor:               | City of Von Ormy                          |
| Project Source:                | 2022 Von Ormy Drainage Needs              |
| Study Type:                    | Project Planning                          |
| Project Cost:<br>(2020 Prices) | \$ 250,000                                |

### **Project Description:**

Study to improve the drainage around Quintana Road and remove it from being flooded during heavy rains.

The project cost was developed using FME Planning Cost Estimates found in section 5.2.1.1 of the San Antonio Regional Flood Plan for Project Planning.





| Project Name:                  | South Benton City Road Improvements Study |
|--------------------------------|-------------------------------------------|
| FME ID:                        | 121000170                                 |
| Project Sponsor:               | City of Von Ormy                          |
| Project Source:                | 2022 Von Ormy Drainage Needs              |
| Study Type:                    | Project Planning                          |
| Project Cost:<br>(2020 Prices) | \$ 150,000                                |

### **Project Description:**

Study to improve the road and remove it from being flooded during heavy rains. The project cost was developed using FME Planning Cost Estimates found in section 5.2.1.1 of the San Antonio Regional Flood Plan for