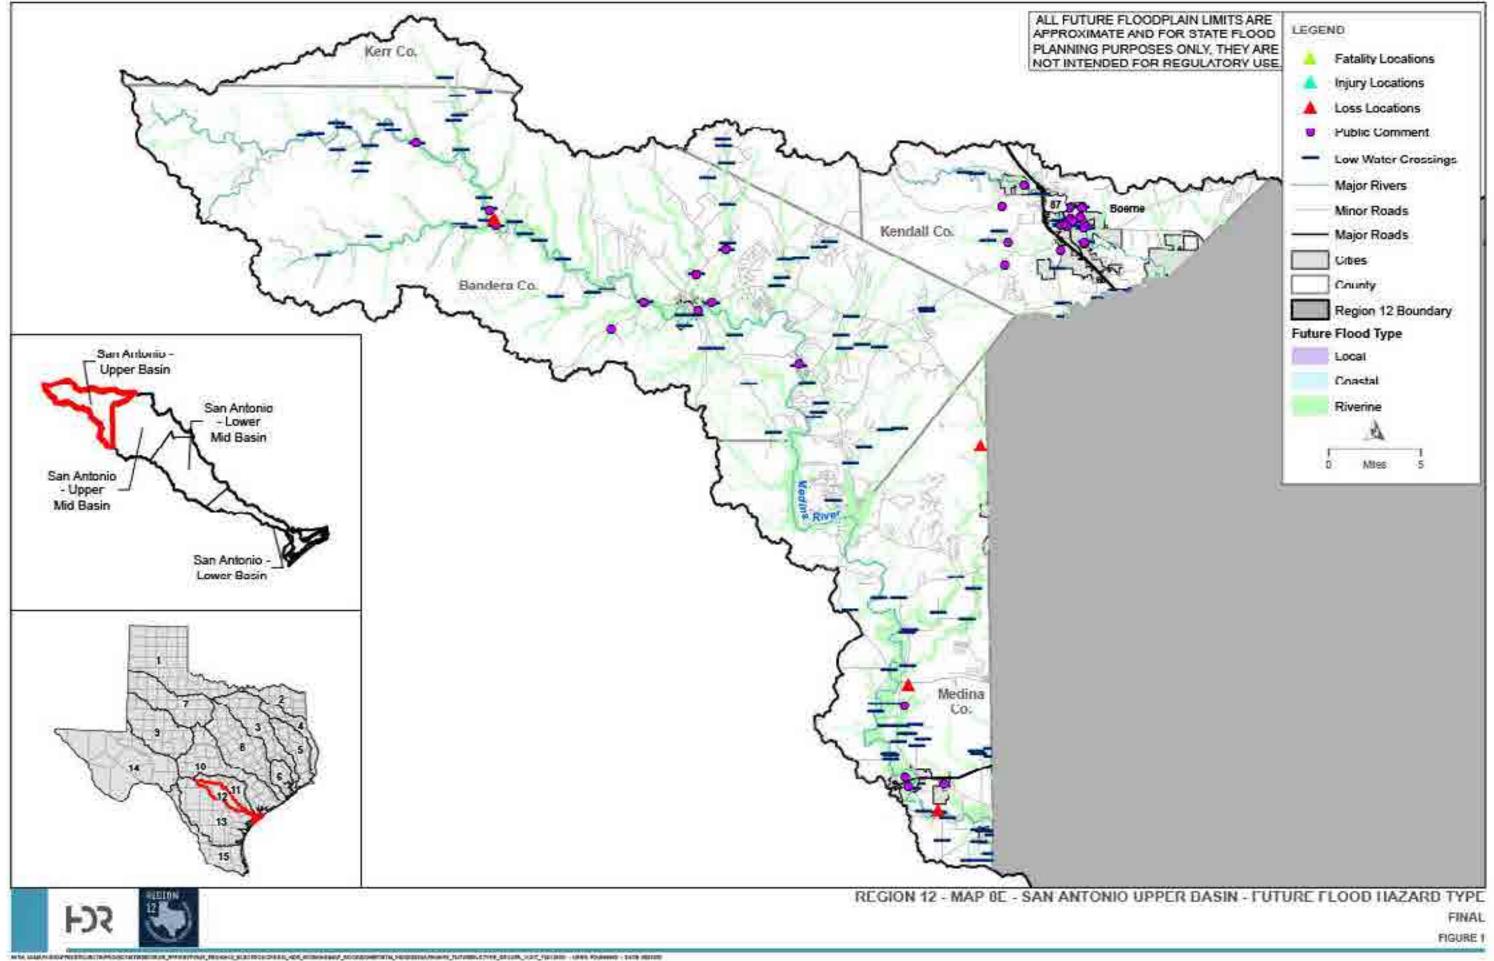

### Appendix A. Tables

Table 1. Existing Infrastructure Summary Table

Table 2. Summary of Proposed or Ongoing Flood Mitigation Projects

Table 3. Existing Condition Flood Risk Summary Table

Table 5. Future Condition Flood Risk Summary Table, By County