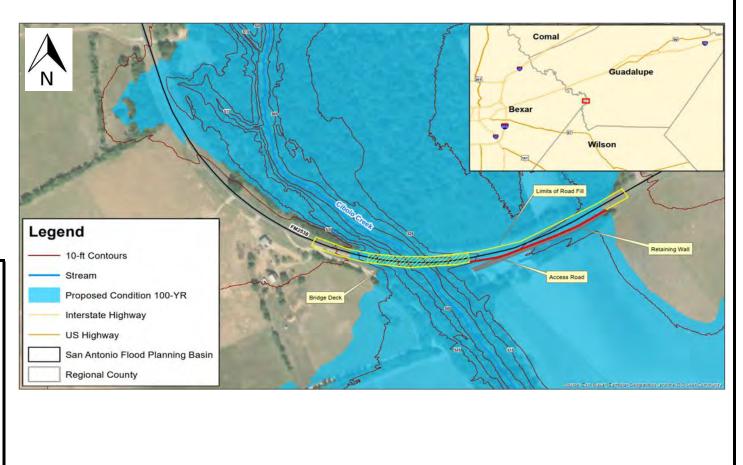

st:<br/>(2020 Prices)\$ 150,000

### **Project Description:**

At the Trainer Hale Rd (FM 2538) crossing with Cibolo Creek, the road is currently overtopped by the 10-year flood event at a maximum depth of 21 ft. Trainer Hale Rd crossing is along Bexar/Guadalupe County line and within TxDOT's right-of-way. The bridge is a TxDOT maintained asset. Major realignment and property access considerations should be evaluated in addition to increasing the bridges level of service, therefore, a more detailed study is required. Additionally, TxDOT coordination would be required as FM 2538 is a TxDOT operated and maintained asset.

Project cost was developed using FME Planning Cost Estimates found in section 5.2.1.1 of the San Antonio Regional Flood Plan for Engineering Project Planning - \$150,000.