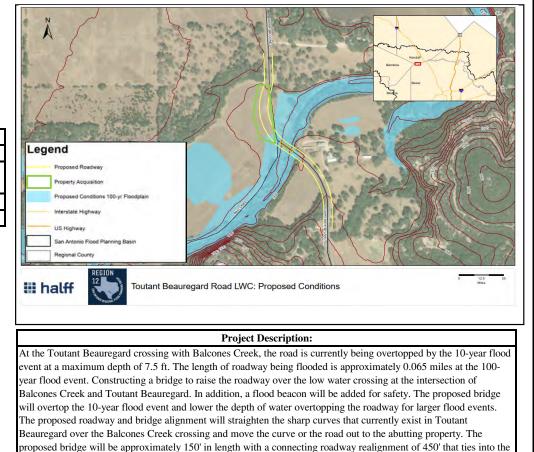

|  |  |  |
| Residential           | -              | -   |         | -        |  |  |  |
| Commercial            | -              | -   |         | -        |  |  |  |
| Flooded Roads (miles) | 0.045          | -   |         | -        |  |  |  |
| Critical              | -              | -   |         | -        |  |  |  |
| Others Note           | N/A            | N/A |         | N/A      |  |  |  |
| SVI Score             | SVI Score 0.13 |     |         |          |  |  |  |

### LWC Level of Service Existing Vs. Proposed

| Level of Service | 10-Yr Depth Over<br>Road (ft) |
|------------------|-------------------------------|
| < 10-Yr          | 7.5                           |
| 10-Yr            | 0                             |
|                  | < 10-Yr                       |



existing road. Project is located at the Kendall County/Bexar County line.



| <b>Cost Information</b> | Benefit Cost Analysis (BCA)               |
|-------------------------|-------------------------------------------|
| Project Source:         | 2022 Bexar County Drainage Needs          |
| <b>Project Sponsor:</b> | Bexar County and Guadalupe County         |
| FMP ID:                 | 123000061                                 |
| Project Name:           | Ullrich Road at Cibolo Creek Barrier Arms |

| Cost*     | <b>Event Damages</b>                |                                                                                                 | Baseline                                                                                                | Project