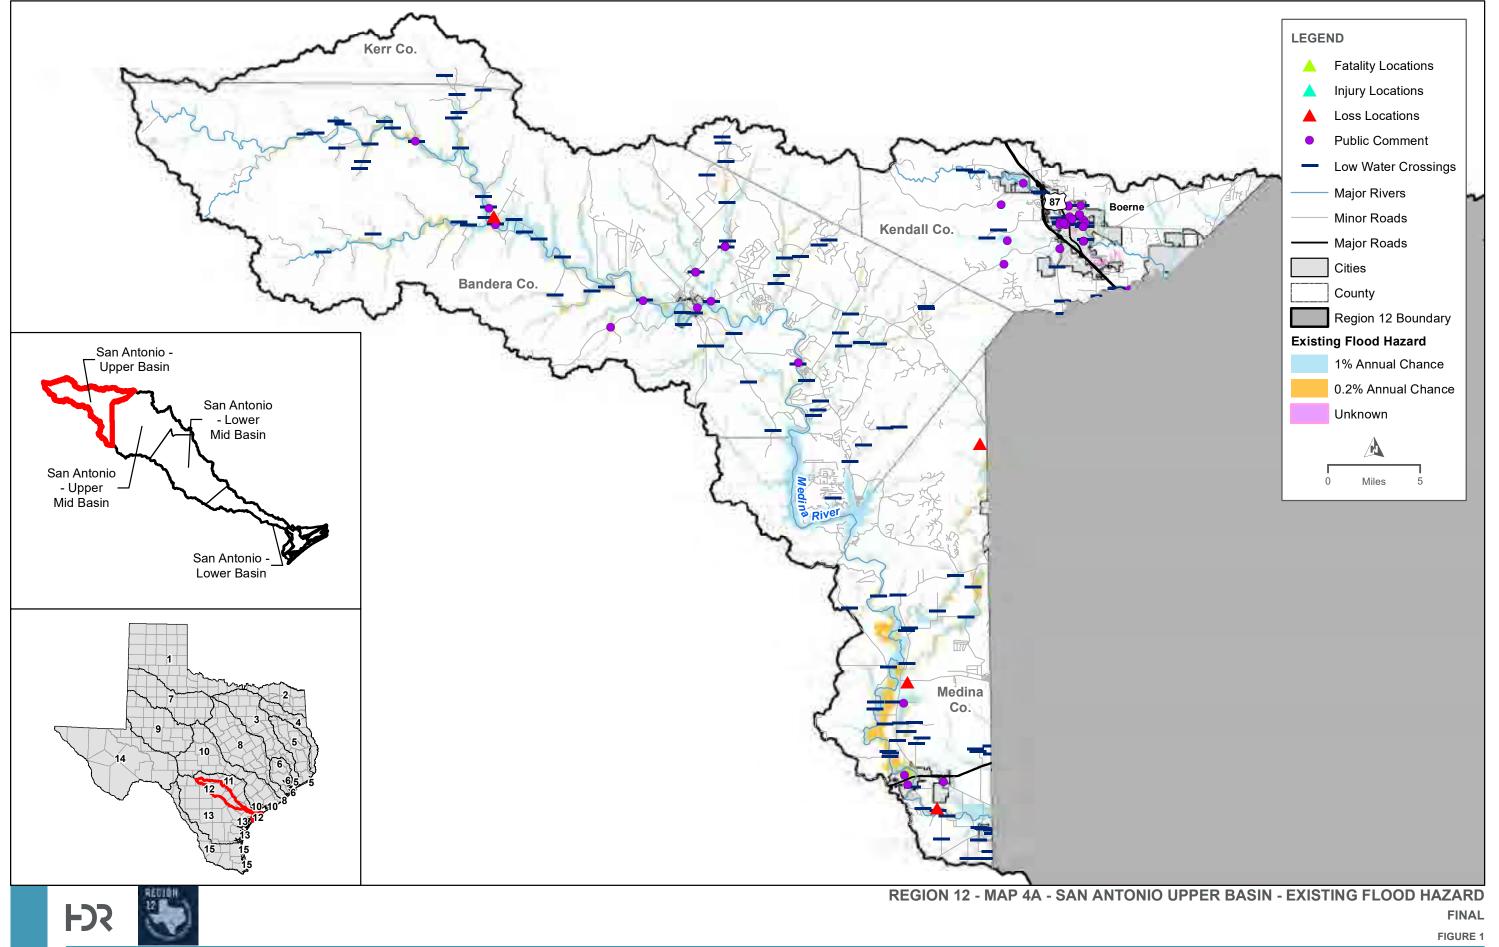

Task 4A – Flood Mitigation Needs Analysis)

Map 16. Extent of Potential Flood Management Evaluations and Existing Mapping Needs (2.4.B Task 4B– Identification and Evaluation of Potential Flood Management Evaluations and Potentially Feasible Flood Management Strategies and Flood Mitigation Projects)

Map 17. Extent of Potential Flood Mitigation Projects (2.4.B Task 4B)

Map 18. Extent of Potential Flood Management Strategies (2.4.B Task 4B)

Map 19. Recommended Flood Management Evaluations (2.5.A Flood Management Evaluations)

Map 20. Recommended Flood Mitigation Projects (2.5.B Flood Mitigation Projects)

Map 21. Recommended Flood Management Strategies (2.5.C Flood Management Strategies)

Map 22. Model Coverage (2.4.C Task 4C – Prepare and Submit Technical Memorandum)



FINAL





FINAL



IOMAP+GISAPP03/PROJECTS/PROJECTS/ITWDB/TWDB\_RFPGIRFP2023\_REGION12\_ELECTRONICFILES\_HDR\_WORKING/MAP\_DOCS/EXHIBITS/TM\_FIGURES/MAP4/MAP4\_EXISTINGFLDHAZARD\_GROUPA\_11317\_FIG1.MXD - USER: PDUNNING - DATE: 8/9/2023











100MAPF.GISAPP03PROJECTS1VPDB1TWDB\_RFPGIRFP2023\_REGION12\_ELECTRONICFLES1\_HDR\_WORKINGIMAP\_DOCS1EXHIBITS1TM\_FIGURESIMAP4.MAP4\_EXISTINGFLDTYPE\_GROUPB\_11X17\_FIG2.MXD - USER: PDUNNING - DATE: 69/2023









FINAL



**F** 



IOMAPI-GISAPP03/PROJECTS/PROJECTS/TWDB/TWDB\_RFPG/RFP2023\_REGION12\_ELECTRONICFILES\_HDR\_WORKING/MAP\_DOCS/EXHIBITS/TM\_FIGURES/MAP8/MAP8\_FUTUREFLDHAZARD\_GROUPA\_11X17\_FIG1.MXD + USER: PDUNNING + DATE: 6/9/2023



AZARD\_GROUPB\_11X17\_FIG2.MXD - USER: PDUNNING - DATE: 6/9/2023

GION12\_ELECTRONICFILES\\_HDR\_WORKING\MAP\_DOCS\E