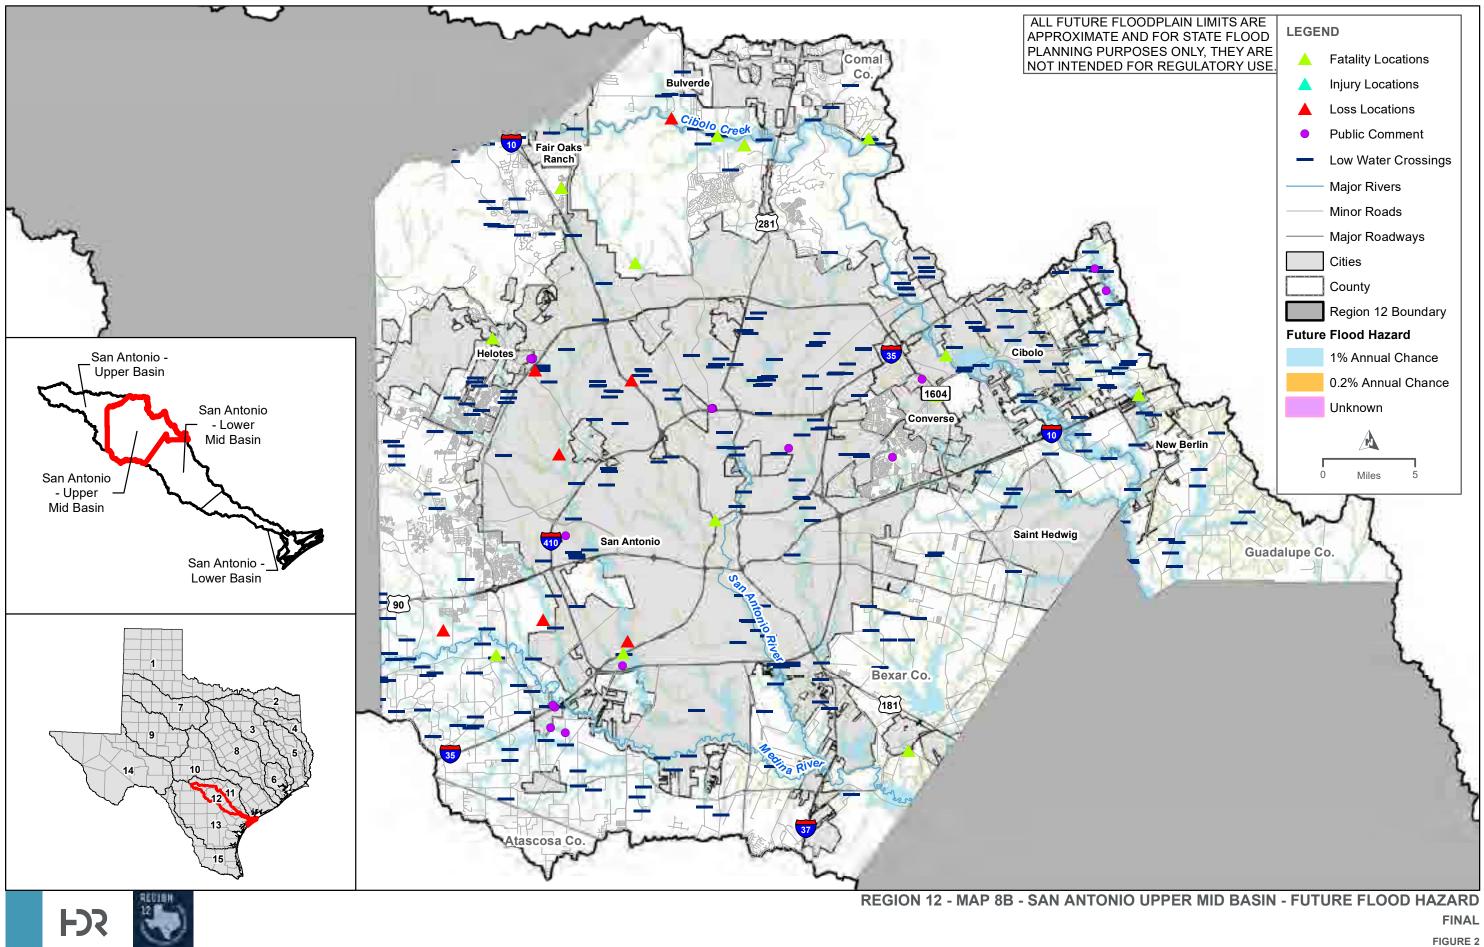

### Appendix A. Tables

Table 1. Existing Infrastructure Summary Table

Table 2. Summary of Proposed or Ongoing Flood Mitigation Projects

Table 3. Existing Condition Flood Risk Summary Table

Table 5. Future Condition Flood Risk Summary Table, By County