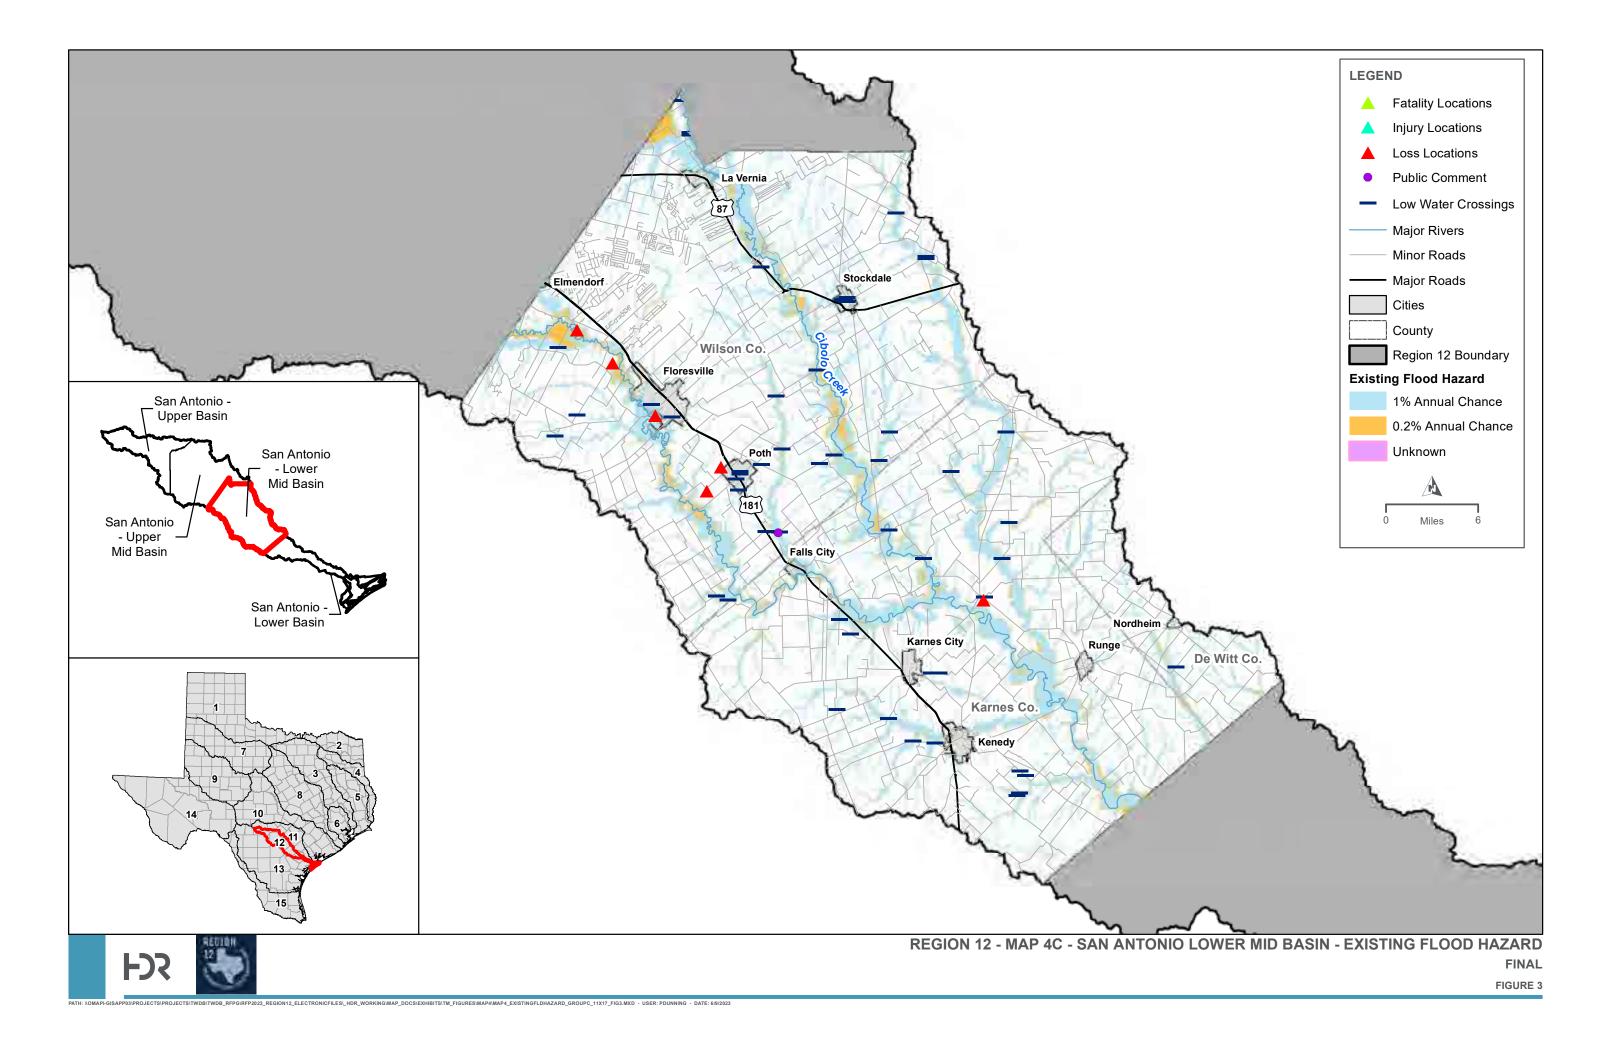

entially Feasible Flood Management Strategies and Flood Mitigation Projects)

Map 17. Extent of Potential Flood Mitigation Projects (2.4.B Task 4B)

Map 18. Extent of Potential Flood Management Strategies (2.4.B Task 4B)

Map 19. Recommended Flood Management Evaluations (2.5.A Flood Management Evaluations)

Map 20. Recommended Flood Mitigation Projects (2.5.B Flood Mitigation Projects)

Map 21. Recommended Flood Management Strategies (2.5.C Flood Management Strategies)

Map 22. Model Coverage (2.4.C Task 4C – Prepare and Submit Technical Memorandum)



FINAL





FINAL



IOMAP+GISAPP03/PROJECTS/PROJECTS/ITWDB/TWDB\_RFPGIRFP2023\_REGION12\_ELECTRONICFILES\_HDR\_WORKING/MAP\_DOCS/EXHIBITS/TM\_FIGURES/MAP4/MAP4\_EXISTINGFLDHAZARD\_GROUPA\_11317\_FIG1.MXD - USER: PDUNNING - DATE: 8/9/2023











100MAPF.GISAPP03PROJECTS1VPDB1TWDB\_RFPGIRFP2023\_REGION12\_ELECTRONICFLES1\_HDR\_WORKINGIMAP\_DOCS1EXHIBITS1TM\_FIGURESIMAP4.MAP4\_EXISTINGFLDTYPE\_GROUPB\_11X17\_FIG2.MXD - USER: PDUNNING - DATE: 69/2023









FINAL



**F** 



IOMAPI-GISAPP03/PROJECTS/PROJECTS/TWDB/TWDB\_RFPG/RFP2023\_REGION12\_ELECTRONICFILES\_HDR\_WORKING/MAP\_DOCS/EXHIBITS/TM\_FIGURES/MAP8/MAP8\_FUTUREFLDHAZARD\_GROUPA\_11X17\_FIG1.MXD + USER: PDUNNING + DATE: 6/9/2023



AZARD\_GROUPB\_11X17\_FIG2.MXD - USER: PDUNNING - DATE: 6/9/2023

GION12\_ELECTRONICFILES\\_HDR\_WORKING\MAP\_DOCS\E



IOMAPLGISAPP03/PROJECTS/IPROJECTS/IPROJECTS/IPROJECTS/IPROJECTS/IPROJECTS/IPROJECTS/IPROJECTS/IPROJECTS/IPROJECTS/IPROJECTS/IPROJECTS/IPROJECTS/IPROJECTS/IPROJECTS/IPROJECTS/IPROJECTS/IPROJECTS/IPROJECTS/IPROJECTS/IPROJ