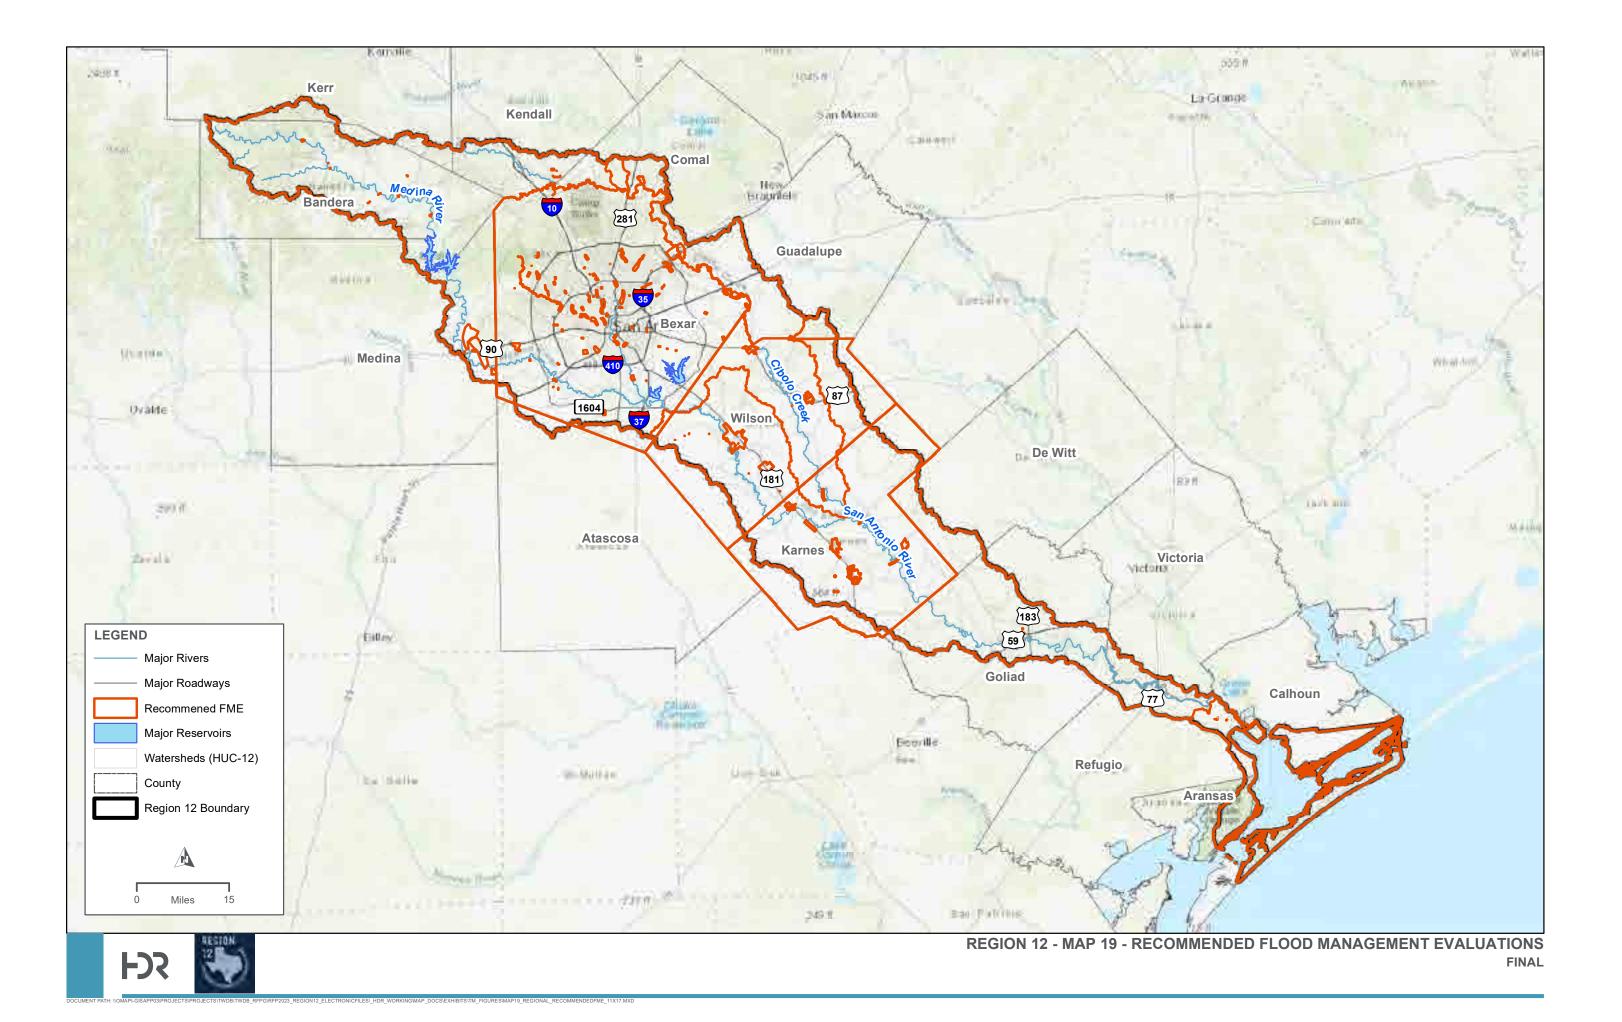

\MAP\_DOCS\EXHIBITS\TM\_FIGURES\MAP8\MAP8\_FUTUREFLDTYPE\_GROUPD\_11X17\_FIG4.MXD - USER: PDUNNING - DATE: 6/9/2023 ON12\_ELECT CFILES\\_HDR\_WC











-GISAPP03/PROJECTS/IPV0JECTS/IPV0B/TWDB\_RFPG/RFP2023\_REGION12\_ELECTRONICFILES\_HDR\_WORKING/MAP\_DOCS/EXHIBITS/ITM\_FIGURES/MAP10/MAP10\_100YR\_EXTENT\_OF\_INCREASE\_GROUPD\_11X17.MXD + USER: PDUNNING + DATE: 6/9/202









-GISAPP03/PROJECTS/IPV0JECTS/IPV0B/TWDB\_RFPG/RFP2023\_REGION12\_ELECTRONICFILES\_HDR\_WORKING/MAP\_DOCS/EXHIBITS/ITM\_FIGURES/MAP10/MAP10\_500YR\_EXTENT\_OF\_INCREASE\_GROUPD\_11X17.MXD + USER: PDUNNING + DATE: 6/9/202



FINAL





FINAL





IAP\_DOCS\EXHIBITS\TM\_FIGURES\MAP14\_FLD\_RISK\_GAPS\_\*

**FINAL** 



FINAL



| 16 | ŝ | Ę, | 10 |  |
|----|---|----|----|--|
|    |   |    |    |  |



FINAL











FINAL







# Appendix C. Public Outreach Meeting Reports

San Antonio RFPG Public Meeting – Bandera County San Antonio RFPG Public Meeting – St. Hedwig San Antonio RFPG Public Meeting – Virtual San Antonio RFPG Public Meeting – San Antonio San Antonio RFPG Public Meeting – Schertz San Antonio RFPG Public Meeting – Floresville 2023 San Antonio Regional Flood Plan Flood Planning Region 12

This page is intentionally left blank.



# San Antonio Regional Flood Planning Group Public Meeting Documentation

## **Planning Region**

Region 12 consisting of parts of Aransas, Atascosa, Bandera, Bexar, Caldwell, ! Calhoun, Comal, DeWitt, Goliad, Guadalupe, Karnes, Kendall, Kerr, Medina, ! Refugio, Victoria, and Wilson counties. !

## Meeting Location, Time, and Date

Thursday, December 9, 2021