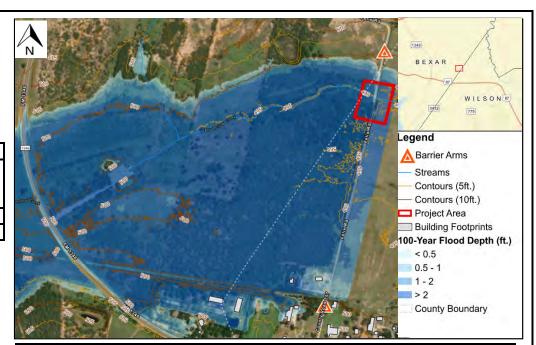

Storm Event |         |          |  |
|-----------------------|-------------|---------|----------|--|
| Removed               | 10-year     | 25-year | 100-year |  |
| Residential           | -           | -       | -        |  |
| Commercial            | -           | -       | -        |  |
| Flooded Roads (miles) | 0.4         | 0.4     | 0.4      |  |
| Critical              | -           | -       | -        |  |
| Others Note           | N/A         | N/A     | N/A      |  |
| SVI Score             |             |         | 0.4472   |  |

#### LWC Level of Service Existing Vs. Proposed

| Condition | Level of Service | 100-Yr Depth Over<br>Road (ft) |
|-----------|------------------|--------------------------------|
| Existing  | < 10-Yr          | 3 ft                           |



#### Project Description:

This project will reduce potential danger at the LWC by discouraging vehicles from crossing the road during a flood event. The proposed improvements consist of adding flashing lights and an automatic barrier arm on each side of the LWC that will be lowered when the road is overtopped. The LWC is on the border of Bexar and Wilson County, an automatic barrier arm is anticipated to be placed in each county. It is recommended that these counties coordinate on cost and construction.

Other alternatives were considered, such as upgrading the LWC to a bridge. These alternatives were deemed infeasible due to high construction costs and few estimated benefits associated with raising this non-critical road out of the floodplain.

A more crucial crossing to improve is FM