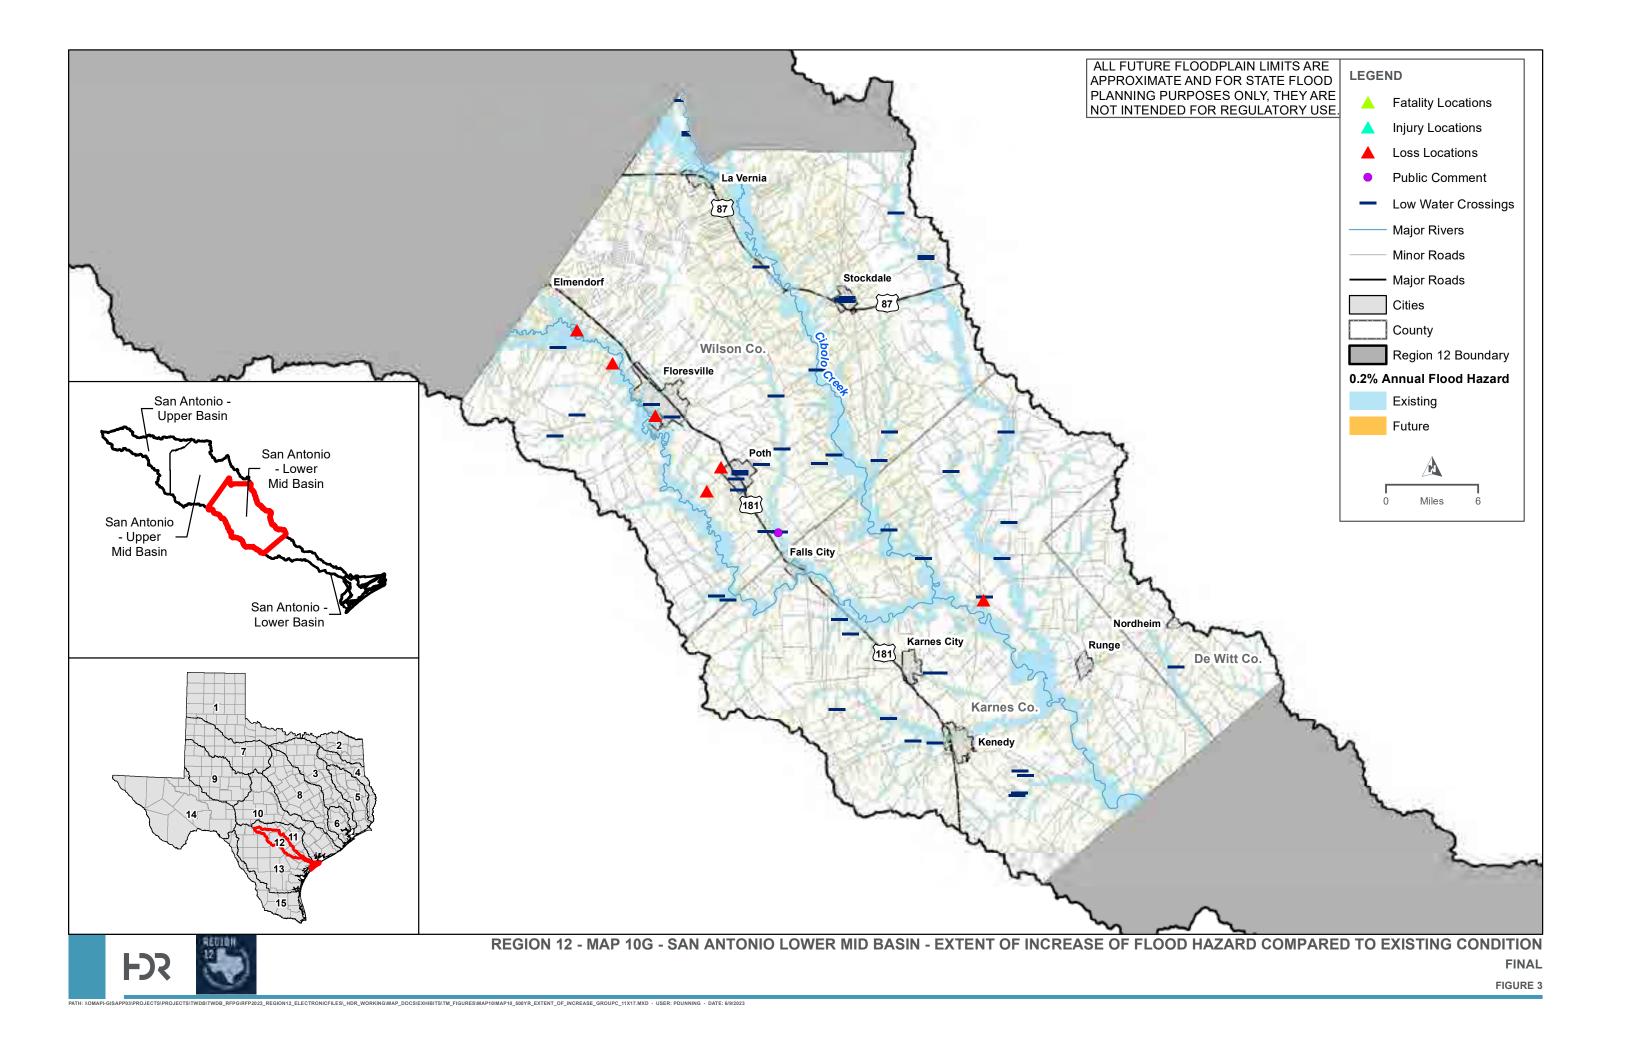

### Appendix A. Tables

Table 1. Existing Infrastructure Summary Table

Table 2. Summary of Proposed or Ongoing Flood Mitigation Projects

Table 3. Existing Condition Flood Risk Summary Table

Table 5. Future Condition Flood Risk Summary Table, By County