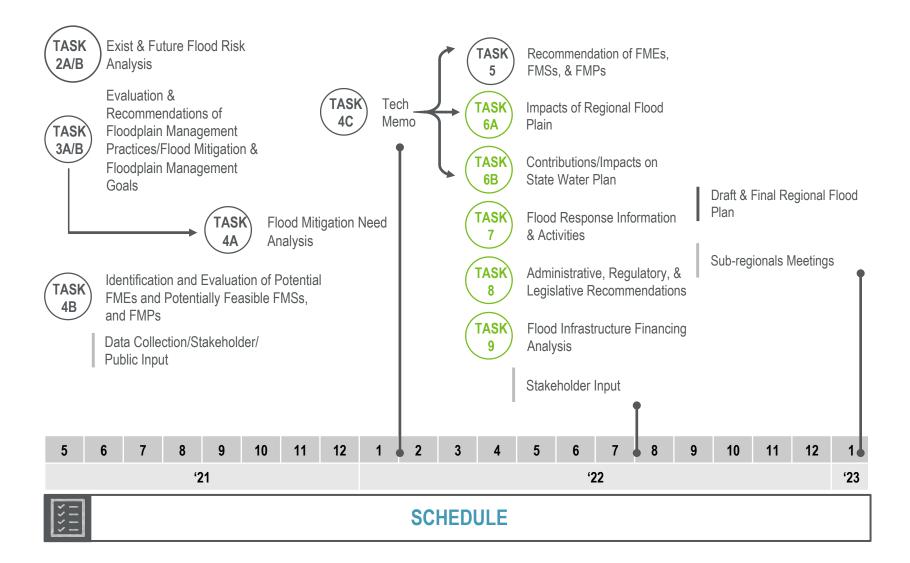

nsultant to prepare plan

### San Antonio Regional Flood Planning Group

- Flood Districts- Nefi Garza, City of San Antonio (Chair)
- River Authorities- Derek Boese, SARA (Vice-Chair)
- Water Districts- David Mauk, Bandera Co River Authority & GWD
- Municipalities- Jeffery Carrol, City of Boerne
- Agriculture- Brian Yanta, Goliad County Ag-Extension
- Counties- David Wegmann, Bexar County
- Electric-generating Utilities- Doris Cooksey, CPS Energy
- Environment- Debbie Reed, Greater Edwards Aquifer Alliance
- Industries- Cara Tackett, Pape-Dawson Engineers
- Non-Profit- Suzanne Scott, Nature Conservancy
- Public- John Beasley, US Army Environmental Command
- Small Business- Steve Gonzales, Civil Tech Engineering, Inc.
- Water Utilities- Steven Clouse, SAWS

# **TWDB Flood Planning Tasks**



# Schedule



# **Additional Relevant Flood Studies and Coordination**



# **Stakeholder Input**

- Local knowledge, needs, and goals
  - Flood Prone Areas
  - Existing "Major" Flood Infrastructure
  - Proposed or Ongoing Flood Mitigation Projects
  - Existing flood management practices
  - Short- and long-term management goals
- Stay in touch through the Region 12 Website
- https://region12texas.org
  - Anyone else that needs to be a part of this conversation?



# **Interactive Comment Map**

Region 12 - Public Comments (arcgis.com)

| Region 12 - Public Comments                                                                                     |                                              |
|-------------------------------------------------------------------------------------------