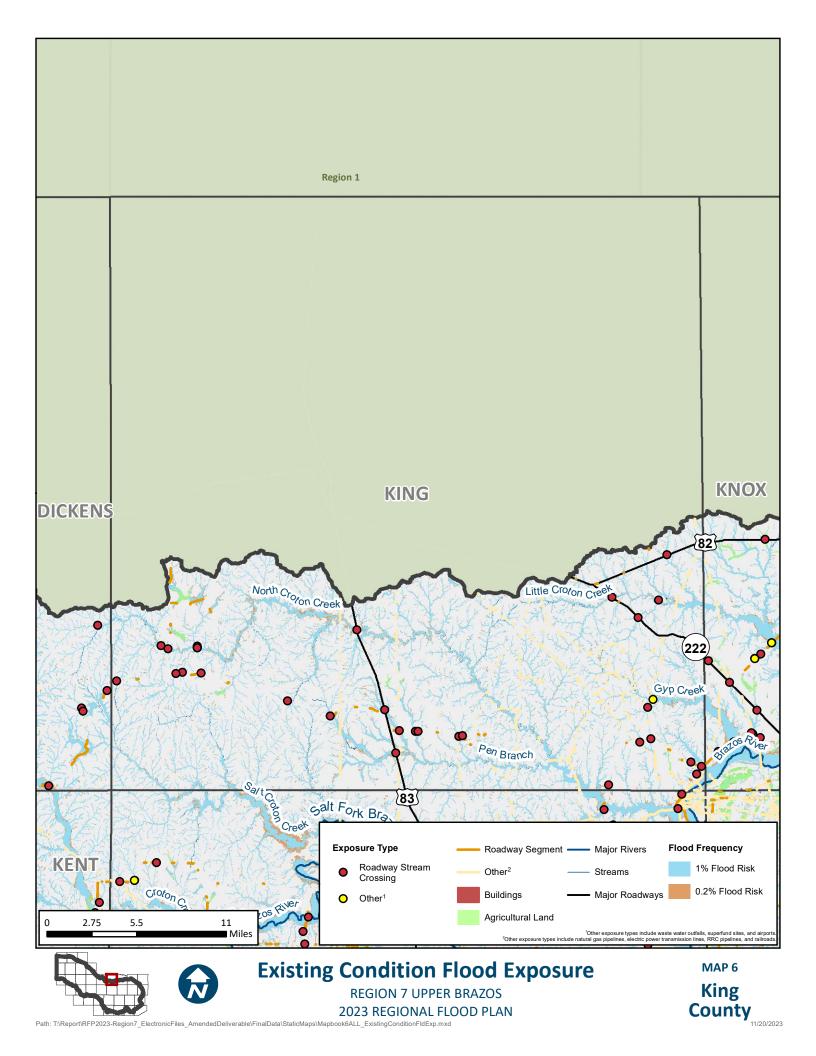

## **APPENDIX A - REQUIRED MAPS – COUNTY MAPBOOKS**

MAP 6: EXISTING CONDITION FLOOD EXPOSURE (2.2.A.2 TASK 2A)

 $Path: T: Report RFP2023-Region 7\_ElectronicFiles\_AmendedDeliverable: FinalData StaticMaps: Mapbook 6ALL\_ExistingConditionFldExp.mxd StaticMaps: Mxd Sta$ 