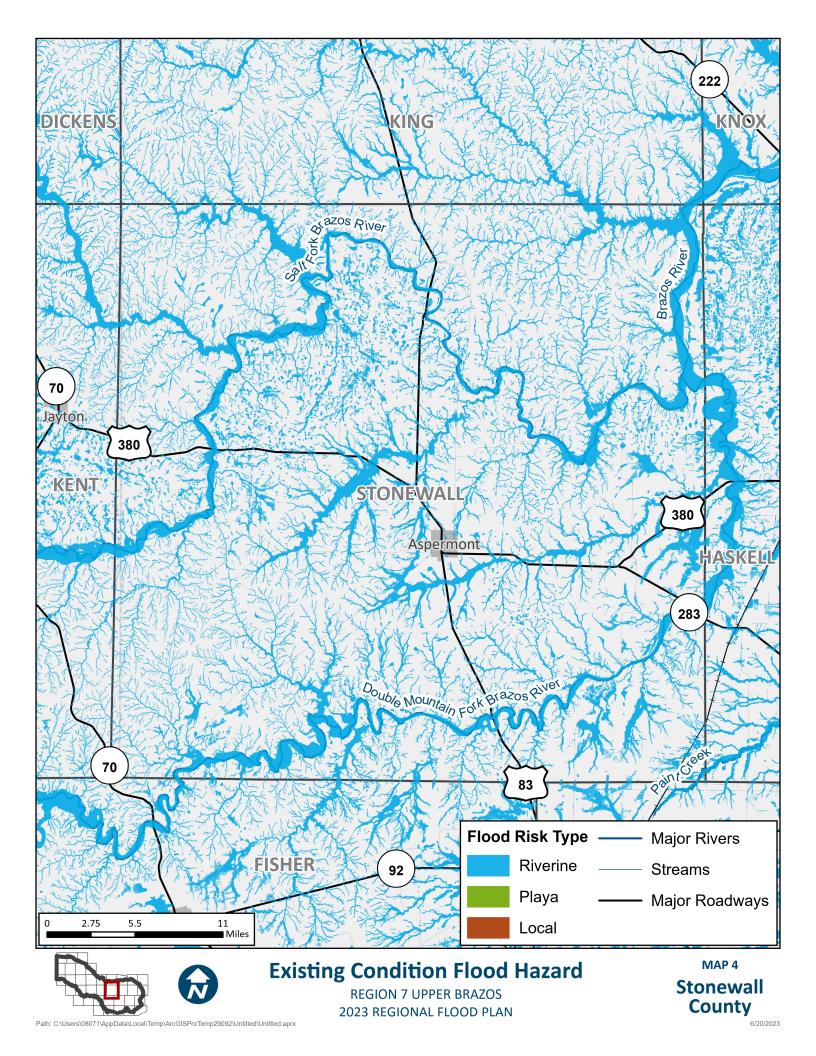

## **APPENDIX A - REQUIRED MAPS – COUNTY MAPBOOKS**

MAP 6: EXISTING CONDITION FLOOD EXPOSURE (2.2.A.2 TASK 2A)

 $Path: T: Report RFP2023-Region 7\_ElectronicFiles\_AmendedDeliverable: FinalData StaticMaps: Mapbook 6ALL\_ExistingConditionFldExp.mxd StaticMaps: Mxd Sta$ 