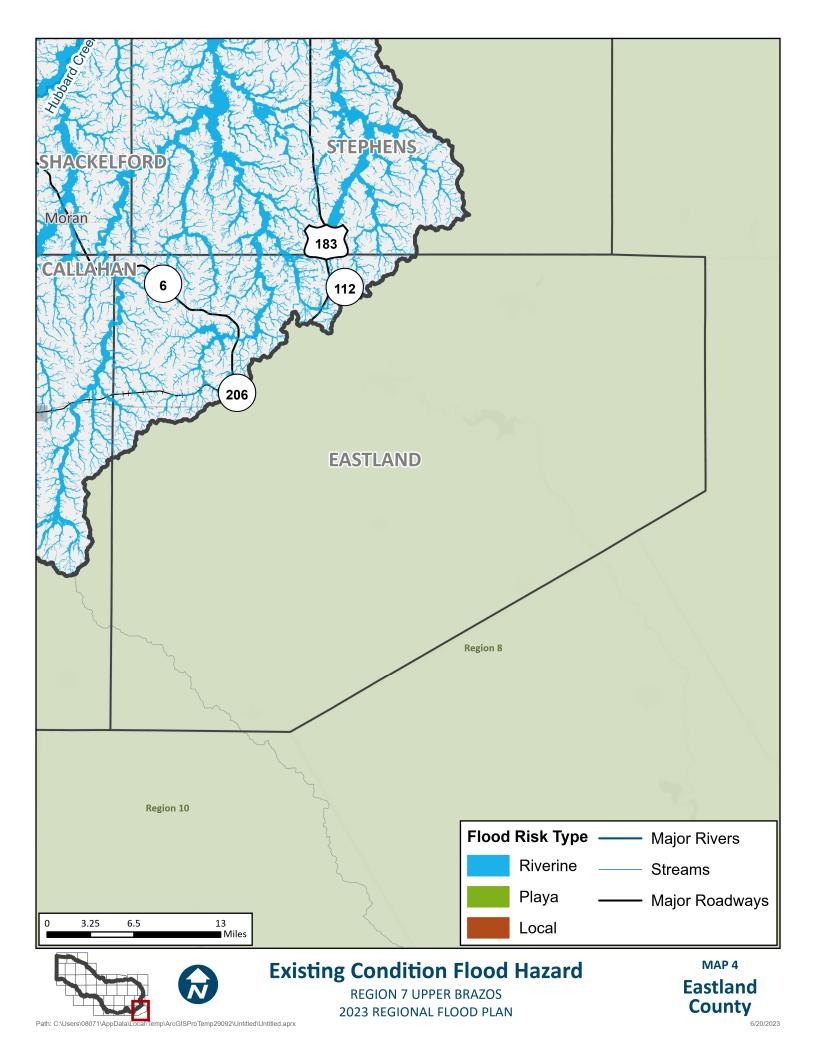

Path: C:\Users\08071\AppData\Local\Temp\ArcGISProTemp29092\Untitled\Untitled.aprx

6/20/2023















6/20/2023













































## **APPENDIX A - REQUIRED MAPS – COUNTY MAPBOOKS**

MAP 6: EXISTING CONDITION FLOOD EXPOSURE (2.2.A.2 TASK 2A)





 $Path: T: Report RFP2023-Region 7\_ElectronicFiles\_AmendedDeliverable: FinalData StaticMaps: Mapbook 6ALL\_ExistingConditionFldExp.mxd StaticMaps: Mxd Sta$ 











 $Path: T: Report RFP2023-Region 7\_ElectronicFiles\_AmendedDeliverable: FinalData StaticMaps: Mapbook 6ALL\_ExistingConditionFldExp.mxd StaticMaps: Mxd Sta$ 







Path: T:\Report\RFP2023-Region7\_ElectronicFiles\_AmendedDeliverable\FinalData\StaticMaps\Mapbook6ALL\_ExistingConditionFldExp.mxd





Path: T:\Report\RFP2023-Region7\_ElectronicFiles\_AmendedDeliverable\FinalData\StaticMaps\Mapbook6ALL\_ExistingConditionFldExp.mxd





 $Path: T: Report RFP2023-Region 7\_ElectronicFiles\_AmendedDeliverable: