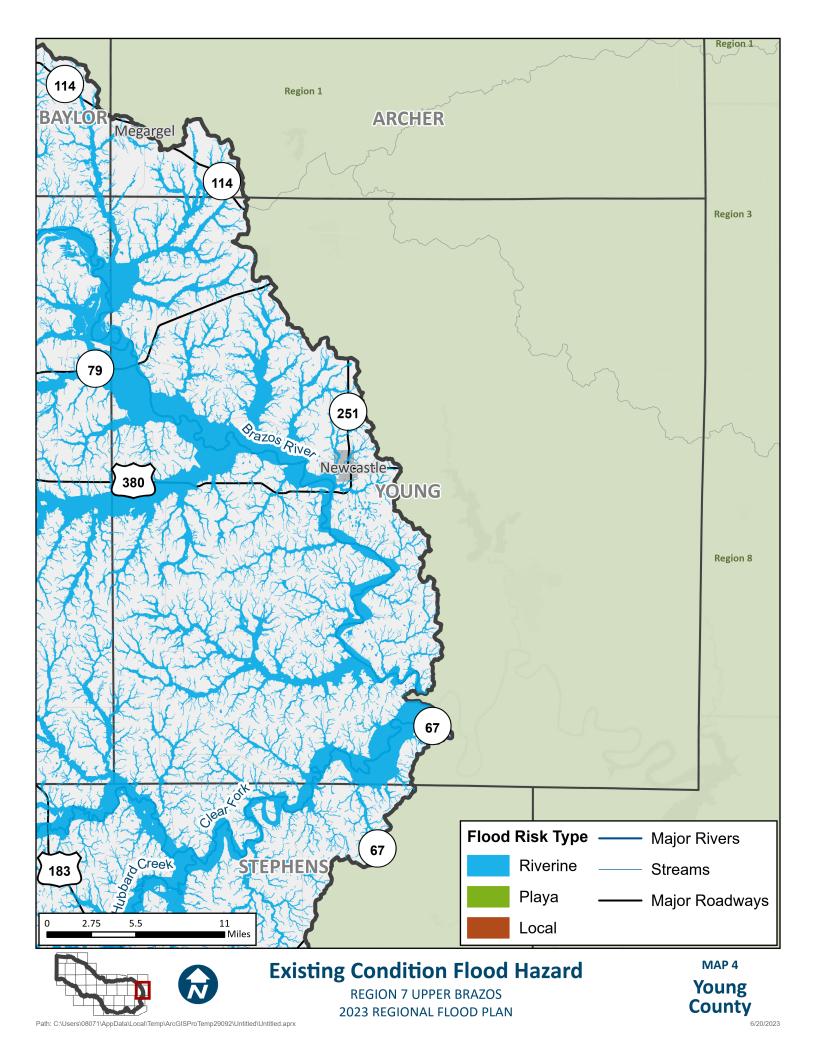

## **APPENDIX A - REQUIRED MAPS – COUNTY MAPBOOKS**

MAP 6: EXISTING CONDITION FLOOD EXPOSURE (2.2.A.2 TASK 2A)

 $Path: T: Report RFP2023-Region 7\_ElectronicFiles\_AmendedDeliverable: FinalData StaticMaps: Mapbook 6ALL\_ExistingConditionFldExp.mxd StaticMaps: Mxd Sta$ 