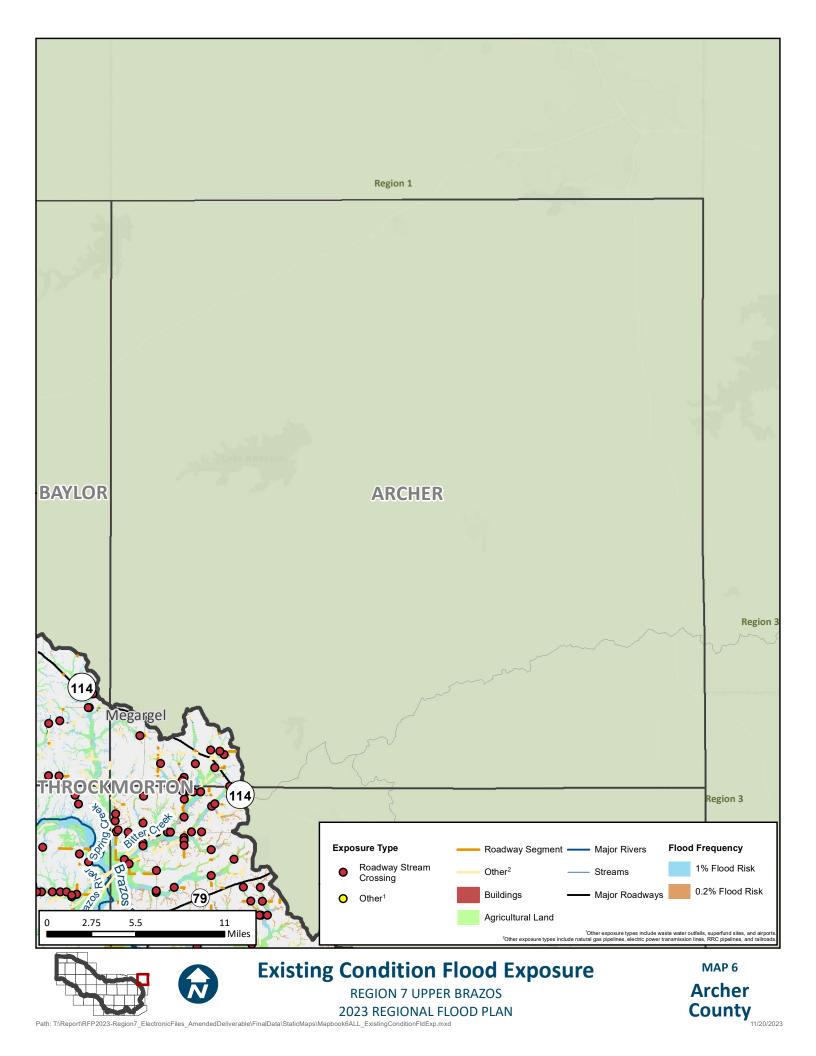

## **APPENDIX A - REQUIRED MAPS – COUNTY MAPBOOKS**

MAP 6: EXISTING CONDITION FLOOD EXPOSURE (2.2.A.2 TASK 2A)

 $Path: T: Report RFP2023-Region 7\_ElectronicFiles\_AmendedDeliverable: FinalData StaticMaps: Mapbook 6ALL\_ExistingConditionFldExp.mxd StaticMaps: Mxd Sta$ 