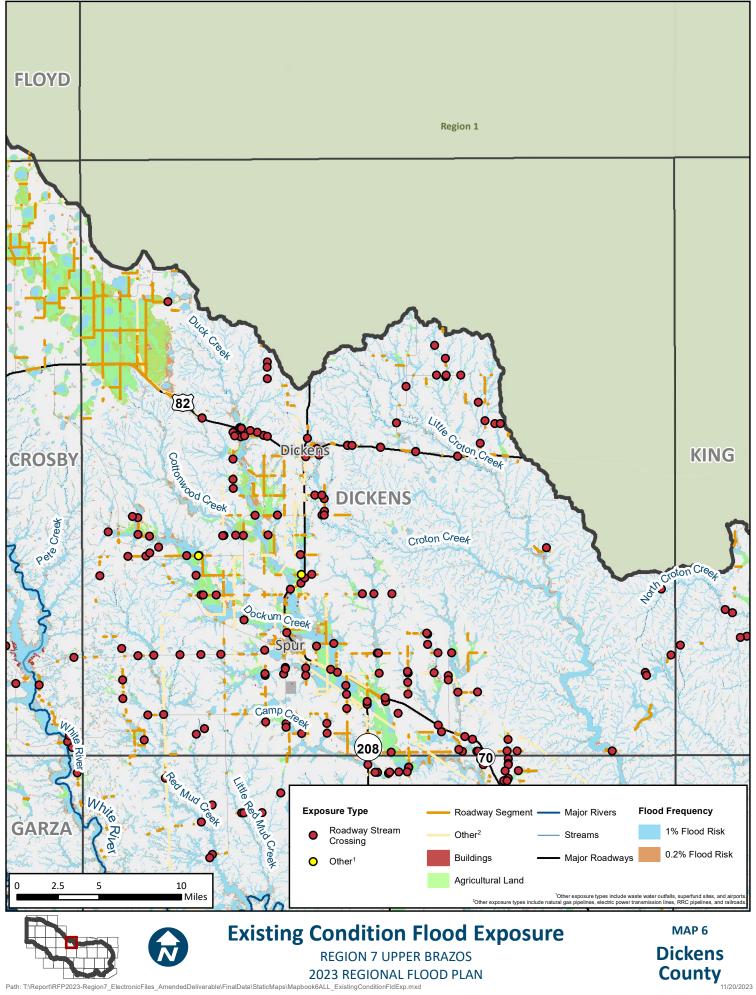

## **APPENDIX A - REQUIRED MAPS – COUNTY MAPBOOKS**

MAP 6: EXISTING CONDITION FLOOD EXPOSURE (2.2.A.2 TASK 2A)

 $Path: T: Report RFP2023-Region 7\_ElectronicFiles\_AmendedDeliverable: FinalData StaticMaps: Mapbook 6ALL\_ExistingConditionFldExp.mxd StaticMaps: Mxd Sta$ 