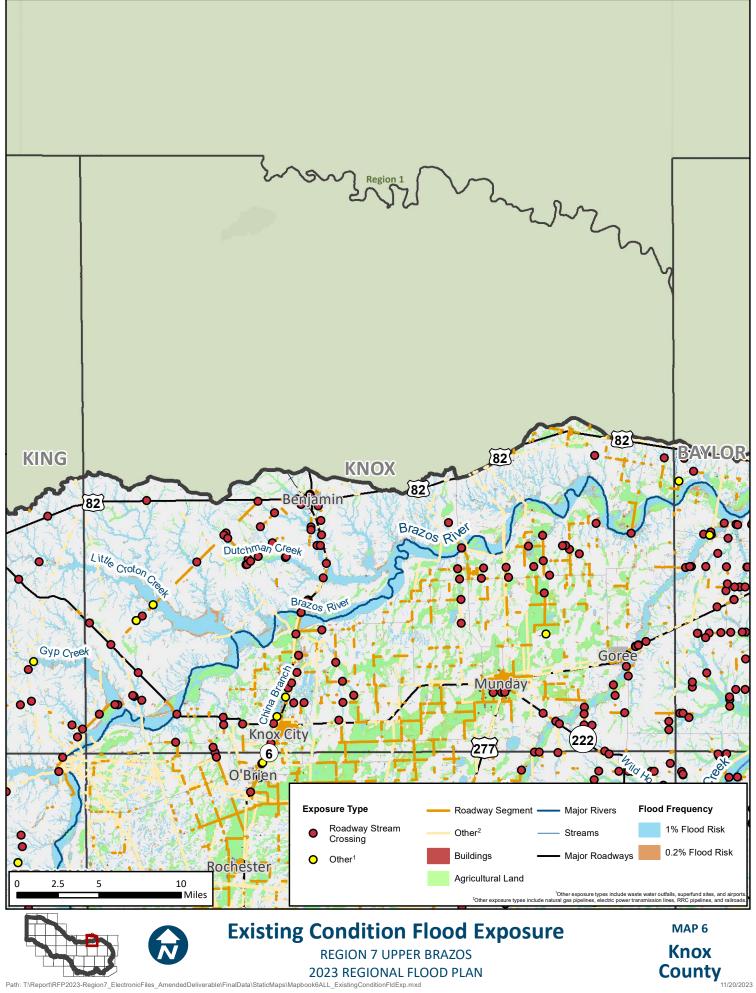

## **APPENDIX A - REQUIRED MAPS – COUNTY MAPBOOKS**

MAP 6: EXISTING CONDITION FLOOD EXPOSURE (2.2.A.2 TASK 2A)

 $Path: T: Report RFP2023-Region 7\_ElectronicFiles\_AmendedDeliverable: FinalData StaticMaps: Mapbook 6ALL\_ExistingConditionFldExp.mxd StaticMaps: Mxd Sta$ 