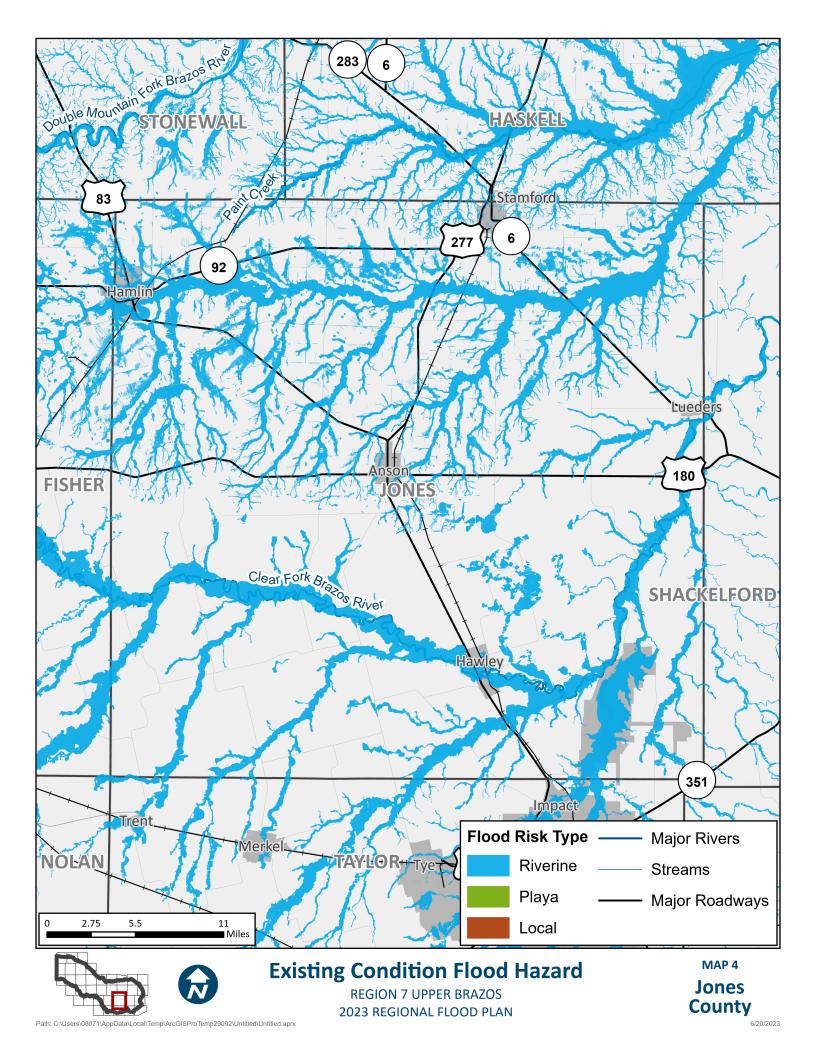

Path: C:\Users\08071\AppData\Local\Temp\ArcGISProTemp29092\Untitled\Untitled.aprx

6/20/2023















6/20/2023













































## **APPENDIX A - REQUIRED MAPS – COUNTY MAPBOOKS**

MAP 6: EXISTING CONDITION FLOOD EXPOSURE (2.2.A.2 TASK 2A)





 $Path: T: Report RFP2023-Region 7\_ElectronicFiles\_AmendedDeliverable: FinalData StaticMaps: Mapbook 6ALL\_ExistingConditionFldExp.mxd StaticMaps: Mxd Sta$ 











 $Path: T: Report RFP2023-Region 7\_ElectronicFiles\_AmendedDeliverable: FinalData StaticMaps: Mapbook 6ALL\_ExistingConditionFldExp.mxd StaticMaps: Mxd Sta$ 







Path: T:\Report\RFP2023-Region7\_ElectronicFiles\_AmendedDeliverable\FinalData\StaticMaps\Mapbook6ALL\_ExistingConditionFldExp.mxd





Path: T:\Report\RFP2023-Region7\_ElectronicFiles\_AmendedDeliverable\FinalData\StaticMaps\Mapbook6ALL\_ExistingConditionFldExp.mxd





 $Path: T: Report RFP2023-Region 7\_ElectronicFiles\_Amende