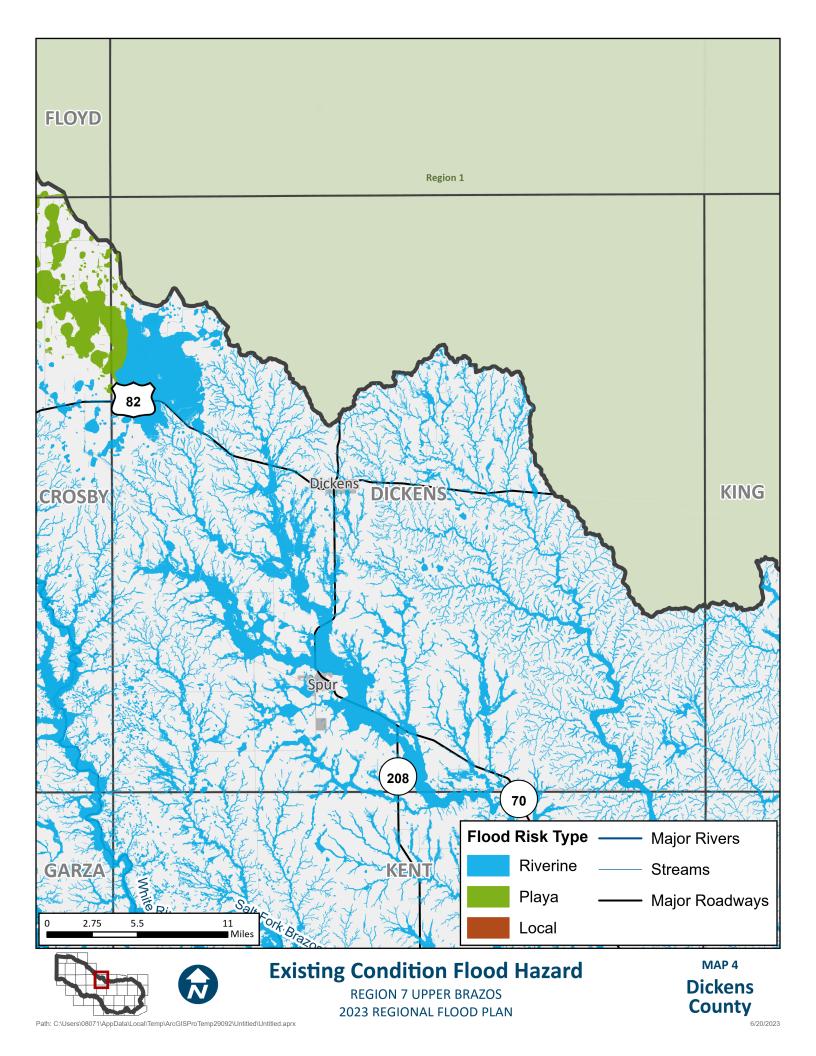

Path: C:\Users\08071\AppData\Local\Temp\ArcGISProTemp29092\Untitled\Untitled.aprx

6/20/2023















6/20/2023













































## **APPENDIX A - REQUIRED MAPS – COUNTY MAPBOOKS**

MAP 6: EXISTING CONDITION FLOOD EXPOSURE (2.2.A.2 TASK 2A)





 $Path: T: Report RFP2023-Region 7\_ElectronicFiles\_AmendedDeliverable: FinalData StaticMaps: Mapbook 6ALL\_ExistingConditionFldExp.mxd StaticMaps: Mxd Sta$ 











 $Path: T: Report RFP2023-Region 7\_ElectronicFiles\_AmendedDeliverable: FinalData StaticMaps: Mapbook 6ALL\_ExistingConditionFldExp.mxd StaticMaps: Mxd Sta$ 







Path: T:\Report\RFP2023-Region7\_ElectronicFiles\_AmendedDeliverable\FinalData\StaticMaps\Mapbook6ALL\_ExistingConditionFldExp.mxd





Path: T:\Report\RFP2023-Region7\_ElectronicFiles\_AmendedDeliverable\FinalData\StaticMaps\Mapbook6ALL\_ExistingConditionFldExp.mxd





 $Path: T: Rep