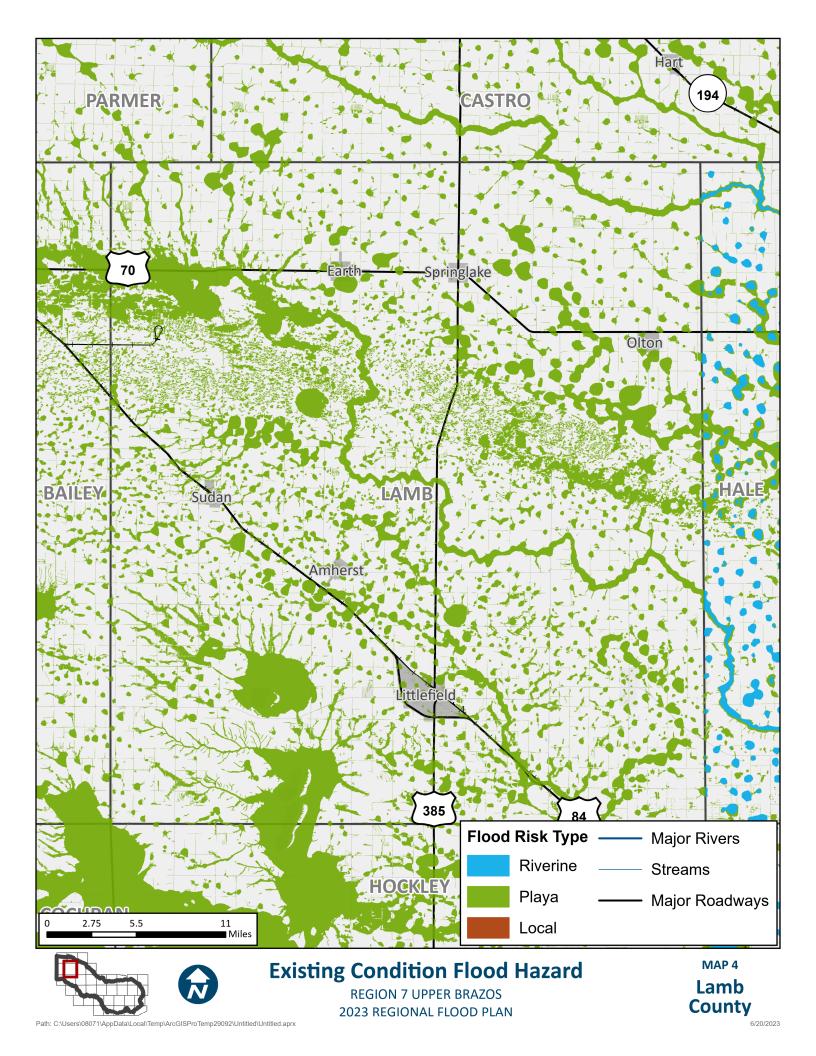

Path: C:\Users\08071\AppData\Local\Temp\ArcGISProTemp29092\Untitled\Untitled.aprx

6/20/2023















6/20/2023













































## **APPENDIX A - REQUIRED MAPS – COUNTY MAPBOOKS**

MAP 6: EXISTING CONDITION FLOOD EXPOSURE (2.2.A.2 TASK 2A)





 $Path: T: Report RFP2023-Region 7\_ElectronicFiles\_AmendedDeliverable: FinalData StaticMaps: Mapbook 6ALL\_ExistingConditionFldExp.mxd StaticMaps: Mxd Sta$ 











 $Path: T: Report RFP2023-Region 7\_ElectronicFiles\_AmendedDeliverable: FinalData StaticMaps: Mapbook 6ALL\_ExistingConditionFldExp.mxd StaticMaps: Mxd Sta$ 







Path: T:\Report\RFP2023-Region7\_ElectronicFiles\_AmendedDeliverable\FinalData\StaticMaps\Mapbook6ALL\_ExistingConditionFldExp.mxd





Path: T:\Report\RFP2023-Region7\_Electroni