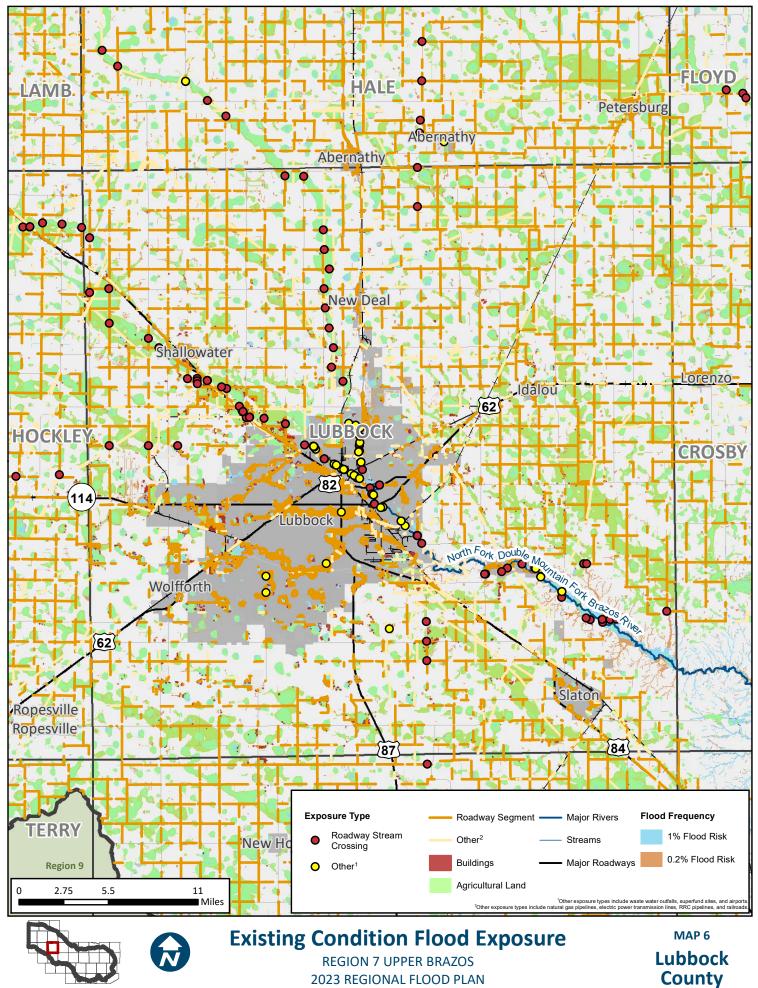

## **APPENDIX A - REQUIRED MAPS – COUNTY MAPBOOKS**

MAP 6: EXISTING CONDITION FLOOD EXPOSURE (2.2.A.2 TASK 2A)

 $Path: T: Report RFP2023-Region 7\_ElectronicFiles\_AmendedDeliverable: FinalData StaticMaps: Mapbook 6ALL\_ExistingConditionFldExp.mxd StaticMaps: Mxd Sta$ 