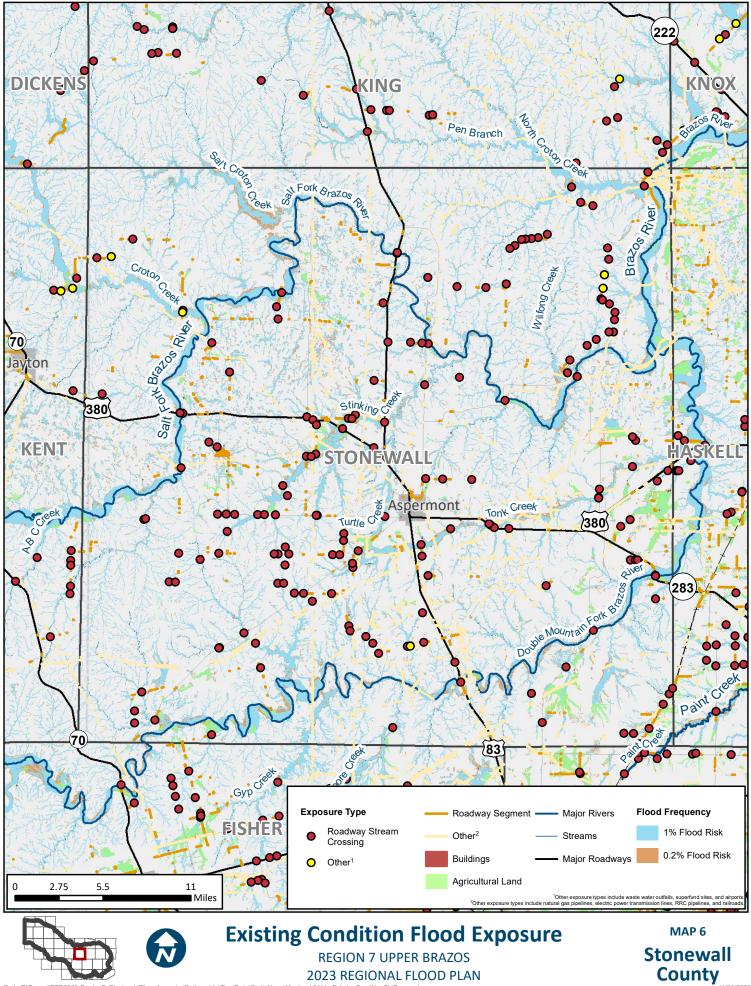

## **APPENDIX A - REQUIRED MAPS – COUNTY MAPBOOKS**

MAP 6: EXISTING CONDITION FLOOD EXPOSURE (2.2.A.2 TASK 2A)

 $Path: T: Report RFP2023-Region 7\_ElectronicFiles\_AmendedDeliverable: FinalData StaticMaps: Mapbook 6ALL\_ExistingConditionFldExp.mxd StaticMaps: Mxd Sta$ 