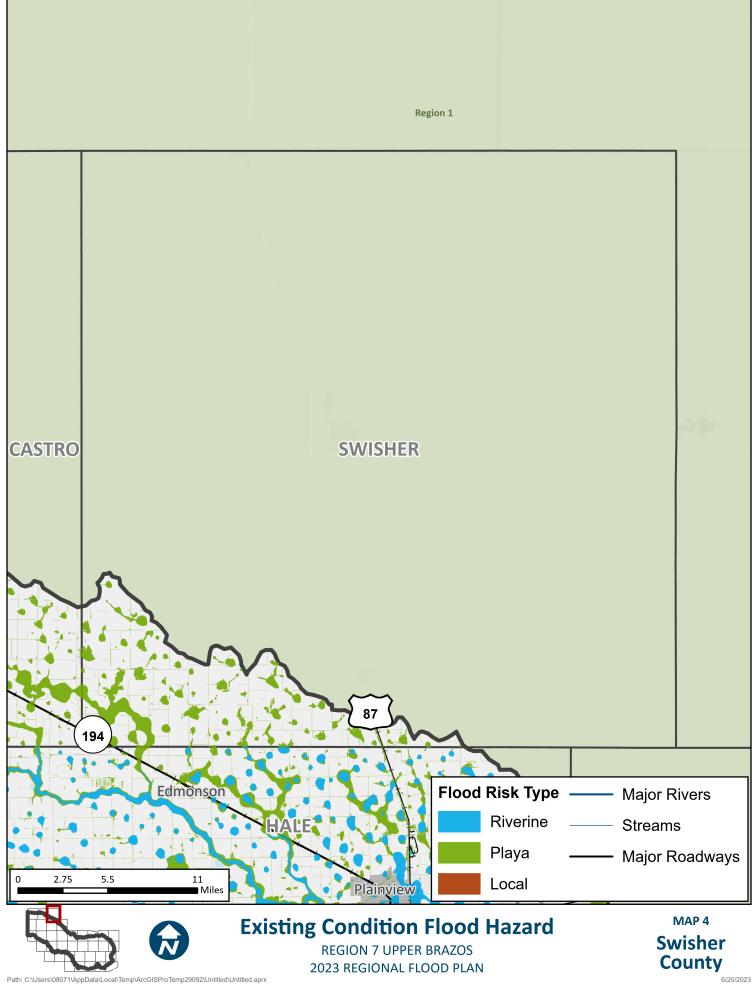

## **APPENDIX A - REQUIRED MAPS – COUNTY MAPBOOKS**

MAP 6: EXISTING CONDITION FLOOD EXPOSURE (2.2.A.2 TASK 2A)

 $Path: T: Report RFP2023-Region 7\_ElectronicFiles\_AmendedDeliverable: FinalData StaticMaps: Mapbook 6ALL\_ExistingConditionFldExp.mxd StaticMaps: Mxd Sta$ 