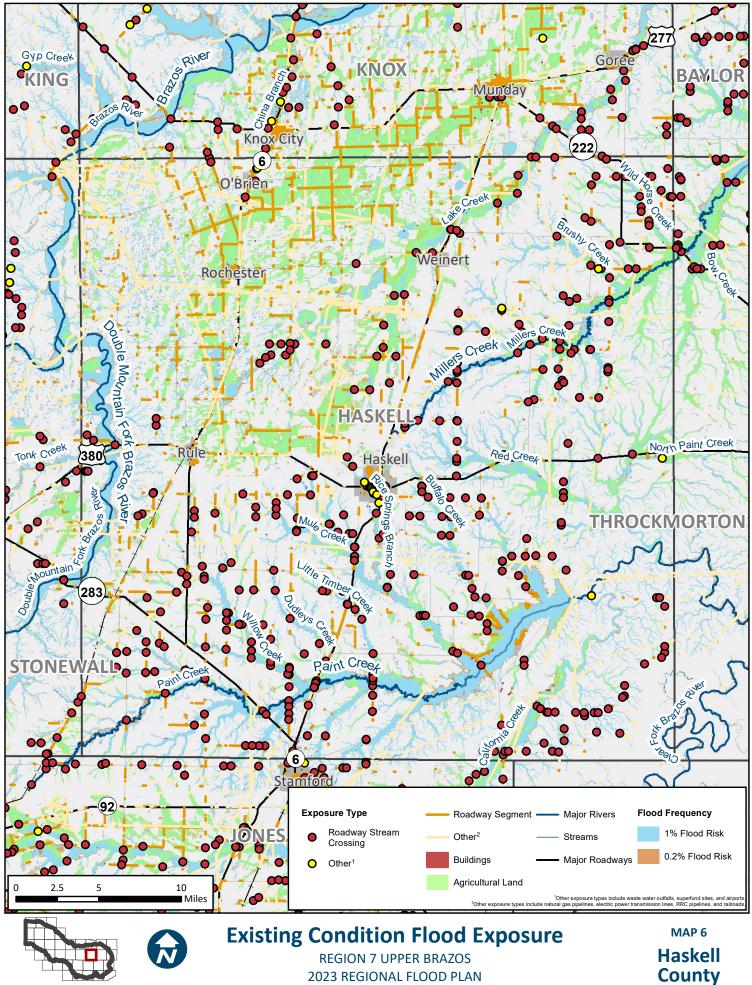

## **APPENDIX A - REQUIRED MAPS – COUNTY MAPBOOKS**

MAP 6: EXISTING CONDITION FLOOD EXPOSURE (2.2.A.2 TASK 2A)

 $Path: T: Report RFP2023-Region 7\_ElectronicFiles\_AmendedDeliverable: FinalData StaticMaps: Mapbook 6ALL\_ExistingConditionFldExp.mxd StaticMaps: Mxd Sta$ 