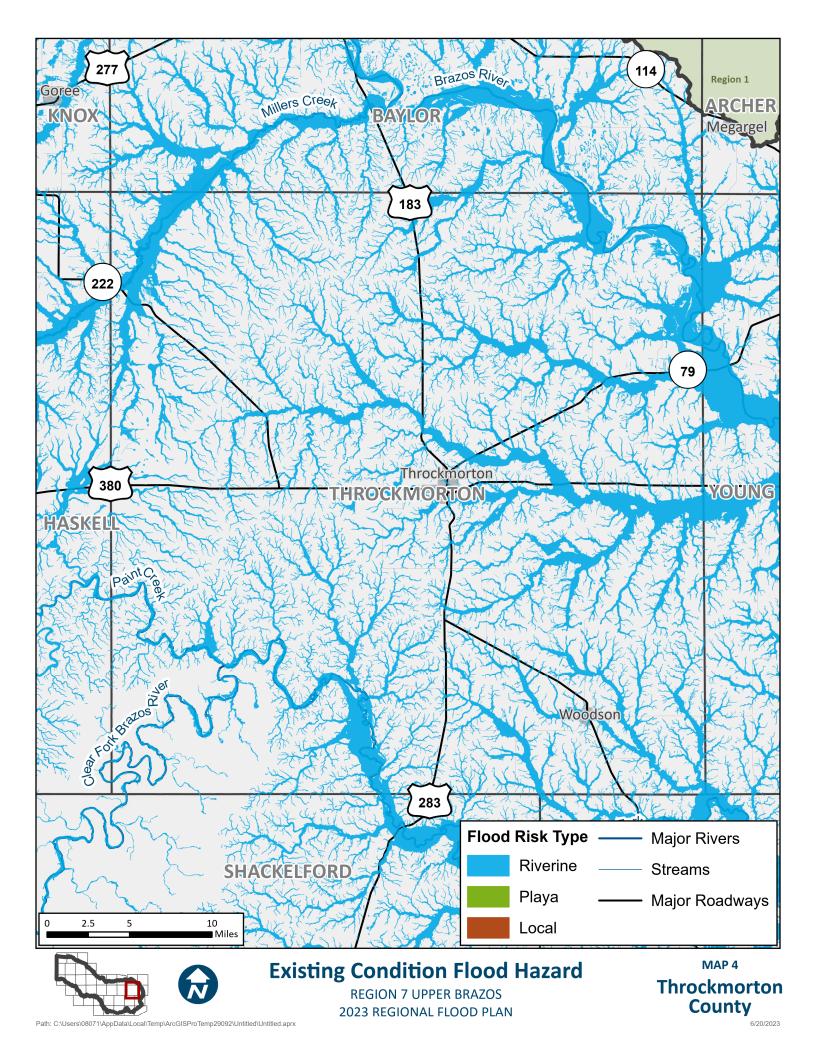

## **APPENDIX A - REQUIRED MAPS – COUNTY MAPBOOKS**

MAP 6: EXISTING CONDITION FLOOD EXPOSURE (2.2.A.2 TASK 2A)

 $Path: T: Report RFP2023-Region 7\_ElectronicFiles\_AmendedDeliverable: FinalData StaticMaps: Mapbook 6ALL\_ExistingConditionFldExp.mxd StaticMaps: Mxd Sta$ 