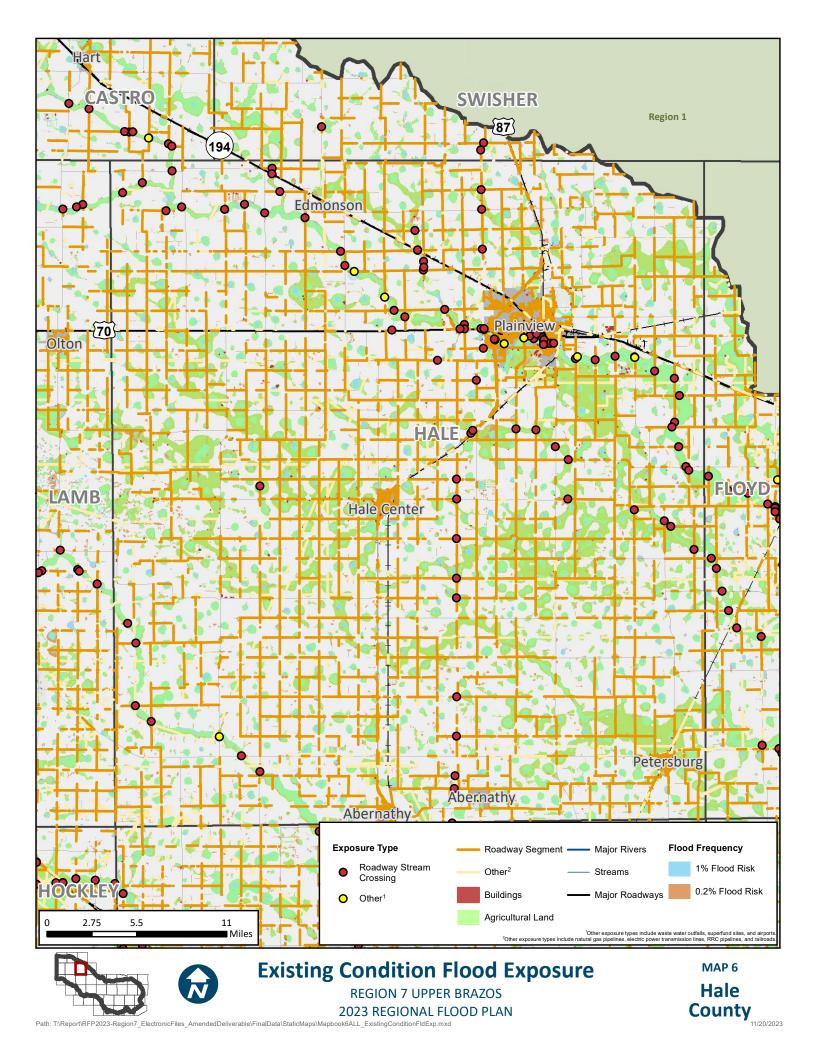

## **APPENDIX A - REQUIRED MAPS – COUNTY MAPBOOKS**

MAP 6: EXISTING CONDITION FLOOD EXPOSURE (2.2.A.2 TASK 2A)

 $Path: T: Report RFP2023-Region 7\_ElectronicFiles\_AmendedDeliverable: FinalData StaticMaps: Mapbook 6ALL\_ExistingConditionFldExp.mxd StaticMaps: Mxd Sta$ 