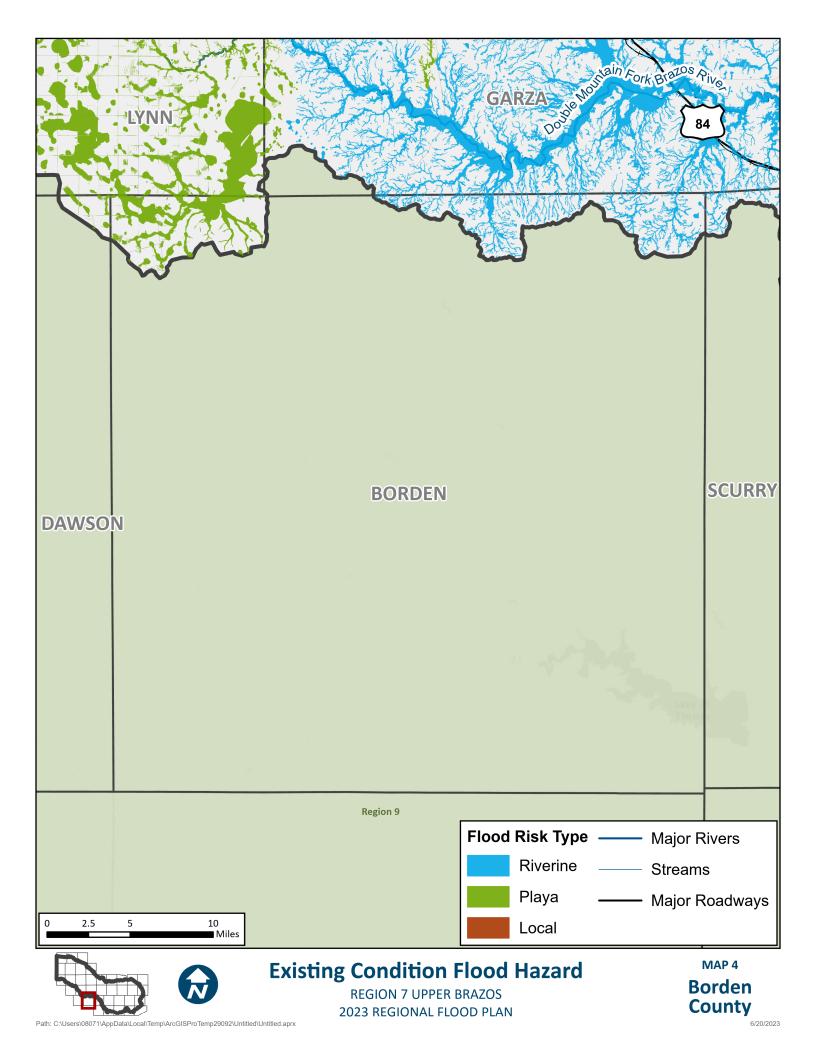

Path: C:\Users\08071\AppData\Local\Temp\ArcGISProTemp29092\Untitled\Untitled.aprx

6/20/2023















6/20/2023













































## **APPENDIX A - REQUIRED MAPS – COUNTY MAPBOOKS**

MAP 6: EXISTING CONDITION FLOOD EXPOSURE (2.2.A.2 TASK 2A)





 $Path: T: Report RFP2023-Region 7\_ElectronicFiles\_AmendedDeliverable: FinalData StaticMaps: Mapbook 6ALL\_ExistingConditionFldExp.mxd StaticMaps: Mxd Sta$ 











 $Path: T: Report RFP2023-Region 7\_ElectronicFiles\_AmendedDeliverable: FinalData StaticMaps: Mapbook 6ALL\_ExistingConditionFldExp.mxd StaticMaps: Mxd Sta$ 







Path: T:\Report\RFP2023-Region7\_ElectronicFiles\_AmendedDeliverable\FinalData\StaticMaps\Mapbook6ALL\_ExistingConditionFldExp.mxd





Path: T:\Report\RFP2023-Region7\_ElectronicFiles\_AmendedDeliverable\FinalData\StaticMaps\Mapbook6ALL\_ExistingConditionFldExp.mxd





 $Path: T: Report RFP2023-Region 7\_ElectronicFiles\_