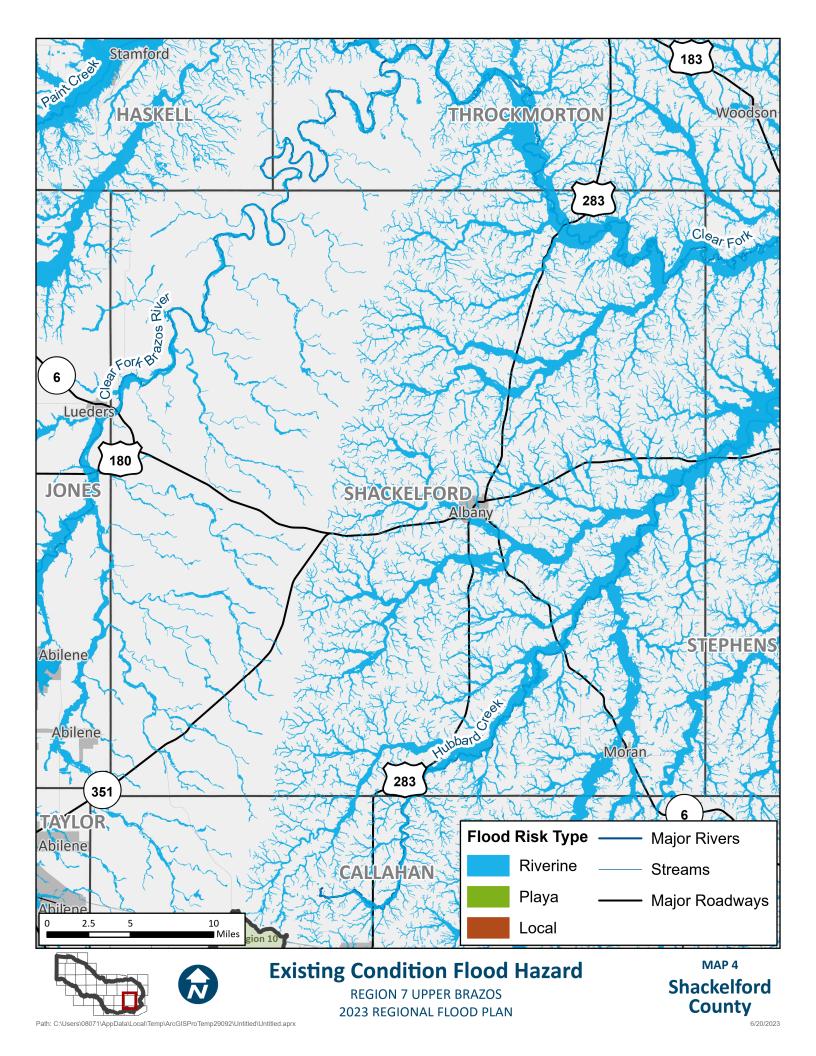

Path: C:\Users\08071\AppData\Local\Temp\ArcGISProTemp29092\Untitled\Untitled.aprx

6/20/2023















6/20/2023













































## **APPENDIX A - REQUIRED MAPS – COUNTY MAPBOOKS**

MAP 6: EXISTING CONDITION FLOOD EXPOSURE (2.2.A.2 TASK 2A)





 $Path: T: Report RFP2023-Region 7\_ElectronicFiles\_AmendedDeliverable: FinalData StaticMaps: Mapbook 6ALL\_ExistingConditionFldExp.mxd StaticMaps: Mxd Sta$ 











 $Path: T: Report RFP2023-Region 7\_ElectronicFiles\_AmendedDeliverable: FinalData StaticMaps: Mapbook 6ALL\_ExistingConditionFldExp.mxd StaticMaps: Mxd Sta$ 







Path: T:\Report\RFP2023-Region7\_ElectronicFiles\_AmendedDeliverable\FinalData\StaticMaps\Mapbook6ALL\_ExistingConditionFldExp.mxd





Path: T:\Report\RFP2023-Region7\_ElectronicFiles\_AmendedDeliverable\FinalData\StaticMaps\Mapbook6ALL\_ExistingConditionFldExp.mxd





 $Path: T: Report RFP2023-Region 7\_ElectronicFiles\_AmendedD