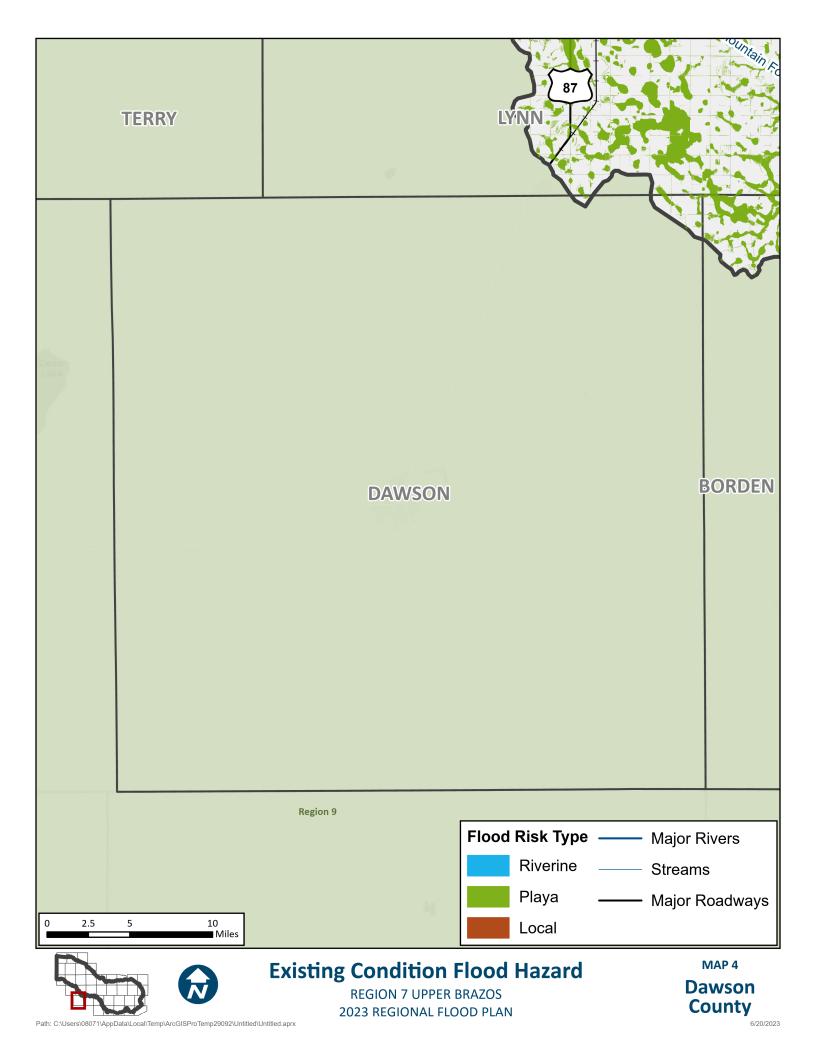

Path: C:\Users\08071\AppData\Local\Temp\ArcGISProTemp29092\Untitled\Untitled.aprx

6/20/2023















6/20/2023













































## **APPENDIX A - REQUIRED MAPS – COUNTY MAPBOOKS**

MAP 6: EXISTING CONDITION FLOOD EXPOSURE (2.2.A.2 TASK 2A)





 $Path: T: Report RFP2023-Region 7\_ElectronicFiles\_AmendedDeliverable: FinalData StaticMaps: Mapbook 6ALL\_ExistingConditionFldExp.mxd StaticMaps: Mxd Sta$ 











 $Path: T: Report RFP2023-Region 7\_ElectronicFiles\_AmendedDeliverable: FinalData StaticMaps: Mapbook 6ALL\_ExistingConditionFldExp.mxd StaticMaps: Mxd Sta$ 







Path: T:\Report\RFP2023-Region7\_ElectronicFiles\_AmendedDeliverable\FinalData\StaticMaps\Mapbook6ALL\_ExistingConditionFldExp.mxd





Path: T:\Report\RFP2023-Region7\_ElectronicFiles\_AmendedDeliverable\FinalData\StaticMaps\Mapbook6ALL\_ExistingConditionFldExp.mxd





 $Path: T: Report RFP2023-Region 7\_ElectronicFiles