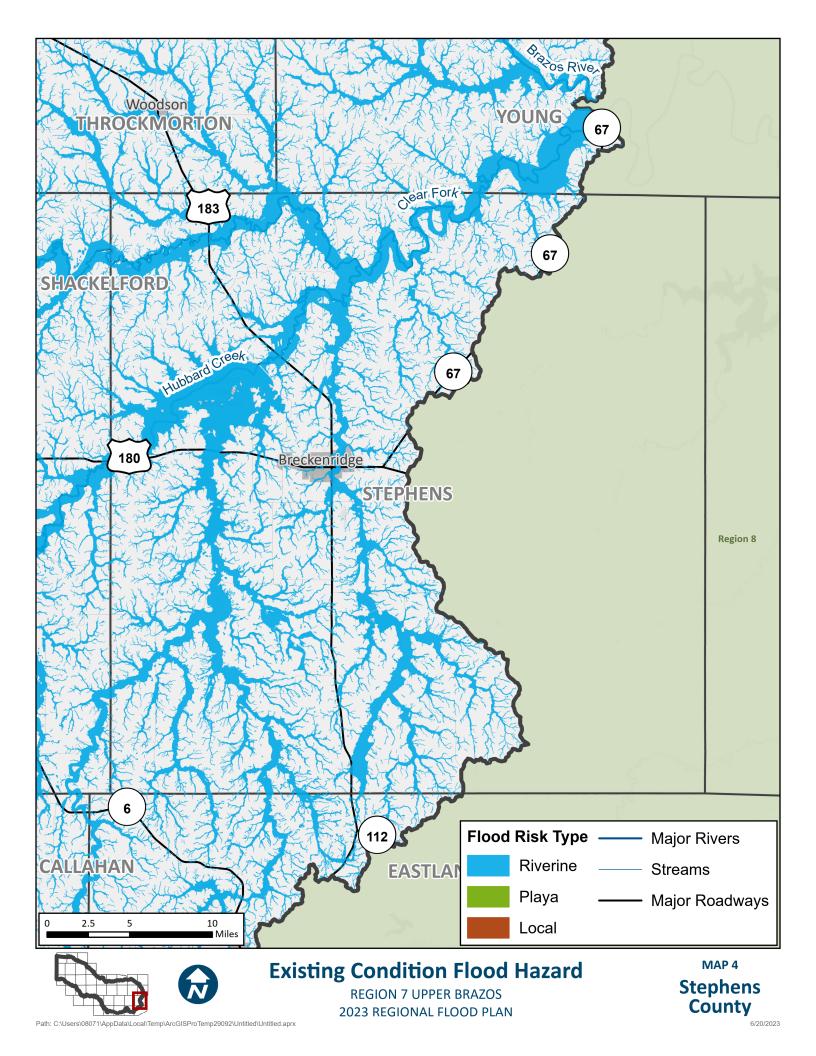

Path: C:\Users\08071\AppData\Local\Temp\ArcGISProTemp29092\Untitled\Untitled.aprx

6/20/2023















6/20/2023













































## **APPENDIX A - REQUIRED MAPS – COUNTY MAPBOOKS**

MAP 6: EXISTING CONDITION FLOOD EXPOSURE (2.2.A.2 TASK 2A)





 $Path: T: Report RFP2023-Region 7\_ElectronicFiles\_AmendedDeliverable: FinalData StaticMaps: Mapbook 6ALL\_ExistingConditionFldExp.mxd StaticMaps: Mxd Sta$ 











 $Path: T: Report RFP2023-Region 7\_ElectronicFiles\_AmendedDeliverable: FinalData StaticMaps: Mapbook 6ALL\_ExistingConditionFldExp.mxd StaticMaps: Mxd Sta$ 







Path: T:\Report\RFP2023-Region7\_ElectronicFiles\_AmendedDeliverable\FinalData\StaticMaps\Mapbook6ALL\_ExistingConditionFldExp.mxd





Path: T:\Report\RFP2023-Region7\_ElectronicFiles\_AmendedDeliverable\FinalData\StaticMaps\Mapbook6ALL\_ExistingConditionFldExp.mxd





 $Path: T: Report RFP2023-Region 7\_ElectronicFiles\_AmendedDel