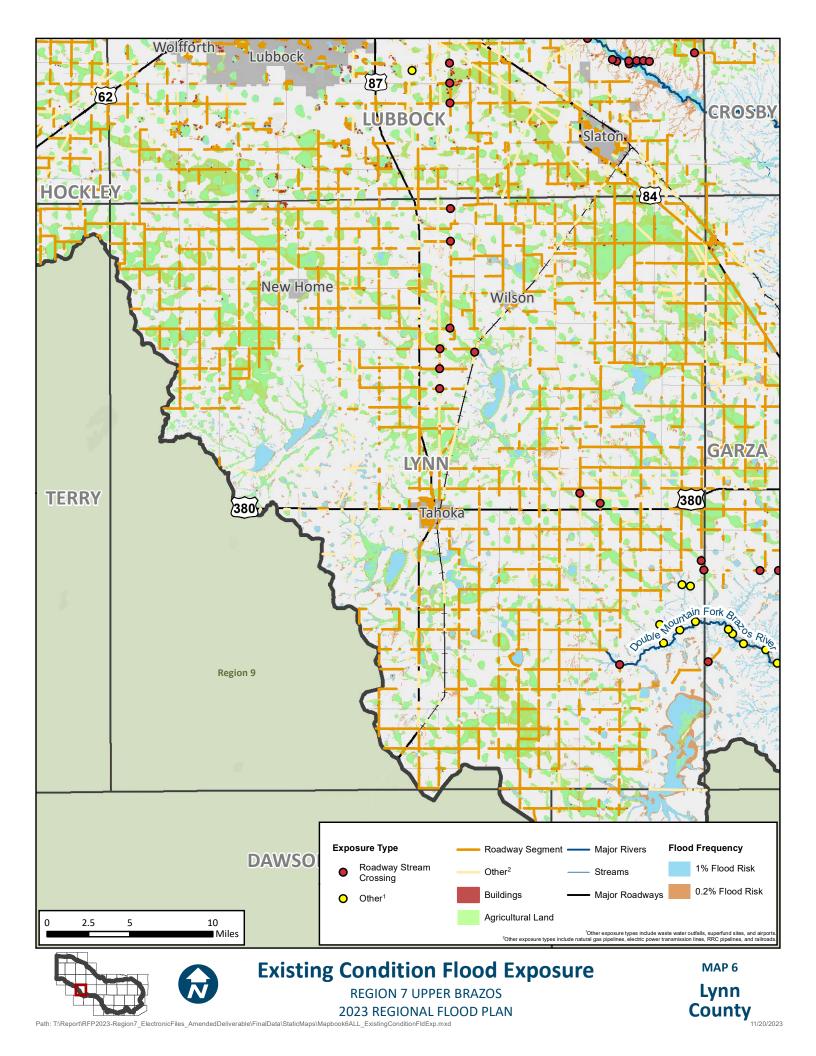

## **APPENDIX A - REQUIRED MAPS – COUNTY MAPBOOKS**

MAP 6: EXISTING CONDITION FLOOD EXPOSURE (2.2.A.2 TASK 2A)

 $Path: T: Report RFP2023-Region 7\_ElectronicFiles\_AmendedDeliverable: FinalData StaticMaps: Mapbook 6ALL\_ExistingConditionFldExp.mxd StaticMaps: Mxd Sta$ 