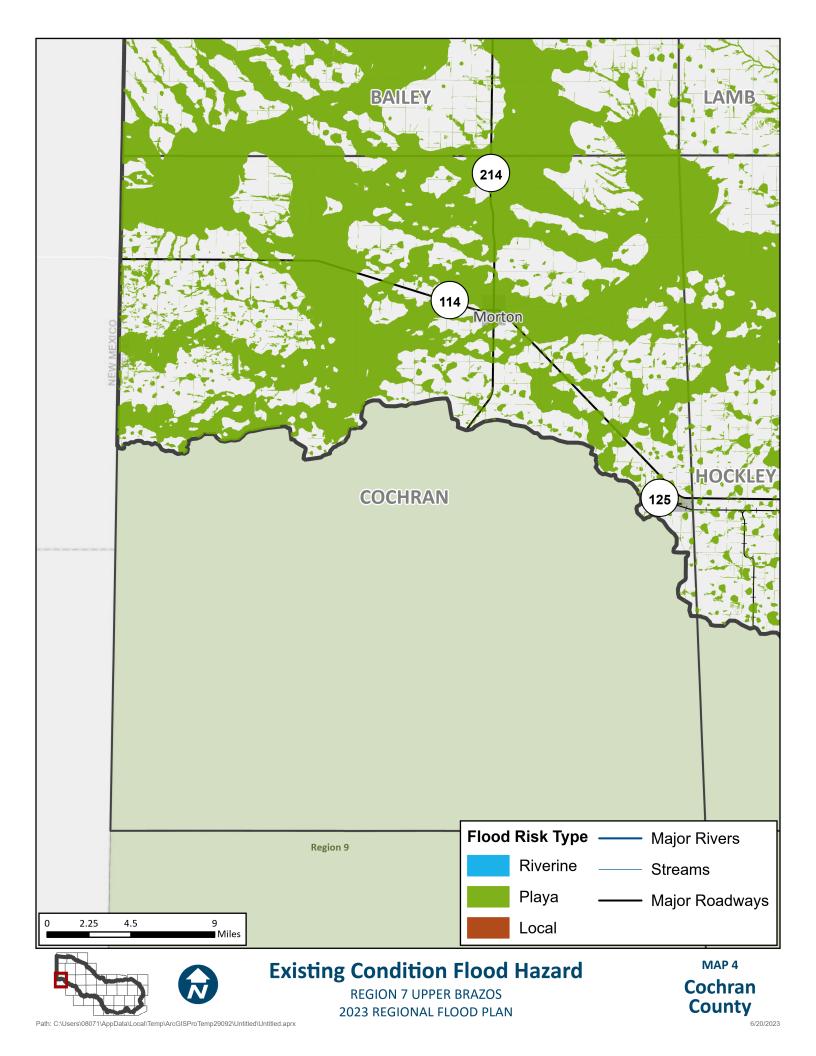

Path: C:\Users\08071\AppData\Local\Temp\ArcGISProTemp29092\Untitled\Untitled.aprx

6/20/2023















6/20/2023













































## **APPENDIX A - REQUIRED MAPS – COUNTY MAPBOOKS**

MAP 6: EXISTING CONDITION FLOOD EXPOSURE (2.2.A.2 TASK 2A)





 $Path: T: Report RFP2023-Region 7\_ElectronicFiles\_AmendedDeliverable: FinalData StaticMaps: Mapbook 6ALL\_ExistingConditionFldExp.mxd StaticMaps: Mxd Sta$ 











 $Path: T: Report RFP2023-Region 7\_ElectronicFiles\_AmendedDeliverable: FinalData StaticMaps: Mapbook 6ALL\_ExistingConditionFldExp.mxd StaticMaps: Mxd Sta$ 







Path: T:\Report\RFP2023-Region7\_ElectronicFiles\_AmendedDeliverable\FinalData\StaticMaps\Mapbook6ALL\_ExistingConditionFldExp.mxd





Path: T:\Report\RFP2023-Region7\_ElectronicFiles\_AmendedDeliverable\FinalData\StaticMaps\Mapbook6ALL\_ExistingConditionFldExp.mxd





 $Path