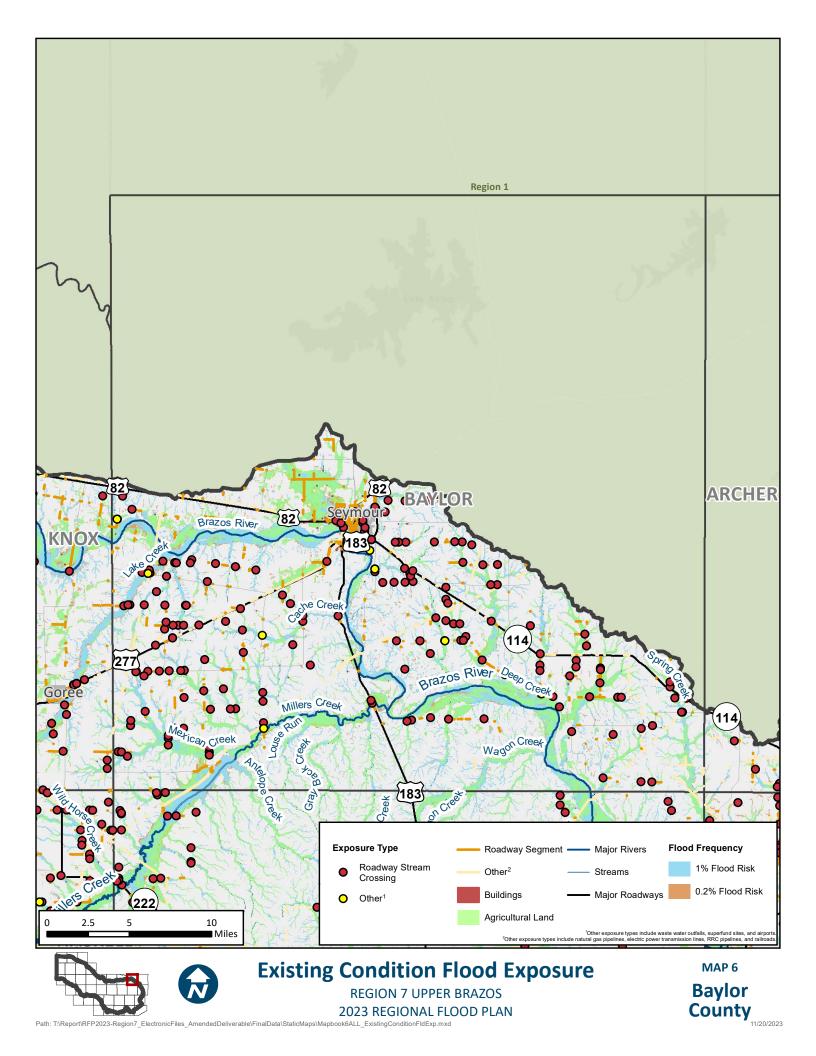

## **APPENDIX A - REQUIRED MAPS – COUNTY MAPBOOKS**

MAP 6: EXISTING CONDITION FLOOD EXPOSURE (2.2.A.2 TASK 2A)

 $Path: T: Report RFP2023-Region 7\_ElectronicFiles\_AmendedDeliverable: FinalData StaticMaps: Mapbook 6ALL\_ExistingConditionFldExp.mxd StaticMaps: Mxd Sta$ 