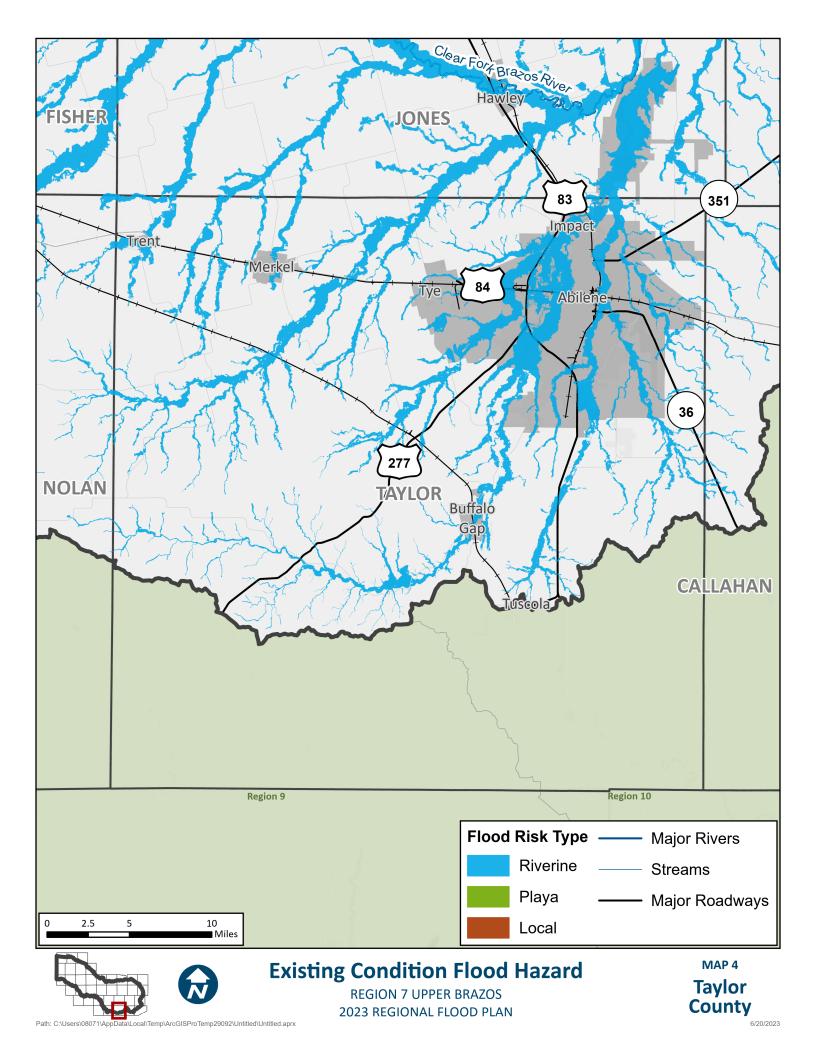

Path: C:\Users\08071\AppData\Local\Temp\ArcGISProTemp29092\Untitled\Untitled.aprx

6/20/2023















6/20/2023













































## **APPENDIX A - REQUIRED MAPS – COUNTY MAPBOOKS**

MAP 6: EXISTING CONDITION FLOOD EXPOSURE (2.2.A.2 TASK 2A)





 $Path: T: Report RFP2023-Region 7\_ElectronicFiles\_AmendedDeliverable: FinalData StaticMaps: Mapbook 6ALL\_ExistingConditionFldExp.mxd StaticMaps: Mxd Sta$ 











 $Path: T: Report RFP2023-Region 7\_ElectronicFiles\_AmendedDeliverable: FinalData StaticMaps: Mapbook 6ALL\_ExistingConditionFldExp.mxd StaticMaps: Mxd Sta$ 







Path: T:\Report\RFP2023-Region7\_ElectronicFiles\_AmendedDeliverable\FinalData\StaticMaps\Mapbook6ALL\_ExistingConditionFldExp.mxd





Path: T:\Report\RFP2023-Region7\_ElectronicFiles\_AmendedDeliverable\FinalData\StaticMaps\Mapbook6ALL\_ExistingConditionFldExp.mxd





 $Path: T: Report RFP2023-Region 7\_ElectronicFiles\_AmendedDeliverab