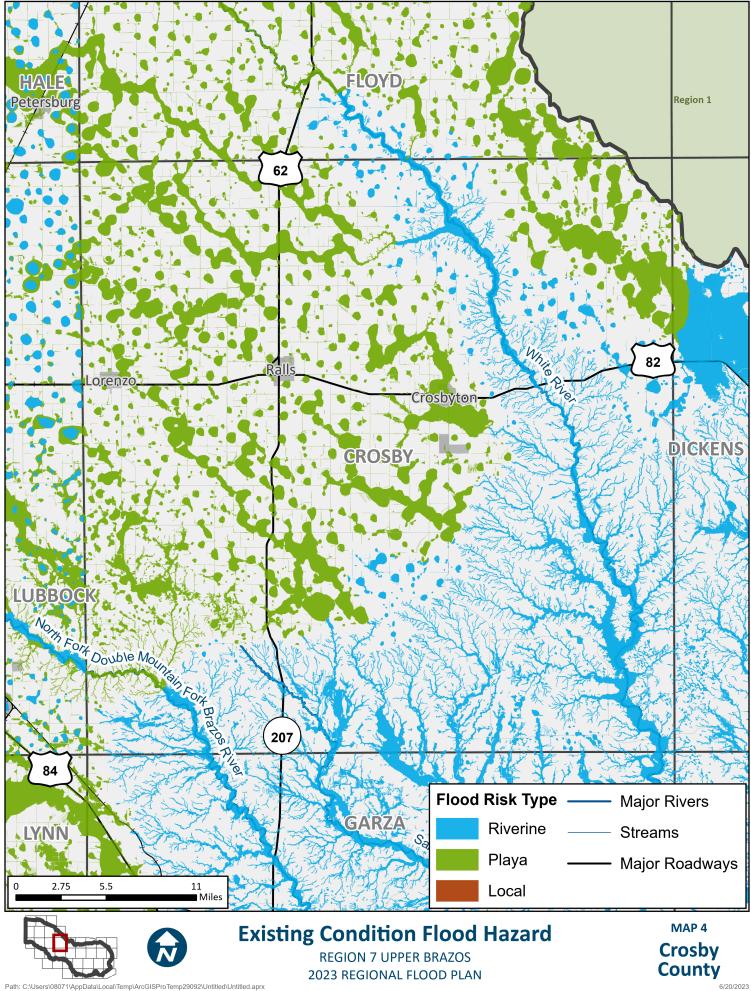

Path: C:\Users\08071\AppData\Local\Temp\ArcGISProTemp29092\Untitled\Untitled.aprx

6/20/2023















6/20/2023













































## **APPENDIX A - REQUIRED MAPS – COUNTY MAPBOOKS**

MAP 6: EXISTING CONDITION FLOOD EXPOSURE (2.2.A.2 TASK 2A)





 $Path: T: Report RFP2023-Region 7\_ElectronicFiles\_AmendedDeliverable: FinalData StaticMaps: Mapbook 6ALL\_ExistingConditionFldExp.mxd StaticMaps: Mxd Sta$ 











 $Path: T: Report RFP2023-Region 7\_ElectronicFiles\_AmendedDeliverable: FinalData StaticMaps: Mapbook 6ALL\_ExistingConditionFldExp.mxd StaticMaps: Mxd Sta$ 







Path: T:\Report\RFP2023-Region7\_ElectronicFiles\_AmendedDeliverable\FinalData\StaticMaps\Mapbook6ALL\_ExistingConditionFldExp.mxd





Path: T:\Report\RFP2023-Region7\_ElectronicFiles\_AmendedDeliverable\FinalData\StaticMaps\Mapbook6ALL\_ExistingConditionFldExp.mxd





 $Path: T: R