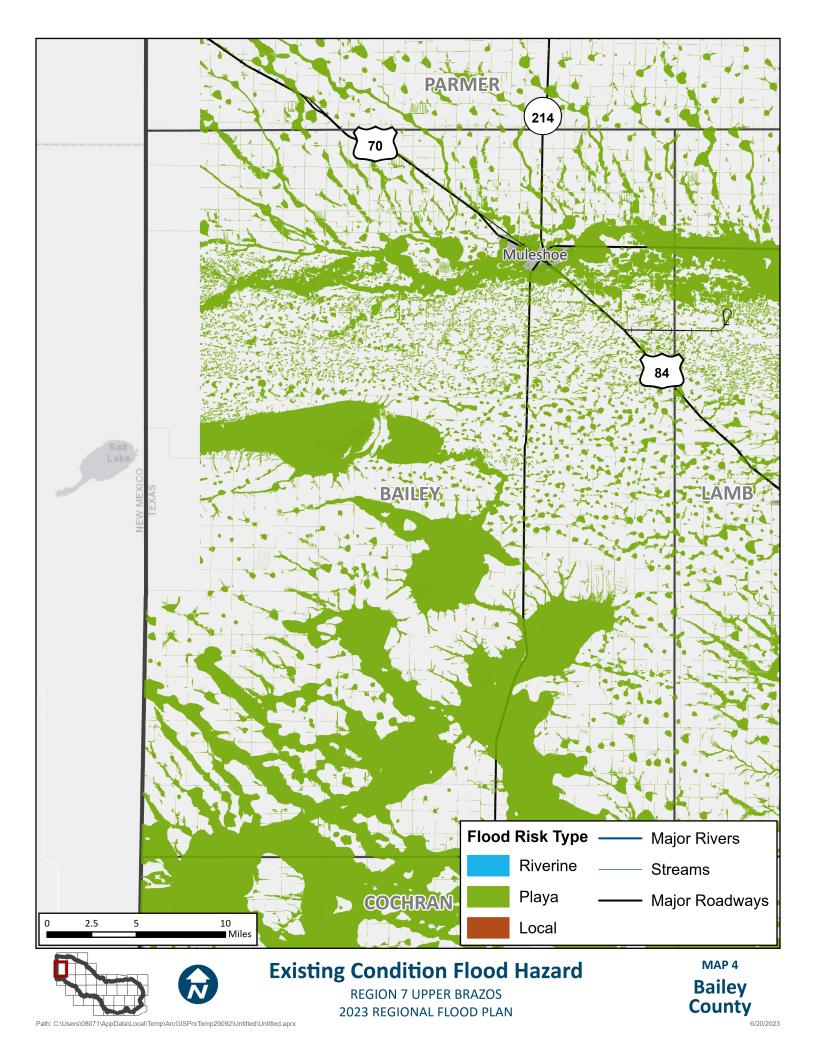

## **APPENDIX A - REQUIRED MAPS – COUNTY MAPBOOKS**

MAP 6: EXISTING CONDITION FLOOD EXPOSURE (2.2.A.2 TASK 2A)

 $Path: T: Report RFP2023-Region 7\_ElectronicFiles\_AmendedDeliverable: FinalData StaticMaps: Mapbook 6ALL\_ExistingConditionFldExp.mxd StaticMaps: Mxd Sta$ 