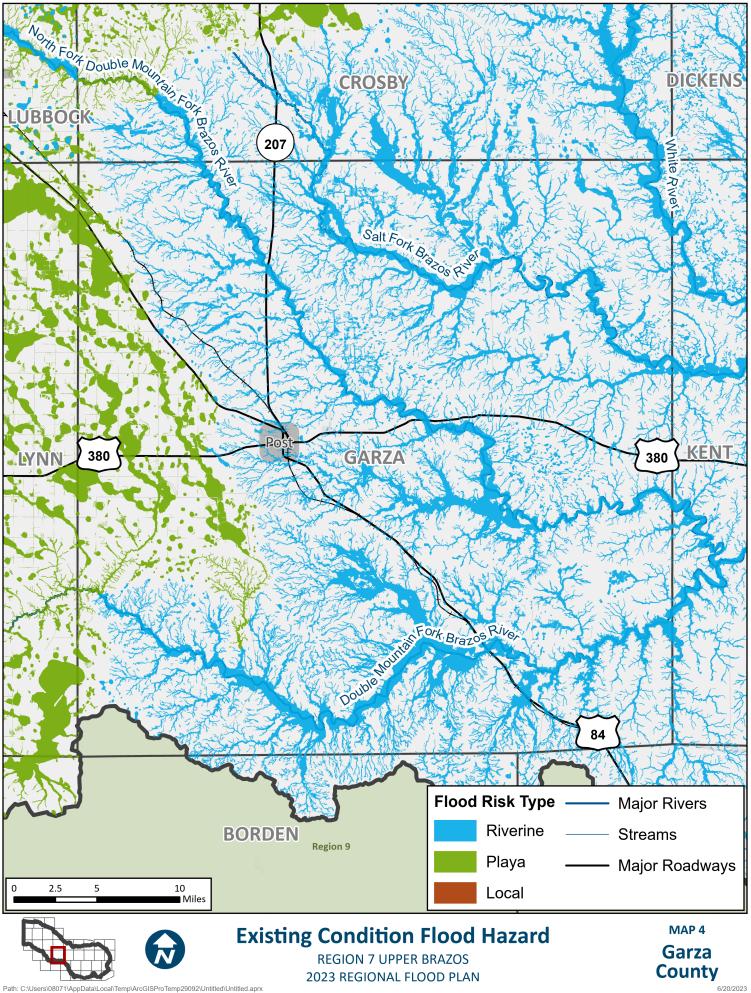

## **APPENDIX A - REQUIRED MAPS – COUNTY MAPBOOKS**

MAP 6: EXISTING CONDITION FLOOD EXPOSURE (2.2.A.2 TASK 2A)

 $Path: T: Report RFP2023-Region 7\_ElectronicFiles\_AmendedDeliverable: FinalData StaticMaps: Mapbook 6ALL\_ExistingConditionFldExp.mxd StaticMaps: Mxd Sta$ 