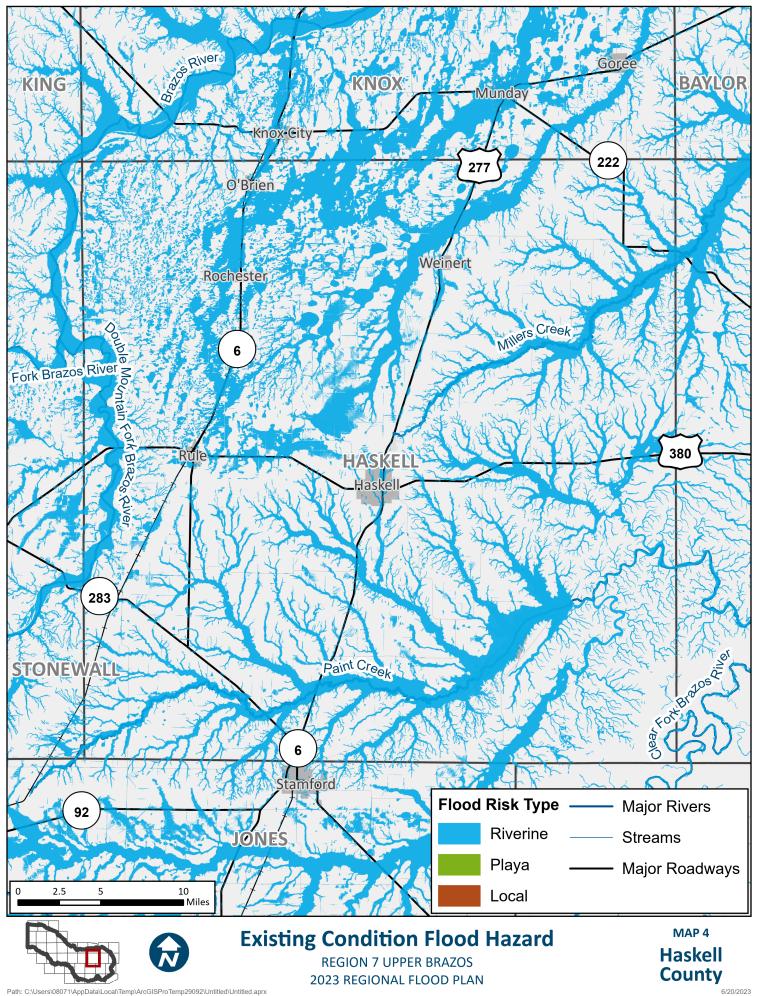

## **APPENDIX A - REQUIRED MAPS – COUNTY MAPBOOKS**

MAP 6: EXISTING CONDITION FLOOD EXPOSURE (2.2.A.2 TASK 2A)

 $Path: T: Report RFP2023-Region 7\_ElectronicFiles\_AmendedDeliverable: FinalData StaticMaps: Mapbook 6ALL\_ExistingConditionFldExp.mxd StaticMaps: Mxd Sta$ 