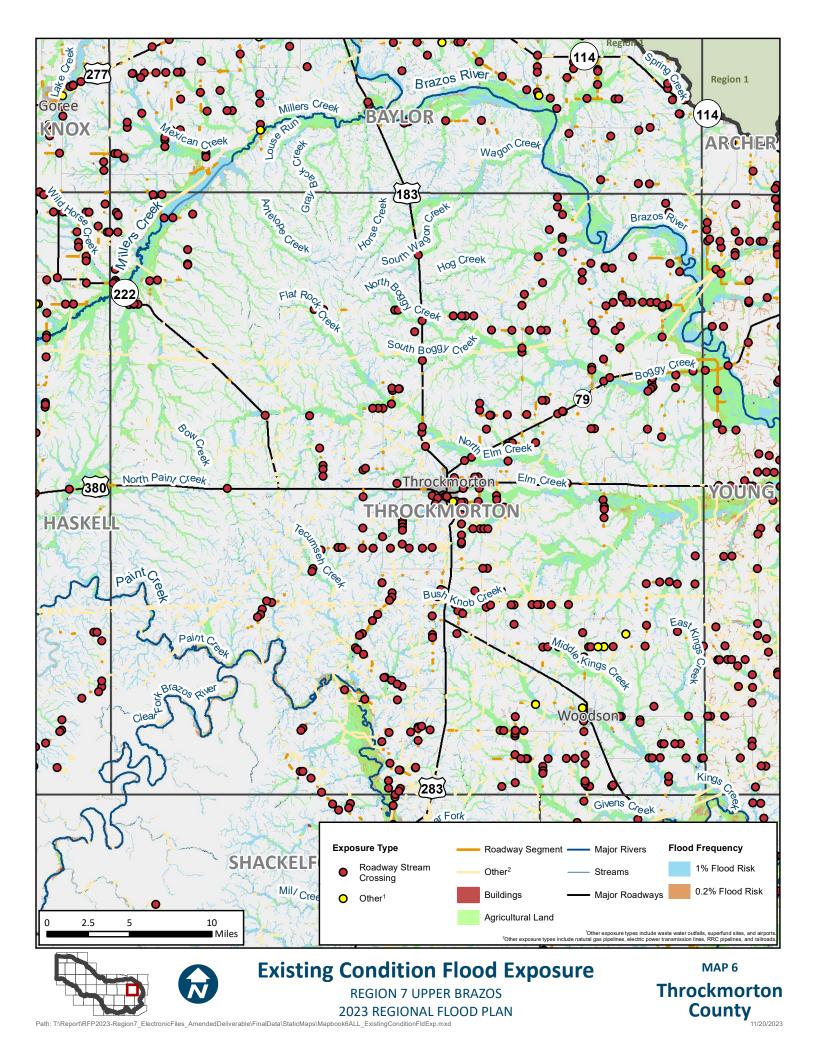

## **APPENDIX A - REQUIRED MAPS – COUNTY MAPBOOKS**

MAP 6: EXISTING CONDITION FLOOD EXPOSURE (2.2.A.2 TASK 2A)

 $Path: T: Report RFP2023-Region 7\_ElectronicFiles\_AmendedDeliverable: FinalData StaticMaps: Mapbook 6ALL\_ExistingConditionFldExp.mxd StaticMaps: Mxd Sta$ 