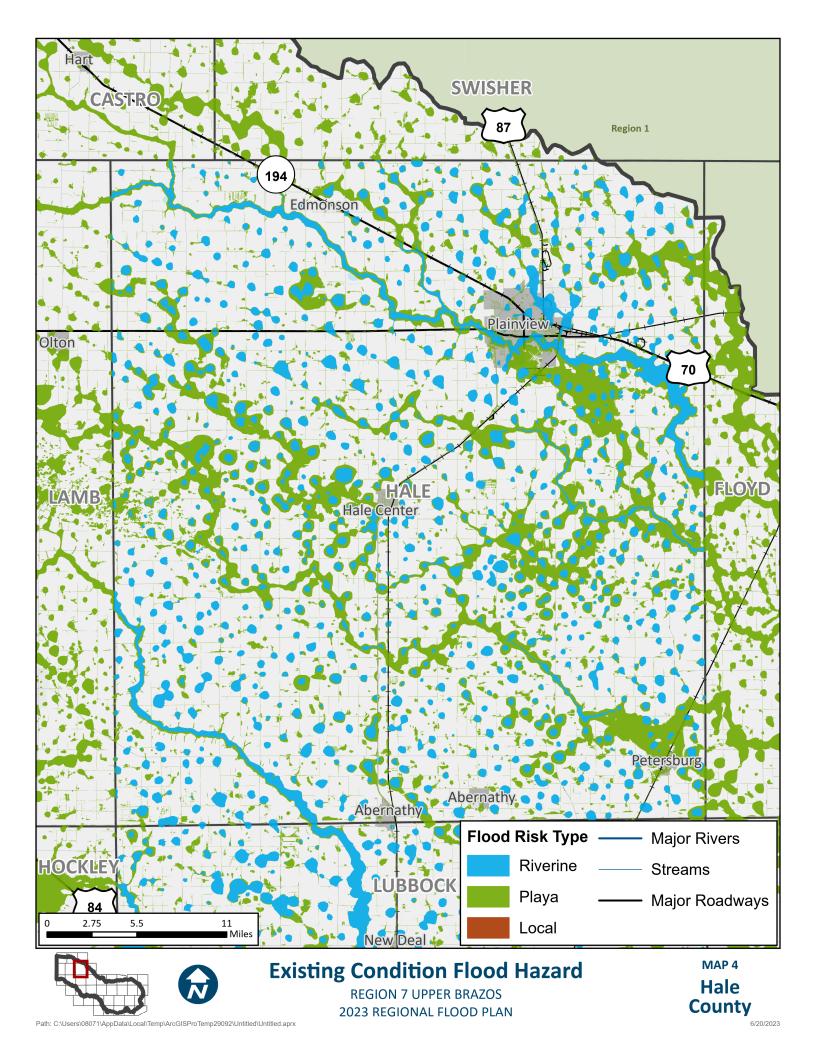

Path: C:\Users\08071\AppData\Local\Temp\ArcGISProTemp29092\Untitled\Untitled.aprx

6/20/2023















6/20/2023













































## **APPENDIX A - REQUIRED MAPS – COUNTY MAPBOOKS**

MAP 6: EXISTING CONDITION FLOOD EXPOSURE (2.2.A.2 TASK 2A)





 $Path: T: Report RFP2023-Region 7\_ElectronicFiles\_AmendedDeliverable: FinalData StaticMaps: Mapbook 6ALL\_ExistingConditionFldExp.mxd StaticMaps: Mxd Sta$ 











 $Path: T: Report RFP2023-Region 7\_ElectronicFiles\_AmendedDeliverable: FinalData StaticMaps: Mapbook 6ALL\_ExistingConditionFldExp.mxd StaticMaps: Mxd Sta$ 







Path: T:\Report\RFP2023-Region7\_ElectronicFiles\_AmendedDeliverable\FinalData\StaticMaps\Mapbook6ALL\_ExistingConditionFldExp.mxd





Path: T:\Report\RFP2023-Region7\_ElectronicF