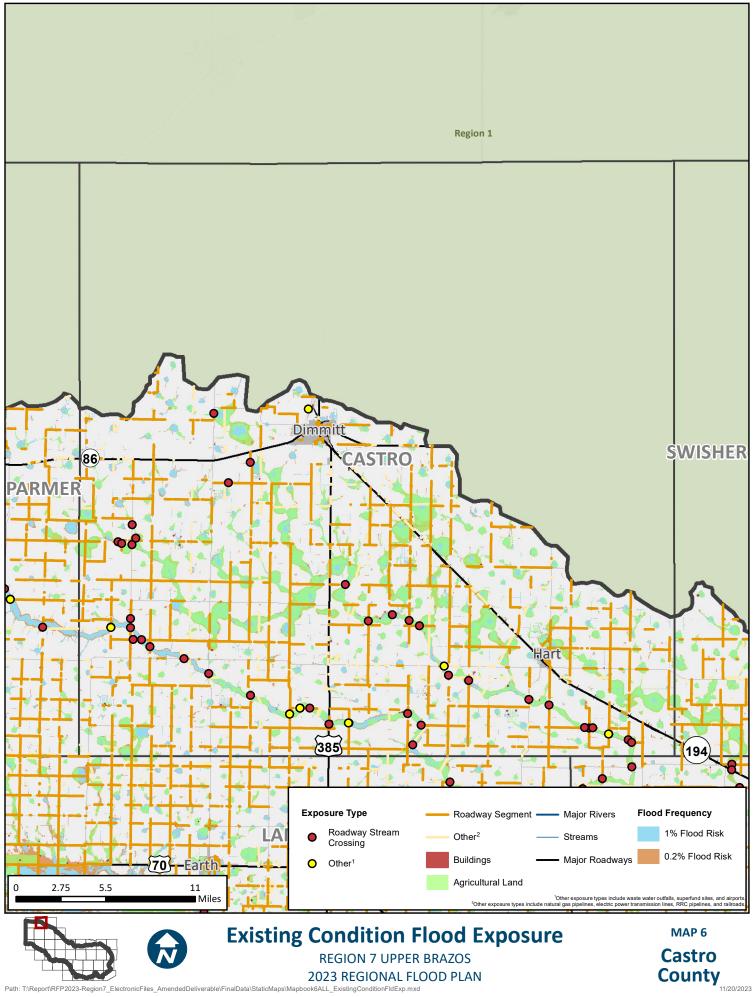

## **APPENDIX A - REQUIRED MAPS – COUNTY MAPBOOKS**

MAP 6: EXISTING CONDITION FLOOD EXPOSURE (2.2.A.2 TASK 2A)

 $Path: T: Report RFP2023-Region 7\_ElectronicFiles\_AmendedDeliverable: FinalData StaticMaps: Mapbook 6ALL\_ExistingConditionFldExp.mxd StaticMaps: Mxd Sta$ 