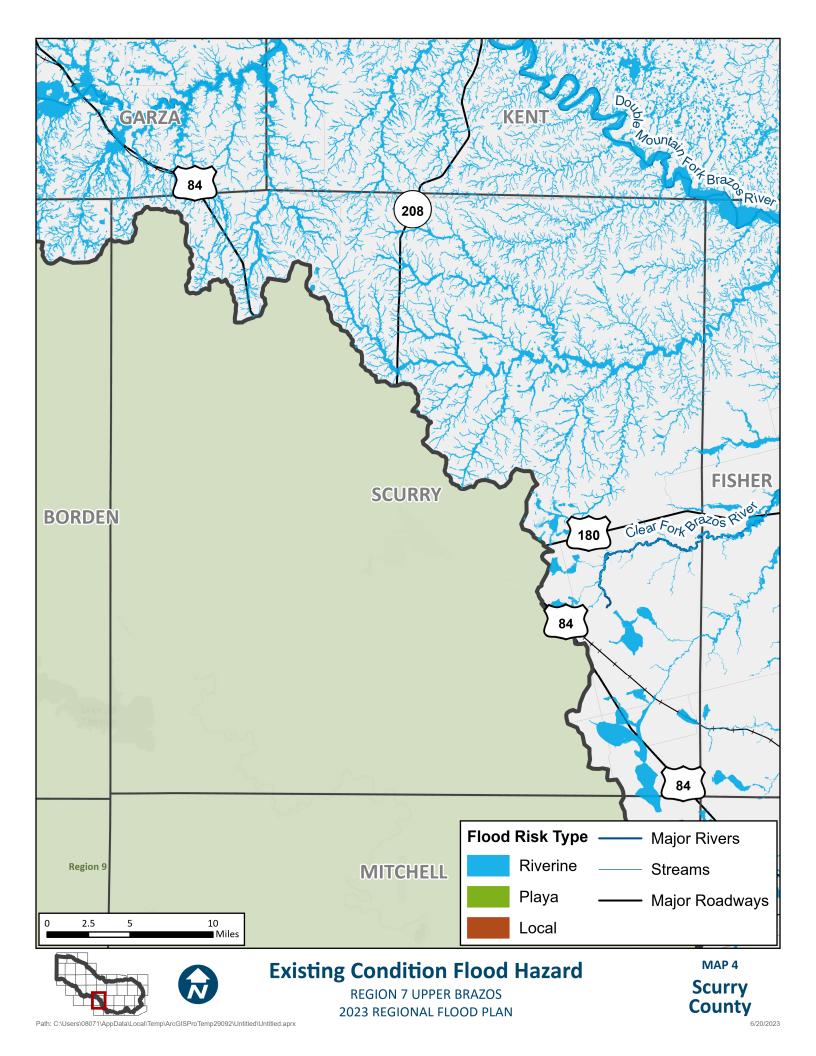

Path: C:\Users\08071\AppData\Local\Temp\ArcGISProTemp29092\Untitled\Untitled.aprx

6/20/2023















6/20/2023













































## **APPENDIX A - REQUIRED MAPS – COUNTY MAPBOOKS**

MAP 6: EXISTING CONDITION FLOOD EXPOSURE (2.2.A.2 TASK 2A)





 $Path: T: Report RFP2023-Region 7\_ElectronicFiles\_AmendedDeliverable: FinalData StaticMaps: Mapbook 6ALL\_ExistingConditionFldExp.mxd StaticMaps: Mxd Sta$ 











 $Path: T: Report RFP2023-Region 7\_ElectronicFiles\_AmendedDeliverable: FinalData StaticMaps: Mapbook 6ALL\_ExistingConditionFldExp.mxd StaticMaps: Mxd Sta$ 







Path: T:\Report\RFP2023-Region7\_ElectronicFiles\_AmendedDeliverable\FinalData\StaticMaps\Mapbook6ALL\_ExistingConditionFldExp.mxd





Path: T:\Report\RFP2023-Region7\_ElectronicFiles\_AmendedDeliverable\FinalData\StaticMaps\Mapbook6ALL\_ExistingConditionFldExp.mxd





 $Path: T: Report RFP2023-Region 7\_ElectronicFiles\_Am