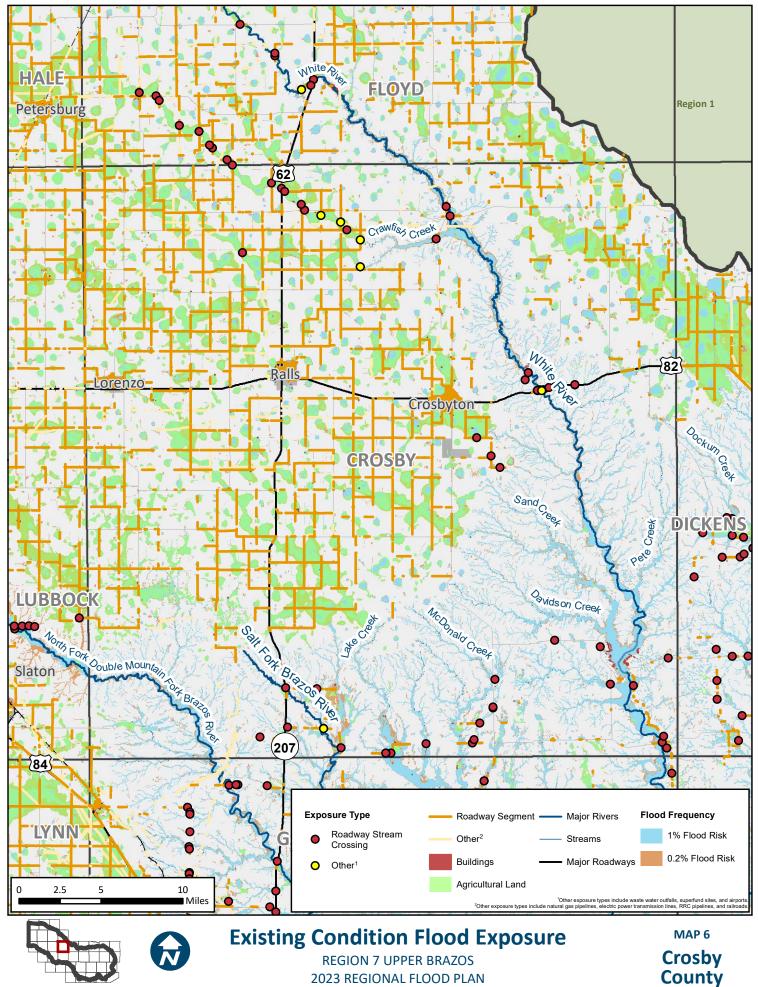

## **APPENDIX A - REQUIRED MAPS – COUNTY MAPBOOKS**

MAP 6: EXISTING CONDITION FLOOD EXPOSURE (2.2.A.2 TASK 2A)

 $Path: T: Report RFP2023-Region 7\_ElectronicFiles\_AmendedDeliverable: FinalData StaticMaps: Mapbook 6ALL\_ExistingConditionFldExp.mxd StaticMaps: Mxd Sta$ 