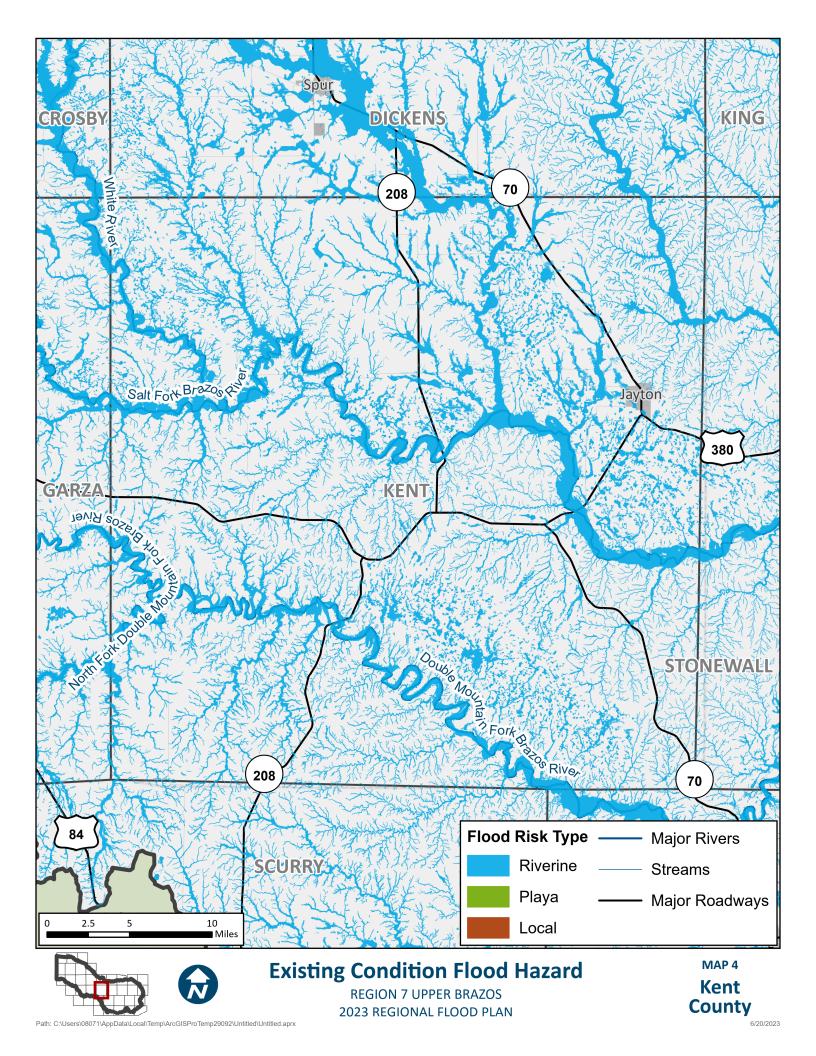

## **APPENDIX A - REQUIRED MAPS – COUNTY MAPBOOKS**

MAP 6: EXISTING CONDITION FLOOD EXPOSURE (2.2.A.2 TASK 2A)

 $Path: T: Report RFP2023-Region 7\_ElectronicFiles\_AmendedDeliverable: FinalData StaticMaps: Mapbook 6ALL\_ExistingConditionFldExp.mxd StaticMaps: Mxd Sta$ 