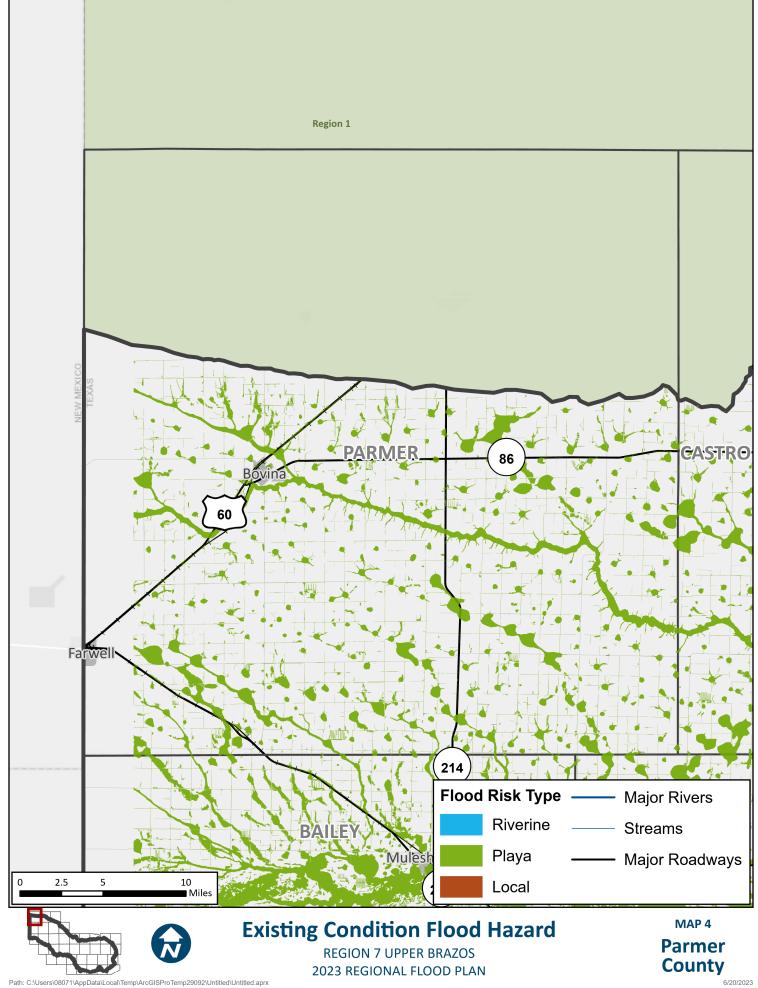

## **APPENDIX A - REQUIRED MAPS – COUNTY MAPBOOKS**

MAP 6: EXISTING CONDITION FLOOD EXPOSURE (2.2.A.2 TASK 2A)

 $Path: T: Report RFP2023-Region 7\_ElectronicFiles\_AmendedDeliverable: FinalData StaticMaps: Mapbook 6ALL\_ExistingConditionFldExp.mxd StaticMaps: Mxd Sta$ 