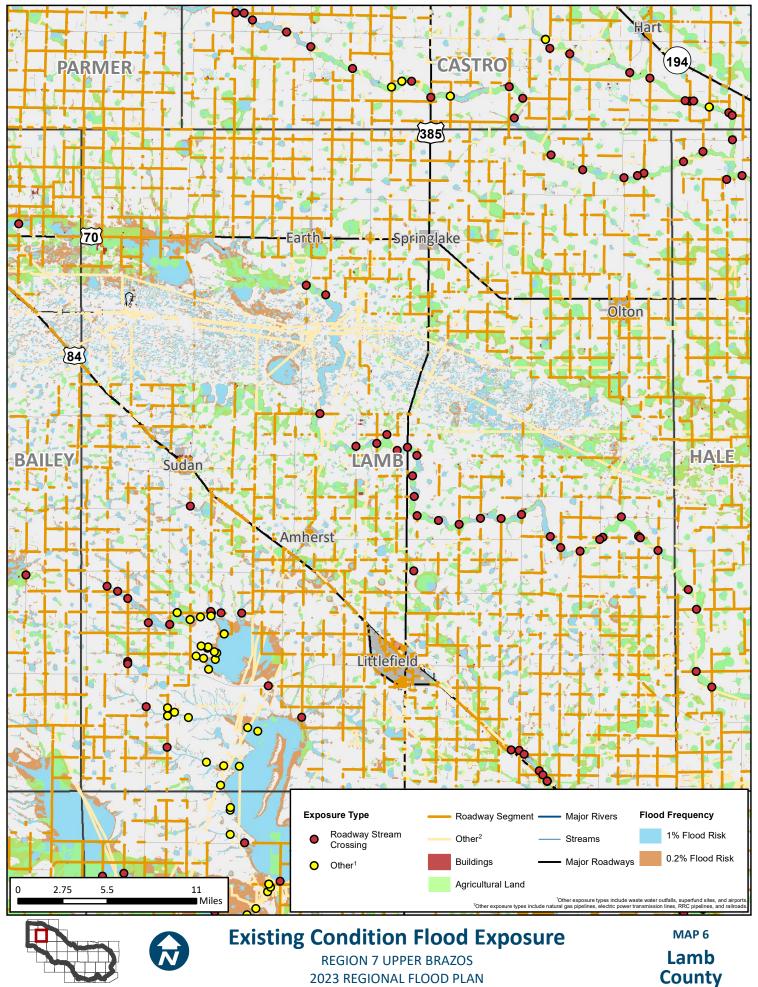

## **APPENDIX A - REQUIRED MAPS – COUNTY MAPBOOKS**

MAP 6: EXISTING CONDITION FLOOD EXPOSURE (2.2.A.2 TASK 2A)

 $Path: T: Report RFP2023-Region 7\_ElectronicFiles\_AmendedDeliverable: FinalData StaticMaps: Mapbook 6ALL\_ExistingConditionFldExp.mxd StaticMaps: Mxd Sta$ 