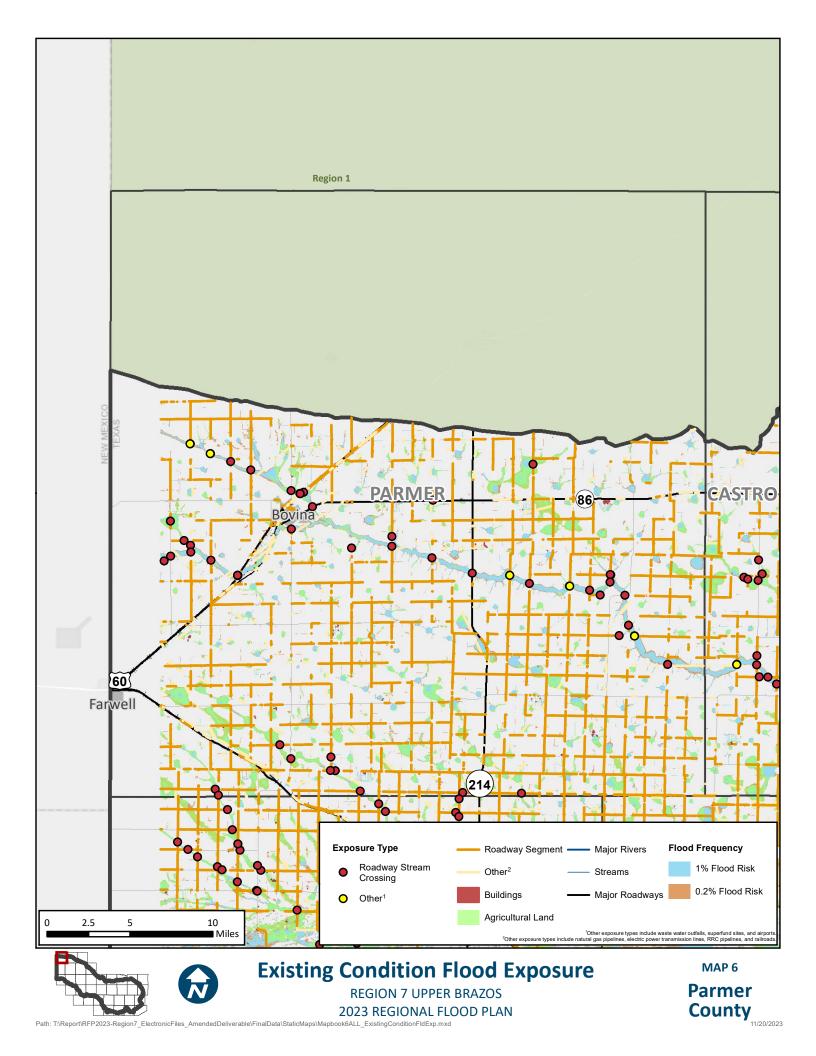

## **APPENDIX A - REQUIRED MAPS – COUNTY MAPBOOKS**

MAP 6: EXISTING CONDITION FLOOD EXPOSURE (2.2.A.2 TASK 2A)

 $Path: T: Report RFP2023-Region 7\_ElectronicFiles\_AmendedDeliverable: FinalData StaticMaps: Mapbook 6ALL\_ExistingConditionFldExp.mxd StaticMaps: Mxd Sta$ 