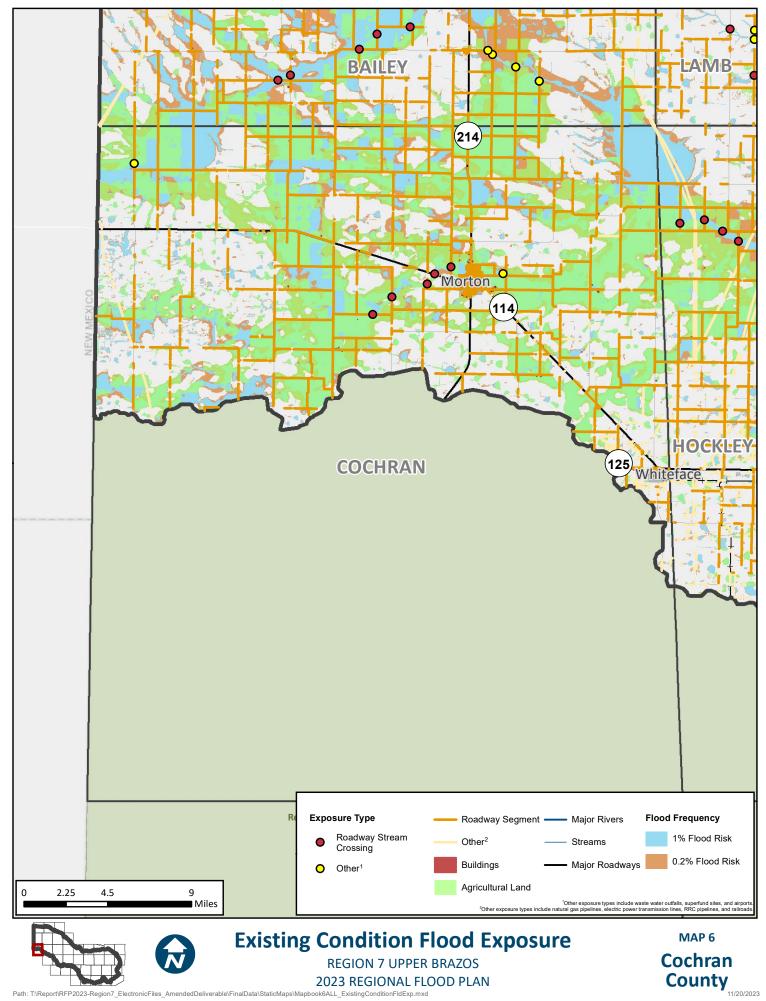

## **APPENDIX A - REQUIRED MAPS – COUNTY MAPBOOKS**

MAP 6: EXISTING CONDITION FLOOD EXPOSURE (2.2.A.2 TASK 2A)

 $Path: T: Report RFP2023-Region 7\_ElectronicFiles\_AmendedDeliverable: FinalData StaticMaps: Mapbook 6ALL\_ExistingConditionFldExp.mxd StaticMaps: Mxd Sta$ 