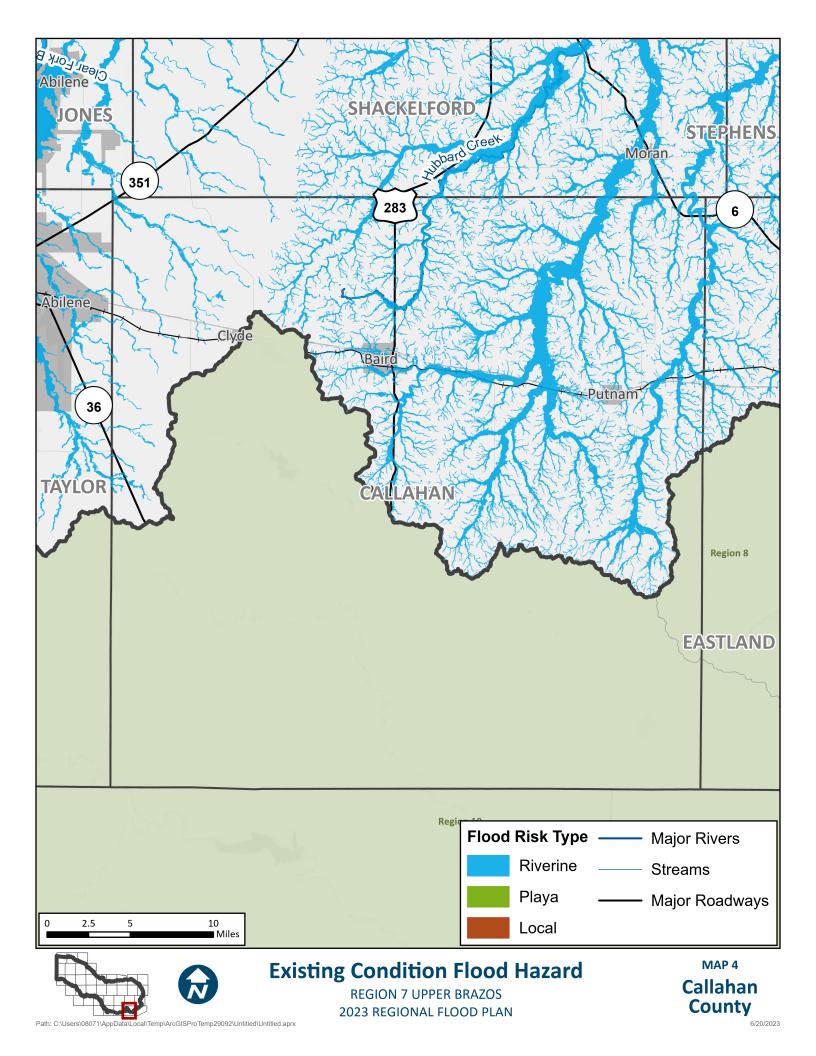

Path: C:\Users\08071\AppData\Local\Temp\ArcGISProTemp29092\Untitled\Untitled.aprx

6/20/2023















6/20/2023













































## **APPENDIX A - REQUIRED MAPS – COUNTY MAPBOOKS**

MAP 6: EXISTING CONDITION FLOOD EXPOSURE (2.2.A.2 TASK 2A)





 $Path: T: Report RFP2023-Region 7\_ElectronicFiles\_AmendedDeliverable: FinalData StaticMaps: Mapbook 6ALL\_ExistingConditionFldExp.mxd StaticMaps: Mxd Sta$ 











 $Path: T: Report RFP2023-Region 7\_ElectronicFiles\_AmendedDeliverable: FinalData StaticMaps: Mapbook 6ALL\_ExistingConditionFldExp.mxd StaticMaps: Mxd Sta$ 







Path: T:\Report\RFP2023-Region7\_ElectronicFiles\_AmendedDeliverable\FinalData\StaticMaps\Mapbook6ALL\_ExistingConditionFldExp.mxd





Path: T:\Report\RFP2023-Region7\_ElectronicFiles\_AmendedDeliverable\FinalData\StaticMaps\Mapbook6ALL\_ExistingConditionFldExp.mxd





 $Path: T: Report RFP2023-Region 7\_ElectronicFiles\_AmendedDeliverable