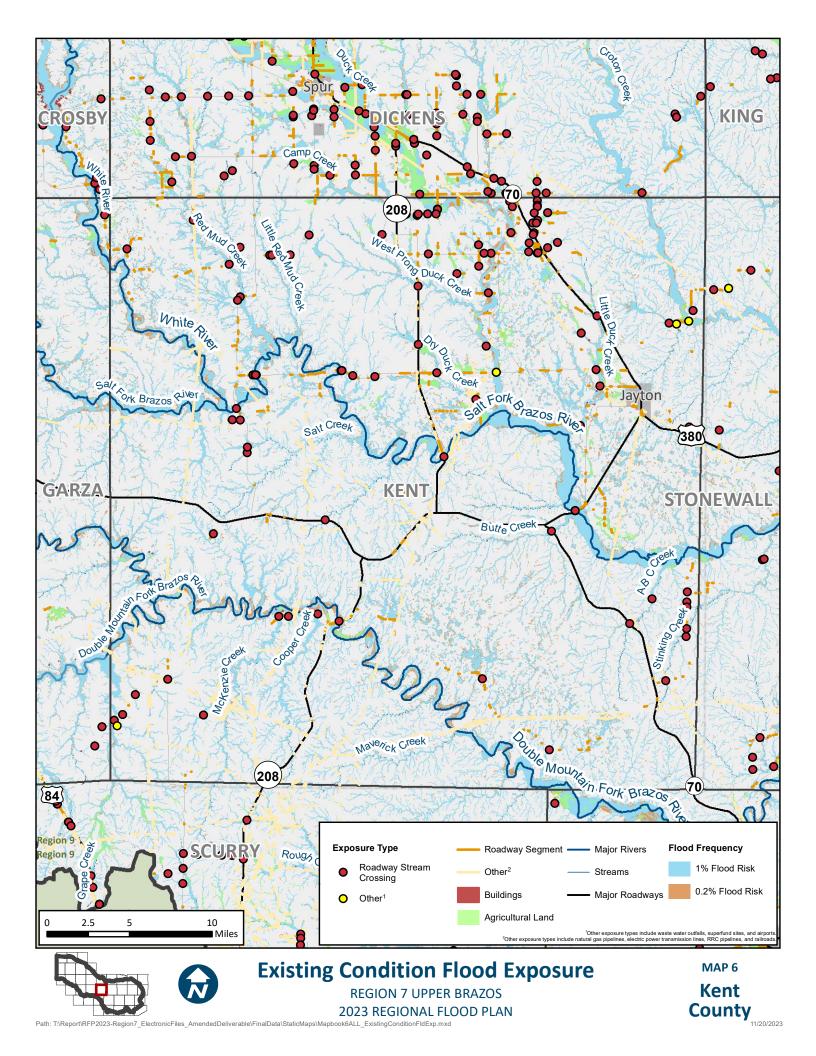

## **APPENDIX A - REQUIRED MAPS – COUNTY MAPBOOKS**

MAP 6: EXISTING CONDITION FLOOD EXPOSURE (2.2.A.2 TASK 2A)

 $Path: T: Report RFP2023-Region 7\_ElectronicFiles\_AmendedDeliverable: FinalData StaticMaps: Mapbook 6ALL\_ExistingConditionFldExp.mxd StaticMaps: Mxd Sta$ 