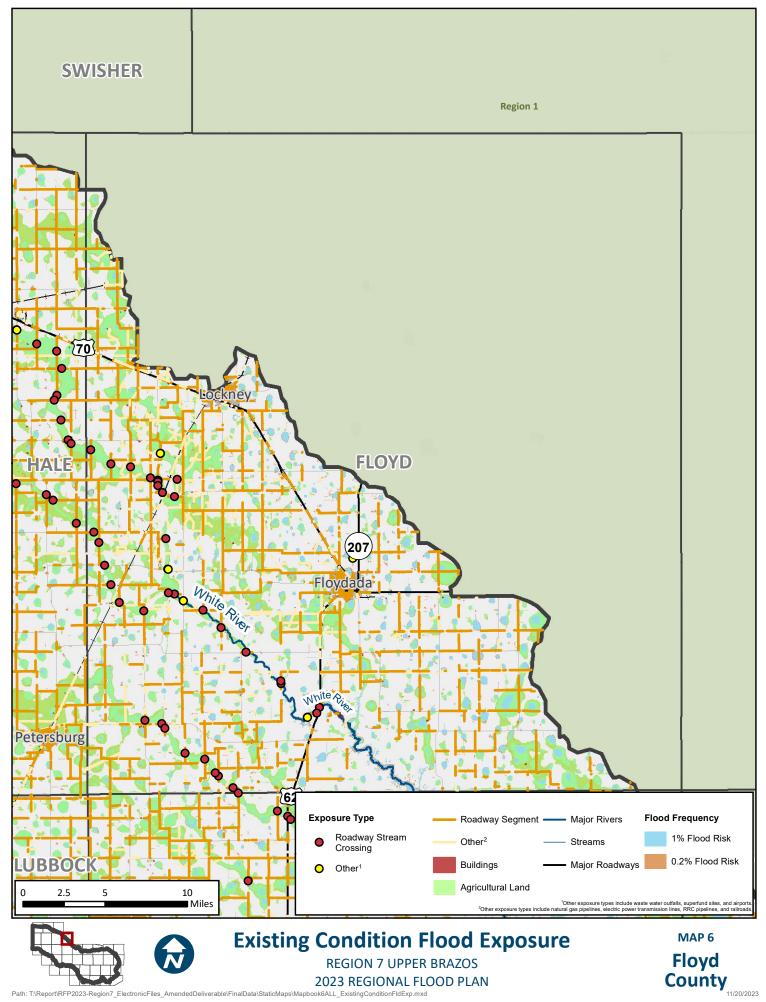

## **APPENDIX A - REQUIRED MAPS – COUNTY MAPBOOKS**

MAP 6: EXISTING CONDITION FLOOD EXPOSURE (2.2.A.2 TASK 2A)

 $Path: T: Report RFP2023-Region 7\_ElectronicFiles\_AmendedDeliverable: FinalData StaticMaps: Mapbook 6ALL\_ExistingConditionFldExp.mxd StaticMaps: Mxd Sta$ 