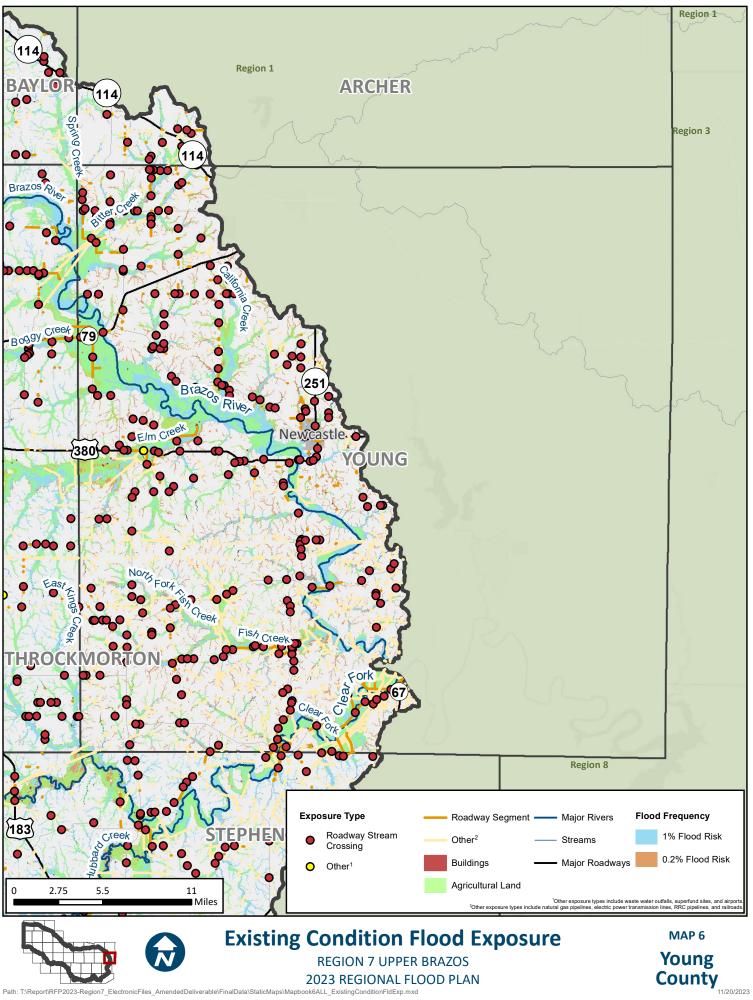

## **APPENDIX A - REQUIRED MAPS – COUNTY MAPBOOKS**

MAP 6: EXISTING CONDITION FLOOD EXPOSURE (2.2.A.2 TASK 2A)

 $Path: T: Report RFP2023-Region 7\_ElectronicFiles\_AmendedDeliverable: FinalData StaticMaps: Mapbook 6ALL\_ExistingConditionFldExp.mxd StaticMaps: Mxd Sta$ 