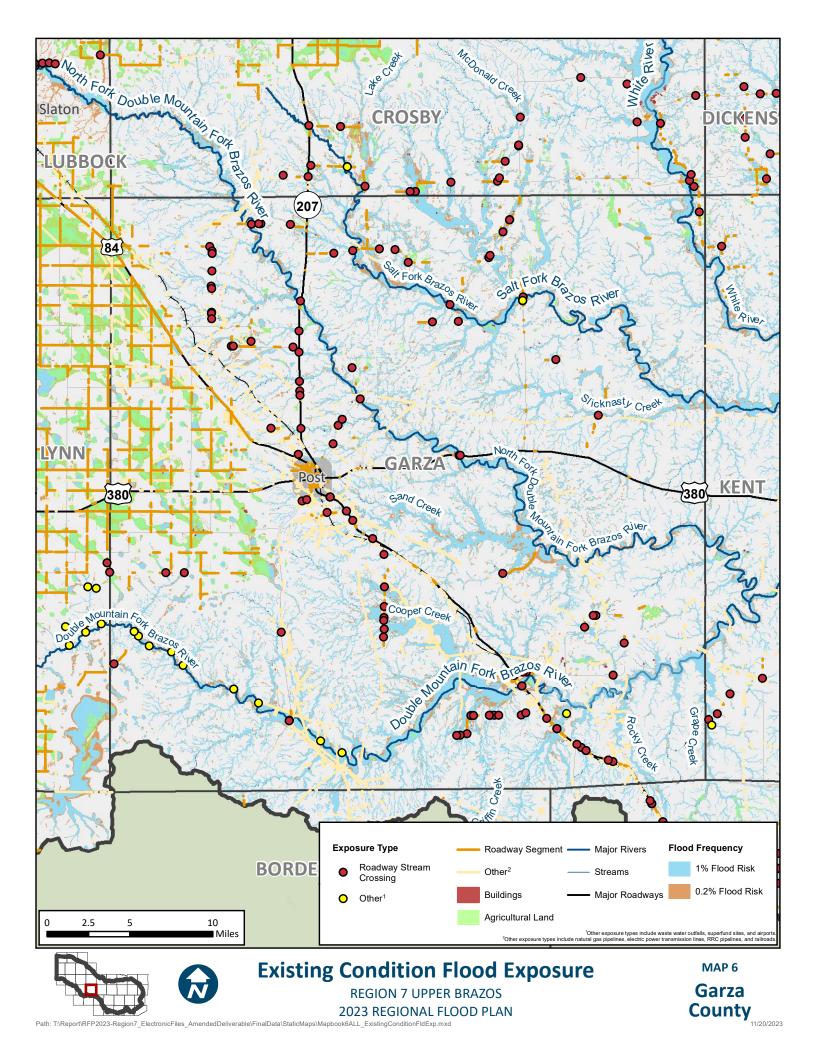

## **APPENDIX A - REQUIRED MAPS – COUNTY MAPBOOKS**

MAP 6: EXISTING CONDITION FLOOD EXPOSURE (2.2.A.2 TASK 2A)

 $Path: T: Report RFP2023-Region 7\_ElectronicFiles\_AmendedDeliverable: FinalData StaticMaps: Mapbook 6ALL\_ExistingConditionFldExp.mxd StaticMaps: Mxd Sta$ 