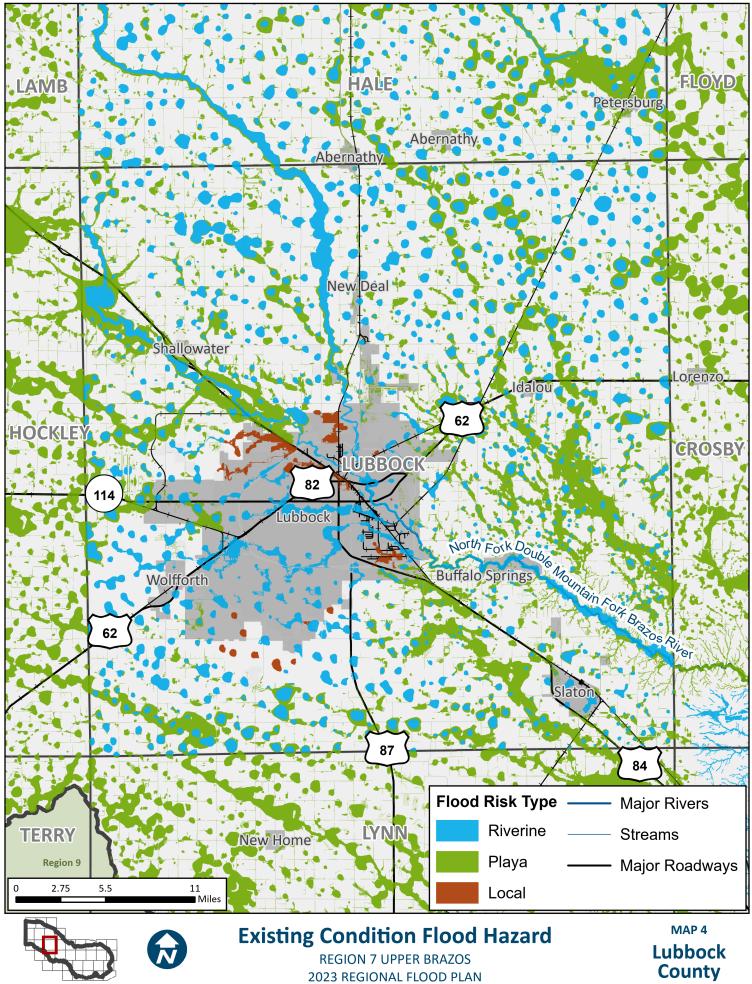

Path: C:\Users\08071\AppData\Local\Temp\ArcGISProTemp29092\Untitled\Untitled.aprx

6/20/2023















6/20/2023













































## **APPENDIX A - REQUIRED MAPS – COUNTY MAPBOOKS**

MAP 6: EXISTING CONDITION FLOOD EXPOSURE (2.2.A.2 TASK 2A)





 $Path: T: Report RFP2023-Region 7\_ElectronicFiles\_AmendedDeliverable: FinalData StaticMaps: Mapbook 6ALL\_ExistingConditionFldExp.mxd StaticMaps: Mxd Sta$ 











 $Path: T: Report RFP2023-Region 7\_ElectronicFiles\_AmendedDeliverable: FinalData StaticMaps: Mapbook 6ALL\_ExistingConditionFldExp.mxd StaticMaps: Mxd Sta$ 







Path: T:\Report\RFP2023-Region7\_ElectronicFiles\_AmendedDeliverable\FinalData\StaticMaps\Mapbook6ALL\_ExistingConditionFldExp.mxd





Path: T:\Report\RFP2023-Region7\_ElectronicFiles\_AmendedDeliverable\FinalData\StaticMaps\Mapbook6ALL\_ExistingConditionFldExp.mxd





 $Path: T: