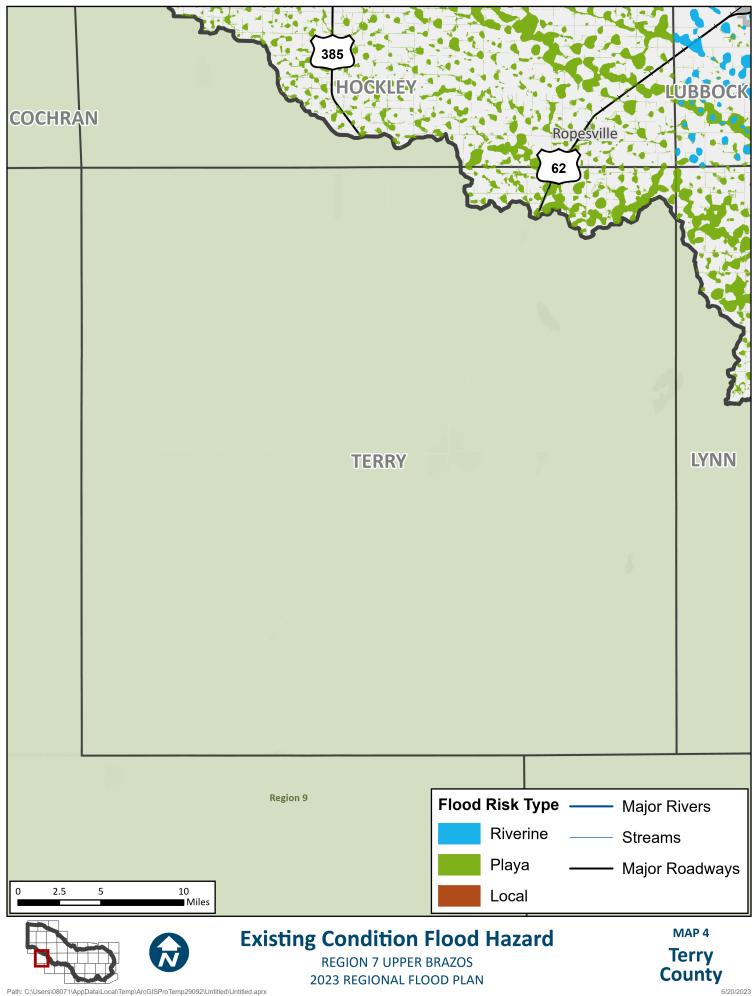

## **APPENDIX A - REQUIRED MAPS – COUNTY MAPBOOKS**

MAP 6: EXISTING CONDITION FLOOD EXPOSURE (2.2.A.2 TASK 2A)

 $Path: T: Report RFP2023-Region 7\_ElectronicFiles\_AmendedDeliverable: FinalData StaticMaps: Mapbook 6ALL\_ExistingConditionFldExp.mxd StaticMaps: Mxd Sta$ 