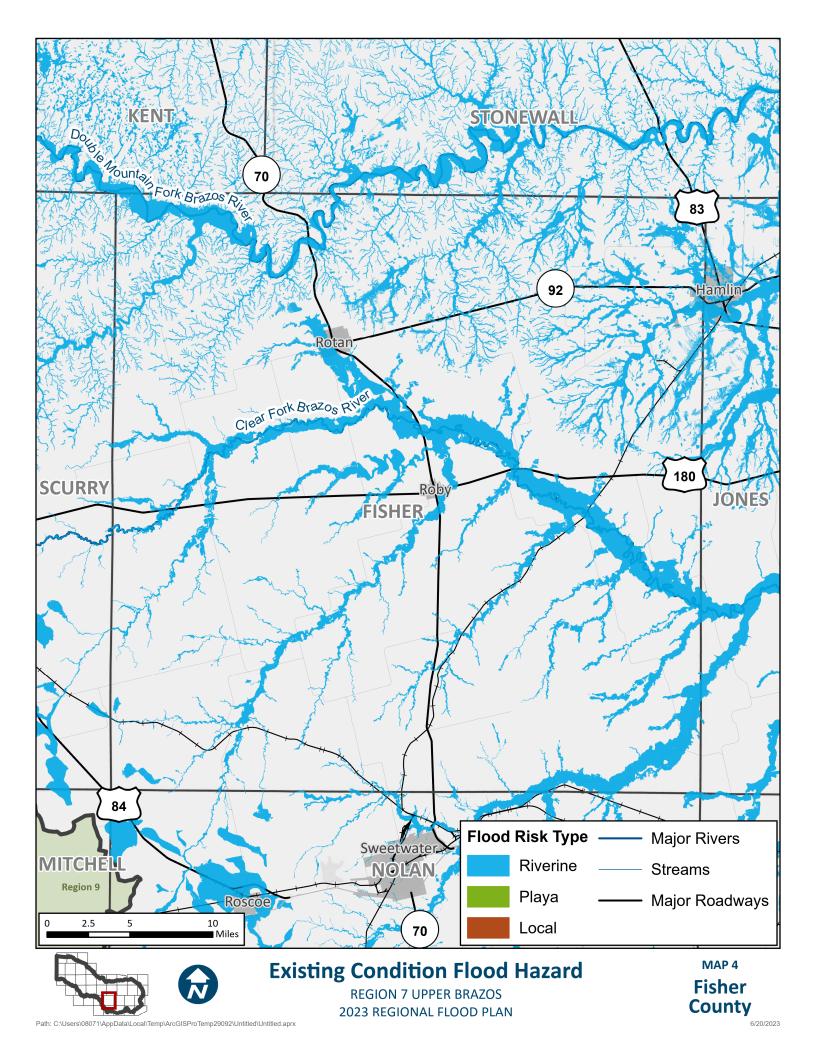

Path: C:\Users\08071\AppData\Local\Temp\ArcGISProTemp29092\Untitled\Untitled.aprx

6/20/2023















6/20/2023













































## **APPENDIX A - REQUIRED MAPS – COUNTY MAPBOOKS**

MAP 6: EXISTING CONDITION FLOOD EXPOSURE (2.2.A.2 TASK 2A)





 $Path: T: Report RFP2023-Region 7\_ElectronicFiles\_AmendedDeliverable: FinalData StaticMaps: Mapbook 6ALL\_ExistingConditionFldExp.mxd StaticMaps: Mxd Sta$ 











 $Path: T: Report RFP2023-Region 7\_ElectronicFiles\_AmendedDeliverable: FinalData StaticMaps: Mapbook 6ALL\_ExistingConditionFldExp.mxd StaticMaps: Mxd Sta$ 







Path: T:\Report\RFP2023-Region7\_ElectronicFiles\_AmendedDeliverable\FinalData\StaticMaps\Mapbook6ALL\_ExistingConditionFldExp.mxd





Path: T:\Report\RFP2023-Region7\_ElectronicFiles\_AmendedDeliverable\FinalData\StaticMaps\Mapbook6ALL\_ExistingConditionFldExp.mxd





 $Path: T: Report RFP2023-Region 7\_ElectronicFiles\_Amen