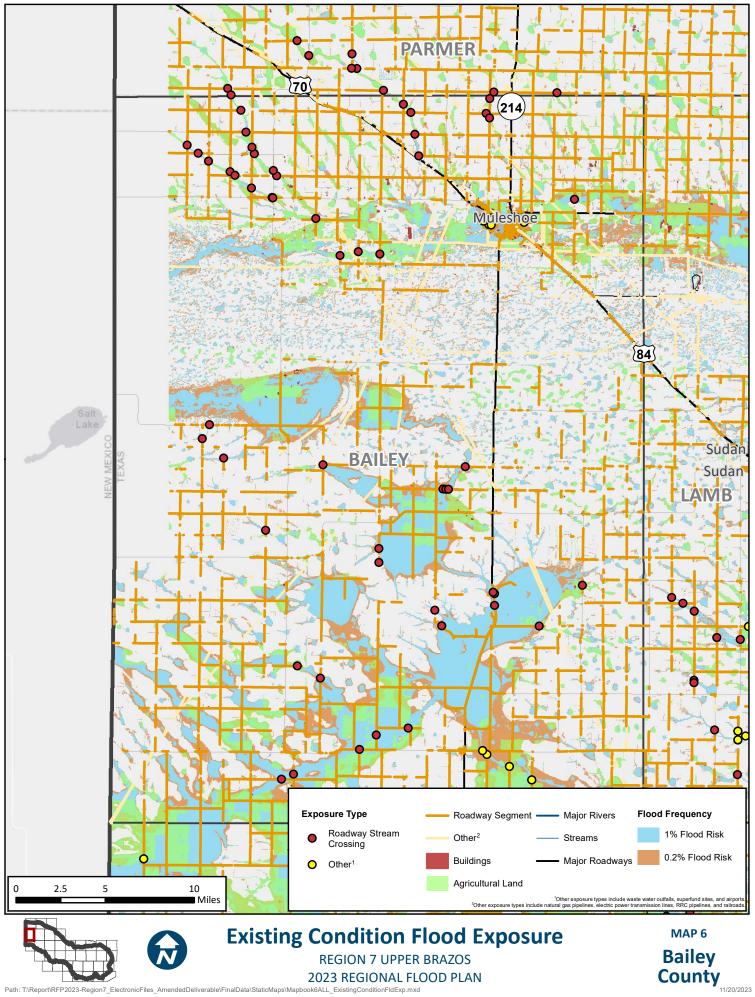

## **APPENDIX A - REQUIRED MAPS – COUNTY MAPBOOKS**

MAP 6: EXISTING CONDITION FLOOD EXPOSURE (2.2.A.2 TASK 2A)

 $Path: T: Report RFP2023-Region 7\_ElectronicFiles\_AmendedDeliverable: FinalData StaticMaps: Mapbook 6ALL\_ExistingConditionFldExp.mxd StaticMaps: Mxd Sta$ 