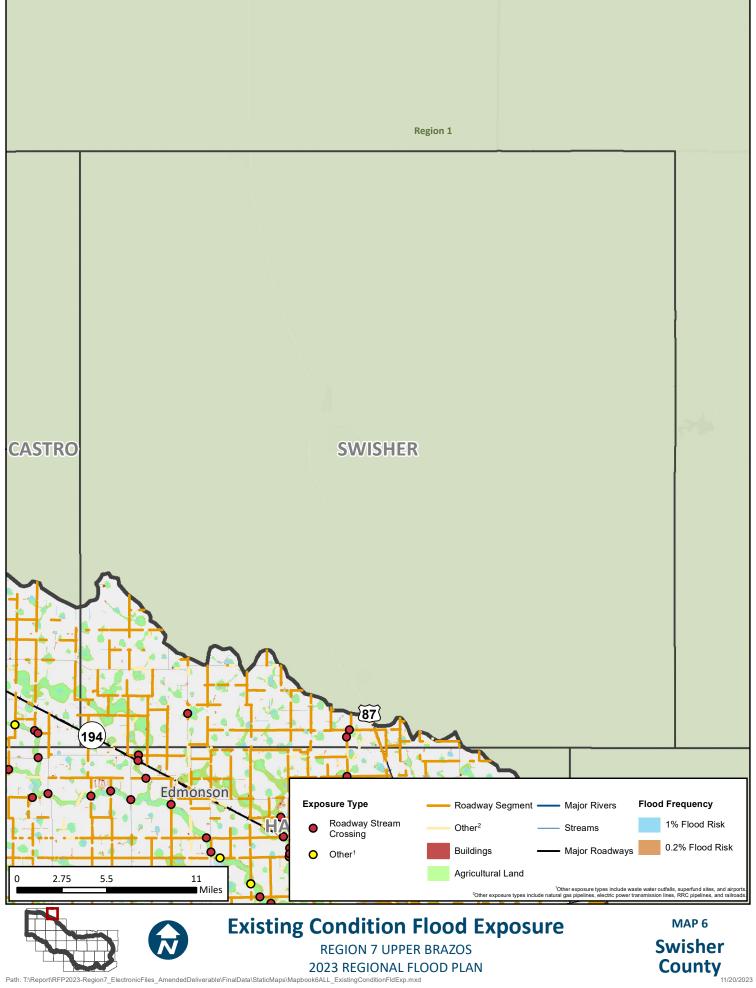

## **APPENDIX A - REQUIRED MAPS – COUNTY MAPBOOKS**

MAP 6: EXISTING CONDITION FLOOD EXPOSURE (2.2.A.2 TASK 2A)

 $Path: T: Report RFP2023-Region 7\_ElectronicFiles\_AmendedDeliverable: FinalData StaticMaps: Mapbook 6ALL\_ExistingConditionFldExp.mxd StaticMaps: Mxd Sta$ 