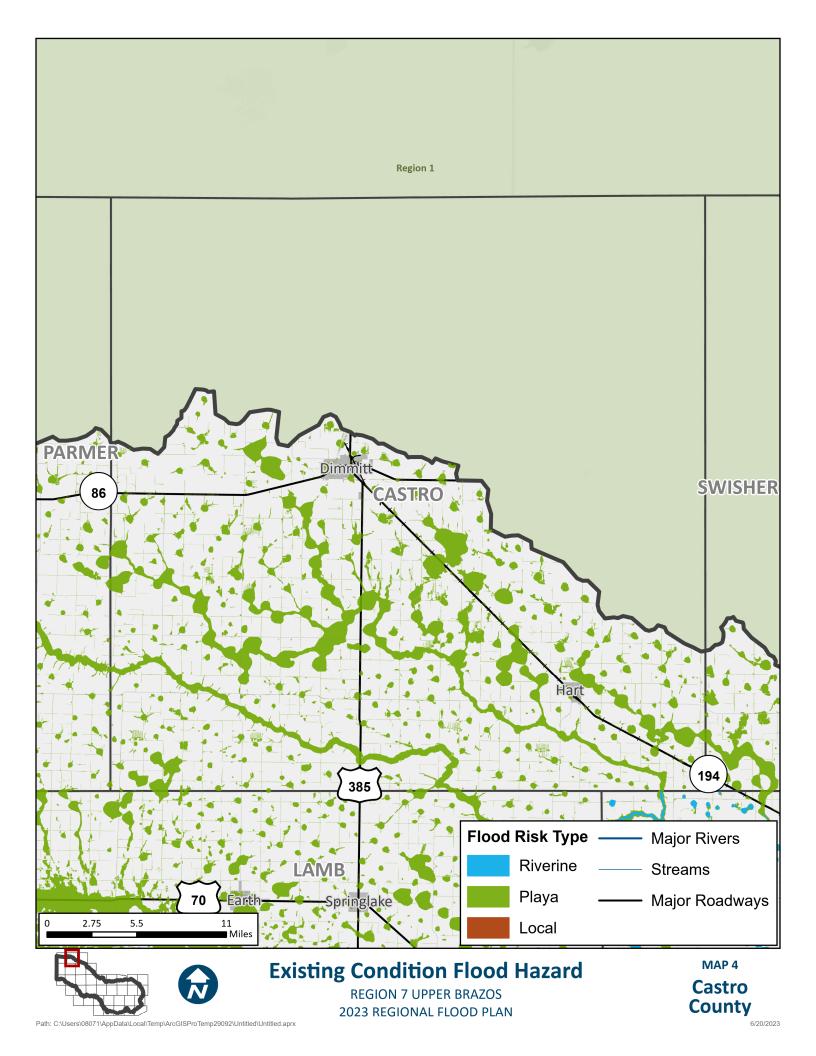

## **APPENDIX A - REQUIRED MAPS – COUNTY MAPBOOKS**

MAP 6: EXISTING CONDITION FLOOD EXPOSURE (2.2.A.2 TASK 2A)

 $Path: T: Report RFP2023-Region 7\_ElectronicFiles\_AmendedDeliverable: FinalData StaticMaps: Mapbook 6ALL\_ExistingConditionFldExp.mxd StaticMaps: Mxd Sta$ 