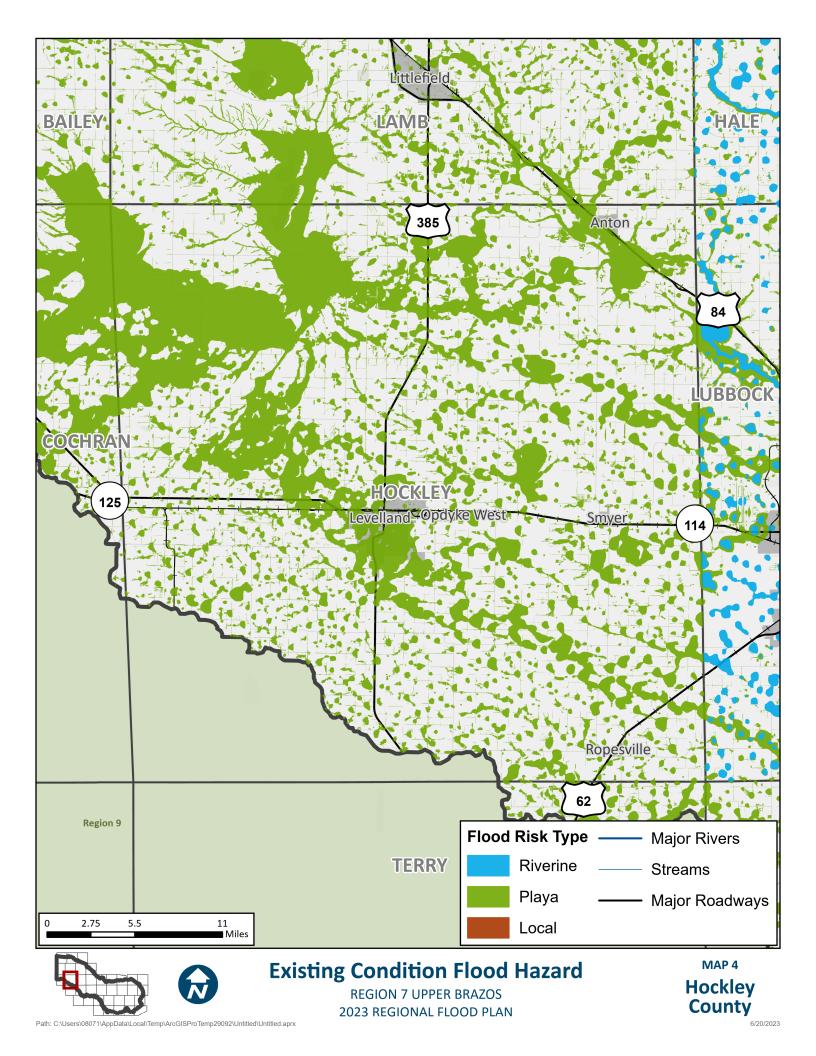

Path: C:\Users\08071\AppData\Local\Temp\ArcGISProTemp29092\Untitled\Untitled.aprx

6/20/2023















6/20/2023













































## **APPENDIX A - REQUIRED MAPS – COUNTY MAPBOOKS**

MAP 6: EXISTING CONDITION FLOOD EXPOSURE (2.2.A.2 TASK 2A)





 $Path: T: Report RFP2023-Region 7\_ElectronicFiles\_AmendedDeliverable: FinalData StaticMaps: Mapbook 6ALL\_ExistingConditionFldExp.mxd StaticMaps: Mxd Sta$ 











 $Path: T: Report RFP2023-Region 7\_ElectronicFiles\_AmendedDeliverable: FinalData StaticMaps: Mapbook 6ALL\_ExistingConditionFldExp.mxd StaticMaps: Mxd Sta$ 







Path: T:\Report\RFP2023-Region7\_ElectronicFiles\_AmendedDeliverable\FinalData\StaticMaps\Mapbook6ALL\_ExistingConditionFldExp.mxd





Path: T:\Report\RFP2023-Region7\_ElectronicFiles\_AmendedDeliverable\FinalData\StaticMaps\Mapbook6ALL\_ExistingConditionFldExp.mxd





 $Path: