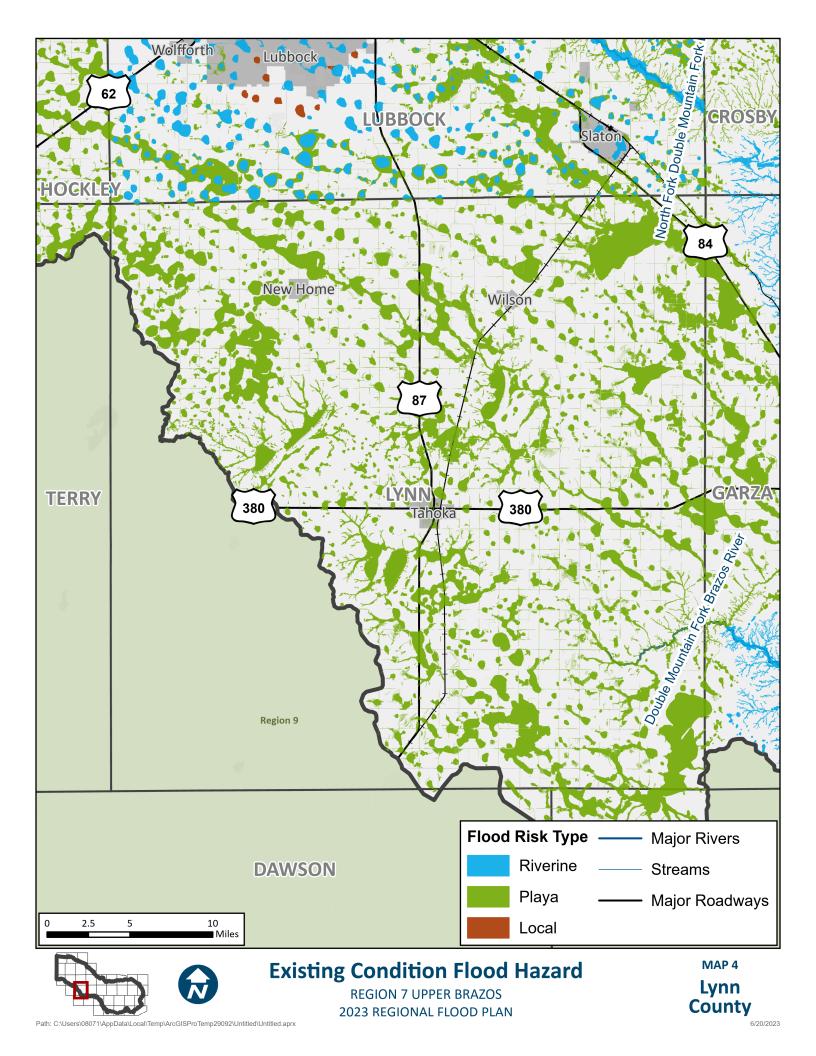

## **APPENDIX A - REQUIRED MAPS – COUNTY MAPBOOKS**

MAP 6: EXISTING CONDITION FLOOD EXPOSURE (2.2.A.2 TASK 2A)

 $Path: T: Report RFP2023-Region 7\_ElectronicFiles\_AmendedDeliverable: FinalData StaticMaps: Mapbook 6ALL\_ExistingConditionFldExp.mxd StaticMaps: Mxd Sta$ 