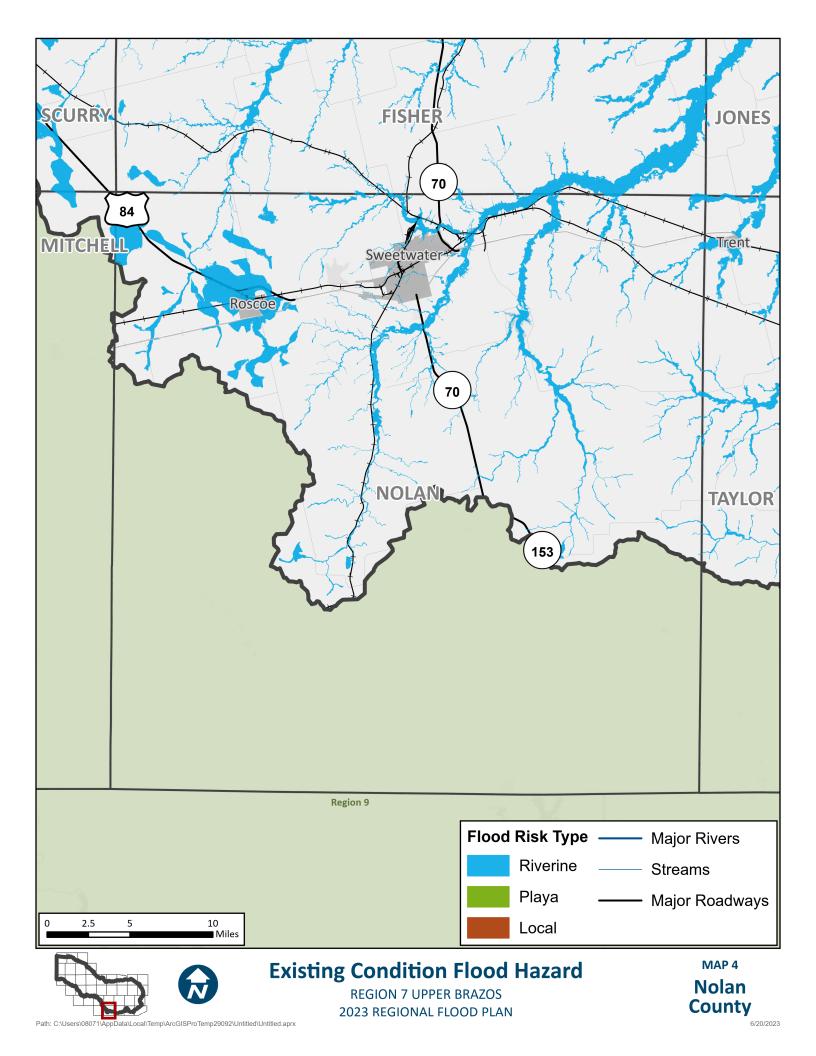

Path: C:\Users\08071\AppData\Local\Temp\ArcGISProTemp29092\Untitled\Untitled.aprx

6/20/2023















6/20/2023













































## **APPENDIX A - REQUIRED MAPS – COUNTY MAPBOOKS**

MAP 6: EXISTING CONDITION FLOOD EXPOSURE (2.2.A.2 TASK 2A)





 $Path: T: Report RFP2023-Region 7\_ElectronicFiles\_AmendedDeliverable: FinalData StaticMaps: Mapbook 6ALL\_ExistingConditionFldExp.mxd StaticMaps: Mxd Sta$ 











 $Path: T: Report RFP2023-Region 7\_ElectronicFiles\_AmendedDeliverable: FinalData StaticMaps: Mapbook 6ALL\_ExistingConditionFldExp.mxd StaticMaps: Mxd Sta$ 







Path: T:\Report\RFP2023-Region7\_ElectronicFiles\_AmendedDeliverable\FinalData\StaticMaps\Mapbook6ALL\_ExistingConditionFldExp.mxd





Path: T:\Report\RFP2023-Region7\_ElectronicFiles\_AmendedDeliverable\FinalData\StaticMaps\Mapbook6ALL\_ExistingConditionFldExp.mxd





 $Path: T: Report RFP2023-Region 7\_ElectronicFiles\_AmendedDeliver