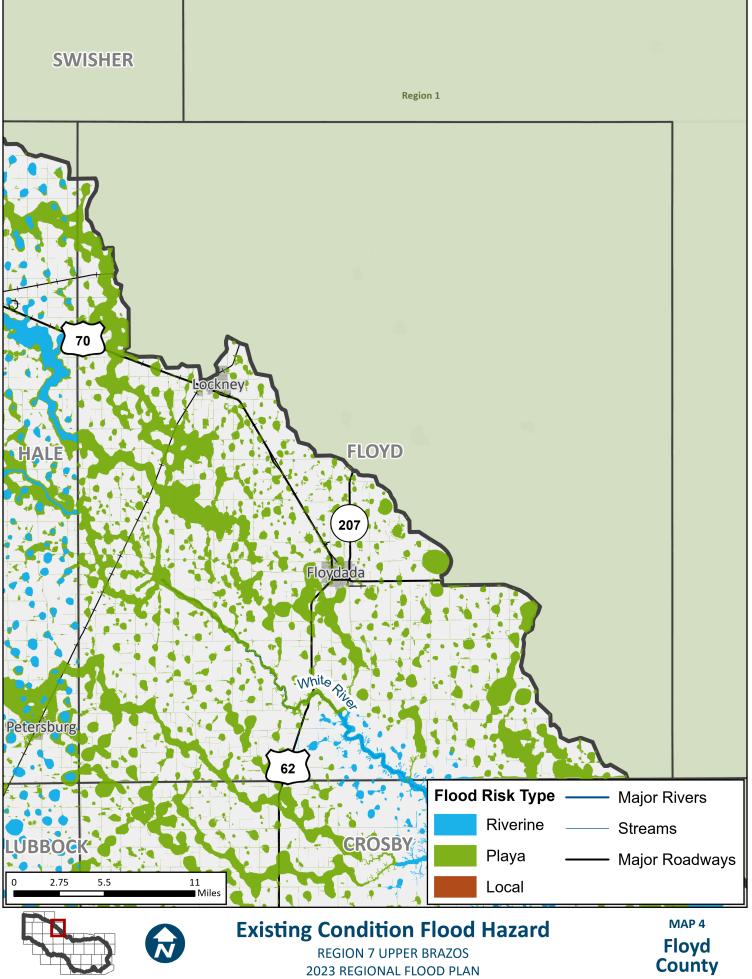

Path: C:\Users\08071\AppData\Local\Temp\ArcGISProTemp29092\Untitled\Untitled.aprx

6/20/2023















6/20/2023













































## **APPENDIX A - REQUIRED MAPS – COUNTY MAPBOOKS**

MAP 6: EXISTING CONDITION FLOOD EXPOSURE (2.2.A.2 TASK 2A)





 $Path: T: Report RFP2023-Region 7\_ElectronicFiles\_AmendedDeliverable: FinalData StaticMaps: Mapbook 6ALL\_ExistingConditionFldExp.mxd StaticMaps: Mxd Sta$ 











 $Path: T: Report RFP2023-Region 7\_ElectronicFiles\_AmendedDeliverable: FinalData StaticMaps: Mapbook 6ALL\_ExistingConditionFldExp.mxd StaticMaps: Mxd Sta$ 







Path: T:\Report\RFP2023-Region7\_ElectronicFiles\_AmendedDeliverable\FinalData\StaticMaps\Mapbook6ALL\_ExistingConditionFldExp.mxd





Path: T:\Report\RFP2023-Region7\_ElectronicFil