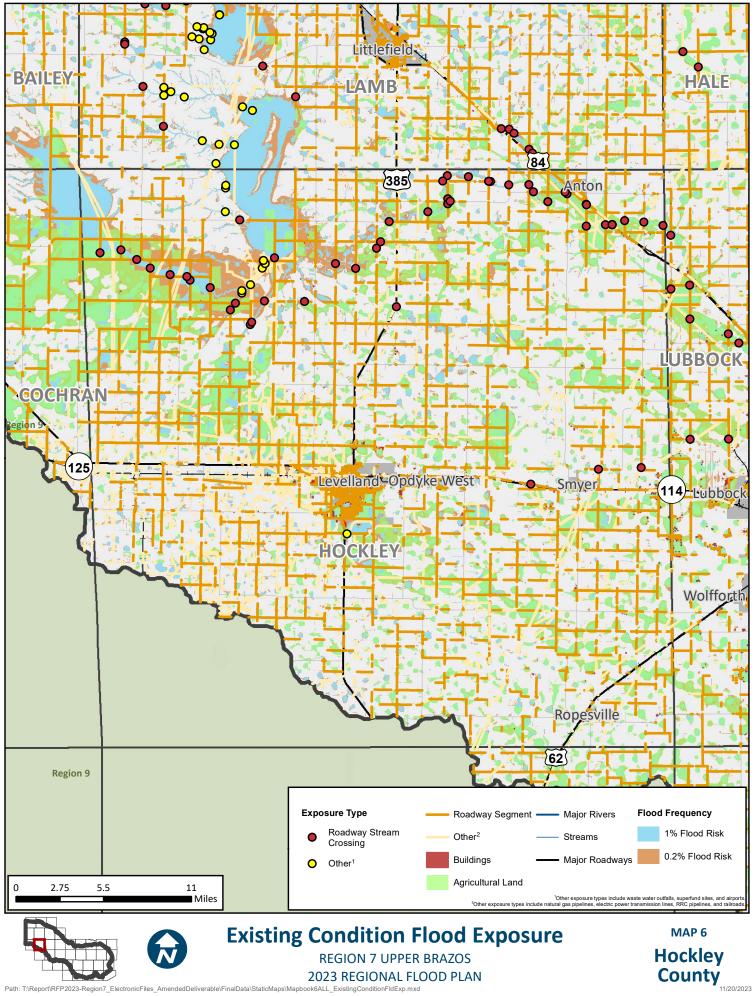

## **APPENDIX A - REQUIRED MAPS – COUNTY MAPBOOKS**

MAP 6: EXISTING CONDITION FLOOD EXPOSURE (2.2.A.2 TASK 2A)

 $Path: T: Report RFP2023-Region 7\_ElectronicFiles\_AmendedDeliverable: FinalData StaticMaps: Mapbook 6ALL\_ExistingConditionFldExp.mxd StaticMaps: Mxd Sta$ 