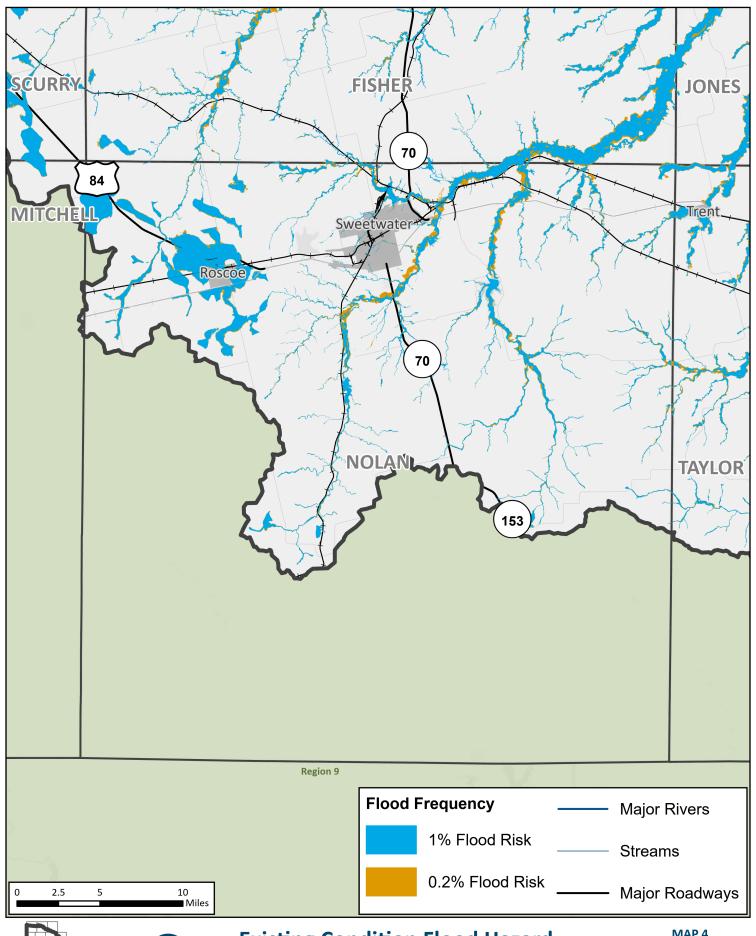

**REGION 7 UPPER BRAZOS** 2023 REGIONAL FLOOD PLAN

**Fisher** County

**Jones** County

**Shackelford** County

**Stephens** County

REGION 7 UPPER BRAZOS 2023 REGIONAL FLOOD PLAN MAP 4
Mitchell
County

REGION 7 UPPER BRAZOS 2023 REGIONAL FLOOD PLAN MAP 4
Nolan
County