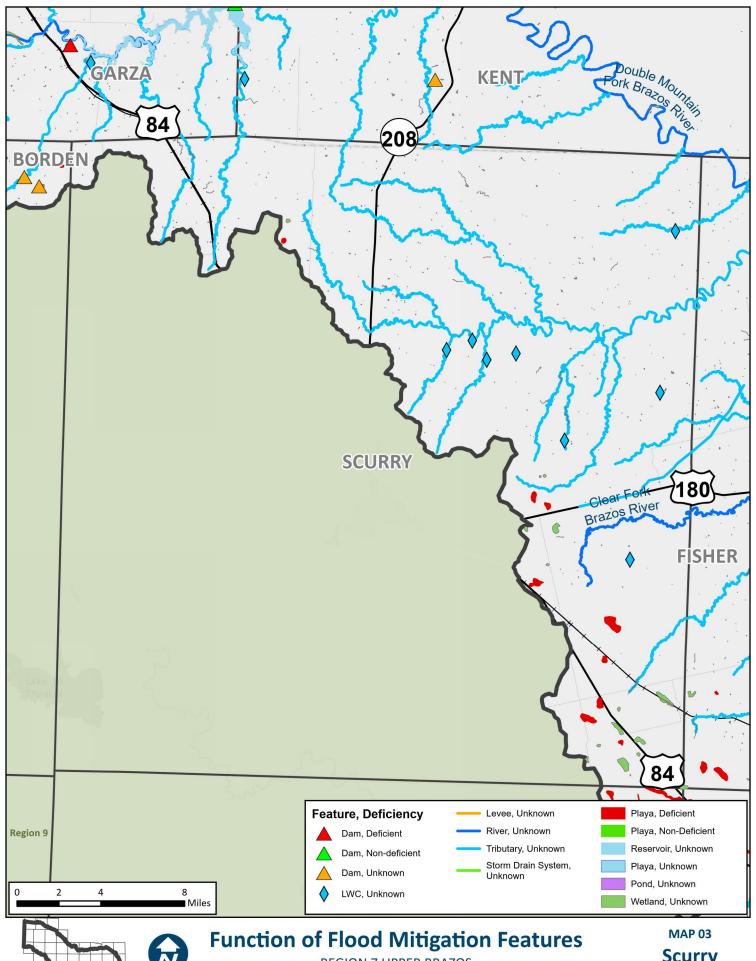

## **APPENDIX A - REQUIRED MAPS - COUNTY MAPBOOKS**

MAP 3: NON-FUNCTIONAL OR DEFICIENT FLOOD MITIGATION FEATURES OR INFRASTRUCTURE (2.1 TASK 1)

## **Function of Flood Mitigation Features**

**REGION 7 UPPER BRAZOS** 2023 REGIONAL FLOOD PLAN

**Bailey** County

2023 REGIONAL FLOOD PLAN rking\_JN\Amended RFP Components\Amended RFP Components.aprx

Lamb County

2023 REGIONAL FLOOD PLAN rking\_JN\Amended RFP Components\Amended RFP Components.aprx

**Dawson** County

**Borden** County

**Scurry** County

Mitchell **County** 

**Taylor** County

Callahan County

**Eastland** County