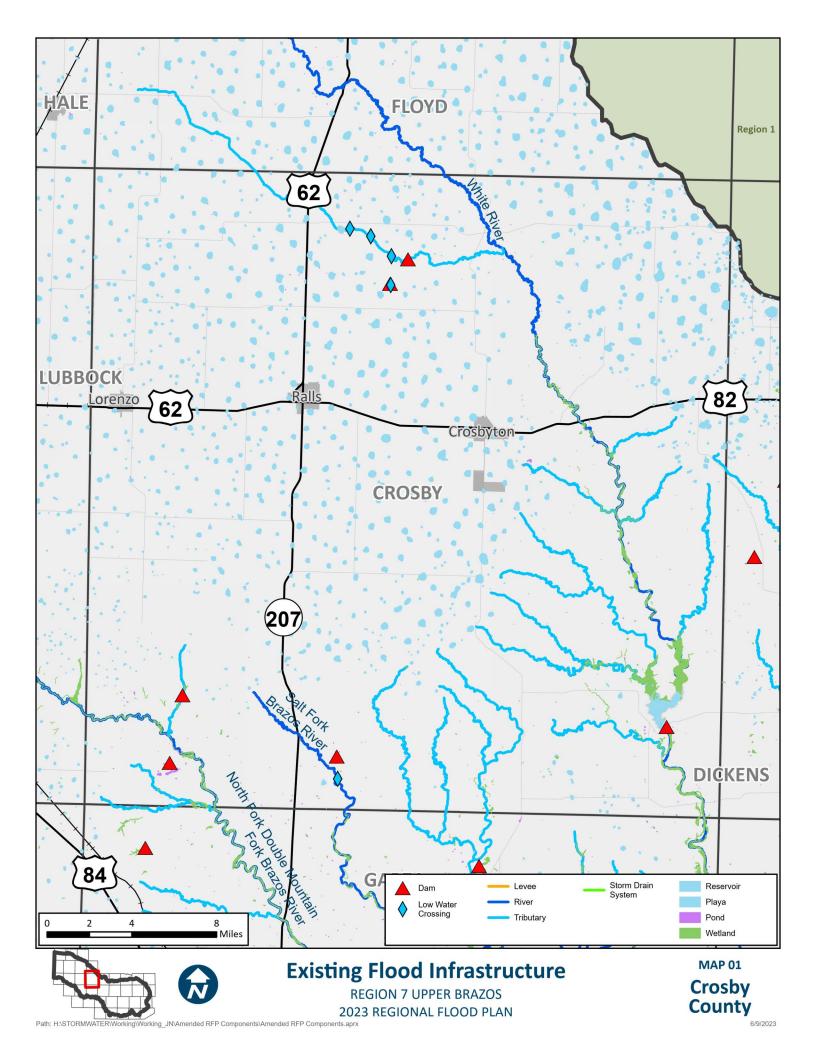

## **Existing Flood Infrastructure**

**REGION 7 UPPER BRAZOS** 2023 REGIONAL FLOOD PLAN

**Bailey** County

Cochran County

**Hockley** County

Terry County

2023 REGIONAL FLOOD PLAN

County

Crosby County

**REGION 7 UPPER BRAZOS** 2023 REGIONAL FLOOD PLAN **Dickens County** 

King County

Knox **County** 

**REGION 7 UPPER BRAZOS** 2023 REGIONAL FLOOD PLAN

**Baylor** County

**Archer County** 

**REGION 7 UPPER BRAZOS** 2023 REGIONAL FLOOD PLAN