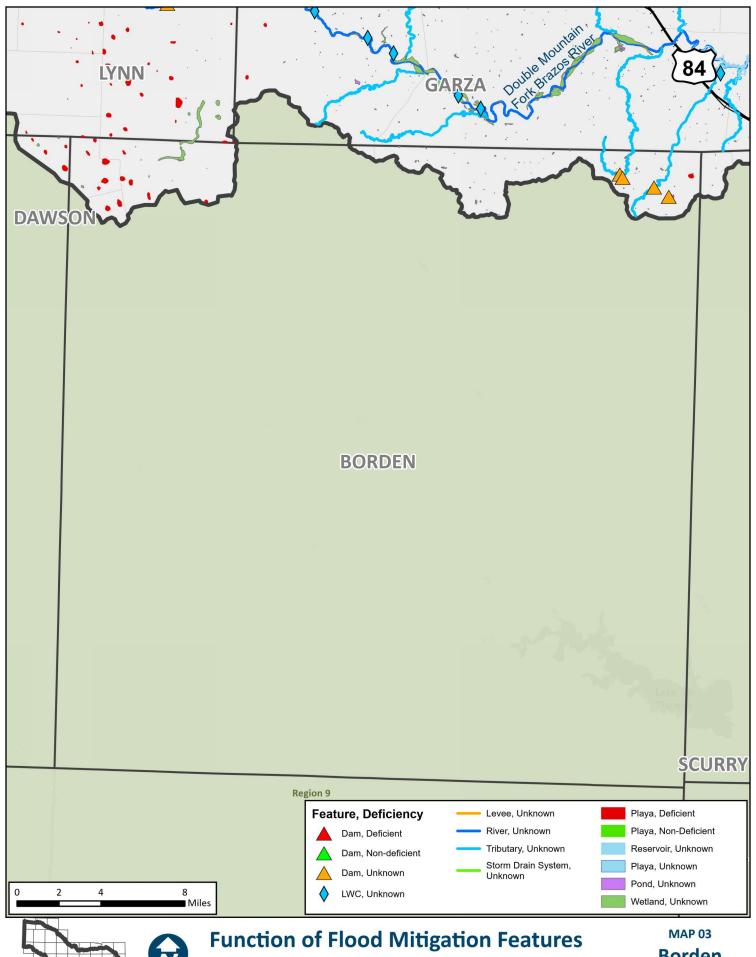

## **APPENDIX A - REQUIRED MAPS - COUNTY MAPBOOKS**

MAP 3: NON-FUNCTIONAL OR DEFICIENT FLOOD MITIGATION FEATURES OR INFRASTRUCTURE (2.1 TASK 1)

## **Function of Flood Mitigation Features**

**REGION 7 UPPER BRAZOS** 2023 REGIONAL FLOOD PLAN

**Bailey** County

2023 REGIONAL FLOOD PLAN rking\_JN\Amended RFP Components\Amended RFP Components.aprx

Lamb County

2023 REGIONAL FLOOD PLAN rking\_JN\Amended RFP Components\Amended RFP Components.aprx

**Dawson** County

**Borden** County

**Scurry** County

Mitchell **County** 

**Taylor** County

Callahan County

**Eastland** County