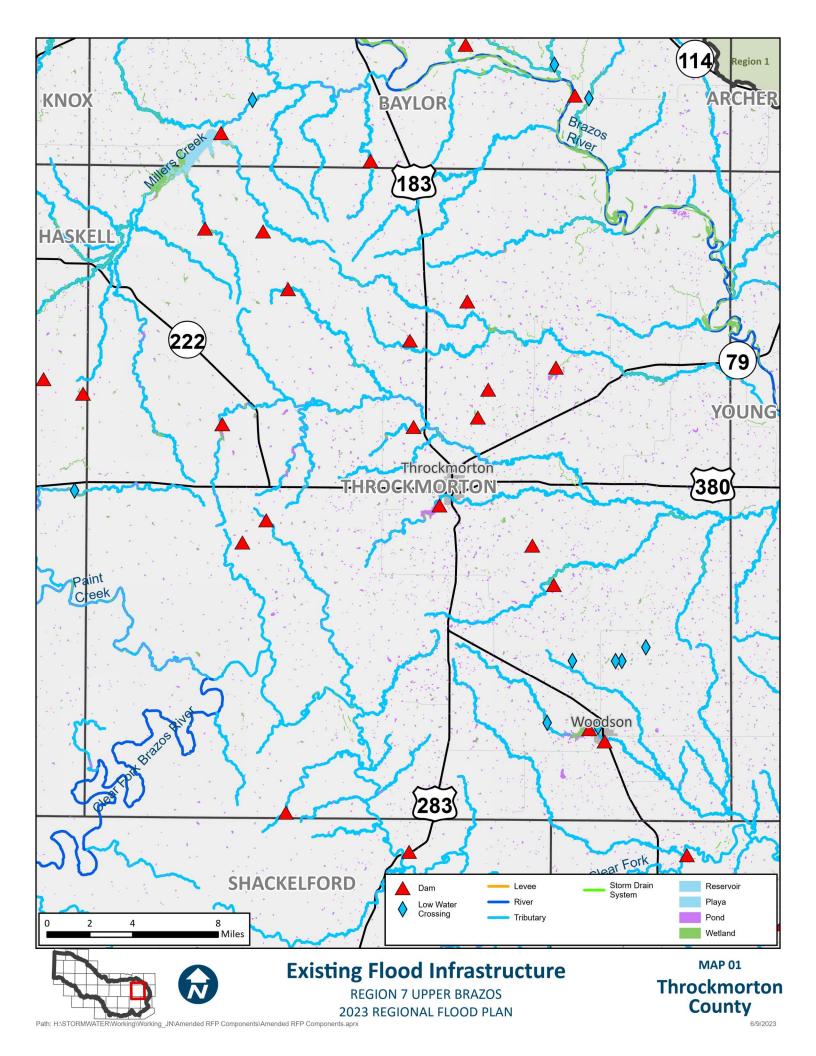

## **APPENDIX A - REQUIRED MAPS - COUNTY MAPBOOKS**

MAP 1: EXISTING FLOOD INFRASTRUCTURE (2.1 TASK 1)

## **Existing Flood Infrastructure**

**REGION 7 UPPER BRAZOS** 2023 REGIONAL FLOOD PLAN

**Bailey** County

Cochran County

**Hockley** County

Terry County

2023 REGIONAL FLOOD PLAN

County

**Throckmorton County** 

Young County

REGION 7 UPPER BRAZOS 2023 REGIONAL FLOOD PLAN MAP 4

Dawson
County

REGION 7 UPPER BRAZOS 2023 REGIONAL FLOOD PLAN MAP 4
Borden
County

REGION 7 UPPER BRAZOS 2023 REGIONAL FLOOD PLAN MAP 4
Scurry
County