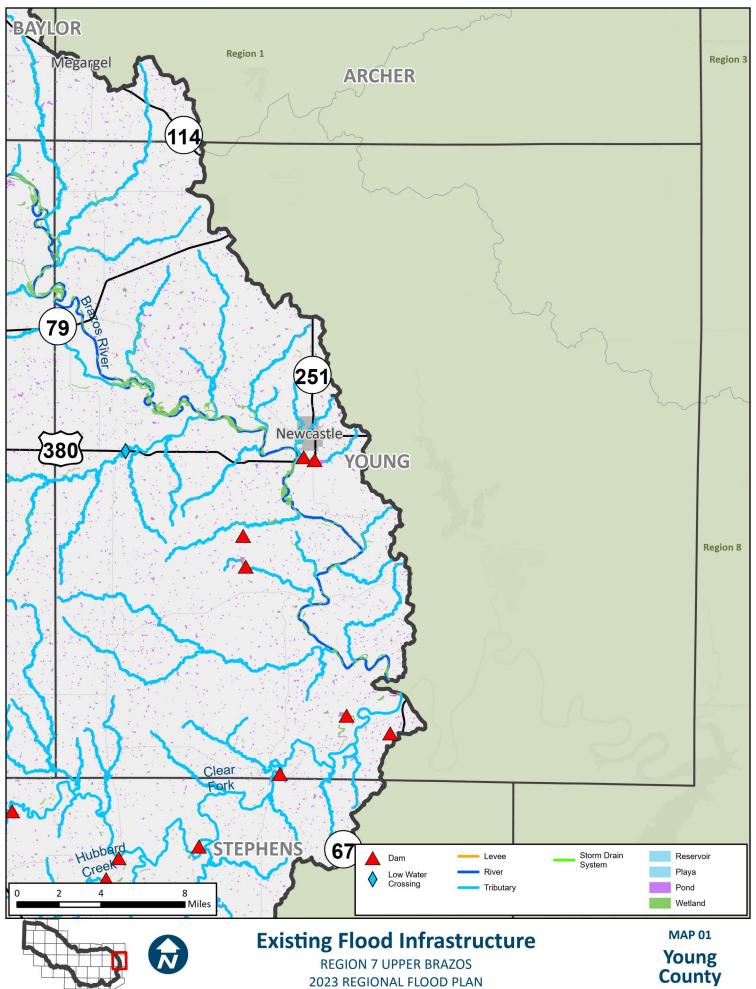

## **APPENDIX A - REQUIRED MAPS - COUNTY MAPBOOKS**

MAP 1: EXISTING FLOOD INFRASTRUCTURE (2.1 TASK 1)

## **Existing Flood Infrastructure**

**REGION 7 UPPER BRAZOS** 2023 REGIONAL FLOOD PLAN

**Bailey** County

Cochran County

**Hockley** County

Terry County

2023 REGIONAL FLOOD PLAN

County

**Throckmorton County** 

Young County

REGION 7 UPPER BRAZOS 2023 REGIONAL FLOOD PLAN MAP 4

Dawson
County

REGION 7 UPPER BRAZOS 2023 REGIONAL FLOOD PLAN MAP 4
Borden
County

REGION 7 UPPER BRAZOS 2023 REGIONAL FLOOD PLAN MAP 4
Scurry
County