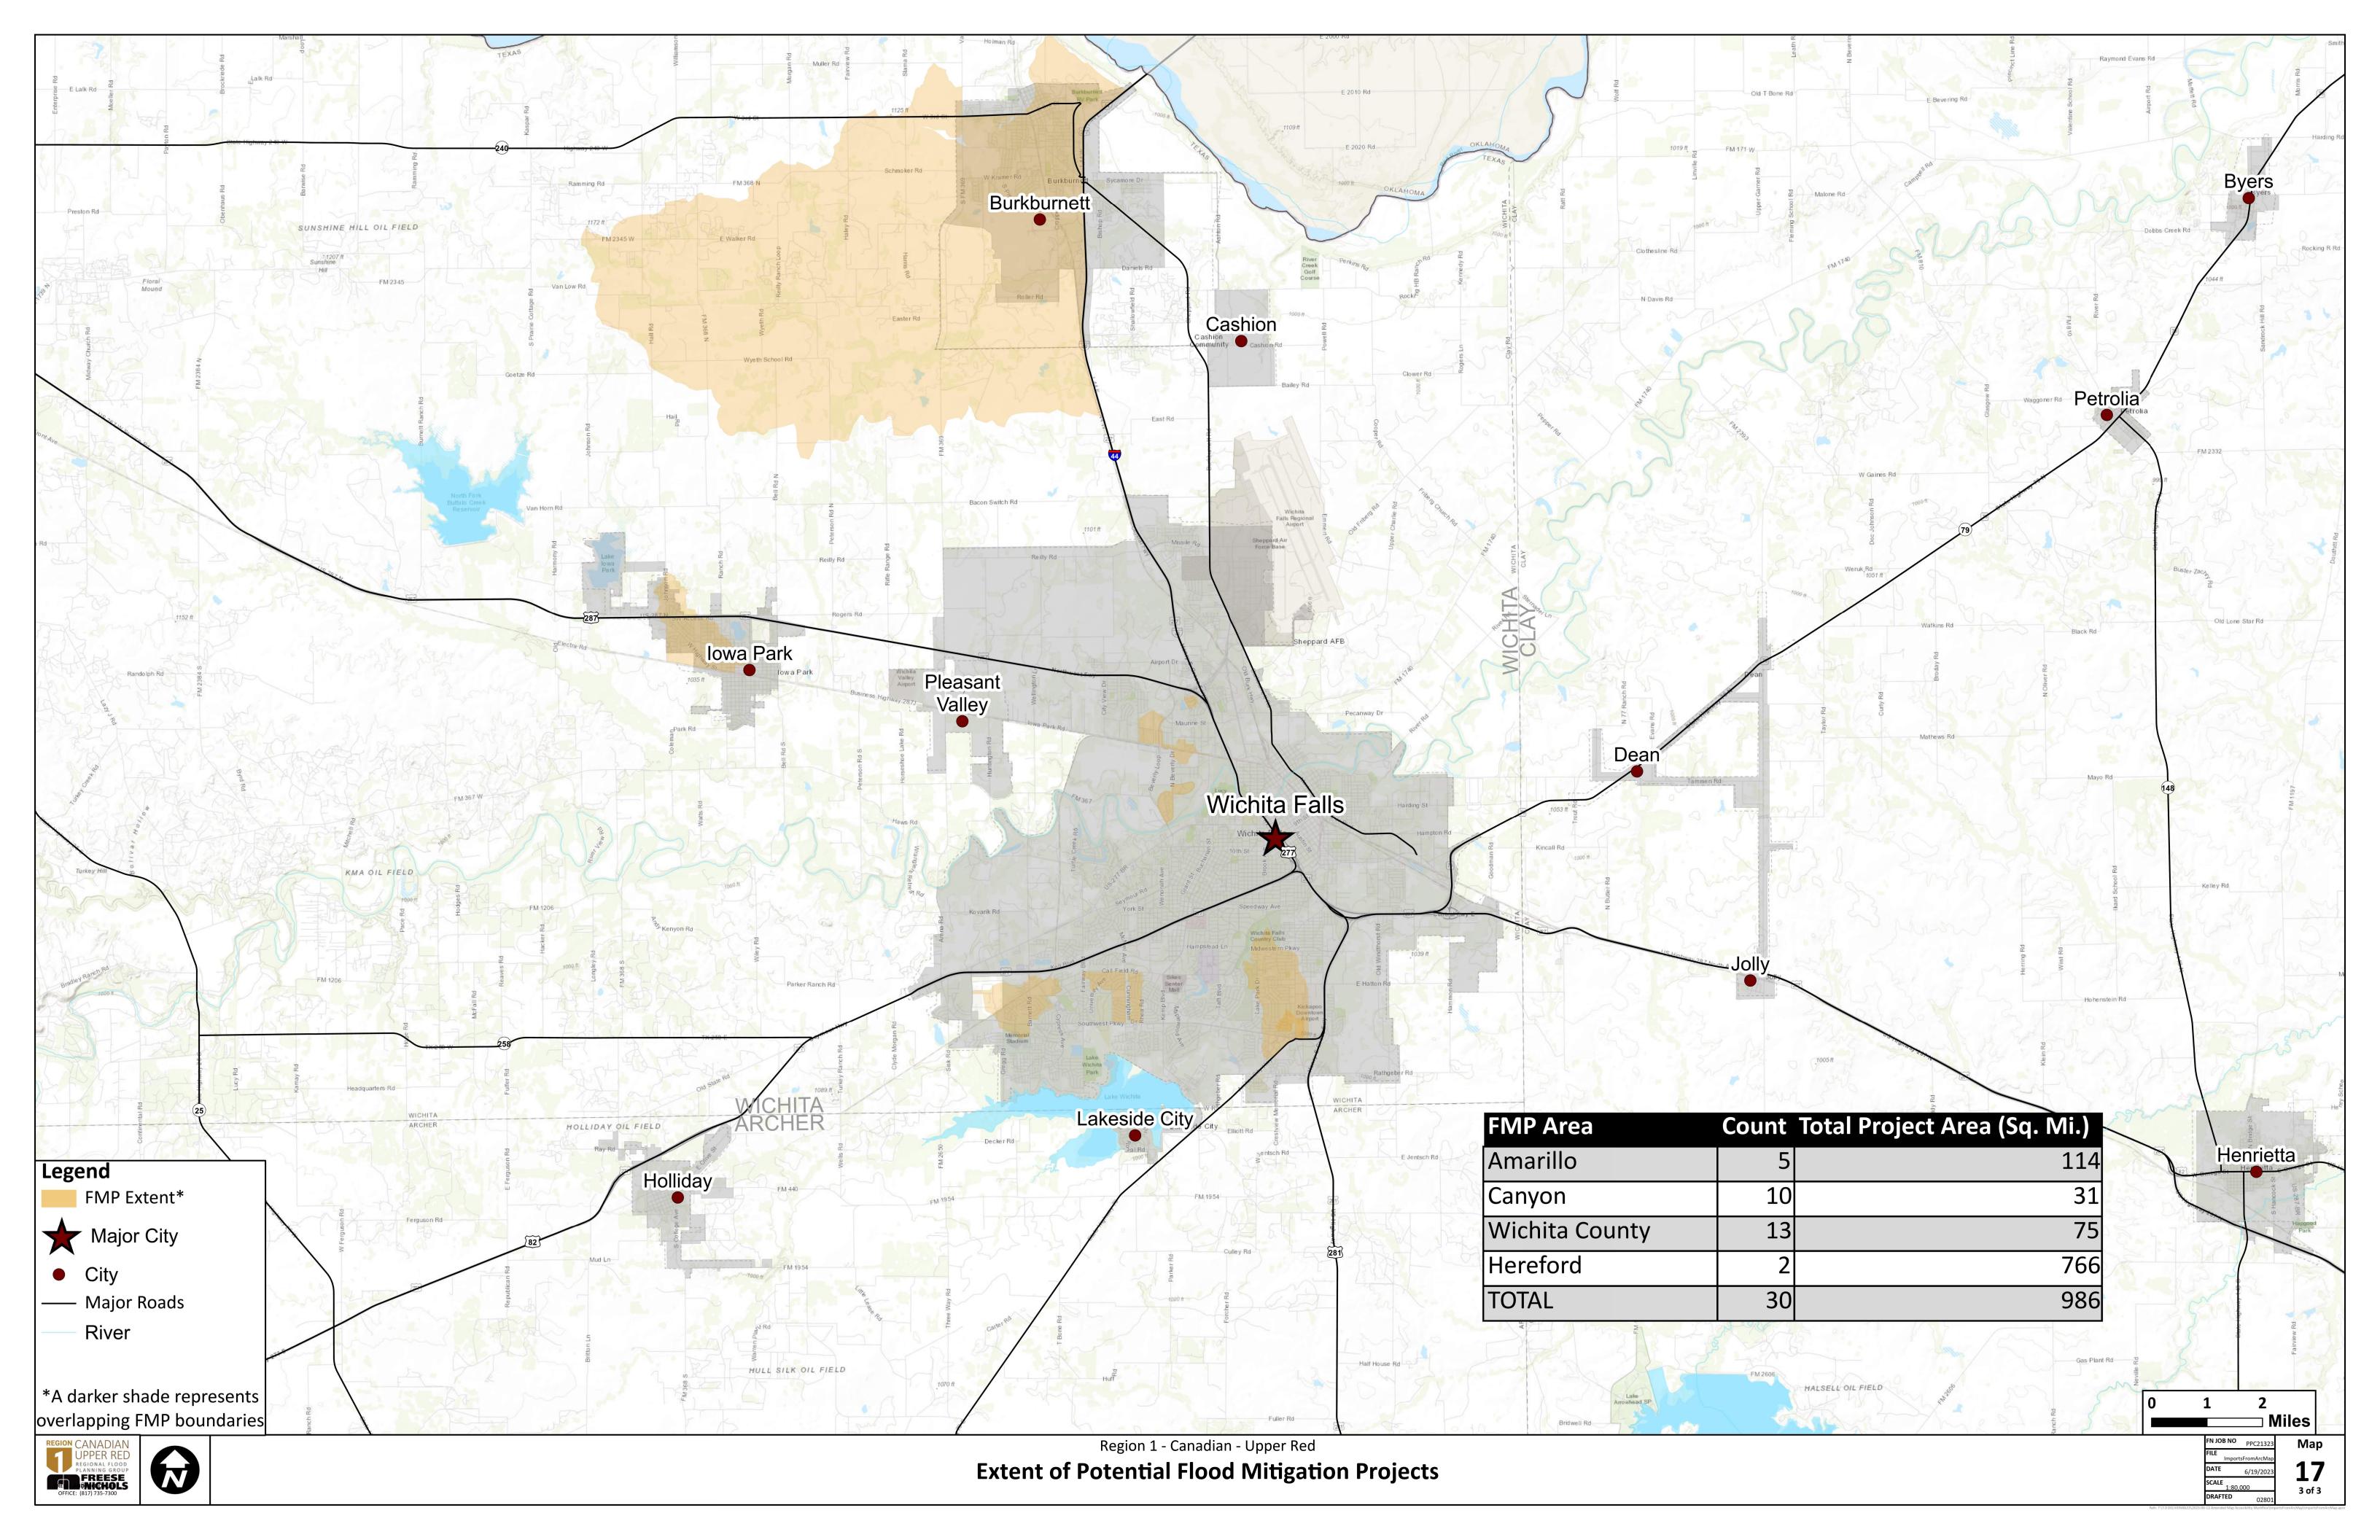

| 0                             | 0                            | 0                            | 0                                               | 0                                                       | 0                                               | 0                                        | 0                                        | Not Available                                    | Not Available                                       | Not Applicable          | No No                                                               | No                         | No                   |

## Appendix D-4 | D-4.1

Map 16 – Extent of Potential Flood Management Evaluations and Existing Mapping Needs







## Appendix D-4 | D-4.2

Map 17 – Extent of Potential Flood Mitigation Projects







# Appendix D-4 | D-4.3

**Map 18** – Extent of Potential Flood Management Strategies



REGION CANADIAN
UPPER RED
REGIONAL FLOOD
PLANNING GROUP
FREESE
MICHOLS
OFFICE: (817) 735-7300

**Extent of Potential Flood Management Strategies**