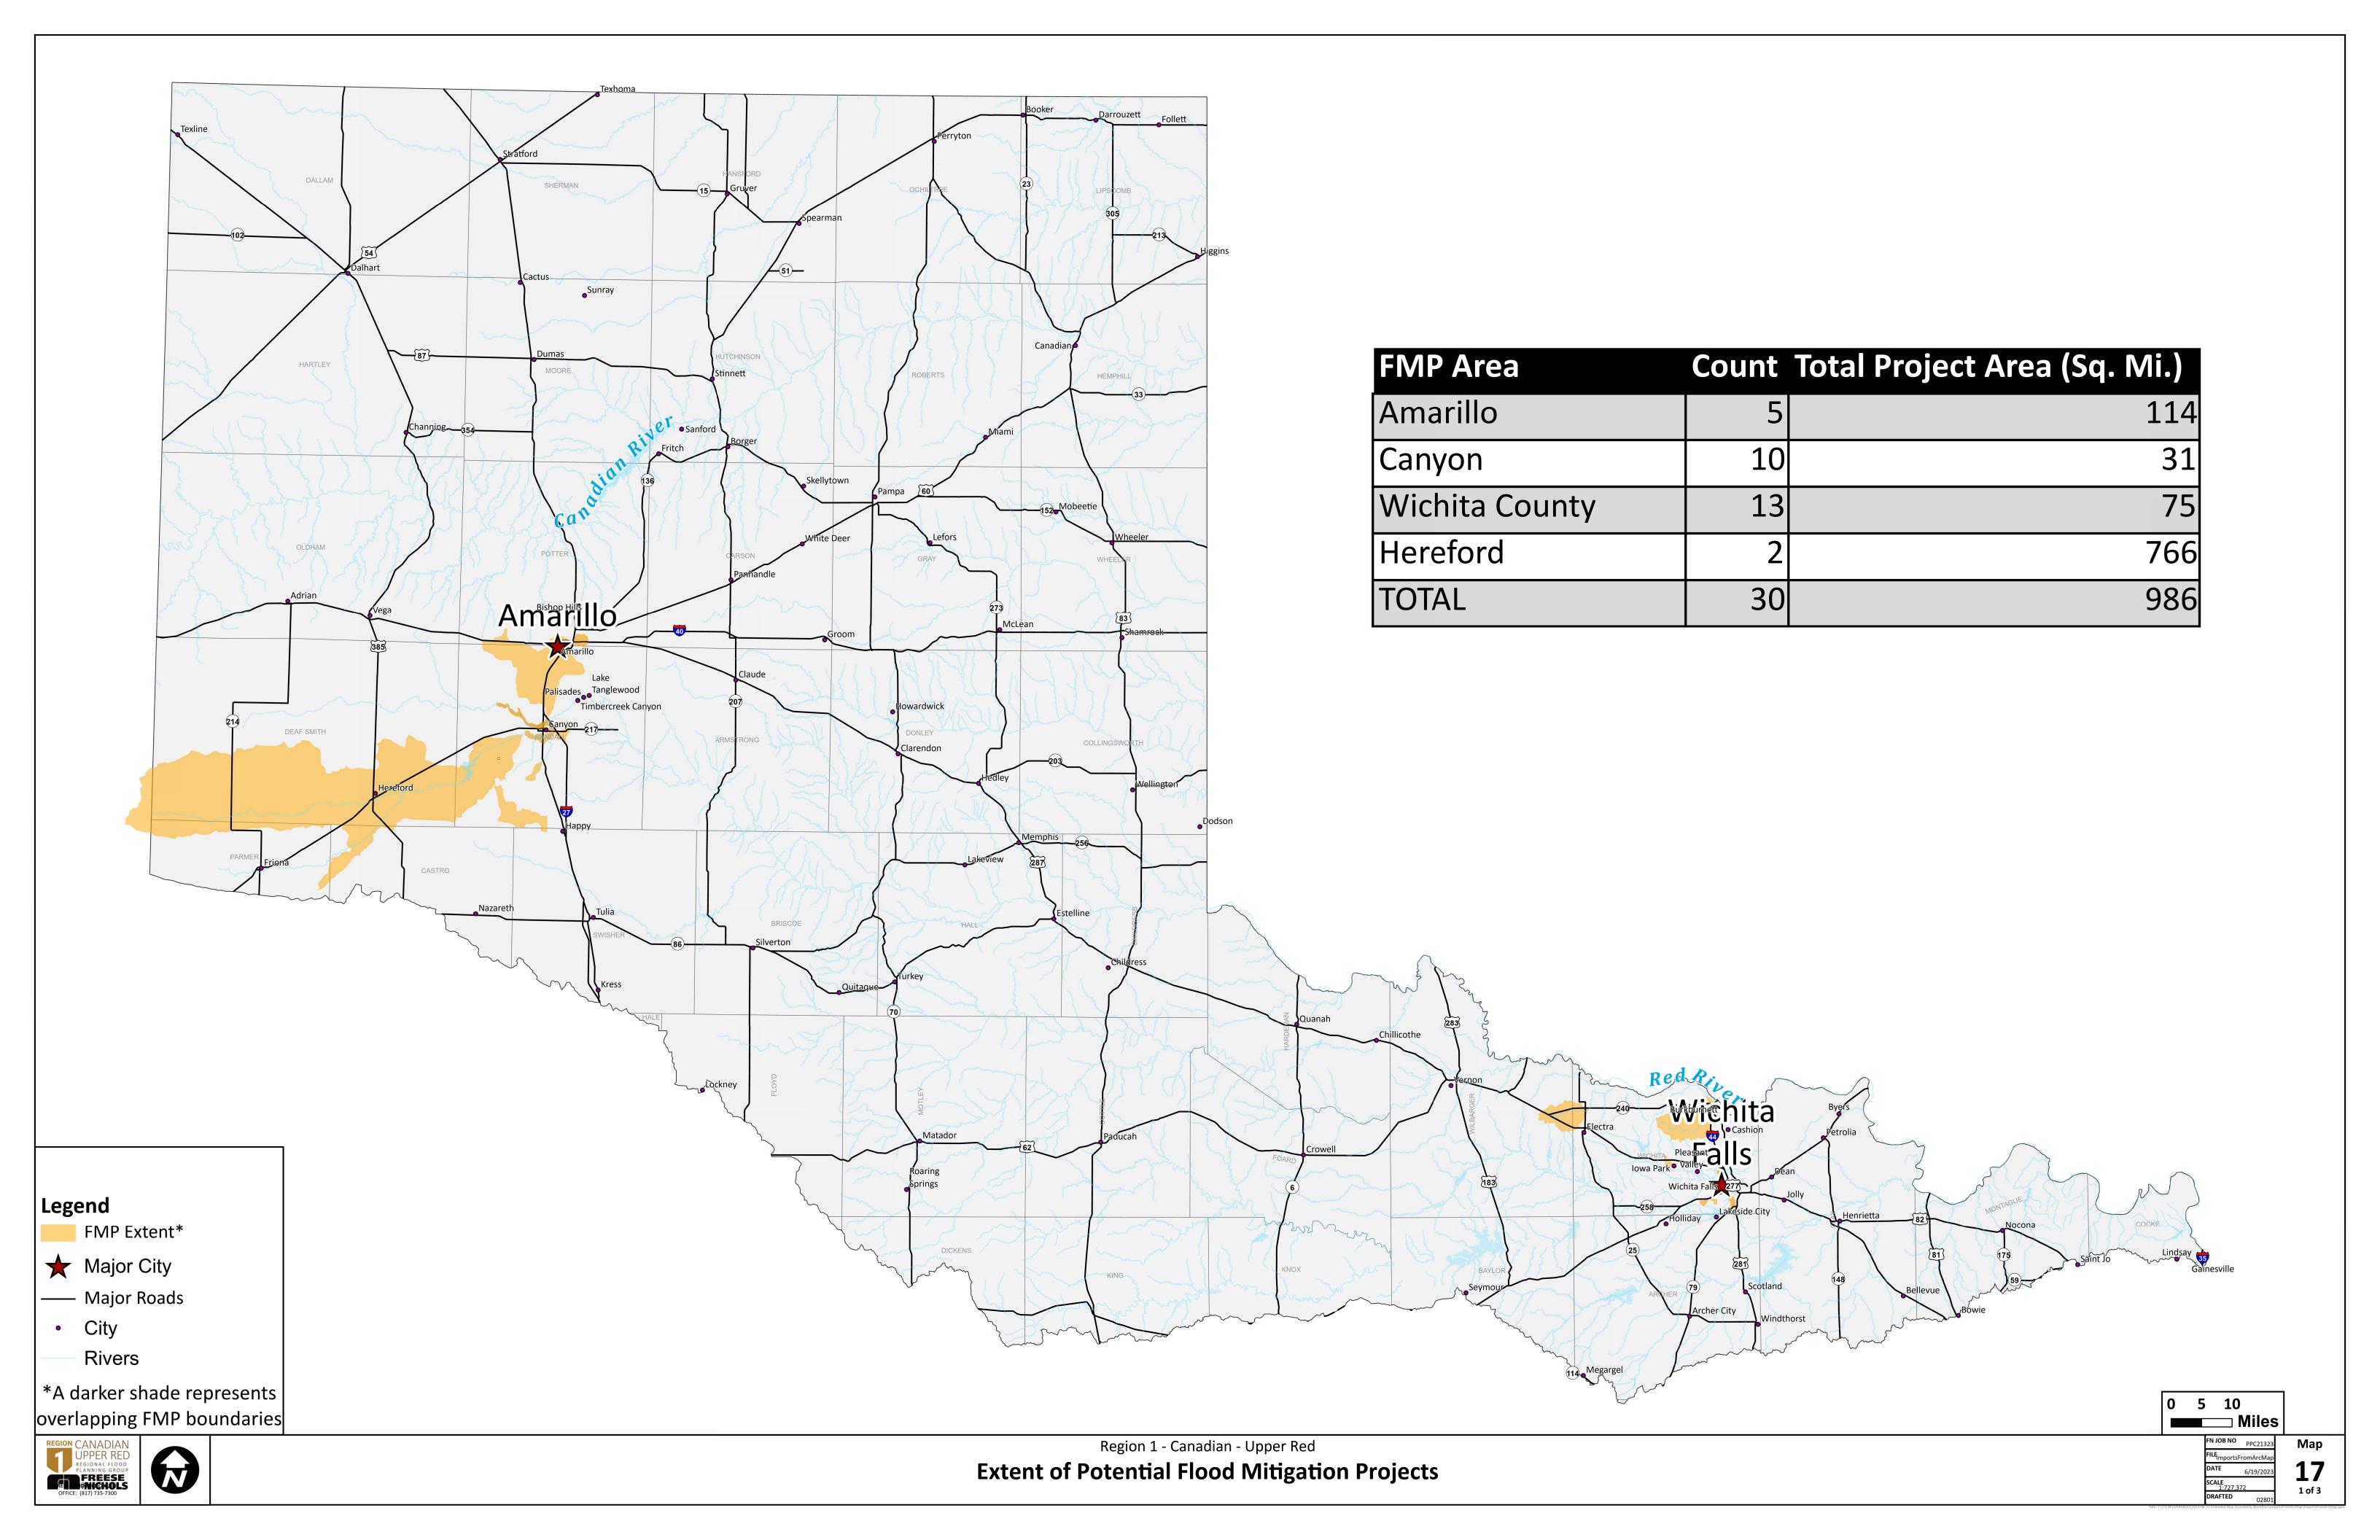

| 0                             | 0                            | 0                            | 0                                               | 0                                                       | 0                                               | 0                                        | 0                                        | Not Available                                    | Not Available                                       | Not Applicable          | No No                                                               | No                         | No                   |

## Appendix D-4 | D-4.1

Map 16 – Extent of Potential Flood Management Evaluations and Existing Mapping Needs







## Appendix D-4 | D-4.2

Map 17 – Extent of Potential Flood Mitigation Projects







# Appendix D-4 | D-4.3

**Map 18** – Extent of Potential Flood Management Strategies



REGION CANADIAN
UPPER RED
REGIONAL FLOOD
PLANNING GROUP
FREESE
MICHOLS
OFFICE: (817) 735-7300

**Extent of Potential Flood Management Strategies**