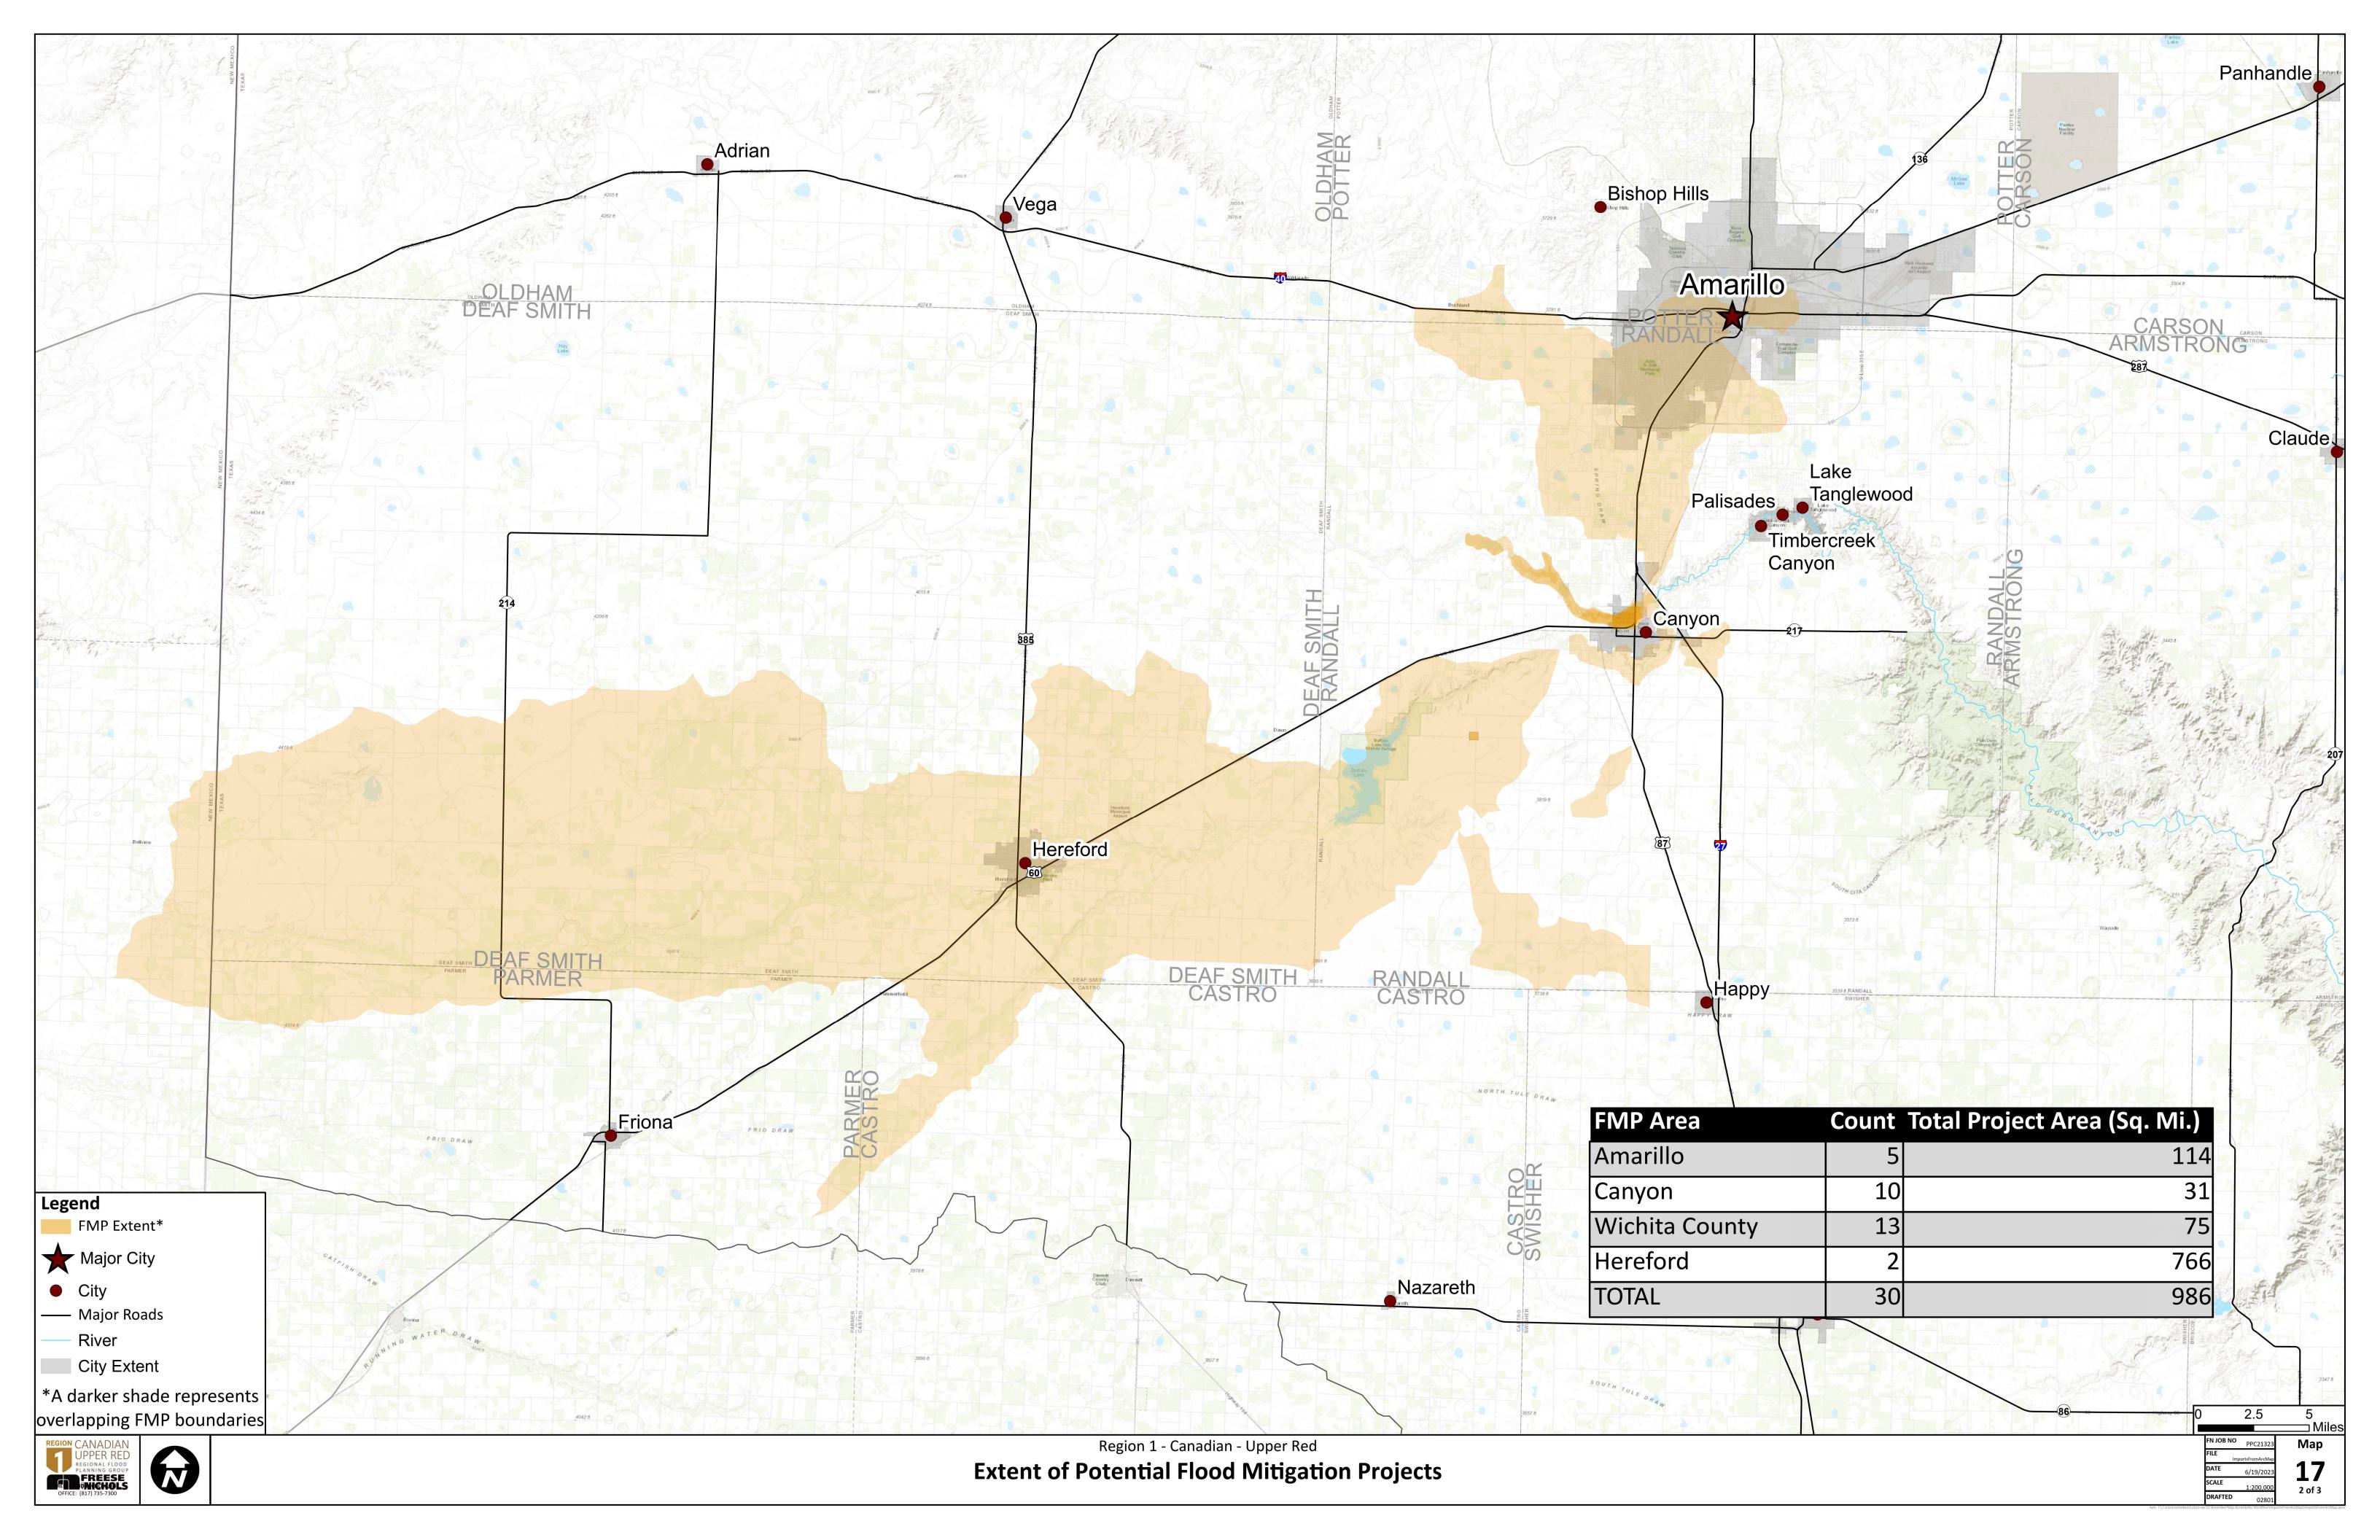

| 0                             | 0                            | 0                            | 0                                               | 0                                                       | 0                                               | 0                                        | 0                                        | Not Available                                    | Not Available                                       | Not Applicable          | No No                                                               | No                         | No                   |

## Appendix D-4 | D-4.1

Map 16 – Extent of Potential Flood Management Evaluations and Existing Mapping Needs







## Appendix D-4 | D-4.2

Map 17 – Extent of Potential Flood Mitigation Projects







# Appendix D-4 | D-4.3

**Map 18** – Extent of Potential Flood Management Strategies



REGION CANADIAN
UPPER RED
REGIONAL FLOOD
PLANNING GROUP
FREESE
MICHOLS
OFFICE: (817) 735-7300

**Extent of Potential Flood Management Strategies**