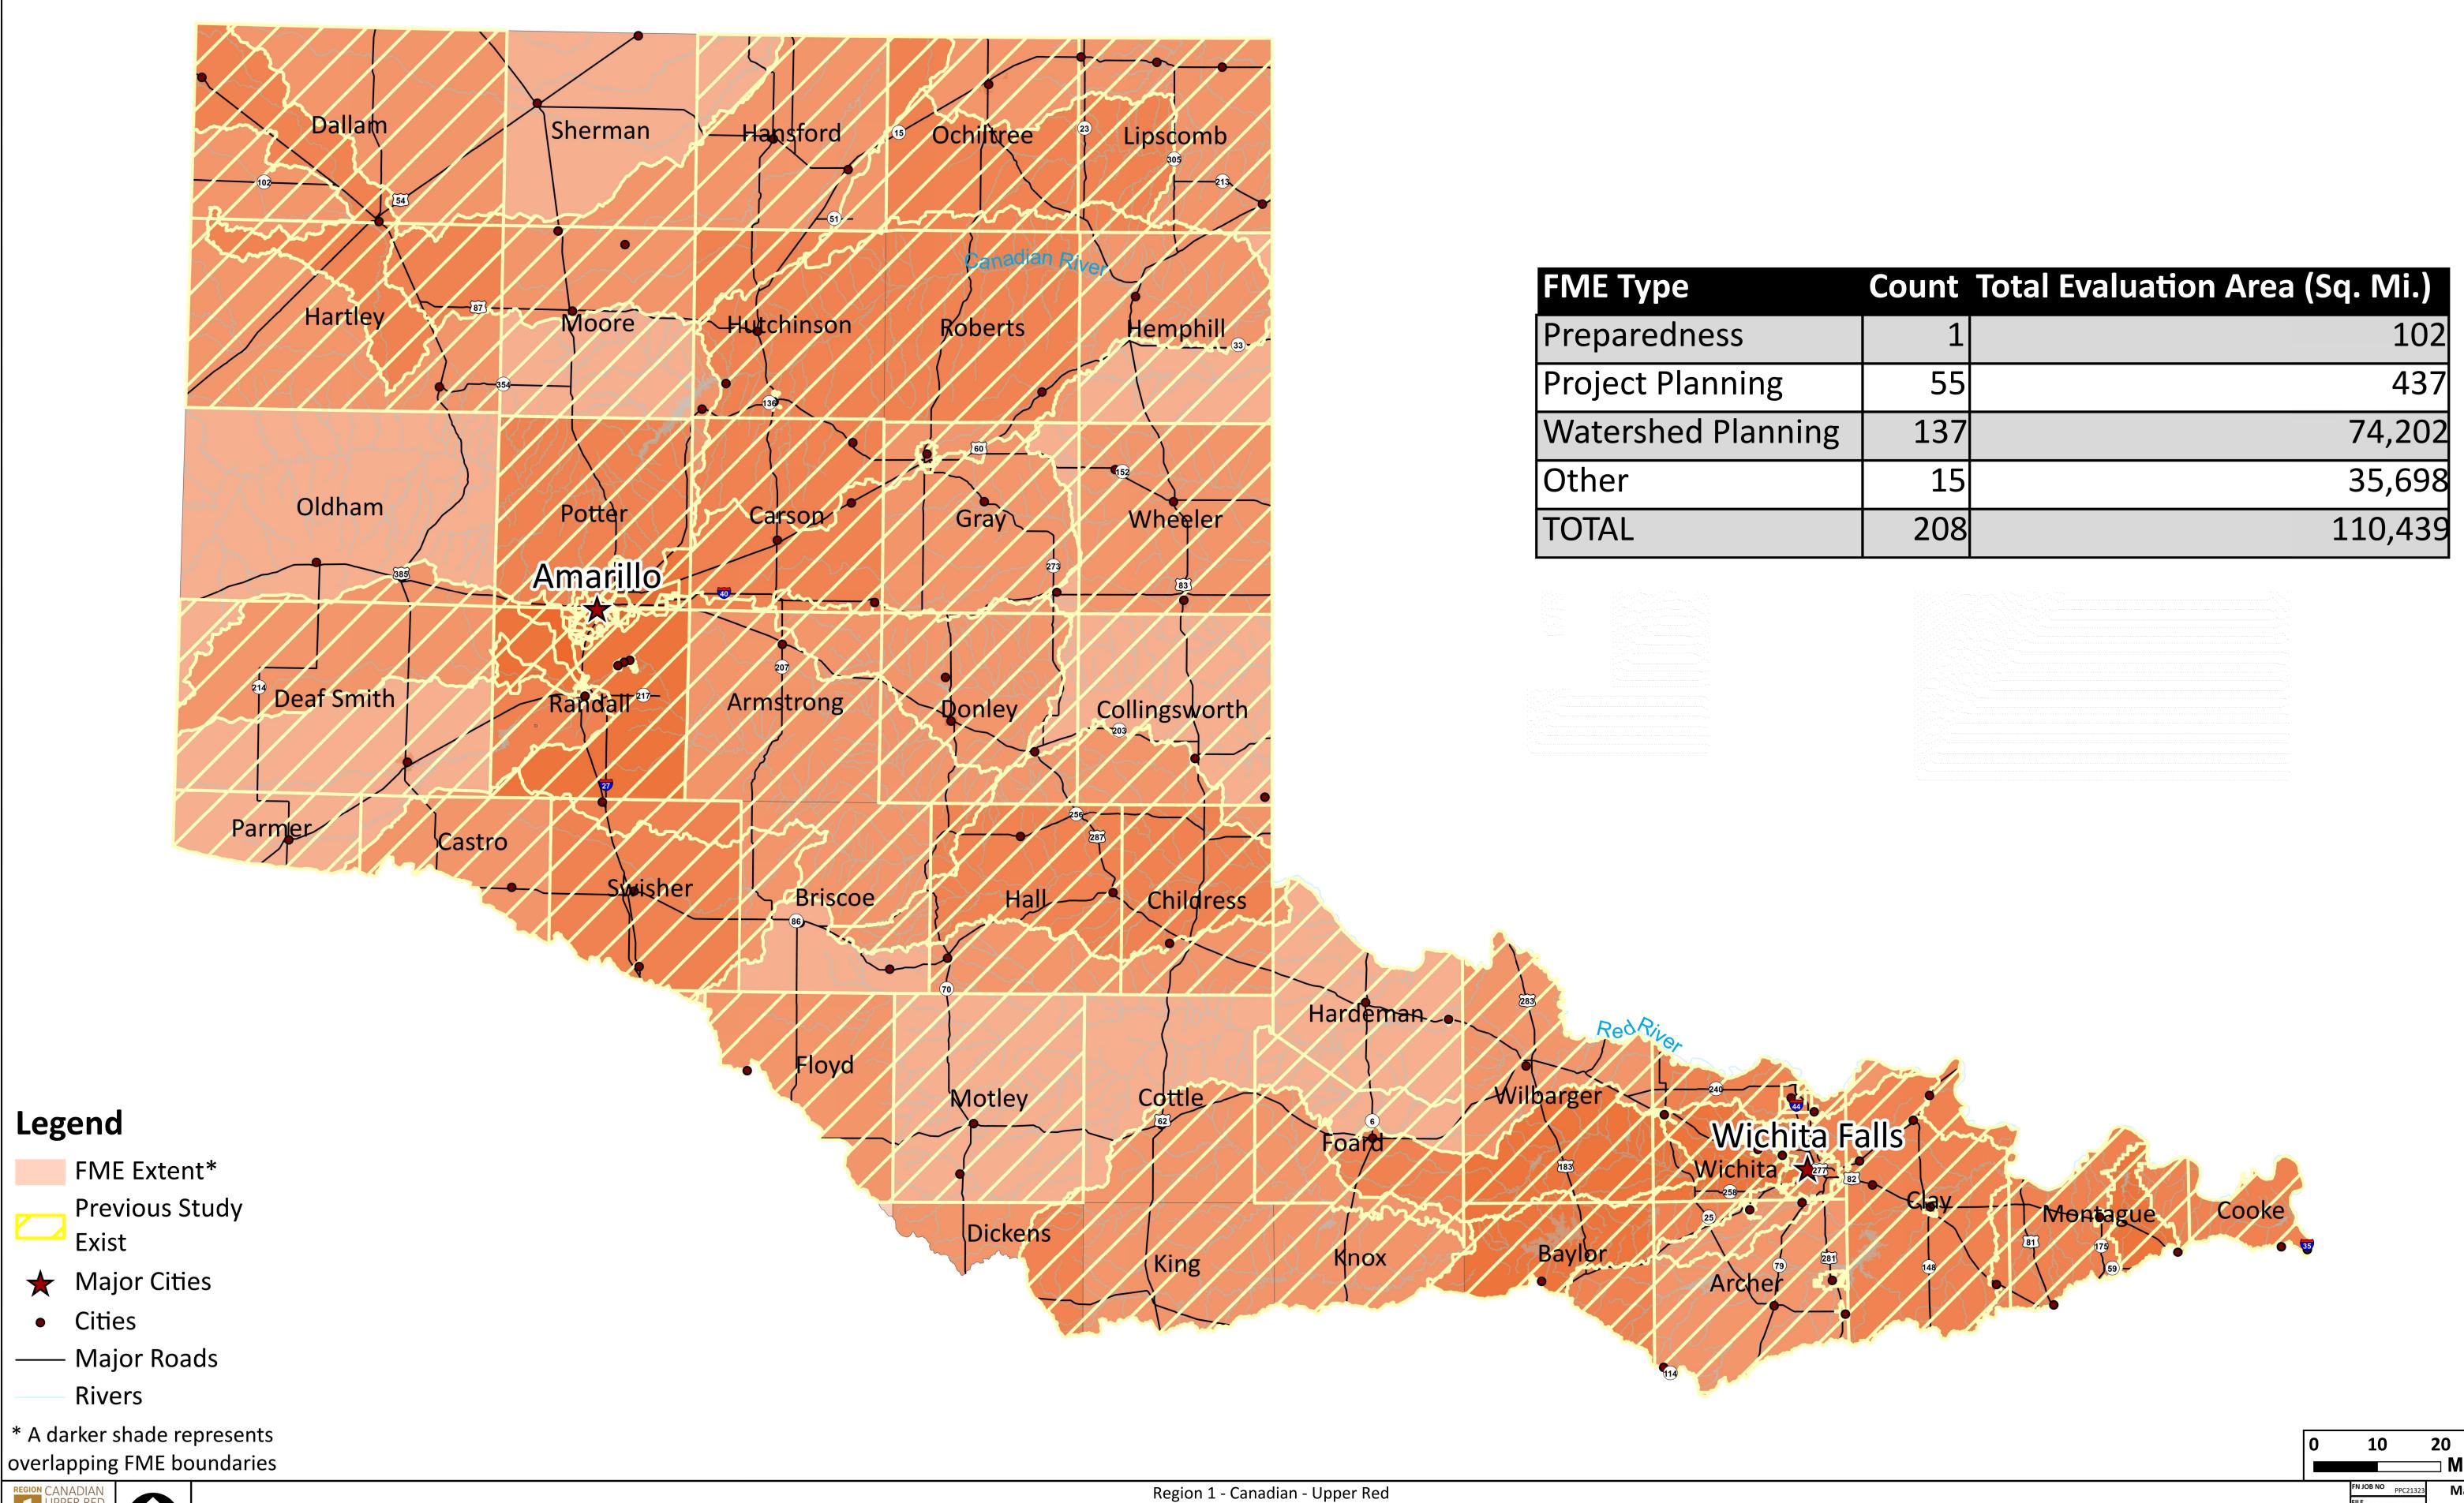

|
| 012000063 | 0                                      | 0                            | 0                             | 0                            | 0                            | 0                                               | 0                                                       | 0                                               | 0                                        | 0                                        | Not Available                                    | Not Available                                       | Not Applicable          | No No                                                               | No                         | No                   |

## Appendix D-4 | D-4.1

Map 16 – Extent of Potential Flood Management Evaluations and Existing Mapping Needs







## Appendix D-4 | D-4.2

Map 17 – Extent of Potential Flood Mitigation Projects







# Appendix D-4 | D-4.3

**Map 18** – Extent of Potential Flood Management Strategies



REGION CANADIAN
UPPER RED
REGIONAL FLOOD
PLANNING GROUP
FREESE
MICHOLS
OFFICE: (817) 735-7300

**Extent of Potential Flood Management Strategies**