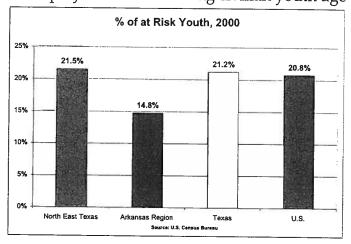

tly lower. In Red River and Titus counties, more than one third of adults over the age of 25 do not have a high school diploma. To the extent that education relates to skills, these low education levels bring concerns about the preparedness of the North East Texas workforce to function in a global economy.

<sup>&</sup>lt;sup>4</sup> December, 2003 issue of Texas Labor Market Review



## Many Youth are At-Risk

Additionally, North East Texas has a higher percentage of at-risk youth than does the state, nation, or neighboring Arkansas region. **At-Risk Youth** represents the U.S. Census 2000 unemployment rate covering civilian youth age

16-19 not enrolled in school and unemployed. North East Texas has a high rate of young people who are simply not engaged and not prepared to be engaged.



## Dropout Rates are Low, but there are Some Serious Trouble Areas

outh are likely to complete high school in North East Texas. Dropout rates are very low. Nearly all the school districts do better than the state four-year dropout rate of 4.5%. Of the 39 school districts in the region, 15 have a zero percent dropout rate and 24 have a rate below 2%. Only three districts have a higher dropout rate than the state average, but their rate is substantially higher than the average. The Avery district in Red River County tops the list with a 12.5% dropout rate, followed by Avinger (Cass County) at 8.3% and Daingerfield-Lone Star (Morris County) at 7.1%. Morris and Red River have the highest rates of children in poverty in the region, and there is a correlation between poverty and school succes