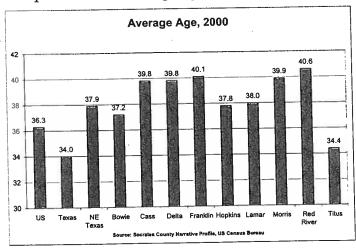

| 13.1%           |
| Titus            | 16.2%              | 18.1%           | 25.4%           | 14.9%           |

Source: Socrates County Narrative Profiles, US Census Bureau

## The Population is Growing Slowly and Aging Rapidly

North East Texas is significantly older than the state as a whole, with 15.3% of its population over the age of 65 and an average age of 37.9, compared with just 9.9% of the statewide population over age 65 and an average age of 34.0. Only in Titus County is the average age lower than for the U.S., a consequence of its higher percentage of children. The younger population profile for Titus County is most likely due to its high percentage of Hispanics. Hispanic families tend to have more children which helps lower the average age of the population.





Age, 2000

|                  | Under 5 | 5-14  | 15-19 | 20-44 | 45-64 | 65+   |
|------------------|---------|-------|-------|-------|-------|-------|
| U.S.             | 6.8%    | 14.6% | 7.1%  | 37.1% | 21.9% | 12.4% |
| Texas            | 7.8%    | 15.8% | 7.8%  | 38.5% | 20.2% | 9.9%  |
| North East Texas | 6.6%    | 14.5% | 7.4%  | 33.2% | 22.9% | 15.3% |
| Bowie            | 6.4%    | 14.1% | 7.1%  | 36.2% | 22.4% | 13.8% |
| Cass             | 6.0%    | 14.0% | 7.5%  | 29.5% | 25.4% | 17.6% |
| Delta            | 5.6%    | 14.9% | 7.8%  | 30.2% | 23.8% | 17.7% |
| Franklin         | 5.7%    | 13.9% | 7.5%  | 29.4% | 25.0% | 18.5% |
| Hopkins          | 6.5%    | 14.8% | 7.6%  | 32.9% | 23.0% | 15.2% |
| Lamar            | 7.1%    | 14.7% | 7.2%  | 32.5% | 22.9% | 15.6% |
| Mo