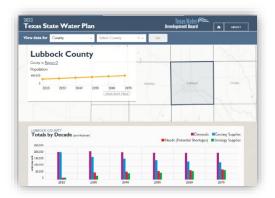

### **Interactive State Water Plan**

The online Interactive State Water Plan provides access to detailed planning data presented at varying geographic levels, through maps, tables, and additional graphics. Users can customize what they see, for example, by selecting data associated with a specific water use category or from a specific planning decade. The displayed data is also downloadable in a spreadsheet format.

To explore detailed planning data for Dallas County in the Interactive State Water Plan, visit <a href="https://texasstatewaterplan.org/">https://texasstatewaterplan.org/</a>.