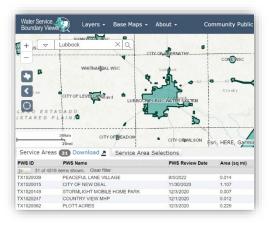

# **Texas Water Service Boundary Viewer**

The Texas Water Service Boundary Viewer (TWSBV) is a public water system service area mapping application that strives to provide the most up-to-date and best data available on the service areas for all community public water systems within Texas. The TWSBV also provides links to supplemental public water system information, including system specific data from the Drinking Water Watch (maintained by the TCEQ) as well as water use survey information.

The application is used to collect accurate retail water service boundaries to better estimate and project utility population and rural population not served by a system for the regional and state water plans.

Water systems are encouraged to use the application to verify that their service area boundaries on file are accurate and update them if changes have occurred. Information for editors (utilities) is available at: <a href="http://bit.ly/ServiceBoundaryEditor">http://bit.ly/ServiceBoundaryEditor</a>.

The public can view water system areas on file at <a href="https://www2.twdb.texas.gov/apps/WaterServiceBoundaries">https://www2.twdb.texas.gov/apps/WaterServiceBoundaries</a>.