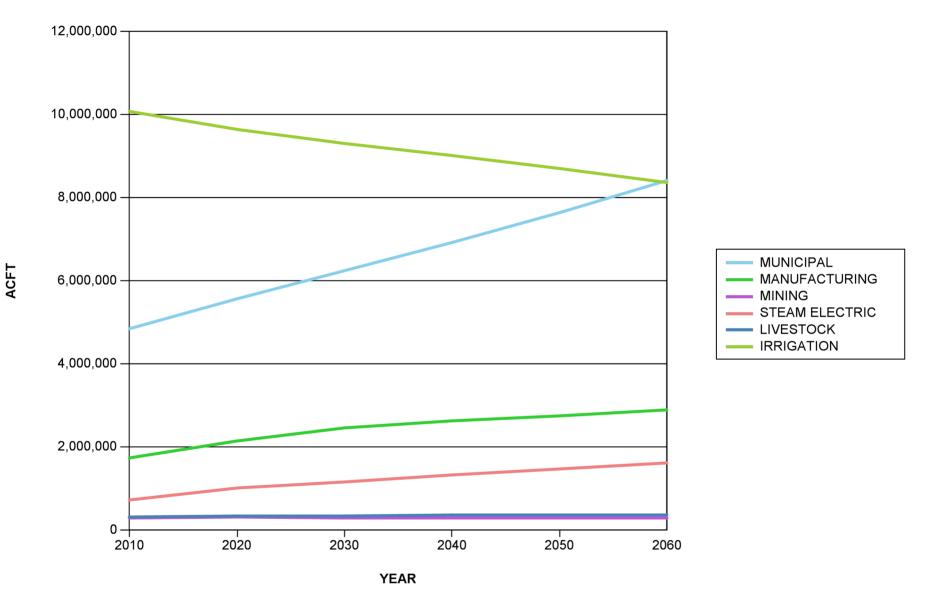

## 2011 REGIONAL WATER PLAN STATE SUMMARY OF WATER DEMAND PROJECTIONS FOR 2010 - 2060 (IN ACFT\*)

| CATEGORY       | 2010       | 2020       | 2030       | 2040       | 2050       | 2060       |
|----------------|------------|------------|------------|------------|------------|------------|
| MUNICIPAL      | 4,851,201  | 5,580,979  | 6,254,784  | 6,917,722  | 7,630,808  | 8,414,492  |
| MANUFACTURING  | 1,727,808  | 2,153,551  | 2,465,789  | 2,621,183  | 2,755,335  | 2,882,524  |
| MINING         | 296,230    | 313,327    | 296,472    | 285,002    | 284,640    | 292,294    |
| STEAM ELECTRIC | 733,179    | 1,010,555  | 1,160,401  | 1,316,577  | 1,460,483  | 1,620,411  |
| LIVESTOCK      | 322,966    | 336,634    | 344,242    | 352,536    | 361,701    | 371,923    |
| IRRIGATION     | 10,079,215 | 9,643,908  | 9,299,464  | 9,024,866  | 8,697,560  | 8,370,554  |
| TEXAS TOTAL    | 18,010,599 | 19,038,954 | 19,821,152 | 20,517,886 | 21,190,527 | 21,952,198 |
|                |            |            |            |            |            |            |

\*AN ACFT IS THE AMOUNT OF WATER TO COVER ONE ACRE WITH ONE FOOT OF WATER AND IS EQUAL TO 325,851 GALLONS

## WATER DEMAND PROJECTIONS 2010 - 2060

\*AN ACFT IS THE AMOUNT OF WATER TO COVER ONE ACRE WITH ONE FOOT OF WATER AND IS EQUAL TO 325,851 GALLONS