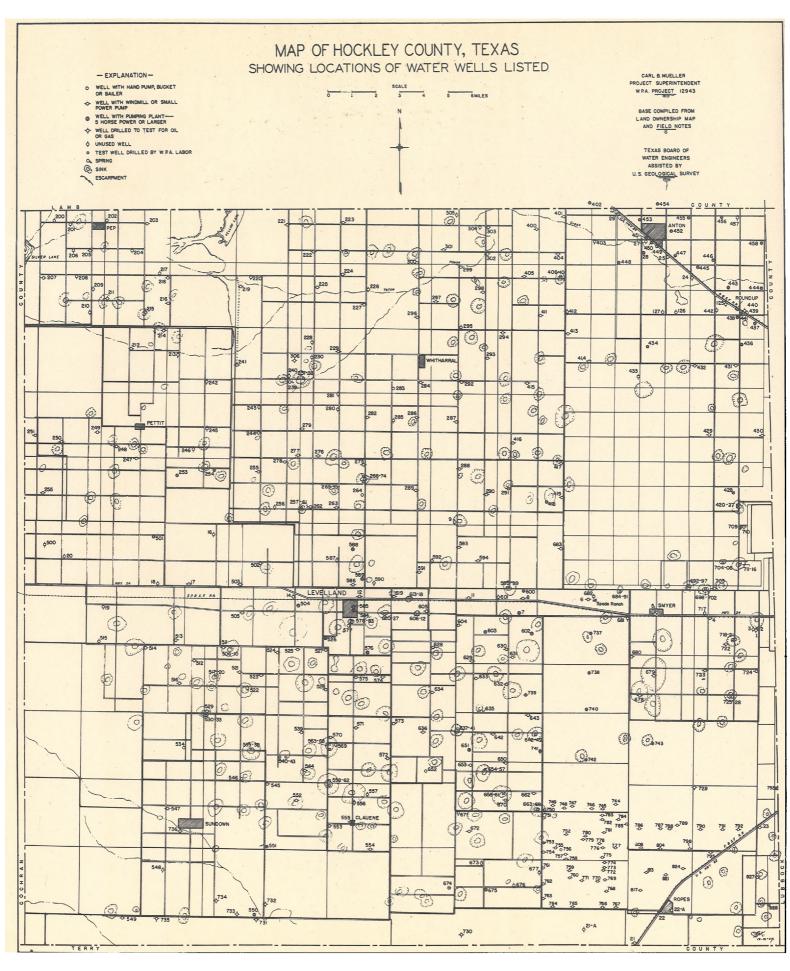

## STATE BOARD OF WATER ENGINEERS

C. S. Clark, Chairman

A. H. Dunlap, Member

J. W. Pritchett, Member

HOCKLEY COUNTY, TEXAS

Records of wells, drillers' logs, water analyses, and map showing locations of wells.

\* \* \*

By Carl B. Mueller, Joe W. Lang and W. L. Broadhurst

\* \* \*

Prepared in cooperation with the United States Department of the Interior, Geological Survey, The Bureau of Industrial Chemistry of The University of Texas, and the Work Projects Administration. Ground-water survey project number 12943. Carl B. Mueller Project Superintendent.

\* \* \*

Introduction
by
W. O. George
Assistant Geologist
United States Geological Survey

This publication consists of an assemblage of data, obtained in the course of a survey in Hockley County, Texas, consisting of records of 336 wells, 60 drillers' logs of wells and test holes, and 180 chemical analyses of water from wells and test holes. Records of a part of the irrigation wells listed were obtained by W. L. Broadhurst and J. W. Lang in 1937 in connection with the regular cooperative program of ground water studies in the Texas High Plains by the State Board of Water Engineers in cooperation with the United States Department of the Interior, Geological Survey. The records in most of the county were obtained in an inventory made by the Work Projects Administration. This survey (Work Project No. 12943, District 17, Lubbock) was started on March 17, 1939 and was completed September 16, 1939, with Carl B. Mueller as project superintendent. Mr. Lang assisted in the supervision of the project. C. R. Follett, Engineer of the State Board of Water Engineers collected all of the information in the Ropesville area.

This release was typed by typists employed on Work Projects Administration Project No. 10443.

The records serve as a guide to land owners, well drillers, and others who need information regarding wells, the depth to ground water in different parts of the county, and the quality and chemical character of water yielded by the wells. They afford a basis for the more intensive investigation that is now being carried on by the State Board of Water Engineers in cooperation with the Federal Geological Survey. The purpose of this investigation is to determine the distribution and extent of the available ground-water supplies, and the safe yield of the underground reservoirs.