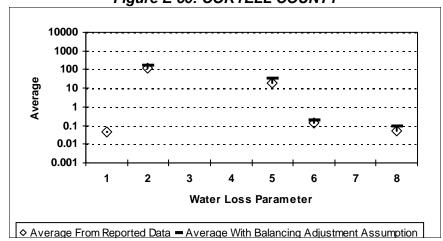

nection per Day
- 8 = Value of Apparent Loss per Service Connection per Day

After quality control

Figure E-43: COLLIN COUNTY



Figure E-45: COLORADO COUNTY



Figure E-44: COLLINGSWORTH COUNTY



Figure E-46: COMAL COUNTY



- 1 = Abs. Value of Balancing Adj. as Fraction of Corrected Input Volume 5 = Apparent Loss per Service Connection per Day
- 2 = Real Loss per Mile of Main per Day
- 3 = Real Loss per Service Connection per Day
- 4 = Screening Level Infrastructure Leakage Index

- 6 = Value of Real Loss per Mile of Main per Day
- 7 = Value of Real Loss per Service Connection per Day
- 8 = Value of Apparent Loss per Service Connection per Day

After quality control

Figure E-47: COMANCHE COUNTY



Figure E-49: COOKE COUNTY



Figure E-48: CONCHO COUNTY



Figure E-50: CORYELL COUNTY



- 1 = Abs. Value of Balancing Adj. as Fraction of Corrected Input Volume 5 = Apparent Loss per Service Connection per Day
- 2 = Real Loss per Mile of Main per Day
- 3 = Real Loss per Service Connection per Day
- 4 = Screening Level Infrastructure Leakage Index

- 6 = Value of Real Loss per Mile of Main per Day
- 7 = Value of Real Loss per Service Connection per Day
- 8 = Value of Apparent Loss per Service Connection per Day

After quality control

Figure E-52: CRANE COUNTY



Figure E-54: CROSBY COUNTY



Figure E-53: CROCKETT COUNTY



Figure E-55: CULBERSON COUNTY



- 1 = Abs. Value of Balancing Adj. as Fraction of Corrected Input Volume 5 = Apparent Loss per Service Connection per Day
- 2 = Real Loss per Mile of Main per Day
- 3 = Real Loss per Service Connection per Day
- 4 = Screen