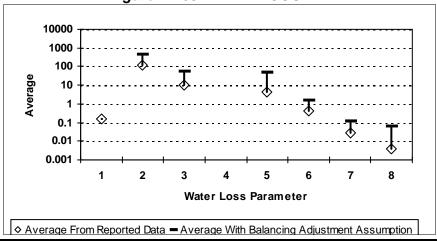

#### 2. AUTHORIZED CONSUMPTION Billed Metered - All water sold and metered: Billed Unmetered - All water sold but not metered: **Unbilled Metered -** City and local government use, metered line flushing: **Unbilled Unmetered -** Line flushing/fire dept use: **Authorized Consumption -** The Total of all authorized water: 3. WATER LOSS **Apparent Loss Customer Meter Accuracy** (enter percentage) Customer Meter Under Registering - Total Water Sold / Customer Meter Accuracy Billing Adjustment/Waivers (Unbilled Consumption) **Unauthorized Consumption Total of Apparent Loss Real Loss** Main break/leaks Customer service line leaks/breaks

% **Storage Tank Overflows Total of Real Loss Total of Water Loss** (Apparent Loss + Real Loss) **Total of Water Loss + Authorized Consumption Balancing Adjustment** (See 3B "Note" on instruction sheet)

#### 4. TECHNICAL PERFORMANCE INDICATORS **Performance Indicators for Real Losses** Your utility's number of service connections Your utility's number of miles of main lines Service connections per mile of main (in gallons) Total Real Loss/Miles of Main/365 **Total Real Loss/No. of Service Connections/365** (in gallons) 5. FINANCIAL PERFORMANCE INDICATORS **Total Real Loss Production cost of water** (make sure correct unit of measure is used to determine the cost) Total Real Loss multiplied by production cost of water **Total Apparent Loss** Retail cost of water (make sure correct unit of measure is used to determine the cost) Total Apparent Loss multiplied by retail cost of water