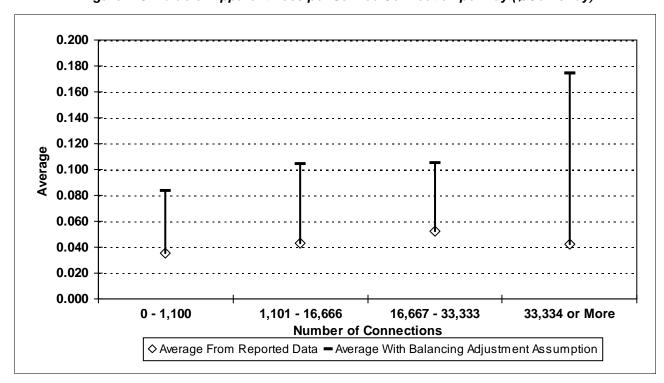

#### 4. TECHNICAL PERFORMANCE INDICATORS **Performance Indicators for Real Losses** Your utility's number of service connections Your utility's number of miles of main lines Service connections per mile of main (in gallons) Total Real Loss/Miles of Main/365 **Total Real Loss/No. of Service Connections/365** (in gallons) 5. FINANCIAL PERFORMANCE INDICATORS **Total Real Loss Production cost of water** (make sure correct unit of measure is used to determine the cost) Total Real Loss multiplied by production cost of water **Total Apparent Loss** Retail cost of water (make sure correct unit of measure is used to determine the cost) Total Apparent Loss multiplied by retail cost of water