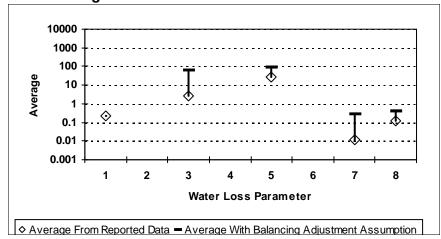

f Main per Day
- 7 = Value of Real Loss per Service Connection per Day
- 8 = Value of Apparent Loss per Service Connection per Day

After quality control

Figure E-218: SUTTON COUNTY



Figure E-220: TARRANT COUNTY



Figure E-219: SWISHER COUNTY



Figure E-221: TAYLOR COUNTY



- 1 = Abs. Value of Balancing Adj. as Fraction of Corrected Input Volume 5 = Apparent Loss per Service Connection per Day
- 2 = Real Loss per Mile of Main per Day
- 3 = Real Loss per Service Connection per Day
- 4 = Screening Level Infrastructure Leakage Index

- 6 = Value of Real Loss per Mile of Main per Day
- 7 = Value of Real Loss per Service Connection per Day
- 8 = Value of Apparent Loss per Service Connection per Day

After quality control

Figure E-222: TERRELL COUNTY



Figure E-224: THROCKMORTON COUNTY



Figure E-223: TERRY COUNTY



Figure E-225: TITUS COUNTY



- 1 = Abs. Value of Balancing Adj. as Fraction of Corrected Input Volume 5 = Apparent Loss per Service Connection per Day
- 2 = Real Loss per Mile of Main per Day
- 3 = Real Loss per Service Connection per Day
- 4 = Screening Level Infrastructure Leakage Index

- 6 = Value of Real Loss per Mile of Main per Day
- 7 = Value of Real Loss per Service Connection per Day
- 8 = Value of Apparent Loss per Service Connection per Day

After quality control

Figure E-226: TOM GREEN COUNTY



Figure E-228: TRINITY COUNTY



Figure E-227: TRAVIS COUNTY



Figure E-229: TYLER COUNTY



- 1 = Abs. Value of Balancing Adj. as Fraction of Corrected Input Volume 5 = Apparent Loss per Service Connection per Day
- 2 = Real Loss per Mile of Main per