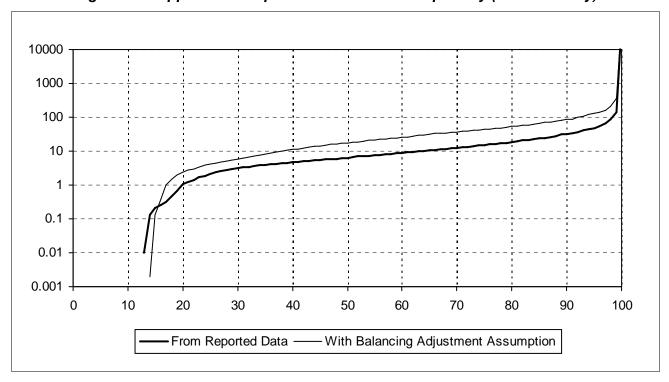

% **Storage Tank Overflows Total of Real Loss Total of Water Loss** (Apparent Loss + Real Loss) **Total of Water Loss + Authorized Consumption Balancing Adjustment** (See 3B "Note" on instruction sheet)

#### 4. TECHNICAL PERFORMANCE INDICATORS **Performance Indicators for Real Losses** Your utility's number of service connections Your utility's number of miles of main lines Service connections per mile of main (in gallons) Total Real Loss/Miles of Main/365 **Total Real Loss/No. of Service Connections/365** (in gallons) 5. FINANCIAL PERFORMANCE INDICATORS **Total Real Loss Production cost of water** (make sure correct unit of measure is used to determine the cost) Total Real Loss multiplied by production cost of water **Total Apparent Loss** Retail cost of water (make sure correct unit of measure is used to determine the cost) Total Apparent Loss multiplied by retail cost of water