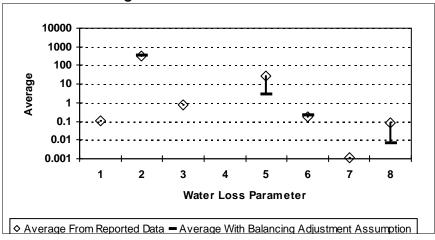

e Index

- 6 = Value of Real Loss per Mile of Main per Day
- 7 = Value of Real Loss per Service Connection per Day
- 8 = Value of Apparent Loss per Service Connection per Day

After quality control

Figure E-61: DENTON COUNTY



Figure E-63: DICKENS COUNTY



Figure E-62: DEWITT COUNTY



Figure E-64: DIMMIT COUNTY



- 1 = Abs. Value of Balancing Adj. as Fraction of Corrected Input Volume 5 = Apparent Loss per Service Connection per Day
- 2 = Real Loss per Mile of Main per Day
- 3 = Real Loss per Service Connection per Day
- 4 = Screening Level Infrastructure Leakage Index

- 6 = Value of Real Loss per Mile of Main per Day
- 7 = Value of Real Loss per Service Connection per Day
- 8 = Value of Apparent Loss per Service Connection per Day

After quality control

Figure E-65: DONLEY COUNTY



Figure E-67: EASTLAND COUNTY



Figure E-66: DUVAL COUNTY



Figure E-68: ECTOR COUNTY



- 1 = Abs. Value of Balancing Adj. as Fraction of Corrected Input Volume 5 = Apparent Loss per Service Connection per Day
- 2 = Real Loss per Mile of Main per Day
- 3 = Real Loss per Service Connection per Day
- 4 = Screening Level Infrastructure Leakage Index

- 6 = Value of Real Loss per Mile of Main per Day
- 7 = Value of Real Loss per Service Connection per Day
- 8 = Value of Apparent Loss per Service Connection per Day

After quality control

Figure E-69: EDWARDS COUNTY



Figure E-70: ELLIS COUNTY



Figure E-71: EL PASO COUNTY



Figure E-72: ERATH COUNTY



- 1 = Abs. Value of Balancing Adj. as Fraction of Corrected Input Volume 5 = Apparent Loss per Service Connection per Day
- 2 = Real Los