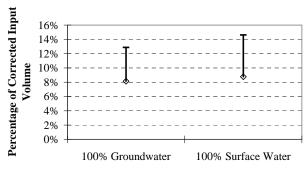

Connection per Day (\$/Conn/Day)



Figure H-8: Value of Apparent Loss per Service Connection per Day (\$/Conn/Day)



After quality control and removal of utilities with balancing adjustment of more than 50 percent of corrected input volume or corrected input volume of less than 65 gallons per connection per day.



Appendix I

**Other Water Loss Figures** 

Figure I-1: Comparison of Water Loss Performance by Supply Source





#### Real Loss Per Service Connection Per Day\*



♦ From Reported Data - With Balancing Adjustment Assumption

#### Screening-Level Infrastructure Leakage Index



♦ From Reported Data - With Balancing Adjustment Assumption

### **Apparent Loss Per Service Connection Per** Day



♦ From Reported Data - With Balancing Adjustment Assumption

#### Non-Revenue Water



♦ From Reported Data - With Balancing Adjustment Assumption

<sup>\*</sup>Real loss per mile of main per day was calculated for utilities with fewer than 32 connections per mile of main. Real loss per service connection per day was calculated for utilities with 32 or more connections per mile of main

Figure I-2: Comparison of Water Loss Performance by Connection Density





Real Loss Per Service Connection Per Day\*



♦ From Reported Data - With Balancing Adjustment Assumption

### Screening-Level Infrastructure Leakage Index



**Apparent Loss Per Service Connection Per** Day



♦ From Reported Data - With Balancing Adjustment Assumption

#### Non-Revenue Water



♦ From Reported Data - With Balancing Adjustment Assumption

<sup>\*</sup>Real loss per mile of main per day was calculat