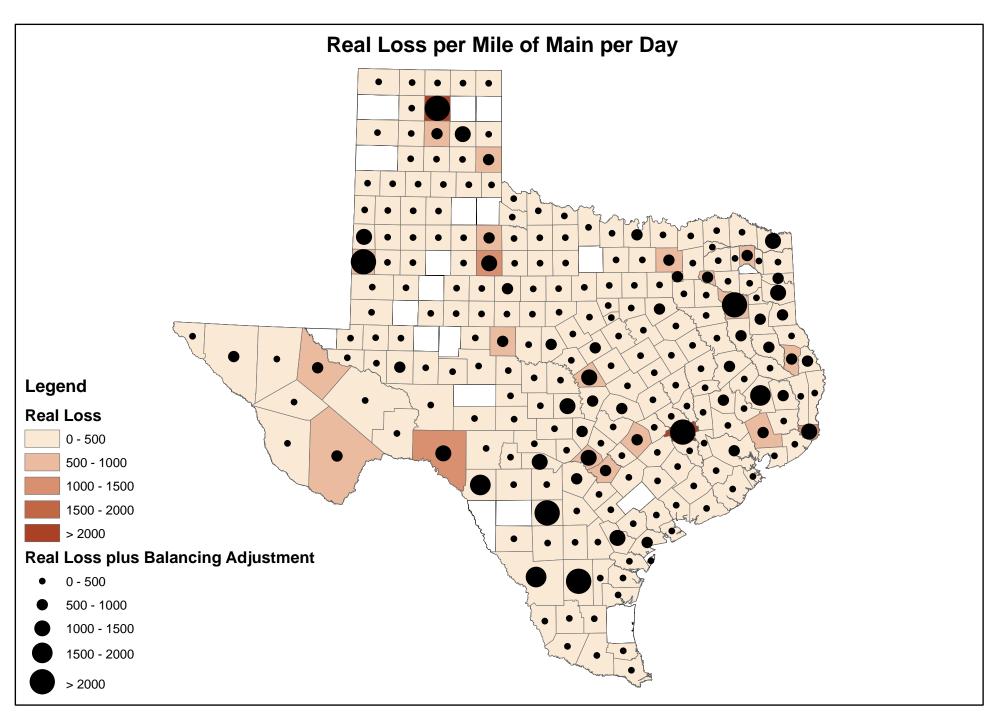

#### 4. TECHNICAL PERFORMANCE INDICATORS **Performance Indicators for Real Losses** Your utility's number of service connections Your utility's number of miles of main lines Service connections per mile of main (in gallons) Total Real Loss/Miles of Main/365 **Total Real Loss/No. of Service Connections/365** (in gallons) 5. FINANCIAL PERFORMANCE INDICATORS **Total Real Loss Production cost of water** (make sure correct unit of measure is used to determine the cost) Total Real Loss multiplied by production cost of water **Total Apparent Loss** Retail cost of water (make sure correct unit of measure is used to determine the cost) Total Apparent Loss multiplied by retail cost of water