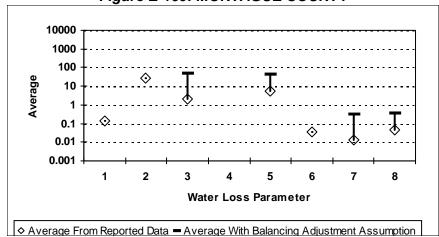

tion per Day
- 8 = Value of Apparent Loss per Service Connection per Day

After quality control

Figure E-156: MCMULLEN COUNTY



Figure E-164: MENARD COUNTY



Figure E-163: MEDINA COUNTY



Figure E-165: MIDLAND COUNTY



- 1 = Abs. Value of Balancing Adj. as Fraction of Corrected Input Volume 5 = Apparent Loss per Service Connection per Day
- 2 = Real Loss per Mile of Main per Day
- 3 = Real Loss per Service Connection per Day
- 4 = Screening Level Infrastructure Leakage Index

- 6 = Value of Real Loss per Mile of Main per Day
- 7 = Value of Real Loss per Service Connection per Day
- 8 = Value of Apparent Loss per Service Connection per Day

After quality control

Figure E-166: MILAM COUNTY



Figure E-168: MITCHELL COUNTY



Figure E-167: MILLS COUNTY



Figure E-169: MONTAGUE COUNTY



Wednesday, January 31, 2007

- 1 = Abs. Value of Balancing Adj. as Fraction of Corrected Input Volume 5 = Apparent Loss per Service Connection per Day
- 2 = Real Loss per Mile of Main per Day
- 3 = Real Loss per Service Connection per Day
- 4 = Screening Level Infrastructure Leakage Index

- 6 = Value of Real Loss per Mile of Main per Day
- 7 = Value of Real Loss per Service Connection per Day
- 8 = Value of Apparent Loss per Service Connection per Day

After quality control

Figure E-170: MONTGOMERY COUNTY



Figure E-172: MORRIS COUNTY



Figure E-171: MOORE COUNTY



Figure E-174: NACOGDOCHES COUNTY



- 1 = Abs. Value of Balancing Adj. as Fraction of Corrected Input Volume 5 = Apparent Loss per Service Connection per Day
- 2 = Real Loss per Mile of Main per Day
- 3 = Real Loss per Se