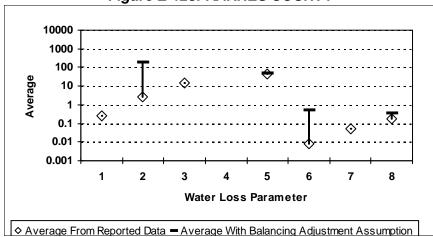

in per Day
- 7 = Value of Real Loss per Service Connection per Day
- 8 = Value of Apparent Loss per Service Connection per Day

After quality control

Figure E-122: JEFF DAVIS COUNTY



Figure E-124: JIM HOGG COUNTY



Figure E-123: JEFFERSON COUNTY



Figure E-125: JIM WELLS COUNTY



- 1 = Abs. Value of Balancing Adj. as Fraction of Corrected Input Volume 5 = Apparent Loss per Service Connection per Day
- 2 = Real Loss per Mile of Main per Day
- 3 = Real Loss per Service Connection per Day
- 4 = Screening Level Infrastructure Leakage Index

- 6 = Value of Real Loss per Mile of Main per Day
- 7 = Value of Real Loss per Service Connection per Day
- 8 = Value of Apparent Loss per Service Connection per Day

After quality control

Figure E-126: JOHNSON COUNTY



Figure E-128: KARNES COUNTY



Figure E-127: JONES COUNTY



Figure E-129: KAUFMAN COUNTY



- 1 = Abs. Value of Balancing Adj. as Fraction of Corrected Input Volume 5 = Apparent Loss per Service Connection per Day
- 2 = Real Loss per Mile of Main per Day
- 3 = Real Loss per Service Connection per Day
- 4 = Screening Level Infrastructure Leakage Index

- 6 = Value of Real Loss per Mile of Main per Day
- 7 = Value of Real Loss per Service Connection per Day
- 8 = Value of Apparent Loss per Service Connection per Day

After quality control

Figure E-130: KENDALL COUNTY



Figure E-133: KERR COUNTY



Figure E-132: KENT COUNTY



Figure E-134: KIMBLE COUNTY



- 1 = Abs. Value of Balancing Adj. as Fraction of Corrected Input Volume 5 = Apparent Loss per Service Connection per Day
- 2 = Real Loss per Mile of Main per Day