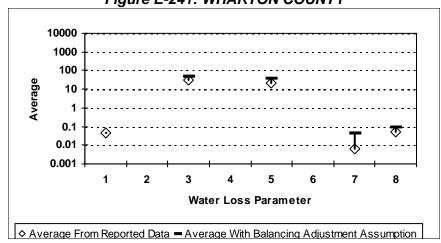

ion per Day
- 8 = Value of Apparent Loss per Service Connection per Day

After quality control

Figure E-234: VAN ZANDT COUNTY



Figure E-236: WALKER COUNTY



Figure E-235: VICTORIA COUNTY



Figure E-237: WALLER COUNTY



- 1 = Abs. Value of Balancing Adj. as Fraction of Corrected Input Volume 5 = Apparent Loss per Service Connection per Day
- 2 = Real Loss per Mile of Main per Day
- 3 = Real Loss per Service Connection per Day
- 4 = Screening Level Infrastructure Leakage Index

- 6 = Value of Real Loss per Mile of Main per Day
- 7 = Value of Real Loss per Service Connection per Day
- 8 = Value of Apparent Loss per Service Connection per Day

After quality control

Figure E-238: WARD COUNTY



Figure E-240: WEBB COUNTY



Figure E-239: WASHINGTON COUNTY



Figure E-241: WHARTON COUNTY



- 1 = Abs. Value of Balancing Adj. as Fraction of Corrected Input Volume 5 = Apparent Loss per Service Connection per Day
- 2 = Real Loss per Mile of Main per Day
- 3 = Real Loss per Service Connection per Day
- 4 = Screening Level Infrastructure Leakage Index

- 6 = Value of Real Loss per Mile of Main per Day
- 7 = Value of Real Loss per Service Connection per Day
- 8 = Value of Apparent Loss per Service Connection per Day

After quality control

Figure E-242: WHEELER COUNTY



Figure E-244: WILBARGER COUNTY



Figure E-243: WICHITA COUNTY



Figure E-245: WILLACY COUNTY



- 1 = Abs. Value of Balancing Adj. as Fraction of Corrected Input Volume 5 = Apparent Loss per Service Connection per Day
- 2 = Real Loss per Mile of Main per Day
- 3 = Real Loss per Service Connection per Day
- 4 =