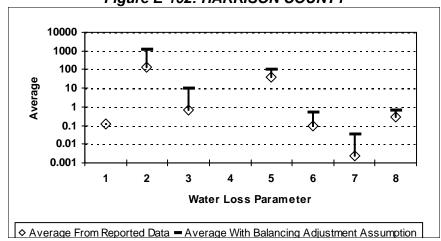

Connection per Day
- 8 = Value of Apparent Loss per Service Connection per Day

After quality control

Figure E-95: HALE COUNTY



Figure E-97: HAMILTON COUNTY



Figure E-96: HALL COUNTY



Figure E-98: HANSFORD COUNTY



- 1 = Abs. Value of Balancing Adj. as Fraction of Corrected Input Volume 5 = Apparent Loss per Service Connection per Day
- 2 = Real Loss per Mile of Main per Day
- 3 = Real Loss per Service Connection per Day
- 4 = Screening Level Infrastructure Leakage Index

- 6 = Value of Real Loss per Mile of Main per Day
- 7 = Value of Real Loss per Service Connection per Day
- 8 = Value of Apparent Loss per Service Connection per Day

After quality control

Figure E-99: HARDEMAN COUNTY



Figure E-101: HARRIS COUNTY



Figure E-100: HARDIN COUNTY



Figure E-102: HARRISON COUNTY



- 1 = Abs. Value of Balancing Adj. as Fraction of Corrected Input Volume 5 = Apparent Loss per Service Connection per Day
- 2 = Real Loss per Mile of Main per Day
- 3 = Real Loss per Service Connection per Day
- 4 = Screening Level Infrastructure Leakage Index

- 6 = Value of Real Loss per Mile of Main per Day
- 7 = Value of Real Loss per Service Connection per Day
- 8 = Value of Apparent Loss per Service Connection per Day

After quality control

Figure E-104: HASKELL COUNTY



Figure E-107: HENDERSON COUNTY



Figure E-105: HAYS COUNTY



Figure E-108: HIDALGO COUNTY



- 1 = Abs. Value of Balancing Adj. as Fraction of Corrected Input Volume 5 = Apparent Loss per Service Connection per Day
- 2 = Real Loss per Mile of Main per Day
- 3 = Real Loss per Service Connection per Day
- 4 = Scr