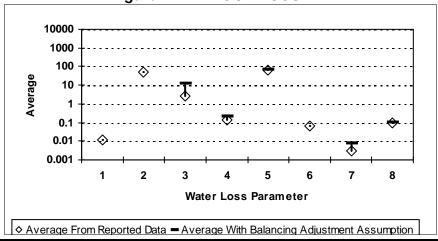

ection per Day
- 8 = Value of Apparent Loss per Service Connection per Day

After quality control

Figure E-166: MILAM COUNTY



Figure E-168: MITCHELL COUNTY



Figure E-167: MILLS COUNTY



Figure E-169: MONTAGUE COUNTY



Wednesday, January 31, 2007

- 1 = Abs. Value of Balancing Adj. as Fraction of Corrected Input Volume 5 = Apparent Loss per Service Connection per Day
- 2 = Real Loss per Mile of Main per Day
- 3 = Real Loss per Service Connection per Day
- 4 = Screening Level Infrastructure Leakage Index

- 6 = Value of Real Loss per Mile of Main per Day
- 7 = Value of Real Loss per Service Connection per Day
- 8 = Value of Apparent Loss per Service Connection per Day

After quality control

Figure E-170: MONTGOMERY COUNTY



Figure E-172: MORRIS COUNTY



Figure E-171: MOORE COUNTY



Figure E-174: NACOGDOCHES COUNTY



- 1 = Abs. Value of Balancing Adj. as Fraction of Corrected Input Volume 5 = Apparent Loss per Service Connection per Day
- 2 = Real Loss per Mile of Main per Day
- 3 = Real Loss per Service Connection per Day
- 4 = Screening Level Infrastructure Leakage Index

- 6 = Value of Real Loss per Mile of Main per Day
- 7 = Value of Real Loss per Service Connection per Day
- 8 = Value of Apparent Loss per Service Connection per Day

After quality control

Figure E-175: NAVARRO COUNTY



Figure E-177: NOLAN COUNTY



Figure E-176: NEWTON COUNTY



Figure E-178: NUECES COUNTY



- 1 = Abs. Value of Balancing Adj. as Fraction of Corrected Input Volume 5 = Apparent Loss per Service Connection per Day
- 2 = Real Loss per Mile of Main per Day
- 3 = Real Loss per Ser