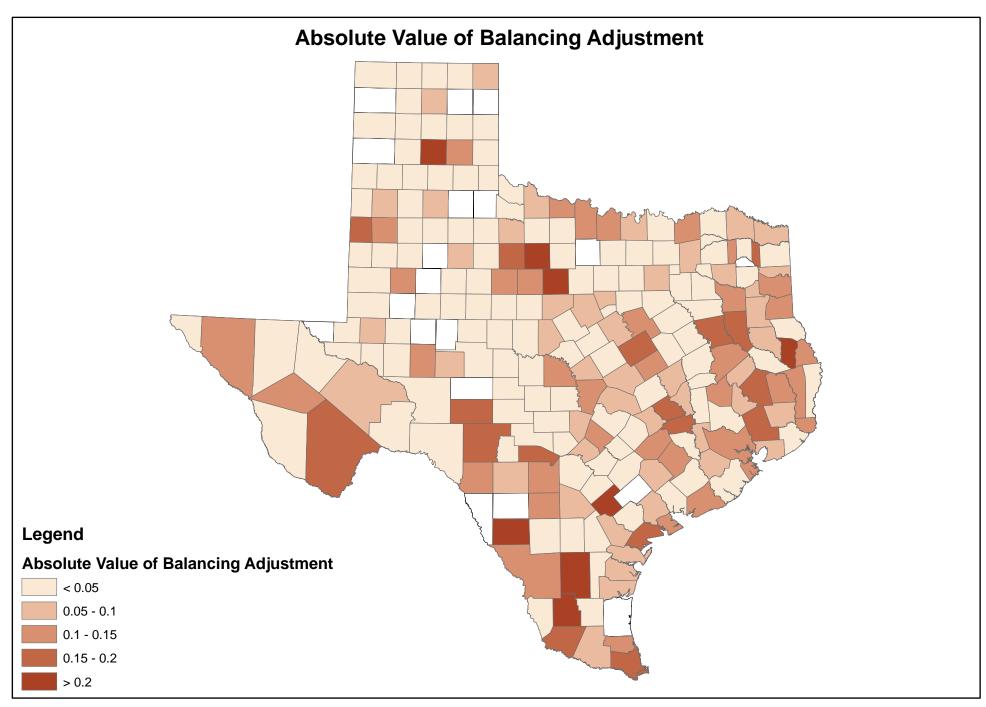

% **Storage Tank Overflows Total of Real Loss Total of Water Loss** (Apparent Loss + Real Loss) **Total of Water Loss + Authorized Consumption Balancing Adjustment** (See 3B "Note" on instruction sheet)