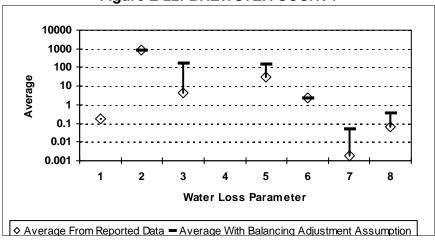

Index

- 6 = Value of Real Loss per Mile of Main per Day
- 7 = Value of Real Loss per Service Connection per Day
- 8 = Value of Apparent Loss per Service Connection per Day

After quality control

Figure E-18: BOSQUE COUNTY



Figure E-20: BRAZORIA COUNTY



Figure E-19: BOWIE COUNTY



Figure E-21: BRAZOS COUNTY



- 1 = Abs. Value of Balancing Adj. as Fraction of Corrected Input Volume 5 = Apparent Loss per Service Connection per Day
- 2 = Real Loss per Mile of Main per Day
- 3 = Real Loss per Service Connection per Day
- 4 = Screening Level Infrastructure Leakage Index

- 6 = Value of Real Loss per Mile of Main per Day
- 7 = Value of Real Loss per Service Connection per Day
- 8 = Value of Apparent Loss per Service Connection per Day

After quality control

Figure E-22: BREWSTER COUNTY



Figure E-24: BROOKS COUNTY



Figure E-23: BRISCOE COUNTY



Figure E-25: BROWN COUNTY



- 1 = Abs. Value of Balancing Adj. as Fraction of Corrected Input Volume 5 = Apparent Loss per Service Connection per Day
- 2 = Real Loss per Mile of Main per Day
- 3 = Real Loss per Service Connection per Day
- 4 = Screening Level Infrastructure Leakage Index

- 6 = Value of Real Loss per Mile of Main per Day
- 7 = Value of Real Loss per Service Connection per Day
- 8 = Value of Apparent Loss per Service Connection per Day

After quality control

Figure E-26: BURLESON COUNTY



Figure E-28: CALDWELL COUNTY



Figure E-27: BURNET COUNTY



Figure E-29: CALHOUN COUNTY



- 1 = Abs. Value of Balancing Adj. as Fraction of Corrected Input Volume 5 = Apparent Loss per Service Connection per Day
- 2 = Rea