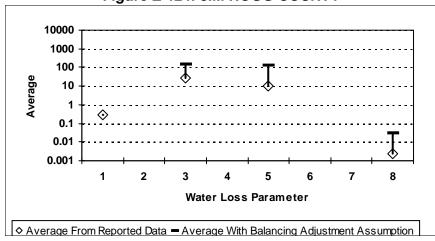

Main per Day
- 7 = Value of Real Loss per Service Connection per Day
- 8 = Value of Apparent Loss per Service Connection per Day

After quality control

Figure E-117: HUTCHINSON COUNTY



Figure E-120: JACKSON COUNTY



Figure E-118: IRION COUNTY



Figure E-121: JASPER COUNTY



- 1 = Abs. Value of Balancing Adj. as Fraction of Corrected Input Volume 5 = Apparent Loss per Service Connection per Day
- 2 = Real Loss per Mile of Main per Day
- 3 = Real Loss per Service Connection per Day
- 4 = Screening Level Infrastructure Leakage Index

- 6 = Value of Real Loss per Mile of Main per Day
- 7 = Value of Real Loss per Service Connection per Day
- 8 = Value of Apparent Loss per Service Connection per Day

After quality control

Figure E-122: JEFF DAVIS COUNTY



Figure E-124: JIM HOGG COUNTY



Figure E-123: JEFFERSON COUNTY



Figure E-125: JIM WELLS COUNTY



- 1 = Abs. Value of Balancing Adj. as Fraction of Corrected Input Volume 5 = Apparent Loss per Service Connection per Day
- 2 = Real Loss per Mile of Main per Day
- 3 = Real Loss per Service Connection per Day
- 4 = Screening Level Infrastructure Leakage Index

- 6 = Value of Real Loss per Mile of Main per Day
- 7 = Value of Real Loss per Service Connection per Day
- 8 = Value of Apparent Loss per Service Connection per Day

After quality control

Figure E-126: JOHNSON COUNTY



Figure E-128: KARNES COUNTY



Figure E-127: JONES COUNTY



Figure E-129: KAUFMAN COUNTY



- 1 = Abs. Value of Balancing Adj. as Fraction of Corrected Input Volume 5 = Apparent Loss per Service Connection per Day
- 2 = Real Loss per Mile of Mai