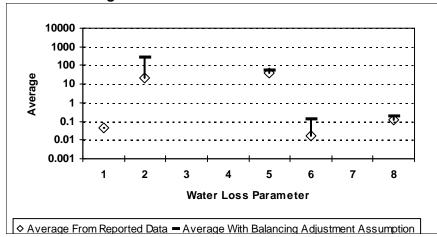

#### 2. AUTHORIZED CONSUMPTION Billed Metered - All water sold and metered: Billed Unmetered - All water sold but not metered: **Unbilled Metered -** City and local government use, metered line flushing: **Unbilled Unmetered -** Line flushing/fire dept use: **Authorized Consumption -** The Total of all authorized water: 3. WATER LOSS **Apparent Loss Customer Meter Accuracy** (enter percentage) Customer Meter Under Registering - Total Water Sold / Customer Meter Accuracy Billing Adjustment/Waivers (Unbilled Consumption) **Unauthorized Consumption Total of Apparent Loss Real Loss** Main break/leaks Customer service line leaks/breaks

% **Storage Tank Overflows Total of Real Loss Total of Water Loss** (Apparent Loss + Real Loss) **Total of Water Loss + Authorized Consumption Balancing Adjustment** (See 3B "Note" on instruction sheet)

#### 4. TECHNICAL PERFORMANCE INDICATORS **Performance Indicators for Real Losses** Your utility's number of service connections Your utility's number of miles of main lines Service connections per mile of main (in gallons) Total Real Loss/Miles of Main/365 **Total Real Loss/No. of Service Connections/365** (in gallons) 5. FINANCIAL PERFORMANCE INDICATORS **Total Real Loss Production cost of water** (make sure correct unit of measure is used to determine the cost) Total Real Loss multiplied by production cost of water **Total Apparent Loss** Retail cost of water (make sure correct unit of measure is used to determine the cost) Total Apparent Loss multiplied by retail cost of water