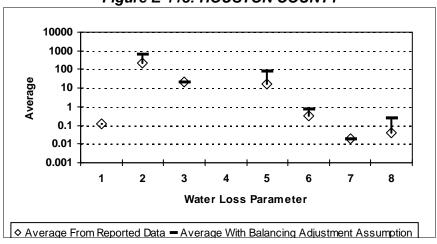

ndex

- 6 = Value of Real Loss per Mile of Main per Day
- 7 = Value of Real Loss per Service Connection per Day
- 8 = Value of Apparent Loss per Service Connection per Day

After quality control

Figure E-109: HILL COUNTY



Figure E-111: HOOD COUNTY



Figure E-110: HOCKLEY COUNTY



Figure E-112: HOPKINS COUNTY



- 1 = Abs. Value of Balancing Adj. as Fraction of Corrected Input Volume 5 = Apparent Loss per Service Connection per Day
- 2 = Real Loss per Mile of Main per Day
- 3 = Real Loss per Service Connection per Day
- 4 = Screening Level Infrastructure Leakage Index

- 6 = Value of Real Loss per Mile of Main per Day
- 7 = Value of Real Loss per Service Connection per Day
- 8 = Value of Apparent Loss per Service Connection per Day

After quality control

Figure E-113: HOUSTON COUNTY



Figure E-115: HUDSPETH COUNTY



Figure E-114: HOWARD COUNTY



Figure E-116: HUNT COUNTY



- 1 = Abs. Value of Balancing Adj. as Fraction of Corrected Input Volume 5 = Apparent Loss per Service Connection per Day
- 2 = Real Loss per Mile of Main per Day
- 3 = Real Loss per Service Connection per Day
- 4 = Screening Level Infrastructure Leakage Index

- 6 = Value of Real Loss per Mile of Main per Day
- 7 = Value of Real Loss per Service Connection per Day
- 8 = Value of Apparent Loss per Service Connection per Day

After quality control

Figure E-117: HUTCHINSON COUNTY



Figure E-120: JACKSON COUNTY



Figure E-118: IRION COUNTY



Figure E-121: JASPER COUNTY



- 1 = Abs. Value of Balancing Adj. as Fraction of Corrected Input Volume 5 = Apparent Loss per Service Connection per Day
- 2