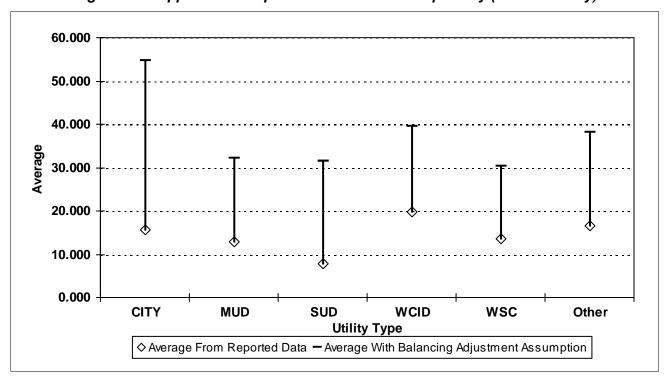

#### 4. TECHNICAL PERFORMANCE INDICATORS **Performance Indicators for Real Losses** Your utility's number of service connections Your utility's number of miles of main lines Service connections per mile of main (in gallons) Total Real Loss/Miles of Main/365 **Total Real Loss/No. of Service Connections/365** (in gallons) 5. FINANCIAL PERFORMANCE INDICATORS **Total Real Loss Production cost of water** (make sure correct unit of measure is used to determine the cost) Total Real Loss multiplied by production cost of water **Total Apparent Loss** Retail cost of water (make sure correct unit of measure is used to determine the cost) Total Apparent Loss multiplied by retail cost of water