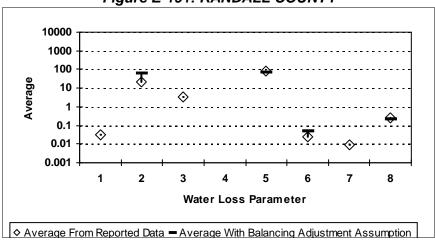

#### WATER AUDIT REPORTING FORM

Texas Water Development Board Mark Mathis, Conservation Division P.O. Box 13231 Austin, TX 78711 (512.463.0987)

Email: Mark.Mathis@twdb.state.tx.us

| Utility Name:                             |                |                   |              |             |          |         |                  |              |          |
|-------------------------------------------|----------------|-------------------|--------------|-------------|----------|---------|------------------|--------------|----------|
| Type of Utility:                          | WSC            | MUD               | WCID         | SUD         | CIT      | Y       | Other            |              |          |
| Regional Water Pla                        | •              | ,                 | •            | •           |          |         |                  |              |          |
| Name of person co                         | mpeting f      | orm:              |              |             |          |         |                  |              |          |
| Phone number of p                         | erson cor      | mpleting for      | m:           |             |          |         |                  |              |          |
| Mailing address of                        | Utility: _     |                   |              |             |          |         |                  |              |          |
| Reporting Period:                         | From _         |                   |              |             |          | То      |                  |              |          |
| Percentage of wate (must equal 100%)      | r used:        | Surf              | ace          |             |          | %       | Groundwater      |              | %        |
| Mean household in http://factfinder.cen   | •              | •                 | -            |             |          |         |                  |              |          |
| Population served:                        |                |                   |              |             |          |         |                  |              |          |
| Note: unit of measu consistent throughout |                |                   | on gallons(  | (MG) or Th  | nousand  | gallon  | s(KG) or gallons | (G)/year) mu | ıst stay |
| 1. SYSTEM INPUT                           | VOLUMI         | <b>≡</b> AC       | CRE-FT       | MG          | KG       | G       |                  |              |          |
| Water Deliver                             | <b>y -</b> Amo | unt of wate       | r put into d | elivery sys | stem:    |         |                  |              |          |
| Production M                              | leter Acc      | uracy (en         | ter percent  | age):       |          |         |                  |              | %        |
| Production M                              | leter Adjı     | ıstment -         | Corrected    | Input Volu  | ıme - Wa | ater De | elivery:         |              |          |
| Corrected Inp                             | ut Volun       | <b>ne -</b> Water | delivery/P   | roduction   | Meter Ad | ccurac  | y:               |              |          |

#### 2. AUTHORIZED CONSUMPTION Billed Metered - All water sold and metered: Billed Unmetered - All water sold but not metered: **Unbilled Metered -** City and local government use, metered line flushing: **Unbilled Unmetered -** Line flushing/fire dept use: **Authorized Consumption -** The Total of all authorized water: 3. WATER LOSS **Apparent Loss Customer Meter Accuracy** (enter percentage) Customer Meter Under Registering - Total Water Sold / Customer Meter Accuracy Billing Adjustment/Waivers (Unbilled Consumption) **Unauthorized Consumption Total of Apparent Loss Real Loss** Main break/leaks Customer service line leaks/breaks

% **Storage Tank Overflows Total of Real Loss Total of Water Loss** (Apparent Loss + Real Loss) **Total of Water Loss + Authorized Consumption Balancing Adjustment** (See 3B "Note" on instruction sheet)

#### 4. TECHNICAL PERFORMANCE INDICATORS **Performance Indicators for Real Losses** Your utility's number of service connections Your utility's number of miles of main lines Service connections per mile of main (in gallons) Total Real Loss/Miles of Main/365 **Total Real Loss/No. of Service Connections/365** (in gallons) 5. FINANCIAL PERFORMANCE INDICATORS **Total Real Loss Production cost of water** (make sure correct unit of measure is used to determine the cost) Total Real Loss multiplied by production cost of water **Total Apparent Loss** Retail cost of water (make sure correct unit of measure is used to determine the cost) Total Apparent Loss multiplied by retail cost of water