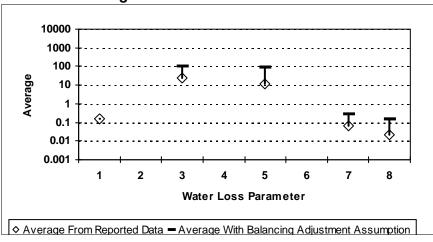

6 = Value of Real Loss per Mile of Main per Day
- 7 = Value of Real Loss per Service Connection per Day
- 8 = Value of Apparent Loss per Service Connection per Day

After quality control

Figure E-213: SOMERVELL COUNTY



Figure E-215: STEPHENS COUNTY



Figure E-214: STARR COUNTY



Figure E-217: STONEWALL COUNTY



- 1 = Abs. Value of Balancing Adj. as Fraction of Corrected Input Volume 5 = Apparent Loss per Service Connection per Day
- 2 = Real Loss per Mile of Main per Day
- 3 = Real Loss per Service Connection per Day
- 4 = Screening Level Infrastructure Leakage Index

- 6 = Value of Real Loss per Mile of Main per Day
- 7 = Value of Real Loss per Service Connection per Day
- 8 = Value of Apparent Loss per Service Connection per Day

After quality control

Figure E-218: SUTTON COUNTY



Figure E-220: TARRANT COUNTY



Figure E-219: SWISHER COUNTY



Figure E-221: TAYLOR COUNTY



- 1 = Abs. Value of Balancing Adj. as Fraction of Corrected Input Volume 5 = Apparent Loss per Service Connection per Day
- 2 = Real Loss per Mile of Main per Day
- 3 = Real Loss per Service Connection per Day
- 4 = Screening Level Infrastructure Leakage Index

- 6 = Value of Real Loss per Mile of Main per Day
- 7 = Value of Real Loss per Service Connection per Day
- 8 = Value of Apparent Loss per Service Connection per Day

After quality control

Figure E-222: TERRELL COUNTY



Figure E-224: THROCKMORTON COUNTY



Figure E-223: TERRY COUNTY



Figure E-225: TITUS COUNTY



- 1 = Abs. Value of Balancing Adj. as Fraction of Corrected Input Volume 5 = Apparent Loss per Service Connection per Day