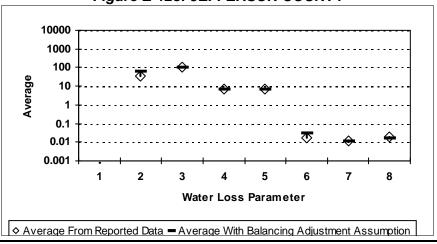

Loss per Service Connection per Day
- 8 = Value of Apparent Loss per Service Connection per Day

After quality control

Figure E-117: HUTCHINSON COUNTY



Figure E-120: JACKSON COUNTY



Figure E-118: IRION COUNTY



Figure E-121: JASPER COUNTY



- 1 = Abs. Value of Balancing Adj. as Fraction of Corrected Input Volume 5 = Apparent Loss per Service Connection per Day
- 2 = Real Loss per Mile of Main per Day
- 3 = Real Loss per Service Connection per Day
- 4 = Screening Level Infrastructure Leakage Index

- 6 = Value of Real Loss per Mile of Main per Day
- 7 = Value of Real Loss per Service Connection per Day
- 8 = Value of Apparent Loss per Service Connection per Day

After quality control

Figure E-122: JEFF DAVIS COUNTY



Figure E-124: JIM HOGG COUNTY



Figure E-123: JEFFERSON COUNTY



Figure E-125: JIM WELLS COUNTY



- 1 = Abs. Value of Balancing Adj. as Fraction of Corrected Input Volume 5 = Apparent Loss per Service Connection per Day
- 2 = Real Loss per Mile of Main per Day
- 3 = Real Loss per Service Connection per Day
- 4 = Screening Level Infrastructure Leakage Index

- 6 = Value of Real Loss per Mile of Main per Day
- 7 = Value of Real Loss per Service Connection per Day
- 8 = Value of Apparent Loss per Service Connection per Day

After quality control

Figure E-126: JOHNSON COUNTY



Figure E-128: KARNES COUNTY



Figure E-127: JONES COUNTY



Figure E-129: KAUFMAN COUNTY



- 1 = Abs. Value of Balancing Adj. as Fraction of Corrected Input Volume 5 = Apparent Loss per Service Connection per Day
- 2 = Real Loss per Mile of Main per Day
- 3 = Real Loss per Serv