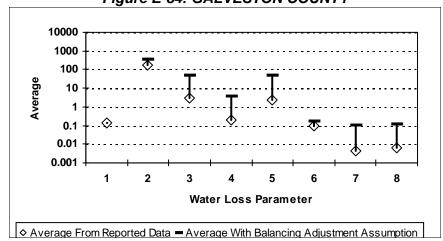

#### 4. TECHNICAL PERFORMANCE INDICATORS **Performance Indicators for Real Losses** Your utility's number of service connections Your utility's number of miles of main lines Service connections per mile of main (in gallons) Total Real Loss/Miles of Main/365 **Total Real Loss/No. of Service Connections/365** (in gallons) 5. FINANCIAL PERFORMANCE INDICATORS **Total Real Loss Production cost of water** (make sure correct unit of measure is used to determine the cost) Total Real Loss multiplied by production cost of water **Total Apparent Loss** Retail cost of water (make sure correct unit of measure is used to determine the cost) Total Apparent Loss multiplied by retail cost of water