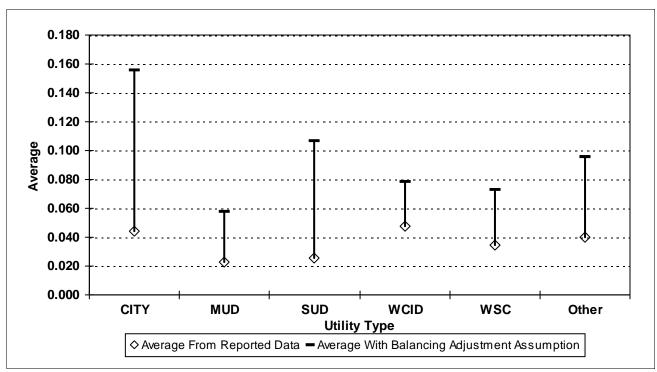

#### 4. TECHNICAL PERFORMANCE INDICATORS **Performance Indicators for Real Losses** Your utility's number of service connections Your utility's number of miles of main lines Service connections per mile of main (in gallons) Total Real Loss/Miles of Main/365 **Total Real Loss/No. of Service Connections/365** (in gallons) 5. FINANCIAL PERFORMANCE INDICATORS **Total Real Loss Production cost of water** (make sure correct unit of measure is used to determine the cost) Total Real Loss multiplied by production cost of water **Total Apparent Loss** Retail cost of water (make sure correct unit of measure is used to determine the cost) Total Apparent Loss multiplied by retail cost of water