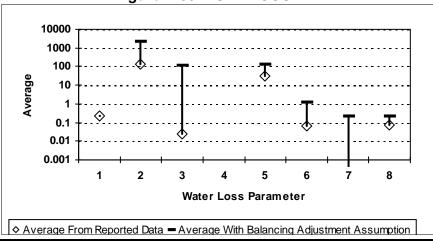

7 = Value of Real Loss per Service Connection per Day
- 8 = Value of Apparent Loss per Service Connection per Day

After quality control

Figure E-61: DENTON COUNTY



Figure E-63: DICKENS COUNTY



Figure E-62: DEWITT COUNTY



Figure E-64: DIMMIT COUNTY



- 1 = Abs. Value of Balancing Adj. as Fraction of Corrected Input Volume 5 = Apparent Loss per Service Connection per Day
- 2 = Real Loss per Mile of Main per Day
- 3 = Real Loss per Service Connection per Day
- 4 = Screening Level Infrastructure Leakage Index

- 6 = Value of Real Loss per Mile of Main per Day
- 7 = Value of Real Loss per Service Connection per Day
- 8 = Value of Apparent Loss per Service Connection per Day

After quality control

Figure E-65: DONLEY COUNTY



Figure E-67: EASTLAND COUNTY



Figure E-66: DUVAL COUNTY



Figure E-68: ECTOR COUNTY



- 1 = Abs. Value of Balancing Adj. as Fraction of Corrected Input Volume 5 = Apparent Loss per Service Connection per Day
- 2 = Real Loss per Mile of Main per Day
- 3 = Real Loss per Service Connection per Day
- 4 = Screening Level Infrastructure Leakage Index

- 6 = Value of Real Loss per Mile of Main per Day
- 7 = Value of Real Loss per Service Connection per Day
- 8 = Value of Apparent Loss per Service Connection per Day

After quality control

Figure E-69: EDWARDS COUNTY



Figure E-70: ELLIS COUNTY



Figure E-71: EL PASO COUNTY



Figure E-72: ERATH COUNTY



- 1 = Abs. Value of Balancing Adj. as Fraction of Corrected Input Volume 5 = Apparent Loss per Service Connection per Day
- 2 = Real Loss per Mile of Main per Day
- 3 = Real Loss per Service Connec