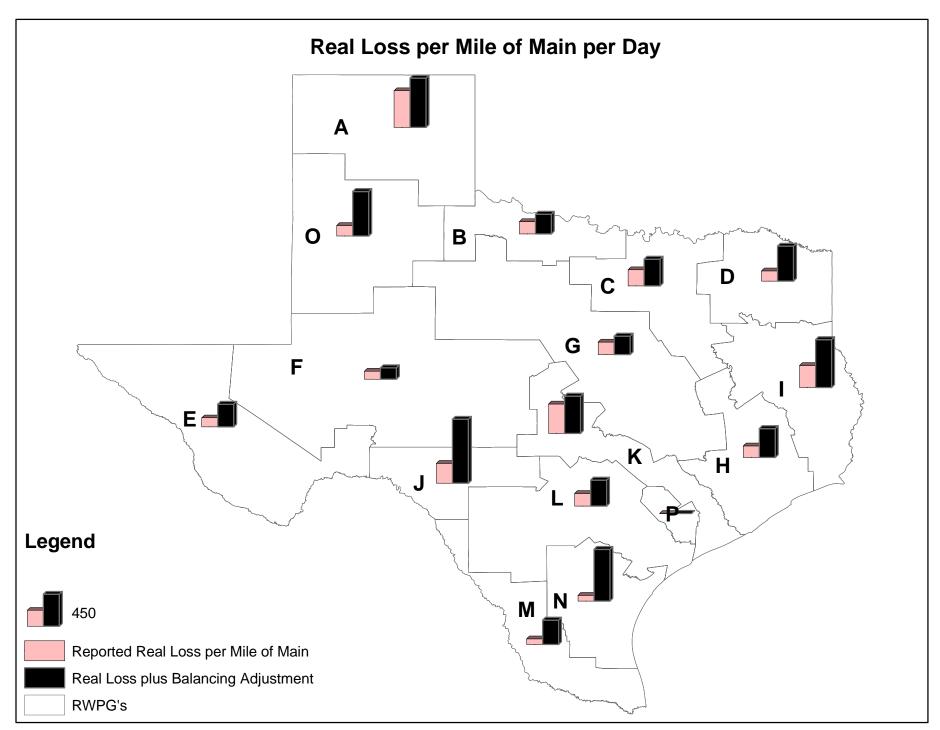

#### 4. TECHNICAL PERFORMANCE INDICATORS **Performance Indicators for Real Losses** Your utility's number of service connections Your utility's number of miles of main lines Service connections per mile of main (in gallons) Total Real Loss/Miles of Main/365 **Total Real Loss/No. of Service Connections/365** (in gallons) 5. FINANCIAL PERFORMANCE INDICATORS **Total Real Loss Production cost of water** (make sure correct unit of measure is used to determine the cost) Total Real Loss multiplied by production cost of water **Total Apparent Loss** Retail cost of water (make sure correct unit of measure is used to determine the cost) Total Apparent Loss multiplied by retail cost of water