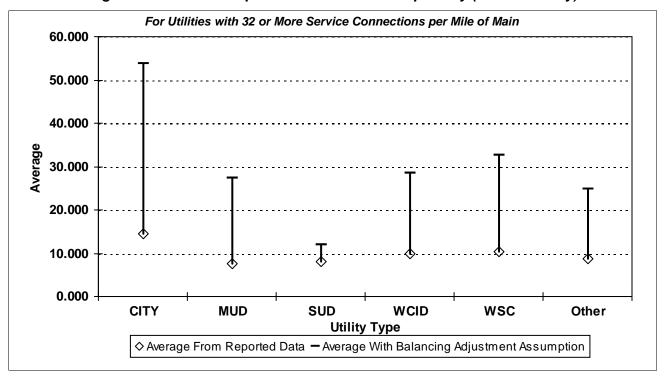

#### 4. TECHNICAL PERFORMANCE INDICATORS **Performance Indicators for Real Losses** Your utility's number of service connections Your utility's number of miles of main lines Service connections per mile of main (in gallons) Total Real Loss/Miles of Main/365 **Total Real Loss/No. of Service Connections/365** (in gallons) 5. FINANCIAL PERFORMANCE INDICATORS **Total Real Loss Production cost of water** (make sure correct unit of measure is used to determine the cost) Total Real Loss multiplied by production cost of water **Total Apparent Loss** Retail cost of water (make sure correct unit of measure is used to determine the cost) Total Apparent Loss multiplied by retail cost of water