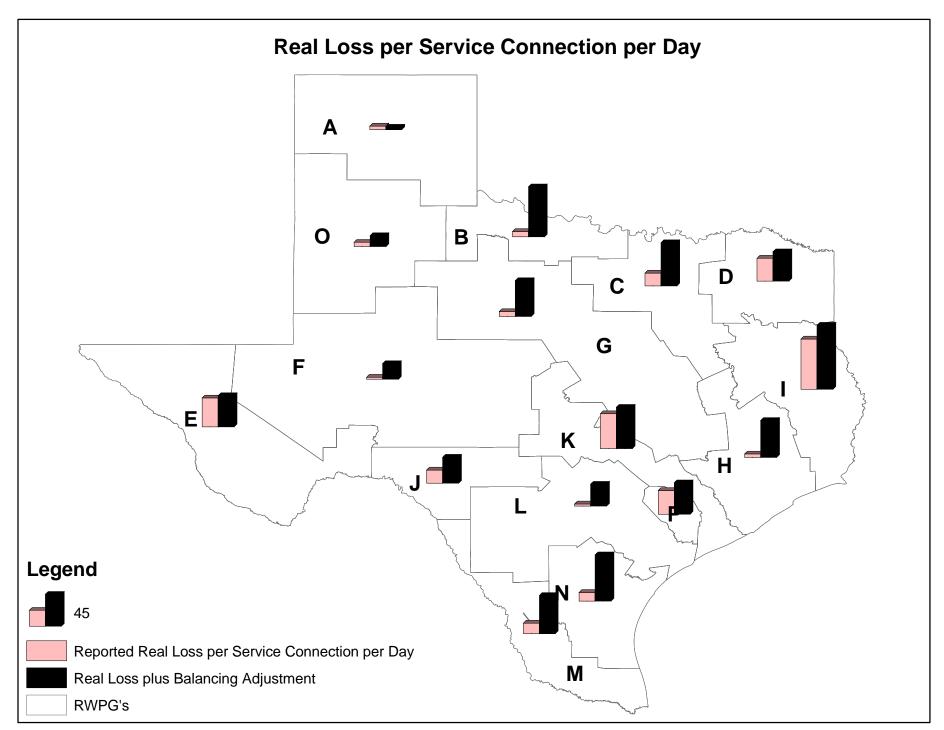

#### 4. TECHNICAL PERFORMANCE INDICATORS **Performance Indicators for Real Losses** Your utility's number of service connections Your utility's number of miles of main lines Service connections per mile of main (in gallons) Total Real Loss/Miles of Main/365 **Total Real Loss/No. of Service Connections/365** (in gallons) 5. FINANCIAL PERFORMANCE INDICATORS **Total Real Loss Production cost of water** (make sure correct unit of measure is used to determine the cost) Total Real Loss multiplied by production cost of water **Total Apparent Loss** Retail cost of water (make sure correct unit of measure is used to determine the cost) Total Apparent Loss multiplied by retail cost of water