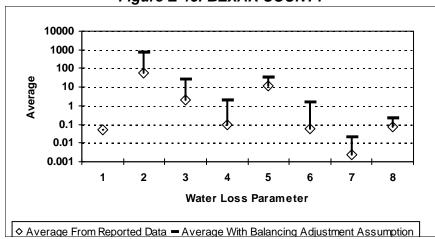

al Loss per Mile of Main per Day
- 7 = Value of Real Loss per Service Connection per Day
- 8 = Value of Apparent Loss per Service Connection per Day

After quality control

Figure E-9: BAILEY COUNTY



Figure E-11: BASTROP COUNTY



Figure E-10: BANDERA COUNTY



Figure E-12: BAYLOR COUNTY



- 1 = Abs. Value of Balancing Adj. as Fraction of Corrected Input Volume 5 = Apparent Loss per Service Connection per Day
- 2 = Real Loss per Mile of Main per Day
- 3 = Real Loss per Service Connection per Day
- 4 = Screening Level Infrastructure Leakage Index

- 6 = Value of Real Loss per Mile of Main per Day
- 7 = Value of Real Loss per Service Connection per Day
- 8 = Value of Apparent Loss per Service Connection per Day

After quality control

Figure E-13: BEE COUNTY



Figure E-15: BEXAR COUNTY



Figure E-14: BELL COUNTY



Figure E-16: BLANCO COUNTY



- 1 = Abs. Value of Balancing Adj. as Fraction of Corrected Input Volume 5 = Apparent Loss per Service Connection per Day
- 2 = Real Loss per Mile of Main per Day
- 3 = Real Loss per Service Connection per Day
- 4 = Screening Level Infrastructure Leakage Index

- 6 = Value of Real Loss per Mile of Main per Day
- 7 = Value of Real Loss per Service Connection per Day
- 8 = Value of Apparent Loss per Service Connection per Day

After quality control

Figure E-18: BOSQUE COUNTY



Figure E-20: BRAZORIA COUNTY



Figure E-19: BOWIE COUNTY



Figure E-21: BRAZOS COUNTY



- 1 = Abs. Value of Balancing Adj. as Fraction of Corrected Input Volume 5 = Apparent Loss per Service Connection per Day
- 2 = Real Loss per Mile of Main per Day
- 3