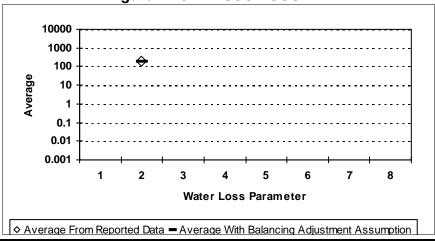

= Value of Real Loss per Service Connection per Day
- 8 = Value of Apparent Loss per Service Connection per Day

After quality control

Figure E-18: BOSQUE COUNTY



Figure E-20: BRAZORIA COUNTY



Figure E-19: BOWIE COUNTY



Figure E-21: BRAZOS COUNTY



- 1 = Abs. Value of Balancing Adj. as Fraction of Corrected Input Volume 5 = Apparent Loss per Service Connection per Day
- 2 = Real Loss per Mile of Main per Day
- 3 = Real Loss per Service Connection per Day
- 4 = Screening Level Infrastructure Leakage Index

- 6 = Value of Real Loss per Mile of Main per Day
- 7 = Value of Real Loss per Service Connection per Day
- 8 = Value of Apparent Loss per Service Connection per Day

After quality control

Figure E-22: BREWSTER COUNTY



Figure E-24: BROOKS COUNTY



Figure E-23: BRISCOE COUNTY



Figure E-25: BROWN COUNTY



- 1 = Abs. Value of Balancing Adj. as Fraction of Corrected Input Volume 5 = Apparent Loss per Service Connection per Day
- 2 = Real Loss per Mile of Main per Day
- 3 = Real Loss per Service Connection per Day
- 4 = Screening Level Infrastructure Leakage Index

- 6 = Value of Real Loss per Mile of Main per Day
- 7 = Value of Real Loss per Service Connection per Day
- 8 = Value of Apparent Loss per Service Connection per Day

After quality control

Figure E-26: BURLESON COUNTY



Figure E-28: CALDWELL COUNTY



Figure E-27: BURNET COUNTY



Figure E-29: CALHOUN COUNTY



- 1 = Abs. Value of Balancing Adj. as Fraction of Corrected Input Volume 5 = Apparent Loss per Service Connection per Day
- 2 = Real Loss per Mile of Main per Day
- 3 = Real Loss per Service C