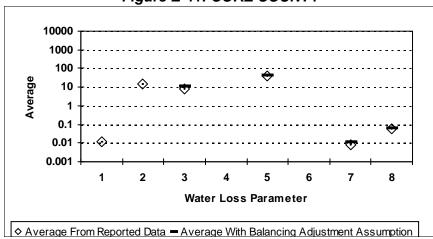

s per Mile of Main per Day
- 7 = Value of Real Loss per Service Connection per Day
- 8 = Value of Apparent Loss per Service Connection per Day

After quality control

Figure E-35: CASTRO COUNTY



Figure E-37: CHEROKEE COUNTY



Figure E-36: CHAMBERS COUNTY



Figure E-38: CHILDRESS COUNTY



- 1 = Abs. Value of Balancing Adj. as Fraction of Corrected Input Volume 5 = Apparent Loss per Service Connection per Day
- 2 = Real Loss per Mile of Main per Day
- 3 = Real Loss per Service Connection per Day
- 4 = Screening Level Infrastructure Leakage Index

- 6 = Value of Real Loss per Mile of Main per Day
- 7 = Value of Real Loss per Service Connection per Day
- 8 = Value of Apparent Loss per Service Connection per Day

After quality control

Figure E-39: CLAY COUNTY



Figure E-41: COKE COUNTY



Figure E-40: COCHRAN COUNTY



Figure E-42: COLEMAN COUNTY



- 1 = Abs. Value of Balancing Adj. as Fraction of Corrected Input Volume 5 = Apparent Loss per Service Connection per Day
- 2 = Real Loss per Mile of Main per Day
- 3 = Real Loss per Service Connection per Day
- 4 = Screening Level Infrastructure Leakage Index

- 6 = Value of Real Loss per Mile of Main per Day
- 7 = Value of Real Loss per Service Connection per Day
- 8 = Value of Apparent Loss per Service Connection per Day

After quality control

Figure E-43: COLLIN COUNTY



Figure E-45: COLORADO COUNTY



Figure E-44: COLLINGSWORTH COUNTY



Figure E-46: COMAL COUNTY



- 1 = Abs. Value of Balancing Adj. as Fraction of Corrected Input Volume 5 = Apparent Loss per Service Connection per Day
- 2 = Real Loss per Mile of Main p