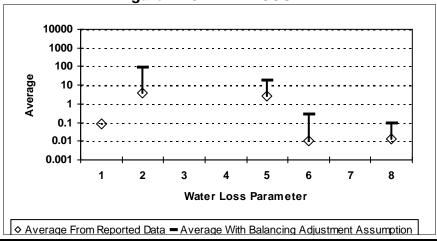

#### 4. TECHNICAL PERFORMANCE INDICATORS **Performance Indicators for Real Losses** Your utility's number of service connections Your utility's number of miles of main lines Service connections per mile of main (in gallons) Total Real Loss/Miles of Main/365 **Total Real Loss/No. of Service Connections/365** (in gallons) 5. FINANCIAL PERFORMANCE INDICATORS **Total Real Loss Production cost of water** (make sure correct unit of measure is used to determine the cost) Total Real Loss multiplied by production cost of water **Total Apparent Loss** Retail cost of water (make sure correct unit of measure is used to determine the cost) Total Apparent Loss multiplied by retail cost of water