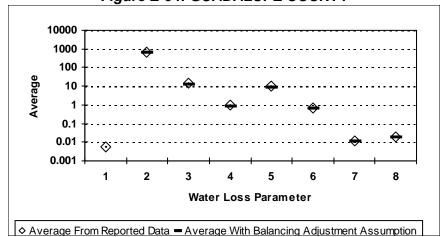

Connection per Day
- 8 = Value of Apparent Loss per Service Connection per Day

After quality control

Figure E-86: GILLESPIE COUNTY



Figure E-89: GONZALES COUNTY



Figure E-88: GOLIAD COUNTY



Figure E-90: GRAY COUNTY



- 1 = Abs. Value of Balancing Adj. as Fraction of Corrected Input Volume 5 = Apparent Loss per Service Connection per Day
- 2 = Real Loss per Mile of Main per Day
- 3 = Real Loss per Service Connection per Day
- 4 = Screening Level Infrastructure Leakage Index

- 6 = Value of Real Loss per Mile of Main per Day
- 7 = Value of Real Loss per Service Connection per Day
- 8 = Value of Apparent Loss per Service Connection per Day

After quality control

Figure E-91: GRAYSON COUNTY



Figure E-93: GRIMES COUNTY



Figure E-92: GREGG COUNTY



Figure E-94: GUADALUPE COUNTY



- 1 = Abs. Value of Balancing Adj. as Fraction of Corrected Input Volume 5 = Apparent Loss per Service Connection per Day
- 2 = Real Loss per Mile of Main per Day
- 3 = Real Loss per Service Connection per Day
- 4 = Screening Level Infrastructure Leakage Index

- 6 = Value of Real Loss per Mile of Main per Day
- 7 = Value of Real Loss per Service Connection per Day
- 8 = Value of Apparent Loss per Service Connection per Day

After quality control

Figure E-95: HALE COUNTY



Figure E-97: HAMILTON COUNTY



Figure E-96: HALL COUNTY



Figure E-98: HANSFORD COUNTY



- 1 = Abs. Value of Balancing Adj. as Fraction of Corrected Input Volume 5 = Apparent Loss per Service Connection per Day
- 2 = Real Loss per Mile of Main per Day
- 3 = Real Loss per Service Connection per Day
- 4 = Screening