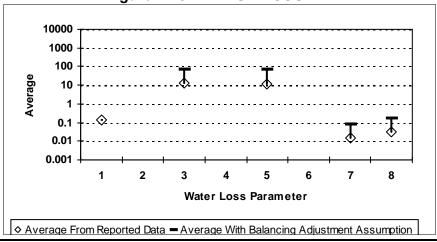

Value of Real Loss per Service Connection per Day
- 8 = Value of Apparent Loss per Service Connection per Day

After quality control

Figure E-187: POLK COUNTY



Figure E-189: PRESIDIO COUNTY



Figure E-188: POTTER COUNTY



Figure E-190: RAINS COUNTY



- 1 = Abs. Value of Balancing Adj. as Fraction of Corrected Input Volume 5 = Apparent Loss per Service Connection per Day
- 2 = Real Loss per Mile of Main per Day
- 3 = Real Loss per Service Connection per Day
- 4 = Screening Level Infrastructure Leakage Index

- 6 = Value of Real Loss per Mile of Main per Day
- 7 = Value of Real Loss per Service Connection per Day
- 8 = Value of Apparent Loss per Service Connection per Day

After quality control

Figure E-191: RANDALL COUNTY



Figure E-193: REAL COUNTY



Figure E-192: REAGAN COUNTY



Figure E-194: RED RIVER COUNTY



- 1 = Abs. Value of Balancing Adj. as Fraction of Corrected Input Volume 5 = Apparent Loss per Service Connection per Day
- 2 = Real Loss per Mile of Main per Day
- 3 = Real Loss per Service Connection per Day
- 4 = Screening Level Infrastructure Leakage Index

- 6 = Value of Real Loss per Mile of Main per Day
- 7 = Value of Real Loss per Service Connection per Day
- 8 = Value of Apparent Loss per Service Connection per Day

After quality control

Figure E-195: REEVES COUNTY



Figure E-198: ROBERTSON COUNTY



Figure E-196: REFUGIO COUNTY



Figure E-199: ROCKWALL COUNTY



- 1 = Abs. Value of Balancing Adj. as Fraction of Corrected Input Volume 5 = Apparent Loss per Service Connection per Day
- 2 = Real Loss per Mile of Main per Day
- 3 = Real Loss per