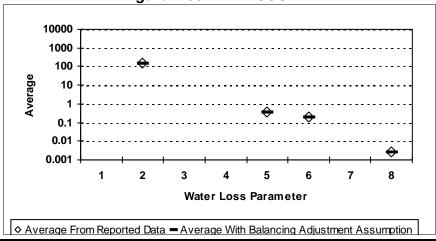

7 = Value of Real Loss per Service Connection per Day
- 8 = Value of Apparent Loss per Service Connection per Day

After quality control

Figure E-91: GRAYSON COUNTY



Figure E-93: GRIMES COUNTY



Figure E-92: GREGG COUNTY



Figure E-94: GUADALUPE COUNTY



- 1 = Abs. Value of Balancing Adj. as Fraction of Corrected Input Volume 5 = Apparent Loss per Service Connection per Day
- 2 = Real Loss per Mile of Main per Day
- 3 = Real Loss per Service Connection per Day
- 4 = Screening Level Infrastructure Leakage Index

- 6 = Value of Real Loss per Mile of Main per Day
- 7 = Value of Real Loss per Service Connection per Day
- 8 = Value of Apparent Loss per Service Connection per Day

After quality control

Figure E-95: HALE COUNTY



Figure E-97: HAMILTON COUNTY



Figure E-96: HALL COUNTY



Figure E-98: HANSFORD COUNTY



- 1 = Abs. Value of Balancing Adj. as Fraction of Corrected Input Volume 5 = Apparent Loss per Service Connection per Day
- 2 = Real Loss per Mile of Main per Day
- 3 = Real Loss per Service Connection per Day
- 4 = Screening Level Infrastructure Leakage Index

- 6 = Value of Real Loss per Mile of Main per Day
- 7 = Value of Real Loss per Service Connection per Day
- 8 = Value of Apparent Loss per Service Connection per Day

After quality control

Figure E-99: HARDEMAN COUNTY



Figure E-101: HARRIS COUNTY



Figure E-100: HARDIN COUNTY



Figure E-102: HARRISON COUNTY



- 1 = Abs. Value of Balancing Adj. as Fraction of Corrected Input Volume 5 = Apparent Loss per Service Connection per Day
- 2 = Real Loss per Mile of Main per Day
- 3 = Real Loss per Serv