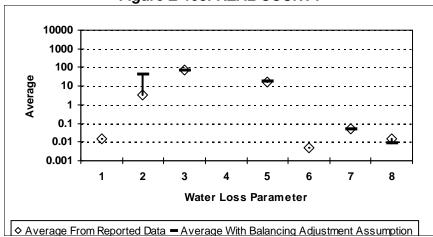

per Mile of Main per Day
- 7 = Value of Real Loss per Service Connection per Day
- 8 = Value of Apparent Loss per Service Connection per Day

After quality control

Figure E-187: POLK COUNTY



Figure E-189: PRESIDIO COUNTY



Figure E-188: POTTER COUNTY



Figure E-190: RAINS COUNTY



- 1 = Abs. Value of Balancing Adj. as Fraction of Corrected Input Volume 5 = Apparent Loss per Service Connection per Day
- 2 = Real Loss per Mile of Main per Day
- 3 = Real Loss per Service Connection per Day
- 4 = Screening Level Infrastructure Leakage Index

- 6 = Value of Real Loss per Mile of Main per Day
- 7 = Value of Real Loss per Service Connection per Day
- 8 = Value of Apparent Loss per Service Connection per Day

After quality control

Figure E-191: RANDALL COUNTY



Figure E-193: REAL COUNTY



Figure E-192: REAGAN COUNTY



Figure E-194: RED RIVER COUNTY



- 1 = Abs. Value of Balancing Adj. as Fraction of Corrected Input Volume 5 = Apparent Loss per Service Connection per Day
- 2 = Real Loss per Mile of Main per Day
- 3 = Real Loss per Service Connection per Day
- 4 = Screening Level Infrastructure Leakage Index

- 6 = Value of Real Loss per Mile of Main per Day
- 7 = Value of Real Loss per Service Connection per Day
- 8 = Value of Apparent Loss per Service Connection per Day

After quality control

Figure E-195: REEVES COUNTY



Figure E-198: ROBERTSON COUNTY



Figure E-196: REFUGIO COUNTY



Figure E-199: ROCKWALL COUNTY



- 1 = Abs. Value of Balancing Adj. as Fraction of Corrected Input Volume 5 = Apparent Loss per Service Connection per Day
- 2 = Real Loss per Mile of M