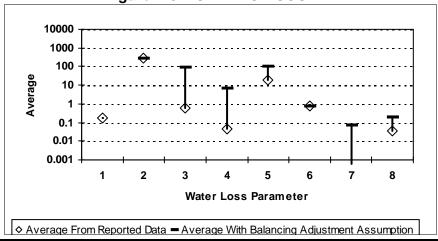

lue of Real Loss per Service Connection per Day
- 8 = Value of Apparent Loss per Service Connection per Day

After quality control

Figure E-26: BURLESON COUNTY



Figure E-28: CALDWELL COUNTY



Figure E-27: BURNET COUNTY



Figure E-29: CALHOUN COUNTY



- 1 = Abs. Value of Balancing Adj. as Fraction of Corrected Input Volume 5 = Apparent Loss per Service Connection per Day
- 2 = Real Loss per Mile of Main per Day
- 3 = Real Loss per Service Connection per Day
- 4 = Screening Level Infrastructure Leakage Index

- 6 = Value of Real Loss per Mile of Main per Day
- 7 = Value of Real Loss per Service Connection per Day
- 8 = Value of Apparent Loss per Service Connection per Day

After quality control

Figure E-30: CALLAHAN COUNTY



Figure E-33: CARSON COUNTY



Figure E-31: CAMERON COUNTY



Figure E-34: CASS COUNTY



- 1 = Abs. Value of Balancing Adj. as Fraction of Corrected Input Volume 5 = Apparent Loss per Service Connection per Day
- 2 = Real Loss per Mile of Main per Day
- 3 = Real Loss per Service Connection per Day
- 4 = Screening Level Infrastructure Leakage Index

- 6 = Value of Real Loss per Mile of Main per Day
- 7 = Value of Real Loss per Service Connection per Day
- 8 = Value of Apparent Loss per Service Connection per Day

After quality control

Figure E-35: CASTRO COUNTY



Figure E-37: CHEROKEE COUNTY



Figure E-36: CHAMBERS COUNTY



Figure E-38: CHILDRESS COUNTY



- 1 = Abs. Value of Balancing Adj. as Fraction of Corrected Input Volume 5 = Apparent Loss per Service Connection per Day
- 2 = Real Loss per Mile of Main per Day
- 3 = Real Loss per Service