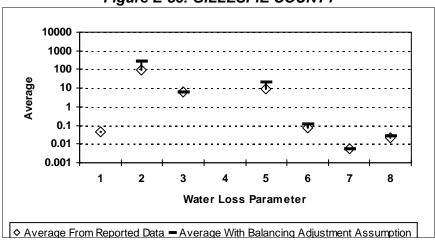

#### 4. TECHNICAL PERFORMANCE INDICATORS **Performance Indicators for Real Losses** Your utility's number of service connections Your utility's number of miles of main lines Service connections per mile of main (in gallons) Total Real Loss/Miles of Main/365 **Total Real Loss/No. of Service Connections/365** (in gallons) 5. FINANCIAL PERFORMANCE INDICATORS **Total Real Loss Production cost of water** (make sure correct unit of measure is used to determine the cost) Total Real Loss multiplied by production cost of water **Total Apparent Loss** Retail cost of water (make sure correct unit of measure is used to determine the cost) Total Apparent Loss multiplied by retail cost of water