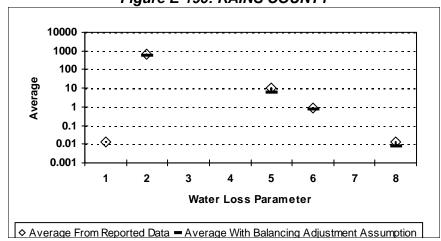

#### WATER AUDIT REPORTING FORM

Texas Water Development Board Mark Mathis, Conservation Division P.O. Box 13231 Austin, TX 78711 (512.463.0987)

Email: Mark.Mathis@twdb.state.tx.us

| Utility Name:                             |                |                   |              |             |          |         |                  |              |          |
|-------------------------------------------|----------------|-------------------|--------------|-------------|----------|---------|------------------|--------------|----------|
| Type of Utility:                          | WSC            | MUD               | WCID         | SUD         | CIT      | Y       | Other            |              |          |
| Regional Water Pla                        | •              | ,                 | •            | •           |          |         |                  |              |          |
| Name of person co                         | mpeting f      | orm:              |              |             |          |         |                  |              |          |
| Phone number of p                         | erson cor      | mpleting for      | m:           |             |          |         |                  |              |          |
| Mailing address of                        | Utility: _     |                   |              |             |          |         |                  |              |          |
| Reporting Period:                         | From _         |                   |              |             |          | То      |                  |              |          |
| Percentage of wate (must equal 100%)      | r used:        | Surf              | ace          |             |          | %       | Groundwater      |              | %        |
| Mean household in http://factfinder.cen   | •              | •                 | -            |             |          |         |                  |              |          |
| Population served:                        |                |                   |              |             |          |         |                  |              |          |
| Note: unit of measu consistent throughout |                |                   | on gallons(  | (MG) or Th  | nousand  | gallon  | s(KG) or gallons | (G)/year) mu | ıst stay |
| 1. SYSTEM INPUT                           | VOLUMI         | <b>≡</b> AC       | CRE-FT       | MG          | KG       | G       |                  |              |          |
| Water Deliver                             | <b>y -</b> Amo | unt of wate       | r put into d | elivery sys | stem:    |         |                  |              |          |
| Production M                              | leter Acc      | uracy (en         | ter percent  | age):       |          |         |                  |              | %        |
| Production M                              | leter Adjı     | ıstment -         | Corrected    | Input Volu  | ıme - Wa | ater De | elivery:         |              |          |
| Corrected Inp                             | ut Volun       | <b>ne -</b> Water | delivery/P   | roduction   | Meter Ad | ccurac  | y:               |              |          |

#### 2. AUTHORIZED CONSUMPTION Billed Metered - All water sold and metered: Billed Unmetered - All water sold but not metered: **Unbilled Metered -** City and local government use, metered line flushing: **Unbilled Unmetered -** Line flushing/fire dept use: **Authorized Consumption -** The Total of all authorized water: 3. WATER LOSS **Apparent Loss Customer Meter Accuracy** (enter percentage) Customer Meter Under Registering - Total Water Sold / Customer Meter Accuracy Billing Adjustment/Waivers (Unbilled Consumption) **Unauthorized Consumption Total of Apparent Loss Real Loss** Main break/leaks Customer service line leaks/breaks

% **Storage Tank Overflows Total of Real Loss Total of Water Loss** (Apparent Loss + Real Loss) **Total of Water Loss + Authorized Consumption Balancing Adjustment** (See 3B "Note" on instruction sheet)

#### 4. TECHNICAL PERFORMANCE INDICATORS **Performance Indicators for Real Losses** Your utility's number of service connections Your utility's number of miles of main lines Service connections per mile of main (in gallons) Total Real Loss/Miles of Main/365 **Total Real Loss/No. of Service Connections/365** (in gallons) 5. FINANCIAL PERFORMANCE INDICATORS **Total Real Loss Production cost of water** (make sure correct unit of measure is used to determine the cost) Total Real Loss multiplied by production cost of water **Total Apparent Loss** Retail cost of water (make sure correct unit of measure is used to determine the cost) Total Apparent Loss multiplied by retail cost of water