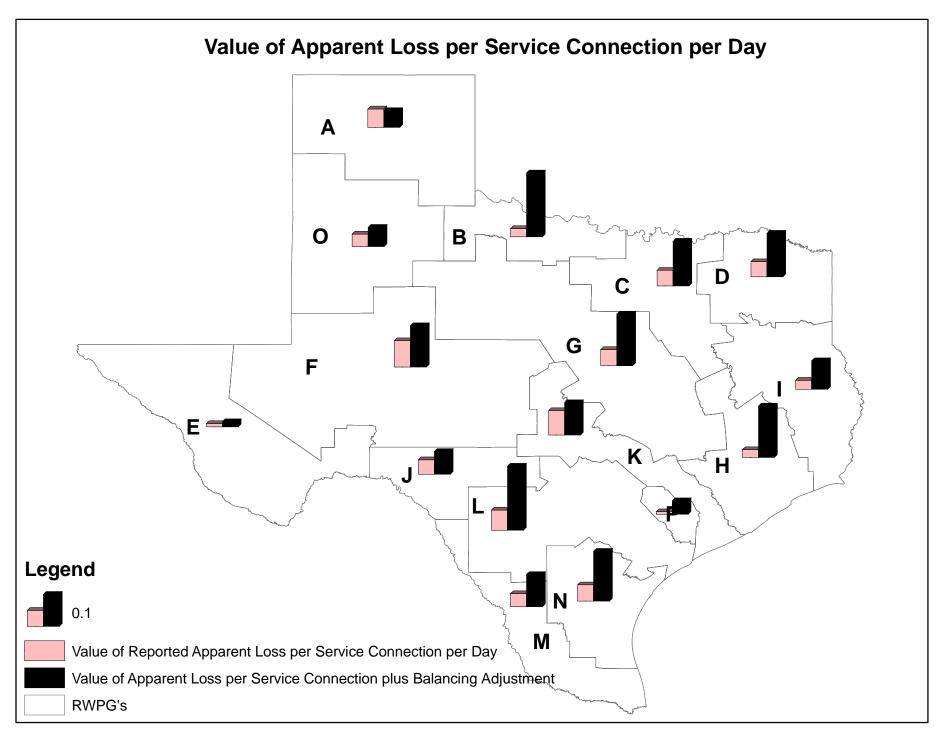

#### 2. AUTHORIZED CONSUMPTION Billed Metered - All water sold and metered: Billed Unmetered - All water sold but not metered: **Unbilled Metered -** City and local government use, metered line flushing: **Unbilled Unmetered -** Line flushing/fire dept use: **Authorized Consumption -** The Total of all authorized water: 3. WATER LOSS **Apparent Loss Customer Meter Accuracy** (enter percentage) Customer Meter Under Registering - Total Water Sold / Customer Meter Accuracy Billing Adjustment/Waivers (Unbilled Consumption) **Unauthorized Consumption Total of Apparent Loss Real Loss** Main break/leaks Customer service line leaks/breaks