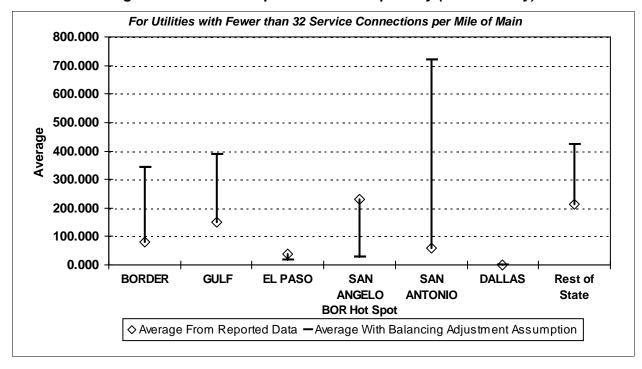

#### 4. TECHNICAL PERFORMANCE INDICATORS **Performance Indicators for Real Losses** Your utility's number of service connections Your utility's number of miles of main lines Service connections per mile of main (in gallons) Total Real Loss/Miles of Main/365 **Total Real Loss/No. of Service Connections/365** (in gallons) 5. FINANCIAL PERFORMANCE INDICATORS **Total Real Loss Production cost of water** (make sure correct unit of measure is used to determine the cost) Total Real Loss multiplied by production cost of water **Total Apparent Loss** Retail cost of water (make sure correct unit of measure is used to determine the cost) Total Apparent Loss multiplied by retail cost of water