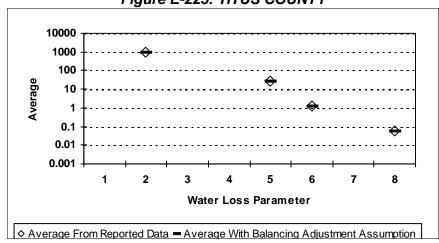

on per Day
- 8 = Value of Apparent Loss per Service Connection per Day

After quality control

Figure E-218: SUTTON COUNTY



Figure E-220: TARRANT COUNTY



Figure E-219: SWISHER COUNTY



Figure E-221: TAYLOR COUNTY



- 1 = Abs. Value of Balancing Adj. as Fraction of Corrected Input Volume 5 = Apparent Loss per Service Connection per Day
- 2 = Real Loss per Mile of Main per Day
- 3 = Real Loss per Service Connection per Day
- 4 = Screening Level Infrastructure Leakage Index

- 6 = Value of Real Loss per Mile of Main per Day
- 7 = Value of Real Loss per Service Connection per Day
- 8 = Value of Apparent Loss per Service Connection per Day

After quality control

Figure E-222: TERRELL COUNTY



Figure E-224: THROCKMORTON COUNTY



Figure E-223: TERRY COUNTY



Figure E-225: TITUS COUNTY



- 1 = Abs. Value of Balancing Adj. as Fraction of Corrected Input Volume 5 = Apparent Loss per Service Connection per Day
- 2 = Real Loss per Mile of Main per Day
- 3 = Real Loss per Service Connection per Day
- 4 = Screening Level Infrastructure Leakage Index

- 6 = Value of Real Loss per Mile of Main per Day
- 7 = Value of Real Loss per Service Connection per Day
- 8 = Value of Apparent Loss per Service Connection per Day

After quality control

Figure E-226: TOM GREEN COUNTY



Figure E-228: TRINITY COUNTY



Figure E-227: TRAVIS COUNTY



Figure E-229: TYLER COUNTY



- 1 = Abs. Value of Balancing Adj. as Fraction of Corrected Input Volume 5 = Apparent Loss per Service Connection per Day
- 2 = Real Loss per Mile of Main per Day
- 3 = Real Loss per Service Connection per Day
- 4 = Scr