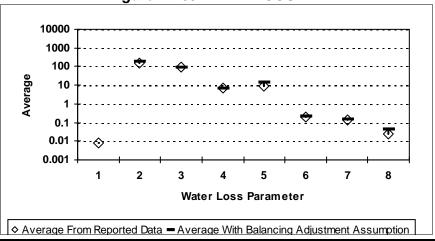

= Value of Real Loss per Service Connection per Day
- 8 = Value of Apparent Loss per Service Connection per Day

After quality control

Figure E-135: KING COUNTY



Figure E-137: KLEBERG COUNTY



Figure E-136: KINNEY COUNTY



Figure E-138: KNOX COUNTY



- 1 = Abs. Value of Balancing Adj. as Fraction of Corrected Input Volume 5 = Apparent Loss per Service Connection per Day
- 2 = Real Loss per Mile of Main per Day
- 3 = Real Loss per Service Connection per Day
- 4 = Screening Level Infrastructure Leakage Index

- 6 = Value of Real Loss per Mile of Main per Day
- 7 = Value of Real Loss per Service Connection per Day
- 8 = Value of Apparent Loss per Service Connection per Day

After quality control

Figure E-142: LA SALLE COUNTY



Figure E-140: LAMB COUNTY



Figure E-139: LAMAR COUNTY



Figure E-141: LAMPASAS COUNTY



- 1 = Abs. Value of Balancing Adj. as Fraction of Corrected Input Volume 5 = Apparent Loss per Service Connection per Day
- 2 = Real Loss per Mile of Main per Day
- 3 = Real Loss per Service Connection per Day
- 4 = Screening Level Infrastructure Leakage Index

- 6 = Value of Real Loss per Mile of Main per Day
- 7 = Value of Real Loss per Service Connection per Day
- 8 = Value of Apparent Loss per Service Connection per Day

After quality control

Figure E-143: LAVACA COUNTY



Figure E-145: LEON COUNTY



Figure E-144: LEE COUNTY



Figure E-146: LIBERTY COUNTY



- 1 = Abs. Value of Balancing Adj. as Fraction of Corrected Input Volume 5 = Apparent Loss per Service Connection per Day
- 2 = Real Loss per Mile of Main per Day
- 3 = Real Loss per Service Co