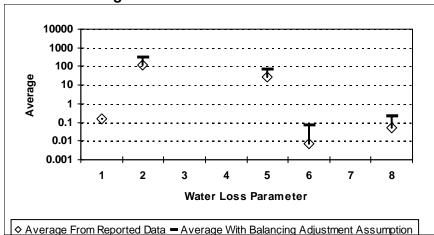

#### 4. TECHNICAL PERFORMANCE INDICATORS **Performance Indicators for Real Losses** Your utility's number of service connections Your utility's number of miles of main lines Service connections per mile of main (in gallons) Total Real Loss/Miles of Main/365 **Total Real Loss/No. of Service Connections/365** (in gallons) 5. FINANCIAL PERFORMANCE INDICATORS **Total Real Loss Production cost of water** (make sure correct unit of measure is used to determine the cost) Total Real Loss multiplied by production cost of water **Total Apparent Loss** Retail cost of water (make sure correct unit of measure is used to determine the cost) Total Apparent Loss multiplied by retail cost of water