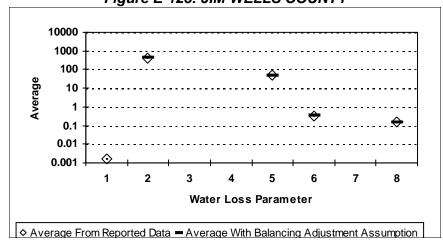

y
- 8 = Value of Apparent Loss per Service Connection per Day

After quality control

Figure E-117: HUTCHINSON COUNTY



Figure E-120: JACKSON COUNTY



Figure E-118: IRION COUNTY



Figure E-121: JASPER COUNTY



- 1 = Abs. Value of Balancing Adj. as Fraction of Corrected Input Volume 5 = Apparent Loss per Service Connection per Day
- 2 = Real Loss per Mile of Main per Day
- 3 = Real Loss per Service Connection per Day
- 4 = Screening Level Infrastructure Leakage Index

- 6 = Value of Real Loss per Mile of Main per Day
- 7 = Value of Real Loss per Service Connection per Day
- 8 = Value of Apparent Loss per Service Connection per Day

After quality control

Figure E-122: JEFF DAVIS COUNTY



Figure E-124: JIM HOGG COUNTY



Figure E-123: JEFFERSON COUNTY



Figure E-125: JIM WELLS COUNTY



- 1 = Abs. Value of Balancing Adj. as Fraction of Corrected Input Volume 5 = Apparent Loss per Service Connection per Day
- 2 = Real Loss per Mile of Main per Day
- 3 = Real Loss per Service Connection per Day
- 4 = Screening Level Infrastructure Leakage Index

- 6 = Value of Real Loss per Mile of Main per Day
- 7 = Value of Real Loss per Service Connection per Day
- 8 = Value of Apparent Loss per Service Connection per Day

After quality control

Figure E-126: JOHNSON COUNTY



Figure E-128: KARNES COUNTY



Figure E-127: JONES COUNTY



Figure E-129: KAUFMAN COUNTY



- 1 = Abs. Value of Balancing Adj. as Fraction of Corrected Input Volume 5 = Apparent Loss per Service Connection per Day
- 2 = Real Loss per Mile of Main per Day
- 3 = Real Loss per Service Connection per Day
- 4 = Scree