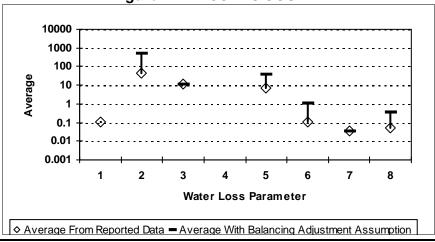

#### 4. TECHNICAL PERFORMANCE INDICATORS **Performance Indicators for Real Losses** Your utility's number of service connections Your utility's number of miles of main lines Service connections per mile of main (in gallons) Total Real Loss/Miles of Main/365 **Total Real Loss/No. of Service Connections/365** (in gallons) 5. FINANCIAL PERFORMANCE INDICATORS **Total Real Loss Production cost of water** (make sure correct unit of measure is used to determine the cost) Total Real Loss multiplied by production cost of water **Total Apparent Loss** Retail cost of water (make sure correct unit of measure is used to determine the cost) Total Apparent Loss multiplied by retail cost of water