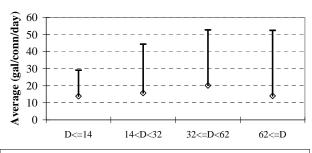

#### 4. TECHNICAL PERFORMANCE INDICATORS **Performance Indicators for Real Losses** Your utility's number of service connections Your utility's number of miles of main lines Service connections per mile of main (in gallons) Total Real Loss/Miles of Main/365 **Total Real Loss/No. of Service Connections/365** (in gallons) 5. FINANCIAL PERFORMANCE INDICATORS **Total Real Loss Production cost of water** (make sure correct unit of measure is used to determine the cost) Total Real Loss multiplied by production cost of water **Total Apparent Loss** Retail cost of water (make sure correct unit of measure is used to determine the cost) Total Apparent Loss multiplied by retail cost of water