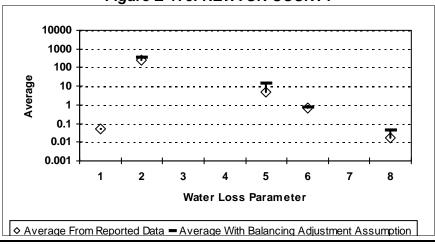

Real Loss per Service Connection per Day
- 8 = Value of Apparent Loss per Service Connection per Day

After quality control

Figure E-170: MONTGOMERY COUNTY



Figure E-172: MORRIS COUNTY



Figure E-171: MOORE COUNTY



Figure E-174: NACOGDOCHES COUNTY



- 1 = Abs. Value of Balancing Adj. as Fraction of Corrected Input Volume 5 = Apparent Loss per Service Connection per Day
- 2 = Real Loss per Mile of Main per Day
- 3 = Real Loss per Service Connection per Day
- 4 = Screening Level Infrastructure Leakage Index

- 6 = Value of Real Loss per Mile of Main per Day
- 7 = Value of Real Loss per Service Connection per Day
- 8 = Value of Apparent Loss per Service Connection per Day

After quality control

Figure E-175: NAVARRO COUNTY



Figure E-177: NOLAN COUNTY



Figure E-176: NEWTON COUNTY



Figure E-178: NUECES COUNTY



- 1 = Abs. Value of Balancing Adj. as Fraction of Corrected Input Volume 5 = Apparent Loss per Service Connection per Day
- 2 = Real Loss per Mile of Main per Day
- 3 = Real Loss per Service Connection per Day
- 4 = Screening Level Infrastructure Leakage Index

- 6 = Value of Real Loss per Mile of Main per Day
- 7 = Value of Real Loss per Service Connection per Day
- 8 = Value of Apparent Loss per Service Connection per Day

After quality control

Figure E-179: OCHILTREE COUNTY



Figure E-181: ORANGE COUNTY



Figure E-180: OLDHAM COUNTY



Figure E-182: PALO PINTO COUNTY



- 1 = Abs. Value of Balancing Adj. as Fraction of Corrected Input Volume 5 = Apparent Loss per Service Connection per Day
- 2 = Real Loss per Mile of Main per Day
- 3 = Real Loss per S