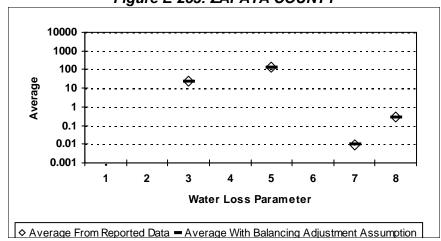

#### 2. AUTHORIZED CONSUMPTION Billed Metered - All water sold and metered: Billed Unmetered - All water sold but not metered: **Unbilled Metered -** City and local government use, metered line flushing: **Unbilled Unmetered -** Line flushing/fire dept use: **Authorized Consumption -** The Total of all authorized water: 3. WATER LOSS **Apparent Loss Customer Meter Accuracy** (enter percentage) Customer Meter Under Registering - Total Water Sold / Customer Meter Accuracy Billing Adjustment/Waivers (Unbilled Consumption) **Unauthorized Consumption Total of Apparent Loss Real Loss** Main break/leaks Customer service line leaks/breaks

% **Storage Tank Overflows Total of Real Loss Total of Water Loss** (Apparent Loss + Real Loss) **Total of Water Loss + Authorized Consumption Balancing Adjustment** (See 3B "Note" on instruction sheet)

#### 4. TECHNICAL PERFORMANCE INDICATORS **Performance Indicators for Real Losses** Your utility's number of service connections Your utility's number of miles of main lines Service connections per mile of main (in gallons) Total Real Loss/Miles of Main/365 **Total Real Loss/No. of Service Connections/365** (in gallons) 5. FINANCIAL PERFORMANCE INDICATORS **Total Real Loss Production cost of water** (make sure correct unit of measure is used to determine the cost) Total Real Loss multiplied by production cost of water **Total Apparent Loss** Retail cost of water (make sure correct unit of measure is used to determine the cost) Total Apparent Loss multiplied by retail cost of water