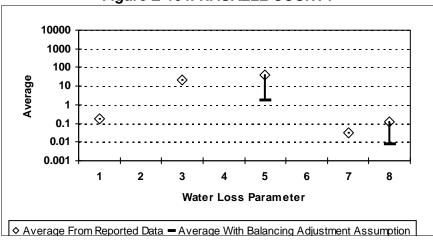

- 6 = Value of Real Loss per Mile of Main per Day
- 7 = Value of Real Loss per Service Connection per Day
- 8 = Value of Apparent Loss per Service Connection per Day

After quality control

Figure E-99: HARDEMAN COUNTY



Figure E-101: HARRIS COUNTY



Figure E-100: HARDIN COUNTY



Figure E-102: HARRISON COUNTY



- 1 = Abs. Value of Balancing Adj. as Fraction of Corrected Input Volume 5 = Apparent Loss per Service Connection per Day
- 2 = Real Loss per Mile of Main per Day
- 3 = Real Loss per Service Connection per Day
- 4 = Screening Level Infrastructure Leakage Index

- 6 = Value of Real Loss per Mile of Main per Day
- 7 = Value of Real Loss per Service Connection per Day
- 8 = Value of Apparent Loss per Service Connection per Day

After quality control

Figure E-104: HASKELL COUNTY



Figure E-107: HENDERSON COUNTY



Figure E-105: HAYS COUNTY



Figure E-108: HIDALGO COUNTY



- 1 = Abs. Value of Balancing Adj. as Fraction of Corrected Input Volume 5 = Apparent Loss per Service Connection per Day
- 2 = Real Loss per Mile of Main per Day
- 3 = Real Loss per Service Connection per Day
- 4 = Screening Level Infrastructure Leakage Index

- 6 = Value of Real Loss per Mile of Main per Day
- 7 = Value of Real Loss per Service Connection per Day
- 8 = Value of Apparent Loss per Service Connection per Day

After quality control

Figure E-109: HILL COUNTY



Figure E-111: HOOD COUNTY



Figure E-110: HOCKLEY COUNTY



Figure E-112: HOPKINS COUNTY



- 1 = Abs. Value of Balancing Adj. as Fraction of Corrected Input Volume 5 = Apparent Loss per Service Connection per Day
- 2 = R