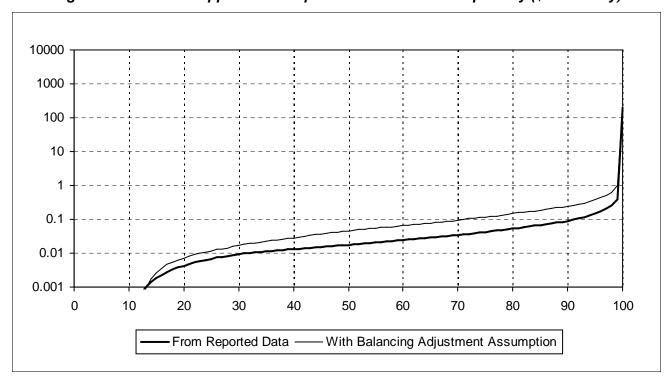

% **Storage Tank Overflows Total of Real Loss Total of Water Loss** (Apparent Loss + Real Loss) **Total of Water Loss + Authorized Consumption Balancing Adjustment** (See 3B "Note" on instruction sheet)

#### 4. TECHNICAL PERFORMANCE INDICATORS **Performance Indicators for Real Losses** Your utility's number of service connections Your utility's number of miles of main lines Service connections per mile of main (in gallons) Total Real Loss/Miles of Main/365 **Total Real Loss/No. of Service Connections/365** (in gallons) 5. FINANCIAL PERFORMANCE INDICATORS **Total Real Loss Production cost of water** (make sure correct unit of measure is used to determine the cost) Total Real Loss multiplied by production cost of water **Total Apparent Loss** Retail cost of water (make sure correct unit of measure is used to determine the cost) Total Apparent Loss multiplied by retail cost of water