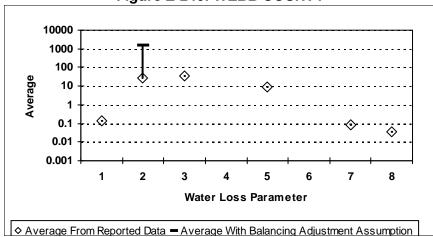

r Mile of Main per Day
- 7 = Value of Real Loss per Service Connection per Day
- 8 = Value of Apparent Loss per Service Connection per Day

After quality control

Figure E-234: VAN ZANDT COUNTY



Figure E-236: WALKER COUNTY



Figure E-235: VICTORIA COUNTY



Figure E-237: WALLER COUNTY



- 1 = Abs. Value of Balancing Adj. as Fraction of Corrected Input Volume 5 = Apparent Loss per Service Connection per Day
- 2 = Real Loss per Mile of Main per Day
- 3 = Real Loss per Service Connection per Day
- 4 = Screening Level Infrastructure Leakage Index

- 6 = Value of Real Loss per Mile of Main per Day
- 7 = Value of Real Loss per Service Connection per Day
- 8 = Value of Apparent Loss per Service Connection per Day

After quality control

Figure E-238: WARD COUNTY



Figure E-240: WEBB COUNTY



Figure E-239: WASHINGTON COUNTY



Figure E-241: WHARTON COUNTY



- 1 = Abs. Value of Balancing Adj. as Fraction of Corrected Input Volume 5 = Apparent Loss per Service Connection per Day
- 2 = Real Loss per Mile of Main per Day
- 3 = Real Loss per Service Connection per Day
- 4 = Screening Level Infrastructure Leakage Index

- 6 = Value of Real Loss per Mile of Main per Day
- 7 = Value of Real Loss per Service Connection per Day
- 8 = Value of Apparent Loss per Service Connection per Day

After quality control

Figure E-242: WHEELER COUNTY



Figure E-244: WILBARGER COUNTY



Figure E-243: WICHITA COUNTY



Figure E-245: WILLACY COUNTY



- 1 = Abs. Value of Balancing Adj. as Fraction of Corrected Input Volume 5 = Apparent Loss per Service Connection per Day
- 2 = Real Loss per Mile of