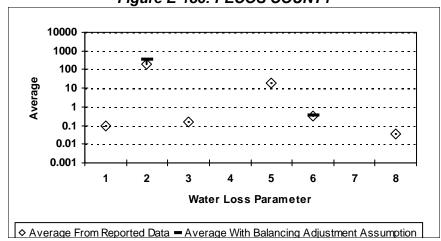

ion per Day
- 8 = Value of Apparent Loss per Service Connection per Day

After quality control

Figure E-179: OCHILTREE COUNTY



Figure E-181: ORANGE COUNTY



Figure E-180: OLDHAM COUNTY



Figure E-182: PALO PINTO COUNTY



- 1 = Abs. Value of Balancing Adj. as Fraction of Corrected Input Volume 5 = Apparent Loss per Service Connection per Day
- 2 = Real Loss per Mile of Main per Day
- 3 = Real Loss per Service Connection per Day
- 4 = Screening Level Infrastructure Leakage Index

- 6 = Value of Real Loss per Mile of Main per Day
- 7 = Value of Real Loss per Service Connection per Day
- 8 = Value of Apparent Loss per Service Connection per Day

After quality control

Figure E-183: PANOLA COUNTY



Figure E-185: PARMER COUNTY



Figure E-184: PARKER COUNTY



Figure E-186: PECOS COUNTY



- 1 = Abs. Value of Balancing Adj. as Fraction of Corrected Input Volume 5 = Apparent Loss per Service Connection per Day
- 2 = Real Loss per Mile of Main per Day
- 3 = Real Loss per Service Connection per Day
- 4 = Screening Level Infrastructure Leakage Index

- 6 = Value of Real Loss per Mile of Main per Day
- 7 = Value of Real Loss per Service Connection per Day
- 8 = Value of Apparent Loss per Service Connection per Day

After quality control

Figure E-187: POLK COUNTY



Figure E-189: PRESIDIO COUNTY



Figure E-188: POTTER COUNTY



Figure E-190: RAINS COUNTY



- 1 = Abs. Value of Balancing Adj. as Fraction of Corrected Input Volume 5 = Apparent Loss per Service Connection per Day
- 2 = Real Loss per Mile of Main per Day
- 3 = Real Loss per Service Connection per Day
- 4 = Screeni