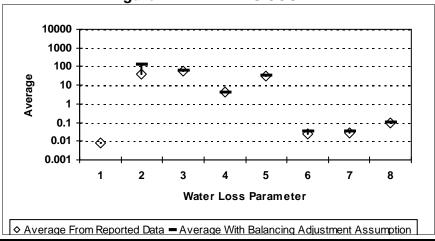

eal Loss per Service Connection per Day
- 8 = Value of Apparent Loss per Service Connection per Day

After quality control

Figure E-222: TERRELL COUNTY



Figure E-224: THROCKMORTON COUNTY



Figure E-223: TERRY COUNTY



Figure E-225: TITUS COUNTY



- 1 = Abs. Value of Balancing Adj. as Fraction of Corrected Input Volume 5 = Apparent Loss per Service Connection per Day
- 2 = Real Loss per Mile of Main per Day
- 3 = Real Loss per Service Connection per Day
- 4 = Screening Level Infrastructure Leakage Index

- 6 = Value of Real Loss per Mile of Main per Day
- 7 = Value of Real Loss per Service Connection per Day
- 8 = Value of Apparent Loss per Service Connection per Day

After quality control

Figure E-226: TOM GREEN COUNTY



Figure E-228: TRINITY COUNTY



Figure E-227: TRAVIS COUNTY



Figure E-229: TYLER COUNTY



- 1 = Abs. Value of Balancing Adj. as Fraction of Corrected Input Volume 5 = Apparent Loss per Service Connection per Day
- 2 = Real Loss per Mile of Main per Day
- 3 = Real Loss per Service Connection per Day
- 4 = Screening Level Infrastructure Leakage Index

- 6 = Value of Real Loss per Mile of Main per Day
- 7 = Value of Real Loss per Service Connection per Day
- 8 = Value of Apparent Loss per Service Connection per Day

After quality control

Figure E-230: UPSHUR COUNTY



Figure E-232: UVALDE COUNTY



Figure E-231: UPTON COUNTY



Figure E-233: VAL VERDE COUNTY



- 1 = Abs. Value of Balancing Adj. as Fraction of Corrected Input Volume 5 = Apparent Loss per Service Connection per Day
- 2 = Real Loss per Mile of Main per Day
- 3 = Real Loss per Service