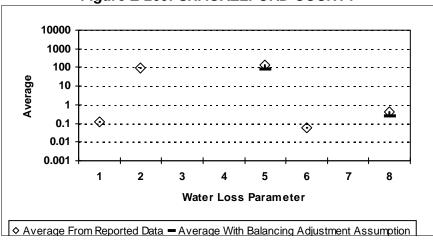

#### 2. AUTHORIZED CONSUMPTION Billed Metered - All water sold and metered: Billed Unmetered - All water sold but not metered: **Unbilled Metered -** City and local government use, metered line flushing: **Unbilled Unmetered -** Line flushing/fire dept use: **Authorized Consumption -** The Total of all authorized water: 3. WATER LOSS **Apparent Loss Customer Meter Accuracy** (enter percentage) Customer Meter Under Registering - Total Water Sold / Customer Meter Accuracy Billing Adjustment/Waivers (Unbilled Consumption) **Unauthorized Consumption Total of Apparent Loss Real Loss** Main break/leaks Customer service line leaks/breaks

% **Storage Tank Overflows Total of Real Loss Total of Water Loss** (Apparent Loss + Real Loss) **Total of Water Loss + Authorized Consumption Balancing Adjustment** (See 3B "Note" on instruction sheet)

#### 4. TECHNICAL PERFORMANCE INDICATORS **Performance Indicators for Real Losses** Your utility's number of service connections Your utility's number of miles of main lines Service connections per mile of main (in gallons) Total Real Loss/Miles of Main/365 **Total Real Loss/No. of Service Connections/365** (in gallons) 5. FINANCIAL PERFORMANCE INDICATORS **Total Real Loss Production cost of water** (make sure correct unit of measure is used to determine the cost) Total Real Loss multiplied by production cost of water **Total Apparent Loss** Retail cost of water (make sure correct unit of measure is used to determine the cost) Total Apparent Loss multiplied by retail cost of water