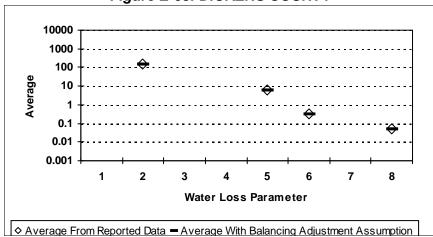

Loss per Mile of Main per Day
- 7 = Value of Real Loss per Service Connection per Day
- 8 = Value of Apparent Loss per Service Connection per Day

After quality control

Figure E-56: DALLAM COUNTY



Figure E-58: DAWSON COUNTY



Figure E-57: DALLAS COUNTY



Figure E-60: DELTA COUNTY



- 1 = Abs. Value of Balancing Adj. as Fraction of Corrected Input Volume 5 = Apparent Loss per Service Connection per Day
- 2 = Real Loss per Mile of Main per Day
- 3 = Real Loss per Service Connection per Day
- 4 = Screening Level Infrastructure Leakage Index

- 6 = Value of Real Loss per Mile of Main per Day
- 7 = Value of Real Loss per Service Connection per Day
- 8 = Value of Apparent Loss per Service Connection per Day

After quality control

Figure E-61: DENTON COUNTY



Figure E-63: DICKENS COUNTY



Figure E-62: DEWITT COUNTY



Figure E-64: DIMMIT COUNTY



- 1 = Abs. Value of Balancing Adj. as Fraction of Corrected Input Volume 5 = Apparent Loss per Service Connection per Day
- 2 = Real Loss per Mile of Main per Day
- 3 = Real Loss per Service Connection per Day
- 4 = Screening Level Infrastructure Leakage Index

- 6 = Value of Real Loss per Mile of Main per Day
- 7 = Value of Real Loss per Service Connection per Day
- 8 = Value of Apparent Loss per Service Connection per Day

After quality control

Figure E-65: DONLEY COUNTY



Figure E-67: EASTLAND COUNTY



Figure E-66: DUVAL COUNTY



Figure E-68: ECTOR COUNTY



- 1 = Abs. Value of Balancing Adj. as Fraction of Corrected Input Volume 5 = Apparent Loss per Service Connection per Day
- 2 = Real Loss per Mile of Main per Day
- 3