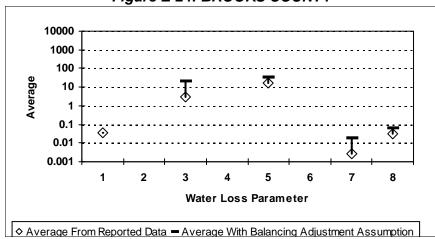

s per Mile of Main per Day
- 7 = Value of Real Loss per Service Connection per Day
- 8 = Value of Apparent Loss per Service Connection per Day

After quality control

Figure E-18: BOSQUE COUNTY



Figure E-20: BRAZORIA COUNTY



Figure E-19: BOWIE COUNTY



Figure E-21: BRAZOS COUNTY



- 1 = Abs. Value of Balancing Adj. as Fraction of Corrected Input Volume 5 = Apparent Loss per Service Connection per Day
- 2 = Real Loss per Mile of Main per Day
- 3 = Real Loss per Service Connection per Day
- 4 = Screening Level Infrastructure Leakage Index

- 6 = Value of Real Loss per Mile of Main per Day
- 7 = Value of Real Loss per Service Connection per Day
- 8 = Value of Apparent Loss per Service Connection per Day

After quality control

Figure E-22: BREWSTER COUNTY



Figure E-24: BROOKS COUNTY



Figure E-23: BRISCOE COUNTY



Figure E-25: BROWN COUNTY



- 1 = Abs. Value of Balancing Adj. as Fraction of Corrected Input Volume 5 = Apparent Loss per Service Connection per Day
- 2 = Real Loss per Mile of Main per Day
- 3 = Real Loss per Service Connection per Day
- 4 = Screening Level Infrastructure Leakage Index

- 6 = Value of Real Loss per Mile of Main per Day
- 7 = Value of Real Loss per Service Connection per Day
- 8 = Value of Apparent Loss per Service Connection per Day

After quality control

Figure E-26: BURLESON COUNTY



Figure E-28: CALDWELL COUNTY



Figure E-27: BURNET COUNTY



Figure E-29: CALHOUN COUNTY



- 1 = Abs. Value of Balancing Adj. as Fraction of Corrected Input Volume 5 = Apparent Loss per Service Connection per Day
- 2 = Real Loss per Mile of Main per Da