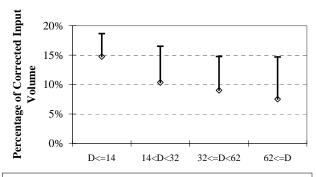

#### 4. TECHNICAL PERFORMANCE INDICATORS **Performance Indicators for Real Losses** Your utility's number of service connections Your utility's number of miles of main lines Service connections per mile of main (in gallons) Total Real Loss/Miles of Main/365 **Total Real Loss/No. of Service Connections/365** (in gallons) 5. FINANCIAL PERFORMANCE INDICATORS **Total Real Loss Production cost of water** (make sure correct unit of measure is used to determine the cost) Total Real Loss multiplied by production cost of water **Total Apparent Loss** Retail cost of water (make sure correct unit of measure is used to determine the cost) Total Apparent Loss multiplied by retail cost of water