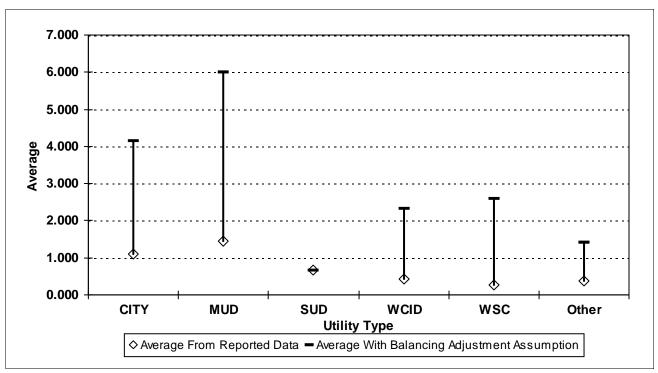

#### 4. TECHNICAL PERFORMANCE INDICATORS **Performance Indicators for Real Losses** Your utility's number of service connections Your utility's number of miles of main lines Service connections per mile of main (in gallons) Total Real Loss/Miles of Main/365 **Total Real Loss/No. of Service Connections/365** (in gallons) 5. FINANCIAL PERFORMANCE INDICATORS **Total Real Loss Production cost of water** (make sure correct unit of measure is used to determine the cost) Total Real Loss multiplied by production cost of water **Total Apparent Loss** Retail cost of water (make sure correct unit of measure is used to determine the cost) Total Apparent Loss multiplied by retail cost of water