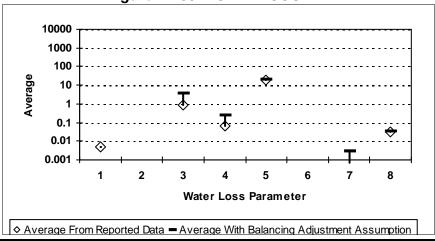

#### WATER AUDIT REPORTING FORM

Texas Water Development Board Mark Mathis, Conservation Division P.O. Box 13231 Austin, TX 78711 (512.463.0987)

Email: Mark.Mathis@twdb.state.tx.us

| Utility Name:                             |                |                   |              |             |          |         |                  |              |          |
|-------------------------------------------|----------------|-------------------|--------------|-------------|----------|---------|------------------|--------------|----------|
| Type of Utility:                          | WSC            | MUD               | WCID         | SUD         | CIT      | Y       | Other            |              |          |
| Regional Water Pla                        | •              | ,                 | •            | •           |          |         |                  |              |          |
| Name of person co                         | mpeting f      | orm:              |              |             |          |         |                  |              |          |
| Phone number of p                         | erson cor      | mpleting for      | m:           |             |          |         |                  |              |          |
| Mailing address of                        | Utility: _     |                   |              |             |          |         |                  |              |          |
| Reporting Period:                         | From _         |                   |              |             |          | То      |                  |              |          |
| Percentage of wate (must equal 100%)      | r used:        | Surf              | ace          |             |          | %       | Groundwater      |              | %        |
| Mean household in http://factfinder.cen   | •              | •                 | -            |             |          |         |                  |              |          |
| Population served:                        |                |                   |              |             |          |         |                  |              |          |
| Note: unit of measu consistent throughout |                |                   | on gallons(  | (MG) or Th  | nousand  | gallon  | s(KG) or gallons | (G)/year) mu | ıst stay |
| 1. SYSTEM INPUT                           | VOLUMI         | <b>≡</b> AC       | CRE-FT       | MG          | KG       | G       |                  |              |          |
| Water Deliver                             | <b>y -</b> Amo | unt of wate       | r put into d | elivery sys | stem:    |         |                  |              |          |
| Production M                              | leter Acc      | uracy (en         | ter percent  | age):       |          |         |                  |              | %        |
| Production M                              | leter Adjı     | ıstment -         | Corrected    | Input Volu  | ıme - Wa | ater De | elivery:         |              |          |
| Corrected Inp                             | ut Volun       | <b>ne -</b> Water | delivery/P   | roduction   | Meter Ad | ccurac  | y:               |              |          |

#### 2. AUTHORIZED CONSUMPTION Billed Metered - All water sold and metered: Billed Unmetered - All water sold but not metered: **Unbilled Metered -** City and local government use, metered line flushing: **Unbilled Unmetered -** Line flushing/fire dept use: **Authorized Consumption -** The Total of all authorized water: 3. WATER LOSS **Apparent Loss Customer Meter Accuracy** (enter percentage) Customer Meter Under Registering - Total Water Sold / Customer Meter Accuracy Billing Adjustment/Waivers (Unbilled Consumption) **Unauthorized Consumption Total of Apparent Loss Real Loss** Main break/leaks Customer service line leaks/breaks

% **Storage Tank Overflows Total of Real Loss Total of Water Loss** (Apparent Loss + Real Loss) **Total of Water Loss + Authorized Consumption Balancing Adjustment** (See 3B "Note" on instruction sheet)

#### 4. TECHNICAL PERFORMANCE INDICATORS **Performance Indicators for Real Losses** Your utility's number of service connections Your utility's number of miles of main lines Service connections per mile of main (in gallons) Total Real Loss/Miles of Main/365 **Total Real Loss/No. of Service Connections/365** (in gallons) 5. FINANCIAL PERFORMANCE INDICATORS **Total Real Loss Production cost of water** (make sure correct unit of measure is used to determine the cost) Total Real Loss multiplied by production cost of water **Total Apparent Loss** Retail cost of water (make sure correct unit of measure is used to determine the cost) Total Apparent Loss multiplied by retail cost of water