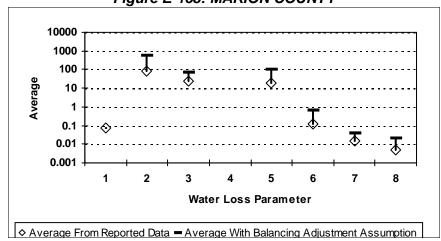

#### 2. AUTHORIZED CONSUMPTION Billed Metered - All water sold and metered: Billed Unmetered - All water sold but not metered: **Unbilled Metered -** City and local government use, metered line flushing: **Unbilled Unmetered -** Line flushing/fire dept use: **Authorized Consumption -** The Total of all authorized water: 3. WATER LOSS **Apparent Loss Customer Meter Accuracy** (enter percentage) Customer Meter Under Registering - Total Water Sold / Customer Meter Accuracy Billing Adjustment/Waivers (Unbilled Consumption) **Unauthorized Consumption Total of Apparent Loss Real Loss** Main break/leaks Customer service line leaks/breaks

% **Storage Tank Overflows Total of Real Loss Total of Water Loss** (Apparent Loss + Real Loss) **Total of Water Loss + Authorized Consumption Balancing Adjustment** (See 3B "Note" on instruction sheet)

#### 4. TECHNICAL PERFORMANCE INDICATORS **Performance Indicators for Real Losses** Your utility's number of service connections Your utility's number of miles of main lines Service connections per mile of main (in gallons) Total Real Loss/Miles of Main/365 **Total Real Loss/No. of Service Connections/365** (in gallons) 5. FINANCIAL PERFORMANCE INDICATORS **Total Real Loss Production cost of water** (make sure correct unit of measure is used to determine the cost) Total Real Loss multiplied by production cost of water **Total Apparent Loss** Retail cost of water (make sure correct unit of measure is used to determine the cost) Total Apparent Loss multiplied by retail cost of water