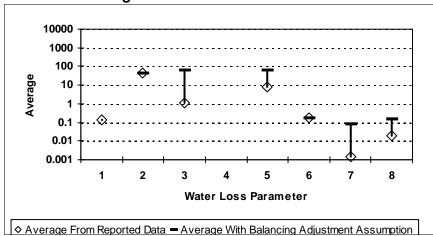

per Mile of Main per Day
- 7 = Value of Real Loss per Service Connection per Day
- 8 = Value of Apparent Loss per Service Connection per Day

After quality control

Figure E-52: CRANE COUNTY



Figure E-54: CROSBY COUNTY



Figure E-53: CROCKETT COUNTY



Figure E-55: CULBERSON COUNTY



- 1 = Abs. Value of Balancing Adj. as Fraction of Corrected Input Volume 5 = Apparent Loss per Service Connection per Day
- 2 = Real Loss per Mile of Main per Day
- 3 = Real Loss per Service Connection per Day
- 4 = Screening Level Infrastructure Leakage Index

- 6 = Value of Real Loss per Mile of Main per Day
- 7 = Value of Real Loss per Service Connection per Day
- 8 = Value of Apparent Loss per Service Connection per Day

After quality control

Figure E-56: DALLAM COUNTY



Figure E-58: DAWSON COUNTY



Figure E-57: DALLAS COUNTY



Figure E-60: DELTA COUNTY



- 1 = Abs. Value of Balancing Adj. as Fraction of Corrected Input Volume 5 = Apparent Loss per Service Connection per Day
- 2 = Real Loss per Mile of Main per Day
- 3 = Real Loss per Service Connection per Day
- 4 = Screening Level Infrastructure Leakage Index

- 6 = Value of Real Loss per Mile of Main per Day
- 7 = Value of Real Loss per Service Connection per Day
- 8 = Value of Apparent Loss per Service Connection per Day

After quality control

Figure E-61: DENTON COUNTY



Figure E-63: DICKENS COUNTY



Figure E-62: DEWITT COUNTY



Figure E-64: DIMMIT COUNTY



- 1 = Abs. Value of Balancing Adj. as Fraction of Corrected Input Volume 5 = Apparent Loss per Service Connection per Day
- 2 = Real Loss per Mile of Main per Day
- 3