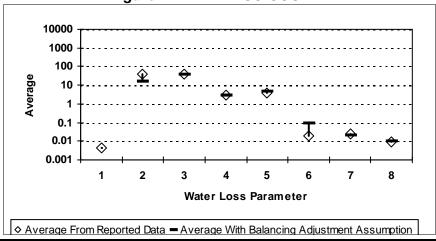

#### 2. AUTHORIZED CONSUMPTION Billed Metered - All water sold and metered: Billed Unmetered - All water sold but not metered: **Unbilled Metered -** City and local government use, metered line flushing: **Unbilled Unmetered -** Line flushing/fire dept use: **Authorized Consumption -** The Total of all authorized water: 3. WATER LOSS **Apparent Loss Customer Meter Accuracy** (enter percentage) Customer Meter Under Registering - Total Water Sold / Customer Meter Accuracy Billing Adjustment/Waivers (Unbilled Consumption) **Unauthorized Consumption Total of Apparent Loss Real Loss** Main break/leaks Customer service line leaks/breaks

% **Storage Tank Overflows Total of Real Loss Total of Water Loss** (Apparent Loss + Real Loss) **Total of Water Loss + Authorized Consumption Balancing Adjustment** (See 3B "Note" on instruction sheet)