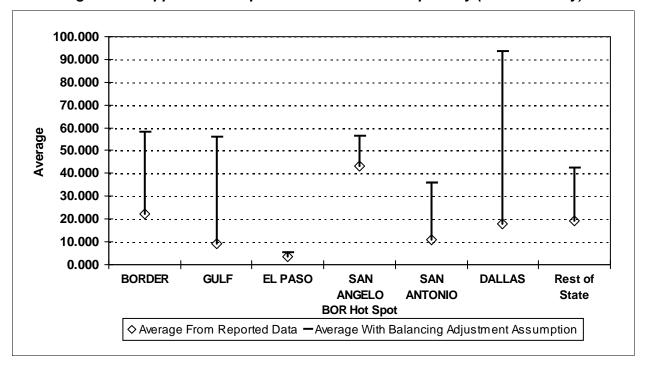

#### 4. TECHNICAL PERFORMANCE INDICATORS **Performance Indicators for Real Losses** Your utility's number of service connections Your utility's number of miles of main lines Service connections per mile of main (in gallons) Total Real Loss/Miles of Main/365 **Total Real Loss/No. of Service Connections/365** (in gallons) 5. FINANCIAL PERFORMANCE INDICATORS **Total Real Loss Production cost of water** (make sure correct unit of measure is used to determine the cost) Total Real Loss multiplied by production cost of water **Total Apparent Loss** Retail cost of water (make sure correct unit of measure is used to determine the cost) Total Apparent Loss multiplied by retail cost of water