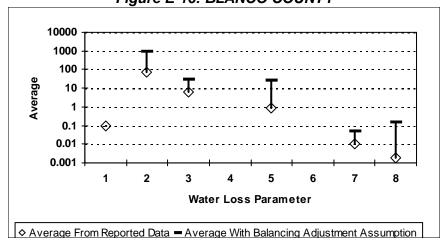

#### 2. AUTHORIZED CONSUMPTION Billed Metered - All water sold and metered: Billed Unmetered - All water sold but not metered: **Unbilled Metered -** City and local government use, metered line flushing: **Unbilled Unmetered -** Line flushing/fire dept use: **Authorized Consumption -** The Total of all authorized water: 3. WATER LOSS **Apparent Loss Customer Meter Accuracy** (enter percentage) Customer Meter Under Registering - Total Water Sold / Customer Meter Accuracy Billing Adjustment/Waivers (Unbilled Consumption) **Unauthorized Consumption Total of Apparent Loss Real Loss** Main break/leaks Customer service line leaks/breaks

% **Storage Tank Overflows Total of Real Loss Total of Water Loss** (Apparent Loss + Real Loss) **Total of Water Loss + Authorized Consumption Balancing Adjustment** (See 3B "Note" on instruction sheet)

#### 4. TECHNICAL PERFORMANCE INDICATORS **Performance Indicators for Real Losses** Your utility's number of service connections Your utility's number of miles of main lines Service connections per mile of main (in gallons) Total Real Loss/Miles of Main/365 **Total Real Loss/No. of Service Connections/365** (in gallons) 5. FINANCIAL PERFORMANCE INDICATORS **Total Real Loss Production cost of water** (make sure correct unit of measure is used to determine the cost) Total Real Loss multiplied by production cost of water **Total Apparent Loss** Retail cost of water (make sure correct unit of measure is used to determine the cost) Total Apparent Loss multiplied by retail cost of water