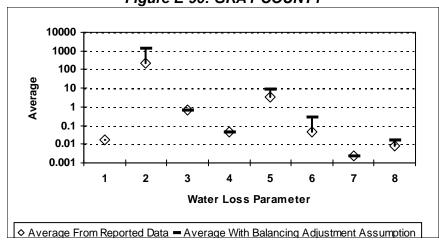

Connection per Day
- 8 = Value of Apparent Loss per Service Connection per Day

After quality control

Figure E-81: FREESTONE COUNTY



Figure E-83: GAINES COUNTY



Figure E-82: FRIO COUNTY



Figure E-84: GALVESTON COUNTY



- 1 = Abs. Value of Balancing Adj. as Fraction of Corrected Input Volume 5 = Apparent Loss per Service Connection per Day
- 2 = Real Loss per Mile of Main per Day
- 3 = Real Loss per Service Connection per Day
- 4 = Screening Level Infrastructure Leakage Index

- 6 = Value of Real Loss per Mile of Main per Day
- 7 = Value of Real Loss per Service Connection per Day
- 8 = Value of Apparent Loss per Service Connection per Day

After quality control

Figure E-86: GILLESPIE COUNTY



Figure E-89: GONZALES COUNTY



Figure E-88: GOLIAD COUNTY



Figure E-90: GRAY COUNTY



- 1 = Abs. Value of Balancing Adj. as Fraction of Corrected Input Volume 5 = Apparent Loss per Service Connection per Day
- 2 = Real Loss per Mile of Main per Day
- 3 = Real Loss per Service Connection per Day
- 4 = Screening Level Infrastructure Leakage Index

- 6 = Value of Real Loss per Mile of Main per Day
- 7 = Value of Real Loss per Service Connection per Day
- 8 = Value of Apparent Loss per Service Connection per Day

After quality control

Figure E-91: GRAYSON COUNTY



Figure E-93: GRIMES COUNTY



Figure E-92: GREGG COUNTY



Figure E-94: GUADALUPE COUNTY



- 1 = Abs. Value of Balancing Adj. as Fraction of Corrected Input Volume 5 = Apparent Loss per Service Connection per Day
- 2 = Real Loss per Mile of Main per Day
- 3 = Real Loss per Service Connection per Day
- 4 = Screeni