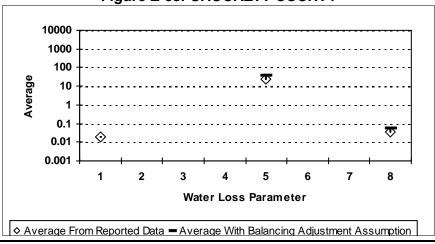

= Value of Real Loss per Service Connection per Day
- 8 = Value of Apparent Loss per Service Connection per Day

After quality control

Figure E-47: COMANCHE COUNTY



Figure E-49: COOKE COUNTY



Figure E-48: CONCHO COUNTY



Figure E-50: CORYELL COUNTY



- 1 = Abs. Value of Balancing Adj. as Fraction of Corrected Input Volume 5 = Apparent Loss per Service Connection per Day
- 2 = Real Loss per Mile of Main per Day
- 3 = Real Loss per Service Connection per Day
- 4 = Screening Level Infrastructure Leakage Index

- 6 = Value of Real Loss per Mile of Main per Day
- 7 = Value of Real Loss per Service Connection per Day
- 8 = Value of Apparent Loss per Service Connection per Day

After quality control

Figure E-52: CRANE COUNTY



Figure E-54: CROSBY COUNTY



Figure E-53: CROCKETT COUNTY



Figure E-55: CULBERSON COUNTY



- 1 = Abs. Value of Balancing Adj. as Fraction of Corrected Input Volume 5 = Apparent Loss per Service Connection per Day
- 2 = Real Loss per Mile of Main per Day
- 3 = Real Loss per Service Connection per Day
- 4 = Screening Level Infrastructure Leakage Index

- 6 = Value of Real Loss per Mile of Main per Day
- 7 = Value of Real Loss per Service Connection per Day
- 8 = Value of Apparent Loss per Service Connection per Day

After quality control

Figure E-56: DALLAM COUNTY



Figure E-58: DAWSON COUNTY



Figure E-57: DALLAS COUNTY



Figure E-60: DELTA COUNTY



- 1 = Abs. Value of Balancing Adj. as Fraction of Corrected Input Volume 5 = Apparent Loss per Service Connection per Day
- 2 = Real Loss per Mile of Main per Day
- 3 = Real Loss per Service Con