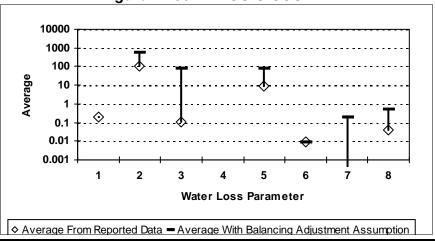

% **Storage Tank Overflows Total of Real Loss Total of Water Loss** (Apparent Loss + Real Loss) **Total of Water Loss + Authorized Consumption Balancing Adjustment** (See 3B "Note" on instruction sheet)