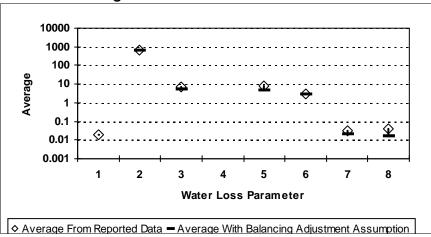

% **Storage Tank Overflows Total of Real Loss Total of Water Loss** (Apparent Loss + Real Loss) **Total of Water Loss + Authorized Consumption Balancing Adjustment** (See 3B "Note" on instruction sheet)