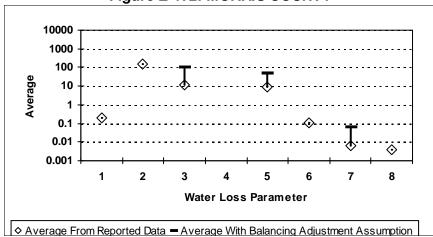

of Real Loss per Service Connection per Day
- 8 = Value of Apparent Loss per Service Connection per Day

After quality control

Figure E-166: MILAM COUNTY



Figure E-168: MITCHELL COUNTY



Figure E-167: MILLS COUNTY



Figure E-169: MONTAGUE COUNTY



Wednesday, January 31, 2007

- 1 = Abs. Value of Balancing Adj. as Fraction of Corrected Input Volume 5 = Apparent Loss per Service Connection per Day
- 2 = Real Loss per Mile of Main per Day
- 3 = Real Loss per Service Connection per Day
- 4 = Screening Level Infrastructure Leakage Index

- 6 = Value of Real Loss per Mile of Main per Day
- 7 = Value of Real Loss per Service Connection per Day
- 8 = Value of Apparent Loss per Service Connection per Day

After quality control

Figure E-170: MONTGOMERY COUNTY



Figure E-172: MORRIS COUNTY



Figure E-171: MOORE COUNTY



Figure E-174: NACOGDOCHES COUNTY



- 1 = Abs. Value of Balancing Adj. as Fraction of Corrected Input Volume 5 = Apparent Loss per Service Connection per Day
- 2 = Real Loss per Mile of Main per Day
- 3 = Real Loss per Service Connection per Day
- 4 = Screening Level Infrastructure Leakage Index

- 6 = Value of Real Loss per Mile of Main per Day
- 7 = Value of Real Loss per Service Connection per Day
- 8 = Value of Apparent Loss per Service Connection per Day

After quality control

Figure E-175: NAVARRO COUNTY



Figure E-177: NOLAN COUNTY



Figure E-176: NEWTON COUNTY



Figure E-178: NUECES COUNTY



- 1 = Abs. Value of Balancing Adj. as Fraction of Corrected Input Volume 5 = Apparent Loss per Service Connection per Day
- 2 = Real Loss per Mile of Main p