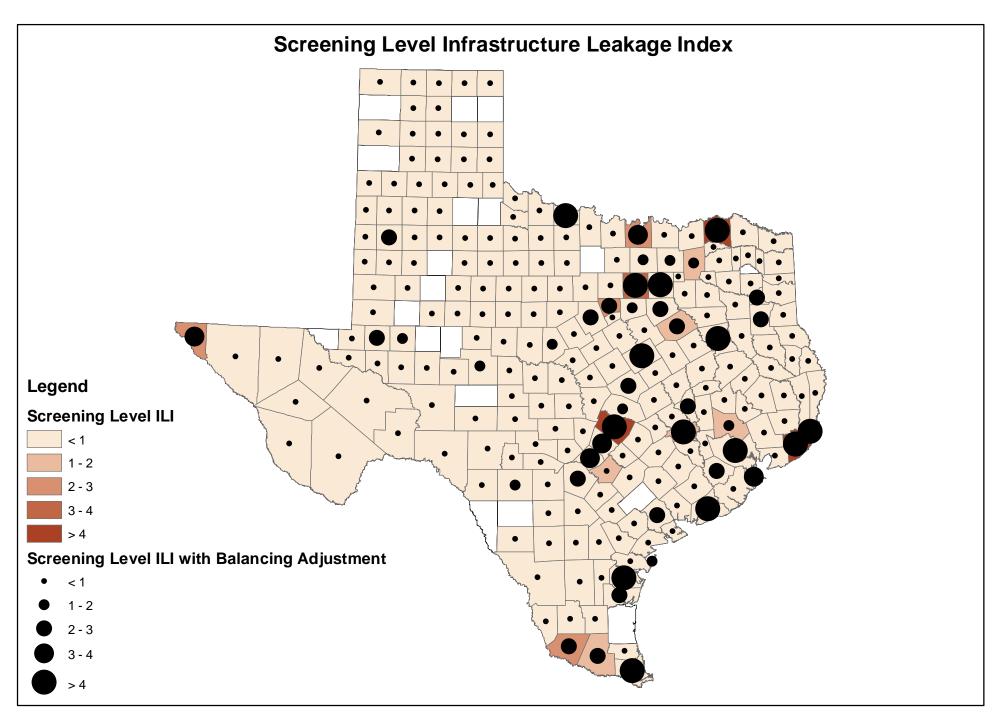

#### 4. TECHNICAL PERFORMANCE INDICATORS **Performance Indicators for Real Losses** Your utility's number of service connections Your utility's number of miles of main lines Service connections per mile of main (in gallons) Total Real Loss/Miles of Main/365 **Total Real Loss/No. of Service Connections/365** (in gallons) 5. FINANCIAL PERFORMANCE INDICATORS **Total Real Loss Production cost of water** (make sure correct unit of measure is used to determine the cost) Total Real Loss multiplied by production cost of water **Total Apparent Loss** Retail cost of water (make sure correct unit of measure is used to determine the cost) Total Apparent Loss multiplied by retail cost of water