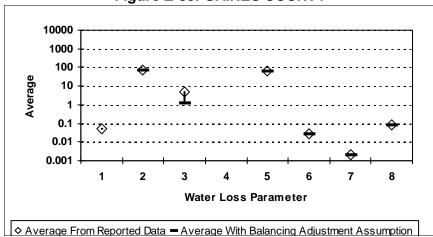

#### WATER AUDIT REPORTING FORM

Texas Water Development Board Mark Mathis, Conservation Division P.O. Box 13231 Austin, TX 78711 (512.463.0987)

Email: Mark.Mathis@twdb.state.tx.us

| Utility Name:                             |                |                   |              |             |          |         |                  |              |          |
|-------------------------------------------|----------------|-------------------|--------------|-------------|----------|---------|------------------|--------------|----------|
| Type of Utility:                          | WSC            | MUD               | WCID         | SUD         | CIT      | Y       | Other            |              |          |
| Regional Water Pla                        | •              | ,                 | •            | •           |          |         |                  |              |          |
| Name of person co                         | mpeting f      | orm:              |              |             |          |         |                  |              |          |
| Phone number of p                         | erson cor      | mpleting for      | m:           |             |          |         |                  |              |          |
| Mailing address of                        | Utility: _     |                   |              |             |          |         |                  |              |          |
| Reporting Period:                         | From _         |                   |              |             |          | То      |                  |              |          |
| Percentage of wate (must equal 100%)      | r used:        | Surf              | ace          |             |          | %       | Groundwater      |              | %        |
| Mean household in http://factfinder.cen   | •              | •                 | -            |             |          |         |                  |              |          |
| Population served:                        |                |                   |              |             |          |         |                  |              |          |
| Note: unit of measu consistent throughout |                |                   | on gallons(  | (MG) or Th  | nousand  | gallon  | s(KG) or gallons | (G)/year) mu | ıst stay |
| 1. SYSTEM INPUT                           | VOLUMI         | <b>≡</b> AC       | CRE-FT       | MG          | KG       | G       |                  |              |          |
| Water Deliver                             | <b>y -</b> Amo | unt of wate       | r put into d | elivery sys | stem:    |         |                  |              |          |
| Production M                              | leter Acc      | uracy (en         | ter percent  | age):       |          |         |                  |              | %        |
| Production M                              | leter Adjı     | ıstment -         | Corrected    | Input Volu  | ıme - Wa | ater De | elivery:         |              |          |
| Corrected Inp                             | ut Volun       | <b>ne -</b> Water | delivery/P   | roduction   | Meter Ad | ccurac  | y:               |              |          |

#### 2. AUTHORIZED CONSUMPTION Billed Metered - All water sold and metered: Billed Unmetered - All water sold but not metered: **Unbilled Metered -** City and local government use, metered line flushing: **Unbilled Unmetered -** Line flushing/fire dept use: **Authorized Consumption -** The Total of all authorized water: 3. WATER LOSS **Apparent Loss Customer Meter Accuracy** (enter percentage) Customer Meter Under Registering - Total Water Sold / Customer Meter Accuracy Billing Adjustment/Waivers (Unbilled Consumption) **Unauthorized Consumption Total of Apparent Loss Real Loss** Main break/leaks Customer service line leaks/breaks

% **Storage Tank Overflows Total of Real Loss Total of Water Loss** (Apparent Loss + Real Loss) **Total of Water Loss + Authorized Consumption Balancing Adjustment** (See 3B "Note" on instruction sheet)

#### 4. TECHNICAL PERFORMANCE INDICATORS **Performance Indicators for Real Losses** Your utility's number of service connections Your utility's number of miles of main lines Service connections per mile of main (in gallons) Total Real Loss/Miles of Main/365 **Total Real Loss/No. of Service Connections/365** (in gallons) 5. FINANCIAL PERFORMANCE INDICATORS **Total Real Loss Production cost of water** (make sure correct unit of measure is used to determine the cost) Total Real Loss multiplied by production cost of water **Total Apparent Loss** Retail cost of water (make sure correct unit of measure is used to determine the cost) Total Apparent Loss multiplied by retail cost of water