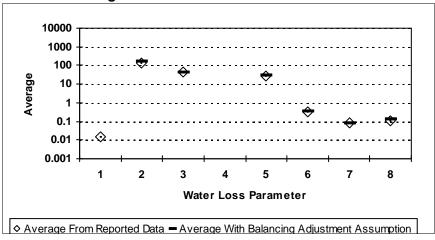

ndex

- 6 = Value of Real Loss per Mile of Main per Day
- 7 = Value of Real Loss per Service Connection per Day
- 8 = Value of Apparent Loss per Service Connection per Day

After quality control

Figure E-143: LAVACA COUNTY



Figure E-145: LEON COUNTY



Figure E-144: LEE COUNTY



Figure E-146: LIBERTY COUNTY



- 1 = Abs. Value of Balancing Adj. as Fraction of Corrected Input Volume 5 = Apparent Loss per Service Connection per Day
- 2 = Real Loss per Mile of Main per Day
- 3 = Real Loss per Service Connection per Day
- 4 = Screening Level Infrastructure Leakage Index

- 6 = Value of Real Loss per Mile of Main per Day
- 7 = Value of Real Loss per Service Connection per Day
- 8 = Value of Apparent Loss per Service Connection per Day

After quality control

Figure E-147: LIMESTONE COUNTY



Figure E-149: LIVE OAK COUNTY



Figure E-148: LIPSCOMB COUNTY



Figure E-150: LLANO COUNTY



- 1 = Abs. Value of Balancing Adj. as Fraction of Corrected Input Volume 5 = Apparent Loss per Service Connection per Day
- 2 = Real Loss per Mile of Main per Day
- 3 = Real Loss per Service Connection per Day
- 4 = Screening Level Infrastructure Leakage Index

- 6 = Value of Real Loss per Mile of Main per Day
- 7 = Value of Real Loss per Service Connection per Day
- 8 = Value of Apparent Loss per Service Connection per Day

After quality control

Figure E-152: LUBBOCK COUNTY



Figure E-157: MADISON COUNTY



Figure E-153: LYNN COUNTY



Figure E-158: MARION COUNTY



- 1 = Abs. Value of Balancing Adj. as Fraction of Corrected Input Volume 5 = Apparent Loss per Service Connection per Day
- 2