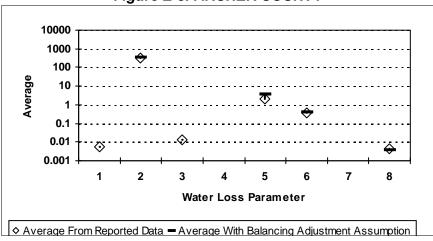

eas



Figure D-16. Value of Apparent Loss per Service Connection per Day (Dollars per Service Connection per Day). Regional Water Planning Group Areas



Appendix E

**County Water Loss Figures** 

Figure E-1: ANDERSON COUNTY



Figure E-3: ANGELINA COUNTY



Figure E-2: ANDREWS COUNTY



Figure E-4: ARANSAS COUNTY



- 1 = Abs. Value of Balancing Adj. as Fraction of Corrected Input Volume 5 = Apparent Loss per Service Connection per Day
- 2 = Real Loss per Mile of Main per Day
- 3 = Real Loss per Service Connection per Day
- 4 = Screening Level Infrastructure Leakage Index

- 6 = Value of Real Loss per Mile of Main per Day
- 7 = Value of Real Loss per Service Connection per Day
- 8 = Value of Apparent Loss per Service Connection per Day

After quality control

Figure E-5: ARCHER COUNTY



Figure E-7: ATASCOSA COUNTY



Figure E-6: ARMSTRONG COUNTY



Figure E-8: AUSTIN COUNTY



- 1 = Abs. Value of Balancing Adj. as Fraction of Corrected Input Volume 5 = Apparent Loss per Service Connection per Day
- 2 = Real Loss per Mile of Main per Day
- 3 = Real Loss per Service Connection per Day
- 4 = Screening Level Infrastructure Leakage Index

- 6 = Value of Real Loss per Mile of Main per Day
- 7 = Value of Real Loss per Service Connection per Day
- 8 = Value of Apparent Loss per Service Connection per Day

After quality control

Figure E-9: BAILEY COUNTY



Figure E-11: BASTROP COUNTY



Figure E-10: BANDERA COUNTY



Figure E-12: BAYLOR COUNTY



- 1 = Abs. Value of Balancing Adj. as Fraction of Corrected Input Volume 5 = Apparent Loss per Service Connection per Day
- 2 = Real