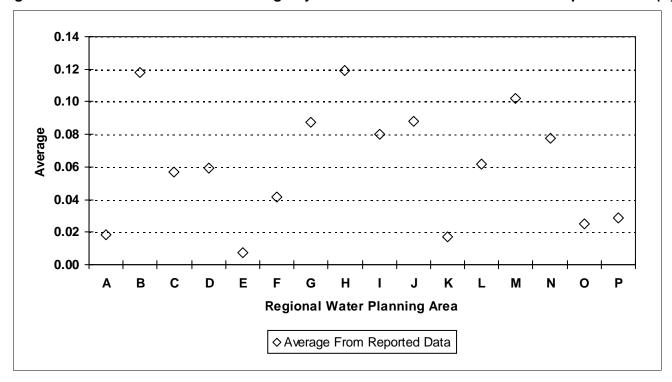

#### 4. TECHNICAL PERFORMANCE INDICATORS **Performance Indicators for Real Losses** Your utility's number of service connections Your utility's number of miles of main lines Service connections per mile of main (in gallons) Total Real Loss/Miles of Main/365 **Total Real Loss/No. of Service Connections/365** (in gallons) 5. FINANCIAL PERFORMANCE INDICATORS **Total Real Loss Production cost of water** (make sure correct unit of measure is used to determine the cost) Total Real Loss multiplied by production cost of water **Total Apparent Loss** Retail cost of water (make sure correct unit of measure is used to determine the cost) Total Apparent Loss multiplied by retail cost of water