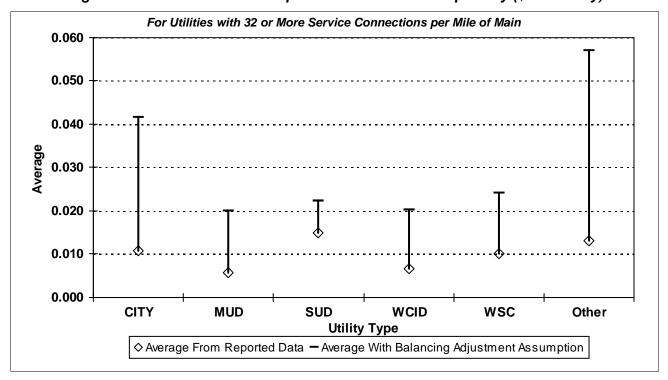

#### 4. TECHNICAL PERFORMANCE INDICATORS **Performance Indicators for Real Losses** Your utility's number of service connections Your utility's number of miles of main lines Service connections per mile of main (in gallons) Total Real Loss/Miles of Main/365 **Total Real Loss/No. of Service Connections/365** (in gallons) 5. FINANCIAL PERFORMANCE INDICATORS **Total Real Loss Production cost of water** (make sure correct unit of measure is used to determine the cost) Total Real Loss multiplied by production cost of water **Total Apparent Loss** Retail cost of water (make sure correct unit of measure is used to determine the cost) Total Apparent Loss multiplied by retail cost of water