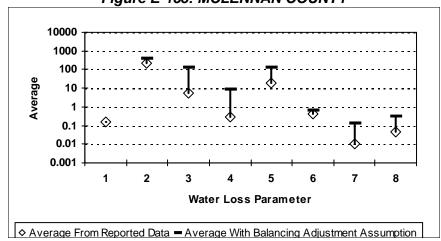

#### 2. AUTHORIZED CONSUMPTION Billed Metered - All water sold and metered: Billed Unmetered - All water sold but not metered: **Unbilled Metered -** City and local government use, metered line flushing: **Unbilled Unmetered -** Line flushing/fire dept use: **Authorized Consumption -** The Total of all authorized water: 3. WATER LOSS **Apparent Loss Customer Meter Accuracy** (enter percentage) Customer Meter Under Registering - Total Water Sold / Customer Meter Accuracy Billing Adjustment/Waivers (Unbilled Consumption) **Unauthorized Consumption Total of Apparent Loss Real Loss** Main break/leaks Customer service line leaks/breaks

% **Storage Tank Overflows Total of Real Loss Total of Water Loss** (Apparent Loss + Real Loss) **Total of Water Loss + Authorized Consumption Balancing Adjustment** (See 3B "Note" on instruction sheet)

#### 4. TECHNICAL PERFORMANCE INDICATORS **Performance Indicators for Real Losses** Your utility's number of service connections Your utility's number of miles of main lines Service connections per mile of main (in gallons) Total Real Loss/Miles of Main/365 **Total Real Loss/No. of Service Connections/365** (in gallons) 5. FINANCIAL PERFORMANCE INDICATORS **Total Real Loss Production cost of water** (make sure correct unit of measure is used to determine the cost) Total Real Loss multiplied by production cost of water **Total Apparent Loss** Retail cost of water (make sure correct unit of measure is used to determine the cost) Total Apparent Loss multiplied by retail cost of water