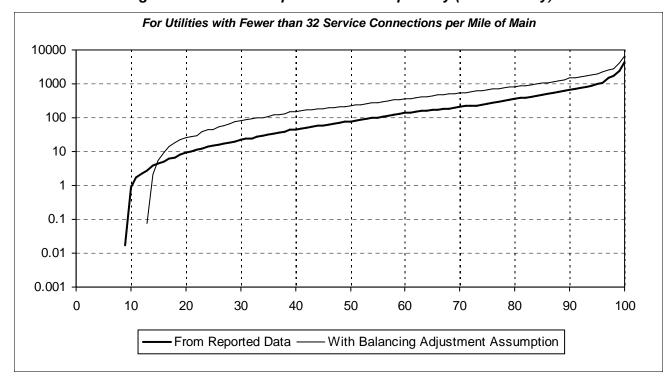

#### 4. TECHNICAL PERFORMANCE INDICATORS **Performance Indicators for Real Losses** Your utility's number of service connections Your utility's number of miles of main lines Service connections per mile of main (in gallons) Total Real Loss/Miles of Main/365 **Total Real Loss/No. of Service Connections/365** (in gallons) 5. FINANCIAL PERFORMANCE INDICATORS **Total Real Loss Production cost of water** (make sure correct unit of measure is used to determine the cost) Total Real Loss multiplied by production cost of water **Total Apparent Loss** Retail cost of water (make sure correct unit of measure is used to determine the cost) Total Apparent Loss multiplied by retail cost of water