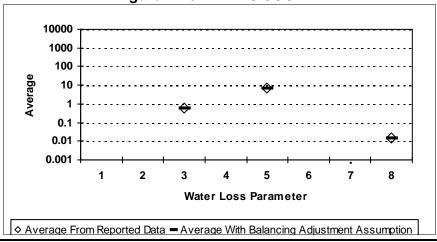

e of Real Loss per Service Connection per Day
- 8 = Value of Apparent Loss per Service Connection per Day

After quality control

Figure E-156: MCMULLEN COUNTY



Figure E-164: MENARD COUNTY



Figure E-163: MEDINA COUNTY



Figure E-165: MIDLAND COUNTY



- 1 = Abs. Value of Balancing Adj. as Fraction of Corrected Input Volume 5 = Apparent Loss per Service Connection per Day
- 2 = Real Loss per Mile of Main per Day
- 3 = Real Loss per Service Connection per Day
- 4 = Screening Level Infrastructure Leakage Index

- 6 = Value of Real Loss per Mile of Main per Day
- 7 = Value of Real Loss per Service Connection per Day
- 8 = Value of Apparent Loss per Service Connection per Day

After quality control

Figure E-166: MILAM COUNTY



Figure E-168: MITCHELL COUNTY



Figure E-167: MILLS COUNTY



Figure E-169: MONTAGUE COUNTY



Wednesday, January 31, 2007

- 1 = Abs. Value of Balancing Adj. as Fraction of Corrected Input Volume 5 = Apparent Loss per Service Connection per Day
- 2 = Real Loss per Mile of Main per Day
- 3 = Real Loss per Service Connection per Day
- 4 = Screening Level Infrastructure Leakage Index

- 6 = Value of Real Loss per Mile of Main per Day
- 7 = Value of Real Loss per Service Connection per Day
- 8 = Value of Apparent Loss per Service Connection per Day

After quality control

Figure E-170: MONTGOMERY COUNTY



Figure E-172: MORRIS COUNTY



Figure E-171: MOORE COUNTY



Figure E-174: NACOGDOCHES COUNTY



- 1 = Abs. Value of Balancing Adj. as Fraction of Corrected Input Volume 5 = Apparent Loss per Service Connection per Day
- 2 = Real Loss per Mile of Ma