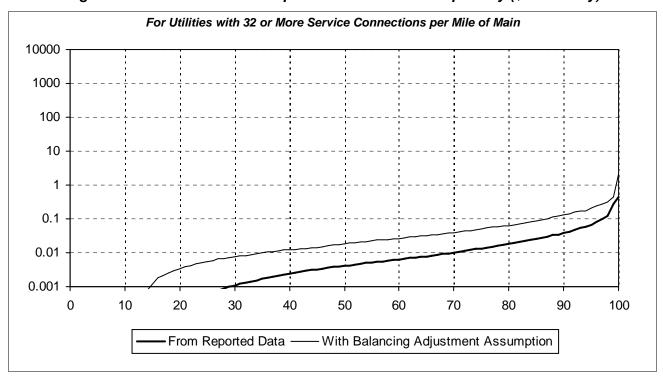

% **Storage Tank Overflows Total of Real Loss Total of Water Loss** (Apparent Loss + Real Loss) **Total of Water Loss + Authorized Consumption Balancing Adjustment** (See 3B "Note" on instruction sheet)

#### 4. TECHNICAL PERFORMANCE INDICATORS **Performance Indicators for Real Losses** Your utility's number of service connections Your utility's number of miles of main lines Service connections per mile of main (in gallons) Total Real Loss/Miles of Main/365 **Total Real Loss/No. of Service Connections/365** (in gallons) 5. FINANCIAL PERFORMANCE INDICATORS **Total Real Loss Production cost of water** (make sure correct unit of measure is used to determine the cost) Total Real Loss multiplied by production cost of water **Total Apparent Loss** Retail cost of water (make sure correct unit of measure is used to determine the cost) Total Apparent Loss multiplied by retail cost of water