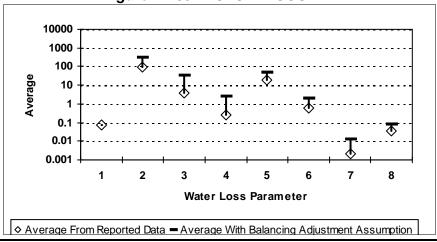

#### 2. AUTHORIZED CONSUMPTION Billed Metered - All water sold and metered: Billed Unmetered - All water sold but not metered: **Unbilled Metered -** City and local government use, metered line flushing: **Unbilled Unmetered -** Line flushing/fire dept use: **Authorized Consumption -** The Total of all authorized water: 3. WATER LOSS **Apparent Loss Customer Meter Accuracy** (enter percentage) Customer Meter Under Registering - Total Water Sold / Customer Meter Accuracy Billing Adjustment/Waivers (Unbilled Consumption) **Unauthorized Consumption Total of Apparent Loss Real Loss** Main break/leaks Customer service line leaks/breaks

% **Storage Tank Overflows Total of Real Loss Total of Water Loss** (Apparent Loss + Real Loss) **Total of Water Loss + Authorized Consumption Balancing Adjustment** (See 3B "Note" on instruction sheet)