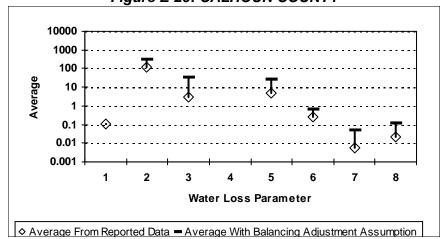

Connection per Day
- 8 = Value of Apparent Loss per Service Connection per Day

After quality control

Figure E-22: BREWSTER COUNTY



Figure E-24: BROOKS COUNTY



Figure E-23: BRISCOE COUNTY



Figure E-25: BROWN COUNTY



- 1 = Abs. Value of Balancing Adj. as Fraction of Corrected Input Volume 5 = Apparent Loss per Service Connection per Day
- 2 = Real Loss per Mile of Main per Day
- 3 = Real Loss per Service Connection per Day
- 4 = Screening Level Infrastructure Leakage Index

- 6 = Value of Real Loss per Mile of Main per Day
- 7 = Value of Real Loss per Service Connection per Day
- 8 = Value of Apparent Loss per Service Connection per Day

After quality control

Figure E-26: BURLESON COUNTY



Figure E-28: CALDWELL COUNTY



Figure E-27: BURNET COUNTY



Figure E-29: CALHOUN COUNTY



- 1 = Abs. Value of Balancing Adj. as Fraction of Corrected Input Volume 5 = Apparent Loss per Service Connection per Day
- 2 = Real Loss per Mile of Main per Day
- 3 = Real Loss per Service Connection per Day
- 4 = Screening Level Infrastructure Leakage Index

- 6 = Value of Real Loss per Mile of Main per Day
- 7 = Value of Real Loss per Service Connection per Day
- 8 = Value of Apparent Loss per Service Connection per Day

After quality control

Figure E-30: CALLAHAN COUNTY



Figure E-33: CARSON COUNTY



Figure E-31: CAMERON COUNTY



Figure E-34: CASS COUNTY



- 1 = Abs. Value of Balancing Adj. as Fraction of Corrected Input Volume 5 = Apparent Loss per Service Connection per Day
- 2 = Real Loss per Mile of Main per Day
- 3 = Real Loss per Service Connection per Day
- 4 = Screening