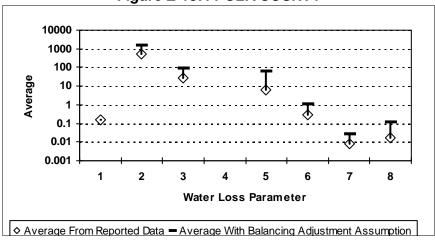

#### WATER AUDIT REPORTING FORM

Texas Water Development Board Mark Mathis, Conservation Division P.O. Box 13231 Austin, TX 78711 (512.463.0987)

Email: Mark.Mathis@twdb.state.tx.us

| Utility Name:                             |                |                   |              |             |          |         |                  |              |          |
|-------------------------------------------|----------------|-------------------|--------------|-------------|----------|---------|------------------|--------------|----------|
| Type of Utility:                          | WSC            | MUD               | WCID         | SUD         | CIT      | Y       | Other            |              |          |
| Regional Water Pla                        | •              | ,                 | •            | •           |          |         |                  |              |          |
| Name of person co                         | mpeting f      | orm:              |              |             |          |         |                  |              |          |
| Phone number of p                         | erson cor      | mpleting for      | m:           |             |          |         |                  |              |          |
| Mailing address of                        | Utility: _     |                   |              |             |          |         |                  |              |          |
| Reporting Period:                         | From _         |                   |              |             |          | То      |                  |              |          |
| Percentage of wate (must equal 100%)      | r used:        | Surf              | ace          |             |          | %       | Groundwater      |              | %        |
| Mean household in http://factfinder.cen   | •              | •                 | -            |             |          |         |                  |              |          |
| Population served:                        |                |                   |              |             |          |         |                  |              |          |
| Note: unit of measu consistent throughout |                |                   | on gallons(  | (MG) or Th  | nousand  | gallon  | s(KG) or gallons | (G)/year) mu | ıst stay |
| 1. SYSTEM INPUT                           | VOLUMI         | <b>≡</b> AC       | CRE-FT       | MG          | KG       | G       |                  |              |          |
| Water Deliver                             | <b>y -</b> Amo | unt of wate       | r put into d | elivery sys | stem:    |         |                  |              |          |
| Production M                              | leter Acc      | uracy (en         | ter percent  | age):       |          |         |                  |              | %        |
| Production M                              | leter Adjı     | ıstment -         | Corrected    | Input Volu  | ıme - Wa | ater De | elivery:         |              |          |
| Corrected Inp                             | ut Volun       | <b>ne -</b> Water | delivery/P   | roduction   | Meter Ad | ccurac  | y:               |              |          |

#### 2. AUTHORIZED CONSUMPTION Billed Metered - All water sold and metered: Billed Unmetered - All water sold but not metered: **Unbilled Metered -** City and local government use, metered line flushing: **Unbilled Unmetered -** Line flushing/fire dept use: **Authorized Consumption -** The Total of all authorized water: 3. WATER LOSS **Apparent Loss Customer Meter Accuracy** (enter percentage) Customer Meter Under Registering - Total Water Sold / Customer Meter Accuracy Billing Adjustment/Waivers (Unbilled Consumption) **Unauthorized Consumption Total of Apparent Loss Real Loss** Main break/leaks Customer service line leaks/breaks

% **Storage Tank Overflows Total of Real Loss Total of Water Loss** (Apparent Loss + Real Loss) **Total of Water Loss + Authorized Consumption Balancing Adjustment** (See 3B "Note" on instruction sheet)

#### 4. TECHNICAL PERFORMANCE INDICATORS **Performance Indicators for Real Losses** Your utility's number of service connections Your utility's number of miles of main lines Service connections per mile of main (in gallons) Total Real Loss/Miles of Main/365 **Total Real Loss/No. of Service Connections/365** (in gallons) 5. FINANCIAL PERFORMANCE INDICATORS **Total Real Loss Production cost of water** (make sure correct unit of measure is used to determine the cost) Total Real Loss multiplied by production cost of water **Total Apparent Loss** Retail cost of water (make sure correct unit of measure is used to determine the cost) Total Apparent Loss multiplied by retail cost of water