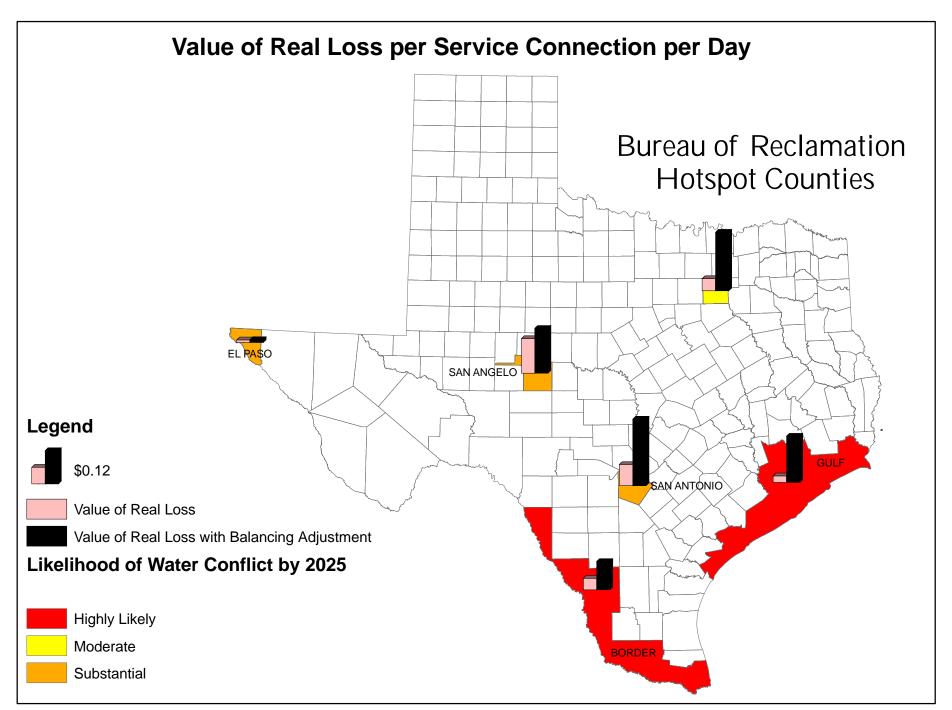

#### 4. TECHNICAL PERFORMANCE INDICATORS **Performance Indicators for Real Losses** Your utility's number of service connections Your utility's number of miles of main lines Service connections per mile of main (in gallons) Total Real Loss/Miles of Main/365 **Total Real Loss/No. of Service Connections/365** (in gallons) 5. FINANCIAL PERFORMANCE INDICATORS **Total Real Loss Production cost of water** (make sure correct unit of measure is used to determine the cost) Total Real Loss multiplied by production cost of water **Total Apparent Loss** Retail cost of water (make sure correct unit of measure is used to determine the cost) Total Apparent Loss multiplied by retail cost of water