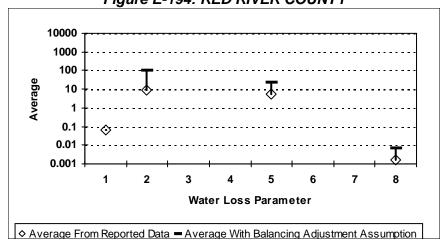

nnection per Day
- 8 = Value of Apparent Loss per Service Connection per Day

After quality control

Figure E-187: POLK COUNTY



Figure E-189: PRESIDIO COUNTY



Figure E-188: POTTER COUNTY



Figure E-190: RAINS COUNTY



- 1 = Abs. Value of Balancing Adj. as Fraction of Corrected Input Volume 5 = Apparent Loss per Service Connection per Day
- 2 = Real Loss per Mile of Main per Day
- 3 = Real Loss per Service Connection per Day
- 4 = Screening Level Infrastructure Leakage Index

- 6 = Value of Real Loss per Mile of Main per Day
- 7 = Value of Real Loss per Service Connection per Day
- 8 = Value of Apparent Loss per Service Connection per Day

After quality control

Figure E-191: RANDALL COUNTY



Figure E-193: REAL COUNTY



Figure E-192: REAGAN COUNTY



Figure E-194: RED RIVER COUNTY



- 1 = Abs. Value of Balancing Adj. as Fraction of Corrected Input Volume 5 = Apparent Loss per Service Connection per Day
- 2 = Real Loss per Mile of Main per Day
- 3 = Real Loss per Service Connection per Day
- 4 = Screening Level Infrastructure Leakage Index

- 6 = Value of Real Loss per Mile of Main per Day
- 7 = Value of Real Loss per Service Connection per Day
- 8 = Value of Apparent Loss per Service Connection per Day

After quality control

Figure E-195: REEVES COUNTY



Figure E-198: ROBERTSON COUNTY



Figure E-196: REFUGIO COUNTY



Figure E-199: ROCKWALL COUNTY



- 1 = Abs. Value of Balancing Adj. as Fraction of Corrected Input Volume 5 = Apparent Loss per Service Connection per Day
- 2 = Real Loss per Mile of Main per Day
- 3 = Real Loss per Service Connection per Day
- 4 =