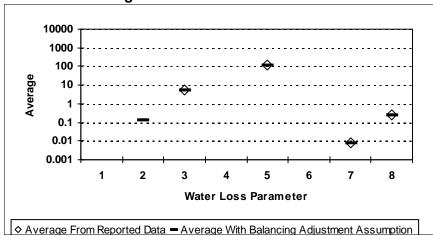

oss per Mile of Main per Day
- 7 = Value of Real Loss per Service Connection per Day
- 8 = Value of Apparent Loss per Service Connection per Day

After quality control

Figure E-47: COMANCHE COUNTY



Figure E-49: COOKE COUNTY



Figure E-48: CONCHO COUNTY



Figure E-50: CORYELL COUNTY



- 1 = Abs. Value of Balancing Adj. as Fraction of Corrected Input Volume 5 = Apparent Loss per Service Connection per Day
- 2 = Real Loss per Mile of Main per Day
- 3 = Real Loss per Service Connection per Day
- 4 = Screening Level Infrastructure Leakage Index

- 6 = Value of Real Loss per Mile of Main per Day
- 7 = Value of Real Loss per Service Connection per Day
- 8 = Value of Apparent Loss per Service Connection per Day

After quality control

Figure E-52: CRANE COUNTY



Figure E-54: CROSBY COUNTY



Figure E-53: CROCKETT COUNTY



Figure E-55: CULBERSON COUNTY



- 1 = Abs. Value of Balancing Adj. as Fraction of Corrected Input Volume 5 = Apparent Loss per Service Connection per Day
- 2 = Real Loss per Mile of Main per Day
- 3 = Real Loss per Service Connection per Day
- 4 = Screening Level Infrastructure Leakage Index

- 6 = Value of Real Loss per Mile of Main per Day
- 7 = Value of Real Loss per Service Connection per Day
- 8 = Value of Apparent Loss per Service Connection per Day

After quality control

Figure E-56: DALLAM COUNTY



Figure E-58: DAWSON COUNTY



Figure E-57: DALLAS COUNTY



Figure E-60: DELTA COUNTY



- 1 = Abs. Value of Balancing Adj. as Fraction of Corrected Input Volume 5 = Apparent Loss per Service Connection per Day
- 2 = Real Loss per Mile of Main per Day