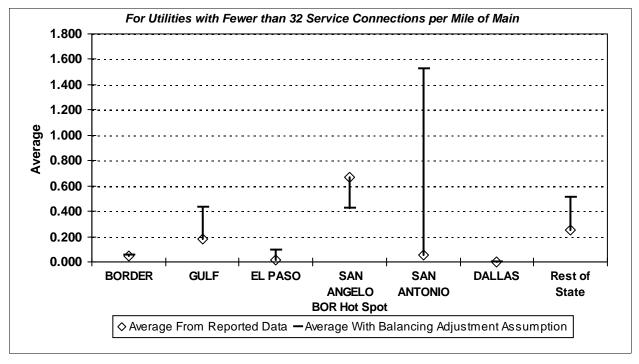

#### 4. TECHNICAL PERFORMANCE INDICATORS **Performance Indicators for Real Losses** Your utility's number of service connections Your utility's number of miles of main lines Service connections per mile of main (in gallons) Total Real Loss/Miles of Main/365 **Total Real Loss/No. of Service Connections/365** (in gallons) 5. FINANCIAL PERFORMANCE INDICATORS **Total Real Loss Production cost of water** (make sure correct unit of measure is used to determine the cost) Total Real Loss multiplied by production cost of water **Total Apparent Loss** Retail cost of water (make sure correct unit of measure is used to determine the cost) Total Apparent Loss multiplied by retail cost of water