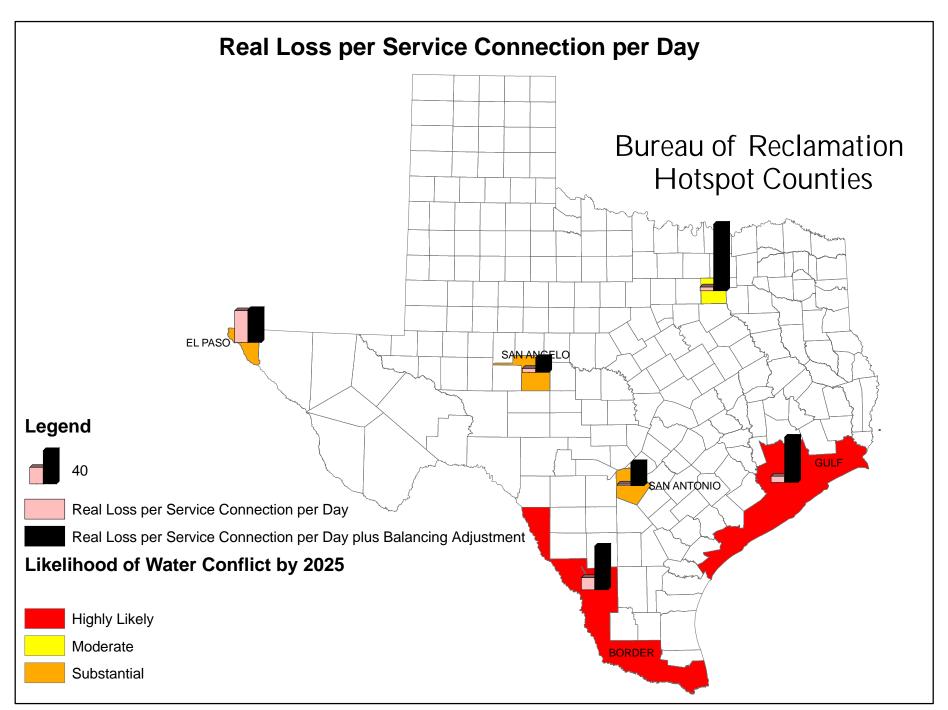

#### 4. TECHNICAL PERFORMANCE INDICATORS **Performance Indicators for Real Losses** Your utility's number of service connections Your utility's number of miles of main lines Service connections per mile of main (in gallons) Total Real Loss/Miles of Main/365 **Total Real Loss/No. of Service Connections/365** (in gallons) 5. FINANCIAL PERFORMANCE INDICATORS **Total Real Loss Production cost of water** (make sure correct unit of measure is used to determine the cost) Total Real Loss multiplied by production cost of water **Total Apparent Loss** Retail cost of water (make sure correct unit of measure is used to determine the cost) Total Apparent Loss multiplied by retail cost of water