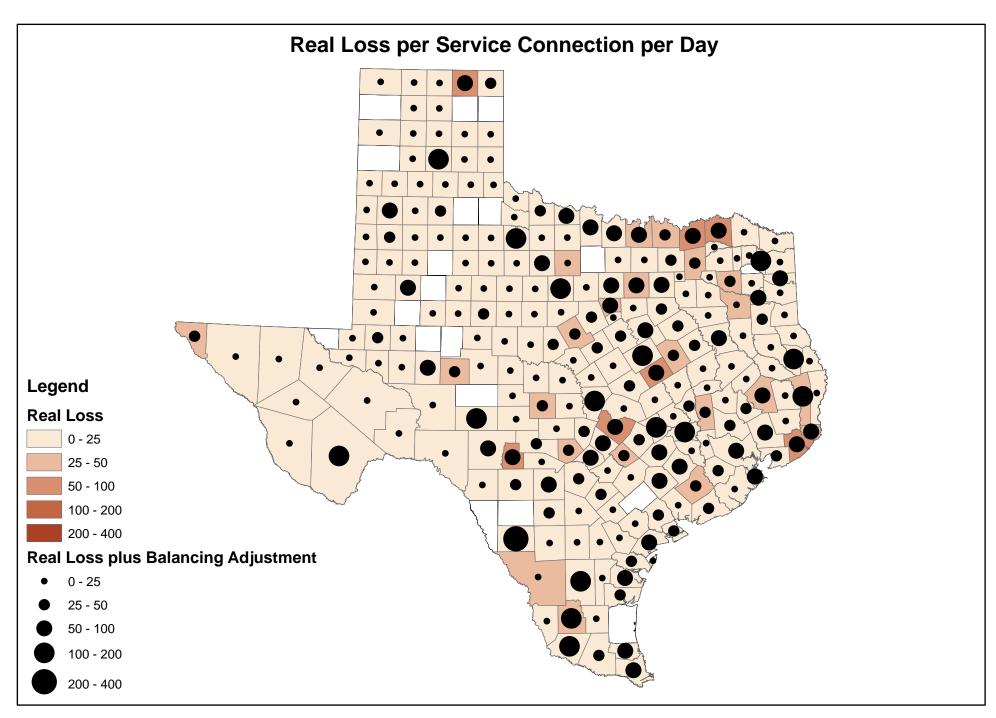

#### 4. TECHNICAL PERFORMANCE INDICATORS **Performance Indicators for Real Losses** Your utility's number of service connections Your utility's number of miles of main lines Service connections per mile of main (in gallons) Total Real Loss/Miles of Main/365 **Total Real Loss/No. of Service Connections/365** (in gallons) 5. FINANCIAL PERFORMANCE INDICATORS **Total Real Loss Production cost of water** (make sure correct unit of measure is used to determine the cost) Total Real Loss multiplied by production cost of water **Total Apparent Loss** Retail cost of water (make sure correct unit of measure is used to determine the cost) Total Apparent Loss multiplied by retail cost of water