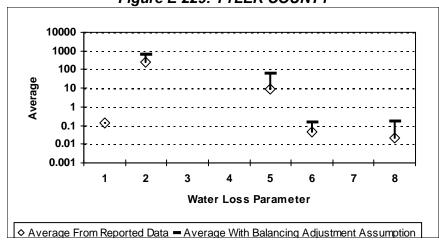

n per Day
- 8 = Value of Apparent Loss per Service Connection per Day

After quality control

Figure E-222: TERRELL COUNTY



Figure E-224: THROCKMORTON COUNTY



Figure E-223: TERRY COUNTY



Figure E-225: TITUS COUNTY



- 1 = Abs. Value of Balancing Adj. as Fraction of Corrected Input Volume 5 = Apparent Loss per Service Connection per Day
- 2 = Real Loss per Mile of Main per Day
- 3 = Real Loss per Service Connection per Day
- 4 = Screening Level Infrastructure Leakage Index

- 6 = Value of Real Loss per Mile of Main per Day
- 7 = Value of Real Loss per Service Connection per Day
- 8 = Value of Apparent Loss per Service Connection per Day

After quality control

Figure E-226: TOM GREEN COUNTY



Figure E-228: TRINITY COUNTY



Figure E-227: TRAVIS COUNTY



Figure E-229: TYLER COUNTY



- 1 = Abs. Value of Balancing Adj. as Fraction of Corrected Input Volume 5 = Apparent Loss per Service Connection per Day
- 2 = Real Loss per Mile of Main per Day
- 3 = Real Loss per Service Connection per Day
- 4 = Screening Level Infrastructure Leakage Index

- 6 = Value of Real Loss per Mile of Main per Day
- 7 = Value of Real Loss per Service Connection per Day
- 8 = Value of Apparent Loss per Service Connection per Day

After quality control

Figure E-230: UPSHUR COUNTY



Figure E-232: UVALDE COUNTY



Figure E-231: UPTON COUNTY



Figure E-233: VAL VERDE COUNTY



- 1 = Abs. Value of Balancing Adj. as Fraction of Corrected Input Volume 5 = Apparent Loss per Service Connection per Day
- 2 = Real Loss per Mile of Main per Day
- 3 = Real Loss per Service Connection per Day
- 4 = Scre