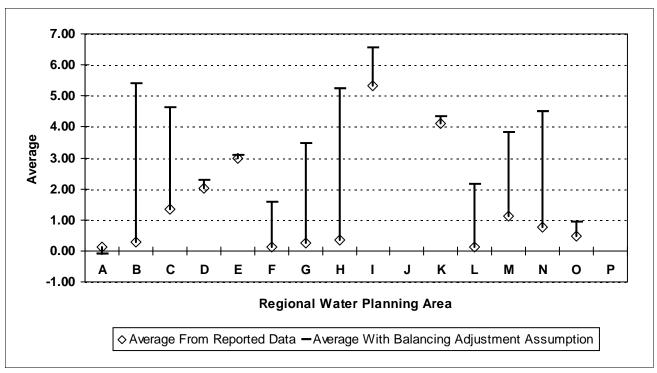

#### 4. TECHNICAL PERFORMANCE INDICATORS **Performance Indicators for Real Losses** Your utility's number of service connections Your utility's number of miles of main lines Service connections per mile of main (in gallons) Total Real Loss/Miles of Main/365 **Total Real Loss/No. of Service Connections/365** (in gallons) 5. FINANCIAL PERFORMANCE INDICATORS **Total Real Loss Production cost of water** (make sure correct unit of measure is used to determine the cost) Total Real Loss multiplied by production cost of water **Total Apparent Loss** Retail cost of water (make sure correct unit of measure is used to determine the cost) Total Apparent Loss multiplied by retail cost of water