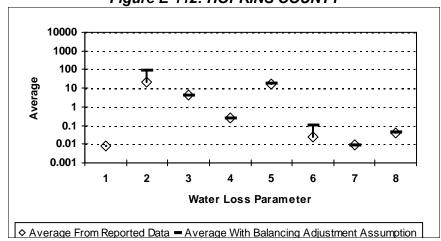

#### 4. TECHNICAL PERFORMANCE INDICATORS **Performance Indicators for Real Losses** Your utility's number of service connections Your utility's number of miles of main lines Service connections per mile of main (in gallons) Total Real Loss/Miles of Main/365 **Total Real Loss/No. of Service Connections/365** (in gallons) 5. FINANCIAL PERFORMANCE INDICATORS **Total Real Loss Production cost of water** (make sure correct unit of measure is used to determine the cost) Total Real Loss multiplied by production cost of water **Total Apparent Loss** Retail cost of water (make sure correct unit of measure is used to determine the cost) Total Apparent Loss multiplied by retail cost of water