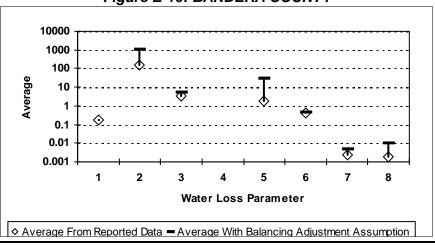

7 = Value of Real Loss per Service Connection per Day
- 8 = Value of Apparent Loss per Service Connection per Day

After quality control

Figure E-5: ARCHER COUNTY



Figure E-7: ATASCOSA COUNTY



Figure E-6: ARMSTRONG COUNTY



Figure E-8: AUSTIN COUNTY



- 1 = Abs. Value of Balancing Adj. as Fraction of Corrected Input Volume 5 = Apparent Loss per Service Connection per Day
- 2 = Real Loss per Mile of Main per Day
- 3 = Real Loss per Service Connection per Day
- 4 = Screening Level Infrastructure Leakage Index

- 6 = Value of Real Loss per Mile of Main per Day
- 7 = Value of Real Loss per Service Connection per Day
- 8 = Value of Apparent Loss per Service Connection per Day

After quality control

Figure E-9: BAILEY COUNTY



Figure E-11: BASTROP COUNTY



Figure E-10: BANDERA COUNTY



Figure E-12: BAYLOR COUNTY



- 1 = Abs. Value of Balancing Adj. as Fraction of Corrected Input Volume 5 = Apparent Loss per Service Connection per Day
- 2 = Real Loss per Mile of Main per Day
- 3 = Real Loss per Service Connection per Day
- 4 = Screening Level Infrastructure Leakage Index

- 6 = Value of Real Loss per Mile of Main per Day
- 7 = Value of Real Loss per Service Connection per Day
- 8 = Value of Apparent Loss per Service Connection per Day

After quality control

Figure E-13: BEE COUNTY



Figure E-15: BEXAR COUNTY



Figure E-14: BELL COUNTY



Figure E-16: BLANCO COUNTY



- 1 = Abs. Value of Balancing Adj. as Fraction of Corrected Input Volume 5 = Apparent Loss per Service Connection per Day
- 2 = Real Loss per Mile of Main per Day
- 3 = Real Loss per Service Connection