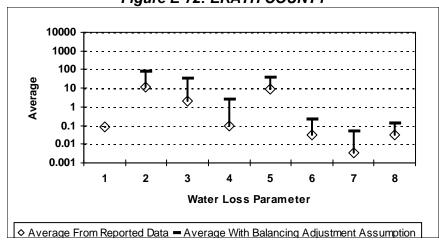

#### 2. AUTHORIZED CONSUMPTION Billed Metered - All water sold and metered: Billed Unmetered - All water sold but not metered: **Unbilled Metered -** City and local government use, metered line flushing: **Unbilled Unmetered -** Line flushing/fire dept use: **Authorized Consumption -** The Total of all authorized water: 3. WATER LOSS **Apparent Loss Customer Meter Accuracy** (enter percentage) Customer Meter Under Registering - Total Water Sold / Customer Meter Accuracy Billing Adjustment/Waivers (Unbilled Consumption) **Unauthorized Consumption Total of Apparent Loss Real Loss** Main break/leaks Customer service line leaks/breaks

% **Storage Tank Overflows Total of Real Loss Total of Water Loss** (Apparent Loss + Real Loss) **Total of Water Loss + Authorized Consumption Balancing Adjustment** (See 3B "Note" on instruction sheet)