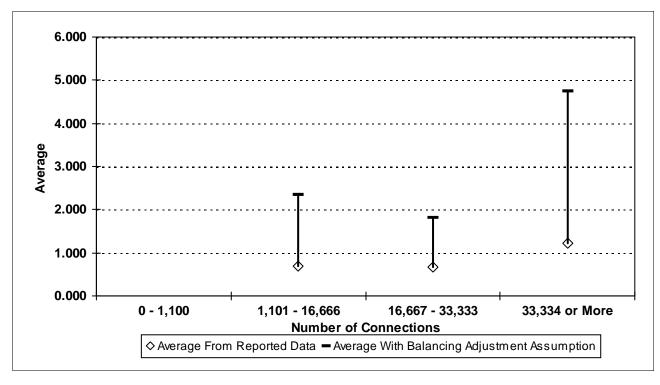

#### 4. TECHNICAL PERFORMANCE INDICATORS **Performance Indicators for Real Losses** Your utility's number of service connections Your utility's number of miles of main lines Service connections per mile of main (in gallons) Total Real Loss/Miles of Main/365 **Total Real Loss/No. of Service Connections/365** (in gallons) 5. FINANCIAL PERFORMANCE INDICATORS **Total Real Loss Production cost of water** (make sure correct unit of measure is used to determine the cost) Total Real Loss multiplied by production cost of water **Total Apparent Loss** Retail cost of water (make sure correct unit of measure is used to determine the cost) Total Apparent Loss multiplied by retail cost of water