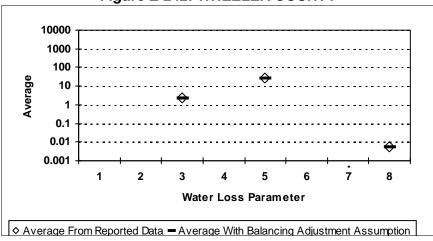

#### 4. TECHNICAL PERFORMANCE INDICATORS **Performance Indicators for Real Losses** Your utility's number of service connections Your utility's number of miles of main lines Service connections per mile of main (in gallons) Total Real Loss/Miles of Main/365 **Total Real Loss/No. of Service Connections/365** (in gallons) 5. FINANCIAL PERFORMANCE INDICATORS **Total Real Loss Production cost of water** (make sure correct unit of measure is used to determine the cost) Total Real Loss multiplied by production cost of water **Total Apparent Loss** Retail cost of water (make sure correct unit of measure is used to determine the cost) Total Apparent Loss multiplied by retail cost of water