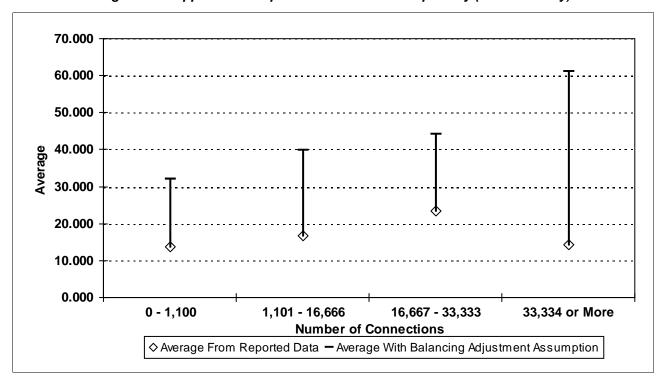

#### 4. TECHNICAL PERFORMANCE INDICATORS **Performance Indicators for Real Losses** Your utility's number of service connections Your utility's number of miles of main lines Service connections per mile of main (in gallons) Total Real Loss/Miles of Main/365 **Total Real Loss/No. of Service Connections/365** (in gallons) 5. FINANCIAL PERFORMANCE INDICATORS **Total Real Loss Production cost of water** (make sure correct unit of measure is used to determine the cost) Total Real Loss multiplied by production cost of water **Total Apparent Loss** Retail cost of water (make sure correct unit of measure is used to determine the cost) Total Apparent Loss multiplied by retail cost of water