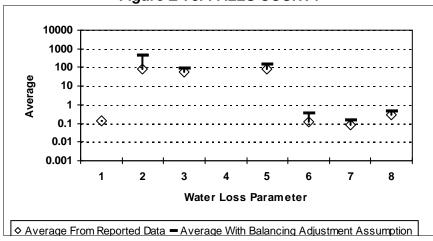

#### 2. AUTHORIZED CONSUMPTION Billed Metered - All water sold and metered: Billed Unmetered - All water sold but not metered: **Unbilled Metered -** City and local government use, metered line flushing: **Unbilled Unmetered -** Line flushing/fire dept use: **Authorized Consumption -** The Total of all authorized water: 3. WATER LOSS **Apparent Loss Customer Meter Accuracy** (enter percentage) Customer Meter Under Registering - Total Water Sold / Customer Meter Accuracy Billing Adjustment/Waivers (Unbilled Consumption) **Unauthorized Consumption Total of Apparent Loss Real Loss** Main break/leaks Customer service line leaks/breaks

% **Storage Tank Overflows Total of Real Loss Total of Water Loss** (Apparent Loss + Real Loss) **Total of Water Loss + Authorized Consumption Balancing Adjustment** (See 3B "Note" on instruction sheet)