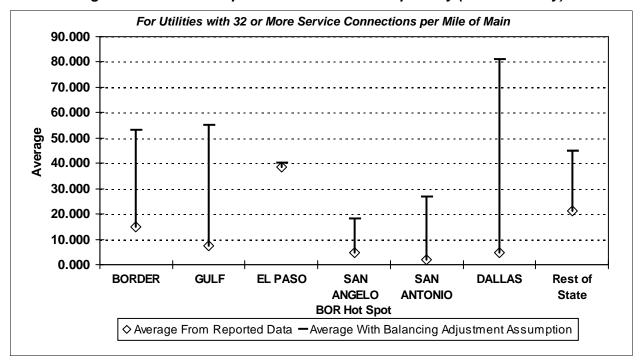

#### 4. TECHNICAL PERFORMANCE INDICATORS **Performance Indicators for Real Losses** Your utility's number of service connections Your utility's number of miles of main lines Service connections per mile of main (in gallons) Total Real Loss/Miles of Main/365 **Total Real Loss/No. of Service Connections/365** (in gallons) 5. FINANCIAL PERFORMANCE INDICATORS **Total Real Loss Production cost of water** (make sure correct unit of measure is used to determine the cost) Total Real Loss multiplied by production cost of water **Total Apparent Loss** Retail cost of water (make sure correct unit of measure is used to determine the cost) Total Apparent Loss multiplied by retail cost of water