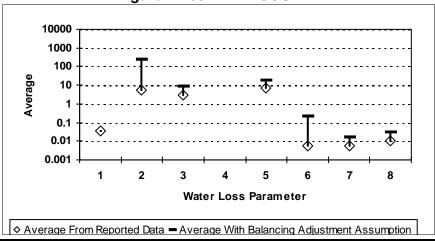

#### 2. AUTHORIZED CONSUMPTION Billed Metered - All water sold and metered: Billed Unmetered - All water sold but not metered: **Unbilled Metered -** City and local government use, metered line flushing: **Unbilled Unmetered -** Line flushing/fire dept use: **Authorized Consumption -** The Total of all authorized water: 3. WATER LOSS **Apparent Loss Customer Meter Accuracy** (enter percentage) Customer Meter Under Registering - Total Water Sold / Customer Meter Accuracy Billing Adjustment/Waivers (Unbilled Consumption) **Unauthorized Consumption Total of Apparent Loss Real Loss** Main break/leaks Customer service line leaks/breaks

% **Storage Tank Overflows Total of Real Loss Total of Water Loss** (Apparent Loss + Real Loss) **Total of Water Loss + Authorized Consumption Balancing Adjustment** (See 3B "Note" on instruction sheet)

#### 4. TECHNICAL PERFORMANCE INDICATORS **Performance Indicators for Real Losses** Your utility's number of service connections Your utility's number of miles of main lines Service connections per mile of main (in gallons) Total Real Loss/Miles of Main/365 **Total Real Loss/No. of Service Connections/365** (in gallons) 5. FINANCIAL PERFORMANCE INDICATORS **Total Real Loss Production cost of water** (make sure correct unit of measure is used to determine the cost) Total Real Loss multiplied by production cost of water **Total Apparent Loss** Retail cost of water (make sure correct unit of measure is used to determine the cost) Total Apparent Loss multiplied by retail cost of water