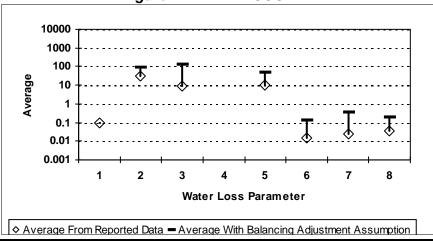

= Value of Real Loss per Service Connection per Day
- 8 = Value of Apparent Loss per Service Connection per Day

After quality control

Figure E-142: LA SALLE COUNTY



Figure E-140: LAMB COUNTY



Figure E-139: LAMAR COUNTY



Figure E-141: LAMPASAS COUNTY



- 1 = Abs. Value of Balancing Adj. as Fraction of Corrected Input Volume 5 = Apparent Loss per Service Connection per Day
- 2 = Real Loss per Mile of Main per Day
- 3 = Real Loss per Service Connection per Day
- 4 = Screening Level Infrastructure Leakage Index

- 6 = Value of Real Loss per Mile of Main per Day
- 7 = Value of Real Loss per Service Connection per Day
- 8 = Value of Apparent Loss per Service Connection per Day

After quality control

Figure E-143: LAVACA COUNTY



Figure E-145: LEON COUNTY



Figure E-144: LEE COUNTY



Figure E-146: LIBERTY COUNTY



- 1 = Abs. Value of Balancing Adj. as Fraction of Corrected Input Volume 5 = Apparent Loss per Service Connection per Day
- 2 = Real Loss per Mile of Main per Day
- 3 = Real Loss per Service Connection per Day
- 4 = Screening Level Infrastructure Leakage Index

- 6 = Value of Real Loss per Mile of Main per Day
- 7 = Value of Real Loss per Service Connection per Day
- 8 = Value of Apparent Loss per Service Connection per Day

After quality control

Figure E-147: LIMESTONE COUNTY



Figure E-149: LIVE OAK COUNTY



Figure E-148: LIPSCOMB COUNTY



Figure E-150: LLANO COUNTY



- 1 = Abs. Value of Balancing Adj. as Fraction of Corrected Input Volume 5 = Apparent Loss per Service Connection per Day
- 2 = Real Loss per Mile of Main per Day
- 3 = Real Loss per S