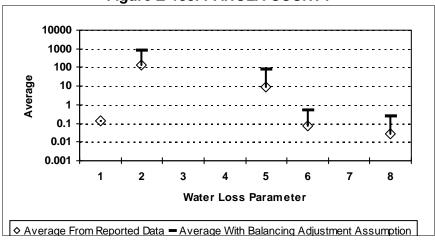

6 = Value of Real Loss per Mile of Main per Day
- 7 = Value of Real Loss per Service Connection per Day
- 8 = Value of Apparent Loss per Service Connection per Day

After quality control

Figure E-179: OCHILTREE COUNTY



Figure E-181: ORANGE COUNTY



Figure E-180: OLDHAM COUNTY



Figure E-182: PALO PINTO COUNTY



- 1 = Abs. Value of Balancing Adj. as Fraction of Corrected Input Volume 5 = Apparent Loss per Service Connection per Day
- 2 = Real Loss per Mile of Main per Day
- 3 = Real Loss per Service Connection per Day
- 4 = Screening Level Infrastructure Leakage Index

- 6 = Value of Real Loss per Mile of Main per Day
- 7 = Value of Real Loss per Service Connection per Day
- 8 = Value of Apparent Loss per Service Connection per Day

After quality control

Figure E-183: PANOLA COUNTY



Figure E-185: PARMER COUNTY



Figure E-184: PARKER COUNTY



Figure E-186: PECOS COUNTY



- 1 = Abs. Value of Balancing Adj. as Fraction of Corrected Input Volume 5 = Apparent Loss per Service Connection per Day
- 2 = Real Loss per Mile of Main per Day
- 3 = Real Loss per Service Connection per Day
- 4 = Screening Level Infrastructure Leakage Index

- 6 = Value of Real Loss per Mile of Main per Day
- 7 = Value of Real Loss per Service Connection per Day
- 8 = Value of Apparent Loss per Service Connection per Day

After quality control

Figure E-187: POLK COUNTY



Figure E-189: PRESIDIO COUNTY



Figure E-188: POTTER COUNTY



Figure E-190: RAINS COUNTY



- 1 = Abs. Value of Balancing Adj. as Fraction of Corrected Input Volume 5 = Apparent Loss per Service Connection per Day
- 2 = Rea