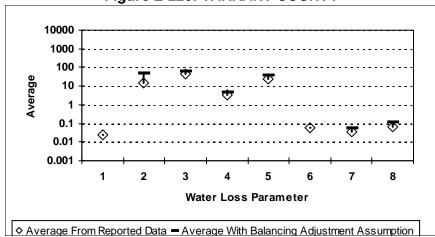

of Main per Day
- 7 = Value of Real Loss per Service Connection per Day
- 8 = Value of Apparent Loss per Service Connection per Day

After quality control

Figure E-213: SOMERVELL COUNTY



Figure E-215: STEPHENS COUNTY



Figure E-214: STARR COUNTY



Figure E-217: STONEWALL COUNTY



- 1 = Abs. Value of Balancing Adj. as Fraction of Corrected Input Volume 5 = Apparent Loss per Service Connection per Day
- 2 = Real Loss per Mile of Main per Day
- 3 = Real Loss per Service Connection per Day
- 4 = Screening Level Infrastructure Leakage Index

- 6 = Value of Real Loss per Mile of Main per Day
- 7 = Value of Real Loss per Service Connection per Day
- 8 = Value of Apparent Loss per Service Connection per Day

After quality control

Figure E-218: SUTTON COUNTY



Figure E-220: TARRANT COUNTY



Figure E-219: SWISHER COUNTY



Figure E-221: TAYLOR COUNTY



- 1 = Abs. Value of Balancing Adj. as Fraction of Corrected Input Volume 5 = Apparent Loss per Service Connection per Day
- 2 = Real Loss per Mile of Main per Day
- 3 = Real Loss per Service Connection per Day
- 4 = Screening Level Infrastructure Leakage Index

- 6 = Value of Real Loss per Mile of Main per Day
- 7 = Value of Real Loss per Service Connection per Day
- 8 = Value of Apparent Loss per Service Connection per Day

After quality control

Figure E-222: TERRELL COUNTY



Figure E-224: THROCKMORTON COUNTY



Figure E-223: TERRY COUNTY



Figure E-225: TITUS COUNTY



- 1 = Abs. Value of Balancing Adj. as Fraction of Corrected Input Volume 5 = Apparent Loss per Service Connection per Day
- 2 = Real Loss per Mile of Main