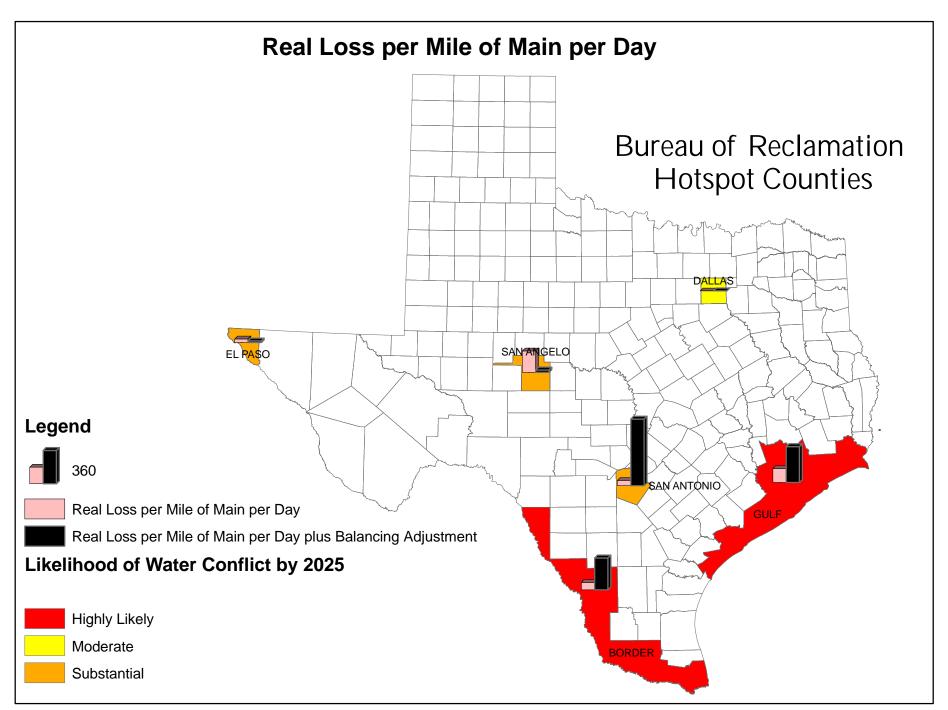

#### 4. TECHNICAL PERFORMANCE INDICATORS **Performance Indicators for Real Losses** Your utility's number of service connections Your utility's number of miles of main lines Service connections per mile of main (in gallons) Total Real Loss/Miles of Main/365 **Total Real Loss/No. of Service Connections/365** (in gallons) 5. FINANCIAL PERFORMANCE INDICATORS **Total Real Loss Production cost of water** (make sure correct unit of measure is used to determine the cost) Total Real Loss multiplied by production cost of water **Total Apparent Loss** Retail cost of water (make sure correct unit of measure is used to determine the cost) Total Apparent Loss multiplied by retail cost of water