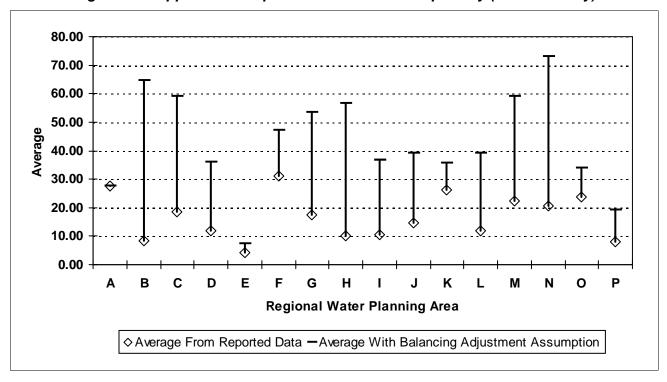

Figure C-8: Value of Apparent Loss per Service Connection per Day (\$/Conn/Day)



After quality control



Appendix D

**Regional Water Loss Figures** 

#### Comparison of Reported Water Loss Data By Regional Water Planning Area

Figure D-1: Absolute Value of Balancing Adjustment as a Fraction of Corrected Input Volume (--)



Figure D-2: Real Loss per Mile of Main per Day (Gal/Mile/Day)



After quality control

# Comparison of Reported Water Loss Data By Regional Water Planning Area

Figure D-3: Real Loss per Service Connection per Day (Gal/Conn/Day)



Figure D-4: Screening Level Infrastructure Leakage Index (--)



After quality control

# Comparison of Reported Water Loss Data By Regional Water Planning Area

Figure D-5: Apparent Loss per Service Connection per Day (Gal/Conn/Day)



Figure D-6: Value of Real Loss per Mile of Main per Day (\$/Mile/Day)



After quality control

# Comparison of Reported Water Loss Data By Regional Water Planning Area

Figure D-7: Value of Real Loss per Service Connection per Day (\$/Conn/Day)



Figure D-8: Value of Apparent Loss per Service Connection per Day (\$/Conn/Day)



After quality control



Figure D-9. Absolute Value of Balancing Adjustment (% of Corrected Input Volume). Regional Water Planning Group Areas



Figure D-10. Real Loss per Mile of Main per Day (Gallons per Mile of Main per Day). Regional Water Planning Group Areas



Figure D-11. Real Loss per Service Connection per Day (Gallons per Service Connection per Day). Regional Water Planning Group Areas



Figure D-12. Screening Level ILI. Regional Water Planning Grou