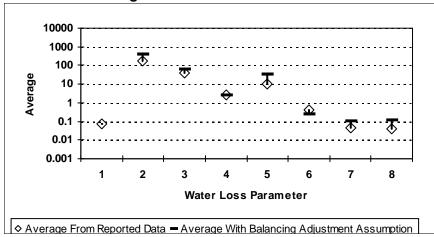

#### 4. TECHNICAL PERFORMANCE INDICATORS **Performance Indicators for Real Losses** Your utility's number of service connections Your utility's number of miles of main lines Service connections per mile of main (in gallons) Total Real Loss/Miles of Main/365 **Total Real Loss/No. of Service Connections/365** (in gallons) 5. FINANCIAL PERFORMANCE INDICATORS **Total Real Loss Production cost of water** (make sure correct unit of measure is used to determine the cost) Total Real Loss multiplied by production cost of water **Total Apparent Loss** Retail cost of water (make sure correct unit of measure is used to determine the cost) Total Apparent Loss multiplied by retail cost of water