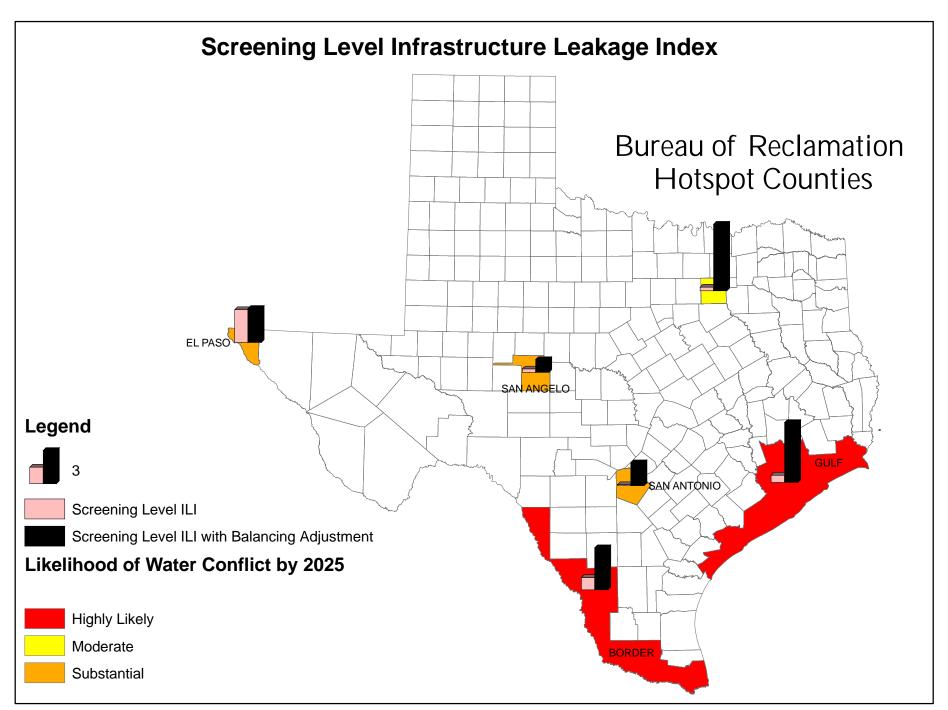

#### 4. TECHNICAL PERFORMANCE INDICATORS **Performance Indicators for Real Losses** Your utility's number of service connections Your utility's number of miles of main lines Service connections per mile of main (in gallons) Total Real Loss/Miles of Main/365 **Total Real Loss/No. of Service Connections/365** (in gallons) 5. FINANCIAL PERFORMANCE INDICATORS **Total Real Loss Production cost of water** (make sure correct unit of measure is used to determine the cost) Total Real Loss multiplied by production cost of water **Total Apparent Loss** Retail cost of water (make sure correct unit of measure is used to determine the cost) Total Apparent Loss multiplied by retail cost of water