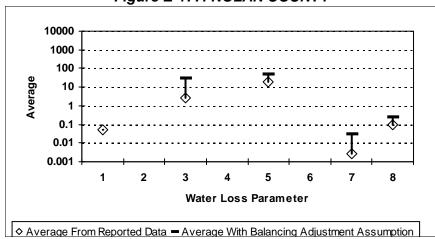

of Main per Day
- 7 = Value of Real Loss per Service Connection per Day
- 8 = Value of Apparent Loss per Service Connection per Day

After quality control

Figure E-170: MONTGOMERY COUNTY



Figure E-172: MORRIS COUNTY



Figure E-171: MOORE COUNTY



Figure E-174: NACOGDOCHES COUNTY



- 1 = Abs. Value of Balancing Adj. as Fraction of Corrected Input Volume 5 = Apparent Loss per Service Connection per Day
- 2 = Real Loss per Mile of Main per Day
- 3 = Real Loss per Service Connection per Day
- 4 = Screening Level Infrastructure Leakage Index

- 6 = Value of Real Loss per Mile of Main per Day
- 7 = Value of Real Loss per Service Connection per Day
- 8 = Value of Apparent Loss per Service Connection per Day

After quality control

Figure E-175: NAVARRO COUNTY



Figure E-177: NOLAN COUNTY



Figure E-176: NEWTON COUNTY



Figure E-178: NUECES COUNTY



- 1 = Abs. Value of Balancing Adj. as Fraction of Corrected Input Volume 5 = Apparent Loss per Service Connection per Day
- 2 = Real Loss per Mile of Main per Day
- 3 = Real Loss per Service Connection per Day
- 4 = Screening Level Infrastructure Leakage Index

- 6 = Value of Real Loss per Mile of Main per Day
- 7 = Value of Real Loss per Service Connection per Day
- 8 = Value of Apparent Loss per Service Connection per Day

After quality control

Figure E-179: OCHILTREE COUNTY



Figure E-181: ORANGE COUNTY



Figure E-180: OLDHAM COUNTY



Figure E-182: PALO PINTO COUNTY



- 1 = Abs. Value of Balancing Adj. as Fraction of Corrected Input Volume 5 = Apparent Loss per Service Connection per Day
- 2 = Real Loss per Mile of Mai