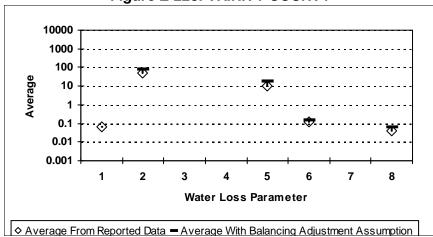

f Main per Day
- 7 = Value of Real Loss per Service Connection per Day
- 8 = Value of Apparent Loss per Service Connection per Day

After quality control

Figure E-222: TERRELL COUNTY



Figure E-224: THROCKMORTON COUNTY



Figure E-223: TERRY COUNTY



Figure E-225: TITUS COUNTY



- 1 = Abs. Value of Balancing Adj. as Fraction of Corrected Input Volume 5 = Apparent Loss per Service Connection per Day
- 2 = Real Loss per Mile of Main per Day
- 3 = Real Loss per Service Connection per Day
- 4 = Screening Level Infrastructure Leakage Index

- 6 = Value of Real Loss per Mile of Main per Day
- 7 = Value of Real Loss per Service Connection per Day
- 8 = Value of Apparent Loss per Service Connection per Day

After quality control

Figure E-226: TOM GREEN COUNTY



Figure E-228: TRINITY COUNTY



Figure E-227: TRAVIS COUNTY



Figure E-229: TYLER COUNTY



- 1 = Abs. Value of Balancing Adj. as Fraction of Corrected Input Volume 5 = Apparent Loss per Service Connection per Day
- 2 = Real Loss per Mile of Main per Day
- 3 = Real Loss per Service Connection per Day
- 4 = Screening Level Infrastructure Leakage Index

- 6 = Value of Real Loss per Mile of Main per Day
- 7 = Value of Real Loss per Service Connection per Day
- 8 = Value of Apparent Loss per Service Connection per Day

After quality control

Figure E-230: UPSHUR COUNTY



Figure E-232: UVALDE COUNTY



Figure E-231: UPTON COUNTY



Figure E-233: VAL VERDE COUNTY



- 1 = Abs. Value of Balancing Adj. as Fraction of Corrected Input Volume 5 = Apparent Loss per Service Connection per Day
- 2 = Real Loss per Mile of Main per