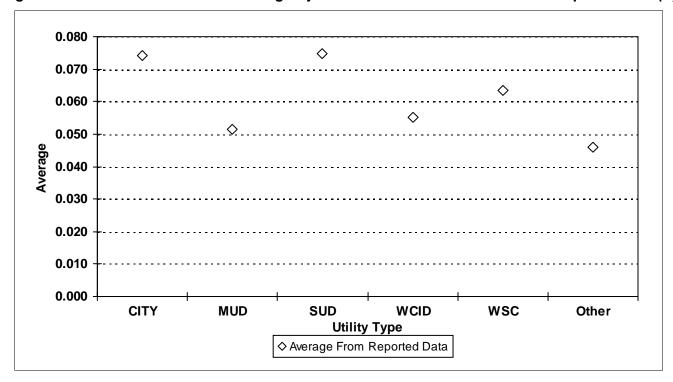

ure F-12. Screening Level ILI. Bureau of Reclamation Hot Spot Counties



Figure F-13. Apparent Loss per Service Connection per Day (Gallons per Service Connection per Day). Bureau of Reclamation Hot Spot Counties



Figure F-14. Value of Real Loss per Mile of Main per Day (Dollars per Mile of Main per Day). Bureau of Reclamation Hot Spot Counties



Figure F-15. Value of Real Loss per Service Connection per Day (Dollars per Service Connection per Day). Bureau of Reclamation Hot Spot Counties



Figure F-16. Value of Apparent Loss per Service Connection per Day (Dollars per Service Connection per Day). Bureau of Reclamation Hot Spot Counties



Appendix G

**Utility Type Water Loss Figures** 

Figure G-1: Absolute Value of Balancing Adjustment as a Fraction of Corrected Input Volume (--)



Figure G-2: Real Loss per Mile of Main per Day (Gal/Mile/Day)



After quality control and removal of utilities with balancing adjustment of more than 50 percent of corrected input volume or corrected input volume of less than 65 gallons per connection per day.

Figure G-3: Real Loss per Service Connection per Day (Gal/Conn/Day)



Figure G-4: Screening Level Infrastructure Leakage Index (--)



After quality control and removal of utilities with balancing adjustment of more than 50 percent of corrected input volume or corrected input volume of less than 65 gallons per connection per day.

Figure G-5: Apparent Loss per Service Connection per Day (Gal/Conn/Day)



Figure G-6: Value of Real Loss per Mile of Main per Day (\$/Mile/Day)



After quality control and removal of utilities with b