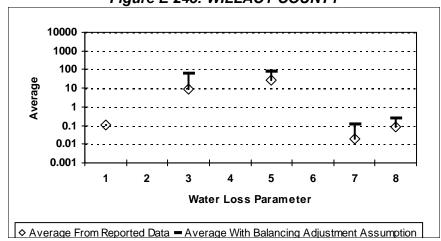

#### 4. TECHNICAL PERFORMANCE INDICATORS **Performance Indicators for Real Losses** Your utility's number of service connections Your utility's number of miles of main lines Service connections per mile of main (in gallons) Total Real Loss/Miles of Main/365 **Total Real Loss/No. of Service Connections/365** (in gallons) 5. FINANCIAL PERFORMANCE INDICATORS **Total Real Loss Production cost of water** (make sure correct unit of measure is used to determine the cost) Total Real Loss multiplied by production cost of water **Total Apparent Loss** Retail cost of water (make sure correct unit of measure is used to determine the cost) Total Apparent Loss multiplied by retail cost of water