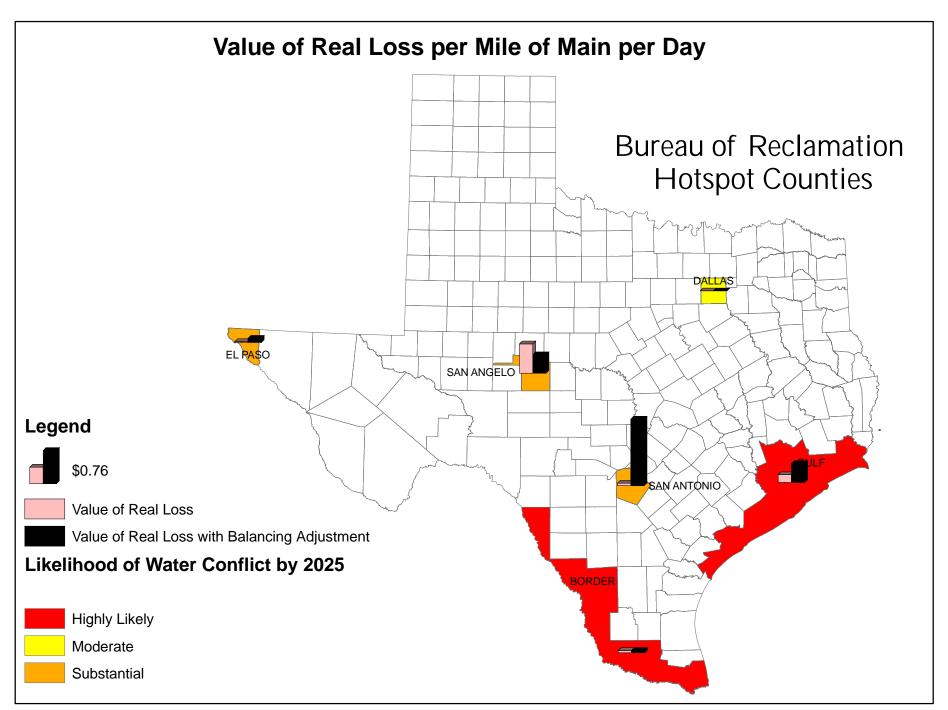

#### 4. TECHNICAL PERFORMANCE INDICATORS **Performance Indicators for Real Losses** Your utility's number of service connections Your utility's number of miles of main lines Service connections per mile of main (in gallons) Total Real Loss/Miles of Main/365 **Total Real Loss/No. of Service Connections/365** (in gallons) 5. FINANCIAL PERFORMANCE INDICATORS **Total Real Loss Production cost of water** (make sure correct unit of measure is used to determine the cost) Total Real Loss multiplied by production cost of water **Total Apparent Loss** Retail cost of water (make sure correct unit of measure is used to determine the cost) Total Apparent Loss multiplied by retail cost of water