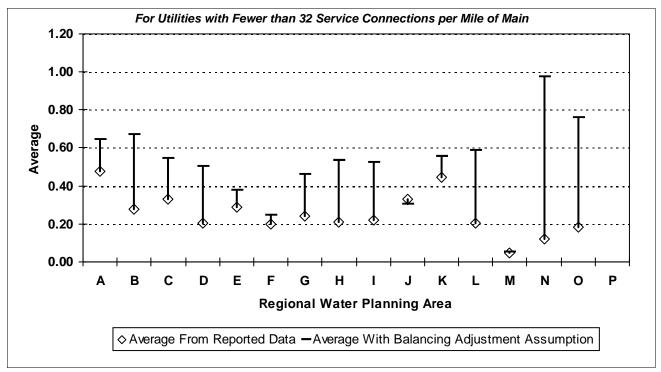

onn/Day)



After quality control



Appendix D

**Regional Water Loss Figures** 

#### Comparison of Reported Water Loss Data By Regional Water Planning Area

Figure D-1: Absolute Value of Balancing Adjustment as a Fraction of Corrected Input Volume (--)



Figure D-2: Real Loss per Mile of Main per Day (Gal/Mile/Day)



After quality control

# Comparison of Reported Water Loss Data By Regional Water Planning Area

Figure D-3: Real Loss per Service Connection per Day (Gal/Conn/Day)



Figure D-4: Screening Level Infrastructure Leakage Index (--)



After quality control

# Comparison of Reported Water Loss Data By Regional Water Planning Area

Figure D-5: Apparent Loss per Service Connection per Day (Gal/Conn/Day)



Figure D-6: Value of Real Loss per Mile of Main per Day (\$/Mile/Day)



After quality control

# Comparison of Reported Water Loss Data By Regional Water Planning Area

Figure D-7: Value of Real Loss per Service Connection per Day (\$/Conn/Day)



Figure D-8: Value of Apparent Loss per Service Connection per Day (\$/Conn/Day)



After quality control



Figure D-9. Absolute Value of Balancing Adjustment (% of Corrected Input Volume). Regional Water Planning Group Areas



Figure D-10. Real Loss per Mile of Main per Day (Gallons per Mile of Main per Day). Regional Water Planning Group Areas



Figure D-11. Real Loss per Service Connection per Day (Gallons per Service Connection per Day). Regional Water Planning Group Areas



Figure D-12. Screening Level ILI. Regional Water Planning Group Areas



Figure D-13. Apparent Loss per Service Connection per Day (Gal