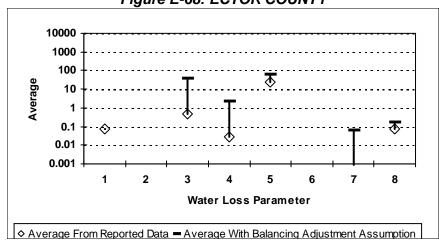

rvice Connection per Day
- 8 = Value of Apparent Loss per Service Connection per Day

After quality control

Figure E-61: DENTON COUNTY



Figure E-63: DICKENS COUNTY



Figure E-62: DEWITT COUNTY



Figure E-64: DIMMIT COUNTY



- 1 = Abs. Value of Balancing Adj. as Fraction of Corrected Input Volume 5 = Apparent Loss per Service Connection per Day
- 2 = Real Loss per Mile of Main per Day
- 3 = Real Loss per Service Connection per Day
- 4 = Screening Level Infrastructure Leakage Index

- 6 = Value of Real Loss per Mile of Main per Day
- 7 = Value of Real Loss per Service Connection per Day
- 8 = Value of Apparent Loss per Service Connection per Day

After quality control

Figure E-65: DONLEY COUNTY



Figure E-67: EASTLAND COUNTY



Figure E-66: DUVAL COUNTY



Figure E-68: ECTOR COUNTY



- 1 = Abs. Value of Balancing Adj. as Fraction of Corrected Input Volume 5 = Apparent Loss per Service Connection per Day
- 2 = Real Loss per Mile of Main per Day
- 3 = Real Loss per Service Connection per Day
- 4 = Screening Level Infrastructure Leakage Index

- 6 = Value of Real Loss per Mile of Main per Day
- 7 = Value of Real Loss per Service Connection per Day
- 8 = Value of Apparent Loss per Service Connection per Day

After quality control

Figure E-69: EDWARDS COUNTY



Figure E-70: ELLIS COUNTY



Figure E-71: EL PASO COUNTY



Figure E-72: ERATH COUNTY



- 1 = Abs. Value of Balancing Adj. as Fraction of Corrected Input Volume 5 = Apparent Loss per Service Connection per Day
- 2 = Real Loss per Mile of Main per Day
- 3 = Real Loss per Service Connection per Day
- 4 = Screening