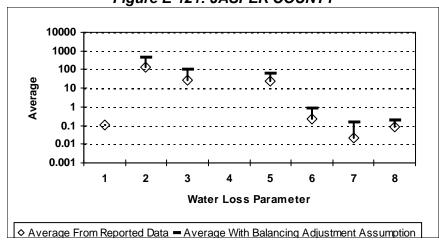

tion per Day
- 8 = Value of Apparent Loss per Service Connection per Day

After quality control

Figure E-113: HOUSTON COUNTY



Figure E-115: HUDSPETH COUNTY



Figure E-114: HOWARD COUNTY



Figure E-116: HUNT COUNTY



- 1 = Abs. Value of Balancing Adj. as Fraction of Corrected Input Volume 5 = Apparent Loss per Service Connection per Day
- 2 = Real Loss per Mile of Main per Day
- 3 = Real Loss per Service Connection per Day
- 4 = Screening Level Infrastructure Leakage Index

- 6 = Value of Real Loss per Mile of Main per Day
- 7 = Value of Real Loss per Service Connection per Day
- 8 = Value of Apparent Loss per Service Connection per Day

After quality control

Figure E-117: HUTCHINSON COUNTY



Figure E-120: JACKSON COUNTY



Figure E-118: IRION COUNTY



Figure E-121: JASPER COUNTY



- 1 = Abs. Value of Balancing Adj. as Fraction of Corrected Input Volume 5 = Apparent Loss per Service Connection per Day
- 2 = Real Loss per Mile of Main per Day
- 3 = Real Loss per Service Connection per Day
- 4 = Screening Level Infrastructure Leakage Index

- 6 = Value of Real Loss per Mile of Main per Day
- 7 = Value of Real Loss per Service Connection per Day
- 8 = Value of Apparent Loss per Service Connection per Day

After quality control

Figure E-122: JEFF DAVIS COUNTY



Figure E-124: JIM HOGG COUNTY



Figure E-123: JEFFERSON COUNTY



Figure E-125: JIM WELLS COUNTY



- 1 = Abs. Value of Balancing Adj. as Fraction of Corrected Input Volume 5 = Apparent Loss per Service Connection per Day
- 2 = Real Loss per Mile of Main per Day
- 3 = Real Loss per Service Connection per Day