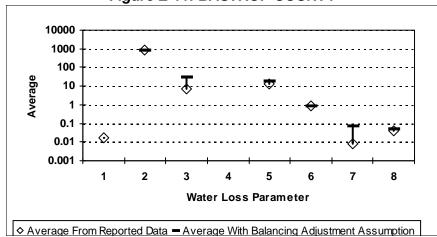

oss per Mile of Main per Day
- 7 = Value of Real Loss per Service Connection per Day
- 8 = Value of Apparent Loss per Service Connection per Day

After quality control

Figure E-5: ARCHER COUNTY



Figure E-7: ATASCOSA COUNTY



Figure E-6: ARMSTRONG COUNTY



Figure E-8: AUSTIN COUNTY



- 1 = Abs. Value of Balancing Adj. as Fraction of Corrected Input Volume 5 = Apparent Loss per Service Connection per Day
- 2 = Real Loss per Mile of Main per Day
- 3 = Real Loss per Service Connection per Day
- 4 = Screening Level Infrastructure Leakage Index

- 6 = Value of Real Loss per Mile of Main per Day
- 7 = Value of Real Loss per Service Connection per Day
- 8 = Value of Apparent Loss per Service Connection per Day

After quality control

Figure E-9: BAILEY COUNTY



Figure E-11: BASTROP COUNTY



Figure E-10: BANDERA COUNTY



Figure E-12: BAYLOR COUNTY



- 1 = Abs. Value of Balancing Adj. as Fraction of Corrected Input Volume 5 = Apparent Loss per Service Connection per Day
- 2 = Real Loss per Mile of Main per Day
- 3 = Real Loss per Service Connection per Day
- 4 = Screening Level Infrastructure Leakage Index

- 6 = Value of Real Loss per Mile of Main per Day
- 7 = Value of Real Loss per Service Connection per Day
- 8 = Value of Apparent Loss per Service Connection per Day

After quality control

Figure E-13: BEE COUNTY



Figure E-15: BEXAR COUNTY



Figure E-14: BELL COUNTY



Figure E-16: BLANCO COUNTY



- 1 = Abs. Value of Balancing Adj. as Fraction of Corrected Input Volume 5 = Apparent Loss per Service Connection per Day
- 2 = Real Loss per Mile of Main per Day
- 3 = Re