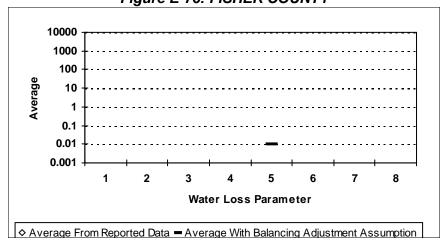

ervice Connection per Day
- 8 = Value of Apparent Loss per Service Connection per Day

After quality control

Figure E-69: EDWARDS COUNTY



Figure E-70: ELLIS COUNTY



Figure E-71: EL PASO COUNTY



Figure E-72: ERATH COUNTY



- 1 = Abs. Value of Balancing Adj. as Fraction of Corrected Input Volume 5 = Apparent Loss per Service Connection per Day
- 2 = Real Loss per Mile of Main per Day
- 3 = Real Loss per Service Connection per Day
- 4 = Screening Level Infrastructure Leakage Index

- 6 = Value of Real Loss per Mile of Main per Day
- 7 = Value of Real Loss per Service Connection per Day
- 8 = Value of Apparent Loss per Service Connection per Day

After quality control

Figure E-73: FALLS COUNTY



Figure E-75: FAYETTE COUNTY



Figure E-74: FANNIN COUNTY



Figure E-76: FISHER COUNTY



- 1 = Abs. Value of Balancing Adj. as Fraction of Corrected Input Volume 5 = Apparent Loss per Service Connection per Day
- 2 = Real Loss per Mile of Main per Day
- 3 = Real Loss per Service Connection per Day
- 4 = Screening Level Infrastructure Leakage Index

- 6 = Value of Real Loss per Mile of Main per Day
- 7 = Value of Real Loss per Service Connection per Day
- 8 = Value of Apparent Loss per Service Connection per Day

After quality control

Figure E-77: FLOYD COUNTY



Figure E-79: FORT BEND COUNTY



Figure E-78: FOARD COUNTY



Figure E-80: FRANKLIN COUNTY



- 1 = Abs. Value of Balancing Adj. as Fraction of Corrected Input Volume 5 = Apparent Loss per Service Connection per Day
- 2 = Real Loss per Mile of Main per Day
- 3 = Real Loss per Service Connection per Day
- 4 = Screeni