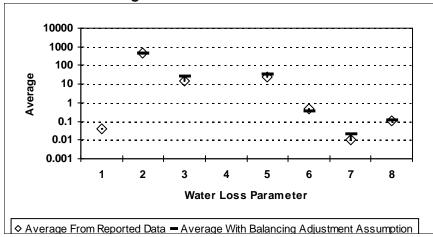

#### 4. TECHNICAL PERFORMANCE INDICATORS **Performance Indicators for Real Losses** Your utility's number of service connections Your utility's number of miles of main lines Service connections per mile of main (in gallons) Total Real Loss/Miles of Main/365 **Total Real Loss/No. of Service Connections/365** (in gallons) 5. FINANCIAL PERFORMANCE INDICATORS **Total Real Loss Production cost of water** (make sure correct unit of measure is used to determine the cost) Total Real Loss multiplied by production cost of water **Total Apparent Loss** Retail cost of water (make sure correct unit of measure is used to determine the cost) Total Apparent Loss multiplied by retail cost of water