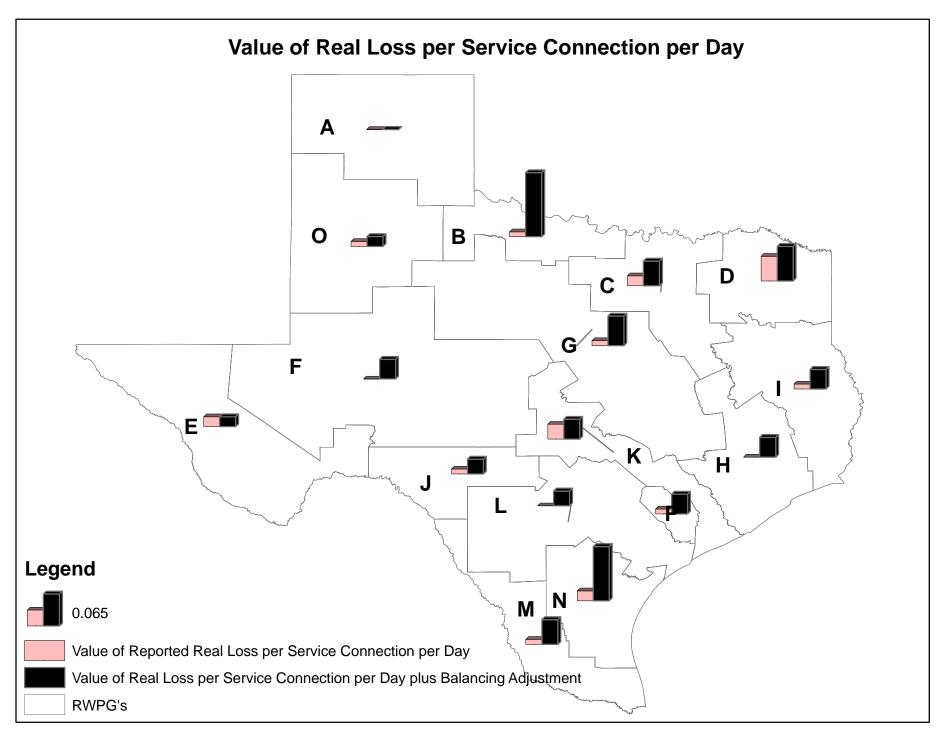

#### 4. TECHNICAL PERFORMANCE INDICATORS **Performance Indicators for Real Losses** Your utility's number of service connections Your utility's number of miles of main lines Service connections per mile of main (in gallons) Total Real Loss/Miles of Main/365 **Total Real Loss/No. of Service Connections/365** (in gallons) 5. FINANCIAL PERFORMANCE INDICATORS **Total Real Loss Production cost of water** (make sure correct unit of measure is used to determine the cost) Total Real Loss multiplied by production cost of water **Total Apparent Loss** Retail cost of water (make sure correct unit of measure is used to determine the cost) Total Apparent Loss multiplied by retail cost of water