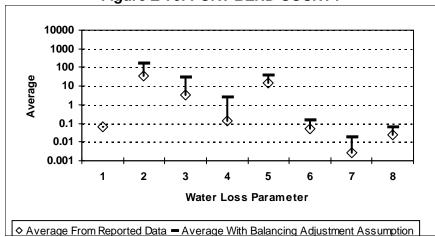

#### WATER AUDIT REPORTING FORM

Texas Water Development Board Mark Mathis, Conservation Division P.O. Box 13231 Austin, TX 78711 (512.463.0987)

Email: Mark.Mathis@twdb.state.tx.us

| Utility Name:                             |                |                   |              |             |          |         |                  |              |          |
|-------------------------------------------|----------------|-------------------|--------------|-------------|----------|---------|------------------|--------------|----------|
| Type of Utility:                          | WSC            | MUD               | WCID         | SUD         | CIT      | Y       | Other            |              |          |
| Regional Water Pla                        | •              | ,                 | •            | •           |          |         |                  |              |          |
| Name of person co                         | mpeting f      | orm:              |              |             |          |         |                  |              |          |
| Phone number of p                         | erson cor      | mpleting for      | m:           |             |          |         |                  |              |          |
| Mailing address of                        | Utility: _     |                   |              |             |          |         |                  |              |          |
| Reporting Period:                         | From _         |                   |              |             |          | То      |                  |              |          |
| Percentage of wate (must equal 100%)      | r used:        | Surf              | ace          |             |          | %       | Groundwater      |              | %        |
| Mean household in http://factfinder.cen   | •              | •                 | -            |             |          |         |                  |              |          |
| Population served:                        |                |                   |              |             |          |         |                  |              |          |
| Note: unit of measu consistent throughout |                |                   | on gallons(  | (MG) or Th  | nousand  | gallon  | s(KG) or gallons | (G)/year) mu | ıst stay |
| 1. SYSTEM INPUT                           | VOLUMI         | <b>≡</b> AC       | CRE-FT       | MG          | KG       | G       |                  |              |          |
| Water Deliver                             | <b>y -</b> Amo | unt of wate       | r put into d | elivery sys | stem:    |         |                  |              |          |
| Production M                              | leter Acc      | uracy (en         | ter percent  | age):       |          |         |                  |              | %        |
| Production M                              | leter Adjı     | ıstment -         | Corrected    | Input Volu  | ıme - Wa | ater De | elivery:         |              |          |
| Corrected Inp                             | ut Volun       | <b>ne -</b> Water | delivery/P   | roduction   | Meter Ad | ccurac  | y:               |              |          |

#### 2. AUTHORIZED CONSUMPTION Billed Metered - All water sold and metered: Billed Unmetered - All water sold but not metered: **Unbilled Metered -** City and local government use, metered line flushing: **Unbilled Unmetered -** Line flushing/fire dept use: **Authorized Consumption -** The Total of all authorized water: 3. WATER LOSS **Apparent Loss Customer Meter Accuracy** (enter percentage) Customer Meter Under Registering - Total Water Sold / Customer Meter Accuracy Billing Adjustment/Waivers (Unbilled Consumption) **Unauthorized Consumption Total of Apparent Loss Real Loss** Main break/leaks Customer service line leaks/breaks

% **Storage Tank Overflows Total of Real Loss Total of Water Loss** (Apparent Loss + Real Loss) **Total of Water Loss + Authorized Consumption Balancing Adjustment** (See 3B "Note" on instruction sheet)

#### 4. TECHNICAL PERFORMANCE INDICATORS **Performance Indicators for Real Losses** Your utility's number of service connections Your utility's number of miles of main lines Service connections per mile of main (in gallons) Total Real Loss/Miles of Main/365 **Total Real Loss/No. of Service Connections/365** (in gallons) 5. FINANCIAL PERFORMANCE INDICATORS **Total Real Loss Production cost of water** (make sure correct unit of measure is used to determine the cost) Total Real Loss multiplied by production cost of water **Total Apparent Loss** Retail cost of water (make sure correct unit of measure is used to determine the cost) Total Apparent Loss multiplied by retail cost of water