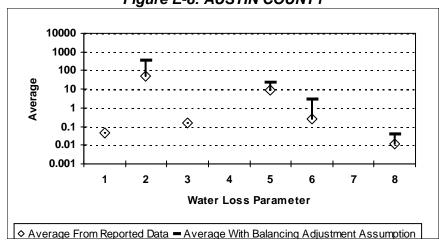

ce Connection per Day). Regional Water Planning Group Areas



Appendix E

**County Water Loss Figures** 

Figure E-1: ANDERSON COUNTY



Figure E-3: ANGELINA COUNTY



Figure E-2: ANDREWS COUNTY



Figure E-4: ARANSAS COUNTY



- 1 = Abs. Value of Balancing Adj. as Fraction of Corrected Input Volume 5 = Apparent Loss per Service Connection per Day
- 2 = Real Loss per Mile of Main per Day
- 3 = Real Loss per Service Connection per Day
- 4 = Screening Level Infrastructure Leakage Index

- 6 = Value of Real Loss per Mile of Main per Day
- 7 = Value of Real Loss per Service Connection per Day
- 8 = Value of Apparent Loss per Service Connection per Day

After quality control

Figure E-5: ARCHER COUNTY



Figure E-7: ATASCOSA COUNTY



Figure E-6: ARMSTRONG COUNTY



Figure E-8: AUSTIN COUNTY



- 1 = Abs. Value of Balancing Adj. as Fraction of Corrected Input Volume 5 = Apparent Loss per Service Connection per Day
- 2 = Real Loss per Mile of Main per Day
- 3 = Real Loss per Service Connection per Day
- 4 = Screening Level Infrastructure Leakage Index

- 6 = Value of Real Loss per Mile of Main per Day
- 7 = Value of Real Loss per Service Connection per Day
- 8 = Value of Apparent Loss per Service Connection per Day

After quality control

Figure E-9: BAILEY COUNTY



Figure E-11: BASTROP COUNTY



Figure E-10: BANDERA COUNTY



Figure E-12: BAYLOR COUNTY



- 1 = Abs. Value of Balancing Adj. as Fraction of Corrected Input Volume 5 = Apparent Loss per Service Connection per Day
- 2 = Real Loss per Mile of Main per Day
- 3 = Real Loss per Service Connection per Day
- 4 = Screening