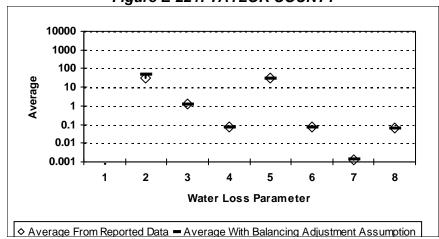

per Day
- 8 = Value of Apparent Loss per Service Connection per Day

After quality control

Figure E-213: SOMERVELL COUNTY



Figure E-215: STEPHENS COUNTY



Figure E-214: STARR COUNTY



Figure E-217: STONEWALL COUNTY



- 1 = Abs. Value of Balancing Adj. as Fraction of Corrected Input Volume 5 = Apparent Loss per Service Connection per Day
- 2 = Real Loss per Mile of Main per Day
- 3 = Real Loss per Service Connection per Day
- 4 = Screening Level Infrastructure Leakage Index

- 6 = Value of Real Loss per Mile of Main per Day
- 7 = Value of Real Loss per Service Connection per Day
- 8 = Value of Apparent Loss per Service Connection per Day

After quality control

Figure E-218: SUTTON COUNTY



Figure E-220: TARRANT COUNTY



Figure E-219: SWISHER COUNTY



Figure E-221: TAYLOR COUNTY



- 1 = Abs. Value of Balancing Adj. as Fraction of Corrected Input Volume 5 = Apparent Loss per Service Connection per Day
- 2 = Real Loss per Mile of Main per Day
- 3 = Real Loss per Service Connection per Day
- 4 = Screening Level Infrastructure Leakage Index

- 6 = Value of Real Loss per Mile of Main per Day
- 7 = Value of Real Loss per Service Connection per Day
- 8 = Value of Apparent Loss per Service Connection per Day

After quality control

Figure E-222: TERRELL COUNTY



Figure E-224: THROCKMORTON COUNTY



Figure E-223: TERRY COUNTY



Figure E-225: TITUS COUNTY



- 1 = Abs. Value of Balancing Adj. as Fraction of Corrected Input Volume 5 = Apparent Loss per Service Connection per Day
- 2 = Real Loss per Mile of Main per Day
- 3 = Real Loss per Service Connection per Day
- 4 = S