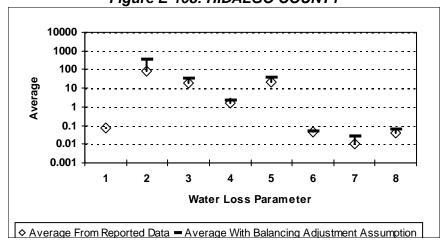

ion per Day
- 8 = Value of Apparent Loss per Service Connection per Day

After quality control

Figure E-99: HARDEMAN COUNTY



Figure E-101: HARRIS COUNTY



Figure E-100: HARDIN COUNTY



Figure E-102: HARRISON COUNTY



- 1 = Abs. Value of Balancing Adj. as Fraction of Corrected Input Volume 5 = Apparent Loss per Service Connection per Day
- 2 = Real Loss per Mile of Main per Day
- 3 = Real Loss per Service Connection per Day
- 4 = Screening Level Infrastructure Leakage Index

- 6 = Value of Real Loss per Mile of Main per Day
- 7 = Value of Real Loss per Service Connection per Day
- 8 = Value of Apparent Loss per Service Connection per Day

After quality control

Figure E-104: HASKELL COUNTY



Figure E-107: HENDERSON COUNTY



Figure E-105: HAYS COUNTY



Figure E-108: HIDALGO COUNTY



- 1 = Abs. Value of Balancing Adj. as Fraction of Corrected Input Volume 5 = Apparent Loss per Service Connection per Day
- 2 = Real Loss per Mile of Main per Day
- 3 = Real Loss per Service Connection per Day
- 4 = Screening Level Infrastructure Leakage Index

- 6 = Value of Real Loss per Mile of Main per Day
- 7 = Value of Real Loss per Service Connection per Day
- 8 = Value of Apparent Loss per Service Connection per Day

After quality control

Figure E-109: HILL COUNTY



Figure E-111: HOOD COUNTY



Figure E-110: HOCKLEY COUNTY



Figure E-112: HOPKINS COUNTY



- 1 = Abs. Value of Balancing Adj. as Fraction of Corrected Input Volume 5 = Apparent Loss per Service Connection per Day
- 2 = Real Loss per Mile of Main per Day
- 3 = Real Loss per Service Connection per Day
- 4 = Screenin