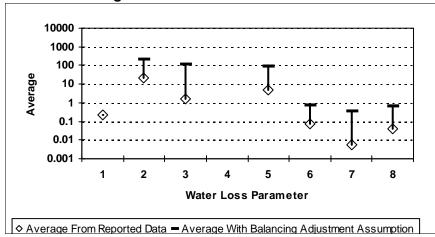

Main per Day
- 7 = Value of Real Loss per Service Connection per Day
- 8 = Value of Apparent Loss per Service Connection per Day

After quality control

Figure E-209: SHACKELFORD COUNTY



Figure E-211: SHERMAN COUNTY



Figure E-210: SHELBY COUNTY



Figure E-212: SMITH COUNTY



- 1 = Abs. Value of Balancing Adj. as Fraction of Corrected Input Volume 5 = Apparent Loss per Service Connection per Day
- 2 = Real Loss per Mile of Main per Day
- 3 = Real Loss per Service Connection per Day
- 4 = Screening Level Infrastructure Leakage Index

- 6 = Value of Real Loss per Mile of Main per Day
- 7 = Value of Real Loss per Service Connection per Day
- 8 = Value of Apparent Loss per Service Connection per Day

After quality control

Figure E-213: SOMERVELL COUNTY



Figure E-215: STEPHENS COUNTY



Figure E-214: STARR COUNTY



Figure E-217: STONEWALL COUNTY



- 1 = Abs. Value of Balancing Adj. as Fraction of Corrected Input Volume 5 = Apparent Loss per Service Connection per Day
- 2 = Real Loss per Mile of Main per Day
- 3 = Real Loss per Service Connection per Day
- 4 = Screening Level Infrastructure Leakage Index

- 6 = Value of Real Loss per Mile of Main per Day
- 7 = Value of Real Loss per Service Connection per Day
- 8 = Value of Apparent Loss per Service Connection per Day

After quality control

Figure E-218: SUTTON COUNTY



Figure E-220: TARRANT COUNTY



Figure E-219: SWISHER COUNTY



Figure E-221: TAYLOR COUNTY



- 1 = Abs. Value of Balancing Adj. as Fraction of Corrected Input Volume 5 = Apparent Loss per Service Connection per Day
- 2 = Real Loss per Mile of Main p