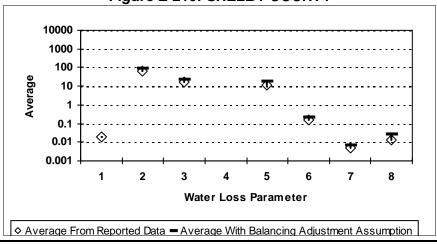

#### 2. AUTHORIZED CONSUMPTION Billed Metered - All water sold and metered: Billed Unmetered - All water sold but not metered: **Unbilled Metered -** City and local government use, metered line flushing: **Unbilled Unmetered -** Line flushing/fire dept use: **Authorized Consumption -** The Total of all authorized water: 3. WATER LOSS **Apparent Loss Customer Meter Accuracy** (enter percentage) Customer Meter Under Registering - Total Water Sold / Customer Meter Accuracy Billing Adjustment/Waivers (Unbilled Consumption) **Unauthorized Consumption Total of Apparent Loss Real Loss** Main break/leaks Customer service line leaks/breaks

% **Storage Tank Overflows Total of Real Loss Total of Water Loss** (Apparent Loss + Real Loss) **Total of Water Loss + Authorized Consumption Balancing Adjustment** (See 3B "Note" on instruction sheet)

#### 4. TECHNICAL PERFORMANCE INDICATORS **Performance Indicators for Real Losses** Your utility's number of service connections Your utility's number of miles of main lines Service connections per mile of main (in gallons) Total Real Loss/Miles of Main/365 **Total Real Loss/No. of Service Connections/365** (in gallons) 5. FINANCIAL PERFORMANCE INDICATORS **Total Real Loss Production cost of water** (make sure correct unit of measure is used to determine the cost) Total Real Loss multiplied by production cost of water **Total Apparent Loss** Retail cost of water (make sure correct unit of measure is used to determine the cost) Total Apparent Loss multiplied by retail cost of water