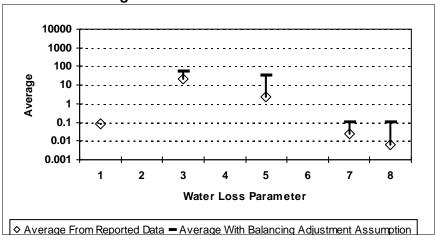

ex

- 6 = Value of Real Loss per Mile of Main per Day
- 7 = Value of Real Loss per Service Connection per Day
- 8 = Value of Apparent Loss per Service Connection per Day

After quality control

Figure E-142: LA SALLE COUNTY



Figure E-140: LAMB COUNTY



Figure E-139: LAMAR COUNTY



Figure E-141: LAMPASAS COUNTY



- 1 = Abs. Value of Balancing Adj. as Fraction of Corrected Input Volume 5 = Apparent Loss per Service Connection per Day
- 2 = Real Loss per Mile of Main per Day
- 3 = Real Loss per Service Connection per Day
- 4 = Screening Level Infrastructure Leakage Index

- 6 = Value of Real Loss per Mile of Main per Day
- 7 = Value of Real Loss per Service Connection per Day
- 8 = Value of Apparent Loss per Service Connection per Day

After quality control

Figure E-143: LAVACA COUNTY



Figure E-145: LEON COUNTY



Figure E-144: LEE COUNTY



Figure E-146: LIBERTY COUNTY



- 1 = Abs. Value of Balancing Adj. as Fraction of Corrected Input Volume 5 = Apparent Loss per Service Connection per Day
- 2 = Real Loss per Mile of Main per Day
- 3 = Real Loss per Service Connection per Day
- 4 = Screening Level Infrastructure Leakage Index

- 6 = Value of Real Loss per Mile of Main per Day
- 7 = Value of Real Loss per Service Connection per Day
- 8 = Value of Apparent Loss per Service Connection per Day

After quality control

Figure E-147: LIMESTONE COUNTY



Figure E-149: LIVE OAK COUNTY



Figure E-148: LIPSCOMB COUNTY



Figure E-150: LLANO COUNTY



- 1 = Abs. Value of Balancing Adj. as Fraction of Corrected Input Volume 5 = Apparent Loss per Service Connection per Day
- 2 =