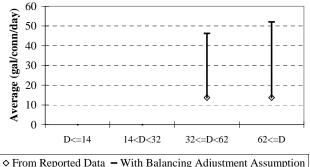

#### 4. TECHNICAL PERFORMANCE INDICATORS **Performance Indicators for Real Losses** Your utility's number of service connections Your utility's number of miles of main lines Service connections per mile of main (in gallons) Total Real Loss/Miles of Main/365 **Total Real Loss/No. of Service Connections/365** (in gallons) 5. FINANCIAL PERFORMANCE INDICATORS **Total Real Loss Production cost of water** (make sure correct unit of measure is used to determine the cost) Total Real Loss multiplied by production cost of water **Total Apparent Loss** Retail cost of water (make sure correct unit of measure is used to determine the cost) Total Apparent Loss multiplied by retail cost of water