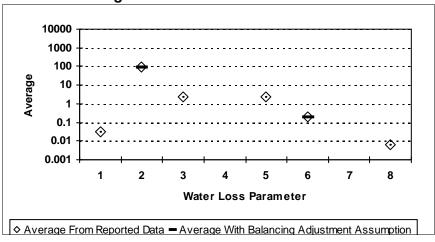

x

- 6 = Value of Real Loss per Mile of Main per Day
- 7 = Value of Real Loss per Service Connection per Day
- 8 = Value of Apparent Loss per Service Connection per Day

After quality control

Figure E-26: BURLESON COUNTY



Figure E-28: CALDWELL COUNTY



Figure E-27: BURNET COUNTY



Figure E-29: CALHOUN COUNTY



- 1 = Abs. Value of Balancing Adj. as Fraction of Corrected Input Volume 5 = Apparent Loss per Service Connection per Day
- 2 = Real Loss per Mile of Main per Day
- 3 = Real Loss per Service Connection per Day
- 4 = Screening Level Infrastructure Leakage Index

- 6 = Value of Real Loss per Mile of Main per Day
- 7 = Value of Real Loss per Service Connection per Day
- 8 = Value of Apparent Loss per Service Connection per Day

After quality control

Figure E-30: CALLAHAN COUNTY



Figure E-33: CARSON COUNTY



Figure E-31: CAMERON COUNTY



Figure E-34: CASS COUNTY



- 1 = Abs. Value of Balancing Adj. as Fraction of Corrected Input Volume 5 = Apparent Loss per Service Connection per Day
- 2 = Real Loss per Mile of Main per Day
- 3 = Real Loss per Service Connection per Day
- 4 = Screening Level Infrastructure Leakage Index

- 6 = Value of Real Loss per Mile of Main per Day
- 7 = Value of Real Loss per Service Connection per Day
- 8 = Value of Apparent Loss per Service Connection per Day

After quality control

Figure E-35: CASTRO COUNTY



Figure E-37: CHEROKEE COUNTY



Figure E-36: CHAMBERS COUNTY



Figure E-38: CHILDRESS COUNTY



- 1 = Abs. Value of Balancing Adj. as Fraction of Corrected Input Volume 5 = Apparent Loss per Service Connection per Day
- 2 = Re