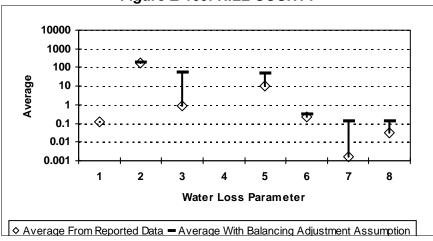

#### 4. TECHNICAL PERFORMANCE INDICATORS **Performance Indicators for Real Losses** Your utility's number of service connections Your utility's number of miles of main lines Service connections per mile of main (in gallons) Total Real Loss/Miles of Main/365 **Total Real Loss/No. of Service Connections/365** (in gallons) 5. FINANCIAL PERFORMANCE INDICATORS **Total Real Loss Production cost of water** (make sure correct unit of measure is used to determine the cost) Total Real Loss multiplied by production cost of water **Total Apparent Loss** Retail cost of water (make sure correct unit of measure is used to determine the cost) Total Apparent Loss multiplied by retail cost of water