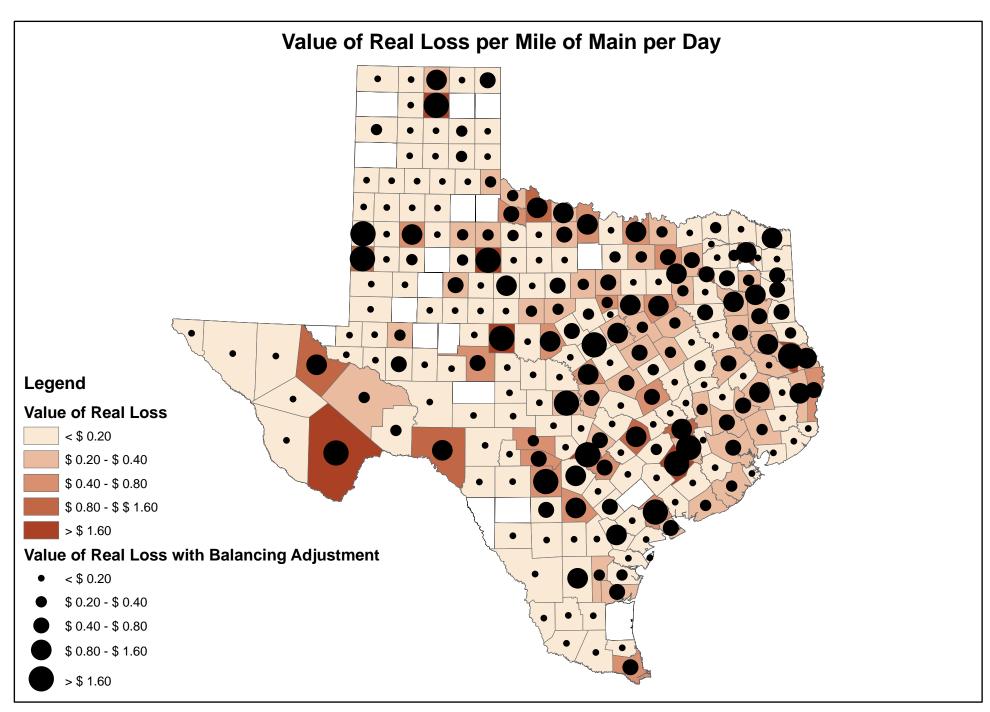

#### 4. TECHNICAL PERFORMANCE INDICATORS **Performance Indicators for Real Losses** Your utility's number of service connections Your utility's number of miles of main lines Service connections per mile of main (in gallons) Total Real Loss/Miles of Main/365 **Total Real Loss/No. of Service Connections/365** (in gallons) 5. FINANCIAL PERFORMANCE INDICATORS **Total Real Loss Production cost of water** (make sure correct unit of measure is used to determine the cost) Total Real Loss multiplied by production cost of water **Total Apparent Loss** Retail cost of water (make sure correct unit of measure is used to determine the cost) Total Apparent Loss multiplied by retail cost of water