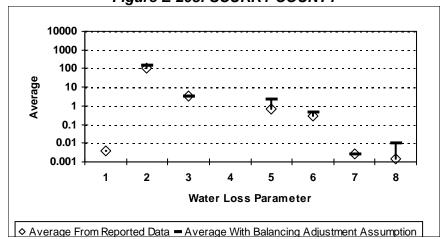

#### 4. TECHNICAL PERFORMANCE INDICATORS **Performance Indicators for Real Losses** Your utility's number of service connections Your utility's number of miles of main lines Service connections per mile of main (in gallons) Total Real Loss/Miles of Main/365 **Total Real Loss/No. of Service Connections/365** (in gallons) 5. FINANCIAL PERFORMANCE INDICATORS **Total Real Loss Production cost of water** (make sure correct unit of measure is used to determine the cost) Total Real Loss multiplied by production cost of water **Total Apparent Loss** Retail cost of water (make sure correct unit of measure is used to determine the cost) Total Apparent Loss multiplied by retail cost of water