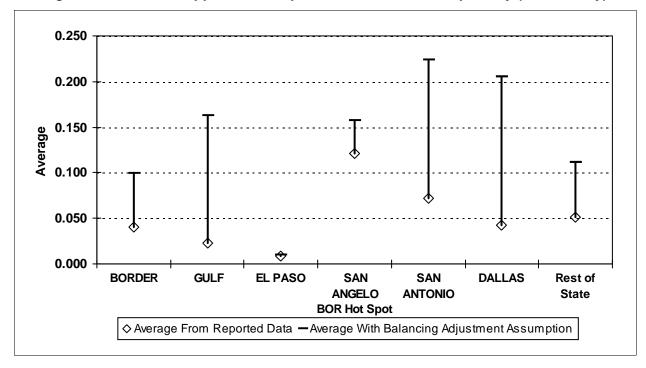

#### 4. TECHNICAL PERFORMANCE INDICATORS **Performance Indicators for Real Losses** Your utility's number of service connections Your utility's number of miles of main lines Service connections per mile of main (in gallons) Total Real Loss/Miles of Main/365 **Total Real Loss/No. of Service Connections/365** (in gallons) 5. FINANCIAL PERFORMANCE INDICATORS **Total Real Loss Production cost of water** (make sure correct unit of measure is used to determine the cost) Total Real Loss multiplied by production cost of water **Total Apparent Loss** Retail cost of water (make sure correct unit of measure is used to determine the cost) Total Apparent Loss multiplied by retail cost of water