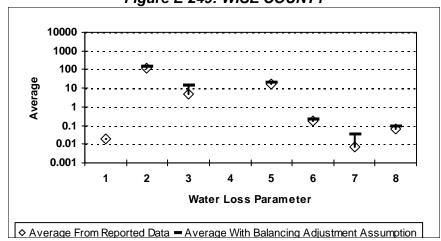

per Day
- 8 = Value of Apparent Loss per Service Connection per Day

After quality control

Figure E-242: WHEELER COUNTY



Figure E-244: WILBARGER COUNTY



Figure E-243: WICHITA COUNTY



Figure E-245: WILLACY COUNTY



- 1 = Abs. Value of Balancing Adj. as Fraction of Corrected Input Volume 5 = Apparent Loss per Service Connection per Day
- 2 = Real Loss per Mile of Main per Day
- 3 = Real Loss per Service Connection per Day
- 4 = Screening Level Infrastructure Leakage Index

- 6 = Value of Real Loss per Mile of Main per Day
- 7 = Value of Real Loss per Service Connection per Day
- 8 = Value of Apparent Loss per Service Connection per Day

After quality control

Figure E-246: WILLIAMSON COUNTY



Figure E-248: WINKLER COUNTY



Figure E-247: WILSON COUNTY



Figure E-249: WISE COUNTY



- 1 = Abs. Value of Balancing Adj. as Fraction of Corrected Input Volume 5 = Apparent Loss per Service Connection per Day
- 2 = Real Loss per Mile of Main per Day
- 3 = Real Loss per Service Connection per Day
- 4 = Screening Level Infrastructure Leakage Index

- 6 = Value of Real Loss per Mile of Main per Day
- 7 = Value of Real Loss per Service Connection per Day
- 8 = Value of Apparent Loss per Service Connection per Day

After quality control

Figure E-250: WOOD COUNTY



Figure E-252: YOUNG COUNTY



Figure E-251: YOAKUM COUNTY



Figure E-253: ZAPATA COUNTY



- 1 = Abs. Value of Balancing Adj. as Fraction of Corrected Input Volume 5 = Apparent Loss per Service Connection per Day
- 2 = Real Loss per Mile of Main per Day
- 3 = Real Loss per Service Connection per Day
- 4 = Screening