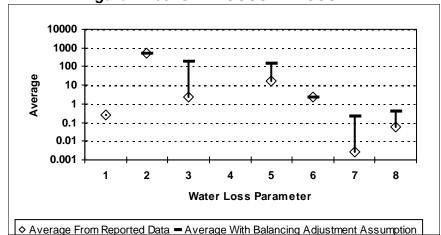

#### 4. TECHNICAL PERFORMANCE INDICATORS **Performance Indicators for Real Losses** Your utility's number of service connections Your utility's number of miles of main lines Service connections per mile of main (in gallons) Total Real Loss/Miles of Main/365 **Total Real Loss/No. of Service Connections/365** (in gallons) 5. FINANCIAL PERFORMANCE INDICATORS **Total Real Loss Production cost of water** (make sure correct unit of measure is used to determine the cost) Total Real Loss multiplied by production cost of water **Total Apparent Loss** Retail cost of water (make sure correct unit of measure is used to determine the cost) Total Apparent Loss multiplied by retail cost of water