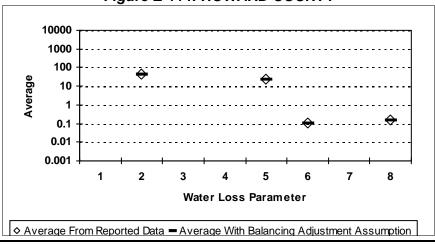

lue of Real Loss per Service Connection per Day
- 8 = Value of Apparent Loss per Service Connection per Day

After quality control

Figure E-109: HILL COUNTY



Figure E-111: HOOD COUNTY



Figure E-110: HOCKLEY COUNTY



Figure E-112: HOPKINS COUNTY



- 1 = Abs. Value of Balancing Adj. as Fraction of Corrected Input Volume 5 = Apparent Loss per Service Connection per Day
- 2 = Real Loss per Mile of Main per Day
- 3 = Real Loss per Service Connection per Day
- 4 = Screening Level Infrastructure Leakage Index

- 6 = Value of Real Loss per Mile of Main per Day
- 7 = Value of Real Loss per Service Connection per Day
- 8 = Value of Apparent Loss per Service Connection per Day

After quality control

Figure E-113: HOUSTON COUNTY



Figure E-115: HUDSPETH COUNTY



Figure E-114: HOWARD COUNTY



Figure E-116: HUNT COUNTY



- 1 = Abs. Value of Balancing Adj. as Fraction of Corrected Input Volume 5 = Apparent Loss per Service Connection per Day
- 2 = Real Loss per Mile of Main per Day
- 3 = Real Loss per Service Connection per Day
- 4 = Screening Level Infrastructure Leakage Index

- 6 = Value of Real Loss per Mile of Main per Day
- 7 = Value of Real Loss per Service Connection per Day
- 8 = Value of Apparent Loss per Service Connection per Day

After quality control

Figure E-117: HUTCHINSON COUNTY



Figure E-120: JACKSON COUNTY



Figure E-118: IRION COUNTY



Figure E-121: JASPER COUNTY



- 1 = Abs. Value of Balancing Adj. as Fraction of Corrected Input Volume 5 = Apparent Loss per Service Connection per Day
- 2 = Real Loss per Mile of Main per Day
- 3 = Real Loss per Servic