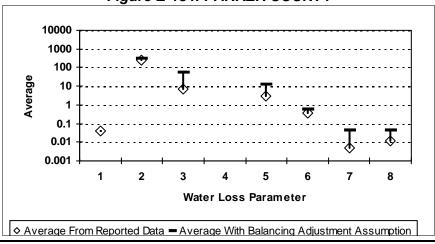

Real Loss per Service Connection per Day
- 8 = Value of Apparent Loss per Service Connection per Day

After quality control

Figure E-179: OCHILTREE COUNTY



Figure E-181: ORANGE COUNTY



Figure E-180: OLDHAM COUNTY



Figure E-182: PALO PINTO COUNTY



- 1 = Abs. Value of Balancing Adj. as Fraction of Corrected Input Volume 5 = Apparent Loss per Service Connection per Day
- 2 = Real Loss per Mile of Main per Day
- 3 = Real Loss per Service Connection per Day
- 4 = Screening Level Infrastructure Leakage Index

- 6 = Value of Real Loss per Mile of Main per Day
- 7 = Value of Real Loss per Service Connection per Day
- 8 = Value of Apparent Loss per Service Connection per Day

After quality control

Figure E-183: PANOLA COUNTY



Figure E-185: PARMER COUNTY



Figure E-184: PARKER COUNTY



Figure E-186: PECOS COUNTY



- 1 = Abs. Value of Balancing Adj. as Fraction of Corrected Input Volume 5 = Apparent Loss per Service Connection per Day
- 2 = Real Loss per Mile of Main per Day
- 3 = Real Loss per Service Connection per Day
- 4 = Screening Level Infrastructure Leakage Index

- 6 = Value of Real Loss per Mile of Main per Day
- 7 = Value of Real Loss per Service Connection per Day
- 8 = Value of Apparent Loss per Service Connection per Day

After quality control

Figure E-187: POLK COUNTY



Figure E-189: PRESIDIO COUNTY



Figure E-188: POTTER COUNTY



Figure E-190: RAINS COUNTY



- 1 = Abs. Value of Balancing Adj. as Fraction of Corrected Input Volume 5 = Apparent Loss per Service Connection per Day
- 2 = Real Loss per Mile of Main per Day
- 3 = Real Loss per Service Co