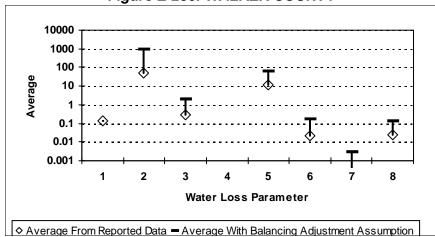

#### 2. AUTHORIZED CONSUMPTION Billed Metered - All water sold and metered: Billed Unmetered - All water sold but not metered: **Unbilled Metered -** City and local government use, metered line flushing: **Unbilled Unmetered -** Line flushing/fire dept use: **Authorized Consumption -** The Total of all authorized water: 3. WATER LOSS **Apparent Loss Customer Meter Accuracy** (enter percentage) Customer Meter Under Registering - Total Water Sold / Customer Meter Accuracy Billing Adjustment/Waivers (Unbilled Consumption) **Unauthorized Consumption Total of Apparent Loss Real Loss** Main break/leaks Customer service line leaks/breaks

% **Storage Tank Overflows Total of Real Loss Total of Water Loss** (Apparent Loss + Real Loss) **Total of Water Loss + Authorized Consumption Balancing Adjustment** (See 3B "Note" on instruction sheet)