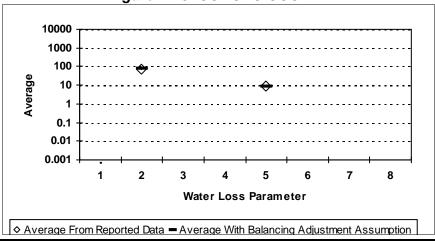

ue of Real Loss per Service Connection per Day
- 8 = Value of Apparent Loss per Service Connection per Day

After quality control

Figure E-43: COLLIN COUNTY



Figure E-45: COLORADO COUNTY



Figure E-44: COLLINGSWORTH COUNTY



Figure E-46: COMAL COUNTY



- 1 = Abs. Value of Balancing Adj. as Fraction of Corrected Input Volume 5 = Apparent Loss per Service Connection per Day
- 2 = Real Loss per Mile of Main per Day
- 3 = Real Loss per Service Connection per Day
- 4 = Screening Level Infrastructure Leakage Index

- 6 = Value of Real Loss per Mile of Main per Day
- 7 = Value of Real Loss per Service Connection per Day
- 8 = Value of Apparent Loss per Service Connection per Day

After quality control

Figure E-47: COMANCHE COUNTY



Figure E-49: COOKE COUNTY



Figure E-48: CONCHO COUNTY



Figure E-50: CORYELL COUNTY



- 1 = Abs. Value of Balancing Adj. as Fraction of Corrected Input Volume 5 = Apparent Loss per Service Connection per Day
- 2 = Real Loss per Mile of Main per Day
- 3 = Real Loss per Service Connection per Day
- 4 = Screening Level Infrastructure Leakage Index

- 6 = Value of Real Loss per Mile of Main per Day
- 7 = Value of Real Loss per Service Connection per Day
- 8 = Value of Apparent Loss per Service Connection per Day

After quality control

Figure E-52: CRANE COUNTY



Figure E-54: CROSBY COUNTY



Figure E-53: CROCKETT COUNTY



Figure E-55: CULBERSON COUNTY



- 1 = Abs. Value of Balancing Adj. as Fraction of Corrected Input Volume 5 = Apparent Loss per Service Connection per Day
- 2 = Real Loss per Mile of Main per Day
- 3 = Real Loss per Service