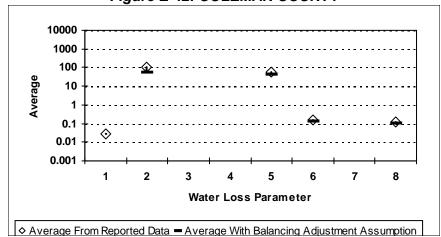

e Connection per Day
- 8 = Value of Apparent Loss per Service Connection per Day

After quality control

Figure E-35: CASTRO COUNTY



Figure E-37: CHEROKEE COUNTY



Figure E-36: CHAMBERS COUNTY



Figure E-38: CHILDRESS COUNTY



- 1 = Abs. Value of Balancing Adj. as Fraction of Corrected Input Volume 5 = Apparent Loss per Service Connection per Day
- 2 = Real Loss per Mile of Main per Day
- 3 = Real Loss per Service Connection per Day
- 4 = Screening Level Infrastructure Leakage Index

- 6 = Value of Real Loss per Mile of Main per Day
- 7 = Value of Real Loss per Service Connection per Day
- 8 = Value of Apparent Loss per Service Connection per Day

After quality control

Figure E-39: CLAY COUNTY



Figure E-41: COKE COUNTY



Figure E-40: COCHRAN COUNTY



Figure E-42: COLEMAN COUNTY



- 1 = Abs. Value of Balancing Adj. as Fraction of Corrected Input Volume 5 = Apparent Loss per Service Connection per Day
- 2 = Real Loss per Mile of Main per Day
- 3 = Real Loss per Service Connection per Day
- 4 = Screening Level Infrastructure Leakage Index

- 6 = Value of Real Loss per Mile of Main per Day
- 7 = Value of Real Loss per Service Connection per Day
- 8 = Value of Apparent Loss per Service Connection per Day

After quality control

Figure E-43: COLLIN COUNTY



Figure E-45: COLORADO COUNTY



Figure E-44: COLLINGSWORTH COUNTY



Figure E-46: COMAL COUNTY



- 1 = Abs. Value of Balancing Adj. as Fraction of Corrected Input Volume 5 = Apparent Loss per Service Connection per Day
- 2 = Real Loss per Mile of Main per Day
- 3 = Real Loss per Service Connection per Day
- 4 = Sc