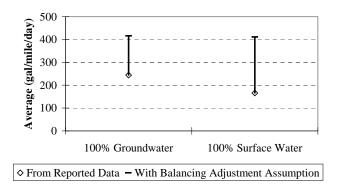

#### WATER AUDIT REPORTING FORM

Texas Water Development Board Mark Mathis, Conservation Division P.O. Box 13231 Austin, TX 78711 (512.463.0987)

Email: Mark.Mathis@twdb.state.tx.us

| Utility Name:                             |                |                   |              |             |          |         |                  |              |          |
|-------------------------------------------|----------------|-------------------|--------------|-------------|----------|---------|------------------|--------------|----------|
| Type of Utility:                          | WSC            | MUD               | WCID         | SUD         | CIT      | Y       | Other            |              |          |
| Regional Water Pla                        | •              | ,                 | •            | •           |          |         |                  |              |          |
| Name of person co                         | mpeting f      | orm:              |              |             |          |         |                  |              |          |
| Phone number of p                         | erson cor      | mpleting for      | m:           |             |          |         |                  |              |          |
| Mailing address of                        | Utility: _     |                   |              |             |          |         |                  |              |          |
| Reporting Period:                         | From _         |                   |              |             |          | То      |                  |              |          |
| Percentage of wate (must equal 100%)      | r used:        | Surf              | ace          |             |          | %       | Groundwater      |              | %        |
| Mean household in http://factfinder.cen   | •              | •                 | -            |             |          |         |                  |              |          |
| Population served:                        |                |                   |              |             |          |         |                  |              |          |
| Note: unit of measu consistent throughout |                |                   | on gallons(  | (MG) or Th  | nousand  | gallon  | s(KG) or gallons | (G)/year) mu | ıst stay |
| 1. SYSTEM INPUT                           | VOLUMI         | <b>≡</b> AC       | CRE-FT       | MG          | KG       | G       |                  |              |          |
| Water Deliver                             | <b>y -</b> Amo | unt of wate       | r put into d | elivery sys | stem:    |         |                  |              |          |
| Production M                              | leter Acc      | uracy (en         | ter percent  | age):       |          |         |                  |              | %        |
| Production M                              | leter Adjı     | ıstment -         | Corrected    | Input Volu  | ıme - Wa | ater De | elivery:         |              |          |
| Corrected Inp                             | ut Volun       | <b>ne -</b> Water | delivery/P   | roduction   | Meter Ad | ccurac  | y:               |              |          |