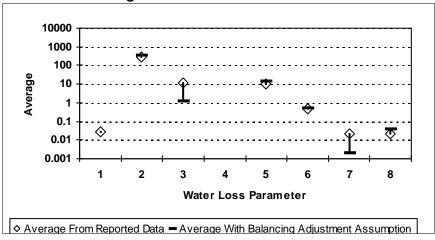

x

- 6 = Value of Real Loss per Mile of Main per Day
- 7 = Value of Real Loss per Service Connection per Day
- 8 = Value of Apparent Loss per Service Connection per Day

After quality control

Figure E-156: MCMULLEN COUNTY



Figure E-164: MENARD COUNTY



Figure E-163: MEDINA COUNTY



Figure E-165: MIDLAND COUNTY



- 1 = Abs. Value of Balancing Adj. as Fraction of Corrected Input Volume 5 = Apparent Loss per Service Connection per Day
- 2 = Real Loss per Mile of Main per Day
- 3 = Real Loss per Service Connection per Day
- 4 = Screening Level Infrastructure Leakage Index

- 6 = Value of Real Loss per Mile of Main per Day
- 7 = Value of Real Loss per Service Connection per Day
- 8 = Value of Apparent Loss per Service Connection per Day

After quality control

Figure E-166: MILAM COUNTY



Figure E-168: MITCHELL COUNTY



Figure E-167: MILLS COUNTY



Figure E-169: MONTAGUE COUNTY



Wednesday, January 31, 2007

- 1 = Abs. Value of Balancing Adj. as Fraction of Corrected Input Volume 5 = Apparent Loss per Service Connection per Day
- 2 = Real Loss per Mile of Main per Day
- 3 = Real Loss per Service Connection per Day
- 4 = Screening Level Infrastructure Leakage Index

- 6 = Value of Real Loss per Mile of Main per Day
- 7 = Value of Real Loss per Service Connection per Day
- 8 = Value of Apparent Loss per Service Connection per Day

After quality control

Figure E-170: MONTGOMERY COUNTY



Figure E-172: MORRIS COUNTY



Figure E-171: MOORE COUNTY



Figure E-174: NACOGDOCHES COUNTY



- 1 = Abs. Value of Balancing Adj. as Fraction of Corrected Input Volume 5 = Apparent Los