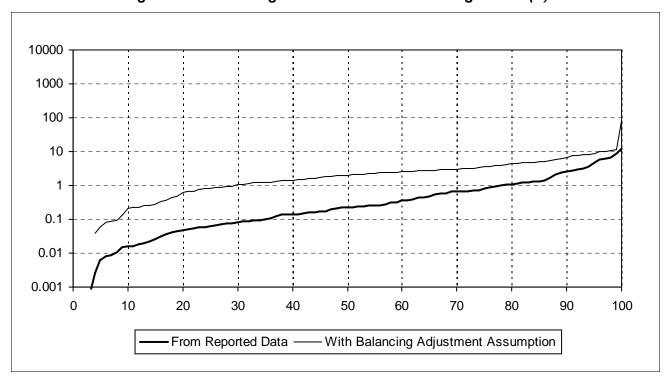

#### 4. TECHNICAL PERFORMANCE INDICATORS **Performance Indicators for Real Losses** Your utility's number of service connections Your utility's number of miles of main lines Service connections per mile of main (in gallons) Total Real Loss/Miles of Main/365 **Total Real Loss/No. of Service Connections/365** (in gallons) 5. FINANCIAL PERFORMANCE INDICATORS **Total Real Loss Production cost of water** (make sure correct unit of measure is used to determine the cost) Total Real Loss multiplied by production cost of water **Total Apparent Loss** Retail cost of water (make sure correct unit of measure is used to determine the cost) Total Apparent Loss multiplied by retail cost of water