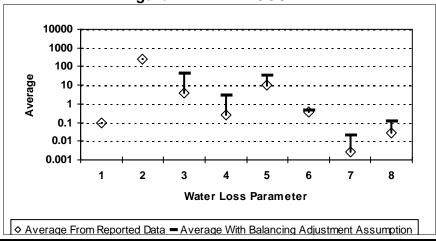

#### 2. AUTHORIZED CONSUMPTION Billed Metered - All water sold and metered: Billed Unmetered - All water sold but not metered: **Unbilled Metered -** City and local government use, metered line flushing: **Unbilled Unmetered -** Line flushing/fire dept use: **Authorized Consumption -** The Total of all authorized water: 3. WATER LOSS **Apparent Loss Customer Meter Accuracy** (enter percentage) Customer Meter Under Registering - Total Water Sold / Customer Meter Accuracy Billing Adjustment/Waivers (Unbilled Consumption) **Unauthorized Consumption Total of Apparent Loss Real Loss** Main break/leaks Customer service line leaks/breaks

% **Storage Tank Overflows Total of Real Loss Total of Water Loss** (Apparent Loss + Real Loss) **Total of Water Loss + Authorized Consumption Balancing Adjustment** (See 3B "Note" on instruction sheet)

#### 4. TECHNICAL PERFORMANCE INDICATORS **Performance Indicators for Real Losses** Your utility's number of service connections Your utility's number of miles of main lines Service connections per mile of main (in gallons) Total Real Loss/Miles of Main/365 **Total Real Loss/No. of Service Connections/365** (in gallons) 5. FINANCIAL PERFORMANCE INDICATORS **Total Real Loss Production cost of water** (make sure correct unit of measure is used to determine the cost) Total Real Loss multiplied by production cost of water **Total Apparent Loss** Retail cost of water (make sure correct unit of measure is used to determine the cost) Total Apparent Loss multiplied by retail cost of water