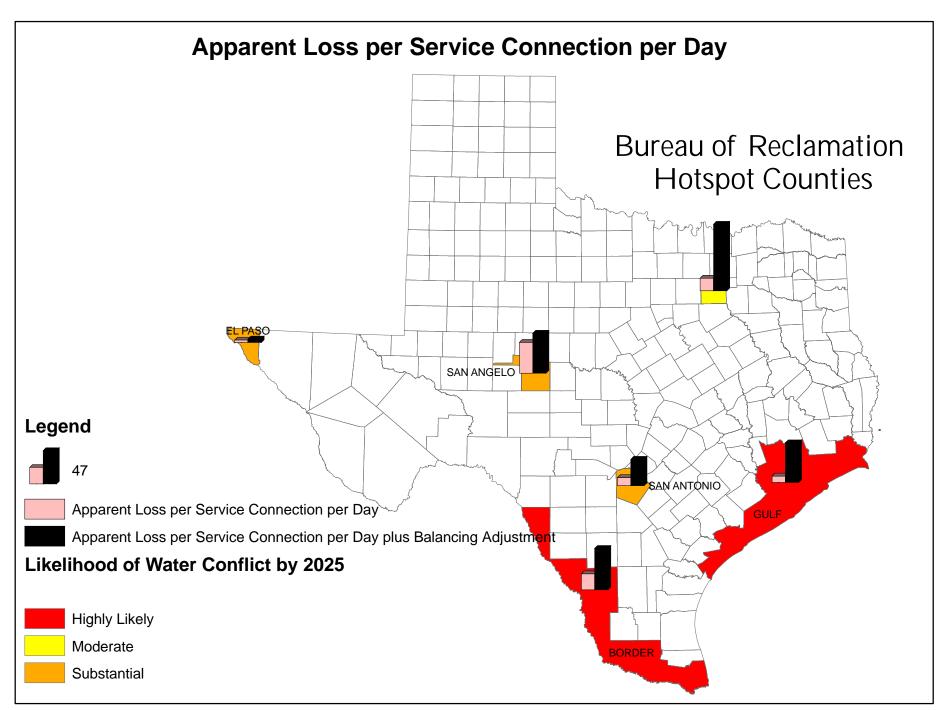

#### 2. AUTHORIZED CONSUMPTION Billed Metered - All water sold and metered: Billed Unmetered - All water sold but not metered: **Unbilled Metered -** City and local government use, metered line flushing: **Unbilled Unmetered -** Line flushing/fire dept use: **Authorized Consumption -** The Total of all authorized water: 3. WATER LOSS **Apparent Loss Customer Meter Accuracy** (enter percentage) Customer Meter Under Registering - Total Water Sold / Customer Meter Accuracy Billing Adjustment/Waivers (Unbilled Consumption) **Unauthorized Consumption Total of Apparent Loss Real Loss** Main break/leaks Customer service line leaks/breaks