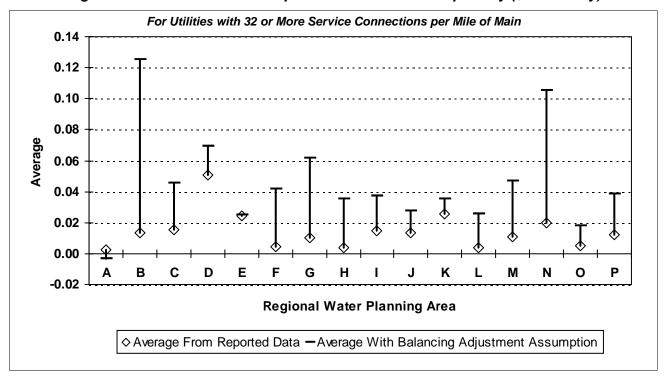

lute Value of Balancing Adjustment as a Fraction of Corrected Input Volume (--)



Figure D-2: Real Loss per Mile of Main per Day (Gal/Mile/Day)



After quality control

# Comparison of Reported Water Loss Data By Regional Water Planning Area

Figure D-3: Real Loss per Service Connection per Day (Gal/Conn/Day)



Figure D-4: Screening Level Infrastructure Leakage Index (--)



After quality control

# Comparison of Reported Water Loss Data By Regional Water Planning Area

Figure D-5: Apparent Loss per Service Connection per Day (Gal/Conn/Day)



Figure D-6: Value of Real Loss per Mile of Main per Day (\$/Mile/Day)



After quality control

# Comparison of Reported Water Loss Data By Regional Water Planning Area

Figure D-7: Value of Real Loss per Service Connection per Day (\$/Conn/Day)



Figure D-8: Value of Apparent Loss per Service Connection per Day (\$/Conn/Day)



After quality control



Figure D-9. Absolute Value of Balancing Adjustment (% of Corrected Input Volume). Regional Water Planning Group Areas



Figure D-10. Real Loss per Mile of Main per Day (Gallons per Mile of Main per Day). Regional Water Planning Group Areas



Figure D-11. Real Loss per Service Connection per Day (Gallons per Service Connection per Day). Regional Water Planning Group Areas



Figure D-12. Screening Level ILI. Regional Water Planning Group Areas



Figure D-13. Apparent Loss per Service Connection per Day (Gallons per Service Connection per Day). Regional Water Planning Group Areas



Figure D-14. Value of Real Loss per Mile of Main per Day (Dollars per Mile of Main per Day). Region