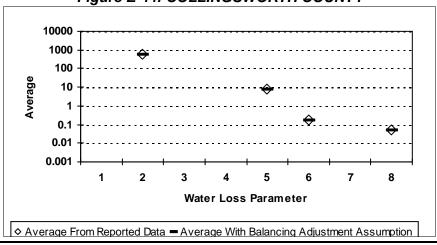

alue of Real Loss per Service Connection per Day
- 8 = Value of Apparent Loss per Service Connection per Day

After quality control

Figure E-39: CLAY COUNTY



Figure E-41: COKE COUNTY



Figure E-40: COCHRAN COUNTY



Figure E-42: COLEMAN COUNTY



- 1 = Abs. Value of Balancing Adj. as Fraction of Corrected Input Volume 5 = Apparent Loss per Service Connection per Day
- 2 = Real Loss per Mile of Main per Day
- 3 = Real Loss per Service Connection per Day
- 4 = Screening Level Infrastructure Leakage Index

- 6 = Value of Real Loss per Mile of Main per Day
- 7 = Value of Real Loss per Service Connection per Day
- 8 = Value of Apparent Loss per Service Connection per Day

After quality control

Figure E-43: COLLIN COUNTY



Figure E-45: COLORADO COUNTY



Figure E-44: COLLINGSWORTH COUNTY



Figure E-46: COMAL COUNTY



- 1 = Abs. Value of Balancing Adj. as Fraction of Corrected Input Volume 5 = Apparent Loss per Service Connection per Day
- 2 = Real Loss per Mile of Main per Day
- 3 = Real Loss per Service Connection per Day
- 4 = Screening Level Infrastructure Leakage Index

- 6 = Value of Real Loss per Mile of Main per Day
- 7 = Value of Real Loss per Service Connection per Day
- 8 = Value of Apparent Loss per Service Connection per Day

After quality control

Figure E-47: COMANCHE COUNTY



Figure E-49: COOKE COUNTY



Figure E-48: CONCHO COUNTY



Figure E-50: CORYELL COUNTY



- 1 = Abs. Value of Balancing Adj. as Fraction of Corrected Input Volume 5 = Apparent Loss per Service Connection per Day
- 2 = Real Loss per Mile of Main per Day
- 3 = Real Loss per Service Conn