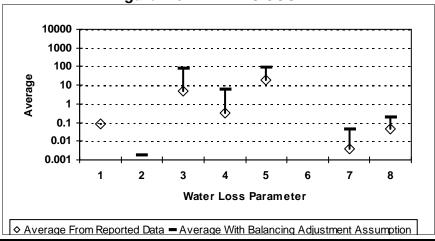

= Value of Real Loss per Service Connection per Day
- 8 = Value of Apparent Loss per Service Connection per Day

After quality control

Figure E-52: CRANE COUNTY



Figure E-54: CROSBY COUNTY



Figure E-53: CROCKETT COUNTY



Figure E-55: CULBERSON COUNTY



- 1 = Abs. Value of Balancing Adj. as Fraction of Corrected Input Volume 5 = Apparent Loss per Service Connection per Day
- 2 = Real Loss per Mile of Main per Day
- 3 = Real Loss per Service Connection per Day
- 4 = Screening Level Infrastructure Leakage Index

- 6 = Value of Real Loss per Mile of Main per Day
- 7 = Value of Real Loss per Service Connection per Day
- 8 = Value of Apparent Loss per Service Connection per Day

After quality control

Figure E-56: DALLAM COUNTY



Figure E-58: DAWSON COUNTY



Figure E-57: DALLAS COUNTY



Figure E-60: DELTA COUNTY



- 1 = Abs. Value of Balancing Adj. as Fraction of Corrected Input Volume 5 = Apparent Loss per Service Connection per Day
- 2 = Real Loss per Mile of Main per Day
- 3 = Real Loss per Service Connection per Day
- 4 = Screening Level Infrastructure Leakage Index

- 6 = Value of Real Loss per Mile of Main per Day
- 7 = Value of Real Loss per Service Connection per Day
- 8 = Value of Apparent Loss per Service Connection per Day

After quality control

Figure E-61: DENTON COUNTY



Figure E-63: DICKENS COUNTY



Figure E-62: DEWITT COUNTY



Figure E-64: DIMMIT COUNTY



- 1 = Abs. Value of Balancing Adj. as Fraction of Corrected Input Volume 5 = Apparent Loss per Service Connection per Day
- 2 = Real Loss per Mile of Main per Day
- 3 = Real Loss per Service Conne