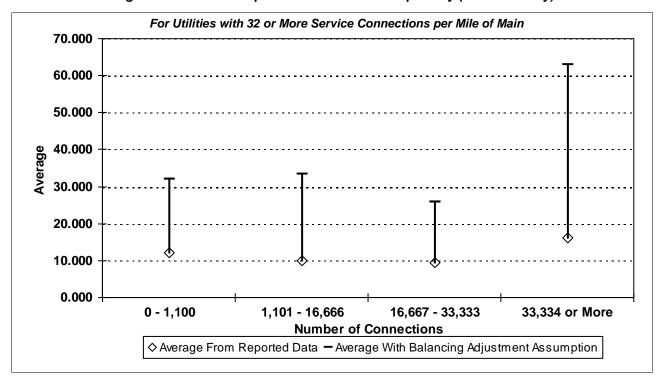

#### 4. TECHNICAL PERFORMANCE INDICATORS **Performance Indicators for Real Losses** Your utility's number of service connections Your utility's number of miles of main lines Service connections per mile of main (in gallons) Total Real Loss/Miles of Main/365 **Total Real Loss/No. of Service Connections/365** (in gallons) 5. FINANCIAL PERFORMANCE INDICATORS **Total Real Loss Production cost of water** (make sure correct unit of measure is used to determine the cost) Total Real Loss multiplied by production cost of water **Total Apparent Loss** Retail cost of water (make sure correct unit of measure is used to determine the cost) Total Apparent Loss multiplied by retail cost of water