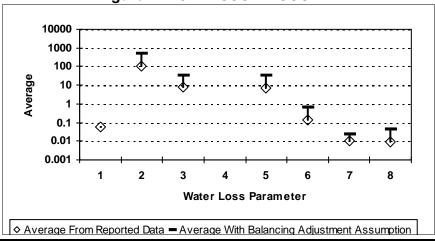

#### 2. AUTHORIZED CONSUMPTION Billed Metered - All water sold and metered: Billed Unmetered - All water sold but not metered: **Unbilled Metered -** City and local government use, metered line flushing: **Unbilled Unmetered -** Line flushing/fire dept use: **Authorized Consumption -** The Total of all authorized water: 3. WATER LOSS **Apparent Loss Customer Meter Accuracy** (enter percentage) Customer Meter Under Registering - Total Water Sold / Customer Meter Accuracy Billing Adjustment/Waivers (Unbilled Consumption) **Unauthorized Consumption Total of Apparent Loss Real Loss** Main break/leaks Customer service line leaks/breaks

% **Storage Tank Overflows Total of Real Loss Total of Water Loss** (Apparent Loss + Real Loss) **Total of Water Loss + Authorized Consumption Balancing Adjustment** (See 3B "Note" on instruction sheet)

#### 4. TECHNICAL PERFORMANCE INDICATORS **Performance Indicators for Real Losses** Your utility's number of service connections Your utility's number of miles of main lines Service connections per mile of main (in gallons) Total Real Loss/Miles of Main/365 **Total Real Loss/No. of Service Connections/365** (in gallons) 5. FINANCIAL PERFORMANCE INDICATORS **Total Real Loss Production cost of water** (make sure correct unit of measure is used to determine the cost) Total Real Loss multiplied by production cost of water **Total Apparent Loss** Retail cost of water (make sure correct unit of measure is used to determine the cost) Total Apparent Loss multiplied by retail cost of water