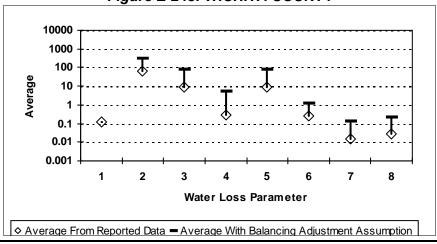

#### 4. TECHNICAL PERFORMANCE INDICATORS **Performance Indicators for Real Losses** Your utility's number of service connections Your utility's number of miles of main lines Service connections per mile of main (in gallons) Total Real Loss/Miles of Main/365 **Total Real Loss/No. of Service Connections/365** (in gallons) 5. FINANCIAL PERFORMANCE INDICATORS **Total Real Loss Production cost of water** (make sure correct unit of measure is used to determine the cost) Total Real Loss multiplied by production cost of water **Total Apparent Loss** Retail cost of water (make sure correct unit of measure is used to determine the cost) Total Apparent Loss multiplied by retail cost of water