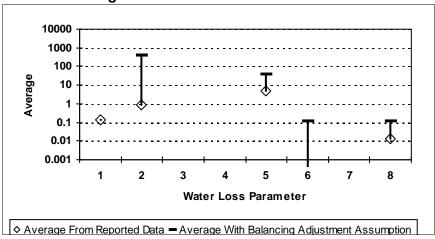

= Value of Real Loss per Mile of Main per Day
- 7 = Value of Real Loss per Service Connection per Day
- 8 = Value of Apparent Loss per Service Connection per Day

After quality control

Figure E-117: HUTCHINSON COUNTY



Figure E-120: JACKSON COUNTY



Figure E-118: IRION COUNTY



Figure E-121: JASPER COUNTY



- 1 = Abs. Value of Balancing Adj. as Fraction of Corrected Input Volume 5 = Apparent Loss per Service Connection per Day
- 2 = Real Loss per Mile of Main per Day
- 3 = Real Loss per Service Connection per Day
- 4 = Screening Level Infrastructure Leakage Index

- 6 = Value of Real Loss per Mile of Main per Day
- 7 = Value of Real Loss per Service Connection per Day
- 8 = Value of Apparent Loss per Service Connection per Day

After quality control

Figure E-122: JEFF DAVIS COUNTY



Figure E-124: JIM HOGG COUNTY



Figure E-123: JEFFERSON COUNTY



Figure E-125: JIM WELLS COUNTY



- 1 = Abs. Value of Balancing Adj. as Fraction of Corrected Input Volume 5 = Apparent Loss per Service Connection per Day
- 2 = Real Loss per Mile of Main per Day
- 3 = Real Loss per Service Connection per Day
- 4 = Screening Level Infrastructure Leakage Index

- 6 = Value of Real Loss per Mile of Main per Day
- 7 = Value of Real Loss per Service Connection per Day
- 8 = Value of Apparent Loss per Service Connection per Day

After quality control

Figure E-126: JOHNSON COUNTY



Figure E-128: KARNES COUNTY



Figure E-127: JONES COUNTY



Figure E-129: KAUFMAN COUNTY



- 1 = Abs. Value of Balancing Adj. as Fraction of Corrected Input Volume 5 = Apparent Loss per Service Connection per Da