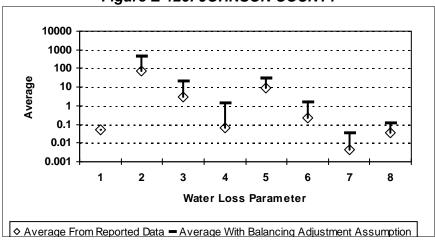

lue of Real Loss per Mile of Main per Day
- 7 = Value of Real Loss per Service Connection per Day
- 8 = Value of Apparent Loss per Service Connection per Day

After quality control

Figure E-122: JEFF DAVIS COUNTY



Figure E-124: JIM HOGG COUNTY



Figure E-123: JEFFERSON COUNTY



Figure E-125: JIM WELLS COUNTY



- 1 = Abs. Value of Balancing Adj. as Fraction of Corrected Input Volume 5 = Apparent Loss per Service Connection per Day
- 2 = Real Loss per Mile of Main per Day
- 3 = Real Loss per Service Connection per Day
- 4 = Screening Level Infrastructure Leakage Index

- 6 = Value of Real Loss per Mile of Main per Day
- 7 = Value of Real Loss per Service Connection per Day
- 8 = Value of Apparent Loss per Service Connection per Day

After quality control

Figure E-126: JOHNSON COUNTY



Figure E-128: KARNES COUNTY



Figure E-127: JONES COUNTY



Figure E-129: KAUFMAN COUNTY



- 1 = Abs. Value of Balancing Adj. as Fraction of Corrected Input Volume 5 = Apparent Loss per Service Connection per Day
- 2 = Real Loss per Mile of Main per Day
- 3 = Real Loss per Service Connection per Day
- 4 = Screening Level Infrastructure Leakage Index

- 6 = Value of Real Loss per Mile of Main per Day
- 7 = Value of Real Loss per Service Connection per Day
- 8 = Value of Apparent Loss per Service Connection per Day

After quality control

Figure E-130: KENDALL COUNTY



Figure E-133: KERR COUNTY



Figure E-132: KENT COUNTY



Figure E-134: KIMBLE COUNTY



- 1 = Abs. Value of Balancing Adj. as Fraction of Corrected Input Volume 5 = Apparent Loss per Service Connection per Day
- 2 = Real