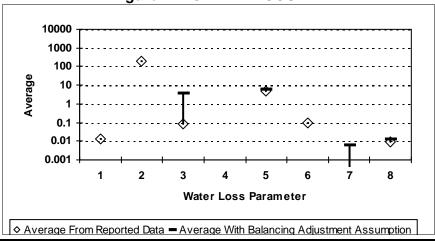

Real Loss per Service Connection per Day
- 8 = Value of Apparent Loss per Service Connection per Day

After quality control

Figure E-218: SUTTON COUNTY



Figure E-220: TARRANT COUNTY



Figure E-219: SWISHER COUNTY



Figure E-221: TAYLOR COUNTY



- 1 = Abs. Value of Balancing Adj. as Fraction of Corrected Input Volume 5 = Apparent Loss per Service Connection per Day
- 2 = Real Loss per Mile of Main per Day
- 3 = Real Loss per Service Connection per Day
- 4 = Screening Level Infrastructure Leakage Index

- 6 = Value of Real Loss per Mile of Main per Day
- 7 = Value of Real Loss per Service Connection per Day
- 8 = Value of Apparent Loss per Service Connection per Day

After quality control

Figure E-222: TERRELL COUNTY



Figure E-224: THROCKMORTON COUNTY



Figure E-223: TERRY COUNTY



Figure E-225: TITUS COUNTY



- 1 = Abs. Value of Balancing Adj. as Fraction of Corrected Input Volume 5 = Apparent Loss per Service Connection per Day
- 2 = Real Loss per Mile of Main per Day
- 3 = Real Loss per Service Connection per Day
- 4 = Screening Level Infrastructure Leakage Index

- 6 = Value of Real Loss per Mile of Main per Day
- 7 = Value of Real Loss per Service Connection per Day
- 8 = Value of Apparent Loss per Service Connection per Day

After quality control

Figure E-226: TOM GREEN COUNTY



Figure E-228: TRINITY COUNTY



Figure E-227: TRAVIS COUNTY



Figure E-229: TYLER COUNTY



- 1 = Abs. Value of Balancing Adj. as Fraction of Corrected Input Volume 5 = Apparent Loss per Service Connection per Day
- 2 = Real Loss per Mile of Main per Day
- 3 = Real Loss per Servic