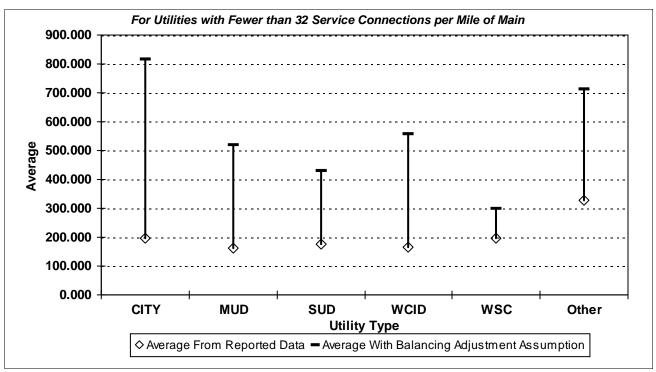

#### 4. TECHNICAL PERFORMANCE INDICATORS **Performance Indicators for Real Losses** Your utility's number of service connections Your utility's number of miles of main lines Service connections per mile of main (in gallons) Total Real Loss/Miles of Main/365 **Total Real Loss/No. of Service Connections/365** (in gallons) 5. FINANCIAL PERFORMANCE INDICATORS **Total Real Loss Production cost of water** (make sure correct unit of measure is used to determine the cost) Total Real Loss multiplied by production cost of water **Total Apparent Loss** Retail cost of water (make sure correct unit of measure is used to determine the cost) Total Apparent Loss multiplied by retail cost of water