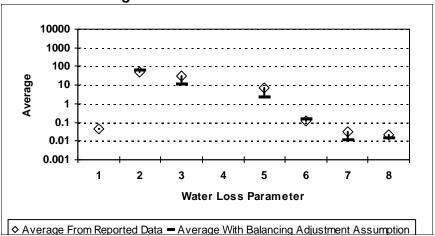

#### 2. AUTHORIZED CONSUMPTION Billed Metered - All water sold and metered: Billed Unmetered - All water sold but not metered: **Unbilled Metered -** City and local government use, metered line flushing: **Unbilled Unmetered -** Line flushing/fire dept use: **Authorized Consumption -** The Total of all authorized water: 3. WATER LOSS **Apparent Loss Customer Meter Accuracy** (enter percentage) Customer Meter Under Registering - Total Water Sold / Customer Meter Accuracy Billing Adjustment/Waivers (Unbilled Consumption) **Unauthorized Consumption Total of Apparent Loss Real Loss** Main break/leaks Customer service line leaks/breaks

% **Storage Tank Overflows Total of Real Loss Total of Water Loss** (Apparent Loss + Real Loss) **Total of Water Loss + Authorized Consumption Balancing Adjustment** (See 3B "Note" on instruction sheet)

#### 4. TECHNICAL PERFORMANCE INDICATORS **Performance Indicators for Real Losses** Your utility's number of service connections Your utility's number of miles of main lines Service connections per mile of main (in gallons) Total Real Loss/Miles of Main/365 **Total Real Loss/No. of Service Connections/365** (in gallons) 5. FINANCIAL PERFORMANCE INDICATORS **Total Real Loss Production cost of water** (make sure correct unit of measure is used to determine the cost) Total Real Loss multiplied by production cost of water **Total Apparent Loss** Retail cost of water (make sure correct unit of measure is used to determine the cost) Total Apparent Loss multiplied by retail cost of water