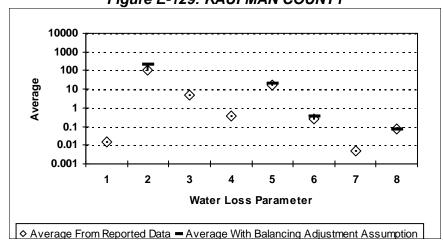

#### 4. TECHNICAL PERFORMANCE INDICATORS **Performance Indicators for Real Losses** Your utility's number of service connections Your utility's number of miles of main lines Service connections per mile of main (in gallons) Total Real Loss/Miles of Main/365 **Total Real Loss/No. of Service Connections/365** (in gallons) 5. FINANCIAL PERFORMANCE INDICATORS **Total Real Loss Production cost of water** (make sure correct unit of measure is used to determine the cost) Total Real Loss multiplied by production cost of water **Total Apparent Loss** Retail cost of water (make sure correct unit of measure is used to determine the cost) Total Apparent Loss multiplied by retail cost of water