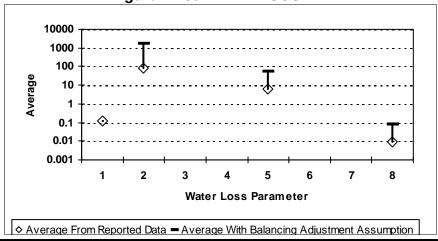

= Value of Real Loss per Service Connection per Day
- 8 = Value of Apparent Loss per Service Connection per Day

After quality control

Figure E-130: KENDALL COUNTY



Figure E-133: KERR COUNTY



Figure E-132: KENT COUNTY



Figure E-134: KIMBLE COUNTY



- 1 = Abs. Value of Balancing Adj. as Fraction of Corrected Input Volume 5 = Apparent Loss per Service Connection per Day
- 2 = Real Loss per Mile of Main per Day
- 3 = Real Loss per Service Connection per Day
- 4 = Screening Level Infrastructure Leakage Index

- 6 = Value of Real Loss per Mile of Main per Day
- 7 = Value of Real Loss per Service Connection per Day
- 8 = Value of Apparent Loss per Service Connection per Day

After quality control

Figure E-135: KING COUNTY



Figure E-137: KLEBERG COUNTY



Figure E-136: KINNEY COUNTY



Figure E-138: KNOX COUNTY



- 1 = Abs. Value of Balancing Adj. as Fraction of Corrected Input Volume 5 = Apparent Loss per Service Connection per Day
- 2 = Real Loss per Mile of Main per Day
- 3 = Real Loss per Service Connection per Day
- 4 = Screening Level Infrastructure Leakage Index

- 6 = Value of Real Loss per Mile of Main per Day
- 7 = Value of Real Loss per Service Connection per Day
- 8 = Value of Apparent Loss per Service Connection per Day

After quality control

Figure E-142: LA SALLE COUNTY



Figure E-140: LAMB COUNTY



Figure E-139: LAMAR COUNTY



Figure E-141: LAMPASAS COUNTY



- 1 = Abs. Value of Balancing Adj. as Fraction of Corrected Input Volume 5 = Apparent Loss per Service Connection per Day
- 2 = Real Loss per Mile of Main per Day
- 3 = Real Loss per Service C