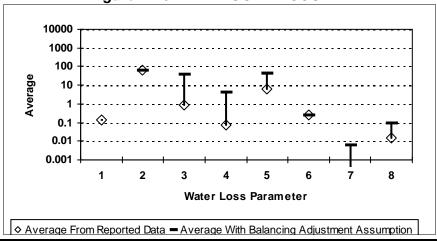

#### 2. AUTHORIZED CONSUMPTION Billed Metered - All water sold and metered: Billed Unmetered - All water sold but not metered: **Unbilled Metered -** City and local government use, metered line flushing: **Unbilled Unmetered -** Line flushing/fire dept use: **Authorized Consumption -** The Total of all authorized water: 3. WATER LOSS **Apparent Loss Customer Meter Accuracy** (enter percentage) Customer Meter Under Registering - Total Water Sold / Customer Meter Accuracy Billing Adjustment/Waivers (Unbilled Consumption) **Unauthorized Consumption Total of Apparent Loss Real Loss** Main break/leaks Customer service line leaks/breaks

% **Storage Tank Overflows Total of Real Loss Total of Water Loss** (Apparent Loss + Real Loss) **Total of Water Loss + Authorized Consumption Balancing Adjustment** (See 3B "Note" on instruction sheet)

#### 4. TECHNICAL PERFORMANCE INDICATORS **Performance Indicators for Real Losses** Your utility's number of service connections Your utility's number of miles of main lines Service connections per mile of main (in gallons) Total Real Loss/Miles of Main/365 **Total Real Loss/No. of Service Connections/365** (in gallons) 5. FINANCIAL PERFORMANCE INDICATORS **Total Real Loss Production cost of water** (make sure correct unit of measure is used to determine the cost) Total Real Loss multiplied by production cost of water **Total Apparent Loss** Retail cost of water (make sure correct unit of measure is used to determine the cost) Total Apparent Loss multiplied by retail cost of water