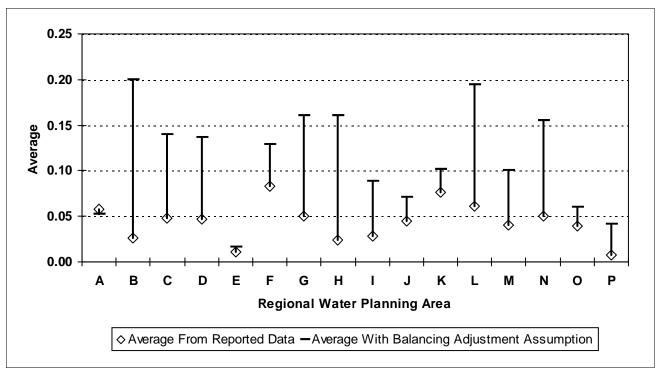

Figure D-2: Real Loss per Mile of Main per Day (Gal/Mile/Day)



After quality control

# Comparison of Reported Water Loss Data By Regional Water Planning Area

Figure D-3: Real Loss per Service Connection per Day (Gal/Conn/Day)



Figure D-4: Screening Level Infrastructure Leakage Index (--)



After quality control

# Comparison of Reported Water Loss Data By Regional Water Planning Area

Figure D-5: Apparent Loss per Service Connection per Day (Gal/Conn/Day)



Figure D-6: Value of Real Loss per Mile of Main per Day (\$/Mile/Day)



After quality control

# Comparison of Reported Water Loss Data By Regional Water Planning Area

Figure D-7: Value of Real Loss per Service Connection per Day (\$/Conn/Day)



Figure D-8: Value of Apparent Loss per Service Connection per Day (\$/Conn/Day)



After quality control



Figure D-9. Absolute Value of Balancing Adjustment (% of Corrected Input Volume). Regional Water Planning Group Areas



Figure D-10. Real Loss per Mile of Main per Day (Gallons per Mile of Main per Day). Regional Water Planning Group Areas



Figure D-11. Real Loss per Service Connection per Day (Gallons per Service Connection per Day). Regional Water Planning Group Areas



Figure D-12. Screening Level ILI. Regional Water Planning Group Areas



Figure D-13. Apparent Loss per Service Connection per Day (Gallons per Service Connection per Day). Regional Water Planning Group Areas



Figure D-14. Value of Real Loss per Mile of Main per Day (Dollars per Mile of Main per Day). Regional Water Planning Group Areas



Figure D-15. Value of Real Loss per Service Connec