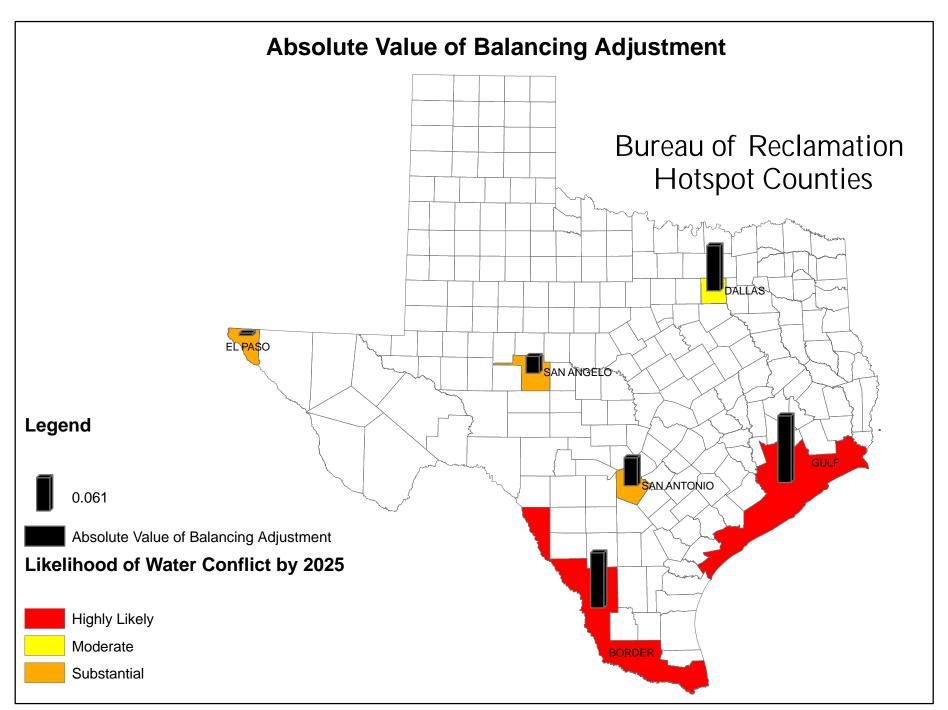

re Leakage Index (--)



After quality control

BOR Hot Spot Likelihood for Conflict:

Border (Highly Likely) Gulf (Highly Likely) El Paso (Substantial) San Antonio (Substantial)

Figure F-5: Apparent Loss per Service Connection per Day (Gal/Conn/Day)



Figure F-6: Value of Real Loss per Mile of Main per Day (\$/Mile/Day)



After quality control

BOR Hot Spot Likelihood for Conflict:

Border (Highly Likely) Gulf (Highly Likely) El Paso (Substantial) San Antonio (Substantial)

Figure F-7: Value of Real Loss per Service Connection per Day (\$/Conn/Day)



Figure F-8: Value of Apparent Loss per Service Connection per Day (\$/Conn/Day)



After quality control

BOR Hot Spot Likelihood for Conflict:

Border (Highly Likely) Gulf (Highly Likely) El Paso (Substantial) San Antonio (Substantial)



Figure F-9. Absolute Value of Balancing Adjustment. Bureau of Reclamation Hot Spot Counties



Figure F-10. Real Loss per Mile of Main per Day (Gallons per Mile of Main per Day). Bureau of Reclamation Hot Spot Counties



Figure F-11. Real Loss per Service Connection per Day (Gallons per Service Connection per Day). Bureau of Reclamation Hot Spot Counties



Figure F-12. Screening Level ILI. Bureau of Reclamation Hot Spot Counties



Figure F-13. Apparent Loss per Service Connection per Day (Gallons per Service Connection per Day). Bureau of Reclamation Hot Spot Counties



Figure F-14. Value of Real Loss per Mile of Main per Day (Dollars per Mile of Main per Day). Bureau of Reclamation Hot Spot Counties



Figure F-15. Value of Real Loss per Service Connection per Day (Dollars per Servi