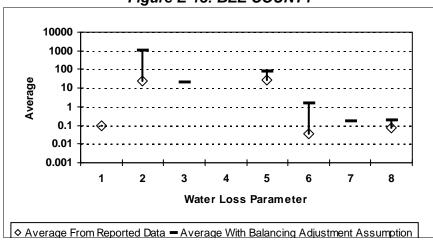

kage Index

- 6 = Value of Real Loss per Mile of Main per Day
- 7 = Value of Real Loss per Service Connection per Day
- 8 = Value of Apparent Loss per Service Connection per Day

After quality control

Figure E-9: BAILEY COUNTY



Figure E-11: BASTROP COUNTY



Figure E-10: BANDERA COUNTY



Figure E-12: BAYLOR COUNTY



- 1 = Abs. Value of Balancing Adj. as Fraction of Corrected Input Volume 5 = Apparent Loss per Service Connection per Day
- 2 = Real Loss per Mile of Main per Day
- 3 = Real Loss per Service Connection per Day
- 4 = Screening Level Infrastructure Leakage Index

- 6 = Value of Real Loss per Mile of Main per Day
- 7 = Value of Real Loss per Service Connection per Day
- 8 = Value of Apparent Loss per Service Connection per Day

After quality control

Figure E-13: BEE COUNTY



Figure E-15: BEXAR COUNTY



Figure E-14: BELL COUNTY



Figure E-16: BLANCO COUNTY



- 1 = Abs. Value of Balancing Adj. as Fraction of Corrected Input Volume 5 = Apparent Loss per Service Connection per Day
- 2 = Real Loss per Mile of Main per Day
- 3 = Real Loss per Service Connection per Day
- 4 = Screening Level Infrastructure Leakage Index

- 6 = Value of Real Loss per Mile of Main per Day
- 7 = Value of Real Loss per Service Connection per Day
- 8 = Value of Apparent Loss per Service Connection per Day

After quality control

Figure E-18: BOSQUE COUNTY



Figure E-20: BRAZORIA COUNTY



Figure E-19: BOWIE COUNTY



Figure E-21: BRAZOS COUNTY



- 1 = Abs. Value of Balancing Adj. as Fraction of Corrected Input Volume 5 = Apparent Loss per Service Connection per Day
- 2 = Real Loss