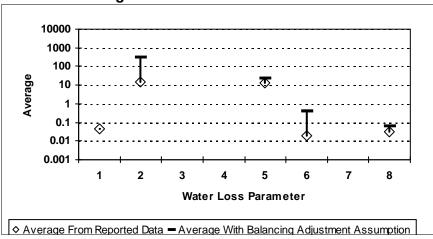

- 6 = Value of Real Loss per Mile of Main per Day
- 7 = Value of Real Loss per Service Connection per Day
- 8 = Value of Apparent Loss per Service Connection per Day

After quality control

Figure E-218: SUTTON COUNTY



Figure E-220: TARRANT COUNTY



Figure E-219: SWISHER COUNTY



Figure E-221: TAYLOR COUNTY



- 1 = Abs. Value of Balancing Adj. as Fraction of Corrected Input Volume 5 = Apparent Loss per Service Connection per Day
- 2 = Real Loss per Mile of Main per Day
- 3 = Real Loss per Service Connection per Day
- 4 = Screening Level Infrastructure Leakage Index

- 6 = Value of Real Loss per Mile of Main per Day
- 7 = Value of Real Loss per Service Connection per Day
- 8 = Value of Apparent Loss per Service Connection per Day

After quality control

Figure E-222: TERRELL COUNTY



Figure E-224: THROCKMORTON COUNTY



Figure E-223: TERRY COUNTY



Figure E-225: TITUS COUNTY



- 1 = Abs. Value of Balancing Adj. as Fraction of Corrected Input Volume 5 = Apparent Loss per Service Connection per Day
- 2 = Real Loss per Mile of Main per Day
- 3 = Real Loss per Service Connection per Day
- 4 = Screening Level Infrastructure Leakage Index

- 6 = Value of Real Loss per Mile of Main per Day
- 7 = Value of Real Loss per Service Connection per Day
- 8 = Value of Apparent Loss per Service Connection per Day

After quality control

Figure E-226: TOM GREEN COUNTY



Figure E-228: TRINITY COUNTY



Figure E-227: TRAVIS COUNTY



Figure E-229: TYLER COUNTY



- 1 = Abs. Value of Balancing Adj. as Fraction of Corrected Input Volume 5 = Apparent Loss per Service Connection per Day