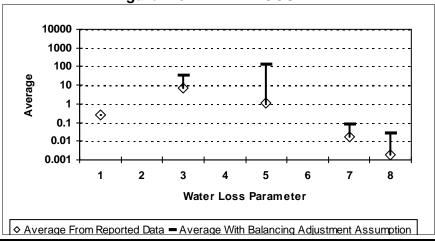

- 7 = Value of Real Loss per Service Connection per Day
- 8 = Value of Apparent Loss per Service Connection per Day

After quality control

Figure E-56: DALLAM COUNTY



Figure E-58: DAWSON COUNTY



Figure E-57: DALLAS COUNTY



Figure E-60: DELTA COUNTY



- 1 = Abs. Value of Balancing Adj. as Fraction of Corrected Input Volume 5 = Apparent Loss per Service Connection per Day
- 2 = Real Loss per Mile of Main per Day
- 3 = Real Loss per Service Connection per Day
- 4 = Screening Level Infrastructure Leakage Index

- 6 = Value of Real Loss per Mile of Main per Day
- 7 = Value of Real Loss per Service Connection per Day
- 8 = Value of Apparent Loss per Service Connection per Day

After quality control

Figure E-61: DENTON COUNTY



Figure E-63: DICKENS COUNTY



Figure E-62: DEWITT COUNTY



Figure E-64: DIMMIT COUNTY



- 1 = Abs. Value of Balancing Adj. as Fraction of Corrected Input Volume 5 = Apparent Loss per Service Connection per Day
- 2 = Real Loss per Mile of Main per Day
- 3 = Real Loss per Service Connection per Day
- 4 = Screening Level Infrastructure Leakage Index

- 6 = Value of Real Loss per Mile of Main per Day
- 7 = Value of Real Loss per Service Connection per Day
- 8 = Value of Apparent Loss per Service Connection per Day

After quality control

Figure E-65: DONLEY COUNTY



Figure E-67: EASTLAND COUNTY



Figure E-66: DUVAL COUNTY



Figure E-68: ECTOR COUNTY



- 1 = Abs. Value of Balancing Adj. as Fraction of Corrected Input Volume 5 = Apparent Loss per Service Connection per Day
- 2 = Real Loss per Mile of Main per Day
- 3 = Real Loss per Service Conne