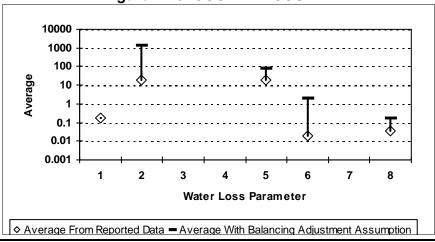

= Value of Real Loss per Service Connection per Day
- 8 = Value of Apparent Loss per Service Connection per Day

After quality control

Figure E-35: CASTRO COUNTY



Figure E-37: CHEROKEE COUNTY



Figure E-36: CHAMBERS COUNTY



Figure E-38: CHILDRESS COUNTY



- 1 = Abs. Value of Balancing Adj. as Fraction of Corrected Input Volume 5 = Apparent Loss per Service Connection per Day
- 2 = Real Loss per Mile of Main per Day
- 3 = Real Loss per Service Connection per Day
- 4 = Screening Level Infrastructure Leakage Index

- 6 = Value of Real Loss per Mile of Main per Day
- 7 = Value of Real Loss per Service Connection per Day
- 8 = Value of Apparent Loss per Service Connection per Day

After quality control

Figure E-39: CLAY COUNTY



Figure E-41: COKE COUNTY



Figure E-40: COCHRAN COUNTY



Figure E-42: COLEMAN COUNTY



- 1 = Abs. Value of Balancing Adj. as Fraction of Corrected Input Volume 5 = Apparent Loss per Service Connection per Day
- 2 = Real Loss per Mile of Main per Day
- 3 = Real Loss per Service Connection per Day
- 4 = Screening Level Infrastructure Leakage Index

- 6 = Value of Real Loss per Mile of Main per Day
- 7 = Value of Real Loss per Service Connection per Day
- 8 = Value of Apparent Loss per Service Connection per Day

After quality control

Figure E-43: COLLIN COUNTY



Figure E-45: COLORADO COUNTY



Figure E-44: COLLINGSWORTH COUNTY



Figure E-46: COMAL COUNTY



- 1 = Abs. Value of Balancing Adj. as Fraction of Corrected Input Volume 5 = Apparent Loss per Service Connection per Day
- 2 = Real Loss per Mile of Main per Day
- 3 = Real Loss per Serv