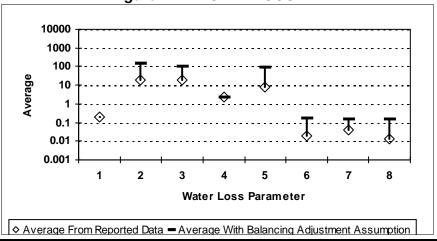

eal Loss per Service Connection per Day
- 8 = Value of Apparent Loss per Service Connection per Day

After quality control

Figure E-209: SHACKELFORD COUNTY



Figure E-211: SHERMAN COUNTY



Figure E-210: SHELBY COUNTY



Figure E-212: SMITH COUNTY



- 1 = Abs. Value of Balancing Adj. as Fraction of Corrected Input Volume 5 = Apparent Loss per Service Connection per Day
- 2 = Real Loss per Mile of Main per Day
- 3 = Real Loss per Service Connection per Day
- 4 = Screening Level Infrastructure Leakage Index

- 6 = Value of Real Loss per Mile of Main per Day
- 7 = Value of Real Loss per Service Connection per Day
- 8 = Value of Apparent Loss per Service Connection per Day

After quality control

Figure E-213: SOMERVELL COUNTY



Figure E-215: STEPHENS COUNTY



Figure E-214: STARR COUNTY



Figure E-217: STONEWALL COUNTY



- 1 = Abs. Value of Balancing Adj. as Fraction of Corrected Input Volume 5 = Apparent Loss per Service Connection per Day
- 2 = Real Loss per Mile of Main per Day
- 3 = Real Loss per Service Connection per Day
- 4 = Screening Level Infrastructure Leakage Index

- 6 = Value of Real Loss per Mile of Main per Day
- 7 = Value of Real Loss per Service Connection per Day
- 8 = Value of Apparent Loss per Service Connection per Day

After quality control

Figure E-218: SUTTON COUNTY



Figure E-220: TARRANT COUNTY



Figure E-219: SWISHER COUNTY



Figure E-221: TAYLOR COUNTY



- 1 = Abs. Value of Balancing Adj. as Fraction of Corrected Input Volume 5 = Apparent Loss per Service Connection per Day
- 2 = Real Loss per Mile of Main per Day
- 3 = Real Loss per Ser