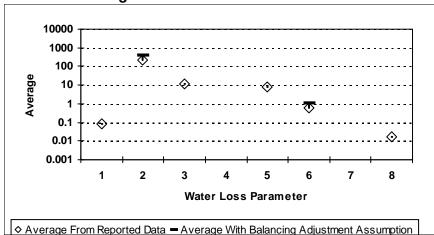

parent Loss per Service Connection per Day (Dollars per Service Connection per Day). Regional Water Planning Group Areas



Appendix E

**County Water Loss Figures** 

Figure E-1: ANDERSON COUNTY



Figure E-3: ANGELINA COUNTY



Figure E-2: ANDREWS COUNTY



Figure E-4: ARANSAS COUNTY



- 1 = Abs. Value of Balancing Adj. as Fraction of Corrected Input Volume 5 = Apparent Loss per Service Connection per Day
- 2 = Real Loss per Mile of Main per Day
- 3 = Real Loss per Service Connection per Day
- 4 = Screening Level Infrastructure Leakage Index

- 6 = Value of Real Loss per Mile of Main per Day
- 7 = Value of Real Loss per Service Connection per Day
- 8 = Value of Apparent Loss per Service Connection per Day

After quality control

Figure E-5: ARCHER COUNTY



Figure E-7: ATASCOSA COUNTY



Figure E-6: ARMSTRONG COUNTY



Figure E-8: AUSTIN COUNTY



- 1 = Abs. Value of Balancing Adj. as Fraction of Corrected Input Volume 5 = Apparent Loss per Service Connection per Day
- 2 = Real Loss per Mile of Main per Day
- 3 = Real Loss per Service Connection per Day
- 4 = Screening Level Infrastructure Leakage Index

- 6 = Value of Real Loss per Mile of Main per Day
- 7 = Value of Real Loss per Service Connection per Day
- 8 = Value of Apparent Loss per Service Connection per Day

After quality control

Figure E-9: BAILEY COUNTY



Figure E-11: BASTROP COUNTY



Figure E-10: BANDERA COUNTY



Figure E-12: BAYLOR COUNTY



- 1 = Abs. Value of Balancing Adj. as Fraction of Corrected Input Volume 5 = Apparent Loss per Service Connection per Day
- 2 = Real Loss per Mile of Main per Day
-