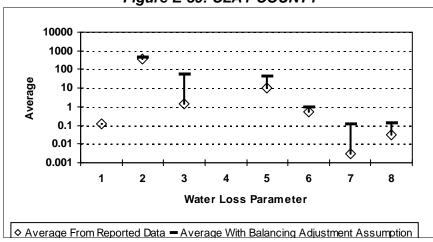

dex

- 6 = Value of Real Loss per Mile of Main per Day
- 7 = Value of Real Loss per Service Connection per Day
- 8 = Value of Apparent Loss per Service Connection per Day

After quality control

Figure E-35: CASTRO COUNTY



Figure E-37: CHEROKEE COUNTY



Figure E-36: CHAMBERS COUNTY



Figure E-38: CHILDRESS COUNTY



- 1 = Abs. Value of Balancing Adj. as Fraction of Corrected Input Volume 5 = Apparent Loss per Service Connection per Day
- 2 = Real Loss per Mile of Main per Day
- 3 = Real Loss per Service Connection per Day
- 4 = Screening Level Infrastructure Leakage Index

- 6 = Value of Real Loss per Mile of Main per Day
- 7 = Value of Real Loss per Service Connection per Day
- 8 = Value of Apparent Loss per Service Connection per Day

After quality control

Figure E-39: CLAY COUNTY



Figure E-41: COKE COUNTY



Figure E-40: COCHRAN COUNTY



Figure E-42: COLEMAN COUNTY



- 1 = Abs. Value of Balancing Adj. as Fraction of Corrected Input Volume 5 = Apparent Loss per Service Connection per Day
- 2 = Real Loss per Mile of Main per Day
- 3 = Real Loss per Service Connection per Day
- 4 = Screening Level Infrastructure Leakage Index

- 6 = Value of Real Loss per Mile of Main per Day
- 7 = Value of Real Loss per Service Connection per Day
- 8 = Value of Apparent Loss per Service Connection per Day

After quality control

Figure E-43: COLLIN COUNTY



Figure E-45: COLORADO COUNTY



Figure E-44: COLLINGSWORTH COUNTY



Figure E-46: COMAL COUNTY



- 1 = Abs. Value of Balancing Adj. as Fraction of Corrected Input Volume 5 = Apparent Loss per Service Connection per Day
- 2 =