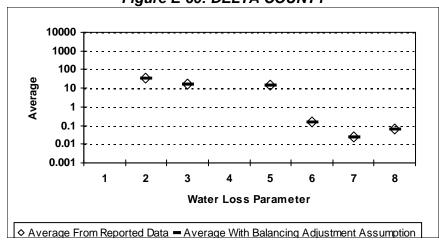

ice Connection per Day
- 8 = Value of Apparent Loss per Service Connection per Day

After quality control

Figure E-52: CRANE COUNTY



Figure E-54: CROSBY COUNTY



Figure E-53: CROCKETT COUNTY



Figure E-55: CULBERSON COUNTY



- 1 = Abs. Value of Balancing Adj. as Fraction of Corrected Input Volume 5 = Apparent Loss per Service Connection per Day
- 2 = Real Loss per Mile of Main per Day
- 3 = Real Loss per Service Connection per Day
- 4 = Screening Level Infrastructure Leakage Index

- 6 = Value of Real Loss per Mile of Main per Day
- 7 = Value of Real Loss per Service Connection per Day
- 8 = Value of Apparent Loss per Service Connection per Day

After quality control

Figure E-56: DALLAM COUNTY



Figure E-58: DAWSON COUNTY



Figure E-57: DALLAS COUNTY



Figure E-60: DELTA COUNTY



- 1 = Abs. Value of Balancing Adj. as Fraction of Corrected Input Volume 5 = Apparent Loss per Service Connection per Day
- 2 = Real Loss per Mile of Main per Day
- 3 = Real Loss per Service Connection per Day
- 4 = Screening Level Infrastructure Leakage Index

- 6 = Value of Real Loss per Mile of Main per Day
- 7 = Value of Real Loss per Service Connection per Day
- 8 = Value of Apparent Loss per Service Connection per Day

After quality control

Figure E-61: DENTON COUNTY



Figure E-63: DICKENS COUNTY



Figure E-62: DEWITT COUNTY



Figure E-64: DIMMIT COUNTY



- 1 = Abs. Value of Balancing Adj. as Fraction of Corrected Input Volume 5 = Apparent Loss per Service Connection per Day
- 2 = Real Loss per Mile of Main per Day
- 3 = Real Loss per Service Connection per Day
- 4 = Screening