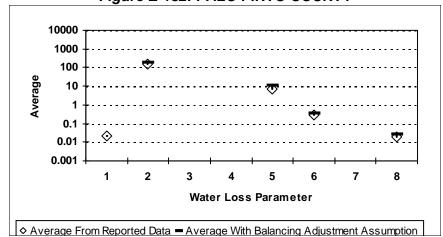

on per Day
- 8 = Value of Apparent Loss per Service Connection per Day

After quality control

Figure E-175: NAVARRO COUNTY



Figure E-177: NOLAN COUNTY



Figure E-176: NEWTON COUNTY



Figure E-178: NUECES COUNTY



- 1 = Abs. Value of Balancing Adj. as Fraction of Corrected Input Volume 5 = Apparent Loss per Service Connection per Day
- 2 = Real Loss per Mile of Main per Day
- 3 = Real Loss per Service Connection per Day
- 4 = Screening Level Infrastructure Leakage Index

- 6 = Value of Real Loss per Mile of Main per Day
- 7 = Value of Real Loss per Service Connection per Day
- 8 = Value of Apparent Loss per Service Connection per Day

After quality control

Figure E-179: OCHILTREE COUNTY



Figure E-181: ORANGE COUNTY



Figure E-180: OLDHAM COUNTY



Figure E-182: PALO PINTO COUNTY



- 1 = Abs. Value of Balancing Adj. as Fraction of Corrected Input Volume 5 = Apparent Loss per Service Connection per Day
- 2 = Real Loss per Mile of Main per Day
- 3 = Real Loss per Service Connection per Day
- 4 = Screening Level Infrastructure Leakage Index

- 6 = Value of Real Loss per Mile of Main per Day
- 7 = Value of Real Loss per Service Connection per Day
- 8 = Value of Apparent Loss per Service Connection per Day

After quality control

Figure E-183: PANOLA COUNTY



Figure E-185: PARMER COUNTY



Figure E-184: PARKER COUNTY



Figure E-186: PECOS COUNTY



- 1 = Abs. Value of Balancing Adj. as Fraction of Corrected Input Volume 5 = Apparent Loss per Service Connection per Day
- 2 = Real Loss per Mile of Main per Day
- 3 = Real Loss per Service Connection per Day
- 4 = Screeni