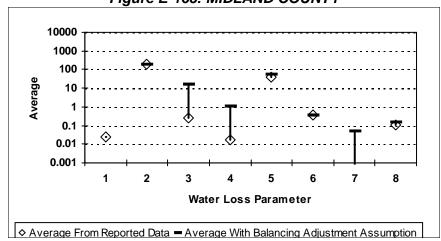

per Day
- 8 = Value of Apparent Loss per Service Connection per Day

After quality control

Figure E-160: MASON COUNTY



Figure E-154: MCCULLOCH COUNTY



Figure E-161: MATAGORDA COUNTY



Figure E-155: MCLENNAN COUNTY



- 1 = Abs. Value of Balancing Adj. as Fraction of Corrected Input Volume 5 = Apparent Loss per Service Connection per Day
- 2 = Real Loss per Mile of Main per Day
- 3 = Real Loss per Service Connection per Day
- 4 = Screening Level Infrastructure Leakage Index

- 6 = Value of Real Loss per Mile of Main per Day
- 7 = Value of Real Loss per Service Connection per Day
- 8 = Value of Apparent Loss per Service Connection per Day

After quality control

Figure E-156: MCMULLEN COUNTY



Figure E-164: MENARD COUNTY



Figure E-163: MEDINA COUNTY



Figure E-165: MIDLAND COUNTY



- 1 = Abs. Value of Balancing Adj. as Fraction of Corrected Input Volume 5 = Apparent Loss per Service Connection per Day
- 2 = Real Loss per Mile of Main per Day
- 3 = Real Loss per Service Connection per Day
- 4 = Screening Level Infrastructure Leakage Index

- 6 = Value of Real Loss per Mile of Main per Day
- 7 = Value of Real Loss per Service Connection per Day
- 8 = Value of Apparent Loss per Service Connection per Day

After quality control

Figure E-166: MILAM COUNTY



Figure E-168: MITCHELL COUNTY



Figure E-167: MILLS COUNTY



Figure E-169: MONTAGUE COUNTY



Wednesday, January 31, 2007

- 1 = Abs. Value of Balancing Adj. as Fraction of Corrected Input Volume 5 = Apparent Loss per Service Connection per Day
- 2 = Real Loss per Mile of Main per Day
- 3 = Real Loss per Service