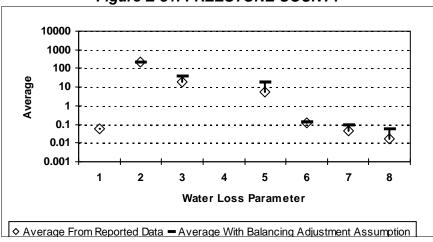

#### WATER AUDIT REPORTING FORM

Texas Water Development Board Mark Mathis, Conservation Division P.O. Box 13231 Austin, TX 78711 (512.463.0987)

Email: Mark.Mathis@twdb.state.tx.us

| Utility Name:                             |                |                   |              |             |          |         |                  |              |          |
|-------------------------------------------|----------------|-------------------|--------------|-------------|----------|---------|------------------|--------------|----------|
| Type of Utility:                          | WSC            | MUD               | WCID         | SUD         | CIT      | Y       | Other            |              |          |
| Regional Water Pla                        | •              | ,                 | •            | •           |          |         |                  |              |          |
| Name of person co                         | mpeting f      | orm:              |              |             |          |         |                  |              |          |
| Phone number of p                         | erson cor      | mpleting for      | m:           |             |          |         |                  |              |          |
| Mailing address of                        | Utility: _     |                   |              |             |          |         |                  |              |          |
| Reporting Period:                         | From _         |                   |              |             |          | То      |                  |              |          |
| Percentage of wate (must equal 100%)      | r used:        | Surf              | ace          |             |          | %       | Groundwater      |              | %        |
| Mean household in http://factfinder.cen   | •              | •                 | -            |             |          |         |                  |              |          |
| Population served:                        |                |                   |              |             |          |         |                  |              |          |
| Note: unit of measu consistent throughout |                |                   | on gallons(  | (MG) or Th  | nousand  | gallon  | s(KG) or gallons | (G)/year) mu | ıst stay |
| 1. SYSTEM INPUT                           | VOLUMI         | <b>≡</b> AC       | CRE-FT       | MG          | KG       | G       |                  |              |          |
| Water Deliver                             | <b>y -</b> Amo | unt of wate       | r put into d | elivery sys | stem:    |         |                  |              |          |
| Production M                              | leter Acc      | uracy (en         | ter percent  | age):       |          |         |                  |              | %        |
| Production M                              | leter Adjı     | ıstment -         | Corrected    | Input Volu  | ıme - Wa | ater De | elivery:         |              |          |
| Corrected Inp                             | ut Volun       | <b>ne -</b> Water | delivery/P   | roduction   | Meter Ad | ccurac  | y:               |              |          |

#### 2. AUTHORIZED CONSUMPTION Billed Metered - All water sold and metered: Billed Unmetered - All water sold but not metered: **Unbilled Metered -** City and local government use, metered line flushing: **Unbilled Unmetered -** Line flushing/fire dept use: **Authorized Consumption -** The Total of all authorized water: 3. WATER LOSS **Apparent Loss Customer Meter Accuracy** (enter percentage) Customer Meter Under Registering - Total Water Sold / Customer Meter Accuracy Billing Adjustment/Waivers (Unbilled Consumption) **Unauthorized Consumption Total of Apparent Loss Real Loss** Main break/leaks Customer service line leaks/breaks

% **Storage Tank Overflows Total of Real Loss Total of Water Loss** (Apparent Loss + Real Loss) **Total of Water Loss + Authorized Consumption Balancing Adjustment** (See 3B "Note" on instruction sheet)

#### 4. TECHNICAL PERFORMANCE INDICATORS **Performance Indicators for Real Losses** Your utility's number of service connections Your utility's number of miles of main lines Service connections per mile of main (in gallons) Total Real Loss/Miles of Main/365 **Total Real Loss/No. of Service Connections/365** (in gallons) 5. FINANCIAL PERFORMANCE INDICATORS **Total Real Loss Production cost of water** (make sure correct unit of measure is used to determine the cost) Total Real Loss multiplied by production cost of water **Total Apparent Loss** Retail cost of water (make sure correct unit of measure is used to determine the cost) Total Apparent Loss multiplied by retail cost of water