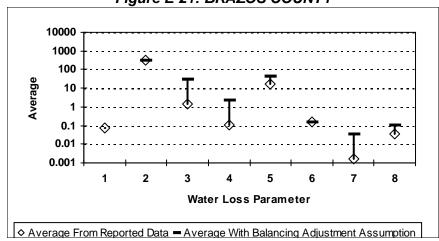

per Service Connection per Day
- 8 = Value of Apparent Loss per Service Connection per Day

After quality control

Figure E-13: BEE COUNTY



Figure E-15: BEXAR COUNTY



Figure E-14: BELL COUNTY



Figure E-16: BLANCO COUNTY



- 1 = Abs. Value of Balancing Adj. as Fraction of Corrected Input Volume 5 = Apparent Loss per Service Connection per Day
- 2 = Real Loss per Mile of Main per Day
- 3 = Real Loss per Service Connection per Day
- 4 = Screening Level Infrastructure Leakage Index

- 6 = Value of Real Loss per Mile of Main per Day
- 7 = Value of Real Loss per Service Connection per Day
- 8 = Value of Apparent Loss per Service Connection per Day

After quality control

Figure E-18: BOSQUE COUNTY



Figure E-20: BRAZORIA COUNTY



Figure E-19: BOWIE COUNTY



Figure E-21: BRAZOS COUNTY



- 1 = Abs. Value of Balancing Adj. as Fraction of Corrected Input Volume 5 = Apparent Loss per Service Connection per Day
- 2 = Real Loss per Mile of Main per Day
- 3 = Real Loss per Service Connection per Day
- 4 = Screening Level Infrastructure Leakage Index

- 6 = Value of Real Loss per Mile of Main per Day
- 7 = Value of Real Loss per Service Connection per Day
- 8 = Value of Apparent Loss per Service Connection per Day

After quality control

Figure E-22: BREWSTER COUNTY



Figure E-24: BROOKS COUNTY



Figure E-23: BRISCOE COUNTY



Figure E-25: BROWN COUNTY



- 1 = Abs. Value of Balancing Adj. as Fraction of Corrected Input Volume 5 = Apparent Loss per Service Connection per Day
- 2 = Real Loss per Mile of Main per Day
- 3 = Real Loss per Service Connection per Day
- 4 = Screenin