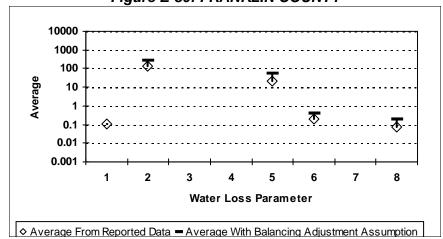

#### WATER AUDIT REPORTING FORM

Texas Water Development Board Mark Mathis, Conservation Division P.O. Box 13231 Austin, TX 78711 (512.463.0987)

Email: Mark.Mathis@twdb.state.tx.us

| Utility Name:                             |                |                   |              |             |          |         |                  |              |          |
|-------------------------------------------|----------------|-------------------|--------------|-------------|----------|---------|------------------|--------------|----------|
| Type of Utility:                          | WSC            | MUD               | WCID         | SUD         | CIT      | Y       | Other            |              |          |
| Regional Water Pla                        | •              | ,                 | •            | •           |          |         |                  |              |          |
| Name of person co                         | mpeting f      | orm:              |              |             |          |         |                  |              |          |
| Phone number of p                         | erson cor      | mpleting for      | m:           |             |          |         |                  |              |          |
| Mailing address of                        | Utility: _     |                   |              |             |          |         |                  |              |          |
| Reporting Period:                         | From _         |                   |              |             |          | То      |                  |              |          |
| Percentage of wate (must equal 100%)      | r used:        | Surf              | ace          |             |          | %       | Groundwater      |              | %        |
| Mean household in http://factfinder.cen   | •              | •                 | -            |             |          |         |                  |              |          |
| Population served:                        |                |                   |              |             |          |         |                  |              |          |
| Note: unit of measu consistent throughout |                |                   | on gallons(  | (MG) or Th  | nousand  | gallon  | s(KG) or gallons | (G)/year) mu | ıst stay |
| 1. SYSTEM INPUT                           | VOLUMI         | <b>≡</b> AC       | CRE-FT       | MG          | KG       | G       |                  |              |          |
| Water Deliver                             | <b>y -</b> Amo | unt of wate       | r put into d | elivery sys | stem:    |         |                  |              |          |
| Production M                              | leter Acc      | uracy (en         | ter percent  | age):       |          |         |                  |              | %        |
| Production M                              | leter Adjı     | ıstment -         | Corrected    | Input Volu  | ıme - Wa | ater De | elivery:         |              |          |
| Corrected Inp                             | ut Volun       | <b>ne -</b> Water | delivery/P   | roduction   | Meter Ad | ccurac  | y:               |              |          |

#### 2. AUTHORIZED CONSUMPTION Billed Metered - All water sold and metered: Billed Unmetered - All water sold but not metered: **Unbilled Metered -** City and local government use, metered line flushing: **Unbilled Unmetered -** Line flushing/fire dept use: **Authorized Consumption -** The Total of all authorized water: 3. WATER LOSS **Apparent Loss Customer Meter Accuracy** (enter percentage) Customer Meter Under Registering - Total Water Sold / Customer Meter Accuracy Billing Adjustment/Waivers (Unbilled Consumption) **Unauthorized Consumption Total of Apparent Loss Real Loss** Main break/leaks Customer service line leaks/breaks

% **Storage Tank Overflows Total of Real Loss Total of Water Loss** (Apparent Loss + Real Loss) **Total of Water Loss + Authorized Consumption Balancing Adjustment** (See 3B "Note" on instruction sheet)

#### 4. TECHNICAL PERFORMANCE INDICATORS **Performance Indicators for Real Losses** Your utility's number of service connections Your utility's number of miles of main lines Service connections per mile of main (in gallons) Total Real Loss/Miles of Main/365 **Total Real Loss/No. of Service Connections/365** (in gallons) 5. FINANCIAL PERFORMANCE INDICATORS **Total Real Loss Production cost of water** (make sure correct unit of measure is used to determine the cost) Total Real Loss multiplied by production cost of water **Total Apparent Loss** Retail cost of water (make sure correct unit of measure is used to determine the cost) Total Apparent Loss multiplied by retail cost of water