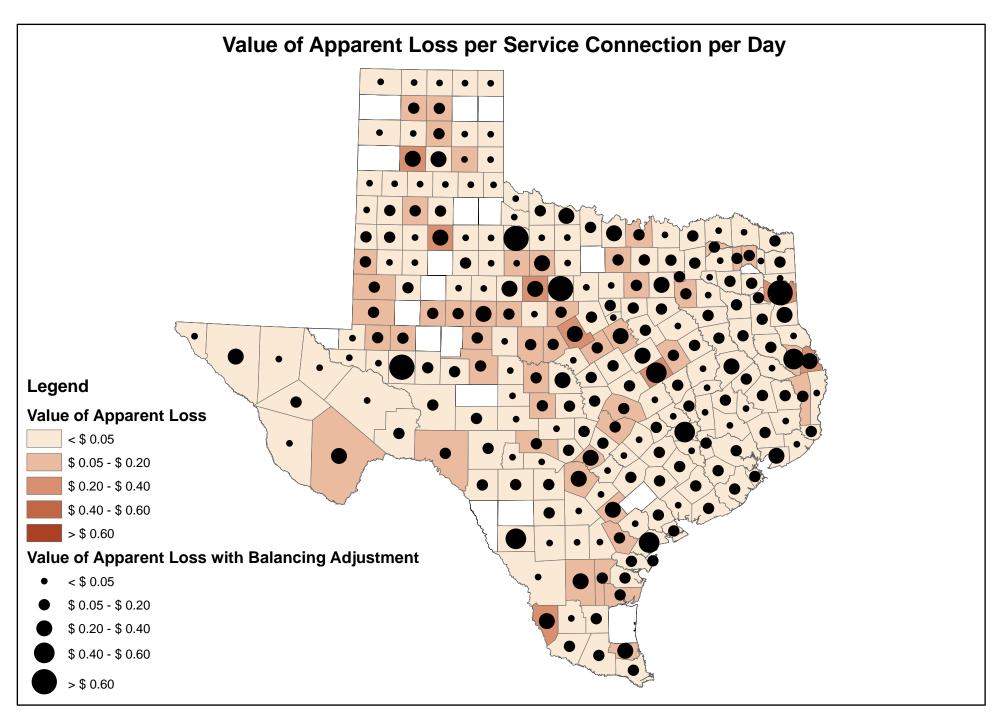

#### 4. TECHNICAL PERFORMANCE INDICATORS **Performance Indicators for Real Losses** Your utility's number of service connections Your utility's number of miles of main lines Service connections per mile of main (in gallons) Total Real Loss/Miles of Main/365 **Total Real Loss/No. of Service Connections/365** (in gallons) 5. FINANCIAL PERFORMANCE INDICATORS **Total Real Loss Production cost of water** (make sure correct unit of measure is used to determine the cost) Total Real Loss multiplied by production cost of water **Total Apparent Loss** Retail cost of water (make sure correct unit of measure is used to determine the cost) Total Apparent Loss multiplied by retail cost of water