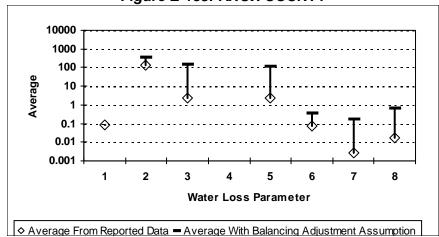

vice Connection per Day
- 8 = Value of Apparent Loss per Service Connection per Day

After quality control

Figure E-130: KENDALL COUNTY



Figure E-133: KERR COUNTY



Figure E-132: KENT COUNTY



Figure E-134: KIMBLE COUNTY



- 1 = Abs. Value of Balancing Adj. as Fraction of Corrected Input Volume 5 = Apparent Loss per Service Connection per Day
- 2 = Real Loss per Mile of Main per Day
- 3 = Real Loss per Service Connection per Day
- 4 = Screening Level Infrastructure Leakage Index

- 6 = Value of Real Loss per Mile of Main per Day
- 7 = Value of Real Loss per Service Connection per Day
- 8 = Value of Apparent Loss per Service Connection per Day

After quality control

Figure E-135: KING COUNTY



Figure E-137: KLEBERG COUNTY



Figure E-136: KINNEY COUNTY



Figure E-138: KNOX COUNTY



- 1 = Abs. Value of Balancing Adj. as Fraction of Corrected Input Volume 5 = Apparent Loss per Service Connection per Day
- 2 = Real Loss per Mile of Main per Day
- 3 = Real Loss per Service Connection per Day
- 4 = Screening Level Infrastructure Leakage Index

- 6 = Value of Real Loss per Mile of Main per Day
- 7 = Value of Real Loss per Service Connection per Day
- 8 = Value of Apparent Loss per Service Connection per Day

After quality control

Figure E-142: LA SALLE COUNTY



Figure E-140: LAMB COUNTY



Figure E-139: LAMAR COUNTY



Figure E-141: LAMPASAS COUNTY



- 1 = Abs. Value of Balancing Adj. as Fraction of Corrected Input Volume 5 = Apparent Loss per Service Connection per Day
- 2 = Real Loss per Mile of Main per Day
- 3 = Real Loss per Service Connection per Day
- 4 = Scree