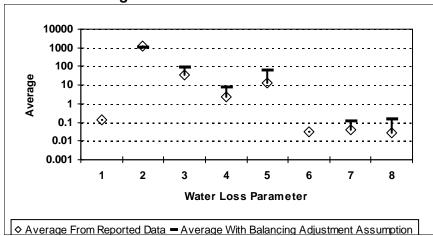

Mile of Main per Day
- 7 = Value of Real Loss per Service Connection per Day
- 8 = Value of Apparent Loss per Service Connection per Day

After quality control

Figure E-175: NAVARRO COUNTY



Figure E-177: NOLAN COUNTY



Figure E-176: NEWTON COUNTY



Figure E-178: NUECES COUNTY



- 1 = Abs. Value of Balancing Adj. as Fraction of Corrected Input Volume 5 = Apparent Loss per Service Connection per Day
- 2 = Real Loss per Mile of Main per Day
- 3 = Real Loss per Service Connection per Day
- 4 = Screening Level Infrastructure Leakage Index

- 6 = Value of Real Loss per Mile of Main per Day
- 7 = Value of Real Loss per Service Connection per Day
- 8 = Value of Apparent Loss per Service Connection per Day

After quality control

Figure E-179: OCHILTREE COUNTY



Figure E-181: ORANGE COUNTY



Figure E-180: OLDHAM COUNTY



Figure E-182: PALO PINTO COUNTY



- 1 = Abs. Value of Balancing Adj. as Fraction of Corrected Input Volume 5 = Apparent Loss per Service Connection per Day
- 2 = Real Loss per Mile of Main per Day
- 3 = Real Loss per Service Connection per Day
- 4 = Screening Level Infrastructure Leakage Index

- 6 = Value of Real Loss per Mile of Main per Day
- 7 = Value of Real Loss per Service Connection per Day
- 8 = Value of Apparent Loss per Service Connection per Day

After quality control

Figure E-183: PANOLA COUNTY



Figure E-185: PARMER COUNTY



Figure E-184: PARKER COUNTY



Figure E-186: PECOS COUNTY



- 1 = Abs. Value of Balancing Adj. as Fraction of Corrected Input Volume 5 = Apparent Loss per Service Connection per Day
- 2 = Real Loss per Mile of Main pe