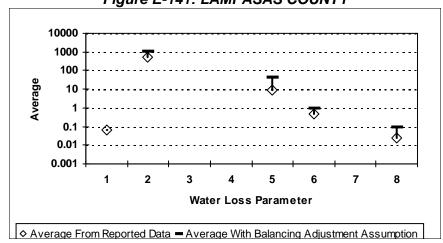

Connection per Day
- 8 = Value of Apparent Loss per Service Connection per Day

After quality control

Figure E-135: KING COUNTY



Figure E-137: KLEBERG COUNTY



Figure E-136: KINNEY COUNTY



Figure E-138: KNOX COUNTY



- 1 = Abs. Value of Balancing Adj. as Fraction of Corrected Input Volume 5 = Apparent Loss per Service Connection per Day
- 2 = Real Loss per Mile of Main per Day
- 3 = Real Loss per Service Connection per Day
- 4 = Screening Level Infrastructure Leakage Index

- 6 = Value of Real Loss per Mile of Main per Day
- 7 = Value of Real Loss per Service Connection per Day
- 8 = Value of Apparent Loss per Service Connection per Day

After quality control

Figure E-142: LA SALLE COUNTY



Figure E-140: LAMB COUNTY



Figure E-139: LAMAR COUNTY



Figure E-141: LAMPASAS COUNTY



- 1 = Abs. Value of Balancing Adj. as Fraction of Corrected Input Volume 5 = Apparent Loss per Service Connection per Day
- 2 = Real Loss per Mile of Main per Day
- 3 = Real Loss per Service Connection per Day
- 4 = Screening Level Infrastructure Leakage Index

- 6 = Value of Real Loss per Mile of Main per Day
- 7 = Value of Real Loss per Service Connection per Day
- 8 = Value of Apparent Loss per Service Connection per Day

After quality control

Figure E-143: LAVACA COUNTY



Figure E-145: LEON COUNTY



Figure E-144: LEE COUNTY



Figure E-146: LIBERTY COUNTY



- 1 = Abs. Value of Balancing Adj. as Fraction of Corrected Input Volume 5 = Apparent Loss per Service Connection per Day
- 2 = Real Loss per Mile of Main per Day
- 3 = Real Loss per Service Connection per Day
- 4 = Screening