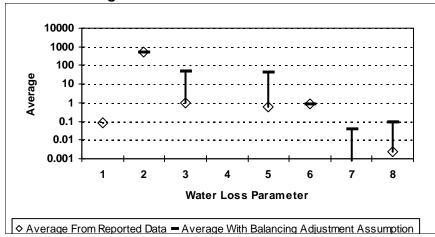

#### 4. TECHNICAL PERFORMANCE INDICATORS **Performance Indicators for Real Losses** Your utility's number of service connections Your utility's number of miles of main lines Service connections per mile of main (in gallons) Total Real Loss/Miles of Main/365 **Total Real Loss/No. of Service Connections/365** (in gallons) 5. FINANCIAL PERFORMANCE INDICATORS **Total Real Loss Production cost of water** (make sure correct unit of measure is used to determine the cost) Total Real Loss multiplied by production cost of water **Total Apparent Loss** Retail cost of water (make sure correct unit of measure is used to determine the cost) Total Apparent Loss multiplied by retail cost of water