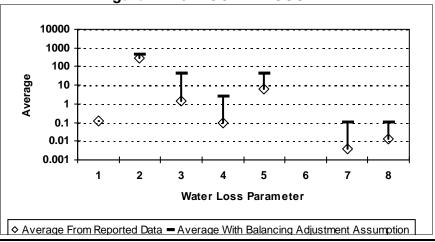

#### 4. TECHNICAL PERFORMANCE INDICATORS **Performance Indicators for Real Losses** Your utility's number of service connections Your utility's number of miles of main lines Service connections per mile of main (in gallons) Total Real Loss/Miles of Main/365 **Total Real Loss/No. of Service Connections/365** (in gallons) 5. FINANCIAL PERFORMANCE INDICATORS **Total Real Loss Production cost of water** (make sure correct unit of measure is used to determine the cost) Total Real Loss multiplied by production cost of water **Total Apparent Loss** Retail cost of water (make sure correct unit of measure is used to determine the cost) Total Apparent Loss multiplied by retail cost of water