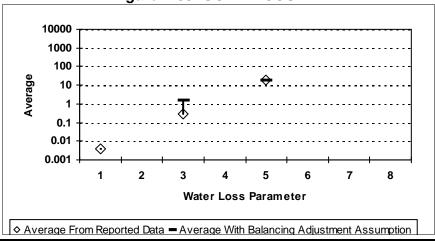

#### 4. TECHNICAL PERFORMANCE INDICATORS **Performance Indicators for Real Losses** Your utility's number of service connections Your utility's number of miles of main lines Service connections per mile of main (in gallons) Total Real Loss/Miles of Main/365 **Total Real Loss/No. of Service Connections/365** (in gallons) 5. FINANCIAL PERFORMANCE INDICATORS **Total Real Loss Production cost of water** (make sure correct unit of measure is used to determine the cost) Total Real Loss multiplied by production cost of water **Total Apparent Loss** Retail cost of water (make sure correct unit of measure is used to determine the cost) Total Apparent Loss multiplied by retail cost of water