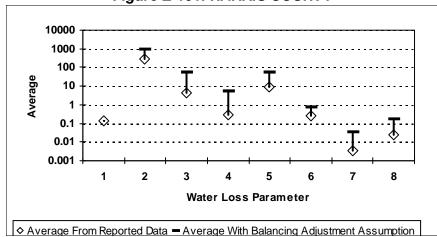

s per Mile of Main per Day
- 7 = Value of Real Loss per Service Connection per Day
- 8 = Value of Apparent Loss per Service Connection per Day

After quality control

Figure E-95: HALE COUNTY



Figure E-97: HAMILTON COUNTY



Figure E-96: HALL COUNTY



Figure E-98: HANSFORD COUNTY



- 1 = Abs. Value of Balancing Adj. as Fraction of Corrected Input Volume 5 = Apparent Loss per Service Connection per Day
- 2 = Real Loss per Mile of Main per Day
- 3 = Real Loss per Service Connection per Day
- 4 = Screening Level Infrastructure Leakage Index

- 6 = Value of Real Loss per Mile of Main per Day
- 7 = Value of Real Loss per Service Connection per Day
- 8 = Value of Apparent Loss per Service Connection per Day

After quality control

Figure E-99: HARDEMAN COUNTY



Figure E-101: HARRIS COUNTY



Figure E-100: HARDIN COUNTY



Figure E-102: HARRISON COUNTY



- 1 = Abs. Value of Balancing Adj. as Fraction of Corrected Input Volume 5 = Apparent Loss per Service Connection per Day
- 2 = Real Loss per Mile of Main per Day
- 3 = Real Loss per Service Connection per Day
- 4 = Screening Level Infrastructure Leakage Index

- 6 = Value of Real Loss per Mile of Main per Day
- 7 = Value of Real Loss per Service Connection per Day
- 8 = Value of Apparent Loss per Service Connection per Day

After quality control

Figure E-104: HASKELL COUNTY



Figure E-107: HENDERSON COUNTY



Figure E-105: HAYS COUNTY



Figure E-108: HIDALGO COUNTY



- 1 = Abs. Value of Balancing Adj. as Fraction of Corrected Input Volume 5 = Apparent Loss per Service Connection per Day
- 2 = Real Loss per Mile of Main