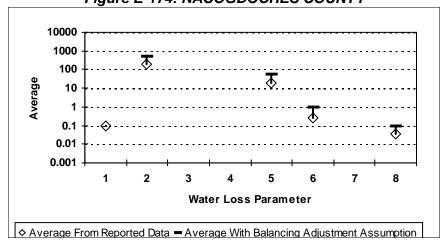

nt Loss per Service Connection per Day

After quality control

Figure E-166: MILAM COUNTY



Figure E-168: MITCHELL COUNTY



Figure E-167: MILLS COUNTY



Figure E-169: MONTAGUE COUNTY



Wednesday, January 31, 2007

- 1 = Abs. Value of Balancing Adj. as Fraction of Corrected Input Volume 5 = Apparent Loss per Service Connection per Day
- 2 = Real Loss per Mile of Main per Day
- 3 = Real Loss per Service Connection per Day
- 4 = Screening Level Infrastructure Leakage Index

- 6 = Value of Real Loss per Mile of Main per Day
- 7 = Value of Real Loss per Service Connection per Day
- 8 = Value of Apparent Loss per Service Connection per Day

After quality control

Figure E-170: MONTGOMERY COUNTY



Figure E-172: MORRIS COUNTY



Figure E-171: MOORE COUNTY



Figure E-174: NACOGDOCHES COUNTY



- 1 = Abs. Value of Balancing Adj. as Fraction of Corrected Input Volume 5 = Apparent Loss per Service Connection per Day
- 2 = Real Loss per Mile of Main per Day
- 3 = Real Loss per Service Connection per Day
- 4 = Screening Level Infrastructure Leakage Index

- 6 = Value of Real Loss per Mile of Main per Day
- 7 = Value of Real Loss per Service Connection per Day
- 8 = Value of Apparent Loss per Service Connection per Day

After quality control

Figure E-175: NAVARRO COUNTY



Figure E-177: NOLAN COUNTY



Figure E-176: NEWTON COUNTY



Figure E-178: NUECES COUNTY



- 1 = Abs. Value of Balancing Adj. as Fraction of Corrected Input Volume 5 = Apparent Loss per Service Connection per Day
- 2 = Real Loss per Mile of Main per Day
- 3 = Real Loss per Service Connection per Day
- 4 = Screen