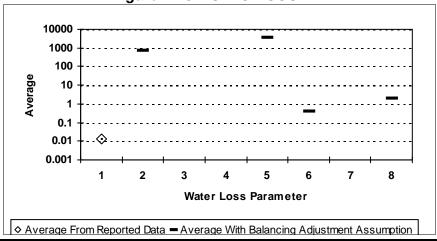

#### 2. AUTHORIZED CONSUMPTION Billed Metered - All water sold and metered: Billed Unmetered - All water sold but not metered: **Unbilled Metered -** City and local government use, metered line flushing: **Unbilled Unmetered -** Line flushing/fire dept use: **Authorized Consumption -** The Total of all authorized water: 3. WATER LOSS **Apparent Loss Customer Meter Accuracy** (enter percentage) Customer Meter Under Registering - Total Water Sold / Customer Meter Accuracy Billing Adjustment/Waivers (Unbilled Consumption) **Unauthorized Consumption Total of Apparent Loss Real Loss** Main break/leaks Customer service line leaks/breaks

% **Storage Tank Overflows Total of Real Loss Total of Water Loss** (Apparent Loss + Real Loss) **Total of Water Loss + Authorized Consumption Balancing Adjustment** (See 3B "Note" on instruction sheet)