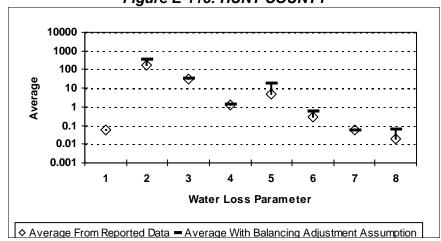

Connection per Day
- 8 = Value of Apparent Loss per Service Connection per Day

After quality control

Figure E-109: HILL COUNTY



Figure E-111: HOOD COUNTY



Figure E-110: HOCKLEY COUNTY



Figure E-112: HOPKINS COUNTY



- 1 = Abs. Value of Balancing Adj. as Fraction of Corrected Input Volume 5 = Apparent Loss per Service Connection per Day
- 2 = Real Loss per Mile of Main per Day
- 3 = Real Loss per Service Connection per Day
- 4 = Screening Level Infrastructure Leakage Index

- 6 = Value of Real Loss per Mile of Main per Day
- 7 = Value of Real Loss per Service Connection per Day
- 8 = Value of Apparent Loss per Service Connection per Day

After quality control

Figure E-113: HOUSTON COUNTY



Figure E-115: HUDSPETH COUNTY



Figure E-114: HOWARD COUNTY



Figure E-116: HUNT COUNTY



- 1 = Abs. Value of Balancing Adj. as Fraction of Corrected Input Volume 5 = Apparent Loss per Service Connection per Day
- 2 = Real Loss per Mile of Main per Day
- 3 = Real Loss per Service Connection per Day
- 4 = Screening Level Infrastructure Leakage Index

- 6 = Value of Real Loss per Mile of Main per Day
- 7 = Value of Real Loss per Service Connection per Day
- 8 = Value of Apparent Loss per Service Connection per Day

After quality control

Figure E-117: HUTCHINSON COUNTY



Figure E-120: JACKSON COUNTY



Figure E-118: IRION COUNTY



Figure E-121: JASPER COUNTY



- 1 = Abs. Value of Balancing Adj. as Fraction of Corrected Input Volume 5 = Apparent Loss per Service Connection per Day
- 2 = Real Loss per Mile of Main per Day
- 3 = Real Loss per Service Connection per Day
- 4 = Sc