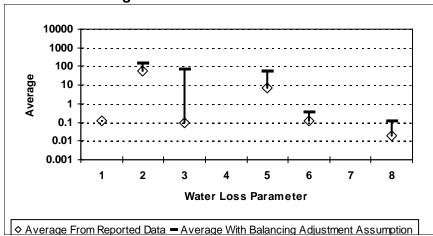

Loss per Mile of Main per Day
- 7 = Value of Real Loss per Service Connection per Day
- 8 = Value of Apparent Loss per Service Connection per Day

After quality control

Figure E-69: EDWARDS COUNTY



Figure E-70: ELLIS COUNTY



Figure E-71: EL PASO COUNTY



Figure E-72: ERATH COUNTY



- 1 = Abs. Value of Balancing Adj. as Fraction of Corrected Input Volume 5 = Apparent Loss per Service Connection per Day
- 2 = Real Loss per Mile of Main per Day
- 3 = Real Loss per Service Connection per Day
- 4 = Screening Level Infrastructure Leakage Index

- 6 = Value of Real Loss per Mile of Main per Day
- 7 = Value of Real Loss per Service Connection per Day
- 8 = Value of Apparent Loss per Service Connection per Day

After quality control

Figure E-73: FALLS COUNTY



Figure E-75: FAYETTE COUNTY



Figure E-74: FANNIN COUNTY



Figure E-76: FISHER COUNTY



- 1 = Abs. Value of Balancing Adj. as Fraction of Corrected Input Volume 5 = Apparent Loss per Service Connection per Day
- 2 = Real Loss per Mile of Main per Day
- 3 = Real Loss per Service Connection per Day
- 4 = Screening Level Infrastructure Leakage Index

- 6 = Value of Real Loss per Mile of Main per Day
- 7 = Value of Real Loss per Service Connection per Day
- 8 = Value of Apparent Loss per Service Connection per Day

After quality control

Figure E-77: FLOYD COUNTY



Figure E-79: FORT BEND COUNTY



Figure E-78: FOARD COUNTY



Figure E-80: FRANKLIN COUNTY



- 1 = Abs. Value of Balancing Adj. as Fraction of Corrected Input Volume 5 = Apparent Loss per Service Connection per Day
- 2 = Real Loss per Mile of Main per Day