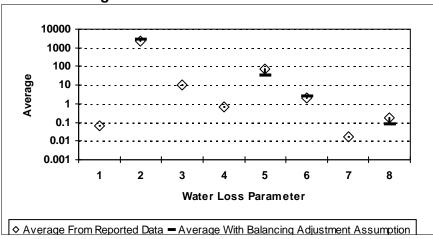

- 6 = Value of Real Loss per Mile of Main per Day
- 7 = Value of Real Loss per Service Connection per Day
- 8 = Value of Apparent Loss per Service Connection per Day

After quality control

Figure E-113: HOUSTON COUNTY



Figure E-115: HUDSPETH COUNTY



Figure E-114: HOWARD COUNTY



Figure E-116: HUNT COUNTY



- 1 = Abs. Value of Balancing Adj. as Fraction of Corrected Input Volume 5 = Apparent Loss per Service Connection per Day
- 2 = Real Loss per Mile of Main per Day
- 3 = Real Loss per Service Connection per Day
- 4 = Screening Level Infrastructure Leakage Index

- 6 = Value of Real Loss per Mile of Main per Day
- 7 = Value of Real Loss per Service Connection per Day
- 8 = Value of Apparent Loss per Service Connection per Day

After quality control

Figure E-117: HUTCHINSON COUNTY



Figure E-120: JACKSON COUNTY



Figure E-118: IRION COUNTY



Figure E-121: JASPER COUNTY



- 1 = Abs. Value of Balancing Adj. as Fraction of Corrected Input Volume 5 = Apparent Loss per Service Connection per Day
- 2 = Real Loss per Mile of Main per Day
- 3 = Real Loss per Service Connection per Day
- 4 = Screening Level Infrastructure Leakage Index

- 6 = Value of Real Loss per Mile of Main per Day
- 7 = Value of Real Loss per Service Connection per Day
- 8 = Value of Apparent Loss per Service Connection per Day

After quality control

Figure E-122: JEFF DAVIS COUNTY



Figure E-124: JIM HOGG COUNTY



Figure E-123: JEFFERSON COUNTY



Figure E-125: JIM WELLS COUNTY



- 1 = Abs. Value of Balancing Adj. as Fraction of Corrected Input Volume 5 = Apparent Loss per Service Connection per