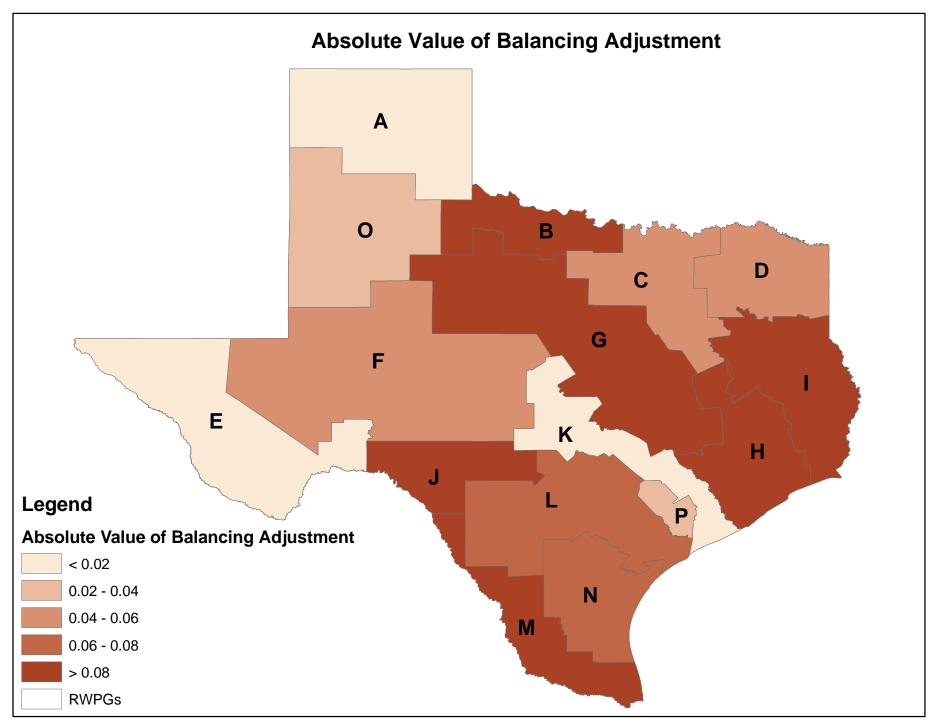

% **Storage Tank Overflows Total of Real Loss Total of Water Loss** (Apparent Loss + Real Loss) **Total of Water Loss + Authorized Consumption Balancing Adjustment** (See 3B "Note" on instruction sheet)