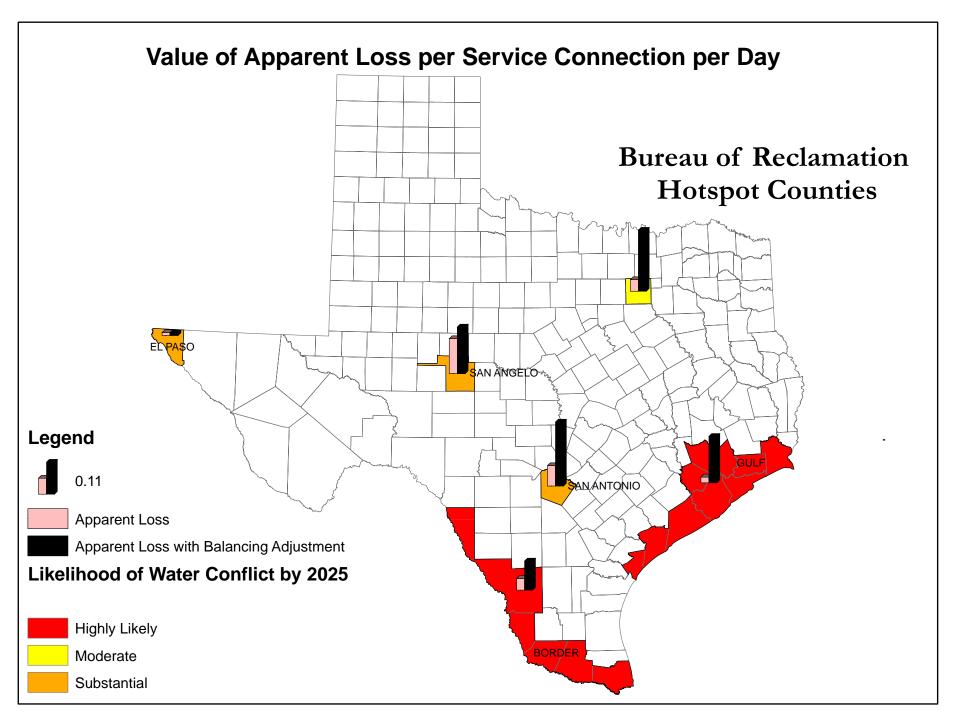

#### 2. AUTHORIZED CONSUMPTION Billed Metered - All water sold and metered: Billed Unmetered - All water sold but not metered: **Unbilled Metered -** City and local government use, metered line flushing: **Unbilled Unmetered -** Line flushing/fire dept use: **Authorized Consumption -** The Total of all authorized water: 3. WATER LOSS **Apparent Loss Customer Meter Accuracy** (enter percentage) Customer Meter Under Registering - Total Water Sold / Customer Meter Accuracy Billing Adjustment/Waivers (Unbilled Consumption) **Unauthorized Consumption Total of Apparent Loss Real Loss** Main break/leaks Customer service line leaks/breaks

% **Storage Tank Overflows Total of Real Loss Total of Water Loss** (Apparent Loss + Real Loss) **Total of Water Loss + Authorized Consumption Balancing Adjustment** (See 3B "Note" on instruction sheet)