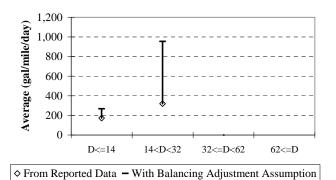

#### 4. TECHNICAL PERFORMANCE INDICATORS **Performance Indicators for Real Losses** Your utility's number of service connections Your utility's number of miles of main lines Service connections per mile of main (in gallons) Total Real Loss/Miles of Main/365 **Total Real Loss/No. of Service Connections/365** (in gallons) 5. FINANCIAL PERFORMANCE INDICATORS **Total Real Loss Production cost of water** (make sure correct unit of measure is used to determine the cost) Total Real Loss multiplied by production cost of water **Total Apparent Loss** Retail cost of water (make sure correct unit of measure is used to determine the cost) Total Apparent Loss multiplied by retail cost of water