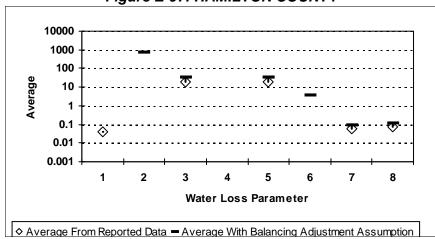

s per Mile of Main per Day
- 7 = Value of Real Loss per Service Connection per Day
- 8 = Value of Apparent Loss per Service Connection per Day

After quality control

Figure E-91: GRAYSON COUNTY



Figure E-93: GRIMES COUNTY



Figure E-92: GREGG COUNTY



Figure E-94: GUADALUPE COUNTY



- 1 = Abs. Value of Balancing Adj. as Fraction of Corrected Input Volume 5 = Apparent Loss per Service Connection per Day
- 2 = Real Loss per Mile of Main per Day
- 3 = Real Loss per Service Connection per Day
- 4 = Screening Level Infrastructure Leakage Index

- 6 = Value of Real Loss per Mile of Main per Day
- 7 = Value of Real Loss per Service Connection per Day
- 8 = Value of Apparent Loss per Service Connection per Day

After quality control

Figure E-95: HALE COUNTY



Figure E-97: HAMILTON COUNTY



Figure E-96: HALL COUNTY



Figure E-98: HANSFORD COUNTY



- 1 = Abs. Value of Balancing Adj. as Fraction of Corrected Input Volume 5 = Apparent Loss per Service Connection per Day
- 2 = Real Loss per Mile of Main per Day
- 3 = Real Loss per Service Connection per Day
- 4 = Screening Level Infrastructure Leakage Index

- 6 = Value of Real Loss per Mile of Main per Day
- 7 = Value of Real Loss per Service Connection per Day
- 8 = Value of Apparent Loss per Service Connection per Day

After quality control

Figure E-99: HARDEMAN COUNTY



Figure E-101: HARRIS COUNTY



Figure E-100: HARDIN COUNTY



Figure E-102: HARRISON COUNTY



- 1 = Abs. Value of Balancing Adj. as Fraction of Corrected Input Volume 5 = Apparent Loss per Service Connection per Day
- 2 = Real Loss per Mile of Main per