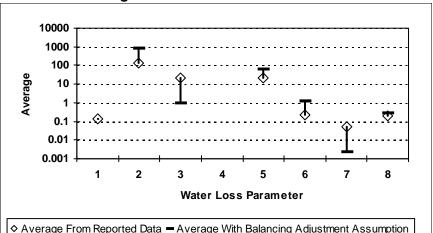

% **Storage Tank Overflows Total of Real Loss Total of Water Loss** (Apparent Loss + Real Loss) **Total of Water Loss + Authorized Consumption Balancing Adjustment** (See 3B "Note" on instruction sheet)