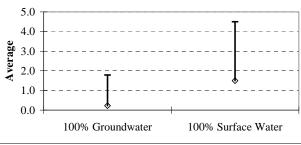

utilities with balancing adjustment of more than 50 percent of corrected input volume or corrected input volume of less than 65 gallons per connection per day.

Figure H-7: Value of Real Loss per Service Connection per Day (\$/Conn/Day)



Figure H-8: Value of Apparent Loss per Service Connection per Day (\$/Conn/Day)



After quality control and removal of utilities with balancing adjustment of more than 50 percent of corrected input volume or corrected input volume of less than 65 gallons per connection per day.



Appendix I

**Other Water Loss Figures** 

Figure I-1: Comparison of Water Loss Performance by Supply Source





#### Real Loss Per Service Connection Per Day\*



♦ From Reported Data - With Balancing Adjustment Assumption

#### Screening-Level Infrastructure Leakage Index



♦ From Reported Data - With Balancing Adjustment Assumption

### **Apparent Loss Per Service Connection Per** Day



♦ From Reported Data - With Balancing Adjustment Assumption

#### Non-Revenue Water



♦ From Reported Data - With Balancing Adjustment Assumption

<sup>\*</sup>Real loss per mile of main per day was calculated for utilities with fewer than 32 connections per mile of main. Real loss per service connection per day was calculated for utilities with 32 or more connections per mile of main

Figure I-2: Comparison of Water Loss Performance by Connection Density





Real Loss Per Service Connection Per Day\*



♦ From Reported Data - With Balancing Adjustment Assumption

### Screening-Level Infrastructure Leakage Index



**Apparent Loss Per Service Connection Per** Day



♦ Fr