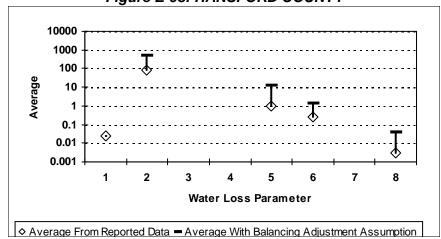

ice Connection per Day
- 8 = Value of Apparent Loss per Service Connection per Day

After quality control

Figure E-91: GRAYSON COUNTY



Figure E-93: GRIMES COUNTY



Figure E-92: GREGG COUNTY



Figure E-94: GUADALUPE COUNTY



- 1 = Abs. Value of Balancing Adj. as Fraction of Corrected Input Volume 5 = Apparent Loss per Service Connection per Day
- 2 = Real Loss per Mile of Main per Day
- 3 = Real Loss per Service Connection per Day
- 4 = Screening Level Infrastructure Leakage Index

- 6 = Value of Real Loss per Mile of Main per Day
- 7 = Value of Real Loss per Service Connection per Day
- 8 = Value of Apparent Loss per Service Connection per Day

After quality control

Figure E-95: HALE COUNTY



Figure E-97: HAMILTON COUNTY



Figure E-96: HALL COUNTY



Figure E-98: HANSFORD COUNTY



- 1 = Abs. Value of Balancing Adj. as Fraction of Corrected Input Volume 5 = Apparent Loss per Service Connection per Day
- 2 = Real Loss per Mile of Main per Day
- 3 = Real Loss per Service Connection per Day
- 4 = Screening Level Infrastructure Leakage Index

- 6 = Value of Real Loss per Mile of Main per Day
- 7 = Value of Real Loss per Service Connection per Day
- 8 = Value of Apparent Loss per Service Connection per Day

After quality control

Figure E-99: HARDEMAN COUNTY



Figure E-101: HARRIS COUNTY



Figure E-100: HARDIN COUNTY



Figure E-102: HARRISON COUNTY



- 1 = Abs. Value of Balancing Adj. as Fraction of Corrected Input Volume 5 = Apparent Loss per Service Connection per Day
- 2 = Real Loss per Mile of Main per Day
- 3 = Real Loss per Service Connection per Day
- 4 = Scr