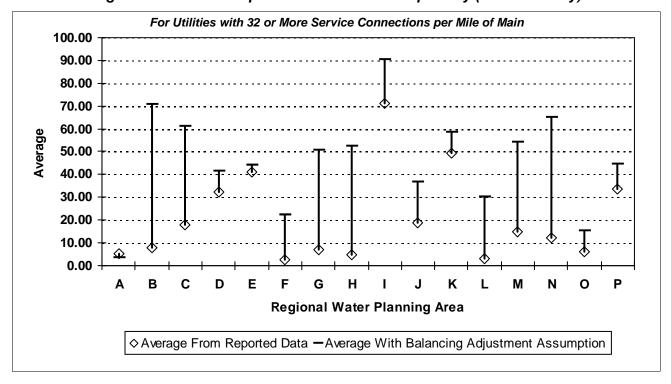

#### 4. TECHNICAL PERFORMANCE INDICATORS **Performance Indicators for Real Losses** Your utility's number of service connections Your utility's number of miles of main lines Service connections per mile of main (in gallons) Total Real Loss/Miles of Main/365 **Total Real Loss/No. of Service Connections/365** (in gallons) 5. FINANCIAL PERFORMANCE INDICATORS **Total Real Loss Production cost of water** (make sure correct unit of measure is used to determine the cost) Total Real Loss multiplied by production cost of water **Total Apparent Loss** Retail cost of water (make sure correct unit of measure is used to determine the cost) Total Apparent Loss multiplied by retail cost of water