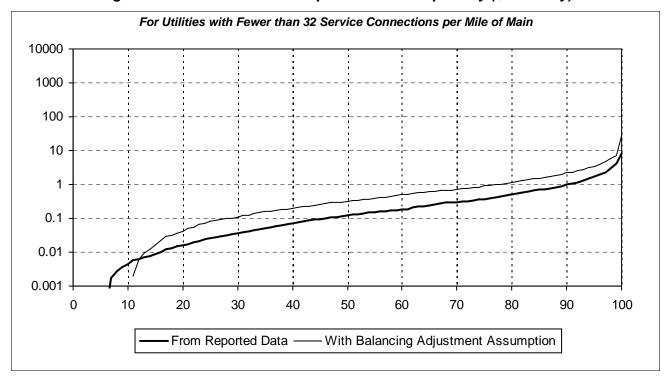

% **Storage Tank Overflows Total of Real Loss Total of Water Loss** (Apparent Loss + Real Loss) **Total of Water Loss + Authorized Consumption Balancing Adjustment** (See 3B "Note" on instruction sheet)

#### 4. TECHNICAL PERFORMANCE INDICATORS **Performance Indicators for Real Losses** Your utility's number of service connections Your utility's number of miles of main lines Service connections per mile of main (in gallons) Total Real Loss/Miles of Main/365 **Total Real Loss/No. of Service Connections/365** (in gallons) 5. FINANCIAL PERFORMANCE INDICATORS **Total Real Loss Production cost of water** (make sure correct unit of measure is used to determine the cost) Total Real Loss multiplied by production cost of water **Total Apparent Loss** Retail cost of water (make sure correct unit of measure is used to determine the cost) Total Apparent Loss multiplied by retail cost of water