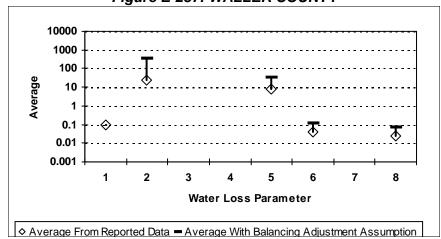

on per Day
- 8 = Value of Apparent Loss per Service Connection per Day

After quality control

Figure E-230: UPSHUR COUNTY



Figure E-232: UVALDE COUNTY



Figure E-231: UPTON COUNTY



Figure E-233: VAL VERDE COUNTY



- 1 = Abs. Value of Balancing Adj. as Fraction of Corrected Input Volume 5 = Apparent Loss per Service Connection per Day
- 2 = Real Loss per Mile of Main per Day
- 3 = Real Loss per Service Connection per Day
- 4 = Screening Level Infrastructure Leakage Index

- 6 = Value of Real Loss per Mile of Main per Day
- 7 = Value of Real Loss per Service Connection per Day
- 8 = Value of Apparent Loss per Service Connection per Day

After quality control

Figure E-234: VAN ZANDT COUNTY



Figure E-236: WALKER COUNTY



Figure E-235: VICTORIA COUNTY



Figure E-237: WALLER COUNTY



- 1 = Abs. Value of Balancing Adj. as Fraction of Corrected Input Volume 5 = Apparent Loss per Service Connection per Day
- 2 = Real Loss per Mile of Main per Day
- 3 = Real Loss per Service Connection per Day
- 4 = Screening Level Infrastructure Leakage Index

- 6 = Value of Real Loss per Mile of Main per Day
- 7 = Value of Real Loss per Service Connection per Day
- 8 = Value of Apparent Loss per Service Connection per Day

After quality control

Figure E-238: WARD COUNTY



Figure E-240: WEBB COUNTY



Figure E-239: WASHINGTON COUNTY



Figure E-241: WHARTON COUNTY



- 1 = Abs. Value of Balancing Adj. as Fraction of Corrected Input Volume 5 = Apparent Loss per Service Connection per Day
- 2 = Real Loss per Mile of Main per Day
- 3 = Real Loss per Service Connection per Day
- 4 = Scree