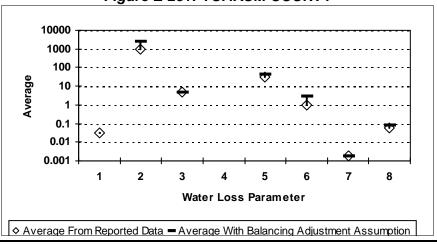

#### 2. AUTHORIZED CONSUMPTION Billed Metered - All water sold and metered: Billed Unmetered - All water sold but not metered: **Unbilled Metered -** City and local government use, metered line flushing: **Unbilled Unmetered -** Line flushing/fire dept use: **Authorized Consumption -** The Total of all authorized water: 3. WATER LOSS **Apparent Loss Customer Meter Accuracy** (enter percentage) Customer Meter Under Registering - Total Water Sold / Customer Meter Accuracy Billing Adjustment/Waivers (Unbilled Consumption) **Unauthorized Consumption Total of Apparent Loss Real Loss** Main break/leaks Customer service line leaks/breaks

% **Storage Tank Overflows Total of Real Loss Total of Water Loss** (Apparent Loss + Real Loss) **Total of Water Loss + Authorized Consumption Balancing Adjustment** (See 3B "Note" on instruction sheet)

#### 4. TECHNICAL PERFORMANCE INDICATORS **Performance Indicators for Real Losses** Your utility's number of service connections Your utility's number of miles of main lines Service connections per mile of main (in gallons) Total Real Loss/Miles of Main/365 **Total Real Loss/No. of Service Connections/365** (in gallons) 5. FINANCIAL PERFORMANCE INDICATORS **Total Real Loss Production cost of water** (make sure correct unit of measure is used to determine the cost) Total Real Loss multiplied by production cost of water **Total Apparent Loss** Retail cost of water (make sure correct unit of measure is used to determine the cost) Total Apparent Loss multiplied by retail cost of water