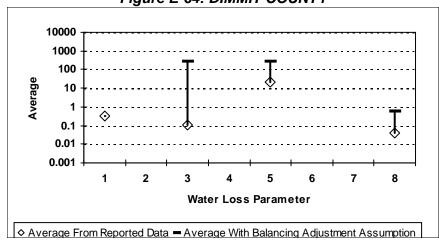

ervice Connection per Day
- 8 = Value of Apparent Loss per Service Connection per Day

After quality control

Figure E-56: DALLAM COUNTY



Figure E-58: DAWSON COUNTY



Figure E-57: DALLAS COUNTY



Figure E-60: DELTA COUNTY



- 1 = Abs. Value of Balancing Adj. as Fraction of Corrected Input Volume 5 = Apparent Loss per Service Connection per Day
- 2 = Real Loss per Mile of Main per Day
- 3 = Real Loss per Service Connection per Day
- 4 = Screening Level Infrastructure Leakage Index

- 6 = Value of Real Loss per Mile of Main per Day
- 7 = Value of Real Loss per Service Connection per Day
- 8 = Value of Apparent Loss per Service Connection per Day

After quality control

Figure E-61: DENTON COUNTY



Figure E-63: DICKENS COUNTY



Figure E-62: DEWITT COUNTY



Figure E-64: DIMMIT COUNTY



- 1 = Abs. Value of Balancing Adj. as Fraction of Corrected Input Volume 5 = Apparent Loss per Service Connection per Day
- 2 = Real Loss per Mile of Main per Day
- 3 = Real Loss per Service Connection per Day
- 4 = Screening Level Infrastructure Leakage Index

- 6 = Value of Real Loss per Mile of Main per Day
- 7 = Value of Real Loss per Service Connection per Day
- 8 = Value of Apparent Loss per Service Connection per Day

After quality control

Figure E-65: DONLEY COUNTY



Figure E-67: EASTLAND COUNTY



Figure E-66: DUVAL COUNTY



Figure E-68: ECTOR COUNTY



- 1 = Abs. Value of Balancing Adj. as Fraction of Corrected Input Volume 5 = Apparent Loss per Service Connection per Day
- 2 = Real Loss per Mile of Main per Day
- 3 = Real Loss per Service Connection per Day
- 4 = Screening