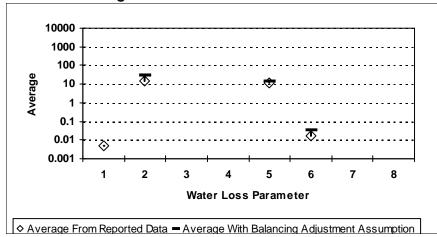

#### 2. AUTHORIZED CONSUMPTION Billed Metered - All water sold and metered: Billed Unmetered - All water sold but not metered: **Unbilled Metered -** City and local government use, metered line flushing: **Unbilled Unmetered -** Line flushing/fire dept use: **Authorized Consumption -** The Total of all authorized water: 3. WATER LOSS **Apparent Loss Customer Meter Accuracy** (enter percentage) Customer Meter Under Registering - Total Water Sold / Customer Meter Accuracy Billing Adjustment/Waivers (Unbilled Consumption) **Unauthorized Consumption Total of Apparent Loss Real Loss** Main break/leaks Customer service line leaks/breaks

% **Storage Tank Overflows Total of Real Loss Total of Water Loss** (Apparent Loss + Real Loss) **Total of Water Loss + Authorized Consumption Balancing Adjustment** (See 3B "Note" on instruction sheet)

#### 4. TECHNICAL PERFORMANCE INDICATORS **Performance Indicators for Real Losses** Your utility's number of service connections Your utility's number of miles of main lines Service connections per mile of main (in gallons) Total Real Loss/Miles of Main/365 **Total Real Loss/No. of Service Connections/365** (in gallons) 5. FINANCIAL PERFORMANCE INDICATORS **Total Real Loss Production cost of water** (make sure correct unit of measure is used to determine the cost) Total Real Loss multiplied by production cost of water **Total Apparent Loss** Retail cost of water (make sure correct unit of measure is used to determine the cost) Total Apparent Loss multiplied by retail cost of water