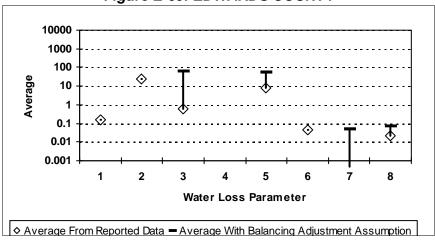

e Index

- 6 = Value of Real Loss per Mile of Main per Day
- 7 = Value of Real Loss per Service Connection per Day
- 8 = Value of Apparent Loss per Service Connection per Day

After quality control

Figure E-65: DONLEY COUNTY



Figure E-67: EASTLAND COUNTY



Figure E-66: DUVAL COUNTY



Figure E-68: ECTOR COUNTY



- 1 = Abs. Value of Balancing Adj. as Fraction of Corrected Input Volume 5 = Apparent Loss per Service Connection per Day
- 2 = Real Loss per Mile of Main per Day
- 3 = Real Loss per Service Connection per Day
- 4 = Screening Level Infrastructure Leakage Index

- 6 = Value of Real Loss per Mile of Main per Day
- 7 = Value of Real Loss per Service Connection per Day
- 8 = Value of Apparent Loss per Service Connection per Day

After quality control

Figure E-69: EDWARDS COUNTY



Figure E-70: ELLIS COUNTY



Figure E-71: EL PASO COUNTY



Figure E-72: ERATH COUNTY



- 1 = Abs. Value of Balancing Adj. as Fraction of Corrected Input Volume 5 = Apparent Loss per Service Connection per Day
- 2 = Real Loss per Mile of Main per Day
- 3 = Real Loss per Service Connection per Day
- 4 = Screening Level Infrastructure Leakage Index

- 6 = Value of Real Loss per Mile of Main per Day
- 7 = Value of Real Loss per Service Connection per Day
- 8 = Value of Apparent Loss per Service Connection per Day

After quality control

Figure E-73: FALLS COUNTY



Figure E-75: FAYETTE COUNTY



Figure E-74: FANNIN COUNTY



Figure E-76: FISHER COUNTY



- 1 = Abs. Value of Balancing Adj. as Fraction of Corrected Input Volume 5 = Apparent Loss per Service Connection per Day
- 2 = Real Loss