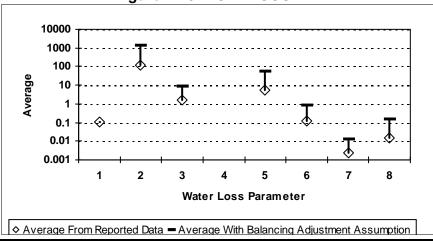

#### 2. AUTHORIZED CONSUMPTION Billed Metered - All water sold and metered: Billed Unmetered - All water sold but not metered: **Unbilled Metered -** City and local government use, metered line flushing: **Unbilled Unmetered -** Line flushing/fire dept use: **Authorized Consumption -** The Total of all authorized water: 3. WATER LOSS **Apparent Loss Customer Meter Accuracy** (enter percentage) Customer Meter Under Registering - Total Water Sold / Customer Meter Accuracy Billing Adjustment/Waivers (Unbilled Consumption) **Unauthorized Consumption Total of Apparent Loss Real Loss** Main break/leaks Customer service line leaks/breaks

% **Storage Tank Overflows Total of Real Loss Total of Water Loss** (Apparent Loss + Real Loss) **Total of Water Loss + Authorized Consumption Balancing Adjustment** (See 3B "Note" on instruction sheet)

#### 4. TECHNICAL PERFORMANCE INDICATORS **Performance Indicators for Real Losses** Your utility's number of service connections Your utility's number of miles of main lines Service connections per mile of main (in gallons) Total Real Loss/Miles of Main/365 **Total Real Loss/No. of Service Connections/365** (in gallons) 5. FINANCIAL PERFORMANCE INDICATORS **Total Real Loss Production cost of water** (make sure correct unit of measure is used to determine the cost) Total Real Loss multiplied by production cost of water **Total Apparent Loss** Retail cost of water (make sure correct unit of measure is used to determine the cost) Total Apparent Loss multiplied by retail cost of water