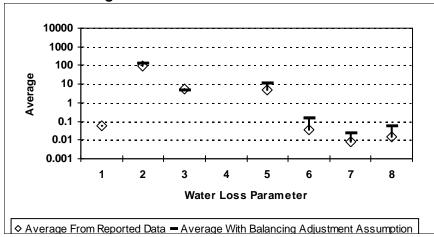

% **Storage Tank Overflows Total of Real Loss Total of Water Loss** (Apparent Loss + Real Loss) **Total of Water Loss + Authorized Consumption Balancing Adjustment** (See 3B "Note" on instruction sheet)