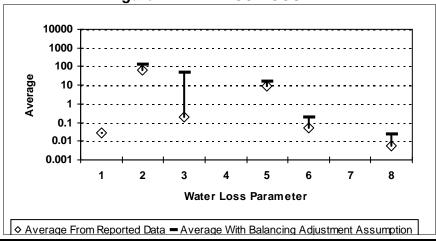

l Loss per Service Connection per Day
- 8 = Value of Apparent Loss per Service Connection per Day

After quality control

Figure E-242: WHEELER COUNTY



Figure E-244: WILBARGER COUNTY



Figure E-243: WICHITA COUNTY



Figure E-245: WILLACY COUNTY



- 1 = Abs. Value of Balancing Adj. as Fraction of Corrected Input Volume 5 = Apparent Loss per Service Connection per Day
- 2 = Real Loss per Mile of Main per Day
- 3 = Real Loss per Service Connection per Day
- 4 = Screening Level Infrastructure Leakage Index

- 6 = Value of Real Loss per Mile of Main per Day
- 7 = Value of Real Loss per Service Connection per Day
- 8 = Value of Apparent Loss per Service Connection per Day

After quality control

Figure E-246: WILLIAMSON COUNTY



Figure E-248: WINKLER COUNTY



Figure E-247: WILSON COUNTY



Figure E-249: WISE COUNTY



- 1 = Abs. Value of Balancing Adj. as Fraction of Corrected Input Volume 5 = Apparent Loss per Service Connection per Day
- 2 = Real Loss per Mile of Main per Day
- 3 = Real Loss per Service Connection per Day
- 4 = Screening Level Infrastructure Leakage Index

- 6 = Value of Real Loss per Mile of Main per Day
- 7 = Value of Real Loss per Service Connection per Day
- 8 = Value of Apparent Loss per Service Connection per Day

After quality control

Figure E-250: WOOD COUNTY



Figure E-252: YOUNG COUNTY



Figure E-251: YOAKUM COUNTY



Figure E-253: ZAPATA COUNTY



- 1 = Abs. Value of Balancing Adj. as Fraction of Corrected Input Volume 5 = Apparent Loss per Service Connection per Day
- 2 = Real Loss per Mile of Main per Day
- 3 = Real Loss per Service Conne