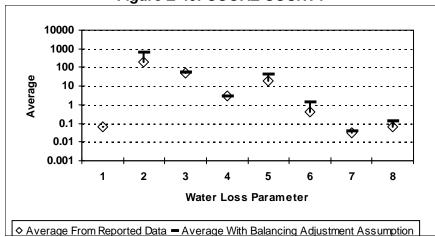

Mile of Main per Day
- 7 = Value of Real Loss per Service Connection per Day
- 8 = Value of Apparent Loss per Service Connection per Day

After quality control

Figure E-43: COLLIN COUNTY



Figure E-45: COLORADO COUNTY



Figure E-44: COLLINGSWORTH COUNTY



Figure E-46: COMAL COUNTY



- 1 = Abs. Value of Balancing Adj. as Fraction of Corrected Input Volume 5 = Apparent Loss per Service Connection per Day
- 2 = Real Loss per Mile of Main per Day
- 3 = Real Loss per Service Connection per Day
- 4 = Screening Level Infrastructure Leakage Index

- 6 = Value of Real Loss per Mile of Main per Day
- 7 = Value of Real Loss per Service Connection per Day
- 8 = Value of Apparent Loss per Service Connection per Day

After quality control

Figure E-47: COMANCHE COUNTY



Figure E-49: COOKE COUNTY



Figure E-48: CONCHO COUNTY



Figure E-50: CORYELL COUNTY



- 1 = Abs. Value of Balancing Adj. as Fraction of Corrected Input Volume 5 = Apparent Loss per Service Connection per Day
- 2 = Real Loss per Mile of Main per Day
- 3 = Real Loss per Service Connection per Day
- 4 = Screening Level Infrastructure Leakage Index

- 6 = Value of Real Loss per Mile of Main per Day
- 7 = Value of Real Loss per Service Connection per Day
- 8 = Value of Apparent Loss per Service Connection per Day

After quality control

Figure E-52: CRANE COUNTY



Figure E-54: CROSBY COUNTY



Figure E-53: CROCKETT COUNTY



Figure E-55: CULBERSON COUNTY



- 1 = Abs. Value of Balancing Adj. as Fraction of Corrected Input Volume 5 = Apparent Loss per Service Connection per Day
- 2 = Real Loss per Mile of Main per Da