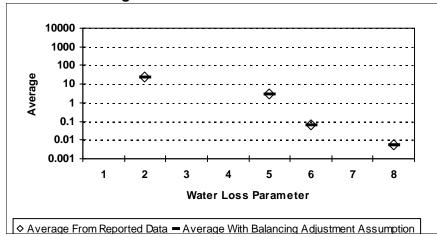

#### 2. AUTHORIZED CONSUMPTION Billed Metered - All water sold and metered: Billed Unmetered - All water sold but not metered: **Unbilled Metered -** City and local government use, metered line flushing: **Unbilled Unmetered -** Line flushing/fire dept use: **Authorized Consumption -** The Total of all authorized water: 3. WATER LOSS **Apparent Loss Customer Meter Accuracy** (enter percentage) Customer Meter Under Registering - Total Water Sold / Customer Meter Accuracy Billing Adjustment/Waivers (Unbilled Consumption) **Unauthorized Consumption Total of Apparent Loss Real Loss** Main break/leaks Customer service line leaks/breaks

% **Storage Tank Overflows Total of Real Loss Total of Water Loss** (Apparent Loss + Real Loss) **Total of Water Loss + Authorized Consumption Balancing Adjustment** (See 3B "Note" on instruction sheet)

#### 4. TECHNICAL PERFORMANCE INDICATORS **Performance Indicators for Real Losses** Your utility's number of service connections Your utility's number of miles of main lines Service connections per mile of main (in gallons) Total Real Loss/Miles of Main/365 **Total Real Loss/No. of Service Connections/365** (in gallons) 5. FINANCIAL PERFORMANCE INDICATORS **Total Real Loss Production cost of water** (make sure correct unit of measure is used to determine the cost) Total Real Loss multiplied by production cost of water **Total Apparent Loss** Retail cost of water (make sure correct unit of measure is used to determine the cost) Total Apparent Loss multiplied by retail cost of water