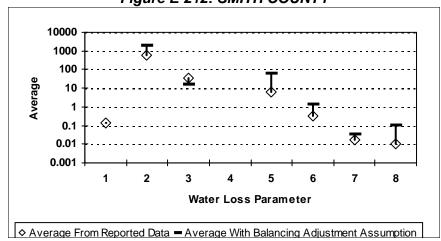

#### 2. AUTHORIZED CONSUMPTION Billed Metered - All water sold and metered: Billed Unmetered - All water sold but not metered: **Unbilled Metered -** City and local government use, metered line flushing: **Unbilled Unmetered -** Line flushing/fire dept use: **Authorized Consumption -** The Total of all authorized water: 3. WATER LOSS **Apparent Loss Customer Meter Accuracy** (enter percentage) Customer Meter Under Registering - Total Water Sold / Customer Meter Accuracy Billing Adjustment/Waivers (Unbilled Consumption) **Unauthorized Consumption Total of Apparent Loss Real Loss** Main break/leaks Customer service line leaks/breaks

% **Storage Tank Overflows Total of Real Loss Total of Water Loss** (Apparent Loss + Real Loss) **Total of Water Loss + Authorized Consumption Balancing Adjustment** (See 3B "Note" on instruction sheet)

#### 4. TECHNICAL PERFORMANCE INDICATORS **Performance Indicators for Real Losses** Your utility's number of service connections Your utility's number of miles of main lines Service connections per mile of main (in gallons) Total Real Loss/Miles of Main/365 **Total Real Loss/No. of Service Connections/365** (in gallons) 5. FINANCIAL PERFORMANCE INDICATORS **Total Real Loss Production cost of water** (make sure correct unit of measure is used to determine the cost) Total Real Loss multiplied by production cost of water **Total Apparent Loss** Retail cost of water (make sure correct unit of measure is used to determine the cost) Total Apparent Loss multiplied by retail cost of water