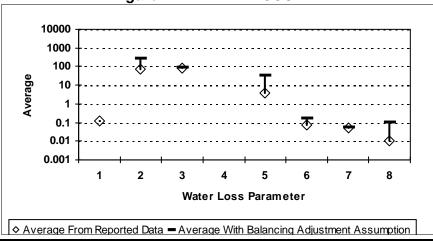

- 7 = Value of Real Loss per Service Connection per Day
- 8 = Value of Apparent Loss per Service Connection per Day

After quality control

Figure E-69: EDWARDS COUNTY



Figure E-70: ELLIS COUNTY



Figure E-71: EL PASO COUNTY



Figure E-72: ERATH COUNTY



- 1 = Abs. Value of Balancing Adj. as Fraction of Corrected Input Volume 5 = Apparent Loss per Service Connection per Day
- 2 = Real Loss per Mile of Main per Day
- 3 = Real Loss per Service Connection per Day
- 4 = Screening Level Infrastructure Leakage Index

- 6 = Value of Real Loss per Mile of Main per Day
- 7 = Value of Real Loss per Service Connection per Day
- 8 = Value of Apparent Loss per Service Connection per Day

After quality control

Figure E-73: FALLS COUNTY



Figure E-75: FAYETTE COUNTY



Figure E-74: FANNIN COUNTY



Figure E-76: FISHER COUNTY



- 1 = Abs. Value of Balancing Adj. as Fraction of Corrected Input Volume 5 = Apparent Loss per Service Connection per Day
- 2 = Real Loss per Mile of Main per Day
- 3 = Real Loss per Service Connection per Day
- 4 = Screening Level Infrastructure Leakage Index

- 6 = Value of Real Loss per Mile of Main per Day
- 7 = Value of Real Loss per Service Connection per Day
- 8 = Value of Apparent Loss per Service Connection per Day

After quality control

Figure E-77: FLOYD COUNTY



Figure E-79: FORT BEND COUNTY



Figure E-78: FOARD COUNTY



Figure E-80: FRANKLIN COUNTY



- 1 = Abs. Value of Balancing Adj. as Fraction of Corrected Input Volume 5 = Apparent Loss per Service Connection per Day
- 2 = Real Loss per Mile of Main per Day
- 3 = Real Loss per Service Co