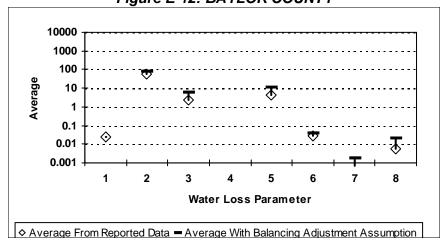

vice Connection per Day
- 8 = Value of Apparent Loss per Service Connection per Day

After quality control

Figure E-5: ARCHER COUNTY



Figure E-7: ATASCOSA COUNTY



Figure E-6: ARMSTRONG COUNTY



Figure E-8: AUSTIN COUNTY



- 1 = Abs. Value of Balancing Adj. as Fraction of Corrected Input Volume 5 = Apparent Loss per Service Connection per Day
- 2 = Real Loss per Mile of Main per Day
- 3 = Real Loss per Service Connection per Day
- 4 = Screening Level Infrastructure Leakage Index

- 6 = Value of Real Loss per Mile of Main per Day
- 7 = Value of Real Loss per Service Connection per Day
- 8 = Value of Apparent Loss per Service Connection per Day

After quality control

Figure E-9: BAILEY COUNTY



Figure E-11: BASTROP COUNTY



Figure E-10: BANDERA COUNTY



Figure E-12: BAYLOR COUNTY



- 1 = Abs. Value of Balancing Adj. as Fraction of Corrected Input Volume 5 = Apparent Loss per Service Connection per Day
- 2 = Real Loss per Mile of Main per Day
- 3 = Real Loss per Service Connection per Day
- 4 = Screening Level Infrastructure Leakage Index

- 6 = Value of Real Loss per Mile of Main per Day
- 7 = Value of Real Loss per Service Connection per Day
- 8 = Value of Apparent Loss per Service Connection per Day

After quality control

Figure E-13: BEE COUNTY



Figure E-15: BEXAR COUNTY



Figure E-14: BELL COUNTY



Figure E-16: BLANCO COUNTY



- 1 = Abs. Value of Balancing Adj. as Fraction of Corrected Input Volume 5 = Apparent Loss per Service Connection per Day
- 2 = Real Loss per Mile of Main per Day
- 3 = Real Loss per Service Connection per Day
- 4 = Screening Level