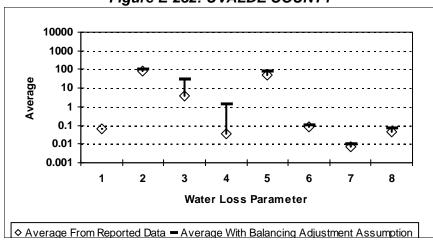

Mile of Main per Day
- 7 = Value of Real Loss per Service Connection per Day
- 8 = Value of Apparent Loss per Service Connection per Day

After quality control

Figure E-226: TOM GREEN COUNTY



Figure E-228: TRINITY COUNTY



Figure E-227: TRAVIS COUNTY



Figure E-229: TYLER COUNTY



- 1 = Abs. Value of Balancing Adj. as Fraction of Corrected Input Volume 5 = Apparent Loss per Service Connection per Day
- 2 = Real Loss per Mile of Main per Day
- 3 = Real Loss per Service Connection per Day
- 4 = Screening Level Infrastructure Leakage Index

- 6 = Value of Real Loss per Mile of Main per Day
- 7 = Value of Real Loss per Service Connection per Day
- 8 = Value of Apparent Loss per Service Connection per Day

After quality control

Figure E-230: UPSHUR COUNTY



Figure E-232: UVALDE COUNTY



Figure E-231: UPTON COUNTY



Figure E-233: VAL VERDE COUNTY



- 1 = Abs. Value of Balancing Adj. as Fraction of Corrected Input Volume 5 = Apparent Loss per Service Connection per Day
- 2 = Real Loss per Mile of Main per Day
- 3 = Real Loss per Service Connection per Day
- 4 = Screening Level Infrastructure Leakage Index

- 6 = Value of Real Loss per Mile of Main per Day
- 7 = Value of Real Loss per Service Connection per Day
- 8 = Value of Apparent Loss per Service Connection per Day

After quality control

Figure E-234: VAN ZANDT COUNTY



Figure E-236: WALKER COUNTY



Figure E-235: VICTORIA COUNTY



Figure E-237: WALLER COUNTY



- 1 = Abs. Value of Balancing Adj. as Fraction of Corrected Input Volume 5 = Apparent Loss per Service Connection per Day
- 2 = Real Loss per Mile of Mai