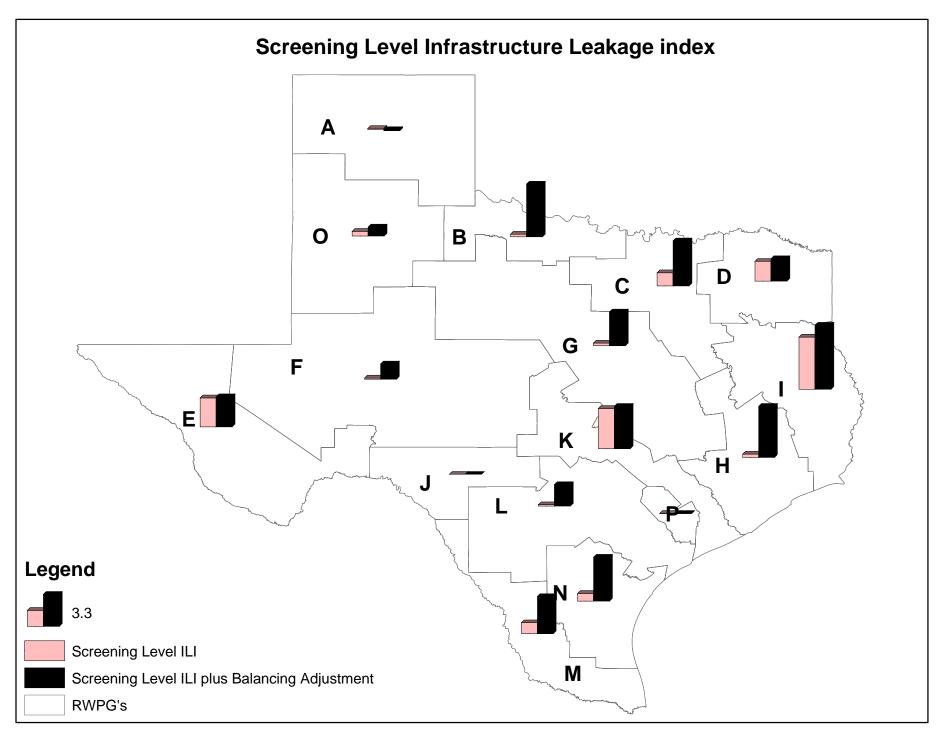

#### 4. TECHNICAL PERFORMANCE INDICATORS **Performance Indicators for Real Losses** Your utility's number of service connections Your utility's number of miles of main lines Service connections per mile of main (in gallons) Total Real Loss/Miles of Main/365 **Total Real Loss/No. of Service Connections/365** (in gallons) 5. FINANCIAL PERFORMANCE INDICATORS **Total Real Loss Production cost of water** (make sure correct unit of measure is used to determine the cost) Total Real Loss multiplied by production cost of water **Total Apparent Loss** Retail cost of water (make sure correct unit of measure is used to determine the cost) Total Apparent Loss multiplied by retail cost of water