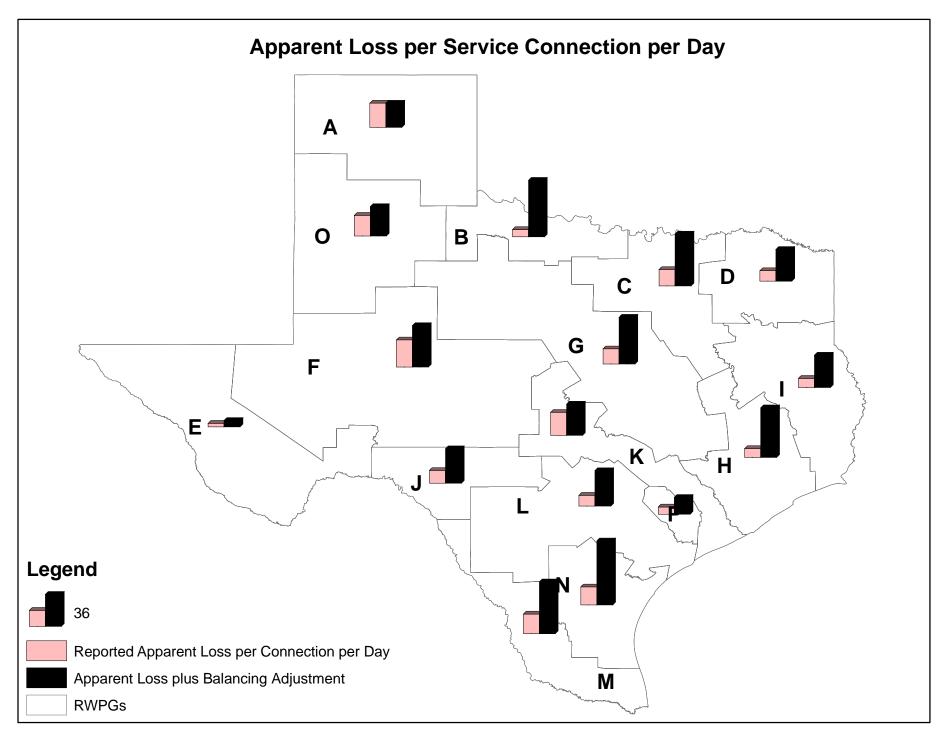

#### 4. TECHNICAL PERFORMANCE INDICATORS **Performance Indicators for Real Losses** Your utility's number of service connections Your utility's number of miles of main lines Service connections per mile of main (in gallons) Total Real Loss/Miles of Main/365 **Total Real Loss/No. of Service Connections/365** (in gallons) 5. FINANCIAL PERFORMANCE INDICATORS **Total Real Loss Production cost of water** (make sure correct unit of measure is used to determine the cost) Total Real Loss multiplied by production cost of water **Total Apparent Loss** Retail cost of water (make sure correct unit of measure is used to determine the cost) Total Apparent Loss multiplied by retail cost of water