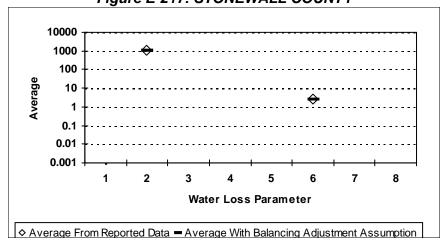

r Day
- 8 = Value of Apparent Loss per Service Connection per Day

After quality control

Figure E-209: SHACKELFORD COUNTY



Figure E-211: SHERMAN COUNTY



Figure E-210: SHELBY COUNTY



Figure E-212: SMITH COUNTY



- 1 = Abs. Value of Balancing Adj. as Fraction of Corrected Input Volume 5 = Apparent Loss per Service Connection per Day
- 2 = Real Loss per Mile of Main per Day
- 3 = Real Loss per Service Connection per Day
- 4 = Screening Level Infrastructure Leakage Index

- 6 = Value of Real Loss per Mile of Main per Day
- 7 = Value of Real Loss per Service Connection per Day
- 8 = Value of Apparent Loss per Service Connection per Day

After quality control

Figure E-213: SOMERVELL COUNTY



Figure E-215: STEPHENS COUNTY



Figure E-214: STARR COUNTY



Figure E-217: STONEWALL COUNTY



- 1 = Abs. Value of Balancing Adj. as Fraction of Corrected Input Volume 5 = Apparent Loss per Service Connection per Day
- 2 = Real Loss per Mile of Main per Day
- 3 = Real Loss per Service Connection per Day
- 4 = Screening Level Infrastructure Leakage Index

- 6 = Value of Real Loss per Mile of Main per Day
- 7 = Value of Real Loss per Service Connection per Day
- 8 = Value of Apparent Loss per Service Connection per Day

After quality control

Figure E-218: SUTTON COUNTY



Figure E-220: TARRANT COUNTY



Figure E-219: SWISHER COUNTY



Figure E-221: TAYLOR COUNTY



- 1 = Abs. Value of Balancing Adj. as Fraction of Corrected Input Volume 5 = Apparent Loss per Service Connection per Day
- 2 = Real Loss per Mile of Main per Day
- 3 = Real Loss per Service Connection per Day
- 4 = Scre