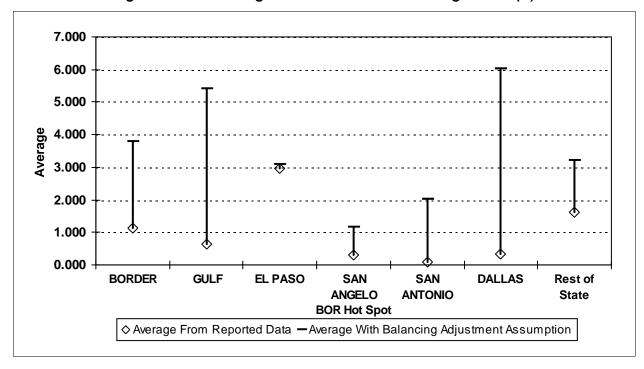

#### 4. TECHNICAL PERFORMANCE INDICATORS **Performance Indicators for Real Losses** Your utility's number of service connections Your utility's number of miles of main lines Service connections per mile of main (in gallons) Total Real Loss/Miles of Main/365 **Total Real Loss/No. of Service Connections/365** (in gallons) 5. FINANCIAL PERFORMANCE INDICATORS **Total Real Loss Production cost of water** (make sure correct unit of measure is used to determine the cost) Total Real Loss multiplied by production cost of water **Total Apparent Loss** Retail cost of water (make sure correct unit of measure is used to determine the cost) Total Apparent Loss multiplied by retail cost of water