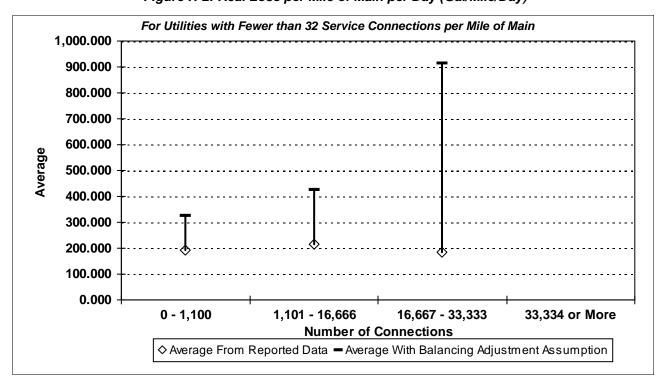

#### 4. TECHNICAL PERFORMANCE INDICATORS **Performance Indicators for Real Losses** Your utility's number of service connections Your utility's number of miles of main lines Service connections per mile of main (in gallons) Total Real Loss/Miles of Main/365 **Total Real Loss/No. of Service Connections/365** (in gallons) 5. FINANCIAL PERFORMANCE INDICATORS **Total Real Loss Production cost of water** (make sure correct unit of measure is used to determine the cost) Total Real Loss multiplied by production cost of water **Total Apparent Loss** Retail cost of water (make sure correct unit of measure is used to determine the cost) Total Apparent Loss multiplied by retail cost of water