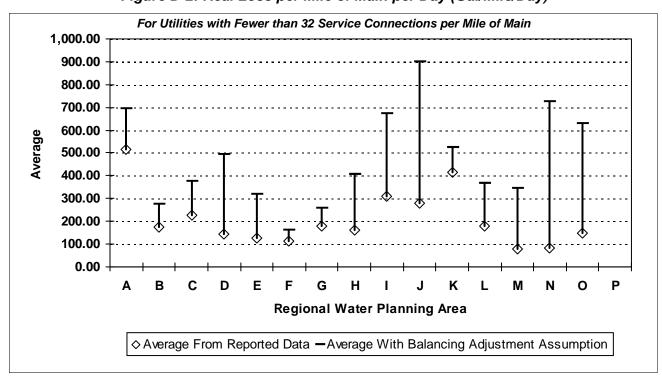

#### 4. TECHNICAL PERFORMANCE INDICATORS **Performance Indicators for Real Losses** Your utility's number of service connections Your utility's number of miles of main lines Service connections per mile of main (in gallons) Total Real Loss/Miles of Main/365 **Total Real Loss/No. of Service Connections/365** (in gallons) 5. FINANCIAL PERFORMANCE INDICATORS **Total Real Loss Production cost of water** (make sure correct unit of measure is used to determine the cost) Total Real Loss multiplied by production cost of water **Total Apparent Loss** Retail cost of water (make sure correct unit of measure is used to determine the cost) Total Apparent Loss multiplied by retail cost of water