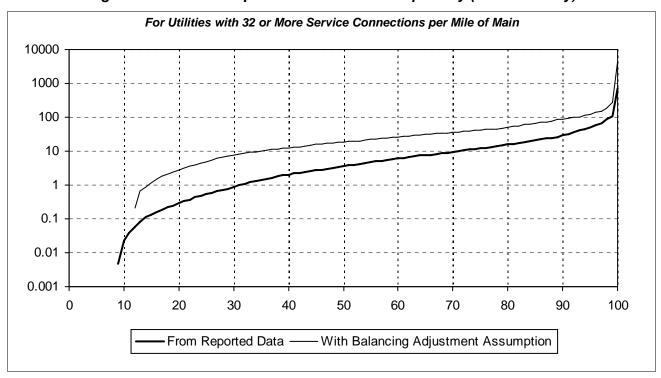

#### 4. TECHNICAL PERFORMANCE INDICATORS **Performance Indicators for Real Losses** Your utility's number of service connections Your utility's number of miles of main lines Service connections per mile of main (in gallons) Total Real Loss/Miles of Main/365 **Total Real Loss/No. of Service Connections/365** (in gallons) 5. FINANCIAL PERFORMANCE INDICATORS **Total Real Loss Production cost of water** (make sure correct unit of measure is used to determine the cost) Total Real Loss multiplied by production cost of water **Total Apparent Loss** Retail cost of water (make sure correct unit of measure is used to determine the cost) Total Apparent Loss multiplied by retail cost of water