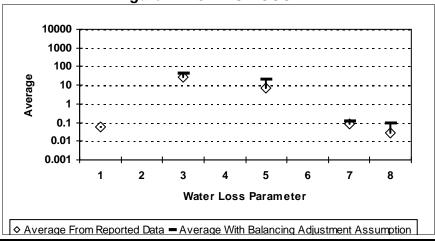

of Real Loss per Service Connection per Day
- 8 = Value of Apparent Loss per Service Connection per Day

After quality control

Figure E-113: HOUSTON COUNTY



Figure E-115: HUDSPETH COUNTY



Figure E-114: HOWARD COUNTY



Figure E-116: HUNT COUNTY



- 1 = Abs. Value of Balancing Adj. as Fraction of Corrected Input Volume 5 = Apparent Loss per Service Connection per Day
- 2 = Real Loss per Mile of Main per Day
- 3 = Real Loss per Service Connection per Day
- 4 = Screening Level Infrastructure Leakage Index

- 6 = Value of Real Loss per Mile of Main per Day
- 7 = Value of Real Loss per Service Connection per Day
- 8 = Value of Apparent Loss per Service Connection per Day

After quality control

Figure E-117: HUTCHINSON COUNTY



Figure E-120: JACKSON COUNTY



Figure E-118: IRION COUNTY



Figure E-121: JASPER COUNTY



- 1 = Abs. Value of Balancing Adj. as Fraction of Corrected Input Volume 5 = Apparent Loss per Service Connection per Day
- 2 = Real Loss per Mile of Main per Day
- 3 = Real Loss per Service Connection per Day
- 4 = Screening Level Infrastructure Leakage Index

- 6 = Value of Real Loss per Mile of Main per Day
- 7 = Value of Real Loss per Service Connection per Day
- 8 = Value of Apparent Loss per Service Connection per Day

After quality control

Figure E-122: JEFF DAVIS COUNTY



Figure E-124: JIM HOGG COUNTY



Figure E-123: JEFFERSON COUNTY



Figure E-125: JIM WELLS COUNTY



- 1 = Abs. Value of Balancing Adj. as Fraction of Corrected Input Volume 5 = Apparent Loss per Service Connection per Day
- 2 = Real Loss per Mile of Main per Day
- 3 = Real Loss