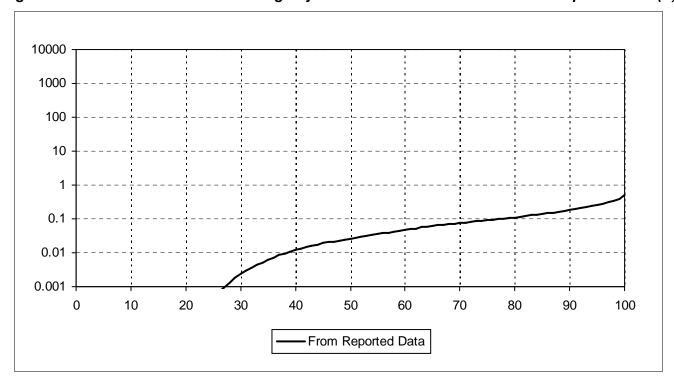

#### 4. TECHNICAL PERFORMANCE INDICATORS **Performance Indicators for Real Losses** Your utility's number of service connections Your utility's number of miles of main lines Service connections per mile of main (in gallons) Total Real Loss/Miles of Main/365 **Total Real Loss/No. of Service Connections/365** (in gallons) 5. FINANCIAL PERFORMANCE INDICATORS **Total Real Loss Production cost of water** (make sure correct unit of measure is used to determine the cost) Total Real Loss multiplied by production cost of water **Total Apparent Loss** Retail cost of water (make sure correct unit of measure is used to determine the cost) Total Apparent Loss multiplied by retail cost of water