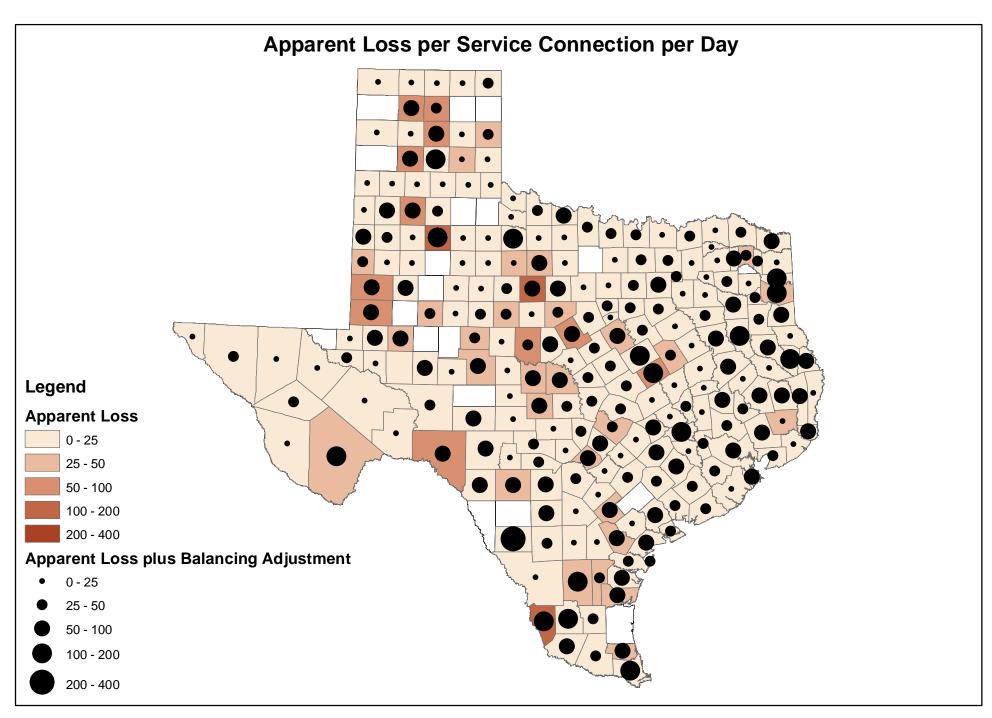

#### 2. AUTHORIZED CONSUMPTION Billed Metered - All water sold and metered: Billed Unmetered - All water sold but not metered: **Unbilled Metered -** City and local government use, metered line flushing: **Unbilled Unmetered -** Line flushing/fire dept use: **Authorized Consumption -** The Total of all authorized water: 3. WATER LOSS **Apparent Loss Customer Meter Accuracy** (enter percentage) Customer Meter Under Registering - Total Water Sold / Customer Meter Accuracy Billing Adjustment/Waivers (Unbilled Consumption) **Unauthorized Consumption Total of Apparent Loss Real Loss** Main break/leaks Customer service line leaks/breaks