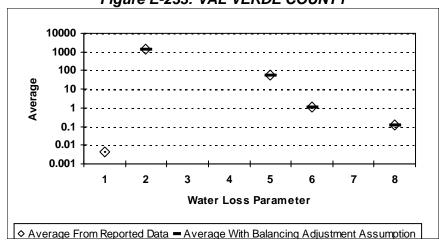

#### 2. AUTHORIZED CONSUMPTION Billed Metered - All water sold and metered: Billed Unmetered - All water sold but not metered: **Unbilled Metered -** City and local government use, metered line flushing: **Unbilled Unmetered -** Line flushing/fire dept use: **Authorized Consumption -** The Total of all authorized water: 3. WATER LOSS **Apparent Loss Customer Meter Accuracy** (enter percentage) Customer Meter Under Registering - Total Water Sold / Customer Meter Accuracy Billing Adjustment/Waivers (Unbilled Consumption) **Unauthorized Consumption Total of Apparent Loss Real Loss** Main break/leaks Customer service line leaks/breaks

% **Storage Tank Overflows Total of Real Loss Total of Water Loss** (Apparent Loss + Real Loss) **Total of Water Loss + Authorized Consumption Balancing Adjustment** (See 3B "Note" on instruction sheet)