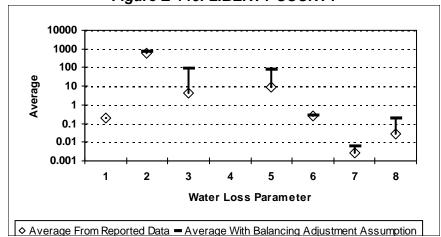

e Connection per Day
- 8 = Value of Apparent Loss per Service Connection per Day

After quality control

Figure E-142: LA SALLE COUNTY



Figure E-140: LAMB COUNTY



Figure E-139: LAMAR COUNTY



Figure E-141: LAMPASAS COUNTY



- 1 = Abs. Value of Balancing Adj. as Fraction of Corrected Input Volume 5 = Apparent Loss per Service Connection per Day
- 2 = Real Loss per Mile of Main per Day
- 3 = Real Loss per Service Connection per Day
- 4 = Screening Level Infrastructure Leakage Index

- 6 = Value of Real Loss per Mile of Main per Day
- 7 = Value of Real Loss per Service Connection per Day
- 8 = Value of Apparent Loss per Service Connection per Day

After quality control

Figure E-143: LAVACA COUNTY



Figure E-145: LEON COUNTY



Figure E-144: LEE COUNTY



Figure E-146: LIBERTY COUNTY



- 1 = Abs. Value of Balancing Adj. as Fraction of Corrected Input Volume 5 = Apparent Loss per Service Connection per Day
- 2 = Real Loss per Mile of Main per Day
- 3 = Real Loss per Service Connection per Day
- 4 = Screening Level Infrastructure Leakage Index

- 6 = Value of Real Loss per Mile of Main per Day
- 7 = Value of Real Loss per Service Connection per Day
- 8 = Value of Apparent Loss per Service Connection per Day

After quality control

Figure E-147: LIMESTONE COUNTY



Figure E-149: LIVE OAK COUNTY



Figure E-148: LIPSCOMB COUNTY



Figure E-150: LLANO COUNTY



- 1 = Abs. Value of Balancing Adj. as Fraction of Corrected Input Volume 5 = Apparent Loss per Service Connection per Day
- 2 = Real Loss per Mile of Main per Day
- 3 = Real Loss per Service Connection per Day
- 4 =