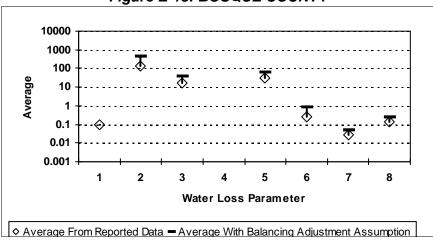

#### 2. AUTHORIZED CONSUMPTION Billed Metered - All water sold and metered: Billed Unmetered - All water sold but not metered: **Unbilled Metered -** City and local government use, metered line flushing: **Unbilled Unmetered -** Line flushing/fire dept use: **Authorized Consumption -** The Total of all authorized water: 3. WATER LOSS **Apparent Loss Customer Meter Accuracy** (enter percentage) Customer Meter Under Registering - Total Water Sold / Customer Meter Accuracy Billing Adjustment/Waivers (Unbilled Consumption) **Unauthorized Consumption Total of Apparent Loss Real Loss** Main break/leaks Customer service line leaks/breaks

% **Storage Tank Overflows Total of Real Loss Total of Water Loss** (Apparent Loss + Real Loss) **Total of Water Loss + Authorized Consumption Balancing Adjustment** (See 3B "Note" on instruction sheet)

#### 4. TECHNICAL PERFORMANCE INDICATORS **Performance Indicators for Real Losses** Your utility's number of service connections Your utility's number of miles of main lines Service connections per mile of main (in gallons) Total Real Loss/Miles of Main/365 **Total Real Loss/No. of Service Connections/365** (in gallons) 5. FINANCIAL PERFORMANCE INDICATORS **Total Real Loss Production cost of water** (make sure correct unit of measure is used to determine the cost) Total Real Loss multiplied by production cost of water **Total Apparent Loss** Retail cost of water (make sure correct unit of measure is used to determine the cost) Total Apparent Loss multiplied by retail cost of water