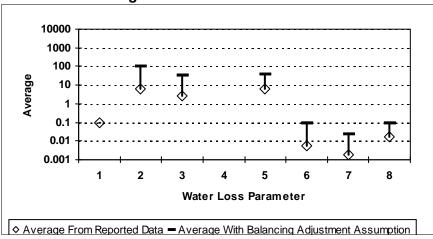

age Index

- 6 = Value of Real Loss per Mile of Main per Day
- 7 = Value of Real Loss per Service Connection per Day
- 8 = Value of Apparent Loss per Service Connection per Day

After quality control

Figure E-73: FALLS COUNTY



Figure E-75: FAYETTE COUNTY



Figure E-74: FANNIN COUNTY



Figure E-76: FISHER COUNTY



- 1 = Abs. Value of Balancing Adj. as Fraction of Corrected Input Volume 5 = Apparent Loss per Service Connection per Day
- 2 = Real Loss per Mile of Main per Day
- 3 = Real Loss per Service Connection per Day
- 4 = Screening Level Infrastructure Leakage Index

- 6 = Value of Real Loss per Mile of Main per Day
- 7 = Value of Real Loss per Service Connection per Day
- 8 = Value of Apparent Loss per Service Connection per Day

After quality control

Figure E-77: FLOYD COUNTY



Figure E-79: FORT BEND COUNTY



Figure E-78: FOARD COUNTY



Figure E-80: FRANKLIN COUNTY



- 1 = Abs. Value of Balancing Adj. as Fraction of Corrected Input Volume 5 = Apparent Loss per Service Connection per Day
- 2 = Real Loss per Mile of Main per Day
- 3 = Real Loss per Service Connection per Day
- 4 = Screening Level Infrastructure Leakage Index

- 6 = Value of Real Loss per Mile of Main per Day
- 7 = Value of Real Loss per Service Connection per Day
- 8 = Value of Apparent Loss per Service Connection per Day

After quality control

Figure E-81: FREESTONE COUNTY



Figure E-83: GAINES COUNTY



Figure E-82: FRIO COUNTY



Figure E-84: GALVESTON COUNTY



- 1 = Abs. Value of Balancing Adj. as Fraction of Corrected Input Volume 5 = Apparent Loss per Service Connection per Day
- 2 =