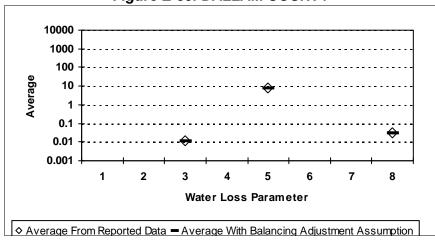

ndex

- 6 = Value of Real Loss per Mile of Main per Day
- 7 = Value of Real Loss per Service Connection per Day
- 8 = Value of Apparent Loss per Service Connection per Day

After quality control

Figure E-52: CRANE COUNTY



Figure E-54: CROSBY COUNTY



Figure E-53: CROCKETT COUNTY



Figure E-55: CULBERSON COUNTY



- 1 = Abs. Value of Balancing Adj. as Fraction of Corrected Input Volume 5 = Apparent Loss per Service Connection per Day
- 2 = Real Loss per Mile of Main per Day
- 3 = Real Loss per Service Connection per Day
- 4 = Screening Level Infrastructure Leakage Index

- 6 = Value of Real Loss per Mile of Main per Day
- 7 = Value of Real Loss per Service Connection per Day
- 8 = Value of Apparent Loss per Service Connection per Day

After quality control

Figure E-56: DALLAM COUNTY



Figure E-58: DAWSON COUNTY



Figure E-57: DALLAS COUNTY



Figure E-60: DELTA COUNTY



- 1 = Abs. Value of Balancing Adj. as Fraction of Corrected Input Volume 5 = Apparent Loss per Service Connection per Day
- 2 = Real Loss per Mile of Main per Day
- 3 = Real Loss per Service Connection per Day
- 4 = Screening Level Infrastructure Leakage Index

- 6 = Value of Real Loss per Mile of Main per Day
- 7 = Value of Real Loss per Service Connection per Day
- 8 = Value of Apparent Loss per Service Connection per Day

After quality control

Figure E-61: DENTON COUNTY



Figure E-63: DICKENS COUNTY



Figure E-62: DEWITT COUNTY



Figure E-64: DIMMIT COUNTY



- 1 = Abs. Value of Balancing Adj. as Fraction of Corrected Input Volume 5 = Apparent Loss per Service Connection per Day
- 2 = Real Los