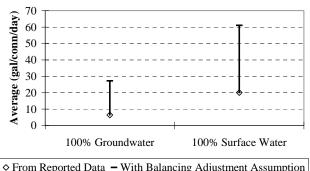

Figure H-6: Value of Real Loss per Mile of Main per Day (\$/Mile/Day)



After quality control and removal of utilities with balancing adjustment of more than 50 percent of corrected input volume or corrected input volume of less than 65 gallons per connection per day.

Figure H-7: Value of Real Loss per Service Connection per Day (\$/Conn/Day)



Figure H-8: Value of Apparent Loss per Service Connection per Day (\$/Conn/Day)



After quality control and removal of utilities with balancing adjustment of more than 50 percent of corrected input volume or corrected input volume of less than 65 gallons per connection per day.



Appendix I

**Other Water Loss Figures** 

Figure I-1: Comparison of Water Loss Performance by Supply Source





#### Real Loss Per Service Connection Per Day\*



♦ From Reported Data - With Balancing Adjustment Assumption

#### Screening-Level Infrastructure Leakage Index



♦ From Reported Data - With Balancing Adjustment Assumption

### **Apparent Loss Per Service Connection Per** Day



♦ From Reported Data - With Balancing Adjustment Assumption

#### Non-Revenue Water



♦ From Reported Data - With Balancing Adjustment Assumption

<sup>\*</sup>Real loss per mile of main per day was calculated for utilities with fewer than 32 connections per mile of main. Real loss per service connection per day was calculated for utilities with 32 or more connections per mile of main

Figure I-2: Comparison of Water Loss Performance by Connection Density





Real Loss Per Service Connection Per Day\*



♦ From Reported Data - With Balancing Adjustment Assump