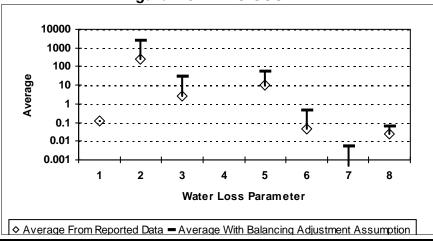

#### 4. TECHNICAL PERFORMANCE INDICATORS **Performance Indicators for Real Losses** Your utility's number of service connections Your utility's number of miles of main lines Service connections per mile of main (in gallons) Total Real Loss/Miles of Main/365 **Total Real Loss/No. of Service Connections/365** (in gallons) 5. FINANCIAL PERFORMANCE INDICATORS **Total Real Loss Production cost of water** (make sure correct unit of measure is used to determine the cost) Total Real Loss multiplied by production cost of water **Total Apparent Loss** Retail cost of water (make sure correct unit of measure is used to determine the cost) Total Apparent Loss multiplied by retail cost of water