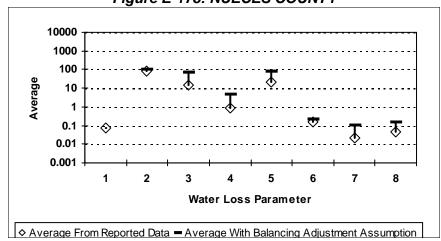

n per Day
- 8 = Value of Apparent Loss per Service Connection per Day

After quality control

Figure E-170: MONTGOMERY COUNTY



Figure E-172: MORRIS COUNTY



Figure E-171: MOORE COUNTY



Figure E-174: NACOGDOCHES COUNTY



- 1 = Abs. Value of Balancing Adj. as Fraction of Corrected Input Volume 5 = Apparent Loss per Service Connection per Day
- 2 = Real Loss per Mile of Main per Day
- 3 = Real Loss per Service Connection per Day
- 4 = Screening Level Infrastructure Leakage Index

- 6 = Value of Real Loss per Mile of Main per Day
- 7 = Value of Real Loss per Service Connection per Day
- 8 = Value of Apparent Loss per Service Connection per Day

After quality control

Figure E-175: NAVARRO COUNTY



Figure E-177: NOLAN COUNTY



Figure E-176: NEWTON COUNTY



Figure E-178: NUECES COUNTY



- 1 = Abs. Value of Balancing Adj. as Fraction of Corrected Input Volume 5 = Apparent Loss per Service Connection per Day
- 2 = Real Loss per Mile of Main per Day
- 3 = Real Loss per Service Connection per Day
- 4 = Screening Level Infrastructure Leakage Index

- 6 = Value of Real Loss per Mile of Main per Day
- 7 = Value of Real Loss per Service Connection per Day
- 8 = Value of Apparent Loss per Service Connection per Day

After quality control

Figure E-179: OCHILTREE COUNTY



Figure E-181: ORANGE COUNTY



Figure E-180: OLDHAM COUNTY



Figure E-182: PALO PINTO COUNTY



- 1 = Abs. Value of Balancing Adj. as Fraction of Corrected Input Volume 5 = Apparent Loss per Service Connection per Day
- 2 = Real Loss per Mile of Main per Day
- 3 = Real Loss per Service Connection per Day
- 4 =