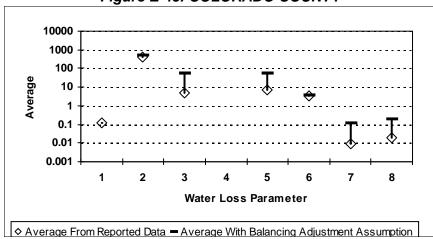

Loss per Mile of Main per Day
- 7 = Value of Real Loss per Service Connection per Day
- 8 = Value of Apparent Loss per Service Connection per Day

After quality control

Figure E-39: CLAY COUNTY



Figure E-41: COKE COUNTY



Figure E-40: COCHRAN COUNTY



Figure E-42: COLEMAN COUNTY



- 1 = Abs. Value of Balancing Adj. as Fraction of Corrected Input Volume 5 = Apparent Loss per Service Connection per Day
- 2 = Real Loss per Mile of Main per Day
- 3 = Real Loss per Service Connection per Day
- 4 = Screening Level Infrastructure Leakage Index

- 6 = Value of Real Loss per Mile of Main per Day
- 7 = Value of Real Loss per Service Connection per Day
- 8 = Value of Apparent Loss per Service Connection per Day

After quality control

Figure E-43: COLLIN COUNTY



Figure E-45: COLORADO COUNTY



Figure E-44: COLLINGSWORTH COUNTY



Figure E-46: COMAL COUNTY



- 1 = Abs. Value of Balancing Adj. as Fraction of Corrected Input Volume 5 = Apparent Loss per Service Connection per Day
- 2 = Real Loss per Mile of Main per Day
- 3 = Real Loss per Service Connection per Day
- 4 = Screening Level Infrastructure Leakage Index

- 6 = Value of Real Loss per Mile of Main per Day
- 7 = Value of Real Loss per Service Connection per Day
- 8 = Value of Apparent Loss per Service Connection per Day

After quality control

Figure E-47: COMANCHE COUNTY



Figure E-49: COOKE COUNTY



Figure E-48: CONCHO COUNTY



Figure E-50: CORYELL COUNTY



- 1 = Abs. Value of Balancing Adj. as Fraction of Corrected Input Volume 5 = Apparent Loss per Service Connection per Day
- 2 = Real Loss per Mile of Main per