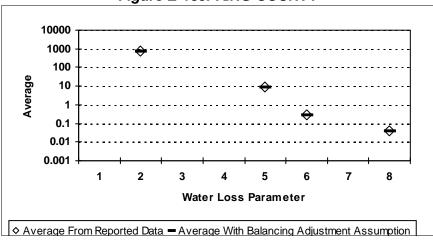

ge Index

- 6 = Value of Real Loss per Mile of Main per Day
- 7 = Value of Real Loss per Service Connection per Day
- 8 = Value of Apparent Loss per Service Connection per Day

After quality control

Figure E-130: KENDALL COUNTY



Figure E-133: KERR COUNTY



Figure E-132: KENT COUNTY



Figure E-134: KIMBLE COUNTY



- 1 = Abs. Value of Balancing Adj. as Fraction of Corrected Input Volume 5 = Apparent Loss per Service Connection per Day
- 2 = Real Loss per Mile of Main per Day
- 3 = Real Loss per Service Connection per Day
- 4 = Screening Level Infrastructure Leakage Index

- 6 = Value of Real Loss per Mile of Main per Day
- 7 = Value of Real Loss per Service Connection per Day
- 8 = Value of Apparent Loss per Service Connection per Day

After quality control

Figure E-135: KING COUNTY



Figure E-137: KLEBERG COUNTY



Figure E-136: KINNEY COUNTY



Figure E-138: KNOX COUNTY



- 1 = Abs. Value of Balancing Adj. as Fraction of Corrected Input Volume 5 = Apparent Loss per Service Connection per Day
- 2 = Real Loss per Mile of Main per Day
- 3 = Real Loss per Service Connection per Day
- 4 = Screening Level Infrastructure Leakage Index

- 6 = Value of Real Loss per Mile of Main per Day
- 7 = Value of Real Loss per Service Connection per Day
- 8 = Value of Apparent Loss per Service Connection per Day

After quality control

Figure E-142: LA SALLE COUNTY



Figure E-140: LAMB COUNTY



Figure E-139: LAMAR COUNTY



Figure E-141: LAMPASAS COUNTY



- 1 = Abs. Value of Balancing Adj. as Fraction of Corrected Input Volume 5 = Apparent Loss per Service Connection per Day
- 2 = R