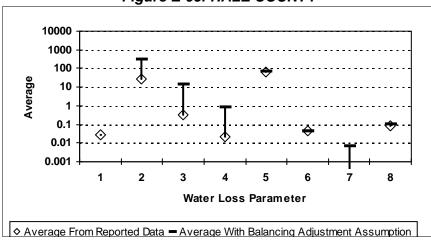

e Index

- 6 = Value of Real Loss per Mile of Main per Day
- 7 = Value of Real Loss per Service Connection per Day
- 8 = Value of Apparent Loss per Service Connection per Day

After quality control

Figure E-91: GRAYSON COUNTY



Figure E-93: GRIMES COUNTY



Figure E-92: GREGG COUNTY



Figure E-94: GUADALUPE COUNTY



- 1 = Abs. Value of Balancing Adj. as Fraction of Corrected Input Volume 5 = Apparent Loss per Service Connection per Day
- 2 = Real Loss per Mile of Main per Day
- 3 = Real Loss per Service Connection per Day
- 4 = Screening Level Infrastructure Leakage Index

- 6 = Value of Real Loss per Mile of Main per Day
- 7 = Value of Real Loss per Service Connection per Day
- 8 = Value of Apparent Loss per Service Connection per Day

After quality control

Figure E-95: HALE COUNTY



Figure E-97: HAMILTON COUNTY



Figure E-96: HALL COUNTY



Figure E-98: HANSFORD COUNTY



- 1 = Abs. Value of Balancing Adj. as Fraction of Corrected Input Volume 5 = Apparent Loss per Service Connection per Day
- 2 = Real Loss per Mile of Main per Day
- 3 = Real Loss per Service Connection per Day
- 4 = Screening Level Infrastructure Leakage Index

- 6 = Value of Real Loss per Mile of Main per Day
- 7 = Value of Real Loss per Service Connection per Day
- 8 = Value of Apparent Loss per Service Connection per Day

After quality control

Figure E-99: HARDEMAN COUNTY



Figure E-101: HARRIS COUNTY



Figure E-100: HARDIN COUNTY



Figure E-102: HARRISON COUNTY



- 1 = Abs. Value of Balancing Adj. as Fraction of Corrected Input Volume 5 = Apparent Loss per Service Connection per Day
- 2 =