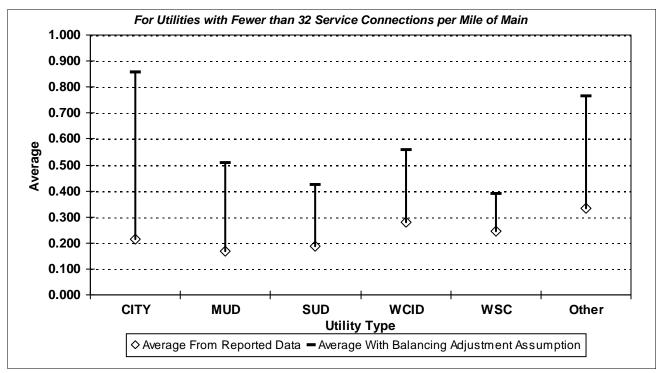

#### 4. TECHNICAL PERFORMANCE INDICATORS **Performance Indicators for Real Losses** Your utility's number of service connections Your utility's number of miles of main lines Service connections per mile of main (in gallons) Total Real Loss/Miles of Main/365 **Total Real Loss/No. of Service Connections/365** (in gallons) 5. FINANCIAL PERFORMANCE INDICATORS **Total Real Loss Production cost of water** (make sure correct unit of measure is used to determine the cost) Total Real Loss multiplied by production cost of water **Total Apparent Loss** Retail cost of water (make sure correct unit of measure is used to determine the cost) Total Apparent Loss multiplied by retail cost of water