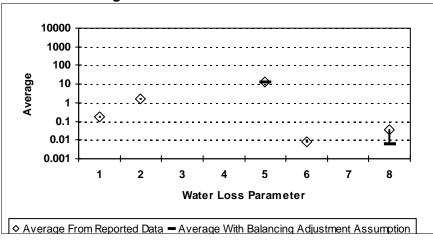

ndex

- 6 = Value of Real Loss per Mile of Main per Day
- 7 = Value of Real Loss per Service Connection per Day
- 8 = Value of Apparent Loss per Service Connection per Day

After quality control

Figure E-22: BREWSTER COUNTY



Figure E-24: BROOKS COUNTY



Figure E-23: BRISCOE COUNTY



Figure E-25: BROWN COUNTY



- 1 = Abs. Value of Balancing Adj. as Fraction of Corrected Input Volume 5 = Apparent Loss per Service Connection per Day
- 2 = Real Loss per Mile of Main per Day
- 3 = Real Loss per Service Connection per Day
- 4 = Screening Level Infrastructure Leakage Index

- 6 = Value of Real Loss per Mile of Main per Day
- 7 = Value of Real Loss per Service Connection per Day
- 8 = Value of Apparent Loss per Service Connection per Day

After quality control

Figure E-26: BURLESON COUNTY



Figure E-28: CALDWELL COUNTY



Figure E-27: BURNET COUNTY



Figure E-29: CALHOUN COUNTY



- 1 = Abs. Value of Balancing Adj. as Fraction of Corrected Input Volume 5 = Apparent Loss per Service Connection per Day
- 2 = Real Loss per Mile of Main per Day
- 3 = Real Loss per Service Connection per Day
- 4 = Screening Level Infrastructure Leakage Index

- 6 = Value of Real Loss per Mile of Main per Day
- 7 = Value of Real Loss per Service Connection per Day
- 8 = Value of Apparent Loss per Service Connection per Day

After quality control

Figure E-30: CALLAHAN COUNTY



Figure E-33: CARSON COUNTY



Figure E-31: CAMERON COUNTY



Figure E-34: CASS COUNTY



- 1 = Abs. Value of Balancing Adj. as Fraction of Corrected Input Volume 5 = Apparent Loss per Service Connection per Day
- 2 = Real