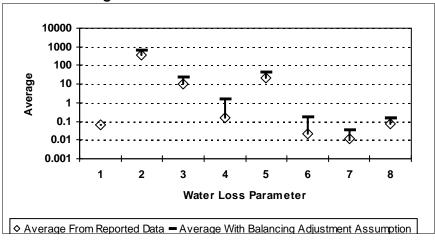

Value of Real Loss per Mile of Main per Day
- 7 = Value of Real Loss per Service Connection per Day
- 8 = Value of Apparent Loss per Service Connection per Day

After quality control

Figure E-242: WHEELER COUNTY



Figure E-244: WILBARGER COUNTY



Figure E-243: WICHITA COUNTY



Figure E-245: WILLACY COUNTY



- 1 = Abs. Value of Balancing Adj. as Fraction of Corrected Input Volume 5 = Apparent Loss per Service Connection per Day
- 2 = Real Loss per Mile of Main per Day
- 3 = Real Loss per Service Connection per Day
- 4 = Screening Level Infrastructure Leakage Index

- 6 = Value of Real Loss per Mile of Main per Day
- 7 = Value of Real Loss per Service Connection per Day
- 8 = Value of Apparent Loss per Service Connection per Day

After quality control

Figure E-246: WILLIAMSON COUNTY



Figure E-248: WINKLER COUNTY



Figure E-247: WILSON COUNTY



Figure E-249: WISE COUNTY



- 1 = Abs. Value of Balancing Adj. as Fraction of Corrected Input Volume 5 = Apparent Loss per Service Connection per Day
- 2 = Real Loss per Mile of Main per Day
- 3 = Real Loss per Service Connection per Day
- 4 = Screening Level Infrastructure Leakage Index

- 6 = Value of Real Loss per Mile of Main per Day
- 7 = Value of Real Loss per Service Connection per Day
- 8 = Value of Apparent Loss per Service Connection per Day

After quality control

Figure E-250: WOOD COUNTY



Figure E-252: YOUNG COUNTY



Figure E-251: YOAKUM COUNTY



Figure E-253: ZAPATA COUNTY



- 1 = Abs. Value of Balancing Adj. as Fraction of Corrected Input Volume 5 = Apparent Loss per Service Connection per Day
- 2 = Real