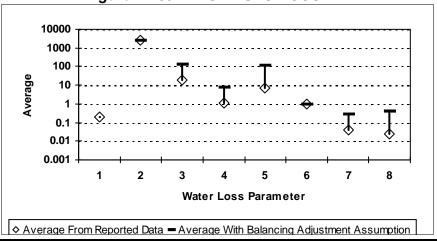

of Real Loss per Service Connection per Day
- 8 = Value of Apparent Loss per Service Connection per Day

After quality control

Figure E-234: VAN ZANDT COUNTY



Figure E-236: WALKER COUNTY



Figure E-235: VICTORIA COUNTY



Figure E-237: WALLER COUNTY



- 1 = Abs. Value of Balancing Adj. as Fraction of Corrected Input Volume 5 = Apparent Loss per Service Connection per Day
- 2 = Real Loss per Mile of Main per Day
- 3 = Real Loss per Service Connection per Day
- 4 = Screening Level Infrastructure Leakage Index

- 6 = Value of Real Loss per Mile of Main per Day
- 7 = Value of Real Loss per Service Connection per Day
- 8 = Value of Apparent Loss per Service Connection per Day

After quality control

Figure E-238: WARD COUNTY



Figure E-240: WEBB COUNTY



Figure E-239: WASHINGTON COUNTY



Figure E-241: WHARTON COUNTY



- 1 = Abs. Value of Balancing Adj. as Fraction of Corrected Input Volume 5 = Apparent Loss per Service Connection per Day
- 2 = Real Loss per Mile of Main per Day
- 3 = Real Loss per Service Connection per Day
- 4 = Screening Level Infrastructure Leakage Index

- 6 = Value of Real Loss per Mile of Main per Day
- 7 = Value of Real Loss per Service Connection per Day
- 8 = Value of Apparent Loss per Service Connection per Day

After quality control

Figure E-242: WHEELER COUNTY



Figure E-244: WILBARGER COUNTY



Figure E-243: WICHITA COUNTY



Figure E-245: WILLACY COUNTY



- 1 = Abs. Value of Balancing Adj. as Fraction of Corrected Input Volume 5 = Apparent Loss per Service Connection per Day
- 2 = Real Loss per Mile of Main per Day
- 3 = Real Loss per S