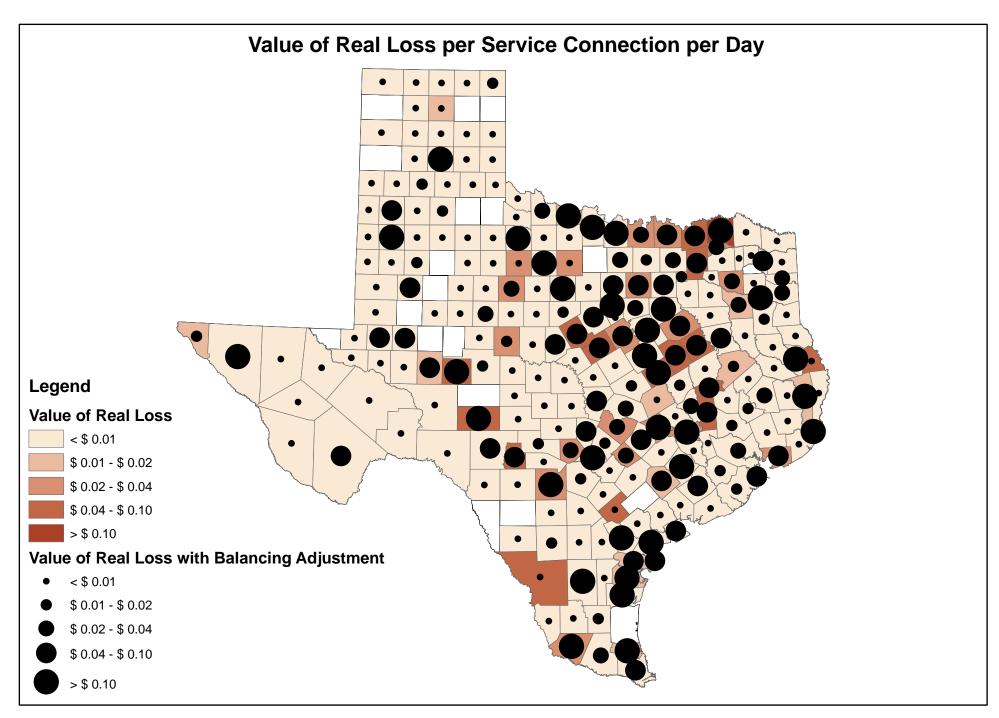

#### 4. TECHNICAL PERFORMANCE INDICATORS **Performance Indicators for Real Losses** Your utility's number of service connections Your utility's number of miles of main lines Service connections per mile of main (in gallons) Total Real Loss/Miles of Main/365 **Total Real Loss/No. of Service Connections/365** (in gallons) 5. FINANCIAL PERFORMANCE INDICATORS **Total Real Loss Production cost of water** (make sure correct unit of measure is used to determine the cost) Total Real Loss multiplied by production cost of water **Total Apparent Loss** Retail cost of water (make sure correct unit of measure is used to determine the cost) Total Apparent Loss multiplied by retail cost of water