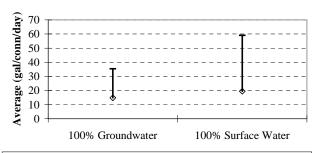

ss than 65 gallons per connection per day.

Figure H-7: Value of Real Loss per Service Connection per Day (\$/Conn/Day)



Figure H-8: Value of Apparent Loss per Service Connection per Day (\$/Conn/Day)



After quality control and removal of utilities with balancing adjustment of more than 50 percent of corrected input volume or corrected input volume of less than 65 gallons per connection per day.



Appendix I

**Other Water Loss Figures** 

Figure I-1: Comparison of Water Loss Performance by Supply Source





#### Real Loss Per Service Connection Per Day\*



♦ From Reported Data - With Balancing Adjustment Assumption

#### Screening-Level Infrastructure Leakage Index



♦ From Reported Data - With Balancing Adjustment Assumption

### **Apparent Loss Per Service Connection Per** Day



♦ From Reported Data - With Balancing Adjustment Assumption

#### Non-Revenue Water



♦ From Reported Data - With Balancing Adjustment Assumption

<sup>\*</sup>Real loss per mile of main per day was calculated for utilities with fewer than 32 connections per mile of main. Real loss per service connection per day was calculated for utilities with 32 or more connections per mile of main

Figure I-2: Comparison of Water Loss Performance by Connection Density





Real Loss Per Service Connection Per Day\*



♦ From Reported Data - With Balancing Adjustment Assumption

### Screening-Level Infrastructure Leakage Index



**Apparent Loss Per Service Connection Per** Day



♦ From Reported Data - With Balancing Adjustment Assumption

#### Non-Revenue Water



♦ From Reported Data - With Balanc