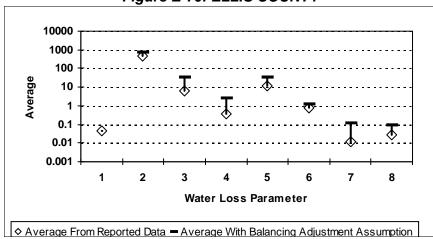

#### 2. AUTHORIZED CONSUMPTION Billed Metered - All water sold and metered: Billed Unmetered - All water sold but not metered: **Unbilled Metered -** City and local government use, metered line flushing: **Unbilled Unmetered -** Line flushing/fire dept use: **Authorized Consumption -** The Total of all authorized water: 3. WATER LOSS **Apparent Loss Customer Meter Accuracy** (enter percentage) Customer Meter Under Registering - Total Water Sold / Customer Meter Accuracy Billing Adjustment/Waivers (Unbilled Consumption) **Unauthorized Consumption Total of Apparent Loss Real Loss** Main break/leaks Customer service line leaks/breaks

% **Storage Tank Overflows Total of Real Loss Total of Water Loss** (Apparent Loss + Real Loss) **Total of Water Loss + Authorized Consumption Balancing Adjustment** (See 3B "Note" on instruction sheet)