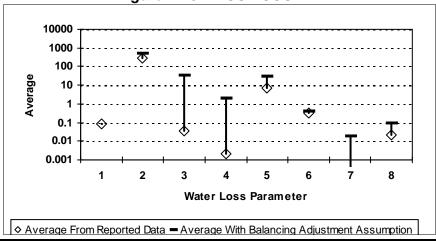

#### 4. TECHNICAL PERFORMANCE INDICATORS **Performance Indicators for Real Losses** Your utility's number of service connections Your utility's number of miles of main lines Service connections per mile of main (in gallons) Total Real Loss/Miles of Main/365 **Total Real Loss/No. of Service Connections/365** (in gallons) 5. FINANCIAL PERFORMANCE INDICATORS **Total Real Loss Production cost of water** (make sure correct unit of measure is used to determine the cost) Total Real Loss multiplied by production cost of water **Total Apparent Loss** Retail cost of water (make sure correct unit of measure is used to determine the cost) Total Apparent Loss multiplied by retail cost of water