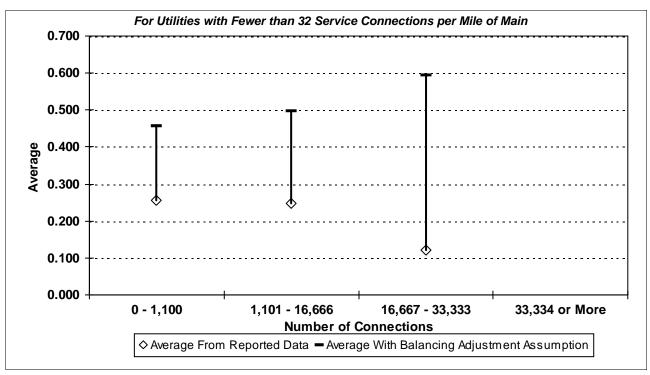

#### 4. TECHNICAL PERFORMANCE INDICATORS **Performance Indicators for Real Losses** Your utility's number of service connections Your utility's number of miles of main lines Service connections per mile of main (in gallons) Total Real Loss/Miles of Main/365 **Total Real Loss/No. of Service Connections/365** (in gallons) 5. FINANCIAL PERFORMANCE INDICATORS **Total Real Loss Production cost of water** (make sure correct unit of measure is used to determine the cost) Total Real Loss multiplied by production cost of water **Total Apparent Loss** Retail cost of water (make sure correct unit of measure is used to determine the cost) Total Apparent Loss multiplied by retail cost of water