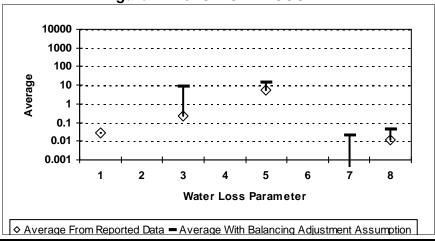

eal Loss per Service Connection per Day
- 8 = Value of Apparent Loss per Service Connection per Day

After quality control

Figure E-213: SOMERVELL COUNTY



Figure E-215: STEPHENS COUNTY



Figure E-214: STARR COUNTY



Figure E-217: STONEWALL COUNTY



- 1 = Abs. Value of Balancing Adj. as Fraction of Corrected Input Volume 5 = Apparent Loss per Service Connection per Day
- 2 = Real Loss per Mile of Main per Day
- 3 = Real Loss per Service Connection per Day
- 4 = Screening Level Infrastructure Leakage Index

- 6 = Value of Real Loss per Mile of Main per Day
- 7 = Value of Real Loss per Service Connection per Day
- 8 = Value of Apparent Loss per Service Connection per Day

After quality control

Figure E-218: SUTTON COUNTY



Figure E-220: TARRANT COUNTY



Figure E-219: SWISHER COUNTY



Figure E-221: TAYLOR COUNTY



- 1 = Abs. Value of Balancing Adj. as Fraction of Corrected Input Volume 5 = Apparent Loss per Service Connection per Day
- 2 = Real Loss per Mile of Main per Day
- 3 = Real Loss per Service Connection per Day
- 4 = Screening Level Infrastructure Leakage Index

- 6 = Value of Real Loss per Mile of Main per Day
- 7 = Value of Real Loss per Service Connection per Day
- 8 = Value of Apparent Loss per Service Connection per Day

After quality control

Figure E-222: TERRELL COUNTY



Figure E-224: THROCKMORTON COUNTY



Figure E-223: TERRY COUNTY



Figure E-225: TITUS COUNTY



- 1 = Abs. Value of Balancing Adj. as Fraction of Corrected Input Volume 5 = Apparent Loss per Service Connection per Day
- 2 = Real Loss per Mile of Main per Day
- 3 = Real Loss per Ser