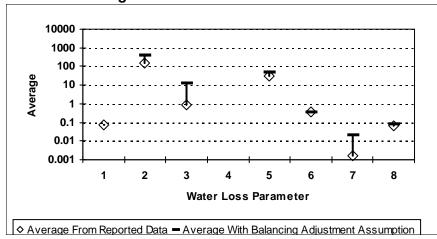

s per Mile of Main per Day
- 7 = Value of Real Loss per Service Connection per Day
- 8 = Value of Apparent Loss per Service Connection per Day

After quality control

Figure E-61: DENTON COUNTY



Figure E-63: DICKENS COUNTY



Figure E-62: DEWITT COUNTY



Figure E-64: DIMMIT COUNTY



- 1 = Abs. Value of Balancing Adj. as Fraction of Corrected Input Volume 5 = Apparent Loss per Service Connection per Day
- 2 = Real Loss per Mile of Main per Day
- 3 = Real Loss per Service Connection per Day
- 4 = Screening Level Infrastructure Leakage Index

- 6 = Value of Real Loss per Mile of Main per Day
- 7 = Value of Real Loss per Service Connection per Day
- 8 = Value of Apparent Loss per Service Connection per Day

After quality control

Figure E-65: DONLEY COUNTY



Figure E-67: EASTLAND COUNTY



Figure E-66: DUVAL COUNTY



Figure E-68: ECTOR COUNTY



- 1 = Abs. Value of Balancing Adj. as Fraction of Corrected Input Volume 5 = Apparent Loss per Service Connection per Day
- 2 = Real Loss per Mile of Main per Day
- 3 = Real Loss per Service Connection per Day
- 4 = Screening Level Infrastructure Leakage Index

- 6 = Value of Real Loss per Mile of Main per Day
- 7 = Value of Real Loss per Service Connection per Day
- 8 = Value of Apparent Loss per Service Connection per Day

After quality control

Figure E-69: EDWARDS COUNTY



Figure E-70: ELLIS COUNTY



Figure E-71: EL PASO COUNTY



Figure E-72: ERATH COUNTY



- 1 = Abs. Value of Balancing Adj. as Fraction of Corrected Input Volume 5 = Apparent Loss per Service Connection per Day
- 2 = Real Loss per Mile of Main per Day
- 3 =