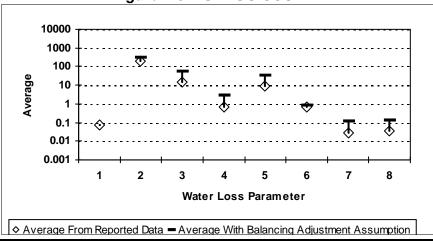

= Value of Real Loss per Service Connection per Day
- 8 = Value of Apparent Loss per Service Connection per Day

After quality control

Figure E-86: GILLESPIE COUNTY



Figure E-89: GONZALES COUNTY



Figure E-88: GOLIAD COUNTY



Figure E-90: GRAY COUNTY



- 1 = Abs. Value of Balancing Adj. as Fraction of Corrected Input Volume 5 = Apparent Loss per Service Connection per Day
- 2 = Real Loss per Mile of Main per Day
- 3 = Real Loss per Service Connection per Day
- 4 = Screening Level Infrastructure Leakage Index

- 6 = Value of Real Loss per Mile of Main per Day
- 7 = Value of Real Loss per Service Connection per Day
- 8 = Value of Apparent Loss per Service Connection per Day

After quality control

Figure E-91: GRAYSON COUNTY



Figure E-93: GRIMES COUNTY



Figure E-92: GREGG COUNTY



Figure E-94: GUADALUPE COUNTY



- 1 = Abs. Value of Balancing Adj. as Fraction of Corrected Input Volume 5 = Apparent Loss per Service Connection per Day
- 2 = Real Loss per Mile of Main per Day
- 3 = Real Loss per Service Connection per Day
- 4 = Screening Level Infrastructure Leakage Index

- 6 = Value of Real Loss per Mile of Main per Day
- 7 = Value of Real Loss per Service Connection per Day
- 8 = Value of Apparent Loss per Service Connection per Day

After quality control

Figure E-95: HALE COUNTY



Figure E-97: HAMILTON COUNTY



Figure E-96: HALL COUNTY



Figure E-98: HANSFORD COUNTY



- 1 = Abs. Value of Balancing Adj. as Fraction of Corrected Input Volume 5 = Apparent Loss per Service Connection per Day
- 2 = Real Loss per Mile of Main per Day
- 3 = Real Loss per Service Co