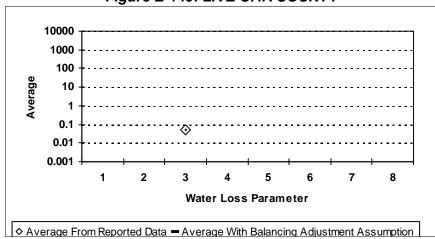

r Mile of Main per Day
- 7 = Value of Real Loss per Service Connection per Day
- 8 = Value of Apparent Loss per Service Connection per Day

After quality control

Figure E-143: LAVACA COUNTY



Figure E-145: LEON COUNTY



Figure E-144: LEE COUNTY



Figure E-146: LIBERTY COUNTY



- 1 = Abs. Value of Balancing Adj. as Fraction of Corrected Input Volume 5 = Apparent Loss per Service Connection per Day
- 2 = Real Loss per Mile of Main per Day
- 3 = Real Loss per Service Connection per Day
- 4 = Screening Level Infrastructure Leakage Index

- 6 = Value of Real Loss per Mile of Main per Day
- 7 = Value of Real Loss per Service Connection per Day
- 8 = Value of Apparent Loss per Service Connection per Day

After quality control

Figure E-147: LIMESTONE COUNTY



Figure E-149: LIVE OAK COUNTY



Figure E-148: LIPSCOMB COUNTY



Figure E-150: LLANO COUNTY



- 1 = Abs. Value of Balancing Adj. as Fraction of Corrected Input Volume 5 = Apparent Loss per Service Connection per Day
- 2 = Real Loss per Mile of Main per Day
- 3 = Real Loss per Service Connection per Day
- 4 = Screening Level Infrastructure Leakage Index

- 6 = Value of Real Loss per Mile of Main per Day
- 7 = Value of Real Loss per Service Connection per Day
- 8 = Value of Apparent Loss per Service Connection per Day

After quality control

Figure E-152: LUBBOCK COUNTY



Figure E-157: MADISON COUNTY



Figure E-153: LYNN COUNTY



Figure E-158: MARION COUNTY



- 1 = Abs. Value of Balancing Adj. as Fraction of Corrected Input Volume 5 = Apparent Loss per Service Connection per Day
- 2 = Real Loss per Mile of Main per