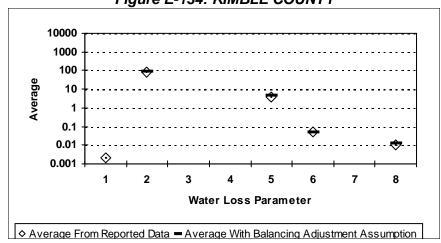

Connection per Day
- 8 = Value of Apparent Loss per Service Connection per Day

After quality control

Figure E-126: JOHNSON COUNTY



Figure E-128: KARNES COUNTY



Figure E-127: JONES COUNTY



Figure E-129: KAUFMAN COUNTY



- 1 = Abs. Value of Balancing Adj. as Fraction of Corrected Input Volume 5 = Apparent Loss per Service Connection per Day
- 2 = Real Loss per Mile of Main per Day
- 3 = Real Loss per Service Connection per Day
- 4 = Screening Level Infrastructure Leakage Index

- 6 = Value of Real Loss per Mile of Main per Day
- 7 = Value of Real Loss per Service Connection per Day
- 8 = Value of Apparent Loss per Service Connection per Day

After quality control

Figure E-130: KENDALL COUNTY



Figure E-133: KERR COUNTY



Figure E-132: KENT COUNTY



Figure E-134: KIMBLE COUNTY



- 1 = Abs. Value of Balancing Adj. as Fraction of Corrected Input Volume 5 = Apparent Loss per Service Connection per Day
- 2 = Real Loss per Mile of Main per Day
- 3 = Real Loss per Service Connection per Day
- 4 = Screening Level Infrastructure Leakage Index

- 6 = Value of Real Loss per Mile of Main per Day
- 7 = Value of Real Loss per Service Connection per Day
- 8 = Value of Apparent Loss per Service Connection per Day

After quality control

Figure E-135: KING COUNTY



Figure E-137: KLEBERG COUNTY



Figure E-136: KINNEY COUNTY



Figure E-138: KNOX COUNTY



- 1 = Abs. Value of Balancing Adj. as Fraction of Corrected Input Volume 5 = Apparent Loss per Service Connection per Day
- 2 = Real Loss per Mile of Main per Day
- 3 = Real Loss per Service Connection per Day
- 4 = Screening