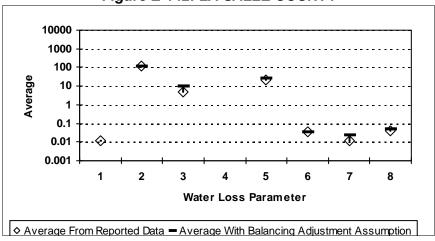

ndex

- 6 = Value of Real Loss per Mile of Main per Day
- 7 = Value of Real Loss per Service Connection per Day
- 8 = Value of Apparent Loss per Service Connection per Day

After quality control

Figure E-135: KING COUNTY



Figure E-137: KLEBERG COUNTY



Figure E-136: KINNEY COUNTY



Figure E-138: KNOX COUNTY



- 1 = Abs. Value of Balancing Adj. as Fraction of Corrected Input Volume 5 = Apparent Loss per Service Connection per Day
- 2 = Real Loss per Mile of Main per Day
- 3 = Real Loss per Service Connection per Day
- 4 = Screening Level Infrastructure Leakage Index

- 6 = Value of Real Loss per Mile of Main per Day
- 7 = Value of Real Loss per Service Connection per Day
- 8 = Value of Apparent Loss per Service Connection per Day

After quality control

Figure E-142: LA SALLE COUNTY



Figure E-140: LAMB COUNTY



Figure E-139: LAMAR COUNTY



Figure E-141: LAMPASAS COUNTY



- 1 = Abs. Value of Balancing Adj. as Fraction of Corrected Input Volume 5 = Apparent Loss per Service Connection per Day
- 2 = Real Loss per Mile of Main per Day
- 3 = Real Loss per Service Connection per Day
- 4 = Screening Level Infrastructure Leakage Index

- 6 = Value of Real Loss per Mile of Main per Day
- 7 = Value of Real Loss per Service Connection per Day
- 8 = Value of Apparent Loss per Service Connection per Day

After quality control

Figure E-143: LAVACA COUNTY



Figure E-145: LEON COUNTY



Figure E-144: LEE COUNTY



Figure E-146: LIBERTY COUNTY



- 1 = Abs. Value of Balancing Adj. as Fraction of Corrected Input Volume 5 = Apparent Loss per Service Connection per Day
- 2 = Real L