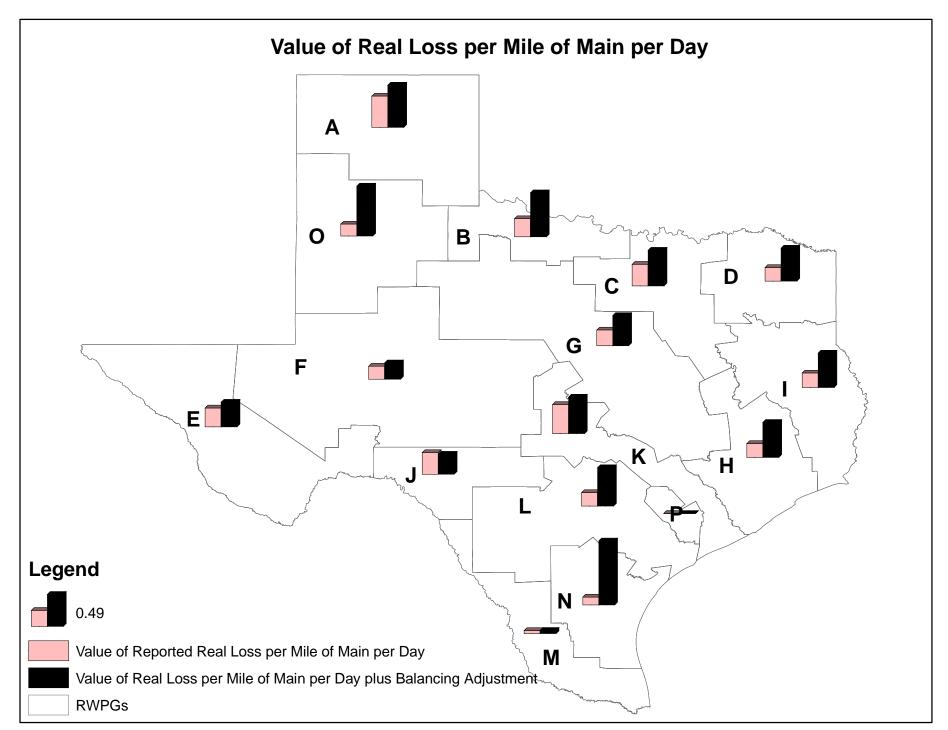

#### 4. TECHNICAL PERFORMANCE INDICATORS **Performance Indicators for Real Losses** Your utility's number of service connections Your utility's number of miles of main lines Service connections per mile of main (in gallons) Total Real Loss/Miles of Main/365 **Total Real Loss/No. of Service Connections/365** (in gallons) 5. FINANCIAL PERFORMANCE INDICATORS **Total Real Loss Production cost of water** (make sure correct unit of measure is used to determine the cost) Total Real Loss multiplied by production cost of water **Total Apparent Loss** Retail cost of water (make sure correct unit of measure is used to determine the cost) Total Apparent Loss multiplied by retail cost of water