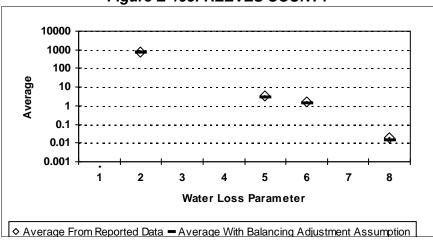

x

- 6 = Value of Real Loss per Mile of Main per Day
- 7 = Value of Real Loss per Service Connection per Day
- 8 = Value of Apparent Loss per Service Connection per Day

After quality control

Figure E-191: RANDALL COUNTY



Figure E-193: REAL COUNTY



Figure E-192: REAGAN COUNTY



Figure E-194: RED RIVER COUNTY



- 1 = Abs. Value of Balancing Adj. as Fraction of Corrected Input Volume 5 = Apparent Loss per Service Connection per Day
- 2 = Real Loss per Mile of Main per Day
- 3 = Real Loss per Service Connection per Day
- 4 = Screening Level Infrastructure Leakage Index

- 6 = Value of Real Loss per Mile of Main per Day
- 7 = Value of Real Loss per Service Connection per Day
- 8 = Value of Apparent Loss per Service Connection per Day

After quality control

Figure E-195: REEVES COUNTY



Figure E-198: ROBERTSON COUNTY



Figure E-196: REFUGIO COUNTY



Figure E-199: ROCKWALL COUNTY



- 1 = Abs. Value of Balancing Adj. as Fraction of Corrected Input Volume 5 = Apparent Loss per Service Connection per Day
- 2 = Real Loss per Mile of Main per Day
- 3 = Real Loss per Service Connection per Day
- 4 = Screening Level Infrastructure Leakage Index

- 6 = Value of Real Loss per Mile of Main per Day
- 7 = Value of Real Loss per Service Connection per Day
- 8 = Value of Apparent Loss per Service Connection per Day

After quality control

Figure E-200: RUNNELS COUNTY



Figure E-202: SABINE COUNTY



Figure E-201: RUSK COUNTY



Figure E-203: SAN AUGUSTINE COUNTY



- 1 = Abs. Value of Balancing Adj. as Fraction of Corrected Input Volume 5 = Apparent Loss per Service Connection per