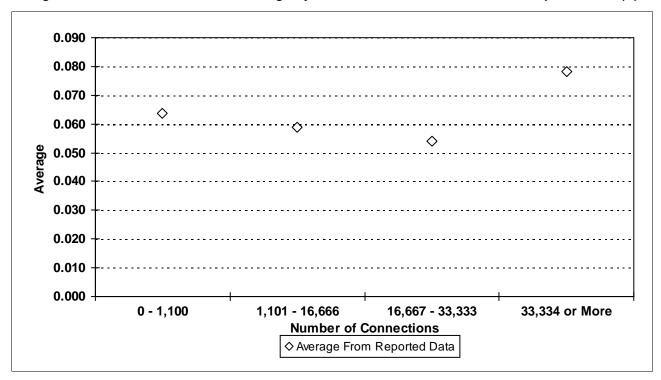

#### 4. TECHNICAL PERFORMANCE INDICATORS **Performance Indicators for Real Losses** Your utility's number of service connections Your utility's number of miles of main lines Service connections per mile of main (in gallons) Total Real Loss/Miles of Main/365 **Total Real Loss/No. of Service Connections/365** (in gallons) 5. FINANCIAL PERFORMANCE INDICATORS **Total Real Loss Production cost of water** (make sure correct unit of measure is used to determine the cost) Total Real Loss multiplied by production cost of water **Total Apparent Loss** Retail cost of water (make sure correct unit of measure is used to determine the cost) Total Apparent Loss multiplied by retail cost of water