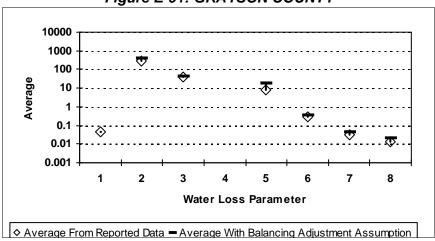

ndex

- 6 = Value of Real Loss per Mile of Main per Day
- 7 = Value of Real Loss per Service Connection per Day
- 8 = Value of Apparent Loss per Service Connection per Day

After quality control

Figure E-86: GILLESPIE COUNTY



Figure E-89: GONZALES COUNTY



Figure E-88: GOLIAD COUNTY



Figure E-90: GRAY COUNTY



- 1 = Abs. Value of Balancing Adj. as Fraction of Corrected Input Volume 5 = Apparent Loss per Service Connection per Day
- 2 = Real Loss per Mile of Main per Day
- 3 = Real Loss per Service Connection per Day
- 4 = Screening Level Infrastructure Leakage Index

- 6 = Value of Real Loss per Mile of Main per Day
- 7 = Value of Real Loss per Service Connection per Day
- 8 = Value of Apparent Loss per Service Connection per Day

After quality control

Figure E-91: GRAYSON COUNTY



Figure E-93: GRIMES COUNTY



Figure E-92: GREGG COUNTY



Figure E-94: GUADALUPE COUNTY



- 1 = Abs. Value of Balancing Adj. as Fraction of Corrected Input Volume 5 = Apparent Loss per Service Connection per Day
- 2 = Real Loss per Mile of Main per Day
- 3 = Real Loss per Service Connection per Day
- 4 = Screening Level Infrastructure Leakage Index

- 6 = Value of Real Loss per Mile of Main per Day
- 7 = Value of Real Loss per Service Connection per Day
- 8 = Value of Apparent Loss per Service Connection per Day

After quality control

Figure E-95: HALE COUNTY



Figure E-97: HAMILTON COUNTY



Figure E-96: HALL COUNTY



Figure E-98: HANSFORD COUNTY



- 1 = Abs. Value of Balancing Adj. as Fraction of Corrected Input Volume 5 = Apparent Loss per Service Connection per Day
- 2 = Real L