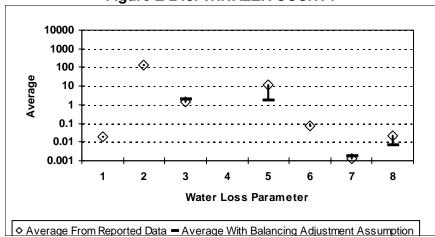

Main per Day
- 7 = Value of Real Loss per Service Connection per Day
- 8 = Value of Apparent Loss per Service Connection per Day

After quality control

Figure E-242: WHEELER COUNTY



Figure E-244: WILBARGER COUNTY



Figure E-243: WICHITA COUNTY



Figure E-245: WILLACY COUNTY



- 1 = Abs. Value of Balancing Adj. as Fraction of Corrected Input Volume 5 = Apparent Loss per Service Connection per Day
- 2 = Real Loss per Mile of Main per Day
- 3 = Real Loss per Service Connection per Day
- 4 = Screening Level Infrastructure Leakage Index

- 6 = Value of Real Loss per Mile of Main per Day
- 7 = Value of Real Loss per Service Connection per Day
- 8 = Value of Apparent Loss per Service Connection per Day

After quality control

Figure E-246: WILLIAMSON COUNTY



Figure E-248: WINKLER COUNTY



Figure E-247: WILSON COUNTY



Figure E-249: WISE COUNTY



- 1 = Abs. Value of Balancing Adj. as Fraction of Corrected Input Volume 5 = Apparent Loss per Service Connection per Day
- 2 = Real Loss per Mile of Main per Day
- 3 = Real Loss per Service Connection per Day
- 4 = Screening Level Infrastructure Leakage Index

- 6 = Value of Real Loss per Mile of Main per Day
- 7 = Value of Real Loss per Service Connection per Day
- 8 = Value of Apparent Loss per Service Connection per Day

After quality control

Figure E-250: WOOD COUNTY



Figure E-252: YOUNG COUNTY



Figure E-251: YOAKUM COUNTY



Figure E-253: ZAPATA COUNTY



- 1 = Abs. Value of Balancing Adj. as Fraction of Corrected Input Volume 5 = Apparent Loss per Service Connection per Day
- 2 = Real Loss per Mile of Main per Day
-