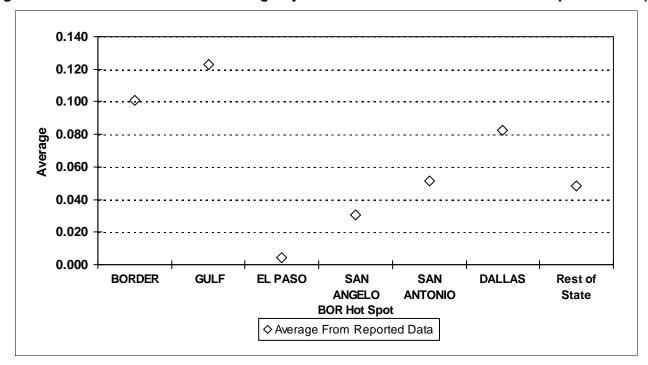

Figure E-256. Real Loss per Service Connection per Day (Gallons per Service Connection per Day) by County.



Figure E-257. Screening Level Infrastructure Leakage Index (ILI) by County.



Figure E-258. Apparent Loss per Service Connection per Day (Gallons per Service Connection per Day) by County



Figure E-259. Value of Real Loss per Mile of Main per Day (Dollars per Mile of Main per Day) by County.



Figure E-260. Value of Real Loss per Service Connection per Day (Dollars per Service Connection per Day) by County



Figure E-261. Value of Apparent Loss per Service Connection per Day (Dollars per Service Connection per Day) by County.

## Appendix F

**BOR Hot Spot Water Loss Figures** 

Figure F-1: Absolute Value of Balancing Adjustment as a Fraction of Corrected Input Volume (--)



Figure F-2: Real Loss per Mile of Main per Day (Gal/Mile/Day)



After quality control

BOR Hot Spot Likelihood for Conflict:

Border (Highly Likely) Gulf (Highly Likely) El Paso (Substantial) San Antonio (Substantial)

Figure F-3: Real Loss per Service Connection per Day (Gal/Conn/Day)



Figure F-4: Screening Level Infrastructure Leakage Index (--)



After quality control

BOR Hot Spot Likelihood for Conflict:

Border (Highly Likely) Gulf (Highly Likely) El Paso (Substantial) San Antonio (Substantial)

Figure F-5: Apparent Loss per Service Connection per Day (Gal/Conn/Day)



Figure F-6: Value of Real Loss per Mile of Main per Day (\$/Mile/Day)



After quality control

BOR Hot Spot Likelihood for Conflict:

Border (Highly Likely) Gulf (Highly Likely) El Paso (Substantial) San Antonio