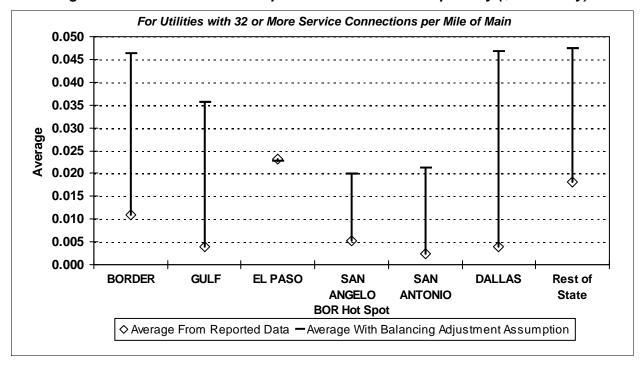

#### 4. TECHNICAL PERFORMANCE INDICATORS **Performance Indicators for Real Losses** Your utility's number of service connections Your utility's number of miles of main lines Service connections per mile of main (in gallons) Total Real Loss/Miles of Main/365 **Total Real Loss/No. of Service Connections/365** (in gallons) 5. FINANCIAL PERFORMANCE INDICATORS **Total Real Loss Production cost of water** (make sure correct unit of measure is used to determine the cost) Total Real Loss multiplied by production cost of water **Total Apparent Loss** Retail cost of water (make sure correct unit of measure is used to determine the cost) Total Apparent Loss multiplied by retail cost of water