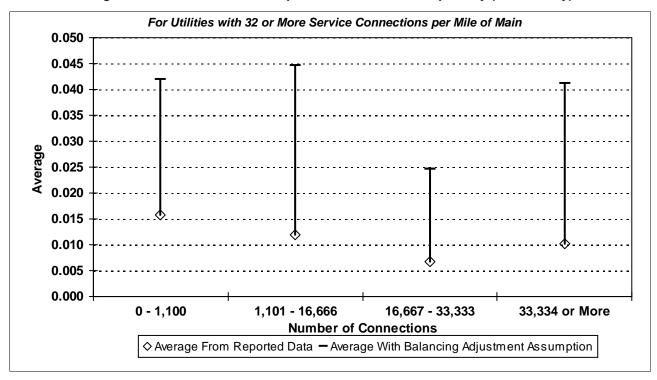

#### 4. TECHNICAL PERFORMANCE INDICATORS **Performance Indicators for Real Losses** Your utility's number of service connections Your utility's number of miles of main lines Service connections per mile of main (in gallons) Total Real Loss/Miles of Main/365 **Total Real Loss/No. of Service Connections/365** (in gallons) 5. FINANCIAL PERFORMANCE INDICATORS **Total Real Loss Production cost of water** (make sure correct unit of measure is used to determine the cost) Total Real Loss multiplied by production cost of water **Total Apparent Loss** Retail cost of water (make sure correct unit of measure is used to determine the cost) Total Apparent Loss multiplied by retail cost of water