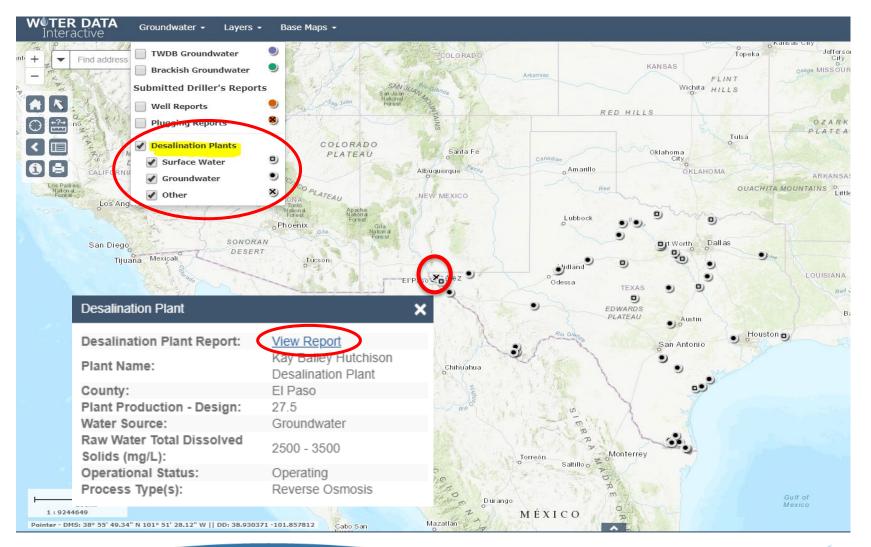

## **Desalination in Texas**

Erika Mancha

Desalination Technology for Coastal Resilience – Perspectives from the Texas Coastal Bend Region for a Path Towards Implementation January 2023

Unless specifically noted, this presentation does not necessarily reflect official Board positions or decisions.







www.twdb.texas.gov





# **Existing desalination growth in Texas**



• www.facebook.com/twdboard



### **Desalination Plant Database**





# **Existing desalination in Coastal Bend**



www.twdb.texas.gov



**Development Board** 



## Water Planning Basics





• www.facebook.com/twdboard





#### Recommended Water Management Strategies by 2070 in 2022 State Water Plan



www.twdb.texas.gov

(f)



### **Future seawater desalination**

|