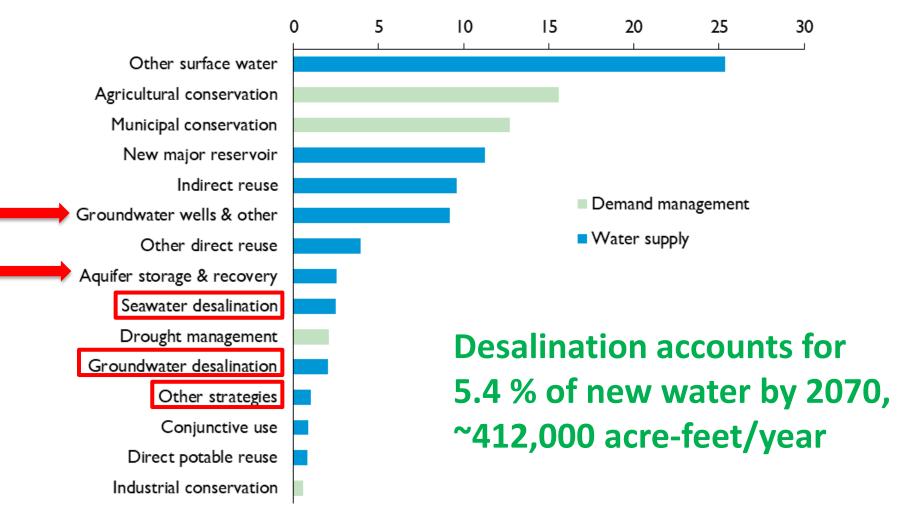

#### Recommended Water Management Strategies by 2070 in 2022 State Water Plan

www.twdb.texas.gov

(f)