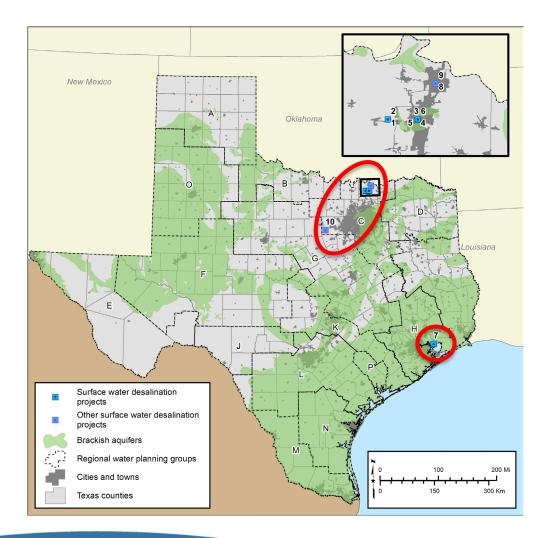

### **Future seawater desalination**

|                                                                                                                                                                                                                                                                                                                                                                                                                                                                                                                                                                                                                                                                                                                                                                                                                                                                                                                                                                                                                                                                                                                                                                                                                                                                                                                                                                                                                                                                                                                                                                                                                                                                                                                                                                                                                                                                                    | P * | K      | H                                                                                                                                                                                                                                                                                                                                                                                                                                                                                                                                                                                                                                                                                                                                                                                                                                                                                                                                                                                                                                                                                                                                                                                                                                                                                                                                                                                                                                                                                                                                                                                                                                                                                                                                                                                                                                                                                                                                                                                                                                                                                                                                     |                                                                 |                  |               |
|------------------------------------------------------------------------------------------------------------------------------------------------------------------------------------------------------------------------------------------------------------------------------------------------------------------------------------------------------------------------------------------------------------------------------------------------------------------------------------------------------------------------------------------------------------------------------------------------------------------------------------------------------------------------------------------------------------------------------------------------------------------------------------------------------------------------------------------------------------------------------------------------------------------------------------------------------------------------------------------------------------------------------------------------------------------------------------------------------------------------------------------------------------------------------------------------------------------------------------------------------------------------------------------------------------------------------------------------------------------------------------------------------------------------------------------------------------------------------------------------------------------------------------------------------------------------------------------------------------------------------------------------------------------------------------------------------------------------------------------------------------------------------------------------------------------------------------------------------------------------------------|-----|--------|---------------------------------------------------------------------------------------------------------------------------------------------------------------------------------------------------------------------------------------------------------------------------------------------------------------------------------------------------------------------------------------------------------------------------------------------------------------------------------------------------------------------------------------------------------------------------------------------------------------------------------------------------------------------------------------------------------------------------------------------------------------------------------------------------------------------------------------------------------------------------------------------------------------------------------------------------------------------------------------------------------------------------------------------------------------------------------------------------------------------------------------------------------------------------------------------------------------------------------------------------------------------------------------------------------------------------------------------------------------------------------------------------------------------------------------------------------------------------------------------------------------------------------------------------------------------------------------------------------------------------------------------------------------------------------------------------------------------------------------------------------------------------------------------------------------------------------------------------------------------------------------------------------------------------------------------------------------------------------------------------------------------------------------------------------------------------------------------------------------------------------------|-----------------------------------------------------------------|------------------|---------------|
|                                                                                                                                                                                                                                                                                                                                                                                                                                                                                                                                                                                                                                                                                                                                                                                                                                                                                                                                                                                                                                                                                                                                                                                                                                                                                                                                                                                                                                                                                                                                                                                                                                                                                                                                                                                                                                                                                    | ID  | Region | Project sponsor                                                                                                                                                                                                                                                                                                                                                                                                                                                                                                                                                                                                                                                                                                                                                                                                                                                                                                                                                                                                                                                                                                                                                                                                                                                                                                                                                                                                                                                                                                                                                                                                                                                                                                                                                                                                                                                                                                                                                                                                                                                                                                                       | Project name                                                    | Online<br>decade | Capital cost  |
|                                                                                                                                                                                                                                                                                                                                                                                                                                                                                                                                                                                                                                                                                                                                                                                                                                                                                                                                                                                                                                                                                                                                                                                                                                                                                                                                                                                                                                                                                                                                                                                                                                                                                                                                                                                                                                                                                    | 1   | Н      | DOW Inc.                                                                                                                                                                                                                                                                                                                                                                                                                                                                                                                                                                                                                                                                                                                                                                                                                                                                                                                                                                                                                                                                                                                                                                                                                                                                                                                                                                                                                                                                                                                                                                                                                                                                                                                                                                                                                                                                                                                                                                                                                                                                                                                              | Freeport seawater desalination                                  | 2040             | \$155,877,822 |
|                                                                                                                                                                                                                                                                                                                                                                                                                                                                                                                                                                                                                                                                                                                                                                                                                                                                                                                                                                                                                                                                                                                                                                                                                                                                                                                                                                                                                                                                                                                                                                                                                                                                                                                                                                                                                                                                                    | 2   | м      | Laguna Madre Water<br>District                                                                                                                                                                                                                                                                                                                                                                                                                                                                                                                                                                                                                                                                                                                                                                                                                                                                                                                                                                                                                                                                                                                                                                                                                                                                                                                                                                                                                                                                                                                                                                                                                                                                                                                                                                                                                                                                                                                                                                                                                                                                                                        | Laguna Madre seawater desalination<br>plant                     | 2050             | \$40,290,000  |
| and the second and the second se | 3   | N      | Corpus Christi                                                                                                                                                                                                                                                                                                                                                                                                                                                                                                                                                                                                                                                                                                                                                                                                                                                                                                                                                                                                                                                                                                                                                                                                                                                                                                                                                                                                                                                                                                                                                                                                                                                                                                                                                                                                                                                                                                                                                                                                                                                                                                                        | Seawater desalination (Inner Harbor)                            | 2030             | \$236,693,000 |
|                                                                                                                                                                                                                                                                                                                                                                                                                                                                                                                                                                                                                                                                                                                                                                                                                                                                                                                                                                                                                                                                                                                                                                                                                                                                                                                                                                                                                                                                                                                                                                                                                                                                                                                                                                                                                                                                                    | 4   | N      | Corpus Christi                                                                                                                                                                                                                                                                                                                                                                                                                                                                                                                                                                                                                                                                                                                                                                                                                                                                                                                                                                                                                                                                                                                                                                                                                                                                                                                                                                                                                                                                                                                                                                                                                                                                                                                                                                                                                                                                                                                                                                                                                                                                                                                        | Seawater desalination (La Quinta)                               | 2030             | \$420,372,000 |
|                                                                                                                                                                                                                                                                                                                                                                                                                                                                                                                                                                                                                                                                                                                                                                                                                                                                                                                                                                                                                                                                                                                                                                                                                                                                                                                                                                                                                                                                                                                                                                                                                                                                                                                                                                                                                                                                                    | 5   | N      | Port Of Corpus Christi<br>Authority                                                                                                                                                                                                                                                                                                                                                                                                                                                                                                                                                                                                                                                                                                                                                                                                                                                                                                                                                                                                                                                                                                                                                                                                                                                                                                                                                                                                                                                                                                                                                                                                                                                                                                                                                                                                                                                                                                                                                                                                                                                                                                   | Seawater Desalination - Harbor Island                           | 2030             | \$802,807,000 |
|                                                                                                                                                                                                                                                                                                                                                                                                                                                                                                                                                                                                                                                                                                                                                                                                                                                                                                                                                                                                                                                                                                                                                                                                                                                                                                                                                                                                                                                                                                                                                                                                                                                                                                                                                                                                                                                                                    | 6   | N      | Port Of Corpus Christi<br>Authority                                                                                                                                                                                                                                                                                                                                                                                                                                                                                                                                                                                                                                                                                                                                                                                                                                                                                                                                                                                                                                                                                                                                                                                                                                                                                                                                                                                                                                                                                                                                                                                                                                                                                                                                                                                                                                                                                                                                                                                                                                                                                                   | Seawater Desalination - La Quinta<br>Channel                    | 2030             | \$457,732,000 |
|                                                                                                                                                                                                                                                                                                                                                                                                                                                                                                                                                                                                                                                                                                                                                                                                                                                                                                                                                                                                                                                                                                                                                                                                                                                                                                                                                                                                                                                                                                                                                                                                                                                                                                                                                                                                                                                                                    | 7   | N      | Poseidon Water                                                                                                                                                                                                                                                                                                                                                                                                                                                                                                                                                                                                                                                                                                                                                                                                                                                                                                                                                                                                                                                                                                                                                                                                                                                                                                                                                                                                                                                                                                                                                                                                                                                                                                                                                                                                                                                                                                                                                                                                                                                                                                                        | Poseidon Regional Seawater Desalination<br>Project at Ingleside | 2030             | \$724,984,000 |
|                                                                                                                                                                                                                                                                                                                                                                                                                                                                                                                                                                                                                                                                                                                                                                                                                                                                                                                                                                                                                                                                                                                                                                                                                                                                                                                                                                                                                                                                                                                                                                                                                                                                                                                                                                                                                                                                                    |     |        | Seawater desalination project<br>Regional water planning<br>groups<br>Cities and towns<br>Texas counties<br>0 	 25 	 50 	 Mi<br>4 	 - 4 	 - 4 	 - 4 	 - 4 	 - 4 	 - 4 	 - 4 	 - 4 	 - 4 	 - 4 	 - 4 	 - 4 	 - 4 	 - 4 	 - 4 	 - 4 	 - 4 	 - 4 	 - 4 	 - 4 	 - 4 	 - 4 	 - 4 	 - 4 	 - 4 	 - 4 	 - 4 	 - 4 	 - 4 	 - 4 	 - 4 	 - 4 	 - 4 	 - 4 	 - 4 	 - 4 	 - 4 	 - 4 	 - 4 	 - 4 	 - 4 	 - 4 	 - 4 	 - 4 	 - 4 	 - 4 	 - 4 	 - 4 	 - 4 	 - 4 	 - 4 	 - 4 	 - 4 	 - 4 	 - 4 	 - 4 	 - 4 	 - 4 	 - 4 	 - 4 	 - 4 	 - 4 	 - 4 	 - 4 	 - 4 	 - 4 	 - 4 	 - 4 	 - 4 	 - 4 	 - 4 	 - 4 	 - 4 	 - 4 	 - 4 	 - 4 	 - 4 	 - 4 	 - 4 	 - 4 	 - 4 	 - 4 	 - 4 	 - 4 	 - 4 	 - 4 	 - 4 	 - 4 	 - 4 	 - 4 	 - 4 	 - 4 	 - 4 	 - 4 	 - 4 	 - 4 	 - 4 	 - 4 	 - 4 	 - 4 	 - 4 	 - 4 	 - 4 	 - 4 	 - 4 	 - 4 	 - 4 	 - 4 	 - 4 	 - 4 	 - 4 	 - 4 	 - 4 	 - 4 	 - 4 	 - 4 	 - 4 	 - 4 	 - 4 	 - 4 	 - 4 	 - 4 	 - 4 	 - 4 	 - 4 	 - 4 	 - 4 	 - 4 	 - 4 	 - 4 	 - 4 	 - 4 	 - 4 	 - 4 	 - 4 	 - 4 	 - 4 	 - 4 	 - 4 	 - 4 	 - 4 	 - 4 	 - 4 	 - 4 	 - 4 	 - 4 	 - 4 	 - 4 	 - 4 	 - 4 	 - 4 	 - 4 	 - 4 	 - 4 	 - 4 	 - 4 	 - 4 	 - 4 	 - 4 	 - 4 	 - 4 	 - 4 	 - 4 	 - 4 	 - 4 	 - 4 	 - 4 	 - 4 	 - 4 	 - 4 	 - 4 	 - 4 	 - 4 	 - 4 	 - 4 	 - 4 	 - 4 	 - 4 	 - 4 	 - 4 	 - 4 	 - 4 	 - 4 	 - 4 	 - 4 	 - 4 	 - 4 	 - 4 	 - 4 	 - 4 	 - 4 	 - 4 	 - 4 	 - 4 	 - 4 	 - 4 	 - 4 	 - 4 	 - 4 	 - 4 	 - 4 	 - 4 	 - 4 	 - 4 	 - 4 	 - 4 	 - 4 	 - 4 	 - 4 	 - 4 	 - 4 	 - 4 	 - 4 	 - 4 	 - 4 	 - 4 	 - 4 	 - 4 	 - 4 	 - 4 	 - 4 	 - 4 	 - 4 	 - 4 	 - 4 	 - 4 	 - 4 	 - 4 	 - 4 	 - 4 	 - 4 	 - 4 	 - 4 	 - 4 	 - 4 	 - 4 	 - 4 	 - 4 	 - 4 	 - 4 	 - 4 	 - 4 	 - 4 	 - 4 	 - 4 	 - 4 	 - 4 	 - 4 	 - 4 	 - 4 	 - 4 	 - 4 	 - 4 	 - 4 	 - 4 	 - 4 	 - 4 	 - 4 	 - 4 	 - 4 	 - 4 	 - 4 	 - 4 	 - 4 	 - 4 	 - 4 	 - 4 	 - 4 	 - 4 	 - 4 	 - 4 	 - 4 	 - 4 	 - 4 	 - 4 	 - 4 	 - 4 	 - 4 	 - 4 	 - 4 	 - 4 	 - 4 	 - 4 	 - 4 	 - 4 	 - 4 	 - 4 	 - 4 	 - 4 	 - 4 	 - 4 	 - 4 	 - 4 	 - 4 	 - 4 	 - 4 	 - 4 	 - 4 	 - 4 	 - 4 	 - 4 	 - 4 	 - 4 	 - 4 	 - 4 	 - 4 	 - 4 	 - 4 	 - 4 	 - 4 	 - 4 	 - 4 	 - 4 	 - 4 	 - 4 	 - 4 	 - 4 	 - 4 	 - 4 	 - 4 	 - |                                                                 |                  |               |