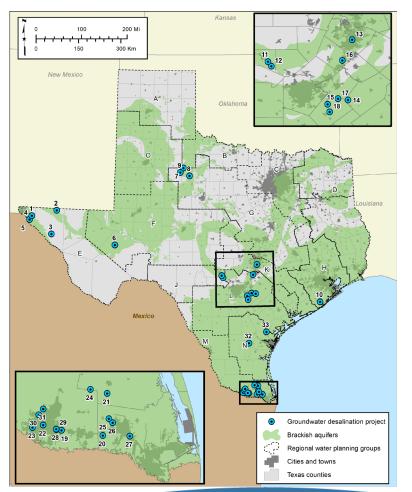

# **Existing desalination growth in Texas**

• www.facebook.com/twdboard

### **Desalination Plant Database**