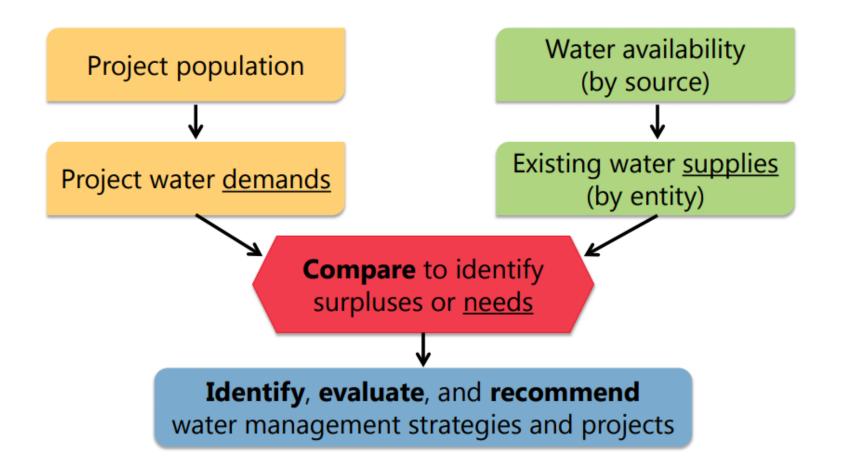

## **Desalination in Texas**

Erika Mancha

Desalination Technology for Coastal Resilience – Perspectives from the Texas Coastal Bend Region for a Path Towards Implementation January 2023

Unless specifically noted, this presentation does not necessarily reflect official Board positions or decisions.







www.twdb.texas.gov





# **Existing desalination growth in Texas**



• www.facebook.com/twdboard



### **Desalination Plant Database**





# **Existing desalination in Coastal Bend**



www.twdb.texas.gov



**Development Board** 



## Water Planning Basics





• www.facebook.com/twdboard





#### Recommended Water Management Strategies by 2070 in 2022 State Water Plan



www.twdb.texas.gov

(f)



### **Future seawater desalination**

|