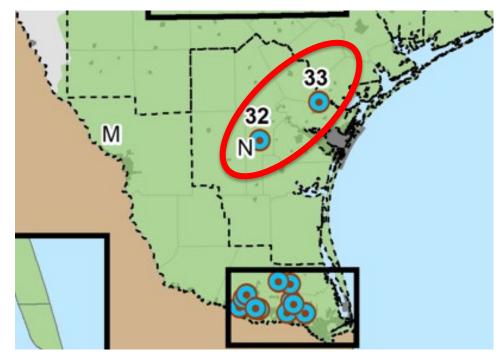

#### Future groundwater desalination

| 32 | Ν | Alice                                                    | Brackish groundwater desalination                | 2030 | \$23,983,000  |
|----|---|----------------------------------------------------------|--------------------------------------------------|------|---------------|
| 33 | N | San Patricio Municipal Water<br>District; Corpus Christi | Evangeline/Laguna treated<br>groundwater project | 2030 | \$157,550,000 |