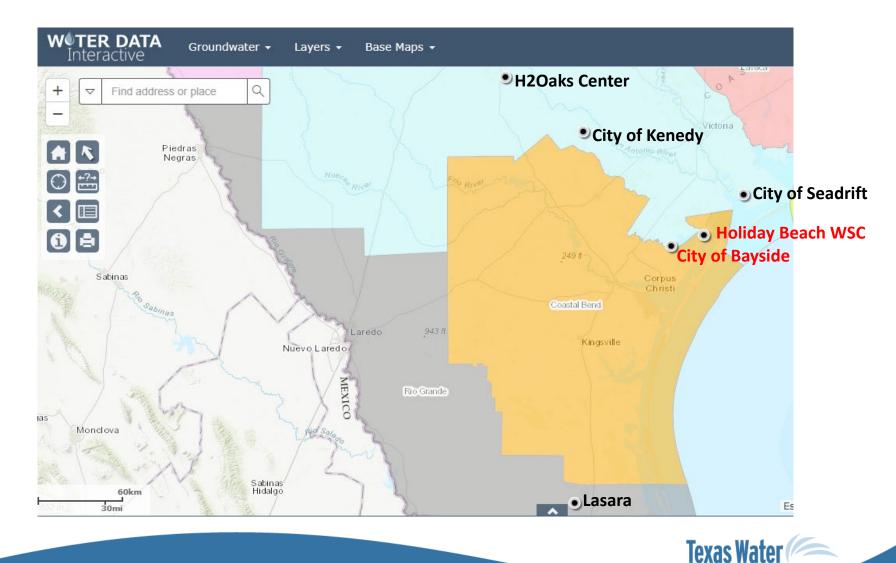

# **Existing desalination in Coastal Bend**

www.twdb.texas.gov

**Development Board** 