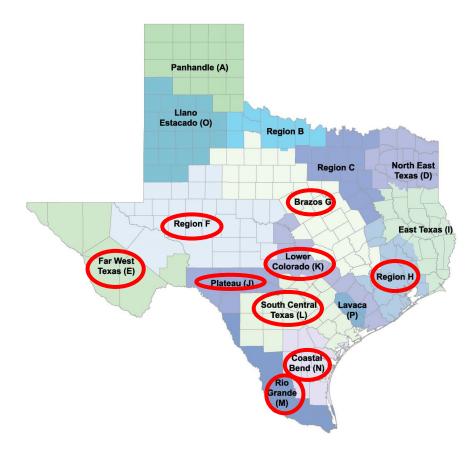

#### Panhandle (A) Llano Estacado (O) **Region B** North East **Region C** Texas (D) Brazos G Seawater Region F East Texas (I) Lower Desalination Far West Colorado (K) Texas (E) Region H Plateau (J) South Central Lavaca Texas (L) (P) Coastal Bend (N) Rio Grande (M)