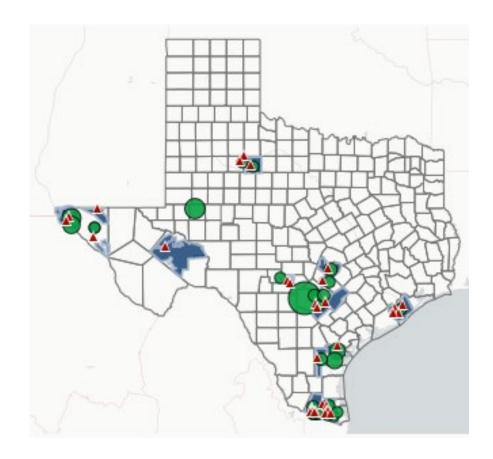

#### **Desalination Plant Database**

#### Desalination Plant Database

- Squares = surface water desalination
- Dots = groundwater desalination
- X = direct potable reuse