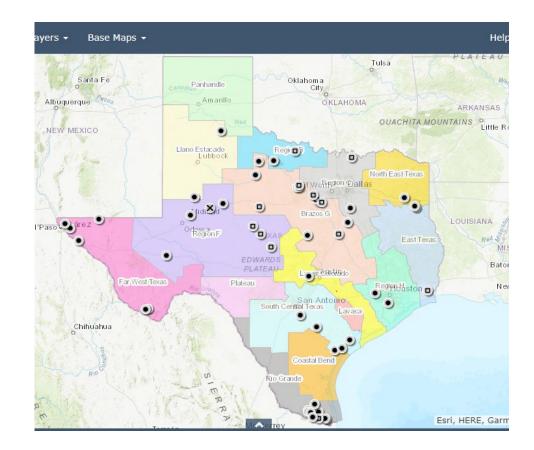

#### Panhandle (A) Llano Estacado (O) **Region B** North East **Region C** Texas (D) Brazos G Seawater Region F East Texas (I) Lower Desalination Far West Colorado (K) Texas (E) Region H Plateau (J) South Central Lavaca Texas (L) (P) Coastal Bend (N) Rio Grande (M)

#### Seawater Desalination Projects

- Free Port
- Port of Corpus Christi Authority – Harbor Island and La Quinta Channel
- City of Corpus Christi La Quinta and Inner Harbor
- Poseidon Regional Ingleside
- Laguna Madre Water District

#### Surface Water Desalination Projects

- City of Sherman
- Greater Texoma Utility Authority
- Parker County Special Utility
  District
- NRG Energy, Inc. Cedar Bayou
- Lavaca Navidad River Authority

14