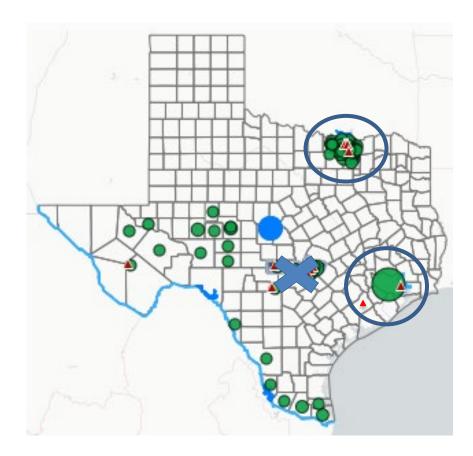

#### Desalination Plant Database

- Squares = surface water desalination
- Dots = groundwater desalination
- X = direct potable reuse

#### Concentrate Disposal in Texas

- Disposal Well
- 🖈 Evaporation Pond
- Land Application
- ★ Land Application and Evaporation Pond
- Sanitary Sewer
- Sanitary Sewer and Land Application
- Surface Water Discharge
- 2 Unknown
- Major rivers in Texas
  - County