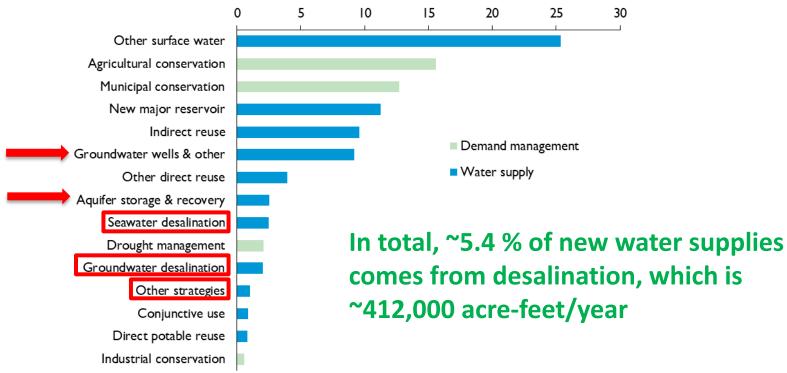

# Recommended Water Management Strategies by 2070 in 2022 State Water Plan

### **Groundwater Desalination**

- 157,000 acre-feet per year of supply from brackish groundwater desalination is recommended in 2070 (~2.1% out of 5.4% total)
- Nine out of the 16 planning groups recommended groundwater desalination strategies
- Barriers for implementation include:
  - cost of desalination treatment and infrastructure
  - lack of interested project sponsors
  - existing availability of non-brackish water sources
  - lack of qualified operators in rural areas to operate plants

## Seawater Desalination

- 192,000 acre-feet per year of supply from seawater desalination is recommended in 2070. (~2.5 % out of 5.4% total)
- Three planning groups recommended seawater desalination strategies
- Barriers for implementation include:
  - Cost associated to conveying water supplies

# Surface Water Desalination

 About 63,000 acre-feet per year of supply from surface water desalination is recommended in 2070. (~0.8% out of 5.4% total)

• Three planning groups recommended surface water desalination strategies