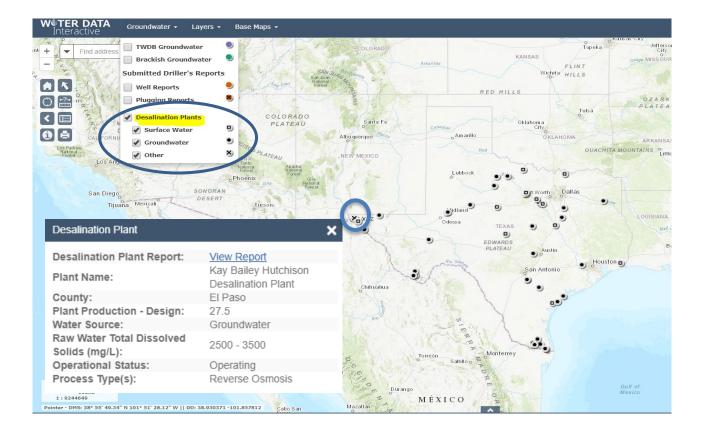

#### **Desalination Plant Database**

#### Desalination Plant Database

- Squares = surface water desalination
- Dots = groundwater desalination
- X = direct potable reuse