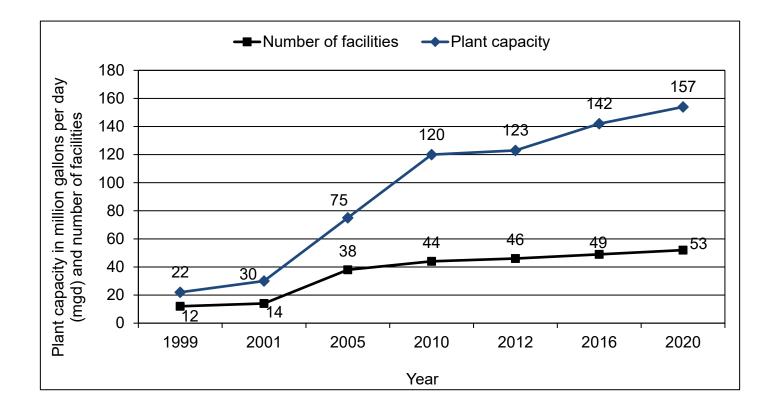

## Desalination growth in Texas

www.twdb.texas.gov

**Texas Water** 

**Development Board** 

# **2020** Desalination Database Update

- Added 7 new desalination plants (10.17 MGD)
   4 groundwater and 3 surface water desalination
- Closed 3 existing small plants (0.05 MGD)
  - 3 groundwater desalination
- Increased plant capacity for 6 existing plants (+5.43 MGD)
  - 2 groundwater and 4 surface water desalination