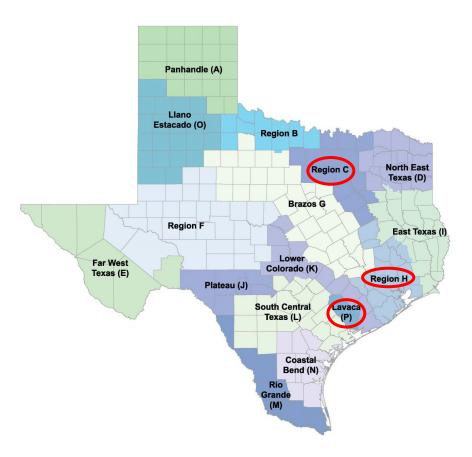

#### Panhandle (A) Llano Estacado (O) **Region B** North East **Region C** Texas (D) Brazos G Seawater Region F East Texas (I) Lower Desalination Far West Colorado (K) Texas (E) Region H Plateau (J) South Central Lavaca Texas (L) (P) Coastal Bend (N) Rio Grande (M)