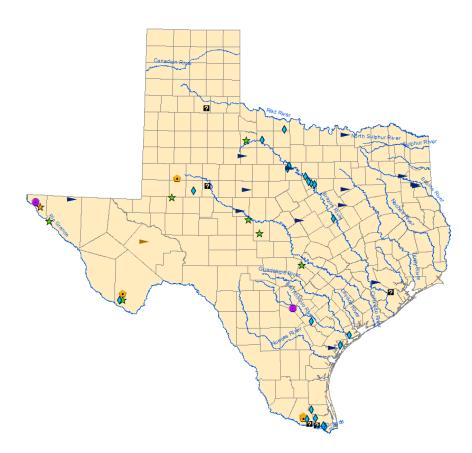

#### Concentrate Disposal in Texas

- Disposal Well
- 🖈 Evaporation Pond
- Land Application
- ★ Land Application and Evaporation Pond
- Sanitary Sewer
- Sanitary Sewer and Land Application
- Surface Water Discharge
- 2 Unknown
- Major rivers in Texas
  - County