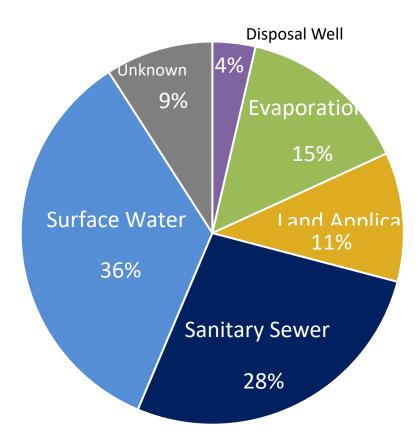

#### **Concentrate Disposal Methods**

#### Concentrate Disposal in Texas

- Disposal Well
- 🖈 Evaporation Pond
- Land Application
- ★ Land Application and Evaporation Pond
- Sanitary Sewer
- Sanitary Sewer and Land Application
- Surface Water Discharge
- 2 Unknown
- Major rivers in Texas
  - County