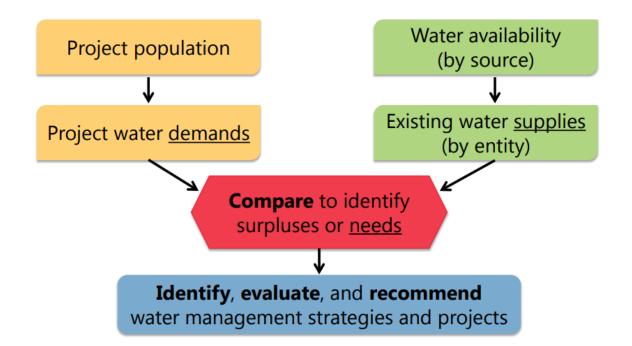

# Desalination in the 2022 State Water Plan

Erika Mancha Project Texas Gulf Coast SHOWPLACE Concept Workshop September 28, 2021

Unless specifically noted, this presentation does not necessarily reflect official Board positions or decisions.











Meet drought of record water needs





### Water Planning Basics



Texas Water Development Board



# Recommended Water Management Strategies by 2070 in 2022 State Water Plan



### **Groundwater Desalination**

- 157,000 acre-feet per year of supply from brackish groundwater desalination is recommended in 2070 (~2.1% out of 5.4% total)
- Nine out of the 16 planning groups recommended groundwater desalination strategies
- Barriers for implementation include:
  - cost of desalination treatment and infrastructure
  - lack of interested project sponsors
  - existing availability of non-brackish water sources
  - lack of qualified operators in rural areas to operate plants







#### Groundwater Desalination





#### Groundwater Desalination Projects





## Seawater Desalination

- 192,000 acre-feet per year of supply from seawater desalination is recomm