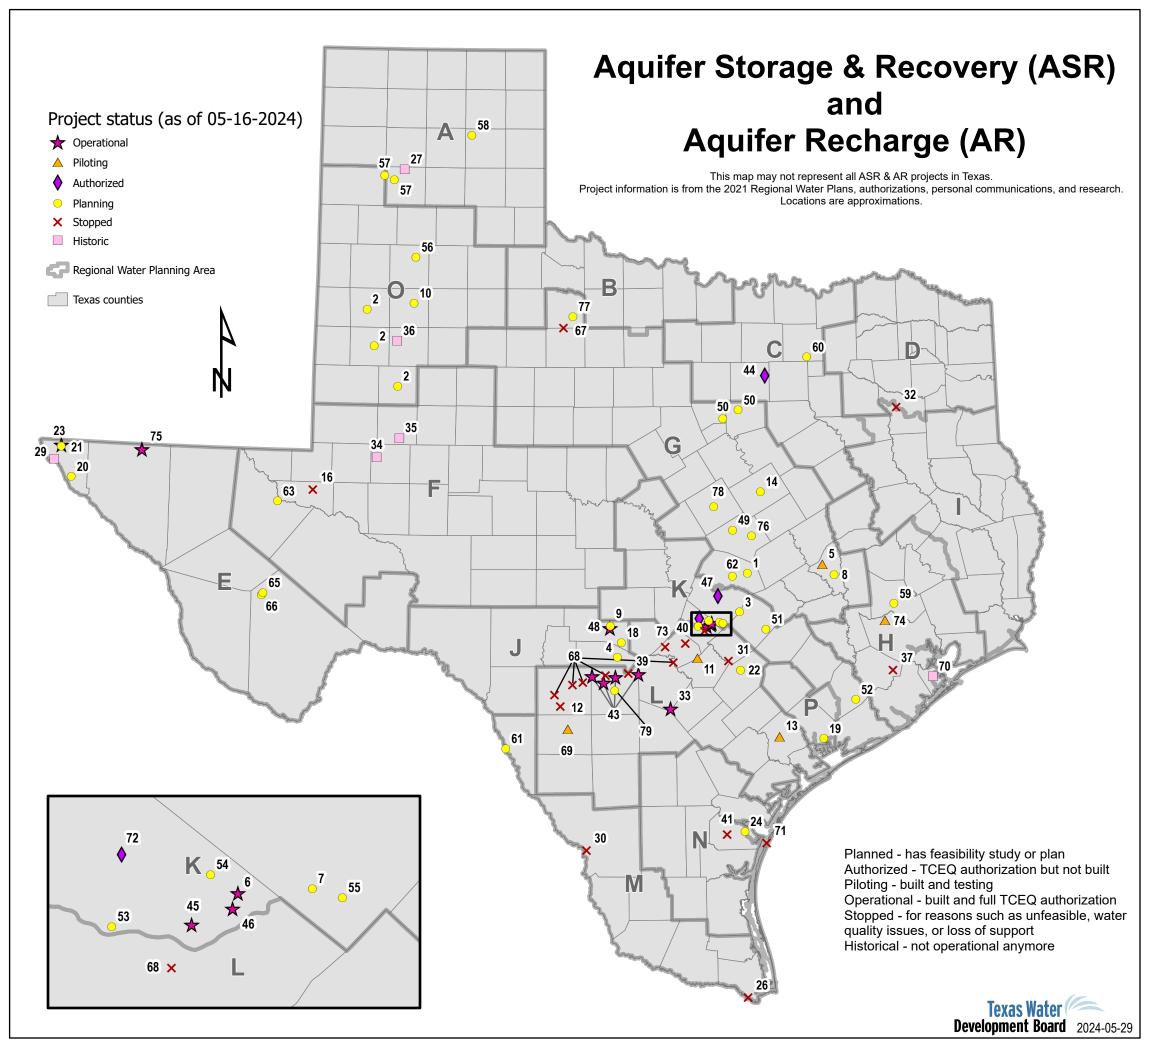

| Map<br>ID | ASR or<br>AR | Source<br>type | Status      | Project description label                             | Map<br>ID                                                                                                                                                                                                                                                                                                                                                                                                                | ASR or<br>AR | Source<br>type | Status      | Project description label                          |
|-----------|--------------|----------------|-------------|-------------------------------------------------------|--------------------------------------------------------------------------------------------------------------------------------------------------------------------------------------------------------------------------------------------------------------------------------------------------------------------------------------------------------------------------------------------------------------------------|--------------|----------------|-------------|----------------------------------------------------|
| 1         | ASR          | SW             | Planning    | Brazos River Authority - Lake Granger                 | 48                                                                                                                                                                                                                                                                                                                                                                                                                       | ASR          | SW             | Operational | City of Kerrville                                  |
| 2         | ASR          | Mix            | Planning    | Canadian River Municipal Authority, southern cities   | 49                                                                                                                                                                                                                                                                                                                                                                                                                       | ASR          | SW             | Planning    | Fort Cavazos                                       |
| 3         | ASR          | SW             | Planning    | City of Austin                                        | 50                                                                                                                                                                                                                                                                                                                                                                                                                       | ASR          | SW             | Planning    | Johnson County SUD and Acton MUD (alternative)     |
| 4         | ASR          | SW             | Planning    | City of Bandera                                       | 51                                                                                                                                                                                                                                                                                                                                                                                                                       | ASR          | SW             | Planning    | LCRA ASR Carrizo-Wilcox                            |
| 5         | ASR          | GW             | Piloting    | City of Bryan                                         | 52                                                                                                                                                                                                                                                                                                                                                                                                                       | AR           | SW             | Planning    | LCRA Enhanced Recharge                             |
| 6         | ASR          | GW             | Operational | City of Buda                                          | 53                                                                                                                                                                                                                                                                                                                                                                                                                       | ASR          | GW             | Planning    | BS/EACD, Hays County Other                         |
| 7         | ASR          | GW             | Planning    | Saline Edwards Aquifer                                | 54                                                                                                                                                                                                                                                                                                                                                                                                                       | ASR          | GW             | Planning    | BS/EACD, Hays                                      |
| 8         | ASR          | R              | Planning    | City of College Station                               | 55                                                                                                                                                                                                                                                                                                                                                                                                                       | ASR          | GW             | Planning    | BS/EACD, Creedmoor-Maha WSC                        |
| 9         | ASR          | SW             | Planning    | City of Kerrville, expansion                          | 56                                                                                                                                                                                                                                                                                                                                                                                                                       | ASR          | Mix            | Planning    | City of Plainview                                  |
| 10        | ASR          | Mix            | Planning    | City of Lubbock                                       | 57                                                                                                                                                                                                                                                                                                                                                                                                                       | ASR          | Mix            | Planning    | City of Amarillo                                   |
| 11        | ASR          | Mix            | Piloting    | City of New Braunfels                                 | 58                                                                                                                                                                                                                                                                                                                                                                                                                       | ASR          | Mix            | Planning    | City of Pampa                                      |
| 12        | ASR          | GW             | Stopped     | City of Uvalde                                        | 59                                                                                                                                                                                                                                                                                                                                                                                                                       | ASR          | SW             | Planning    | San Jacinto River Authority                        |
| 13        | ASR          | SW             | Piloting    | City of Victoria                                      | 60                                                                                                                                                                                                                                                                                                                                                                                                                       | ASR          | Mix            | Planning    | North Texas Municipal Water District (alternative) |
| 14        | ASR          | SW             | Planning    | McLennan County (City of Waco)                        | 61                                                                                                                                                                                                                                                                                                                                                                                                                       | ASR          | SW             | Planning    | City of Eagle Pass (alternative)                   |
| 16        | ASR          | SW             | Stopped     | Colorado River Municipal Water District               | 62                                                                                                                                                                                                                                                                                                                                                                                                                       | ASR          | SW             | Planning    | Brazos River Authority - Lake Georgetown           |
| 18        | ASR          | SW             | Planning    | Eastern Kerr County Regional Water Supply Project     | 63                                                                                                                                                                                                                                                                                                                                                                                                                       | ASR          | R              | Planning    | City of Pecos (alternative)                        |
| 19        | ASR          | SW             | Planning    | Lavaca Navidad River Authority (alternative)          | 65                                                                                                                                                                                                                                                                                                                                                                                                                       | ASR          | R              | Planning    | City of Alpine, wastewater treatment facility      |
| 20        | ASR          | Mix            | Planning    | Lower Valley Water District                           | 66                                                                                                                                                                                                                                                                                                                                                                                                                       | AR           | R/S            | Planning    | City of Alpine, rainwater harvesting               |
| 21        | AR           | SW             | Planning    | El Paso Water Utilities, Rio Grande recharge          | 67                                                                                                                                                                                                                                                                                                                                                                                                                       | AR           | SW             | Stopped     | Seymour Aquifer, Haskell and Knox counties         |
| 22        | ASR          | SW             | Planning    | Guadalupe-Blanco River Authority (Mid-basin)          | 68                                                                                                                                                                                                                                                                                                                                                                                                                       | AR           | SW             | Stopped     | Edwards Aquifer, proposed recharge dams            |
| 23        | AR           | R              | Operational | El Paso Water Utilities, reuse recharge               | 69                                                                                                                                                                                                                                                                                                                                                                                                                       | AR           | SW             | Authorized  | Wintergarden Groundwater Conservation District     |
| 24        | ASR          | R              | Planning    | City of Corpus Christi                                | 70                                                                                                                                                                                                                                                                                                                                                                                                                       | ASR          | SW             | Historic    | Texas City, 2005 to 2016                           |
| 26        | ASR          | SW             | Stopped     | Brownsville Public Utilities Board                    | 71                                                                                                                                                                                                                                                                                                                                                                                                                       | ASR          | SW             | Stopped     | Padre Island pump station                          |
| 27        | ASR          | GW             | Historic    | City of Amarillo, 1954 to 1955 test                   | 72                                                                                                                                                                                                                                                                                                                                                                                                                       | AR           | R/S            | Authorized  | Driftwood Conservation District                    |
| 29        | ASR          | SW             | Historic    | City of El Paso, 1940-1950s test                      | 73                                                                                                                                                                                                                                                                                                                                                                                                                       | AR           | GW             | Stopped     | Canyon Lake Water Supply Corporation               |
| 30        | ASR          | SW             | Stopped     | City of Laredo                                        | 74                                                                                                                                                                                                                                                                                                                                                                                                                       | AR           | R/S            | Piloting    | Harris County infiltration basin                   |
| 31        | ASR          | SW             | Stopped     | Luling Water Treatment Plant (alternative)            | 75                                                                                                                                                                                                                                                                                                                                                                                                                       | AR           | R/S            | Operational | Dell City flood dams                               |
| 32        | ASR          | SW             | Stopped     | Sabine River Authority                                | 76                                                                                                                                                                                                                                                                                                                                                                                                                       | ASR          | SW             | Planning    | City of Temple                                     |
| 33        | ASR          | GW             | Operational | San Antonio Water System                              | 77                                                                                                                                                                                                                                                                                                                                                                                                                       | AR           | R/S            | Planning    | Rolling Plains Groundwater Conservation District   |
| 34        | ASR          | GW             | Historic    | City of Midland, 1970s                                | 78                                                                                                                                                                                                                                                                                                                                                                                                                       | ASR          | SW             | Planning    | Coryell County ASR                                 |
| 35        | ASR          | SW             | Historic    | Colorado River Municipal Water District, 1963 to 1970 | 79                                                                                                                                                                                                                                                                                                                                                                                                                       | ASR          | GW             | Planning    | Medina County ASR                                  |
| 36        | ASR          | SW             | Historic    | High Plains, 1970s to 1980s                           | Source water types:<br>GW - groundwater<br>Mix - a mix of sources<br>R - reclaimed water<br>R/S - rain or storm water<br>SW - surface water<br>Entity abbreviations:<br>BS/EACD - Barton Springs Edwards Aquifer Conservation District<br>EAA - Edwards Aquifer Authority<br>LCRA - Lower Colorado River Authority<br>MUD - Municipal Water District<br>SUD - Special Utility District<br>WSC - Water Supply Corporation |              |                |             |                                                    |
| 37        | ASR          | SW             | Stopped     | Missouri City                                         |                                                                                                                                                                                                                                                                                                                                                                                                                          |              |                |             |                                                    |
| 39        | ASR          | SW             | Stopped     | Medina Lake Firm Up                                   |                                                                                                                                                                                                                                                                                                                                                                                                                          |              |                |             |                                                    |
| 40        | ASR          | SW             | Stopped     | Canyon Reservoir, upstream                            |                                                                                                                                                                                                                                                                                                                                                                                                                          |              |                |             |                                                    |
| 41        | ASR          | SW             | Stopped     | Robstown-Driscoll Regional Facility                   |                                                                                                                                                                                                                                                                                                                                                                                                                          |              |                |             |                                                    |
| 43        | AR           | SW             | Operational | EAA recharge enhancement dams                         |                                                                                                                                                                                                                                                                                                                                                                                                                          |              |                |             |                                                    |
| 44        | ASR          | SW             | Authorized  | Tarrant Regional Water District                       |                                                                                                                                                                                                                                                                                                                                                                                                                          |              |                |             |                                                    |
| 45        | ASR          | GW             | Operational | Ruby Ranch Water Supply Corporation                   |                                                                                                                                                                                                                                                                                                                                                                                                                          |              |                |             |                                                    |
| 46        | AR           | SW             | Operational | Onion Creek recharge structures                       |                                                                                                                                                                                                                                                                                                                                                                                                                          |              |                |             |                                                    |
| 47        | AR           | R/S            | Authorized  | Residential rainwater harvesting                      |                                                                                                                                                                                                                                                                                                                                                                                                                          |              |                |             |                                                    |