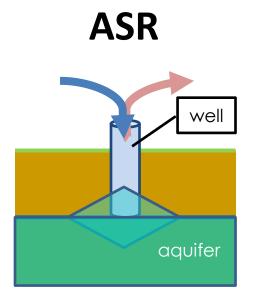

### What is ASR and AR?

- Aquifer storage & recovery (ASR) is using a well to inject water into an aquifer for the purpose of subsequent recovery and beneficial use
- Aquifer Recharge, (AR) is the controlled recharge of an aquifer at the surface through various methods such as infiltration basins.