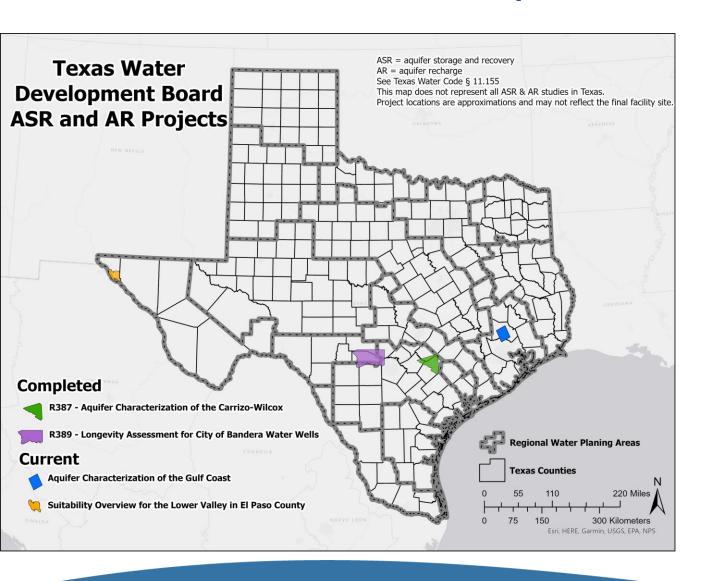

## 2020 to present

Completed:

Report 387 & Report 389

**Development Board** 

## 2020 to present, continued

- Lower Valley Water District
  - Hueco aquifer in El Paso County
  - Analysis complete, writing
- San Jacinto River Authority
  - Gulf Coast aquifer mostly in **Montgomery County**
  - On hold for position backfill
- Summary of Edwards and Trinity aquifer MAR in Texas