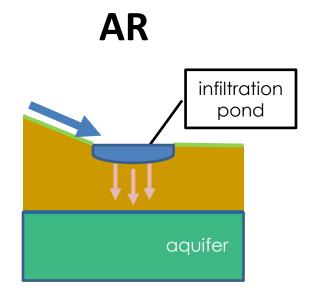

### What is ASR and AR?

- Aquifer storage & recovery (ASR) is using a well to inject water into an aquifer for the purpose of subsequent recovery and beneficial use
- Aquifer Recharge, (AR) is the controlled recharge of an aquifer at the surface through various methods such as infiltration basins.