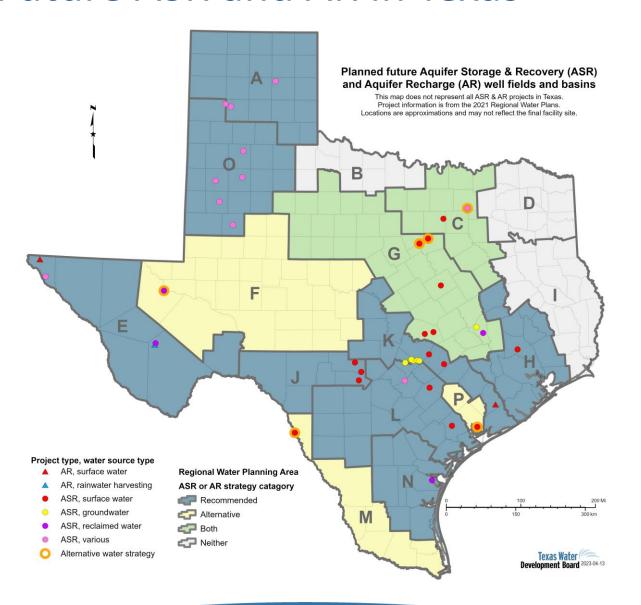

### Future ASR and AR in Texas

### **State Water Plan (2022)**

- 10 of 16 regional water planning groups
- 193,000 acre-feet per year in 2070, 3% of the total
- 37 ASR well fields, 3 AR surface infiltration facilities
- \$2.7B total capital costs, \$18.5M median capital cost per project, \$39-\$1,330/acre-foot

### **Plans**

- Known MAR planning in TX:
  - 9 authorized or pilot testing
  - 35 in various planning stages
- MAR accounts for over 2.5% of planned new water supplies by 2070 (2022 State Water Plan)