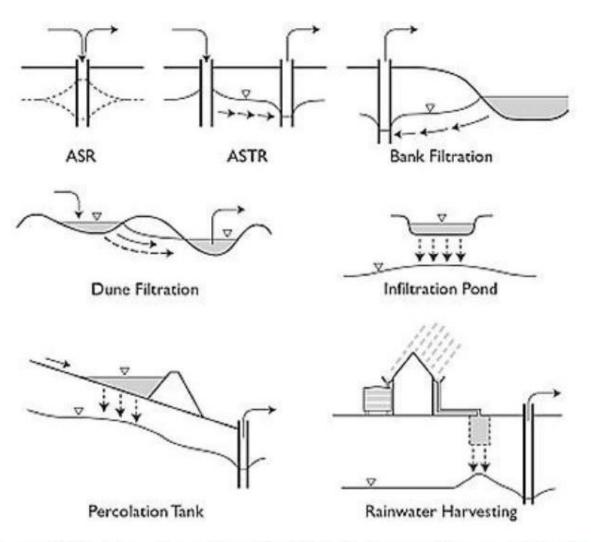

## What is needed for an AR project?

Most common MAR techniques (Gale and Dillon 2005) ASR: Aquifer Storage and Recovery; ASTR: Aquifer Storage Transfer and Recovery

- Spreading methods
  - Infiltrations ponds or basins
  - Flooding
  - Ditch or furrow development
  - Irrigation
- Induced bank infiltration
- Channel modification or diversion.
  - Recharge dams
  - Sand dams
  - Channel spreading
- Runoff harvesting
  - Barriers
  - Trenches
- Reclaimed water reuse
  - Treatment effluent
  - Wastewater