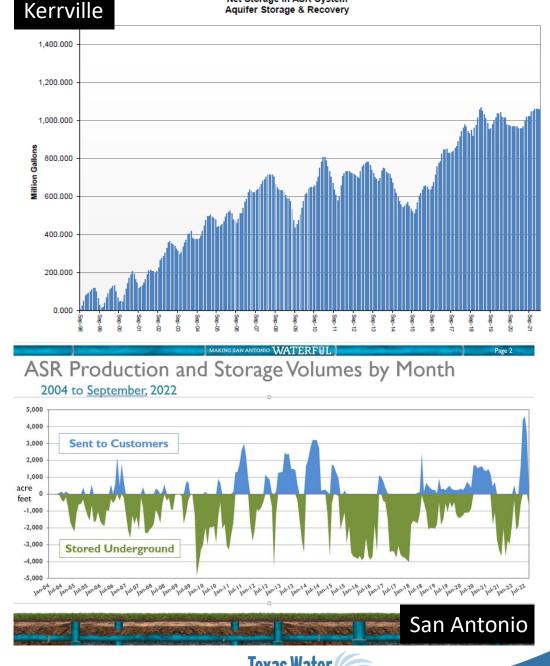

### Existing ASR and AR in Texas

- 7 operational (3 ASR, 4 AR)
- 5 are pilot testing, 4 have authorizations
- Scales vary greatly
- Existing supply is difficult to estimate for many of the facilities
- Kerrville
  - ~3,000 acre-feet stored (March 2022)
- San Antonio,
  - ~186,000 acre-feet stored (October 2022)

Net Storage in ASR System