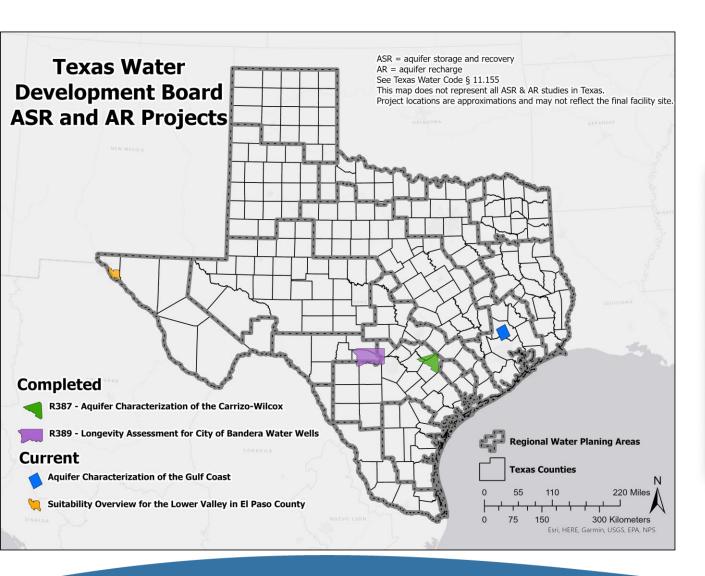

## 2020 to present

Completed:

Report 387 & Report 389

**Development Board** 

## 2020 to present, continued

- Lower Valley Water District
  - Hueco aquifer in El Paso County
  - Analysis complete, writing
- San Jacinto River Authority
  - Gulf Coast aquifer mostly in **Montgomery County**
  - On hold for position backfill
- Summary of Edwards and Trinity aquifer MAR in Texas