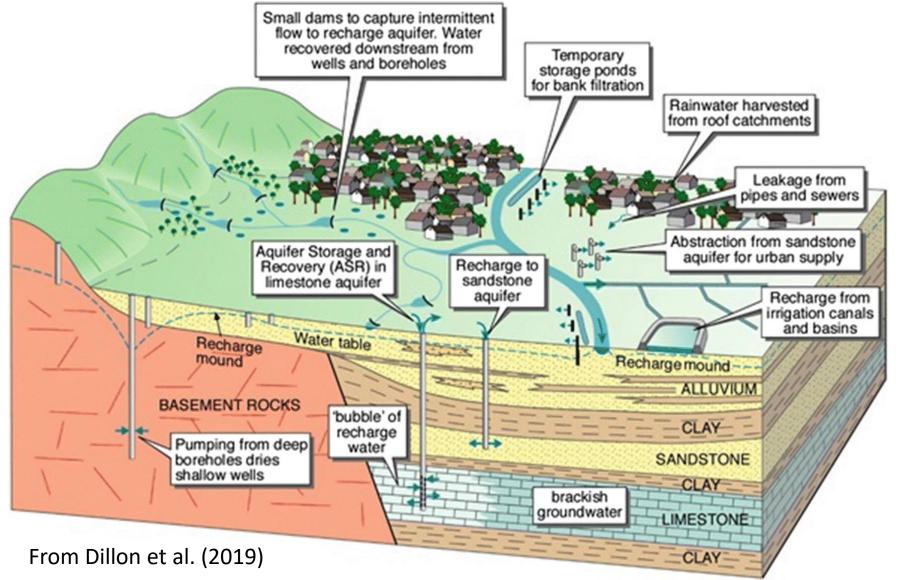

## What is needed for an AR project?

Most common MAR techniques (Gale and Dillon 2005) ASR: Aquifer Storage and Recovery; ASTR: Aquifer Storage Transfer and Recovery

- Spreading methods
  - Infiltrations ponds or basins
  - Flooding
  - Ditch or furrow development
  - Irrigation
- Induced bank infiltration
- Channel modification or diversion.
  - Recharge dams
  - Sand dams
  - Channel spreading
- Runoff harvesting
  - Barriers
  - Trenches
- Reclaimed water reuse
  - Treatment effluent
  - Wastewater