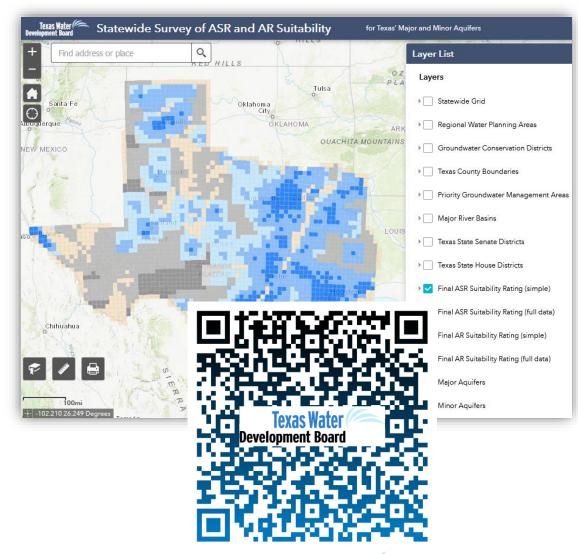

## 2019-2020, staff +survey

- 2019: House Bill 721
  - 3 full time positions
  - Funding for a survey of ASR or AR suitability
- 2020: Statewide survey of aquifer suitability for ASR or AR projects in Texas