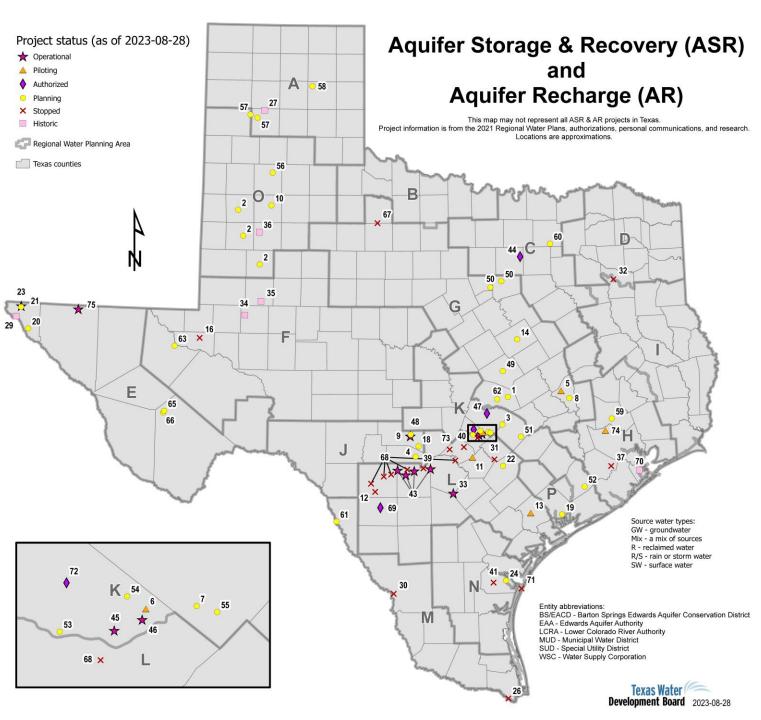

### Existing ASR and AR in Texas

- 7 operational (3 ASR, 4 AR)
- 5 are pilot testing, 4 have authorizations
- Scales vary greatly
- Existing supply is difficult to estimate for many of the facilities
- Kerrville
  - ~3,000 acre-feet stored (March 2022)
- San Antonio,
  - ~186,000 acre-feet stored (October 2022)

### **State Water Plan (2022)**

- 10 of 16 regional water planning groups
- 193,000 acre-feet per year in 2070, 3% of the total
- 37 ASR well fields, 3 AR surface infiltration facilities
- \$2.7B total capital costs, \$18.5M median capital cost per project, \$39-\$1,330/acre-foot

### **Plans**

- Known MAR planning in TX:
  - 9 authorized or pilot testing
  - 35 in various planning stages
- MAR accounts for over 2.5% of planned new water supplies by 2070 (2022 State Water Plan)