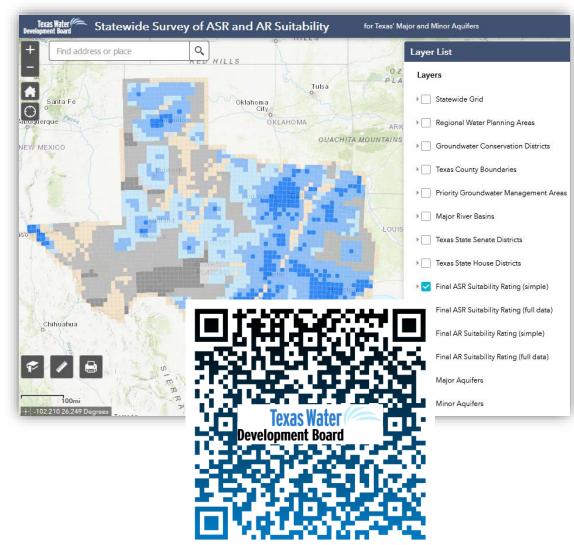

## 2019-2020, staff +survey

- 2019: House Bill 721
  - 3 full time positions
  - Funding for a survey of ASR or AR suitability
- 2020: Statewide survey of aquifer suitability for ASR or AR projects in Texas