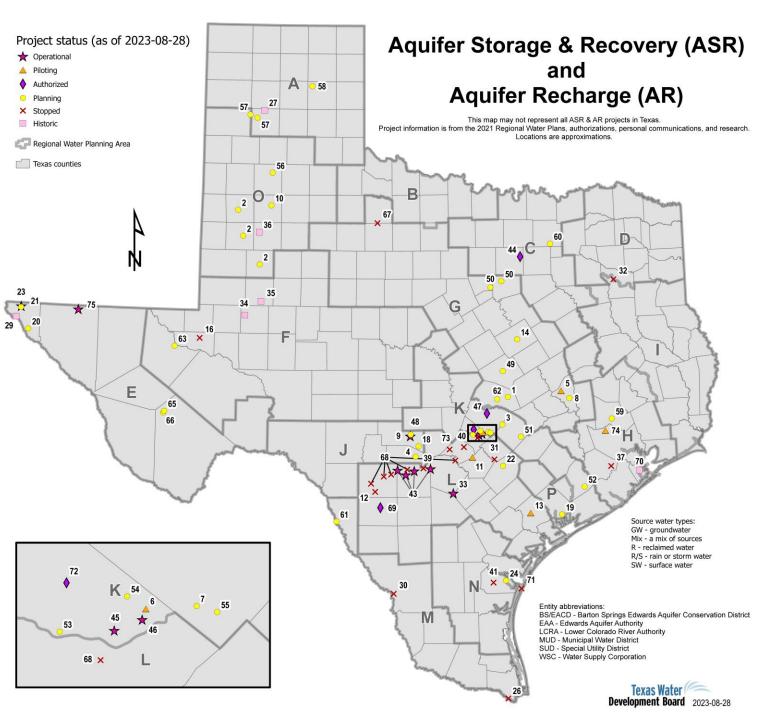

#### **Plans**

- Known MAR planning in TX:
  - 9 authorized or pilot testing
  - 35 in various planning stages
- MAR accounts for over 2.5% of planned new water supplies by 2070 (2022 State Water Plan)