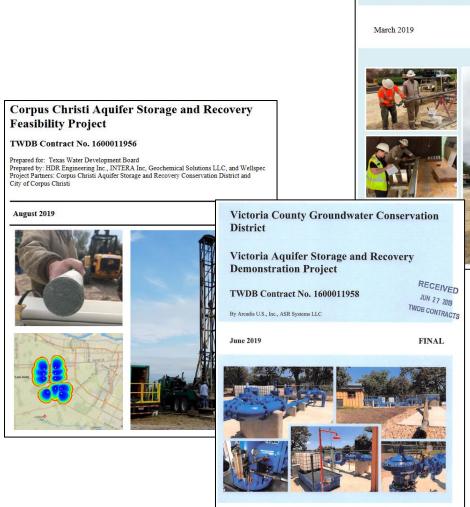

## 2013-2018, staff + grants

- 2013: ½ time staff started
- 2015: House Bill 1, Rider 25
  - \$1M Grant
  - Corpus Christi ASR Feasibility
  - New Braunfels ASR Demonstration
  - Victoria ASR Demonstration

New Braunfels Utilities: Aquifer Storage and Recovery

Demonstration Project
TWDB Contract No. 1600011957

By Arcadis U.S., Inc., ASR Systems LLC, INTERA Incorporated

FINAL