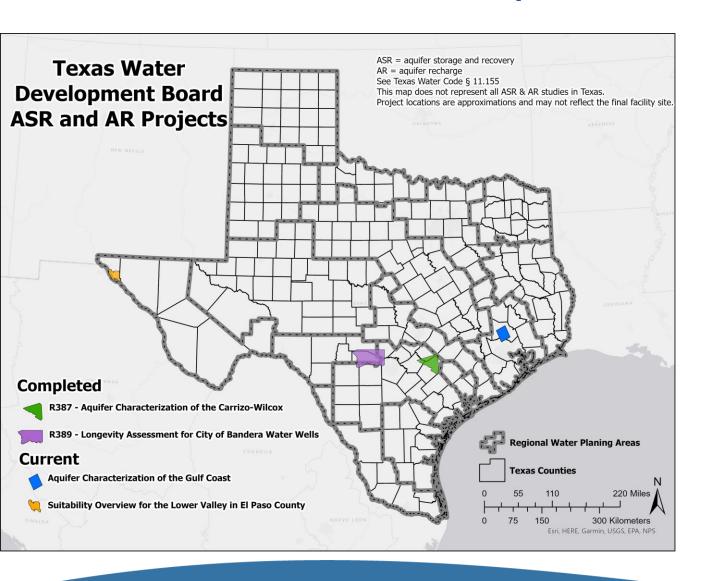

#### 2020 to present

Completed:

Report 387 & Report 389

**Development Board** 

### 2020 to present, continued

- Lower Valley Water District
  - Hueco aquifer in El Paso County
  - Analysis complete, writing
- San Jacinto River Authority
  - Gulf Coast aquifer mostly in Montgomery County
  - On hold for position backfill
- Summary of Edwards and Trinity aquifer MAR in Texas