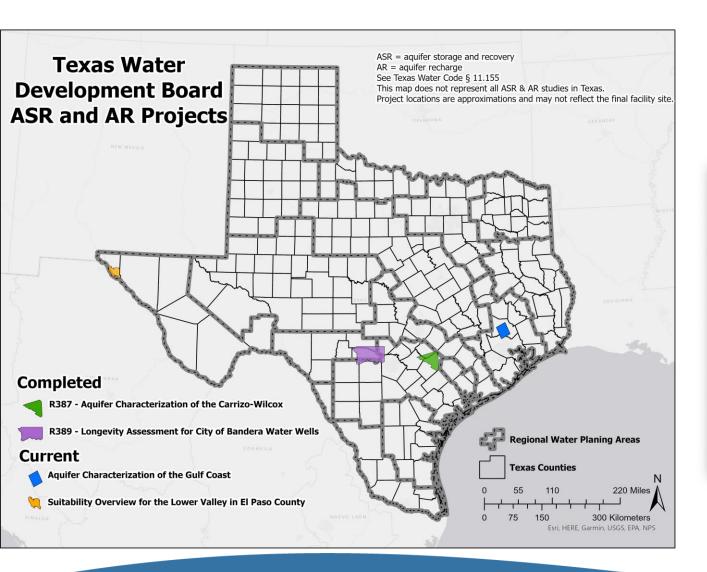

#### 2020 to present

Completed:

Report 387 & Report 389

**Development Board** 

### 2020 to present, continued

- Lower Valley Water District
  - Hueco aquifer in El Paso County
  - Analysis complete, writing
- San Jacinto River Authority
  - Gulf Coast aquifer mostly in Montgomery County
  - On hold for position backfill
- Summary of Edwards and Trinity aquifer MAR in Texas