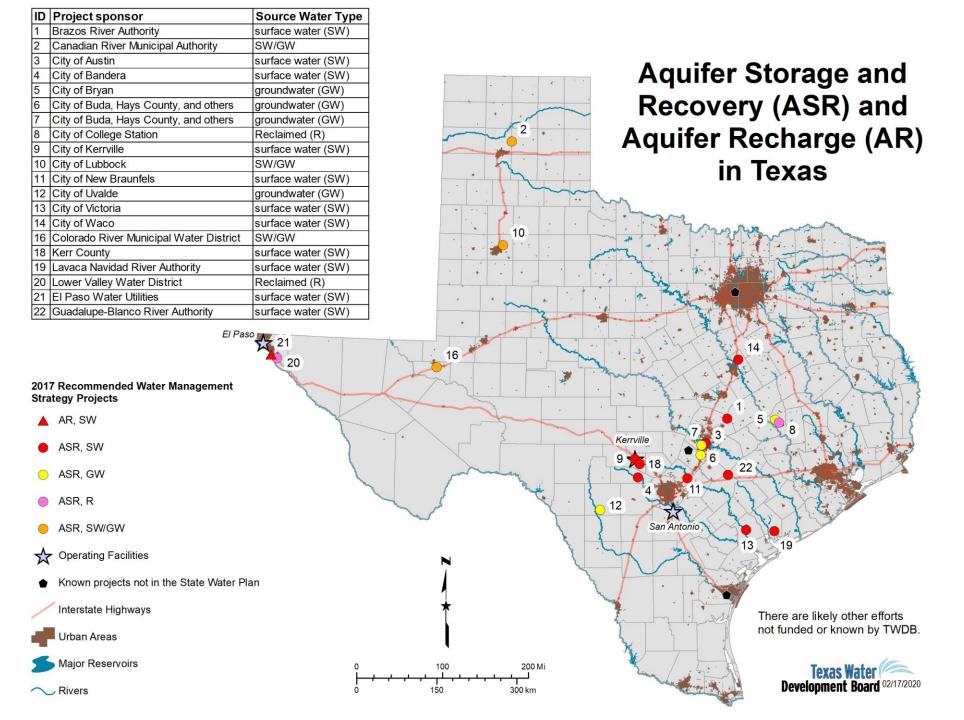

## 2013-2018, staff + grants

- 2013: ½ time staff started
- 2015: House Bill 1, Rider 25
  - \$1M Grant
  - Corpus Christi ASR Feasibility
  - New Braunfels ASR Demonstration
  - Victoria ASR Demonstration

#### **Plans**

- Known MAR planning in TX:
  - 9 authorized or pilot testing
  - 35 in various planning stages
- MAR accounts for over 2.5% of planned new water supplies by 2070 (2022 State Water Plan)