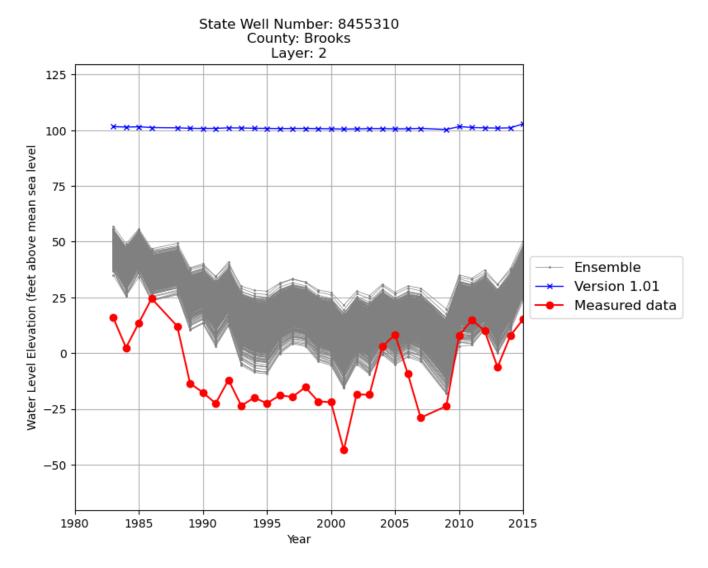

Figure B.1: Ensemble hydrographs for state well number 7935101 in Bee County.

Figure B.2: Ensemble hydrographs for state well number 8455310 in Brooks County.

Figure B.3: Ensemble hydrographs for state well number 8019503 in Calhoun County.