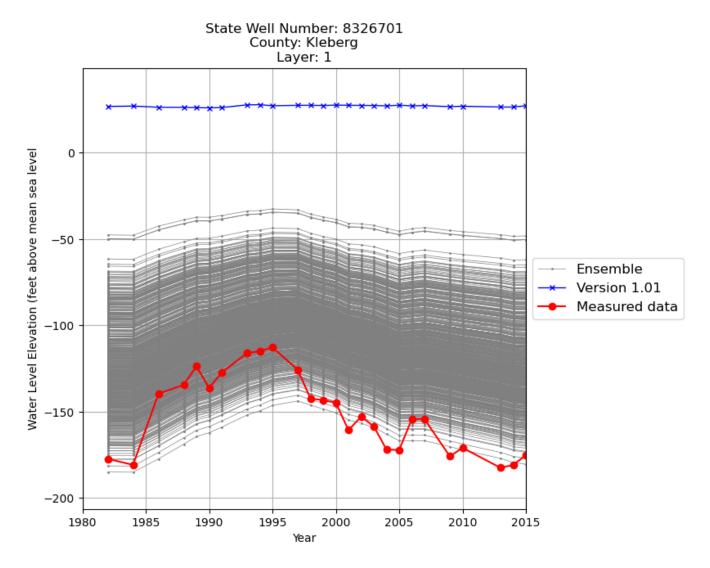

Figure B.19: Ensemble hydrographs for state well number 8326701 in Kleberg County.

Figure B.20: Ensemble hydrographs for state well number 8327802 in Kleberg County.

Figure B.21: Ensemble hydrographs for state well number 6635901 in Lavaca County.