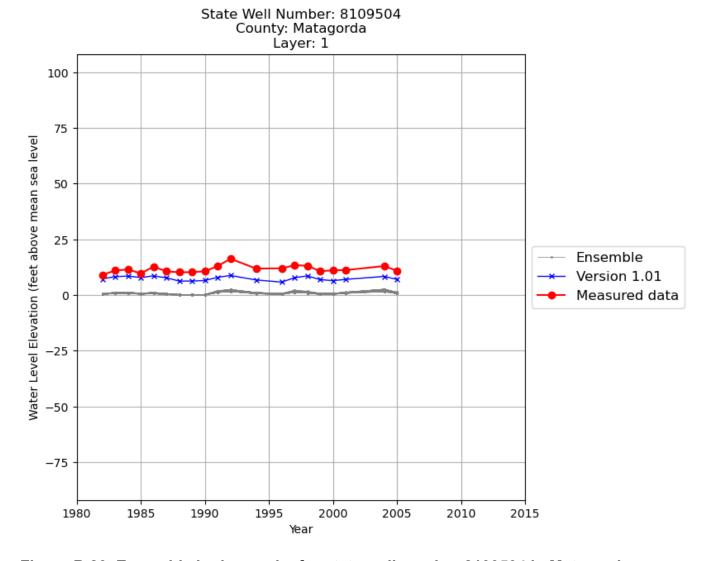

Figure B.22: Ensemble hydrographs for state well number 6549901 in Matagorda County.

Figure B.23: Ensemble hydrographs for state well number 8109504 in Matagorda County.

Figure B.24: Ensemble hydrographs for state well number 8310602 in Nueces County.