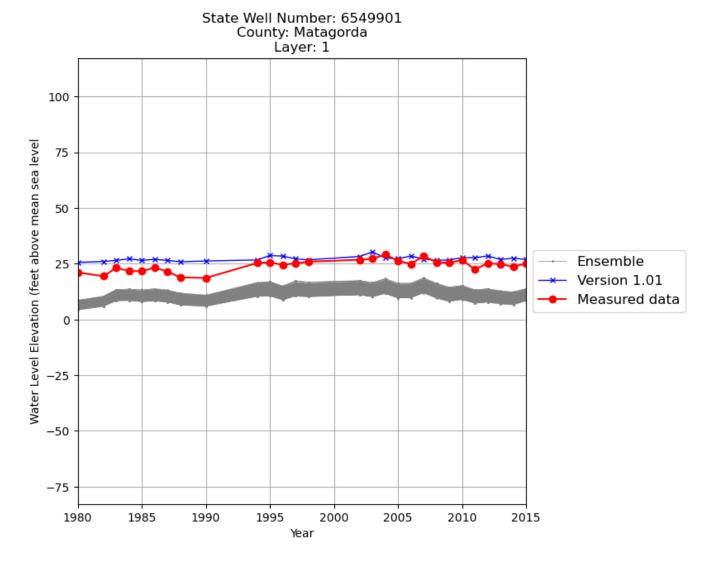

Figure B.22: Ensemble hydrographs for state well number 6549901 in Matagorda County.

Figure B.23: Ensemble hydrographs for state well number 8109504 in Matagorda County.

Figure B.24: Ensemble hydrographs for state well number 8310602 in Nueces County.