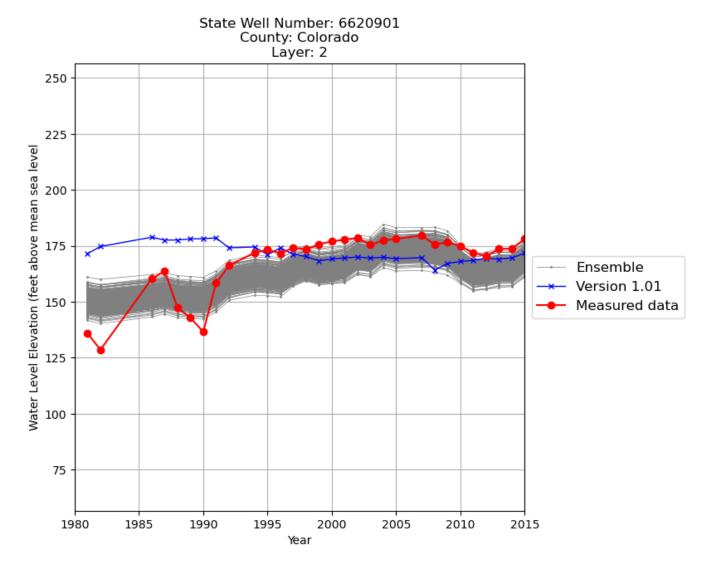

Figure B.4: Ensemble hydrographs for state well number 8858502 in Cameron County.

Figure B.5: Ensemble hydrographs for state well number 6620901 in Colorado County.

Figure B.6: Ensemble hydrographs for state well number 6746704 in De Witt County.