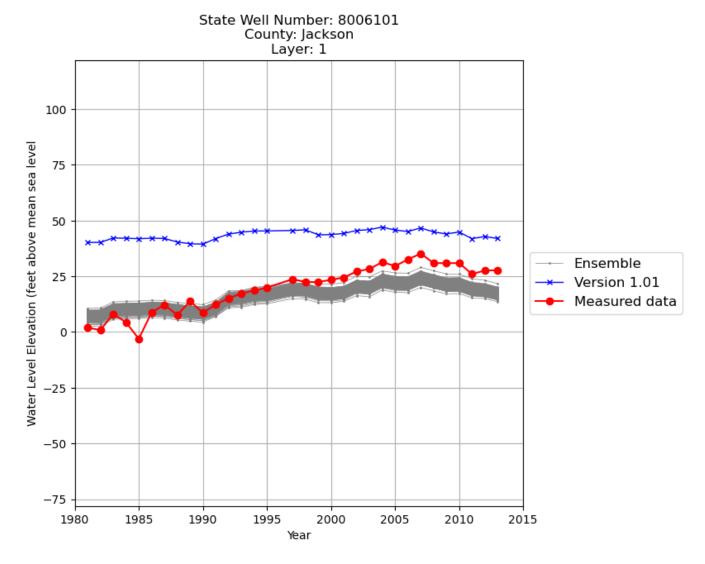

Figure B.13: Ensemble hydrographs for state well number 6660708 in Jackson County.

Figure B.14: Ensemble hydrographs for state well number 8005502 in Jackson County.

Figure B.15: Ensemble hydrographs for state well number 8006101 in Jackson County.