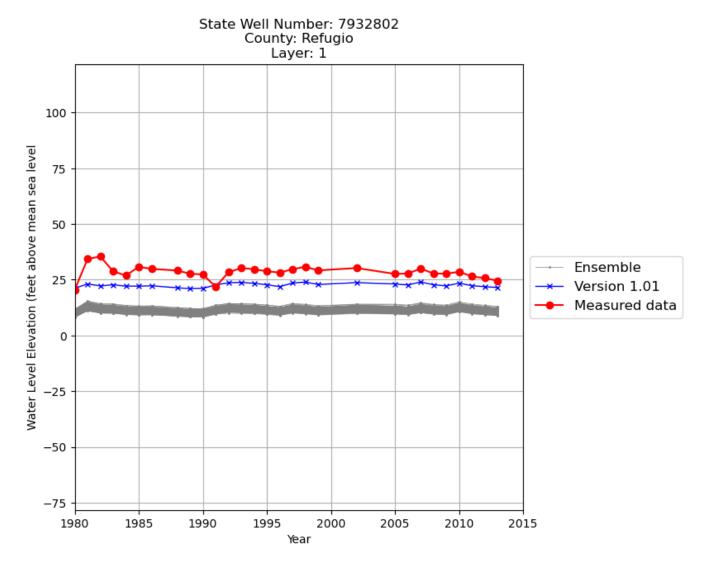

Figure B.25: Ensemble hydrographs for state well number 7932802 in Refugio County.

Figure B.26: Ensemble hydrographs for state well number 7958201 in San Patricio County.

Figure B.27: Ensemble hydrographs for state well number 6638304 in Wharton County.