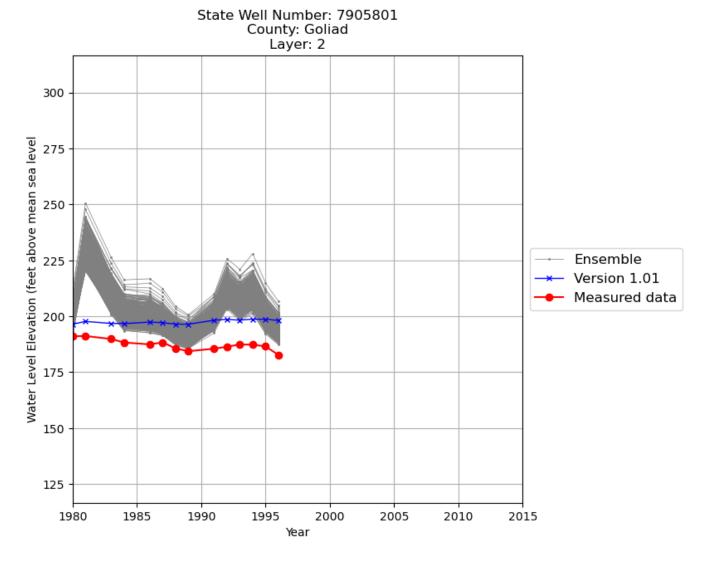

Figure B.7: Ensemble hydrographs for state well number 8438902 in Duval County.

Figure B.1: Ensemble hydrographs for state well number 6617807 in Fayette County.

Figure B.9: Ensemble hydrographs for state well number 7905801 in Goliad County.