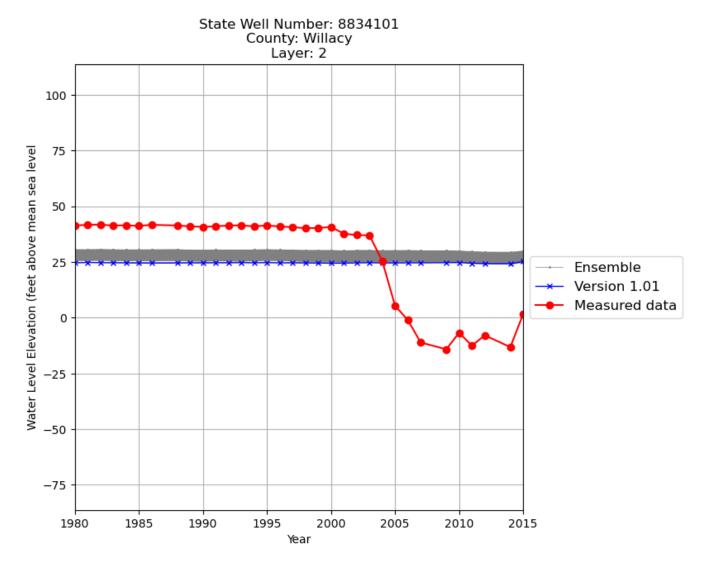

Figure B.28: Ensemble hydrographs for state well number 8834101 in Willacy County.