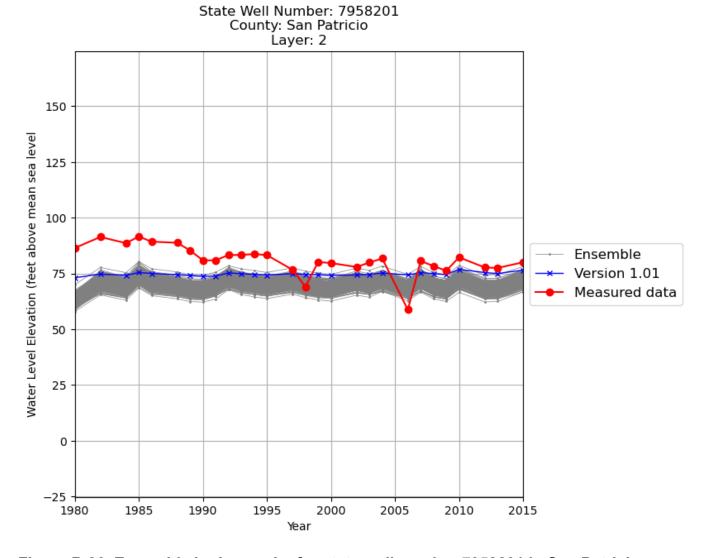

Figure B.25: Ensemble hydrographs for state well number 7932802 in Refugio County.

Figure B.26: Ensemble hydrographs for state well number 7958201 in San Patricio County.

Figure B.27: Ensemble hydrographs for state well number 6638304 in Wharton County.