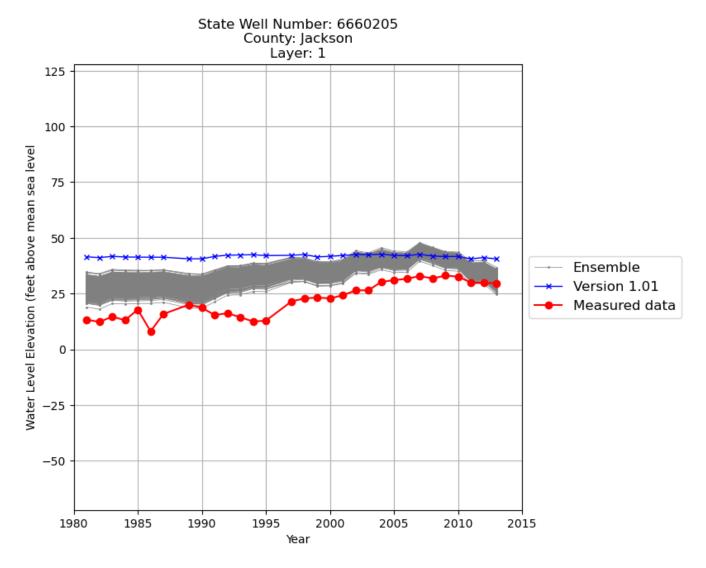

Figure B.10: Ensemble hydrographs for state well number 7922701 in Goliad County.

Figure B.11: Ensemble hydrographs for state well number 8731503 in Hidalgo County.

Figure B.12: Ensemble hydrographs for state well number 6660205 in Jackson County.