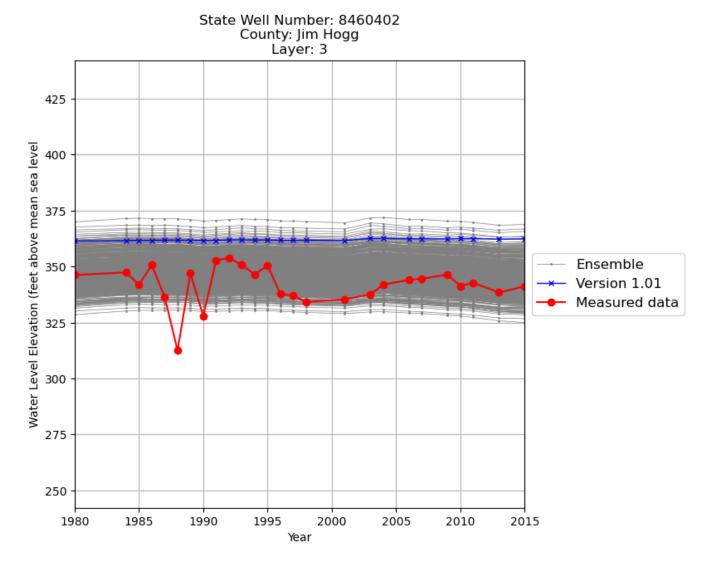

Figure B.16: Ensemble hydrographs for state well number 8460402 in Jim Hogg County.

Figure B.17: Ensemble hydrographs for state well number 8447313 in Jim Wells County.

Figure B.18: Ensemble hydrographs for state well number 8349702 in Kenedy County.