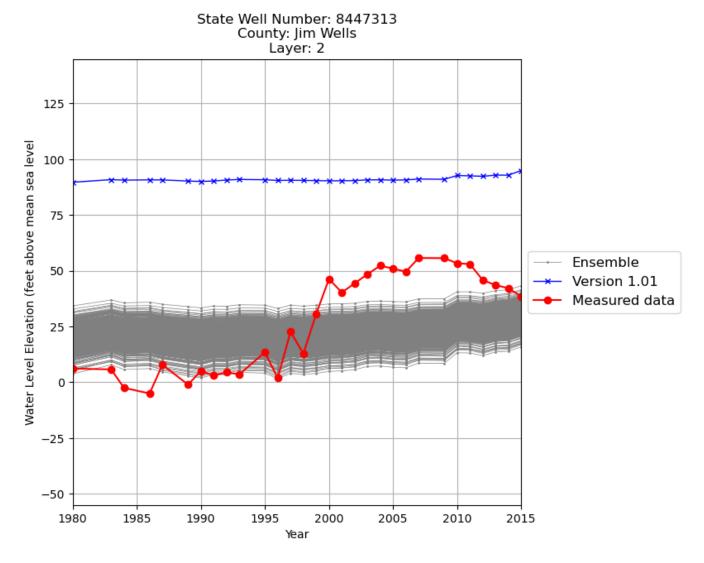

Figure B.16: Ensemble hydrographs for state well number 8460402 in Jim Hogg County.

Figure B.17: Ensemble hydrographs for state well number 8447313 in Jim Wells County.

Figure B.18: Ensemble hydrographs for state well number 8349702 in Kenedy County.