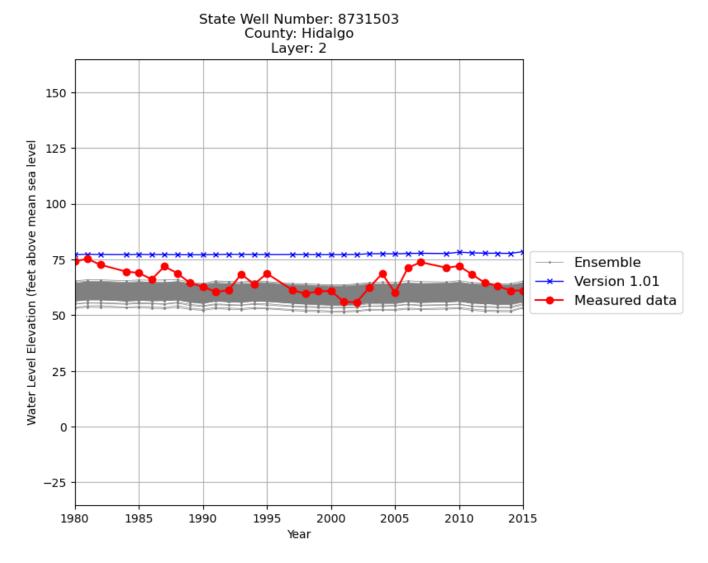

Figure B.10: Ensemble hydrographs for state well number 7922701 in Goliad County.

Figure B.11: Ensemble hydrographs for state well number 8731503 in Hidalgo County.

Figure B.12: Ensemble hydrographs for state well number 6660205 in Jackson County.