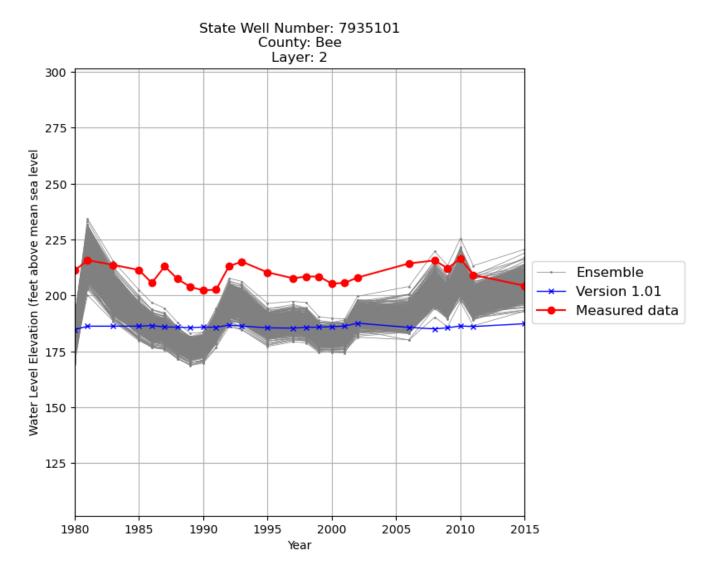

Figure B.1: Ensemble hydrographs for state well number 7935101 in Bee County.

Figure B.2: Ensemble hydrographs for state well number 8455310 in Brooks County.

Figure B.3: Ensemble hydrographs for state well number 8019503 in Calhoun County.