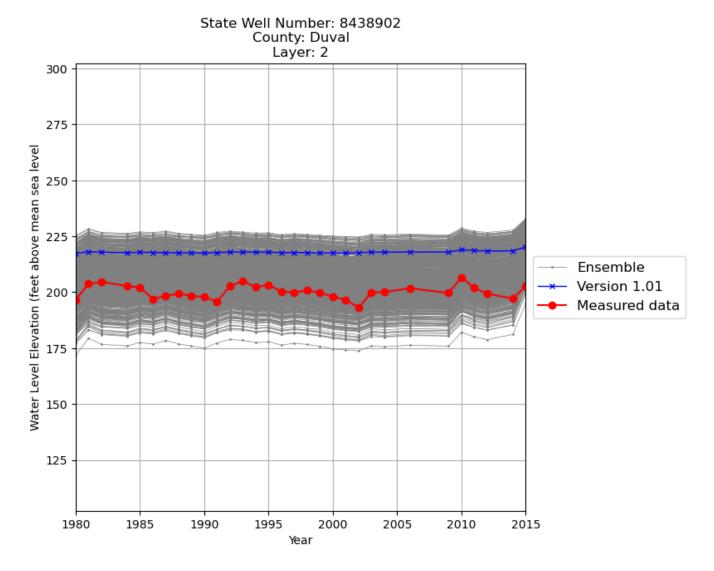

Figure B.7: Ensemble hydrographs for state well number 8438902 in Duval County.

Figure B.1: Ensemble hydrographs for state well number 6617807 in Fayette County.

Figure B.9: Ensemble hydrographs for state well number 7905801 in Goliad County.