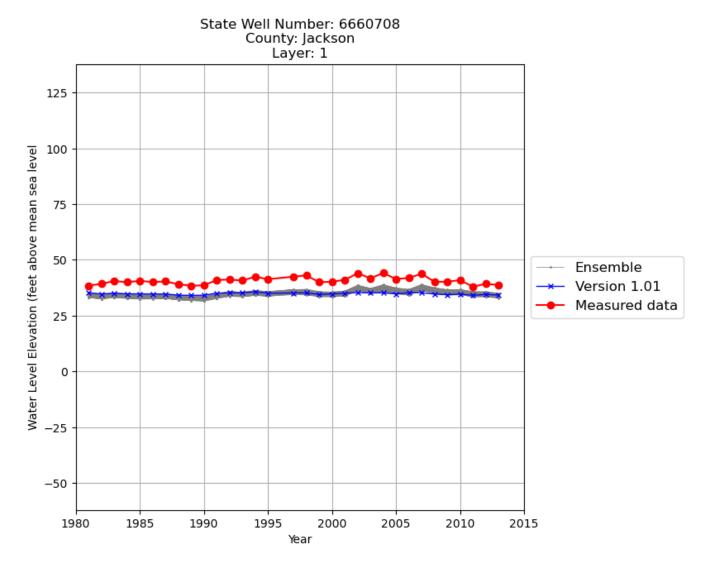

Figure B.13: Ensemble hydrographs for state well number 6660708 in Jackson County.

Figure B.14: Ensemble hydrographs for state well number 8005502 in Jackson County.

Figure B.15: Ensemble hydrographs for state well number 8006101 in Jackson County.