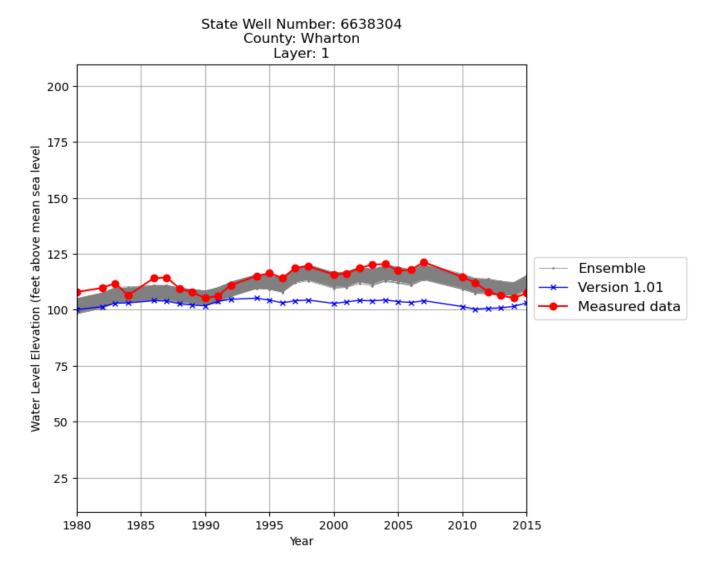

Figure B.25: Ensemble hydrographs for state well number 7932802 in Refugio County.

Figure B.26: Ensemble hydrographs for state well number 7958201 in San Patricio County.

Figure B.27: Ensemble hydrographs for state well number 6638304 in Wharton County.