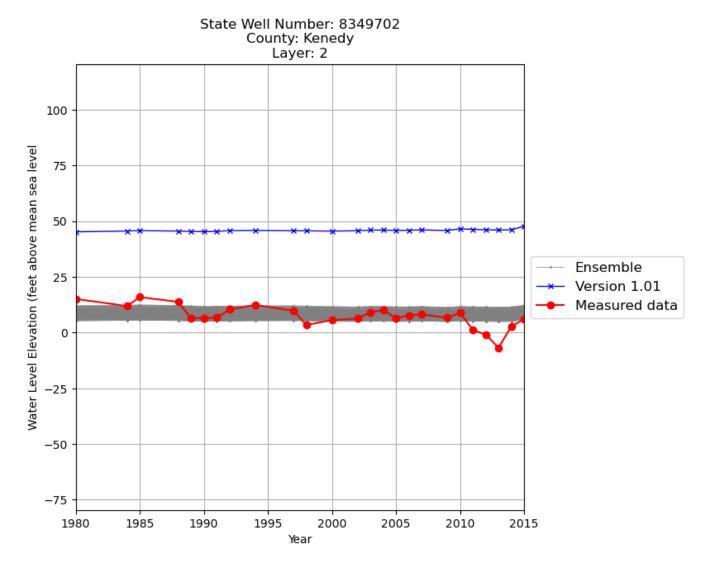

Figure B.16: Ensemble hydrographs for state well number 8460402 in Jim Hogg County.

Figure B.17: Ensemble hydrographs for state well number 8447313 in Jim Wells County.

Figure B.18: Ensemble hydrographs for state well number 8349702 in Kenedy County.