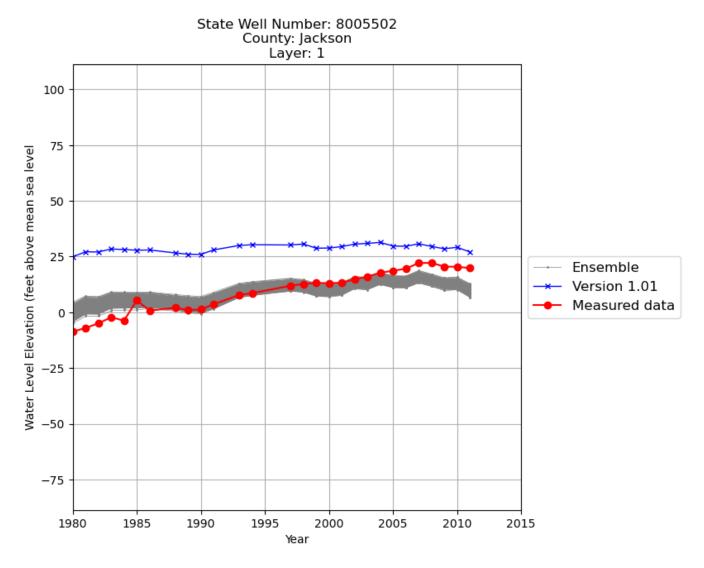

Figure B.13: Ensemble hydrographs for state well number 6660708 in Jackson County.

Figure B.14: Ensemble hydrographs for state well number 8005502 in Jackson County.

Figure B.15: Ensemble hydrographs for state well number 8006101 in Jackson County.