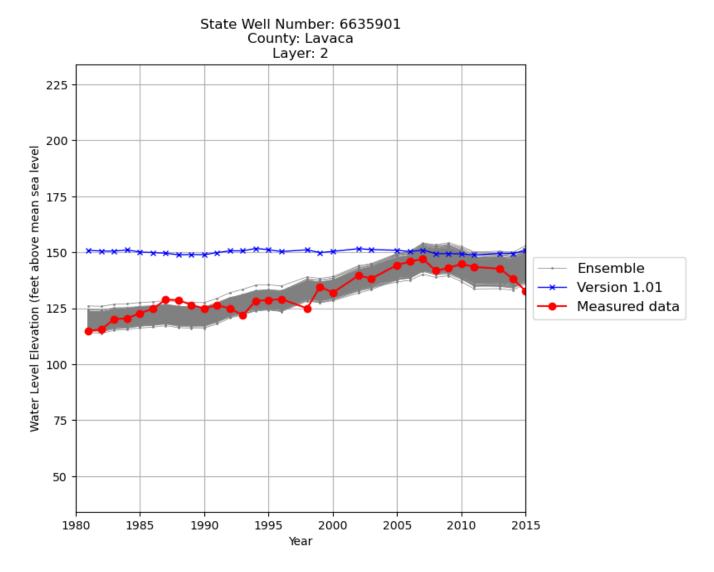

Figure B.19: Ensemble hydrographs for state well number 8326701 in Kleberg County.

Figure B.20: Ensemble hydrographs for state well number 8327802 in Kleberg County.

Figure B.21: Ensemble hydrographs for state well number 6635901 in Lavaca County.