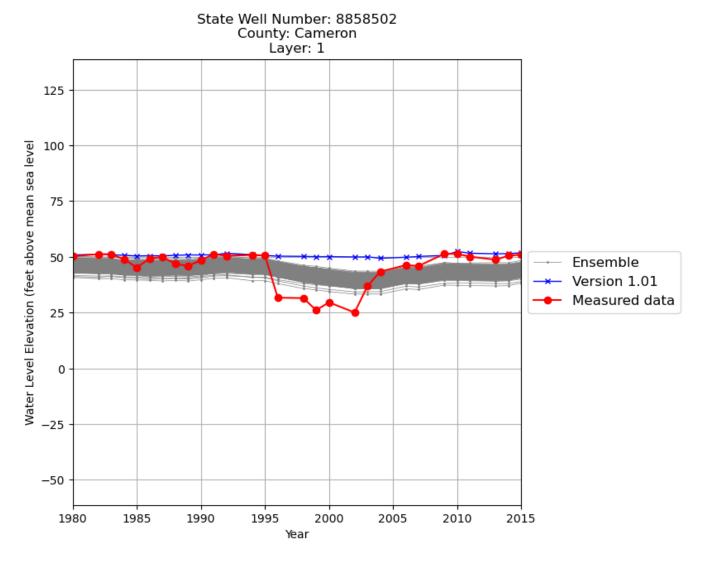

Figure B.4: Ensemble hydrographs for state well number 8858502 in Cameron County.

Figure B.5: Ensemble hydrographs for state well number 6620901 in Colorado County.

Figure B.6: Ensemble hydrographs for state well number 6746704 in De Witt County.