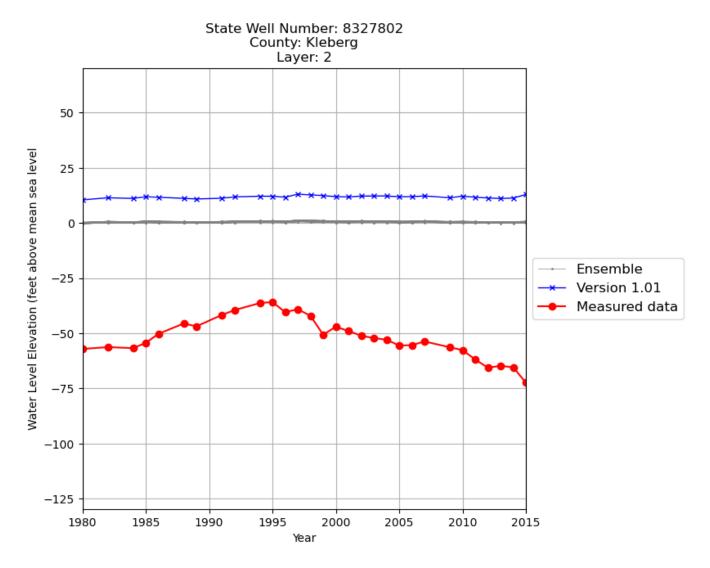

Figure B.19: Ensemble hydrographs for state well number 8326701 in Kleberg County.

Figure B.20: Ensemble hydrographs for state well number 8327802 in Kleberg County.

Figure B.21: Ensemble hydrographs for state well number 6635901 in Lavaca County.