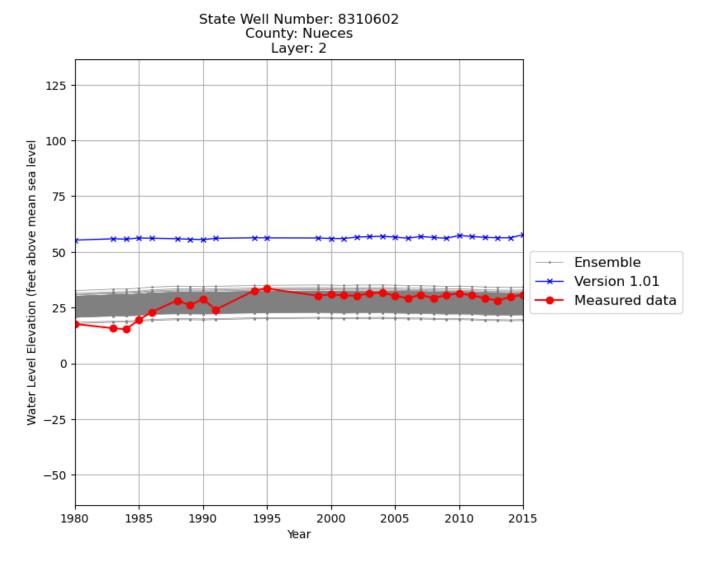

Figure B.22: Ensemble hydrographs for state well number 6549901 in Matagorda County.

Figure B.23: Ensemble hydrographs for state well number 8109504 in Matagorda County.

Figure B.24: Ensemble hydrographs for state well number 8310602 in Nueces County.