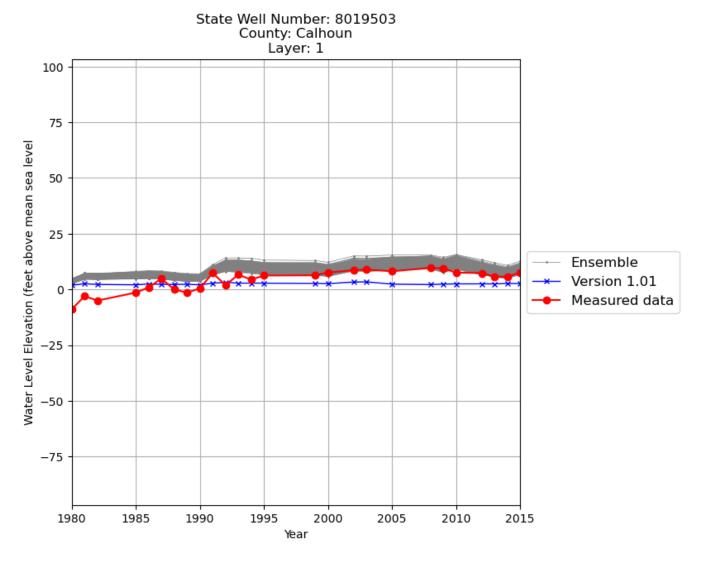

Figure B.1: Ensemble hydrographs for state well number 7935101 in Bee County.

Figure B.2: Ensemble hydrographs for state well number 8455310 in Brooks County.

Figure B.3: Ensemble hydrographs for state well number 8019503 in Calhoun County.