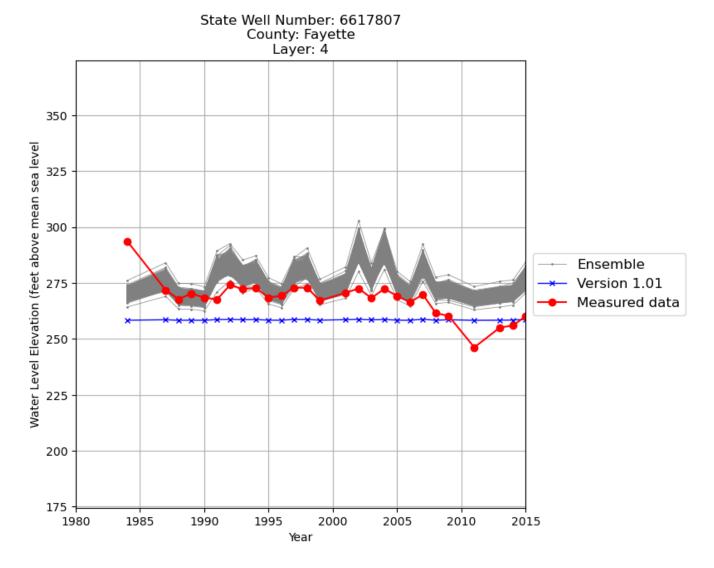

Figure B.7: Ensemble hydrographs for state well number 8438902 in Duval County.

Figure B.1: Ensemble hydrographs for state well number 6617807 in Fayette County.

Figure B.9: Ensemble hydrographs for state well number 7905801 in Goliad County.