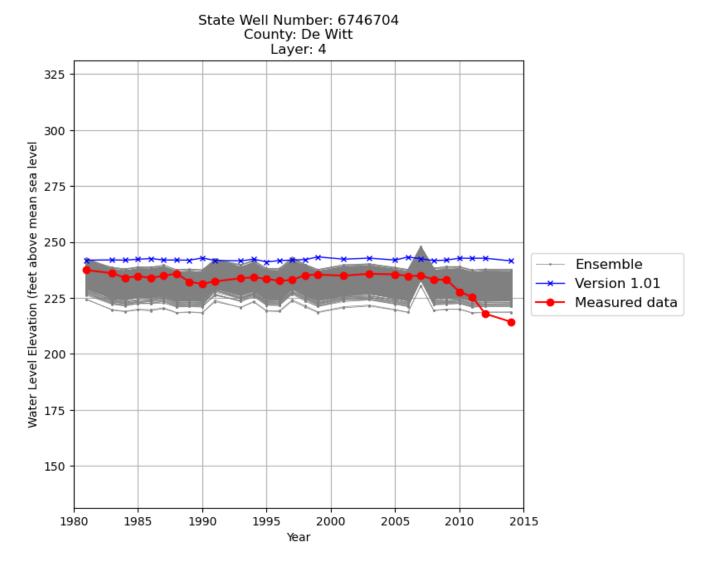

Figure B.4: Ensemble hydrographs for state well number 8858502 in Cameron County.

Figure B.5: Ensemble hydrographs for state well number 6620901 in Colorado County.

Figure B.6: Ensemble hydrographs for state well number 6746704 in De Witt County.