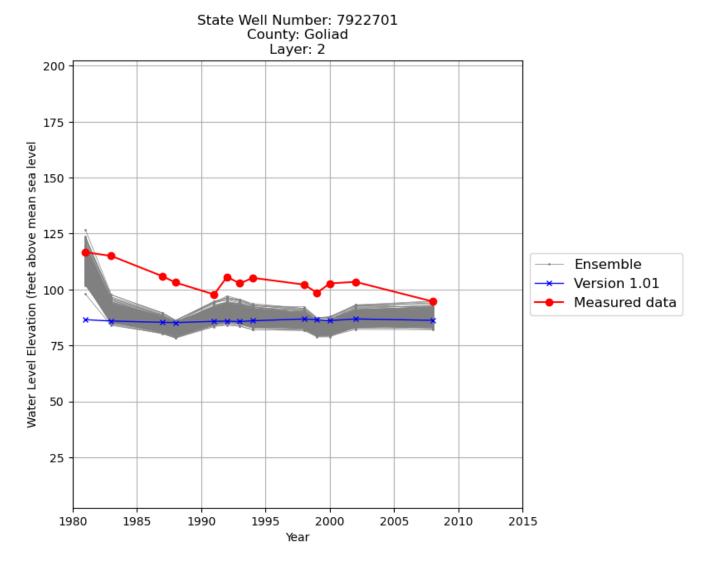

Figure B.10: Ensemble hydrographs for state well number 7922701 in Goliad County.

Figure B.11: Ensemble hydrographs for state well number 8731503 in Hidalgo County.

Figure B.12: Ensemble hydrographs for state well number 6660205 in Jackson County.