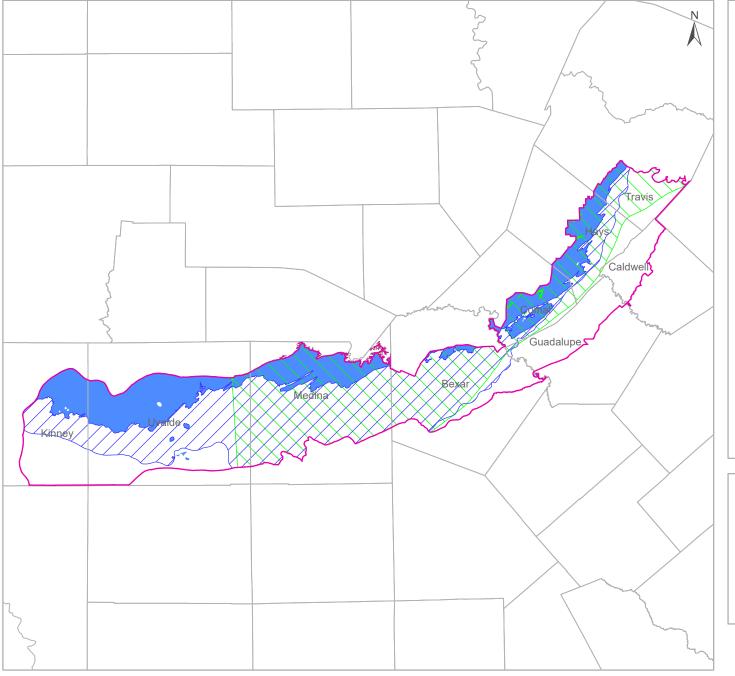

## **Groundwater Management Area 10**

**Groundwater Management** Areas Counties **Major Aquifers** Edwards BFZ (outcrop) Edwards BFZ (subcrop) Trinity (outcrop) Trinity (subcrop) DISCLAIMER This map was generated by the Texas Water Development Board. No claims are made to the accuracy or completeness of the information shown herein nor to its suitability for a particular use. The scale and location of all mapped data are approximate. Boundaries for

> may not accurately depict legal descriptions. Updated 5/20/2021

groundwater conservation districts are approximate and

1 inch = 505 miles