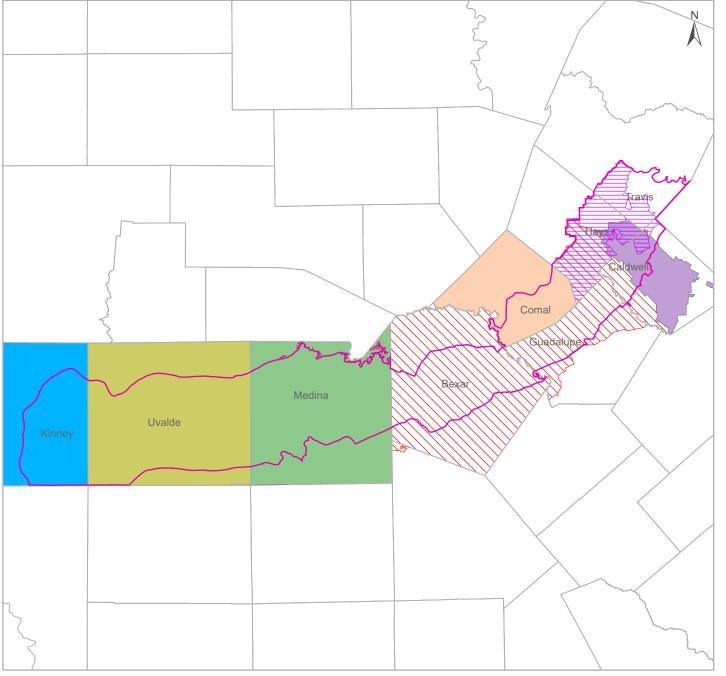

## **Groundwater Management Area 10**

Groundwater Management
Areas
Counties
Groundwater Conservation
Districts
Barton Springs/Edwards Aquifer
CD
Comal Trinity GCD
Kinney County GCD
Medina County GCD
Plum Creek CD
Uvalde County UWCD
Other Districts\*
Edwards Aquifer Authority

\*The Edwards Aquifer Authority is not a groundwater conservation district defined under chapter 36 of the Texas
Water Code, but has the ability to regulate groundwater

## DISCLAIMER

This map was generated by the Texas Water Development Board. No claims are made to the accuracy or completeness of the information shown herein nor to its suitability for a particular use. The scale and location of all mapped data are approximate. Boundaries for groundwater conservation districts are approximate and may not accurately depict legal descriptions.