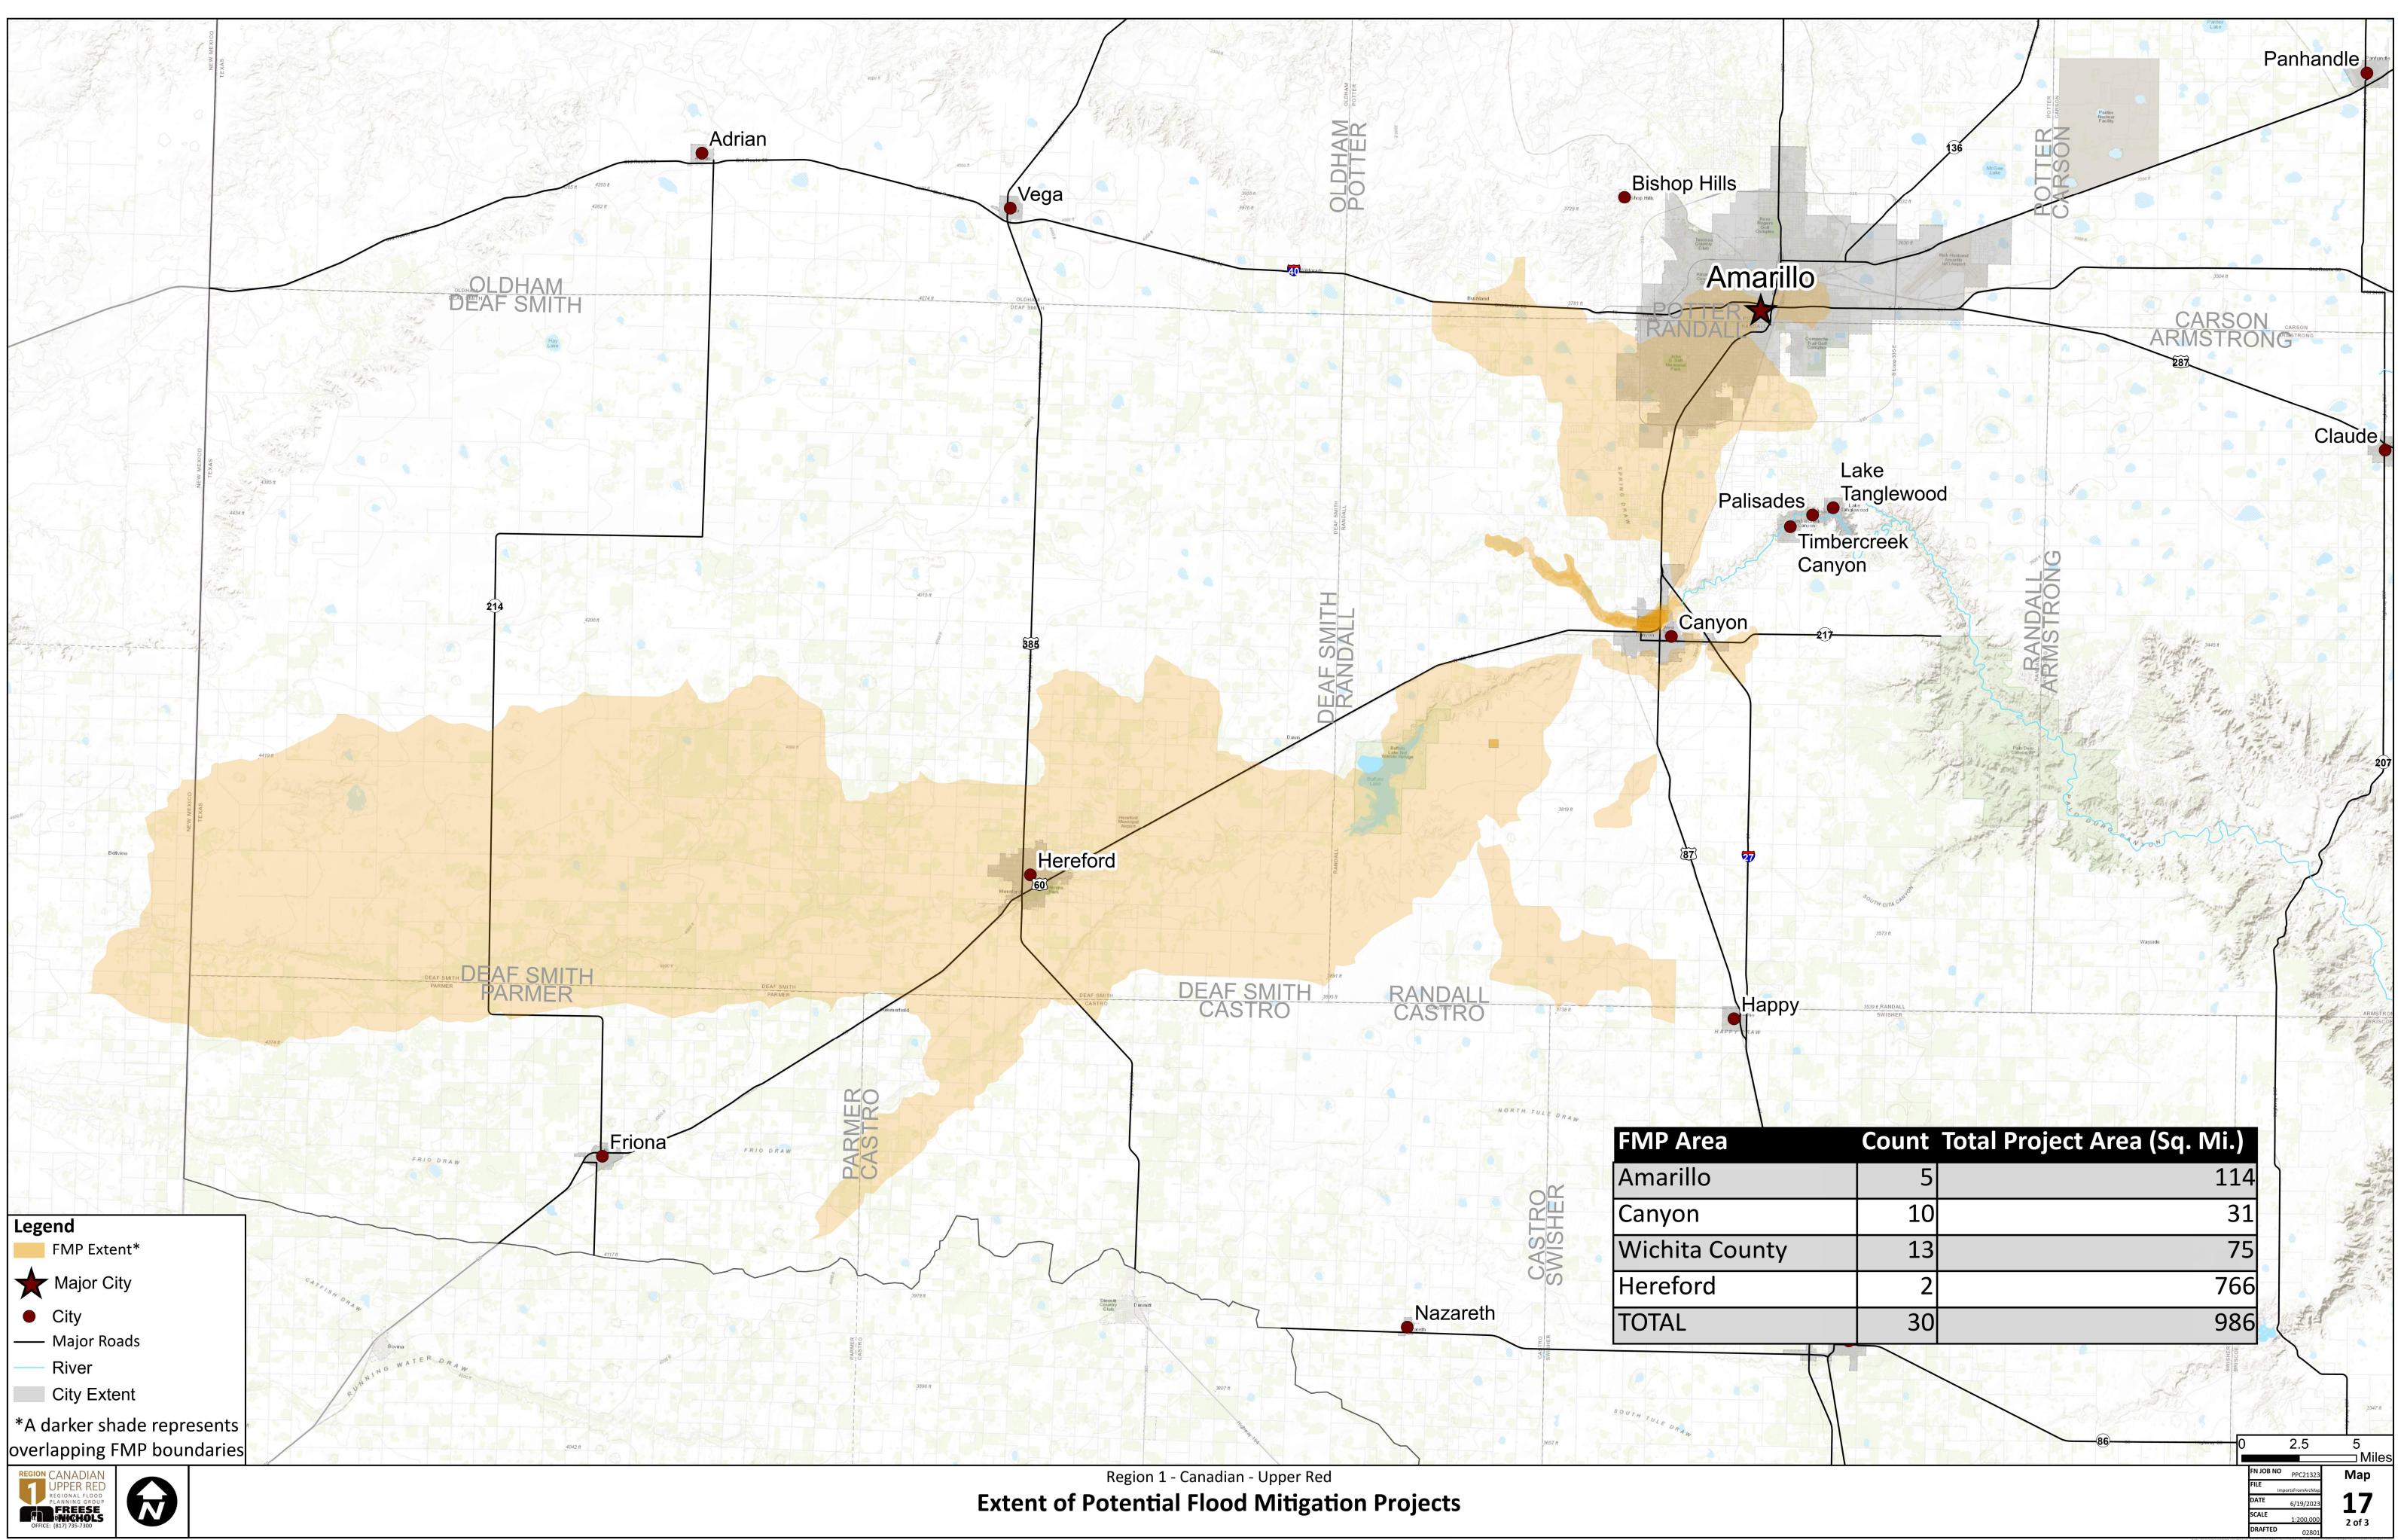

|

# Appendix D-4 | D-4.1

Map 16 – Extent of Potential Flood Management Evaluations and Existing Mapping Needs



| Count | Total Evaluation Area (Sq. Mi.) |
|-------|---------------------------------|
| 1     | 102                             |
| 55    | 437                             |
| 137   | 74,202                          |
| 15    | 35 <i>,</i> 698                 |
| 208   | 110,439                         |

## Appendix D-4 | D-4.2

Map 17 – Extent of Potential Flood Mitigation Projects



| nt | Total Project Area (Sq. Mi.) |
|----|------------------------------|
| 5  | 114                          |
| 10 | 31                           |
| 13 | 75                           |
| 2  | 766                          |
| 30 | 986                          |





# Appendix D-4 | D-4.3

Map 18 – Extent of Potential Flood Management Strategies



|     | Count | Total Strategy Area (Sq. Mi.) |
|-----|-------|-------------------------------|
|     | 2     | 69,252                        |
|     | 3     | 210                           |
|     | 1     | 7                             |
|     | 1     | 7                             |
| ion | 1     | 7                             |
|     | 54    | 53,014                        |
|     | 62    | 122,497                       |