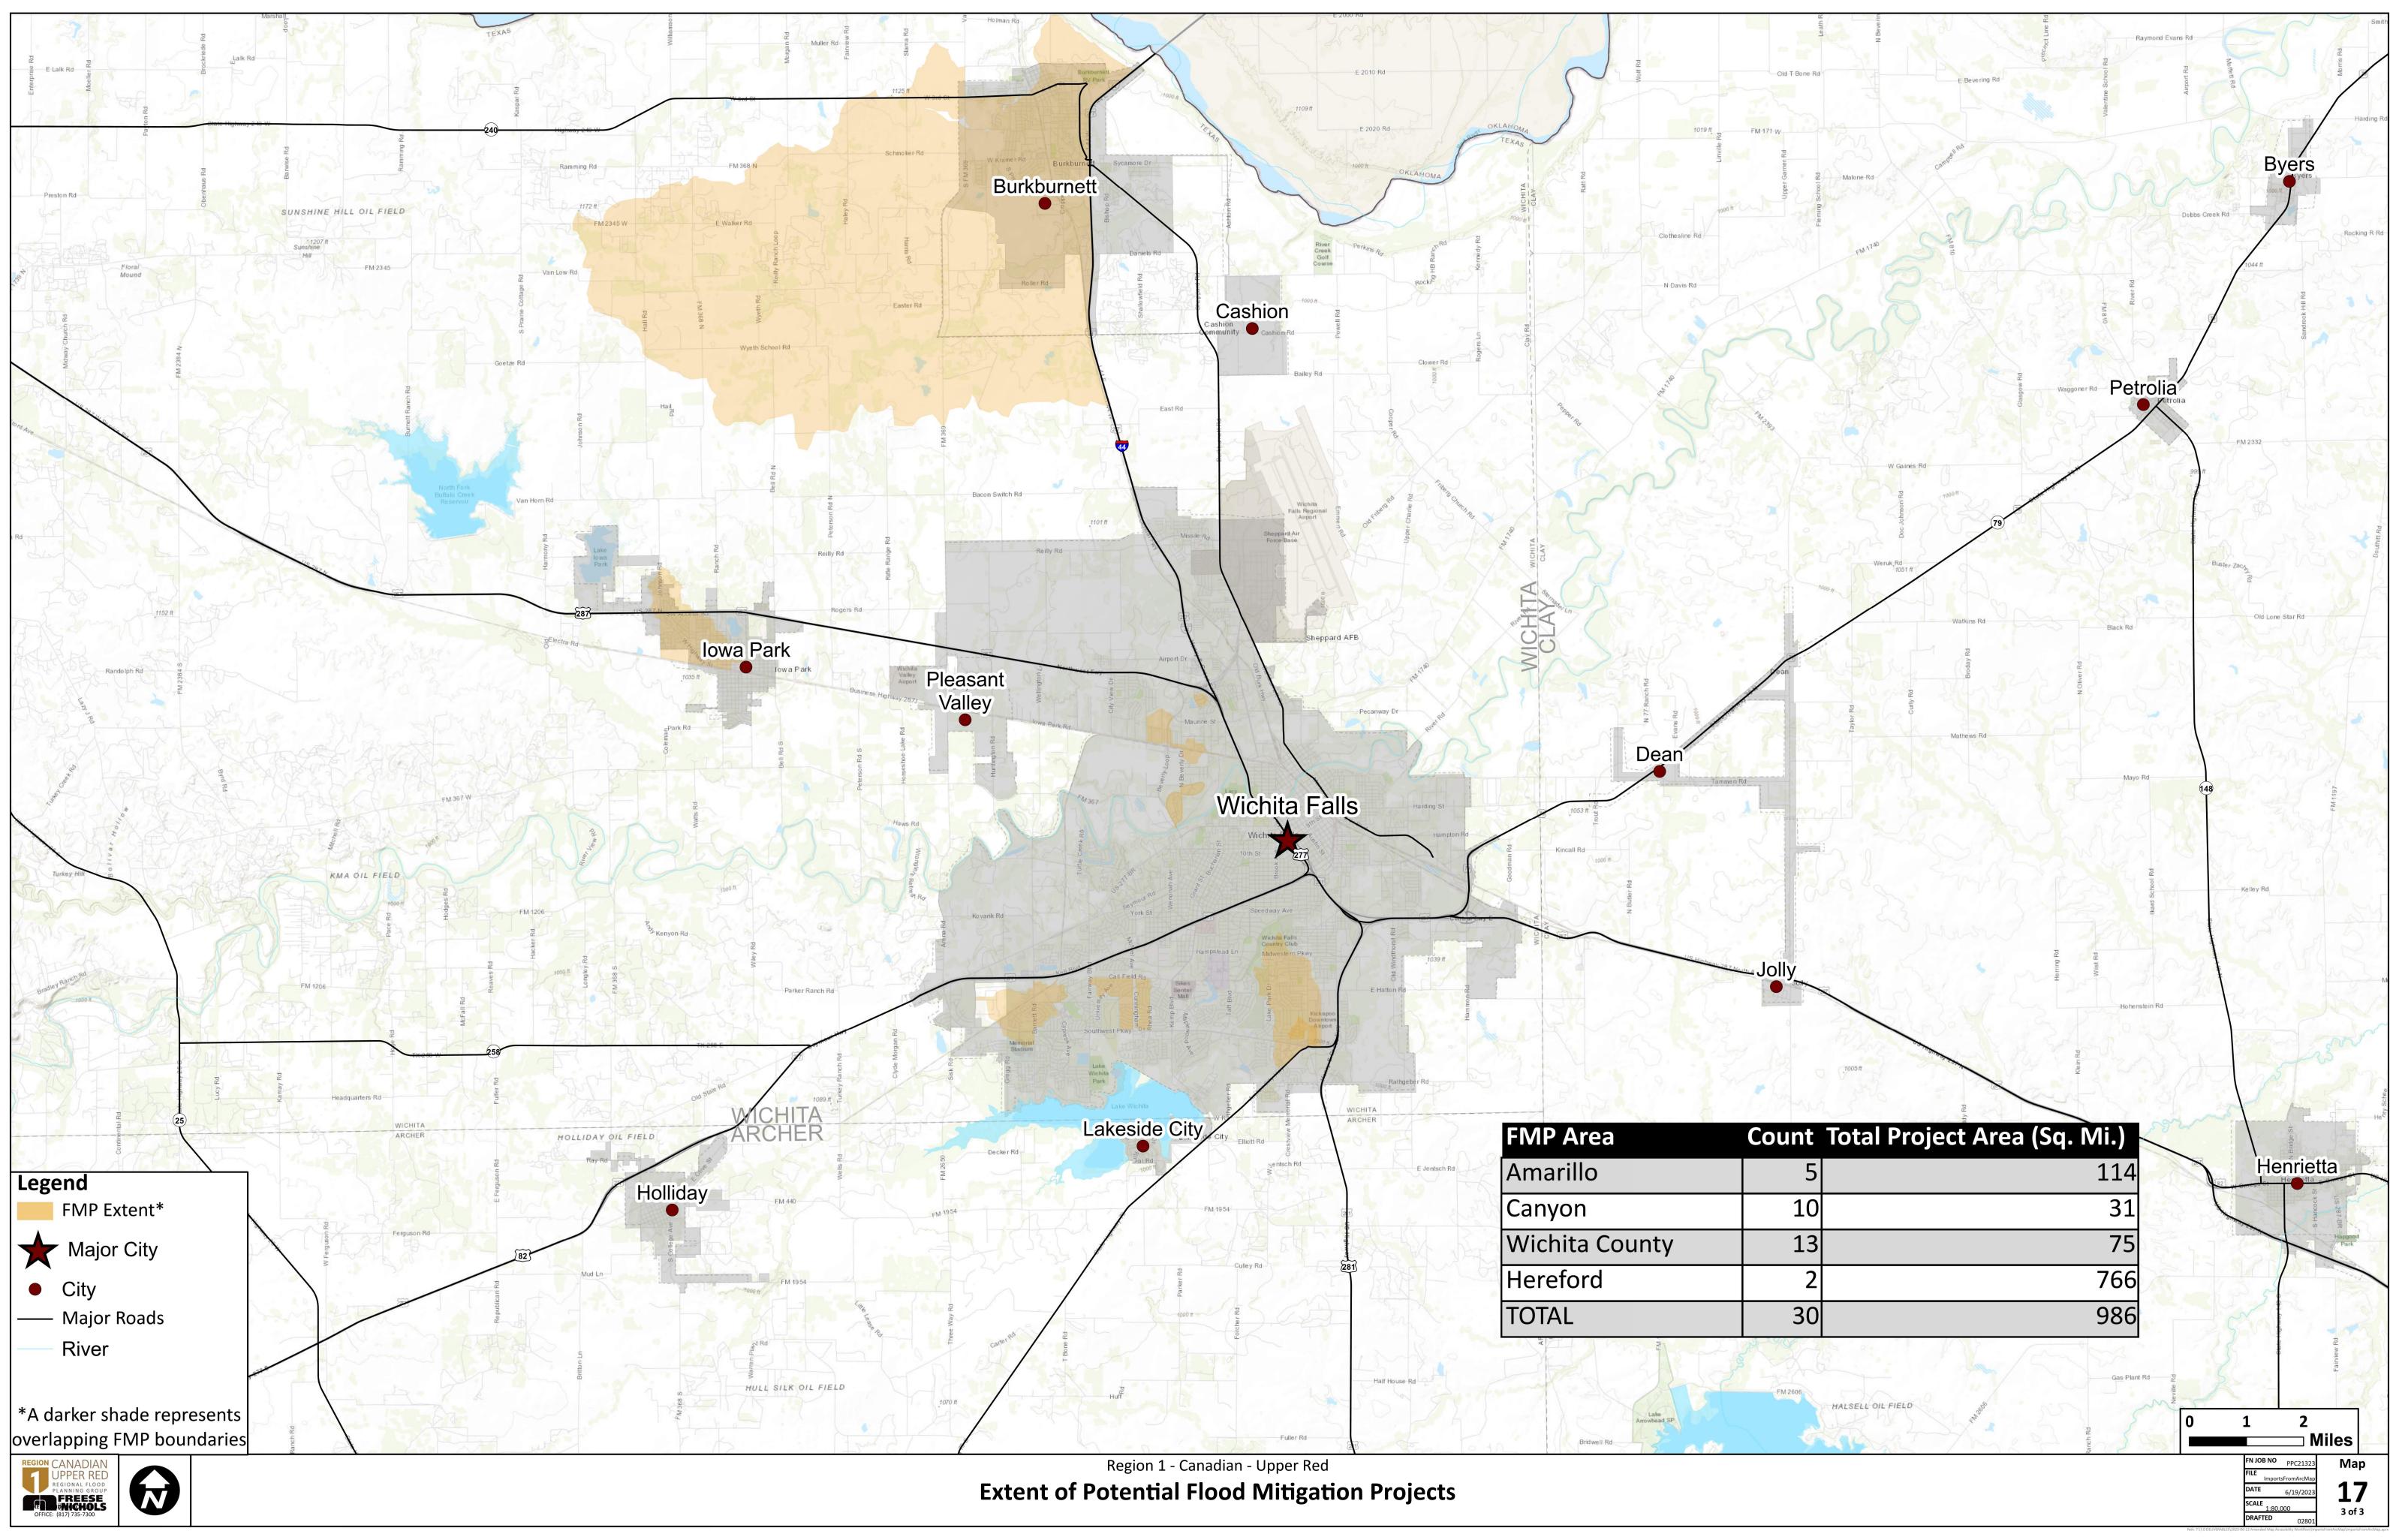

|

# Appendix D-4 | D-4.1

Map 16 – Extent of Potential Flood Management Evaluations and Existing Mapping Needs



| Count | Total Evaluation Area (Sq. Mi.) |
|-------|---------------------------------|
| 1     | 102                             |
| 55    | 437                             |
| 137   | 74,202                          |
| 15    | 35 <i>,</i> 698                 |
| 208   | 110,439                         |

## Appendix D-4 | D-4.2

Map 17 – Extent of Potential Flood Mitigation Projects



| nt | Total Project Area (Sq. Mi.) |
|----|------------------------------|
| 5  | 114                          |
| 10 | 31                           |
| 13 | 75                           |
| 2  | 766                          |
| 30 | 986                          |





# Appendix D-4 | D-4.3

Map 18 – Extent of Potential Flood Management Strategies



|     | Count | Total Strategy Area (Sq. Mi.) |
|-----|-------|-------------------------------|
|     | 2     | 69,252                        |
|     | 3     | 210                           |
|     | 1     | 7                             |
|     | 1     | 7                             |
| ion | 1     | 7                             |
|     | 54    | 53,014                        |
|     | 62    | 122,497                       |