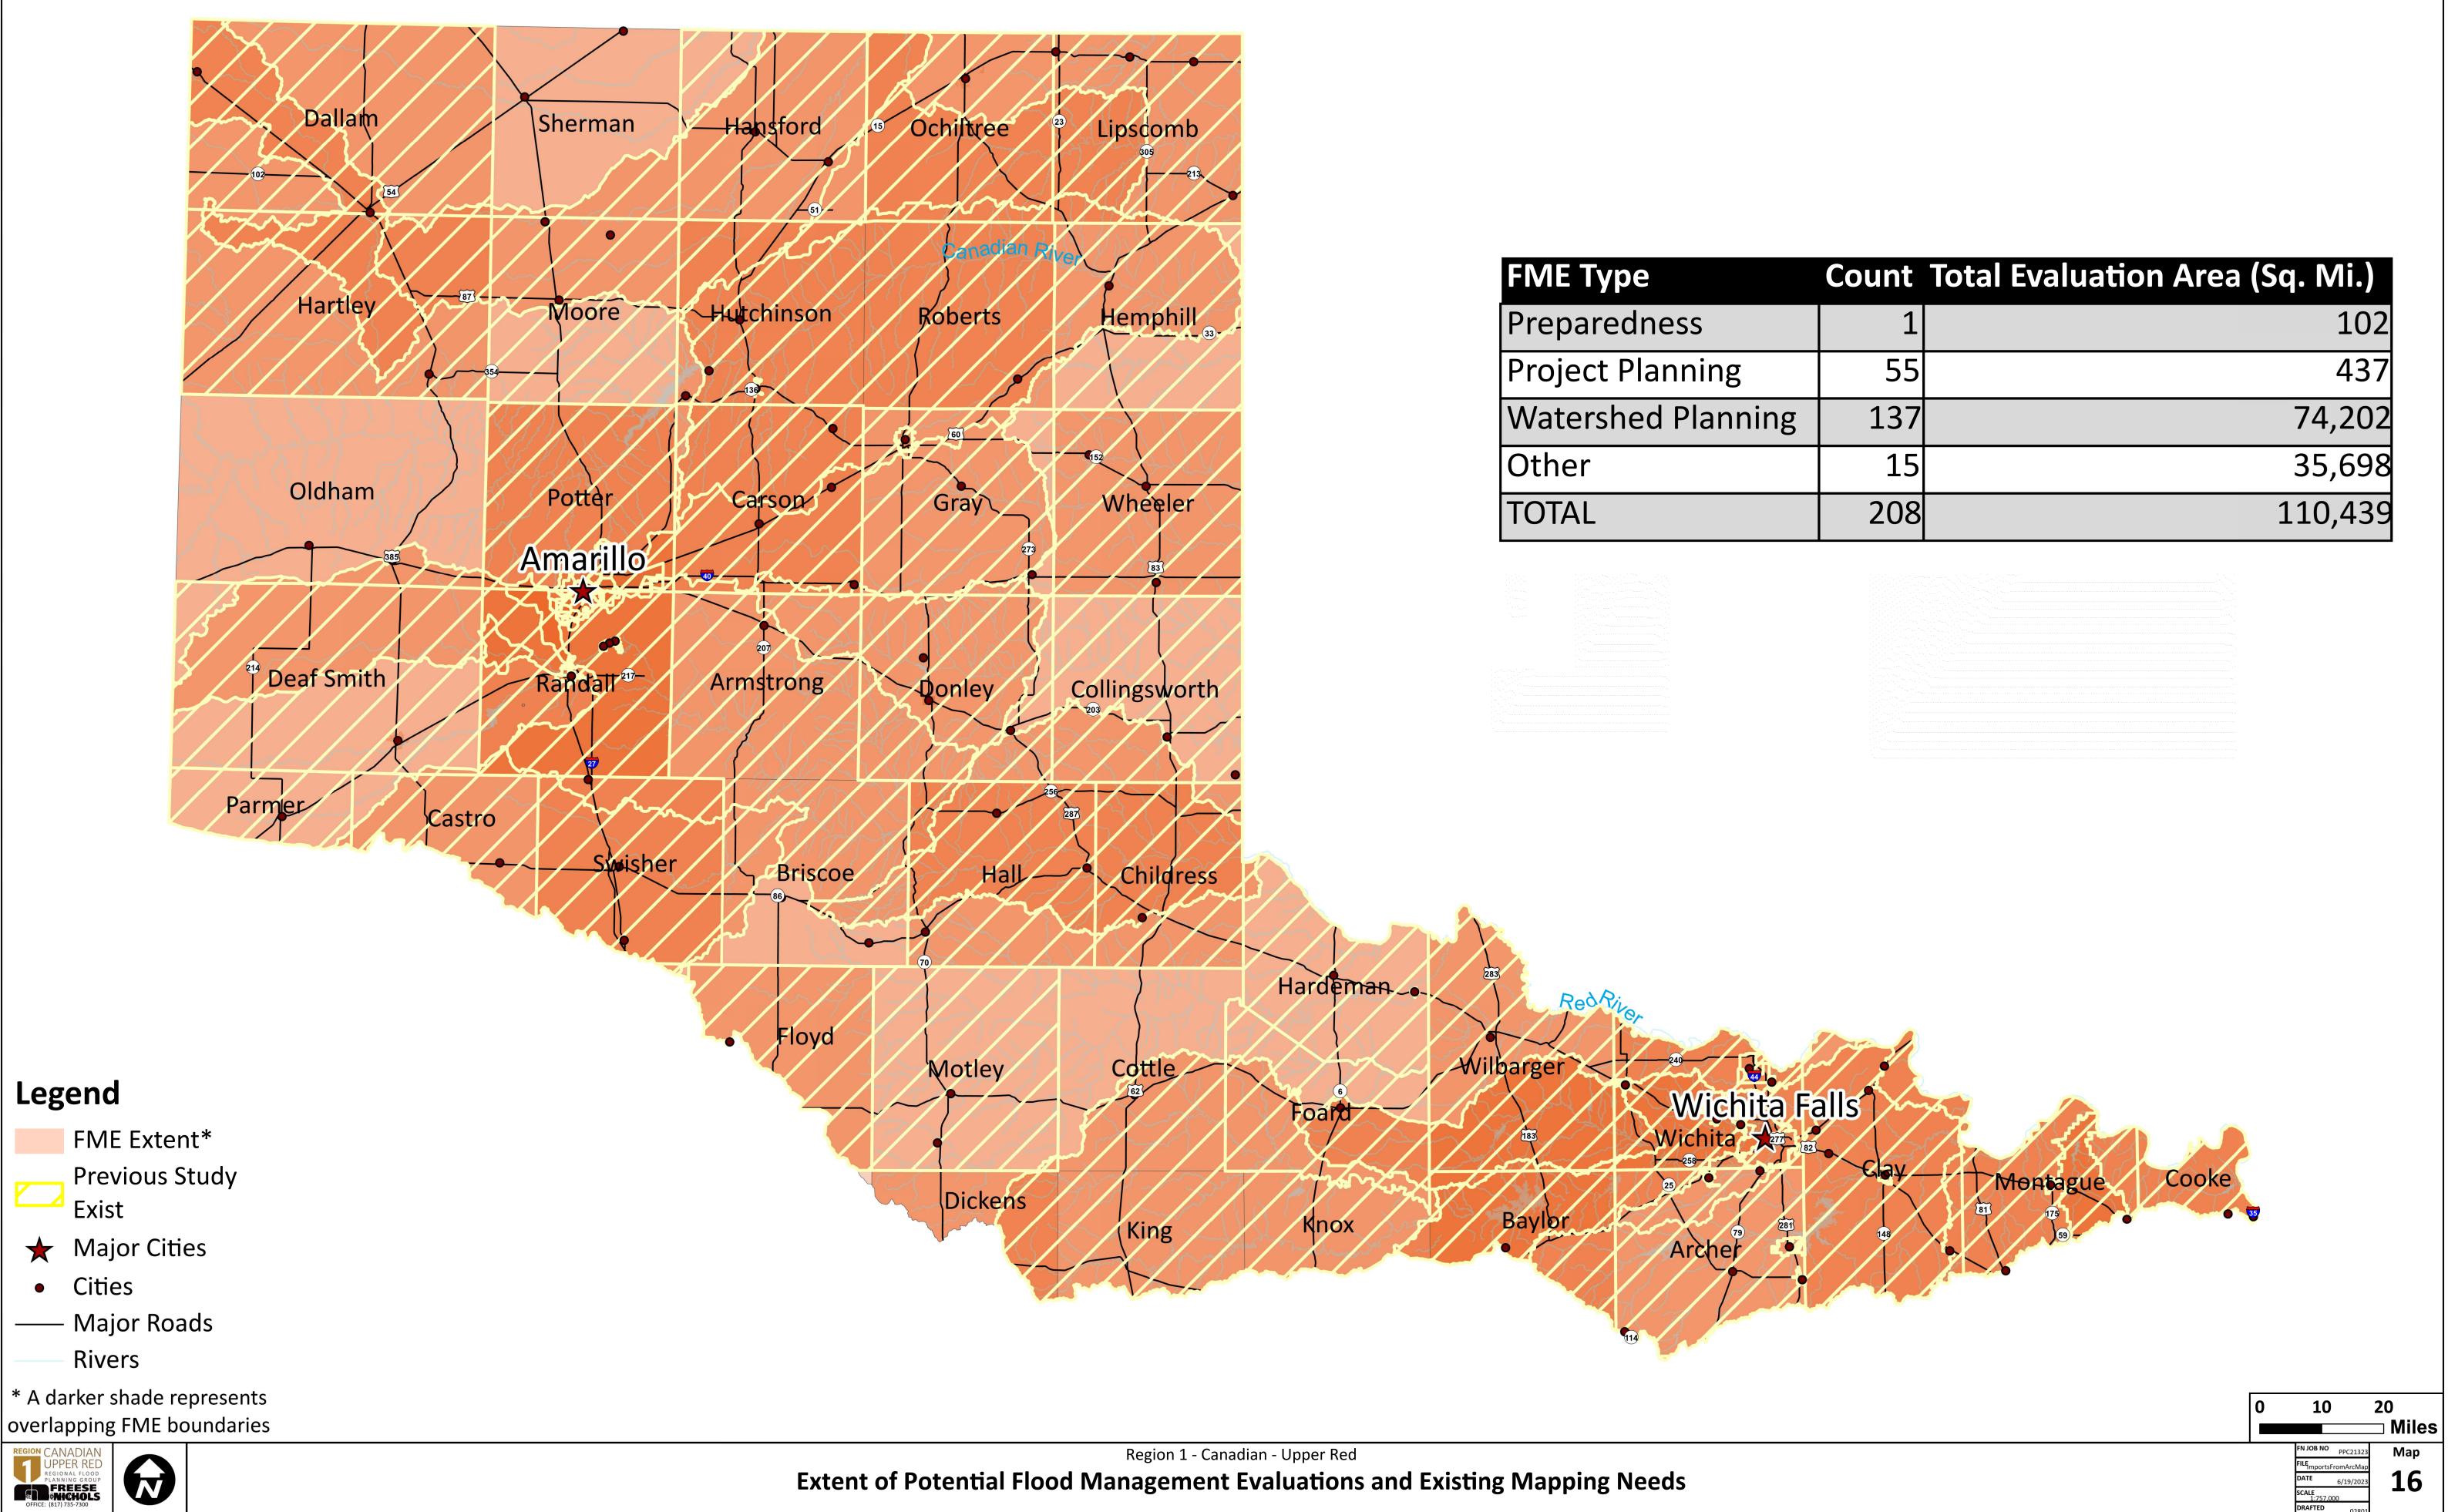

2000063 | 0                                                                   | 0                             | 0          | 0                             | 0          | 0                                                    | 0                                                              | 0                                                  | 0       | 0                                                                   | Not Available                                       | Not Available                                     | Not Applicable          | No                                               | No No                                            | No                            |

# Appendix D-4 | D-4.1

Map 16 – Extent of Potential Flood Management Evaluations and Existing Mapping Needs



| Count | Total Evaluation Area (Sq. Mi.) |
|-------|---------------------------------|
| 1     | 102                             |
| 55    | 437                             |
| 137   | 74,202                          |
| 15    | 35 <i>,</i> 698                 |
| 208   | 110,439                         |

## Appendix D-4 | D-4.2

Map 17 – Extent of Potential Flood Mitigation Projects



| nt | Total Project Area (Sq. Mi.) |
|----|------------------------------|
| 5  | 114                          |
| 10 | 31                           |
| 13 | 75                           |
| 2  | 766                          |
| 30 | 986                          |





# Appendix D-4 | D-4.3

Map 18 – Extent of Potential Flood Management Strategies



|     | Count | Total Strategy Area (Sq. Mi.) |
|--