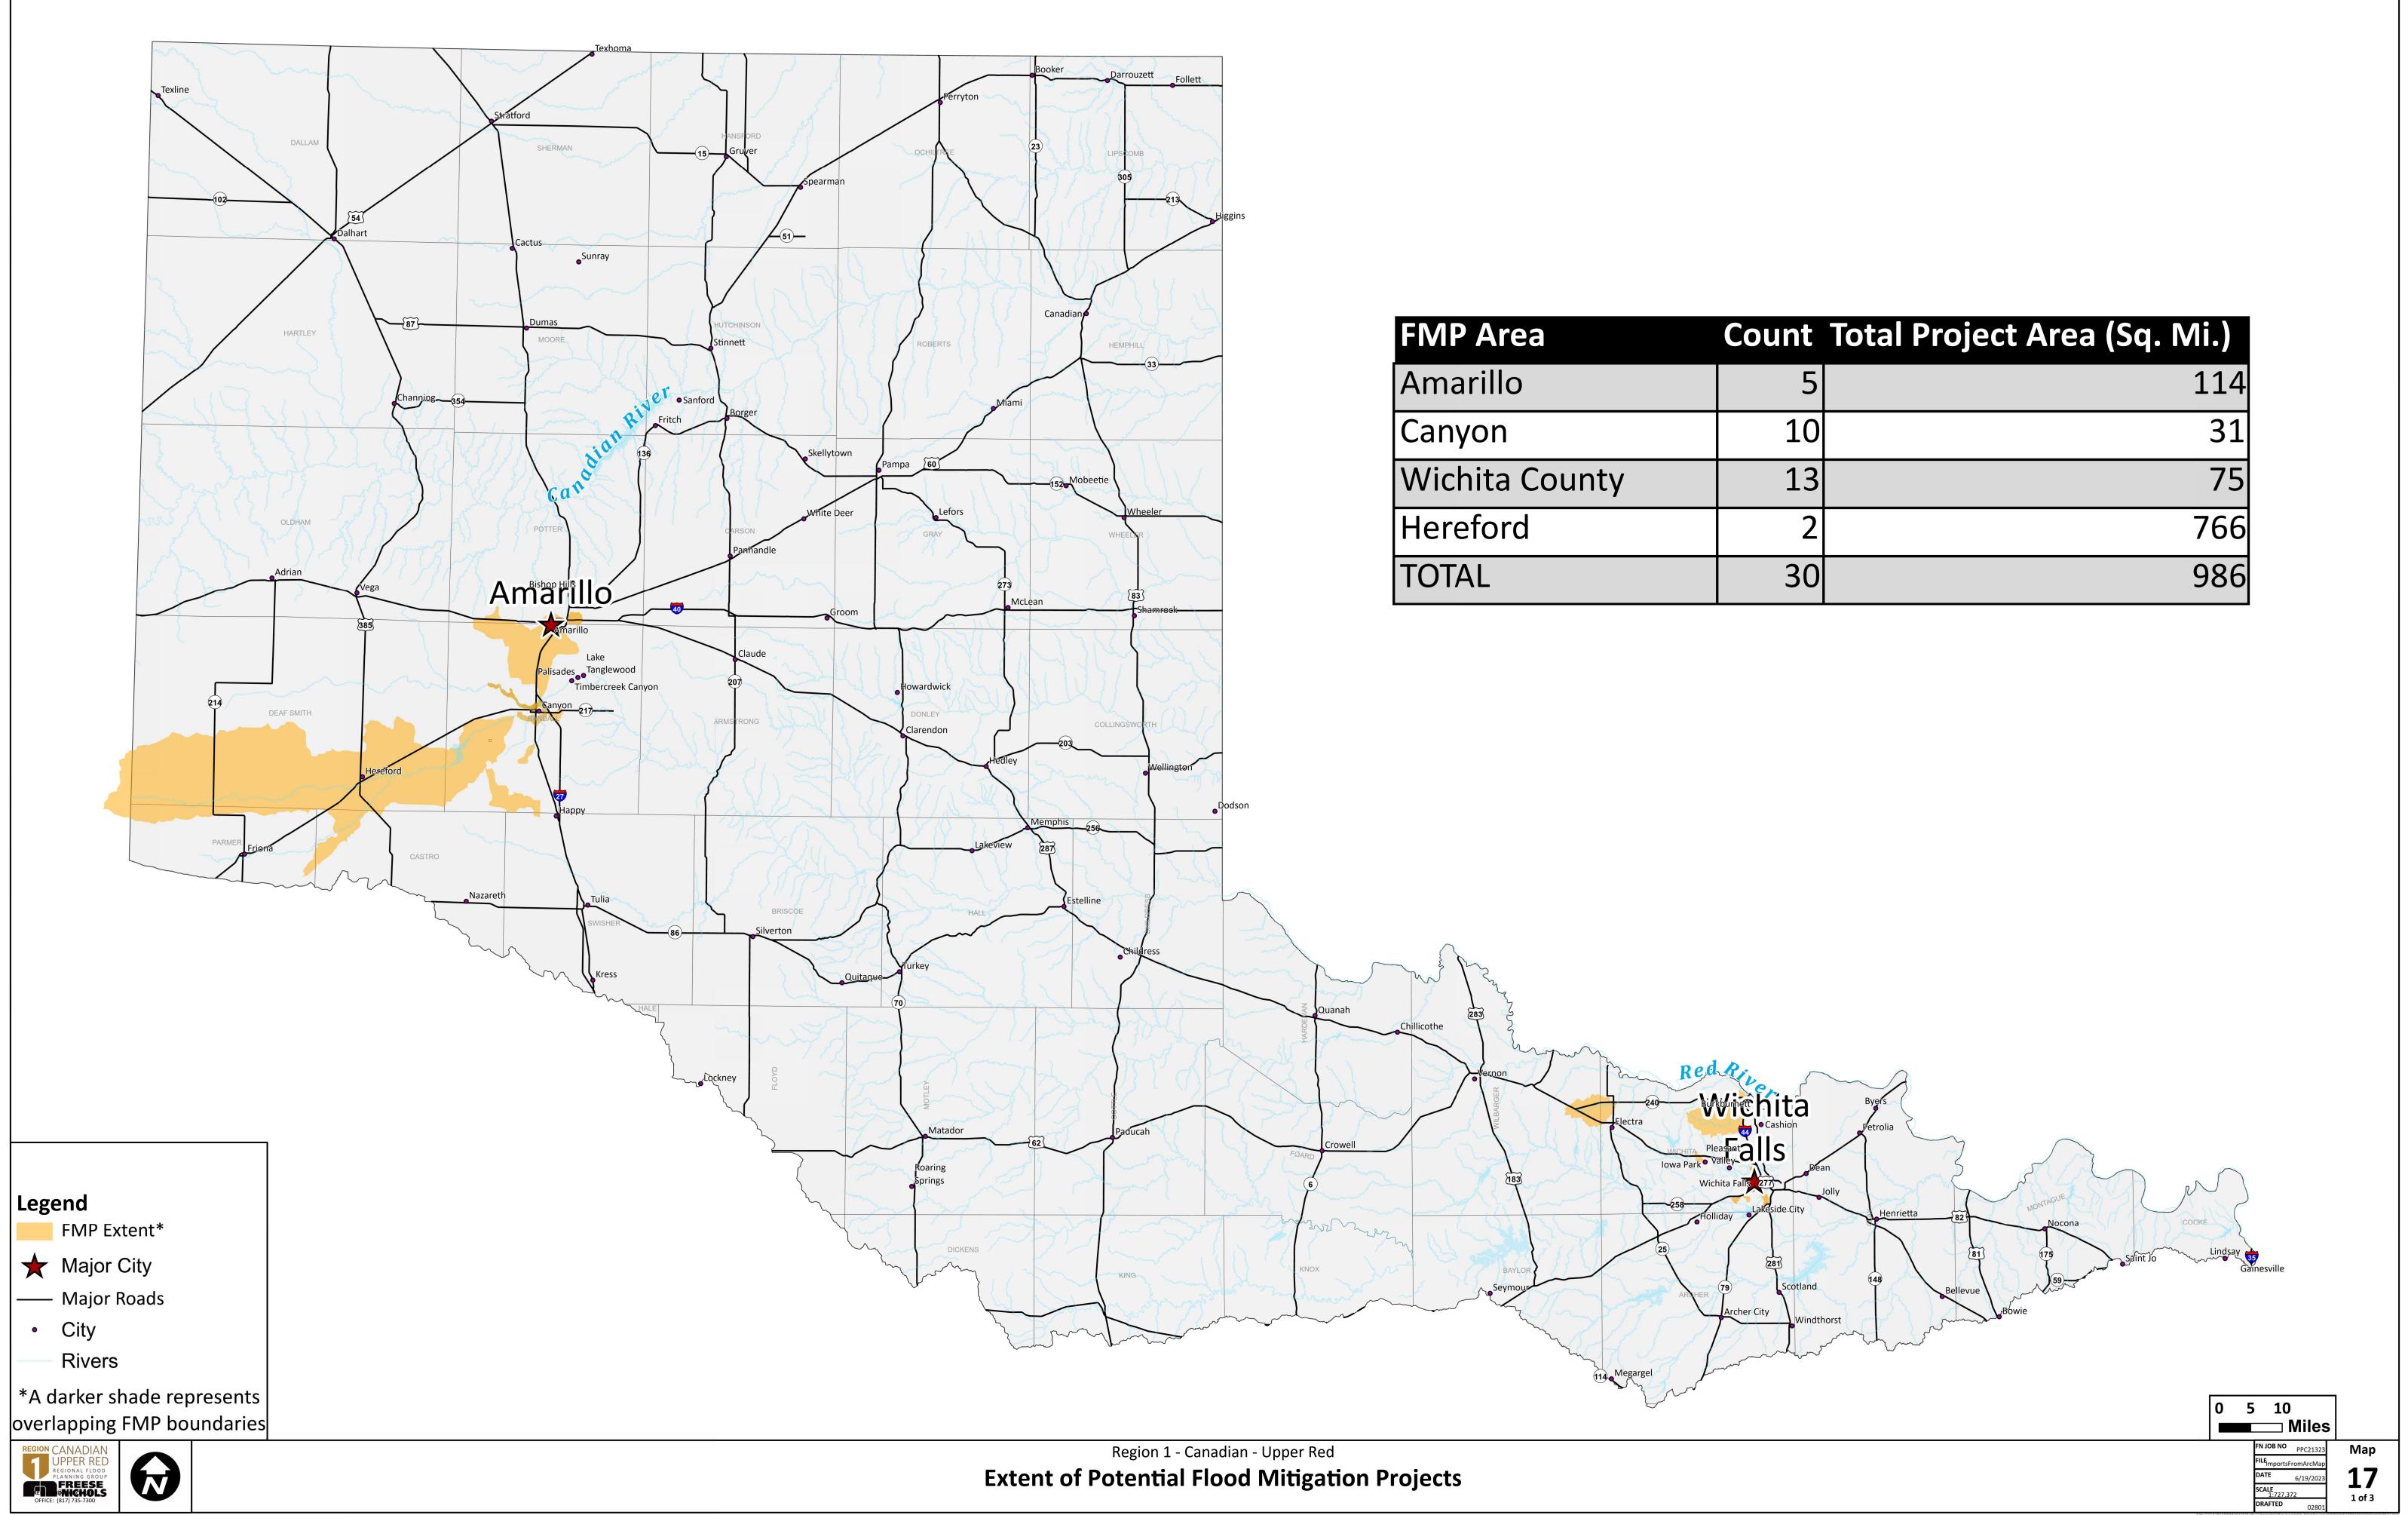

| Not Available                                       | Not Available                                     | Not Applicable          | No                                               | No No                                            | No                            |

# Appendix D-4 | D-4.1

Map 16 – Extent of Potential Flood Management Evaluations and Existing Mapping Needs



| Count | Total Evaluation Area (Sq. Mi.) |
|-------|---------------------------------|
| 1     | 102                             |
| 55    | 437                             |
| 137   | 74,202                          |
| 15    | 35 <i>,</i> 698                 |
| 208   | 110,439                         |

## Appendix D-4 | D-4.2

Map 17 – Extent of Potential Flood Mitigation Projects



| nt | Total Project Area (Sq. Mi.) |
|----|------------------------------|
| 5  | 114                          |
| 10 | 31                           |
| 13 | 75                           |
| 2  | 766                          |
| 30 | 986                          |





# Appendix D-4 | D-4.3

Map 18 – Extent of Potential Flood Management Strategies



|     | Count | Total Strategy Area (Sq. Mi.) |
|-----|-------|-------------------------------|
|     | 2     | 69,252                        |
|     | 3     | 210                           |
|     | 1     | 7                             |
|     | 1     | 7                             |
| ion | 1     | 7                             |
|     | 54    | 53,014                        |
|     | 62    | 122,497                       |