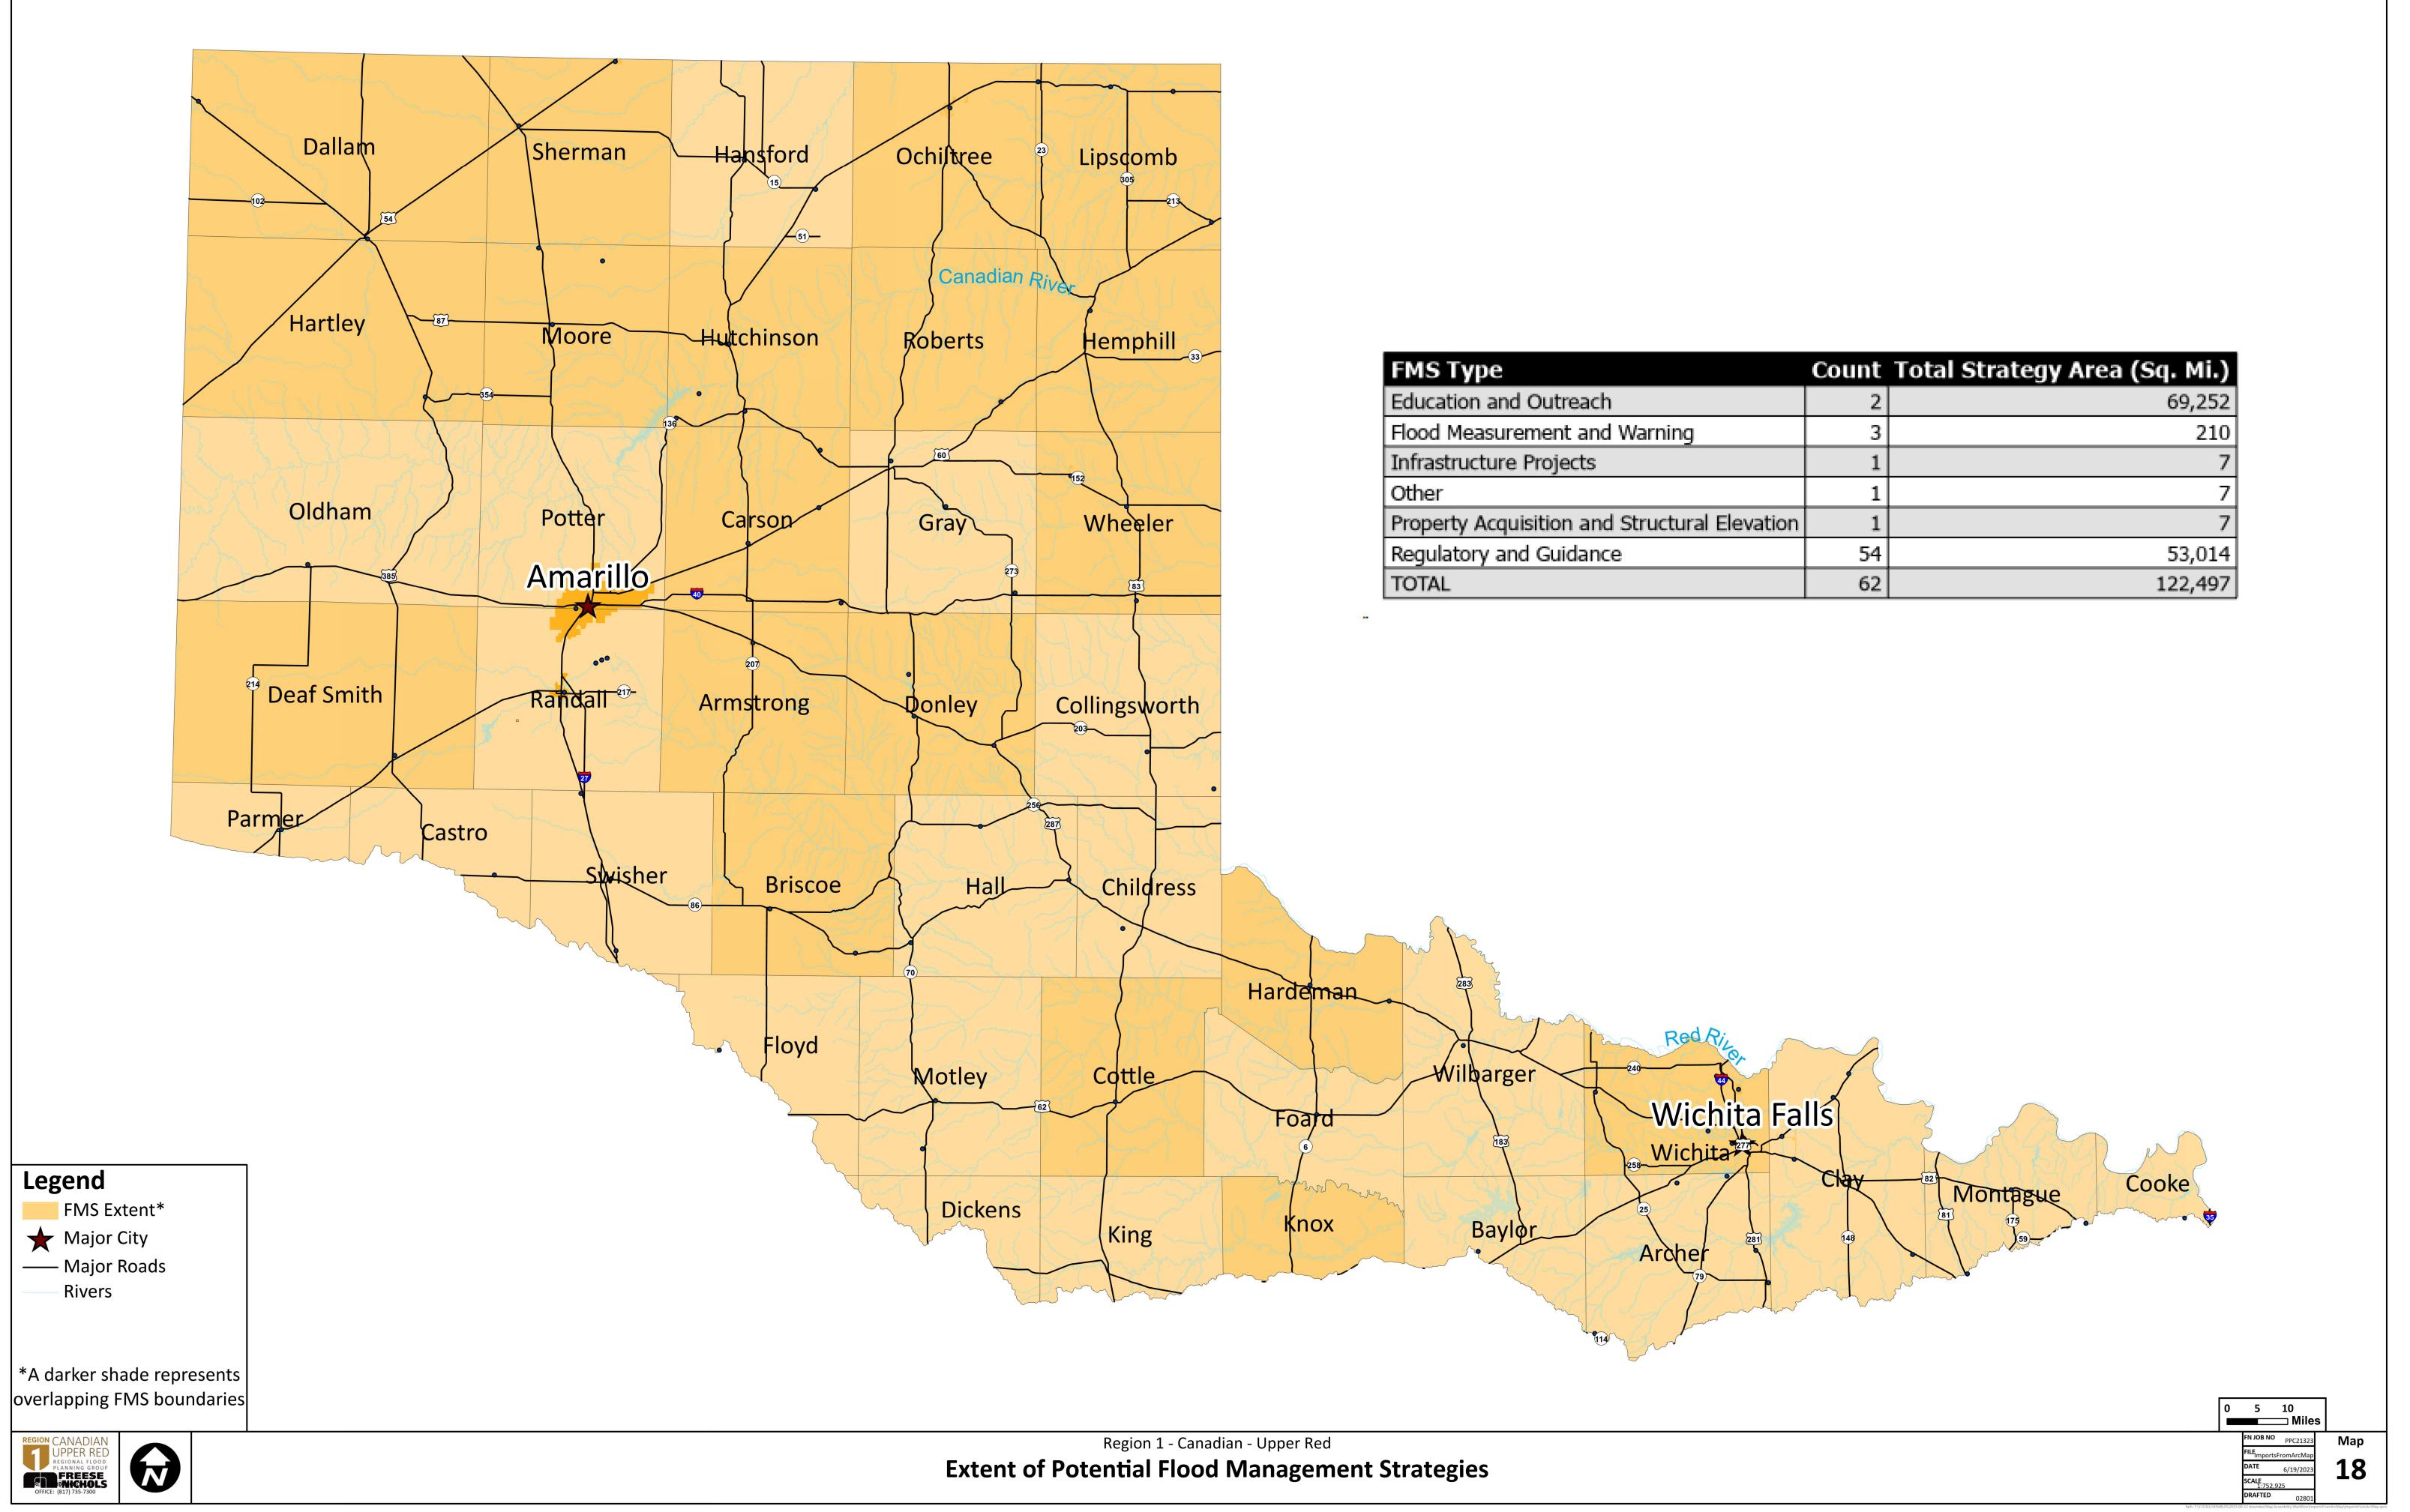

d Management Evaluations and Existing Mapping Needs



| Count | Total Evaluation Area (Sq. Mi.) |
|-------|---------------------------------|
| 1     | 102                             |
| 55    | 437                             |
| 137   | 74,202                          |
| 15    | 35 <i>,</i> 698                 |
| 208   | 110,439                         |

## Appendix D-4 | D-4.2

Map 17 – Extent of Potential Flood Mitigation Projects



| nt | Total Project Area (Sq. Mi.) |
|----|------------------------------|
| 5  | 114                          |
| 10 | 31                           |
| 13 | 75                           |
| 2  | 766                          |
| 30 | 986                          |





# Appendix D-4 | D-4.3

Map 18 – Extent of Potential Flood Management Strategies



|     | Count | Total Strategy Area (Sq. Mi.) |
|-----|-------|-------------------------------|
|     | 2     | 69,252                        |
|     | 3     | 210                           |
|     | 1     | 7                             |
|     | 1     | 7                             |
| ion | 1     | 7                             |
|     | 54    | 53,014                        |
|     | 62    | 122,497                       |