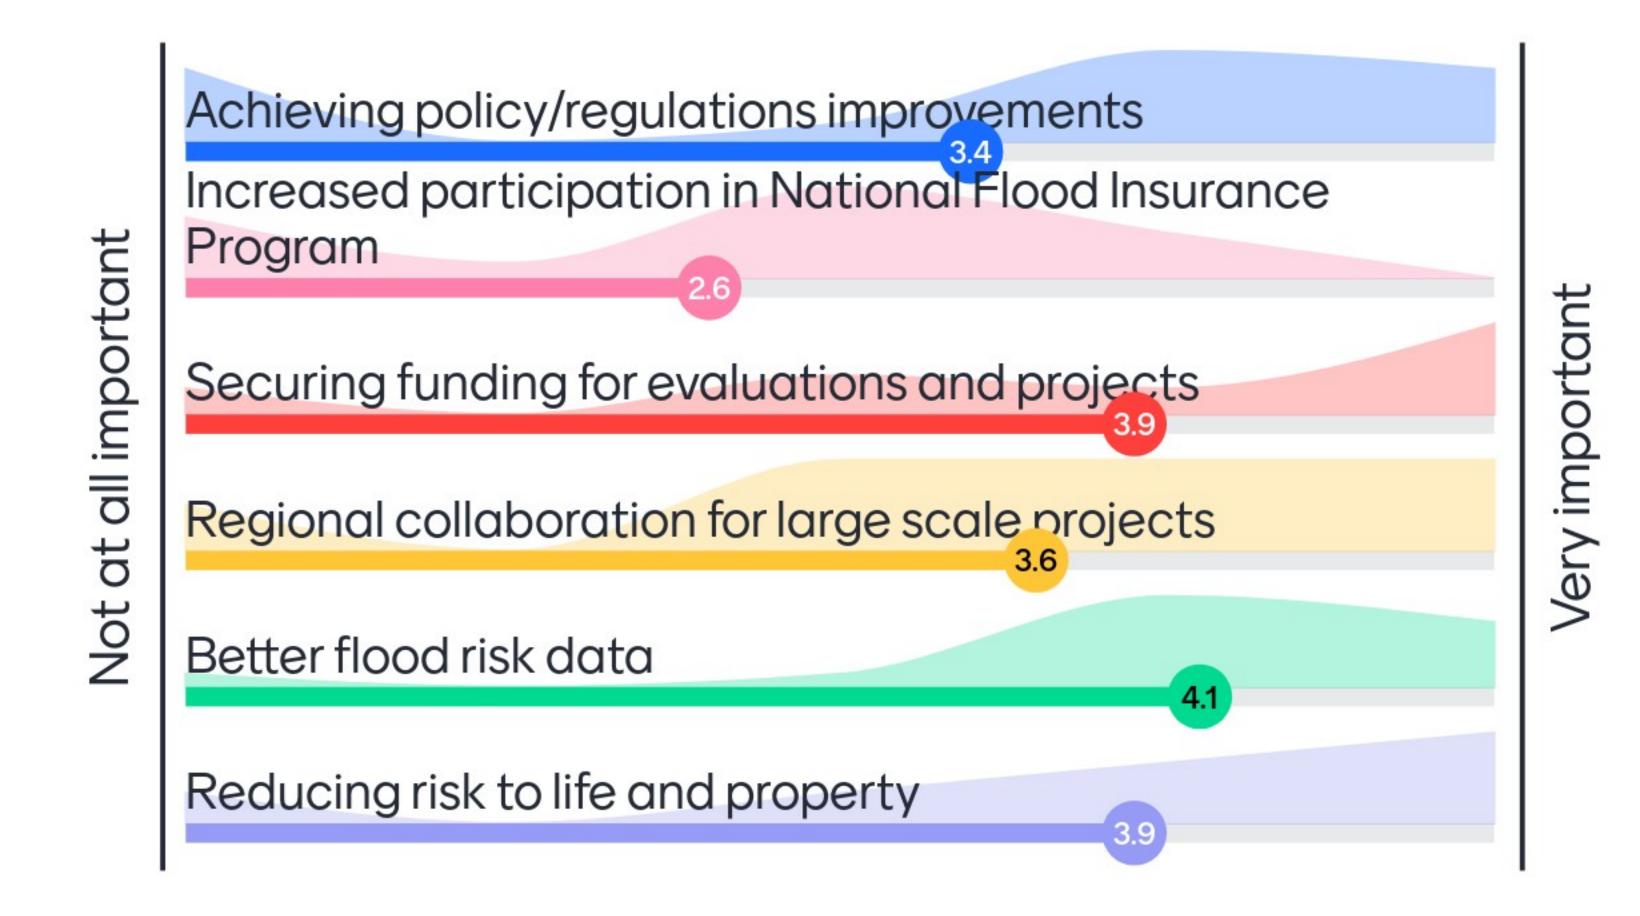

# How important are the following outcomes for a successful Regional Flood Plan?