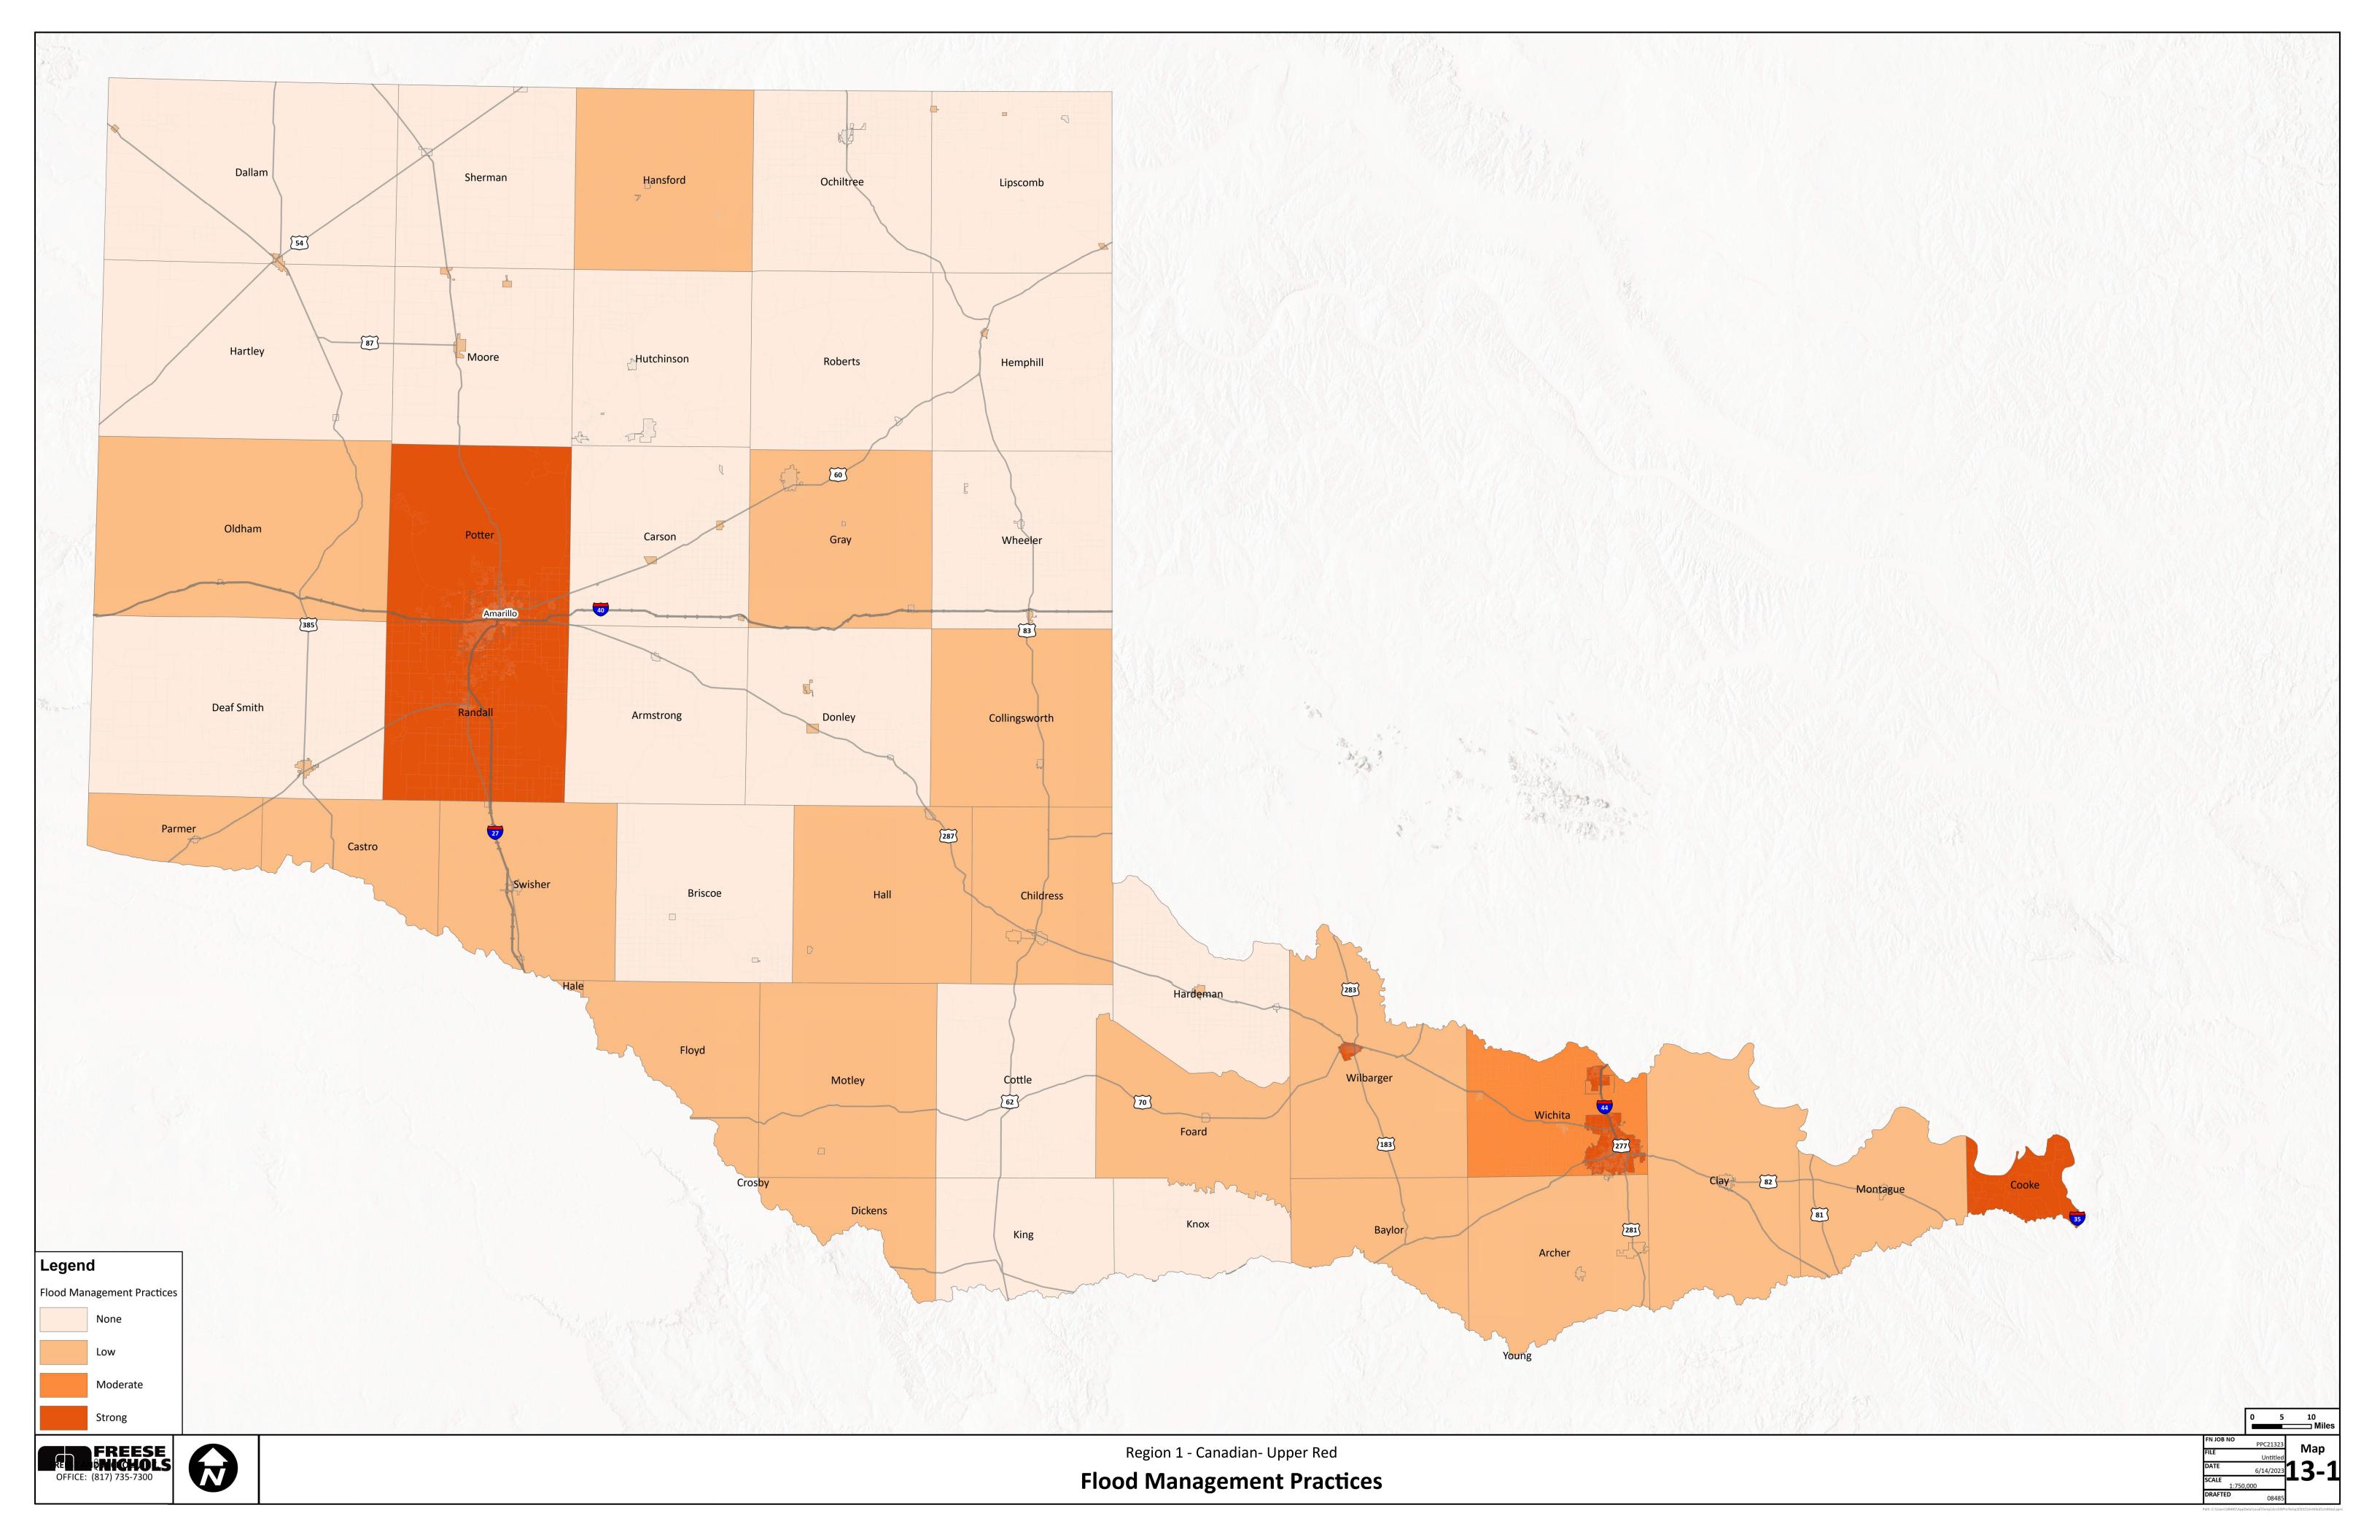

### Appendix C-1 | C-1.1

Map 13 – Floodplain Management

### Appendix C-2 | C-2.1

**Table 6** – Existing Floodplain Management Practices

| Entity             | Floodplain management regulations | Adopted minimum regulations pursuant to Texas Water Code Section<br>16.3145? | NFIP participant | Higher standards adopted | Level of enforcement of practices | Floodplain management practices | Existing stormwater or drainage fee | Web Link to entity regulation |
|--------------------|-----------------------------------|------------------------------------------------------------------------------|------------------|--------------------------|-----------------------------------|---------------------------------|-------------------------------------|-------------------------------|
| Entity             | (Yes/ No/ Unknown)                | (Yes/ No)                                                                    | (Yes/ No)        | (Yes/ No)                | (High/ Moderate/ Low/ None)       | (Strong/ Moderate/ Low/None)1   | (Yes/ No)                           | web Link to entity regulation |
|                    | (Tes) Not officioning             | (res) no)                                                                    | (ICS) INO)       | Cities/Towns/Villages    | (118-1) 118-119                   | (Strong) Moderate/ Low/None/1   | (10) 10)                            |                               |
| Adrian             | Yes                               | Yes                                                                          | No               | No                       | Low                               | Low                             | No                                  |                               |
| Amarillo           | Yes                               | Yes                                                                          | Yes              | Yes                      | High                              | Strong                          | Yes                                 |                               |
| Archer City        | Yes                               | Yes                                                                          | Yes              | No                       |                                   | Low                             | No                                  |                               |
| Bellevue           | Unknown                           | No                                                                           | No               | No                       | None                              | None                            | No                                  |                               |
| Bishop Hills       | Yes                               | Yes                                                                          | Yes              | No                       |                                   | Low                             | No                                  |                               |
| Booker             | Yes                               | Yes                                                                          | Yes              | No                       |                                   | Low                             | No                                  |                               |
| Borger             | Yes                               | Yes                                                                          | Yes              | No                       |                                   | None                            | No                                  |                               |
| Bowie              | Yes                               | Yes                                                                          | Yes              | No                       |                                   | Low                             | No                                  |                               |
| Burkburnett        | Yes                               | Yes                                                                          | Yes              | Yes                      | High                              | Strong                          | Yes                                 |                               |
| Byers              | Yes                               | Yes                                                                          | Yes              | No                       |                                   | None                            | No                                  |                               |
| Cactus             | Yes                               | Yes                                                                          | Yes              | No                       |                                   | Low                             | No                                  |                               |
| Canadian           | Yes                               | Yes                                                                          | Yes              | No                       |                                   | Low                             | No                                  |                               |
| Canvon             | Yes                               | Yes                                                                          | Yes              | No<br>No                 | Moderate                          | Moderate                        | No<br>No                            |                               |
|                    |                                   | No No                                                                        | No No            | No                       | None                              | None                            | No No                               |                               |
| Cashion            | Unknown                           |                                                                              |                  |                          |                                   |                                 |                                     |                               |
| Channing           | Unknown                           | No                                                                           | No               | No                       | None                              | None                            | No                                  |                               |
| Childress          | Yes                               | Yes                                                                          | Yes              | No                       |                                   | Low                             | No                                  |                               |
| Chillicothe        | Unknown                           | No                                                                           | No               | No                       | None                              | None                            | No                                  |                               |
| Clarendon          | Yes                               | Yes                                                                          | Yes              | No                       |                                   | Low                             | No                                  |                               |
| Claude             | Unknown                           | No                                                                           | No               | No                       | None                              | None                            | No                                  |                               |
| Crowell            | Yes                               | Yes                                                                          | Yes              | No                       |                                   | Low                             | No                                  |                               |
| Dalhart            | Yes                               | Yes                                                                          | Yes              | No                       |                                   | Low                             | No                                  |                               |
| Darrouzett         | Yes                               | Yes                                                                          | Yes              | No                       |                                   | Low                             | No                                  |                               |
| Dean               | Unknown                           | No                                                                           | No               | No                       | None                              | None                            | No                                  |                               |
| Dodson             | Unknown                           | No                                                                           | No               | No                       | None                              | None                            | No                                  |                               |
| Dumas              | Yes                               | Yes                                                                          | Yes              | No                       | 2000                              | Low                             | No                                  |                               |
| Electra            | Yes                               | Yes                                                                          | Yes              | No.                      |                                   | Low                             | No.                                 |                               |
| Estelline          | Unknown                           | No No                                                                        | No No            | No<br>No                 | None                              | None                            | No<br>No                            |                               |
| Follett            | Unknown                           | No.                                                                          | No.              | No                       | None                              | None                            | No.                                 |                               |
|                    |                                   |                                                                              |                  |                          | 140HE                             |                                 | No                                  | 1                             |
| Friona             | Yes                               | Yes                                                                          | Yes              | No<br>No                 |                                   | Low                             | NO<br>No                            | 1                             |
| Fritch             | Yes                               | Yes                                                                          | Yes              | No<br>Voc                | 10.7                              | None                            | No No                               |                               |
| Gainesville        | Yes                               | Yes                                                                          | Yes              | Yes                      | High                              | Strong                          | No                                  | +                             |
| Groom              | Yes                               | Yes                                                                          | Yes              | No                       |                                   | Low                             | No                                  | 1                             |
| Gruver             | Yes                               | Yes                                                                          | Yes              | No                       |                                   | Low                             | No                                  |                               |
| Нарру              | Yes                               | Yes                                                                          | Yes              | No                       |                                   | Low                             | No                                  |                               |
| Hedley             | Unknown                           | No                                                                           | No               | No                       | None                              | None                            | No                                  |                               |
| Henrietta          | Yes                               | Yes                                                                          | Yes              | No                       |                                   | Low                             | No                                  |                               |
| Hereford           | Yes                               | Yes                                                                          | Yes              | No                       |                                   | Low                             | No                                  |                               |
| Higgins            | Yes                               | Yes                                                                          | Yes              | No                       |                                   | Low                             | No                                  |                               |
| Holliday           | Yes                               | Yes                                                                          | Yes              | No                       |                                   | None                            | No                                  |                               |
| Howardwick         | Yes                               | Yes                                                                          | Yes              | No                       |                                   | Low                             | No                                  |                               |
| Iowa Park          | Yes                               | Yes                                                                          | Yes              | No                       |                                   | Low                             | No                                  |                               |
| Jolly              | Yes                               | Yes                                                                          | Yes              | No                       |                                   | None                            | No                                  |                               |
| Years              | Yes                               | Yes Ves                                                                      | Yes              | No                       |                                   | None                            | No                                  |                               |
| Kress              | Yes                               | Yes                                                                          | Yes              | NO                       |                                   | Low                             | NO .                                |                               |
| Lake Tanglewood    | Yes                               | Yes                                                                          | Yes              | No                       |                                   | Low                             | No                                  |                               |
| Lakeside City      | Yes                               | Yes                                                                          | Yes              | No                       |                                   | Low                             | No                                  |                               |
| Lakeview           | Unknown                           | No                                                                           | No               | No                       | None                              | None                            | No                                  |                               |
| Lefors             | Yes                               | Yes                                                                          | Yes              | No                       |                                   | Low                             | No                                  |                               |
| Lindsay            | Yes                               | Yes                                                                          | Yes              | No                       |                                   | Low                             | No                                  |                               |
| Lockney            | Unknown                           | No                                                                           | No               | No                       | None                              | None                            | No                                  |                               |
| Matador            | Unknown                           | No                                                                           | No               | No                       | None                              | None                            | No                                  |                               |
| McLean             | Unknown                           | Yes                                                                          | No               | No                       | Low                               | Low                             | No                                  |                               |
| Megargel           | Yes                               | Yes                                                                          | Yes              | No                       |                                   | None                            | No                                  |                               |
| Memphis            | Yes                               | Yes                                                                          | Yes              | No                       |                                   | Low                             | No                                  |                               |
| Miami              | Unknown                           | No                                                                           | No               | No                       | None                              | None                            | No.                                 |                               |
| Mobeetie           | Unknown                           | No                                                                           | No               | No                       | None                              | None                            | No                                  |                               |
| Nazareth           | Unknown                           | No No                                                                        | No               | No                       | None                              | None                            | No                                  | 1                             |
| Nocona             | Yes                               | Yes                                                                          | Yes              | No<br>No                 | Notice                            | Low                             | No<br>No                            | +                             |
| Paducah            | Yes                               | Yes                                                                          | Yes              | No<br>No                 |                                   | Low                             | No<br>No                            |                               |
|                    |                                   |                                                                              |                  |                          |                                   |                                 |                                     |                               |
| Palisades          | Yes                               | Yes                                                                          | Yes              | No                       |                                   | Low                             | No                                  | +                             |
| Pampa              | Yes                               | Yes                                                                          | Yes              | No                       |                                   | Low                             | No                                  | <del> </del>                  |
| Panhandle          | Yes                               | Yes                                                                          | Yes              | No                       |                                   | Low                             | No                                  | +                             |
| Perryton           | Unknown                           | No                                                                           | No               | No                       | None                              | None                            | No                                  | -                             |
| Petrolia           | Yes                               | Yes                                                                          | Yes              | No                       |                                   | None                            | No                                  |                               |
| Pleasant Valley    | Yes                               | Yes                                                                          | Yes              | No                       |                                   | Low                             | No                                  |                               |
| Quanah             | Yes                               | Yes                                                                          | Yes              | No                       |                                   | Low                             | No                                  |                               |
| Quitaque           | Unknown                           | No                                                                           | No               | No                       | None                              | None                            | No                                  |                               |
| Roaring Springs    | Yes                               | Yes                                                                          | Yes              | No                       |                                   | Low                             | No                                  |                               |
| Sanford            | Unknown                           | No                                                                           | No               | No                       | None                              | None                            | No                                  |                               |
| Scotland           | Yes                               | Yes                                                                          | Yes              | No                       |                                   | Low                             | No                                  |                               |
| Seymour            | Yes                               | Yes                                                                          | Yes              | No                       |                                   | Low                             | No                                  |                               |
| Shamrock           | Yes                               | Yes                                                                          | Yes              | No                       |                                   | Low                             | No                                  |                               |
| Silverton          | Unknown                           | No No                                                                        | No No            | No                       | None                              | None                            | No                                  |                               |
|                    | Unknown                           | No<br>No                                                                     | No<br>No         | No<br>No                 | None                              | None                            | No<br>No                            | 1                             |
| Skellytown         |                                   |                                                                              |                  |                          | Notice                            |                                 | NO<br>No                            | <u> </u>                      |
| Spearman           | Yes                               | Yes                                                                          | Yes              | No                       |                                   | None                            |                                     | 1                             |
| St. Jo             | Yes                               | Yes                                                                          | Yes              | No                       |                                   | Low                             | No                                  | 1                             |
| Stinnett           | Unknown                           | No                                                                           | No               | No                       | None                              | None                            | No                                  |                               |
| Stratford          | Unknown                           | No                                                                           | No               | No                       | None                              | None                            | No                                  | 1                             |
| Sunray             | Yes                               | Yes                                                                          | Yes              | No                       |                                   | Low                             | No                                  |                               |
| Texhoma            | Unknown                           | No                                                                           | No               | No                       | None                              | None                            | No                                  |                               |
| Texline            | Yes                               | Yes                                                                          | Yes              | No                       |                                   | Low                             | No                                  |                               |
| Timbercreek Canyon | Yes                               | Yes                                                                          | Yes              | No                       | Moderate                          | Moderate                        | No                                  |                               |
| Tulia              | Yes                               | Yes                                                                          | Yes              | No                       |                                   | Low                             | No                                  |                               |
| Turkey             | Yes                               | Yes                                                                          | Yes              | No                       |                                   | Low                             | No                                  |                               |
| Vega               | Unknown                           | No No                                                                        | No No            | No                       | None                              | None                            | No                                  | 1                             |
| Vega<br>Vernon     | Yes                               | Yes                                                                          | Yes              | Yes                      |                                   | Strong                          | Yes                                 | 1                             |
|                    |                                   |                                                                              |                  |                          | High                              |                                 |                                     |                               |
| Wellington         | Yes                               | Yes                                                                          | Yes              | No                       |                                   | Low                             | No                                  |                               |
| Wheeler            | Yes                               | Yes                                                                          | Yes              | No                       |                                   | None                            | No                                  |                               |
|                    | Yes                               | Yes                                                                          | Yes              | No                       |                                   | Low                             | No                                  | http://www.whitedeer.us/web   |