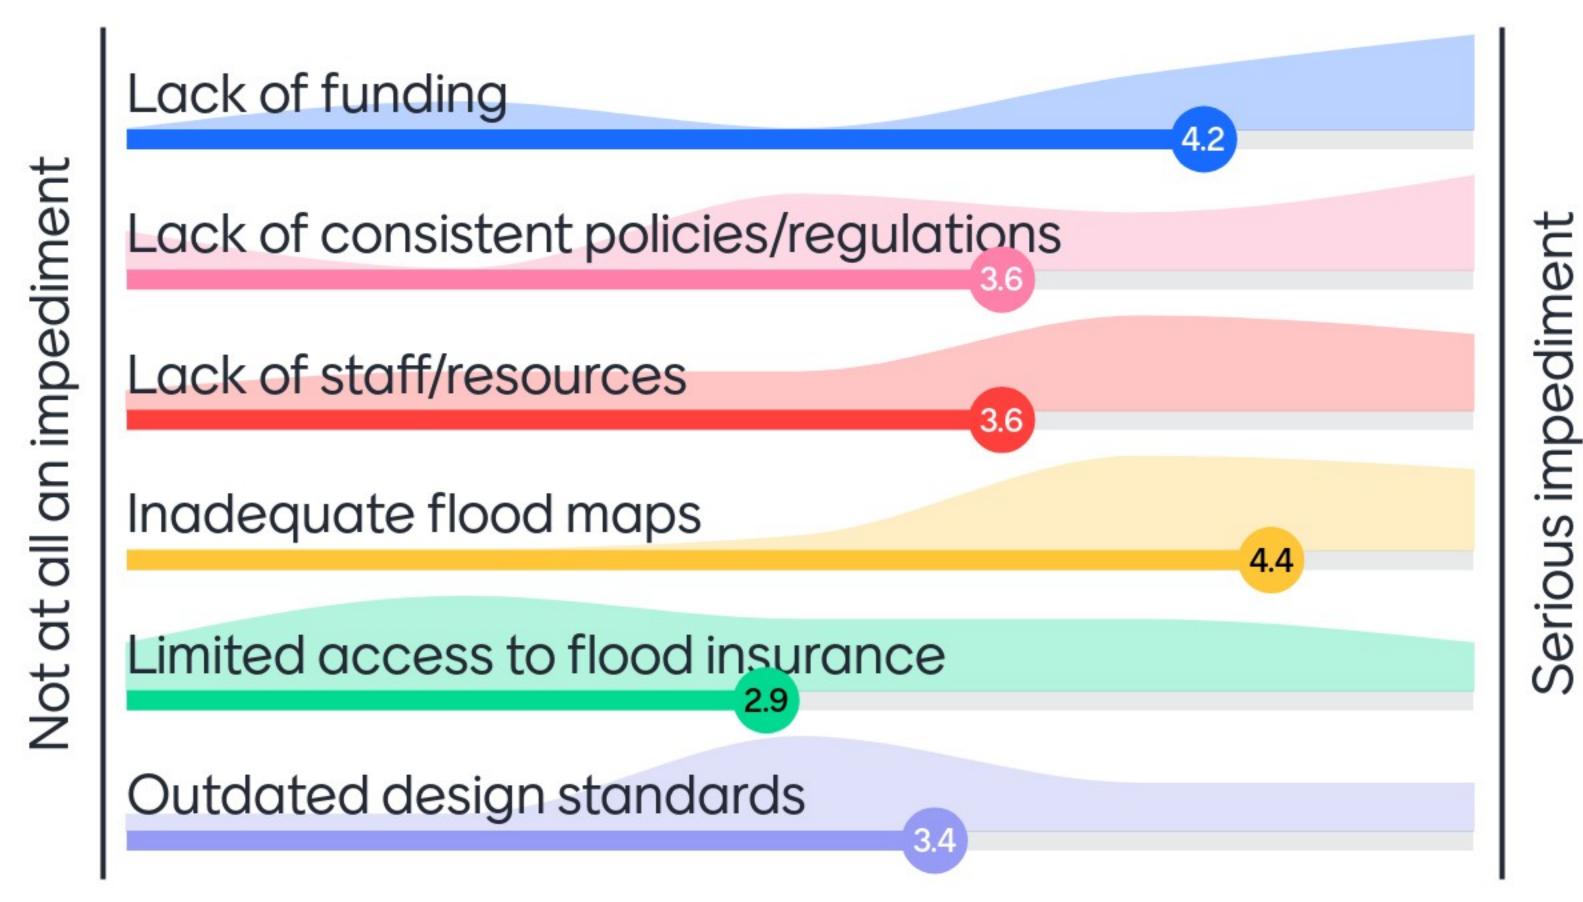

### Appendix C-3 | C-3.1

Menti Polling Results

# Does your interest category consider these issues an impediment to effective floodplain management?