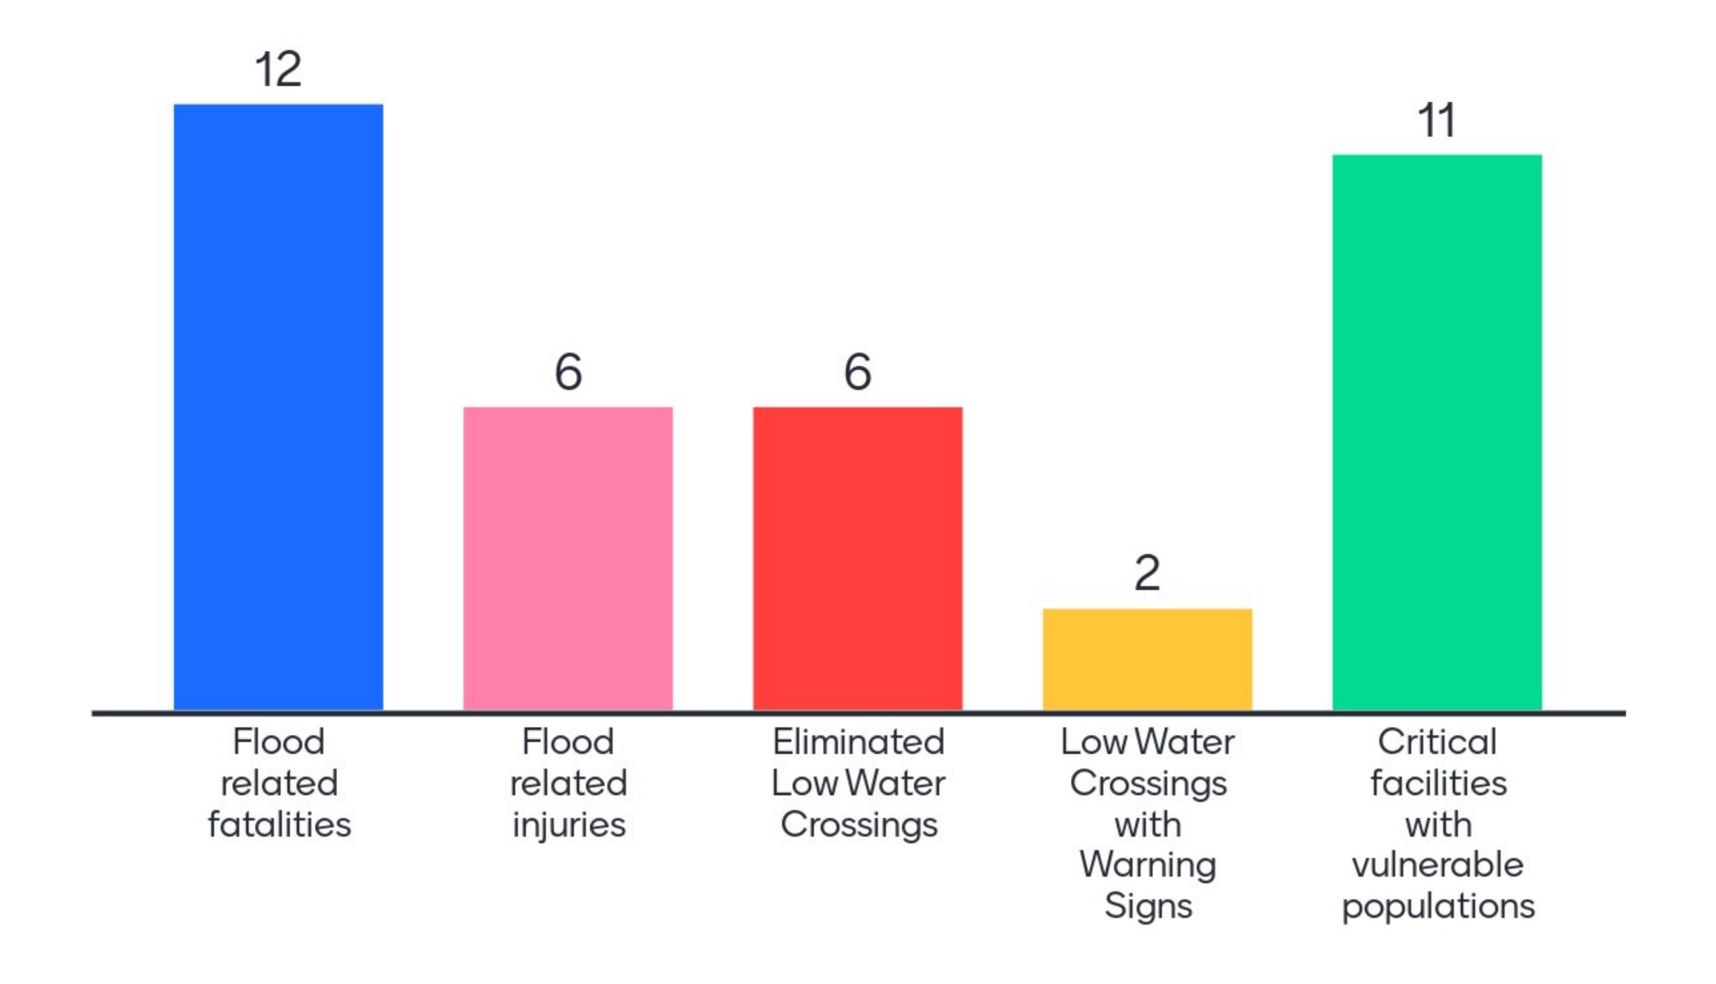

#### Appendix C-2 | C-2.2

**Table 11** – Regional Flood Plan Flood Mitigation and Floodplain Management Goals

| Goal ID  | Goal                                                                                                                                                                                           | Term of Goal         | Target Year | Applicable to | Residual Risk                                                                                                                                                               | How Will the Goal Be Measured                                                                     | Overarching Goal(s)                                                         | Associated Goal IDs |
|----------|------------------------------------------------------------------------------------------------------------------------------------------------------------------------------------------------|----------------------|-------------|---------------|-----------------------------------------------------------------------------------------------------------------------------------------------------------------------------|---------------------------------------------------------------------------------------------------|-----------------------------------------------------------------------------|---------------------|
| 01000001 | Evaluate watersheds to confirm/refine flood risk for 50% of habitable structures identified within the planning region's 1% existing flood hazard area.                                        | Short Term (10-year) | 2033        | Entire RFPG   | No change in flood risk; increased confidence in flood risk data for 50% of affected structures in the region                                                               | Number of evaluations performed; Number of structures contained within studied watersheds         | Protect against loss of life and property (362.3.b.13-14)                   | 01000002            |
| 01000002 | Evaluate watersheds to confirm/refine flood risk for 100% of habitable structures identified within planning region's 1% existing flood hazard area.                                           | Long Term (30-year)  | 2053        | Entire RFPG   | No change in flood risk; increased confidence in flood risk data for 100% of affected structures in the region                                                              | Number of evaluations performed; Number of structures contained within studied watersheds         | Protect against loss of life and property (362.3.b.13-14)                   | 01000001            |
| 01000003 | Reduce number of habitable structures within the planning region's 1% existing flood hazard area by 20%.                                                                                       | Short Term (10-year) | 2033        | Entire RFPG   | 80% of identified structures will have an annual risk of flooding of >1%; 20% of structures will have an annual risk of flooding of <1%                                     | Number of structures removed from existing flood hazard layer                                     | Protect against loss of life and property (362.3.b.13-14)                   | 01000004            |
| 01000004 | Reduce number of habitable structures within the planning region's 1% existing flood hazard area by 50%.                                                                                       | Long Term (30-year)  | 2053        | Entire RFPG   | 50% of identified structures will have an annual risk of flooding of >1%; 20% of structures will have an annual risk of flooding of <1%                                     | Number of structures removed from existing flood hazard layer                                     | Protect against loss of life and property (362.3.b.13-14)                   | 01000003            |
| 01000005 | Improve safety at 20% of LWCs in the planning region through structural improvements or warning/signage systems.                                                                               | Short Term (10-year) | 2033        | Entire RFPG   | 80% of low water crossings have no change in flood risk                                                                                                                     | Number of low water crossings with safety improvements                                            | Protect against loss of life and property<br>(362.3.b.13-14)                | 01000006            |
| 01000006 | Improve safety at 50% of LWCs in the planning region through structural improvements or warning/signage systems.                                                                               | Long Term (30-year)  | 2053        | Entire RFPG   | 50% of low water crossings have no change in flood risk                                                                                                                     | Number of low water crossings with safety improvements                                            | Protect against loss of life and property<br>(362.3.b.13-14)                | 01000005            |
| 01000007 | Develop a baseline understanding of the risks associated with high-hazard dams and levees within the planning region.                                                                          | Short Term (10-year) | 2033        | Entire RFPG   | No change in flood risk; better understanding of flood risk associated with high hazard dams and levees in the region                                                       | Number of dams and levees with a quantified level of risk                                         | Protect against loss of life and property (362.3.b.13-14)                   | 01000008            |
| 01000008 | Bring 100% of deficient high-hazard dams and levees in the planning region up to current state and/or federal standards.                                                                       | Long Term (30-year)  | 2053        | Entire RFPG   | 50% of high hazard dams and levees will not meet state and/or federal standards, typically associated with an annual flood risk < 0.2%                                      | Number of dams and levees improved                                                                | Protect against loss of life and property (362.3.b.13-14)                   | 01000007            |
| 01000009 | Increase NFIP participation or adoption of equivalent standards to 90% of municipalities and 75% of counties in the planning region.                                                           | Short Term (10-year) | 2033        | Entire RFPG   | Risk to existing structures does not increase due to better floodplain management practices; Annual flood risk to new construction in participating communities will be <1% | Number of entities participating in NFIP; number of entities with equivalent standards            | Protect against loss of life and property<br>(362.3.b.13-14)                | 01000010            |
| 01000010 | Increase NFIP participation or adoption of equivalent standards to 100% of municipalities and 100% of counties in the planning region.                                                         | Long Term (30-year)  | 2053        | Entire RFPG   | Risk to existing structures does not increase due to better<br>floodplain management practices; Annual flood risk to new<br>construction across the region will be <1%      | Number of entities participating in NFIP; number of entities with equivalent standards            | Protect against loss of life and property<br>(362.3.b.13-14)                | 01000009            |
| 01000011 | Increase percentage of communities in the planning region with dedicated funding sources for operations and maintenance of storm drainage system to 25% of municipalities and 10% of counties. | Short Term (10-year) | 2033        | Entire RFPG   | Entities without dedicated funding have no change in flood risk; entities with new funding sources have reduced risk as stormwater O&M and capital projects are implemented | Number of entities with dedicated funding<br>sources for stormwater operations and<br>maintenance | Protect against loss of life and property<br>(362.3.b.13-14)                | 01000012            |
| 01000012 | Increase percentage of communities in the planning region with dedicated funding sources for operations and maintenance of storm drainage system to 50% of municipalities and 30% of counties. | Long Term (30-year)  | 2053        | Entire RFPG   | Entities without dedicated funding have no change in flood risk; entities with new funding sources have reduced risk as stormwater O&M and capital projects are implemented | Number of entities with dedicated funding sources for stormwater operations and maintenance       | Protect against loss of life and property<br>(362.3.b.13-14)                | 01000011            |
| 01000013 | Consider and incorporate nature-based practices in 50% of FMPs and FMSs recommended in the Regional Flood Plan.                                                                                | Short Term (10-year) | 2033        | Entire RFPG   | No change in flood risk; reduces impacts on the environment                                                                                                                 | Number of FMPs and FMSs implementing nature-<br>based practices                                   | Include strategies and projects that use nature-based features (362.3.b.17) | N/A                 |