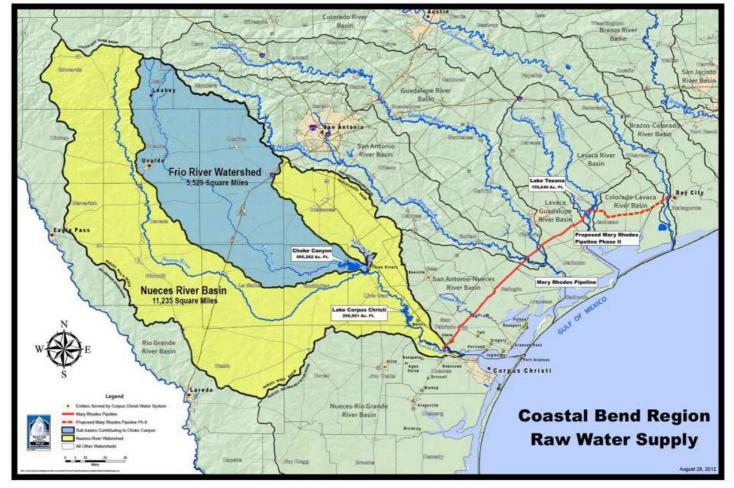

City, the Nueces River Authority, the Port of Corpus Christi and the Lavaca-Navidad River Authority worked together to deliver water via a new pipeline from Lake Texana. The 101-mile-long pipeline was named for the late Mary Rhodes, mayor of Corpus Christi from 1991 to 1997, in recognition of her special contribution to the development of water resources for the residents and industries of the Coastal Bend. The pipeline came online in September 1998. It pumps water through a 64-inch pipeline from Lake Texana directly to the O.N. Stevens Water Treatment Plant in Calallen. Approximately 40 to 70 percent of the water used by Corpus Christi comes from Lake Texana through the Mary Rhodes Pipeline.

A map of the regional water supply system and watershed is show on the next page in Figure 2.1.



Figure 2.1. Map of the Coastal Bend Regional Water Supply, including the three surface water supply reservoirs.

#### 2.2 Potential Future Sources (Undeveloped Sources)

To meet the demands of a growing community, the City has been taking steps to ensure future water supplies. In 1999, the City purchased senior water rights to 35,000 acre-feet of water per year in the Colorado River. This water will be transported to Corpus Christi via a pipeline that will be constructed, in the future, from the Colorado River to the Mary Rhodes Pipeline at Lake Texana.

In addition, the City is involved with the Corpus Christi Aquifer Storage and Recovery Conservation Distrcit (CCASRCD). This groundwater conservation district was formed in 2005 by the 79<sup>th</sup> Texas Legislature and is:

"...dedic