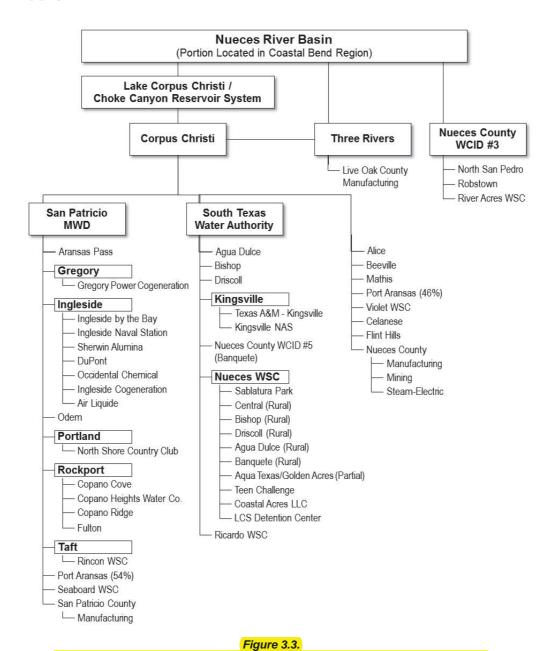

, and electronic and electrical equipment. Of these industries present in the region, chemicals and petroleum refining are the largest and biggest water users.

The TWDB projected manufacturing water demand by using TWDB 2004-2008 Water Use Survey data, taking industry-specific water demand coefficients adjusted for water-use efficiencies (recycling/reuse), and applying them to growth trends for each industry. These growth trends assume expansion of existing capacity and building of new facilities and continuation of

These entities rely on supplies delivered by NCWC&ID#3. NCWC&ID#3 diverts water from the Lower Nueces River and conveys supplies through an unlined canal. By lining the canals, the amount of water necessary for diversion by NCWC&ID#3 to meet customer needs could be reduced.



Major Surface Water Supply Contract Relationships in the Coastal Bend Region

## **Cost Estimates**



## Project Budget Summary Corpus Christi

51052 - Seawater Desalination

| Budget Items                            | This Commitment | TWDB Funds     | Total          |
|-----------------------------------------|-----------------|----------------|----------------|
| Basic Engineering Services              |                 |                |                |
| Planning                                | \$1,411,000.00  | \$1,411,000.00 | \$1,411,000.00 |
| Subtotal for Basic Engineering Services | \$1,411,000.00  | \$1,411,000.00 | \$1,411,000.00 |
| Special Services                        |                 |                |                |
| Application                             | \$