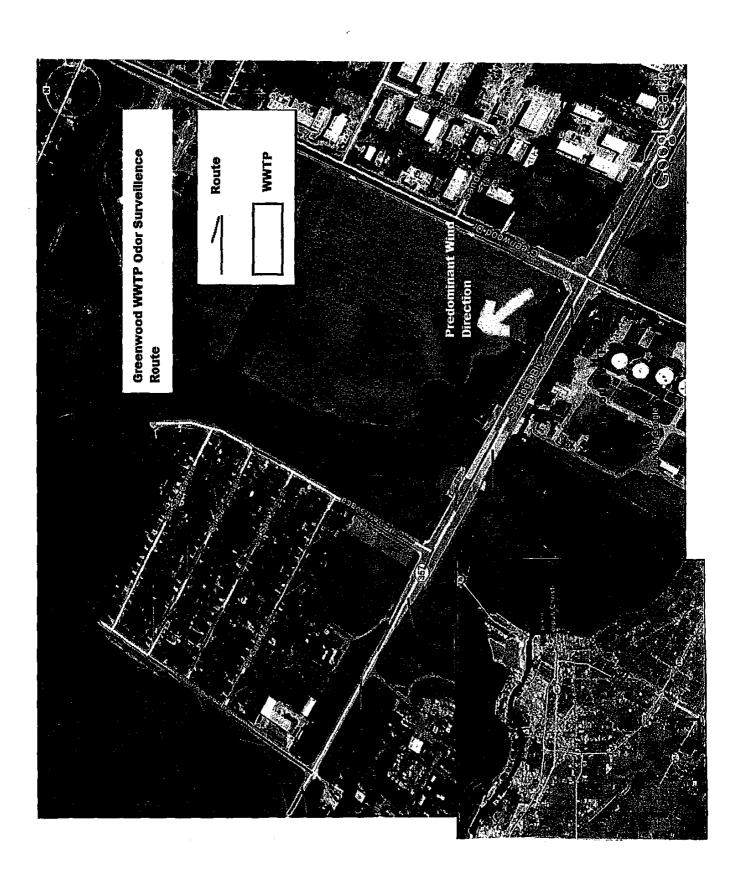

al report subr | mittal)                          |
| Enforcement Action Request (EAR)            | Maps, Plans, Sketches            |
| Letter to Facility (specify type) :         | Photographs                      |
| Investigation Report                        | Correspondence from the facility |
| Sample Analysis Results                     | Other (specify):                 |
| Manifests                                   |                                  |
| Notice of Registration                      |                                  |
|                                             |                                  |



# Odor Surveillance Route Map

City of Corpus Christi (CN600131858) Greenwood Plant (RN101610400) Nueces County

Investigation No. 1267592 2015-07-16 – 2015-01-26





Odor Log July 16, 2015

City of Corpus Christi (CN600131858) Greenwood Plant (RN101610400) Nueces County

Investigation No. 1267592 2015-07-16 – 2015-01-26

|        |   |   |  |  |   |          |   |   |   |                                                                         |          |      |                                       |            |        | Date                                                 |                         |
|--------|---|---|--|--|---|----------|---|---|---|-------------------------------------------------------------------------|----------|------|---------------------------------------|------------|--------|------------------------------------------------------|-------------------------|
|        |   |   |  |  |   |          |   |   |   | 3