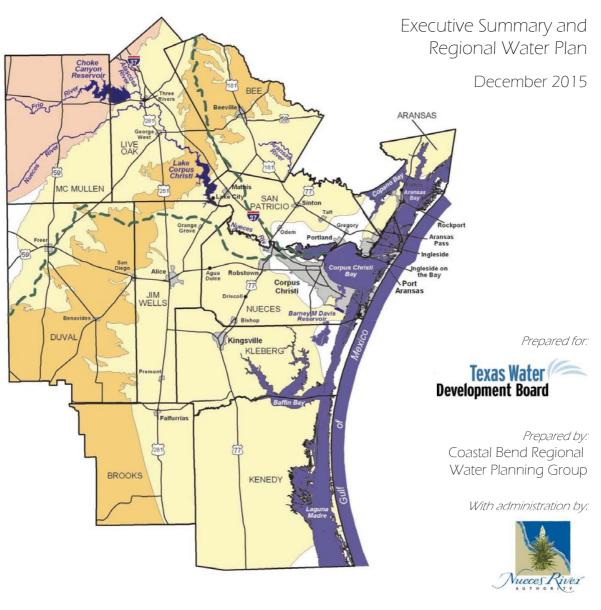

ion**

County: Nueces

Primary: Y

County: Aransas

Primary: N

County: Bee Primary: N

County: Jim Wells

Primary: N

County: Kleberg

Primary: N

County: San Patricio

Primary: N

County: Live Oak

Primary: N

Can you locate your project to a specific address?: N

Project Latitude: 27.818803 Project Longitude: -97.436206



## **Project Schedule**

- a) Requested loan closing date: 11-17-2017
- b) Estimated date to submit environmental planning documents.: 07-31-2020
- c) Estimated date to submit engineering planning documents.: 09-30-2020
- d) Estimated date for completion of design.: 02-14-2021
- e) Estimated Construction start date for first contract.: 02-14-2025
- f) Estimated Construction end date for last contract: 02-14-2027

## Coastal Bend Regional Water Planning Area Region N



**FDS** 

With technical assistance by: HDR Engineering, Inc.



## Table 2.2. (Continued) Coastal Bend Region Population (by City/County)

|                                                                                         |                | - Historical |             |         |         | Proiec  | Projections 1 |         |         | Percent<br>Growth <sup>2</sup> | Percent<br>Growth <sup>2</sup> |
|-----------------------------------------------------------------------------------------|----------------|--------------|-------------|---------|---------|---------|---------------|---------|---------|--------------------------------|--------------------------------|
| City/County                                                                             | 1990           | 2000