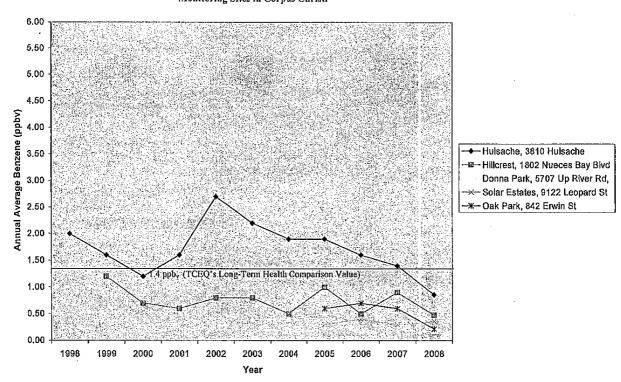

uld not be expected to cause chronic health effects or vegetative effects. Benzene levels at the Huisache site have historically been of interest and are discussed further below.

#### **Annual Average Benzene Concentrations**

The 2008 annual average benzene concentration at Huisache was 0.86 ppb<sub>v</sub> and was based on every-sixth-day sampling. Annual average benzene levels at other TCEQ sites included 0.48 ppb<sub>v</sub> at Hillcrest and 0.37 ppb<sub>v</sub> at Dona Park, while the CCAQP reported 0.22 ppb<sub>v</sub> at Solar Estates and 0.36 ppb<sub>v</sub> at Oak Park. Annual average benzene levels at these five sites are less than the TCEQ's long-term appropriate comparison value of 1.4 ppb<sub>v</sub> and are not expected to cause long-term adverse health effects (Figure 1).



Figure 1: Annual Average Benzene Levels (ppbv) at TCEQ & CCAQP Air Toxics

Monitoring Sites in Corpus Christi

#### Air Pollutant Watch List (APWL)

The Huisache Air Pollutant Watch List (APWL1402) area and benzene have been recommended for removal because benzene levels are no longer at a level of concern. The 2008 annual average benzene concentration at Huisache was 0.86 ppb<sub>v</sub> and was based on every-sixth-day sampling. The benzene levels

Susan Clewis et al. Page 4 December 17, 2009

continued a seven-year downward trend and are shown in Figure 1. In addition, the Huisache monitoring site is no longer considered to be located in a residential area as it was when it was first established in 1998. With the exception of one residential lot, the former neighborhood surrounding th