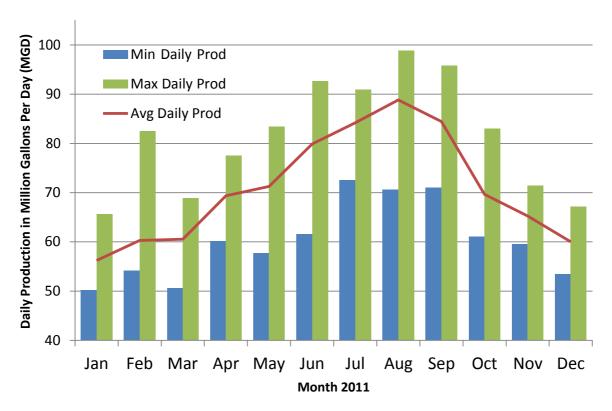

eated water in 2011. Customer demand on water ranged from 1.6 billion gallons in February to 2.7 billion gallons in September.

Seasonal demands by customers lead to "peak demands." These peak demands put the most amount of stress on operations, including distribution and treatment. It is extremely important that peak demand for the city remains under 167 million gallons per day, which is the maximum volume that the O.N. Stevens Water Treatment Plant can treat. Figure 3.5 below shows daily treatment plant production volumes for each month of 2011 as minimums, maximums, and averages. The maximum values of each month (in green) represent the peak demand volume for that month. Even though 2011 was one of the hottest and driest years on record, maximum production never reached above 100 MGD.



Figure 3.5. Daily production volumes of the O.N. Stevens Water Treatment Plant, showing seasonal demand as minimums, maximums, and averages for each month of 2011.

#### 3.6 Projected Populations and Demands

The Texas Water Development Board estimates population projections for regional water planning groups. For Corpus Christi, they estimate that the population could reach 470,000 by the year 2060. This increase in population will result in an increase in water demand.

The TWDB estimates that municipal water demand (residential and commercial) for Corpus Christi will increase 40% by 2060, reaching 86,962 ac-ft per year. These projections are for the City of Corpus Christi only. Other cities that rely on Corpus Christi for water will also have increases in population and demand, result