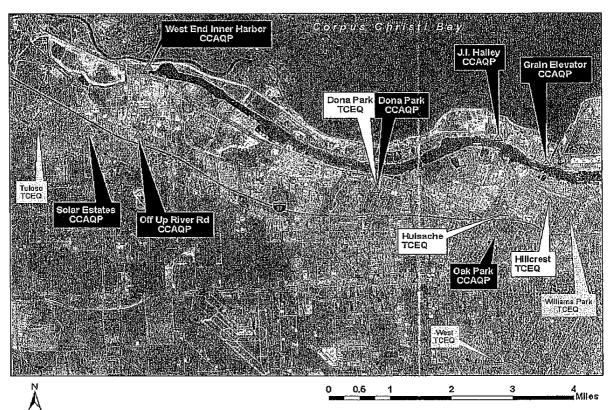

year downward trend and are shown in Figure 1. In addition, the Huisache monitoring site is no longer considered to be located in a residential area as it was when it was first established in 1998. With the exception of one residential lot, the former neighborhood surrounding the Huisache monitoring site is now industrial property. Therefore, the benzene levels described for the Huisache site do not reflect community air quality, but are included in this evaluation primarily to provide continuity of air quality evaluation provided for this site. Given the local meteorology and proximity of the Huisache monitor to industrial sources of benzene, it is expected that these sources would have less influence on benzene concentrations in communities that are farther away from the Huisache site.



Figure 2: Map of TCEQ (white) and CCAQP (black) Sites Which Provided Ambient Air Measurements for this Evaluation.

#### Relevant 2008 Mobile Monitoring Trips

#### City of Corpus Christi Wastewater Treatment Plants- (WWTP)

TCEQ's mobile monitoring team (MMT) surveyed and conducted sulfur sampling downwind of several Corpus Christi WWTPs and identified elevated H<sub>2</sub>S levels at the Greenwood and Broadway WWTPs by odors, survey equipment, and by continuous monitoring. The contribution of other total reduced sulfur compounds could not be ascertained because of equipment malfunction.

#### Downwind of City of Corpus Christi Greenwood WWTP

During sampling on multiple days (April 1 – 3, 2008), MMT reported several elevated 30-minute average H<sub>2</sub>S concentrations above the TC