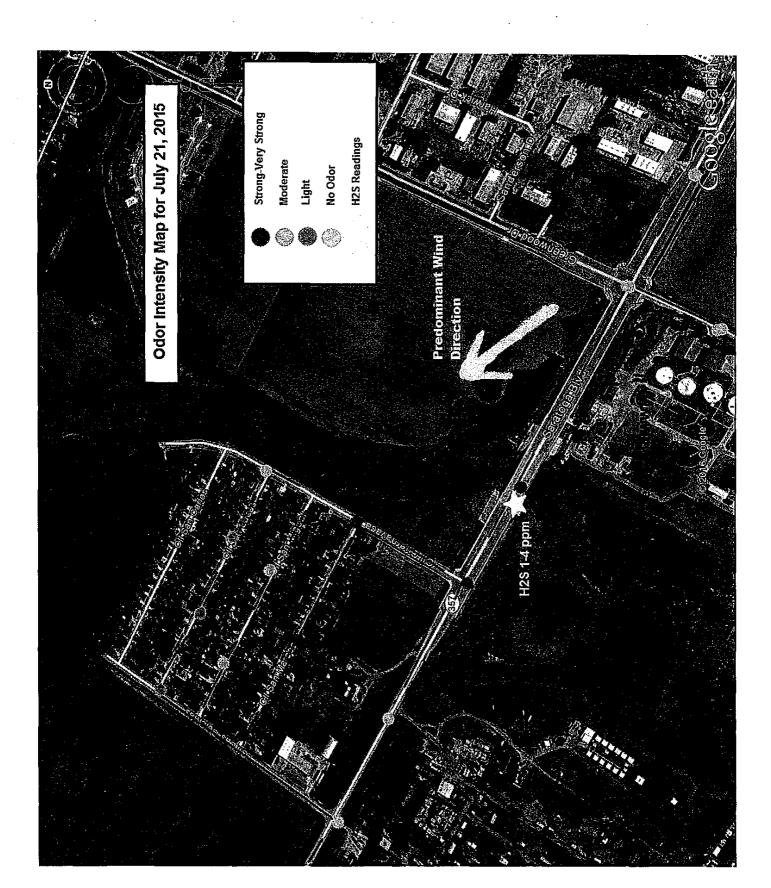

g Very Strong         | Odor Intensity          |
|        |   |   |  |  |   |          |   |   |   | <br>                                                                    | <b>×</b> | 7    | \ \ \ \ \ \ \ \ \ \ \ \ \ \ \ \ \ \ \ | \ <u>'</u> | *      | Not Unpleasant Unpleasant Offensive Highly Offensive | Odor<br>Characteristics |
|        | T | 1 |  |  | Ī | <u> </u> | T | Ţ | T |                                                                         | 14,42    | wind | Wind                                  | T .        | Smells |                                                      |                         |



# Odor Intensity Map For July 21, 2015

City of Corpus Christi (CN600131858) Greenwood Plant (RN101610400) Nueces County

Investigation No. 1267592 2015-07-16 - 2015-01-26





# Toxicology Memo 2015

City of Corpus Christi (CN600131858) Greenwood Plant (RN101610400) Nueces County

Investigation No. 1267592 2015-07-16 – 2015-01-26

# **TCEQ Interoffice Memorandum**

To: Su

Susan Clewis

Director, TCEQ Region 14, Corpus Christi

Thru:

Michael Honeycutt, Ph. D. WH

Director, Toxicology Division, Office of the Executive Director

From:

Darrell D. McCant, B.S., Tracie Phillips, Ph.D.

Toxicology Division, Office of the Executive Director

Date:

September 22, 2015

Subject:

Toxicological Evaluation of Reduced Sulfur (mainly Hydrogen Sulfide (H<sub>2</sub>S)) emissions and Follow-up Investigations reported by the Texas Commission on Environmental Quality (TCEQ) Region 14 Staff in response to complainants in the neighborhood northwest of the Greenwood Wastewate