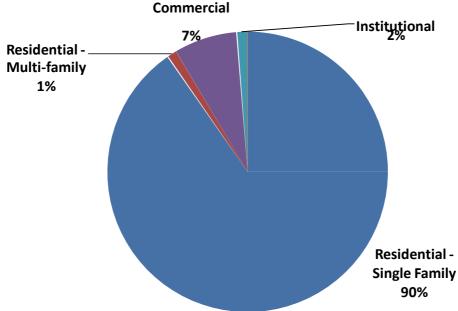

y. See Figure 3.4 below.



Figure 3.4. Treated Water Use by Customer Class (wholesale included)

In 2011, there was an average of 89,205 treated water connections. These connections can be divided into the customer classes of residential, multi-family, commercial, industrial, wholesale, and government use. Figure 3.4.1. below shows a breakdown of connections by customer type. Both wholesale (4 connections) and industrial (23 connections) customers have so few connections that they constitute far less than one percent each of the total connections. Residential customers make up the largest percentage of connections with 88 percent. Following residential are commercial customers with eight percent of the connections and multifamily and government, both with two percent of the connections.



Figure 3.4.1 2011 Connections by Customer Class (Treated Water Only)

#### 3.5 Seasonal Demands

Though the treated water demand for 2011 was 78,146 ac-ft (25.5 bil gal), the consumption was not evenly distributed throughout the year. The drought of 2011 was one of the worst in recorded history for Texas, so water demands for irrigation were high, especially during summer months. This can be seen below in Figure 3.3, which shows seasonal demand of treated water in 2011. Customer demand on water ranged from 1.6 billion gallons in February to 2.7 billion gallons in September.

Seasonal demands by customers lead to "peak demands." These peak demands put the most amount of stress on operations, including distribution and treatment. It is extremely important that peak demand for the city rema