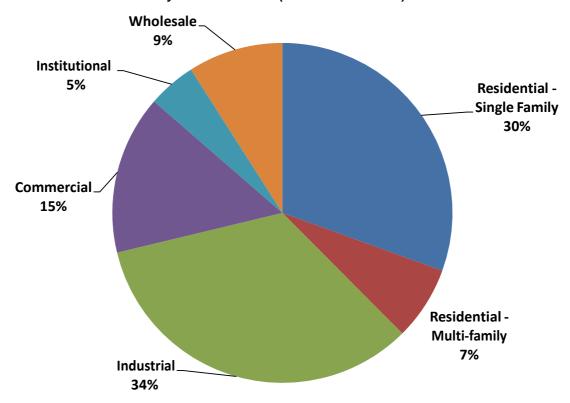

City of Corpus Christi.

In 2011, the Corpus Christi Utility Business Office billed the use of 78,146 ac-ft (25.5 bil gal) of water, coming from the O.N. Stevens Water Treatment Plant in Calallen.

Separating treated demand by customer class, industrial customers represent the highest demand. Of the 78,146 ac-ft consumed in 2011, industrial customers used just over 26,000 ac-ft or 34 percent of the total. Residential customers consumed 23,900 ac-ft (7.8 bil gal), representing 31 percent of the total. Commercial water use accounted for 15 percent and wholesale customers consumed 9 percent. The remaining water users, multi-family and institutional (dedicated to public service, i.e. schools, hospitals, government uses, etc.), used seven and five percent, respectively. See Figure 3.4 below.



Figure 3.4. Treated Water Use by Customer Class (wholesale included)

In 2011, there was an average of 89,205 treated water connections. These connections can be divided into the customer classes of residential, multi-family, commercial, industrial, wholesale, and government use. Figure 3.4.1. below shows a breakdown of connections by customer type. Both wholesale (4 connections) and industrial (23 connections) customers have so few connections that they constitute far less than one percent each of the total connections. Residential customers make up the largest percentage of connections with 88 percent. Following residential are commercial customers with eight percent of the connections and multifamily and government, both with two percent of the connections.



Figure 3.4.1 2011 Connec